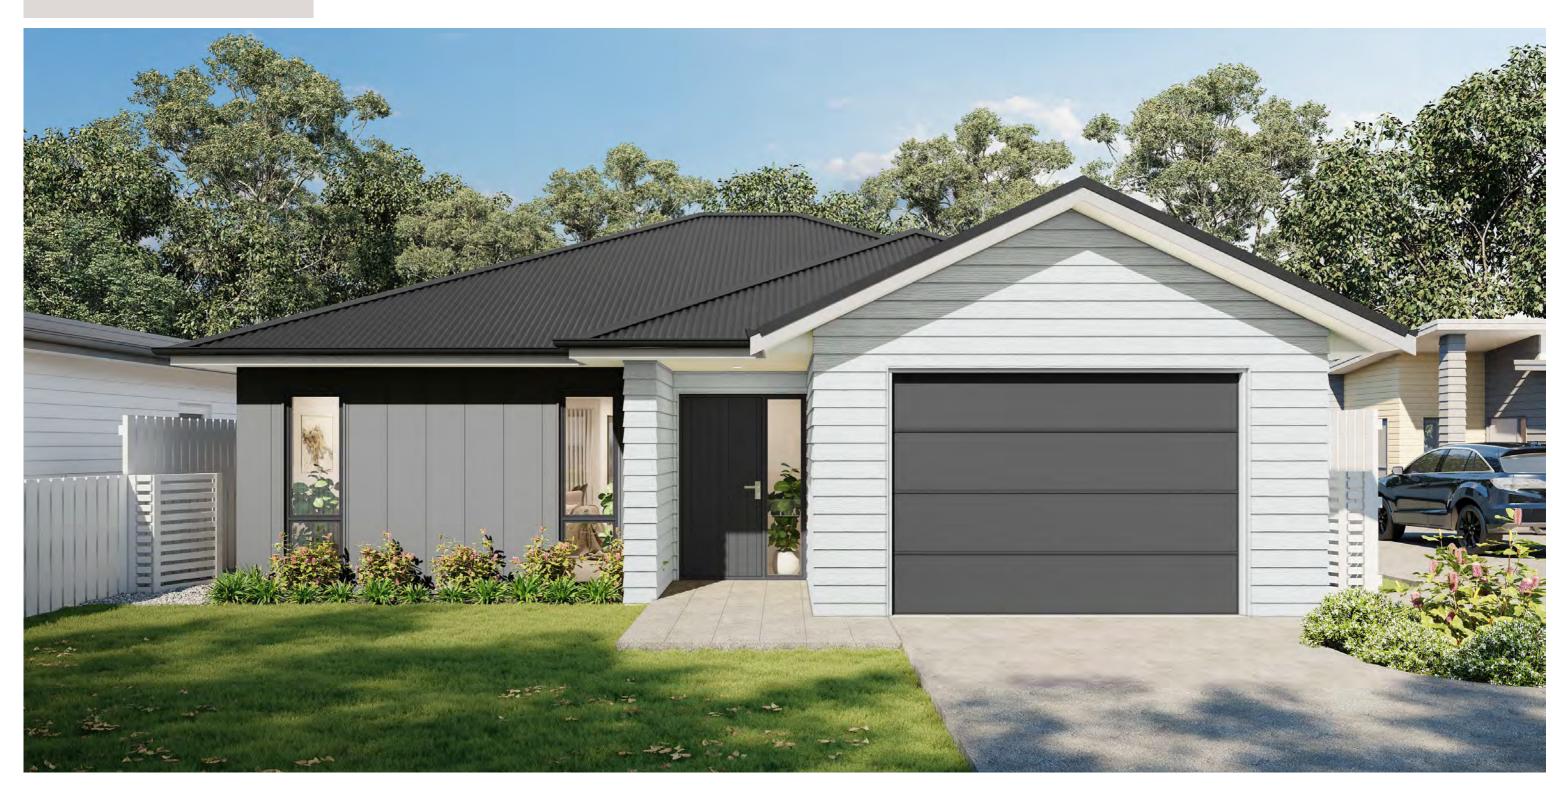

Lot: 9 246 Wise Street Wainuiomata Stage 1

Lot: 9
Site Map

Site Area: 367m<sup>2</sup>

Lot: 9

Floor Plan

Floor Area: 148m<sup>2</sup>

Cladding 1: Linear Weatherboard Vertical Stria

Cladding 2: Vertical Str Roofing: Corrugate

CONTRACTOR TO ENSURE PLANTS SELECTED FOR GARDENS WITHIN 2.5M OF DRIVEWAYS HAVE A MATURE SIZE OF 1M MAXIMUM.

| EXTERIOR                                |                                   |                                   |  |  |  |
|-----------------------------------------|-----------------------------------|-----------------------------------|--|--|--|
|                                         | Product                           | Colour/Finish                     |  |  |  |
| Roof                                    | Colorsteel Corrugated             | Grey Friars                       |  |  |  |
| Fascia/Barge Boards                     | Colorsteel                        | Tui Tuft                          |  |  |  |
| Spouting                                | Colorsteel                        | Grey Friars                       |  |  |  |
| Downpipes                               | Colorsteel                        | Grey Friars                       |  |  |  |
| Soffits/Eaves                           | Painted                           | Wattyl Enclose Half FN#58171      |  |  |  |
| Cladding 1                              | Linea Weatherboard - painted      | Wattyl Enclose Half               |  |  |  |
| Cladding 2                              | Stria Vertical Cladding - painted | Wattyl Moa Double YO-11-6-31      |  |  |  |
| Concrete Letterbox                      | Painted                           | Wattyl Moa Double                 |  |  |  |
| Garage Door                             | Dominator Milano Smooth           | Colour: Grey Friars               |  |  |  |
| Garage Door Reveal                      | Painted                           | Wattyl Enclose Half               |  |  |  |
| Aluminium Joinery<br>(with clear glass) | Powdercoated                      | Colour: Matt Grey Fiars           |  |  |  |
| Front Door                              | Vertical Groove                   | Colour: Matt Grey Friars          |  |  |  |
| Front Door Handle                       | Residential Lever Hardware        | Powdercoat finish matched to door |  |  |  |