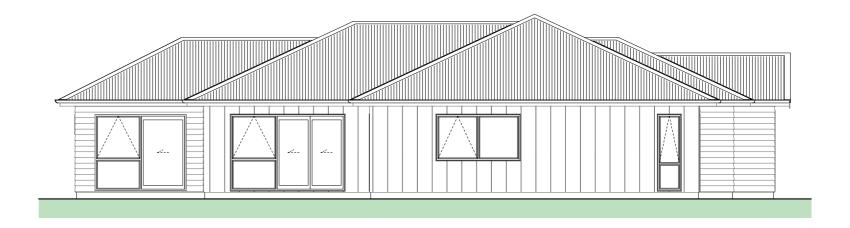

CONTRACTOR TO ENSURE PLANTS SELECTED FOR GARDENS WITHIN 2.5M OF DRIVEWAYS HAVE A MATURE SIZE OF 1M MAXIMUM.

| EXTERIOR                                |                                   |                                   |  |  |  |
|-----------------------------------------|-----------------------------------|-----------------------------------|--|--|--|
|                                         | Product                           | Colour/Finish                     |  |  |  |
| Roof                                    | Colorsteel Corrugated             | Grey Friars                       |  |  |  |
| Fascia/Barge Boards                     | Colorsteel                        | Tui Tuft                          |  |  |  |
| Spouting                                | Colorsteel                        | Grey Friars                       |  |  |  |
| Downpipes                               | Colorsteel                        | Grey Friars                       |  |  |  |
| Soffits/Eaves                           | Painted                           | Wattyl Enclose Half FN#58171      |  |  |  |
| Cladding 1                              | Linea Weatherboard - painted      | Wattyl Enclose Half               |  |  |  |
| Cladding 2                              | Stria Vertical Cladding - painted | Wattyl Moa Double YO-11-6-31      |  |  |  |
| Concrete Letterbox                      | Painted                           | Wattyl Moa Double                 |  |  |  |
| Garage Door                             | Dominator Milano Smooth           | Colour: Grey Friars               |  |  |  |
| Garage Door Reveal                      | Painted                           | Wattyl Enclose Half               |  |  |  |
| Aluminium Joinery<br>(with clear glass) | Powdercoated                      | Colour: Matt Grey Fiars           |  |  |  |
| Front Door                              | Vertical Groove                   | Colour: Matt Grey Friars          |  |  |  |
| Front Door Handle                       | Residential Lever Hardware        | Powdercoat finish matched to door |  |  |  |