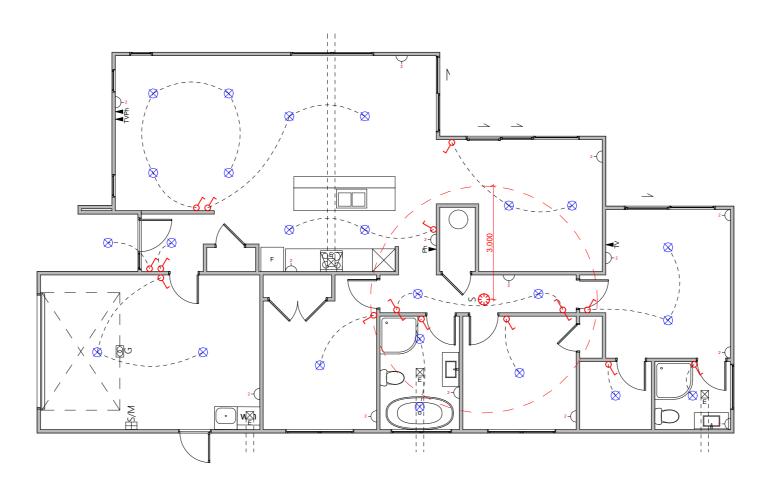

Lot: 9 246 Wise Street Wainuiomata Stage 1

Lot: 9
Site Map

Site Area: 367m<sup>2</sup>

Lot: 9

Floor Plan

Floor Area: 148m<sup>2</sup>

Cladding 1: Linear Weatherboard Vertical Stria

Cladding 2: Vertical Str Roofing: Corrugate

## Electrical Legend

| <b>-</b> 0     | Light switch                 |  |
|----------------|------------------------------|--|
| 2 <b></b> 0    | Two way light switch         |  |
| 0              | Feature light                |  |
| $\boxtimes$    | External wall light          |  |
| $\otimes$      | Recessed downlight           |  |
| $\Diamond$     | Ext. Security Light (Sesored |  |
|                | Fluorecent light             |  |
| <u>_</u> ~     | Power point                  |  |
| ⊞s/M           | Smart Meter                  |  |
| ⊞м             | Meter box                    |  |
| □d             | Distribution board           |  |
| ₿G             | Garage door motor            |  |
| S              | Smoke detector               |  |
| E              | Extractor fan                |  |
| <b>≜</b><br>Ph | Phone outlet                 |  |
| <b>≜</b><br>TV | Television outlet            |  |