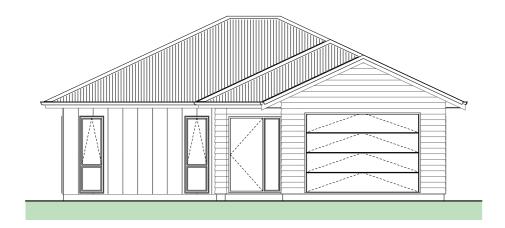

CONTRACTOR TO ENSURE PLANTS SELECTED FOR GARDENS WITHIN 2.5M OF DRIVEWAYS HAVE A MATURE SIZE OF 1M MAXIMUM.

| EXTERIOR                                |                                   |                                   |  |  |  |
|-----------------------------------------|-----------------------------------|-----------------------------------|--|--|--|
|                                         | Product                           | Colour/Finish                     |  |  |  |
| Roof                                    | Colorsteel Corrugated             | Grey Friars                       |  |  |  |
| Fascia/Barge Boards                     | Colorsteel                        | Tui Tuft                          |  |  |  |
| Spouting                                | Colorsteel                        | Grey Friars                       |  |  |  |
| Downpipes                               | Colorsteel                        | Grey Friars                       |  |  |  |
| Soffits/Eaves                           | Painted                           | Wattyl Enclose Half FN#58171      |  |  |  |
| Cladding 1                              | Linea Weatherboard - painted      | Wattyl Enclose Half               |  |  |  |
| Cladding 2                              | Stria Vertical Cladding - painted | Wattyl Moa Double YO-11-6-31      |  |  |  |
| Concrete Letterbox                      | Painted                           | Wattyl Moa Double                 |  |  |  |
| Garage Door                             | Dominator Milano Smooth           | Colour: Grey Friars               |  |  |  |
| Garage Door Reveal                      | Painted                           | Wattyl Enclose Half               |  |  |  |
| Aluminium Joinery<br>(with clear glass) | Powdercoated                      | Colour: Matt Grey Fiars           |  |  |  |
| Front Door                              | Vertical Groove                   | Colour: Matt Grey Friars          |  |  |  |
| Front Door Handle                       | Residential Lever Hardware        | Powdercoat finish matched to door |  |  |  |