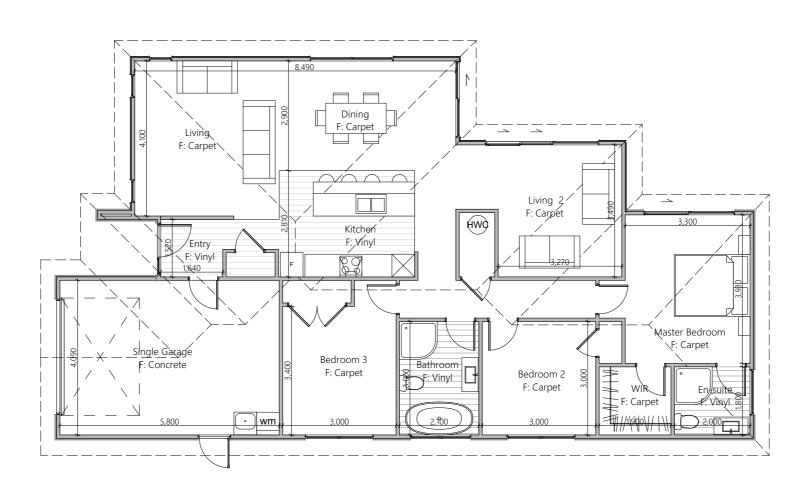

Lot: 9 246 Wise Street Wainuiomata Stage 1

Lot: 9
Site Map

Site Area: 367m<sup>2</sup>

Lot: 9

Floor Plan

Floor Area: 148m<sup>2</sup>

Cladding 1: Linear Weatherboard Vertical Stria

Cladding 2: Vertical Str Roofing: Corrugate