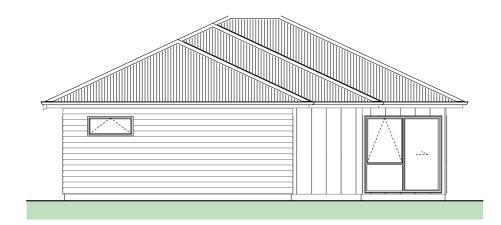

CONTRACTOR TO ENSURE PLANTS SELECTED FOR GARDENS WITHIN 2.5M OF DRIVEWAYS HAVE A MATURE SIZE OF 1M MAXIMUM.

| EXTERIOR                                |                                   |                                   |  |  |  |
|-----------------------------------------|-----------------------------------|-----------------------------------|--|--|--|
|                                         | Product                           | Colour/Finish                     |  |  |  |
| Roof                                    | Colorsteel Corrugated             | Grey Friars                       |  |  |  |
| Fascia/Barge Boards                     | Colorsteel                        | Tui Tuft                          |  |  |  |
| Spouting                                | Colorsteel                        | Grey Friars                       |  |  |  |
| Downpipes                               | Colorsteel                        | Grey Friars                       |  |  |  |
| Soffits/Eaves                           | Painted                           | Wattyl Enclose Half FN#58171      |  |  |  |
| Cladding 1                              | Linea Weatherboard - painted      | Wattyl Enclose Half               |  |  |  |
| Cladding 2                              | Stria Vertical Cladding - painted | Wattyl Moa Double YO-11-6-31      |  |  |  |
| Concrete Letterbox                      | Painted                           | Wattyl Moa Double                 |  |  |  |
| Garage Door                             | Dominator Milano Smooth           | Colour: Grey Friars               |  |  |  |
| Garage Door Reveal                      | Painted                           | Wattyl Enclose Half               |  |  |  |
| Aluminium Joinery<br>(with clear glass) | Powdercoated                      | Colour: Matt Grey Fiars           |  |  |  |
| Front Door                              | Vertical Groove                   | Colour: Matt Grey Friars          |  |  |  |
| Front Door Handle                       | Residential Lever Hardware        | Powdercoat finish matched to door |  |  |  |