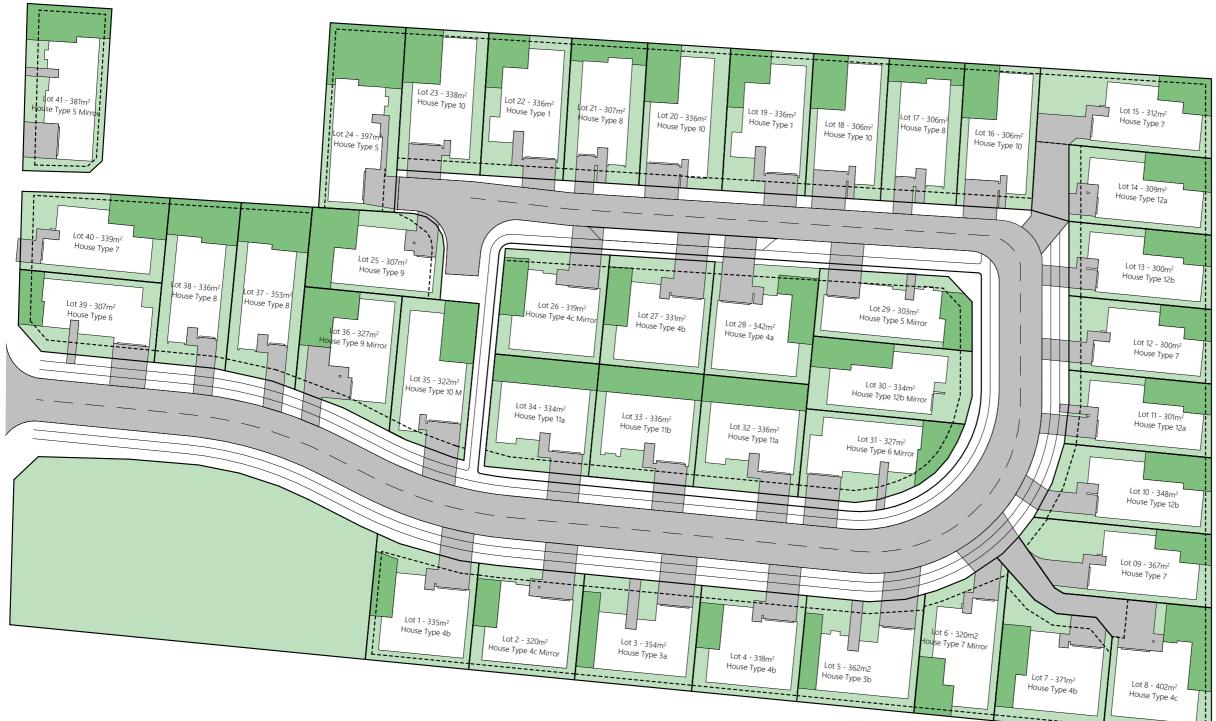

Lot: 9 246 Wise Street Wainuiomata Stage 1

Lot: 9
Site Map

Site Area: 367m<sup>2</sup>

Lot: 9

Floor Plan

Floor Area: 148m<sup>2</sup>

Cladding 1: Linear Weatherboard Vertical Stria

Cladding 2: Vertical Str Roofing: Corrugate