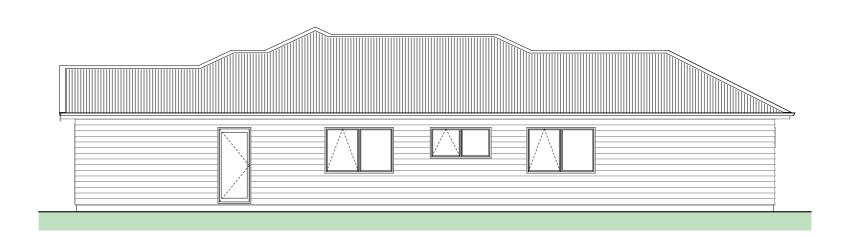

Lot: 9 246 Wise Street Wainuiomata Stage 1

Lot: 9
Site Map

Site Area: 367m<sup>2</sup>

Lot: 9

Floor Plan

Floor Area: 148m<sup>2</sup>

Cladding 1: Linear Weatherboard Vertical Stria

Cladding 2: Vertical Str Roofing: Corrugate

CONTRACTOR TO ENSURE PLANTS SELECTED FOR GARDENS WITHIN 2.5M OF DRIVEWAYS HAVE A MATURE SIZE OF 1M MAXIMUM.

| EXTERIOR                                |                                   |                                   |  |  |  |
|-----------------------------------------|-----------------------------------|-----------------------------------|--|--|--|
|                                         | Product                           | Colour/Finish                     |  |  |  |
| Roof                                    | Colorsteel Corrugated             | Grey Friars                       |  |  |  |
| Fascia/Barge Boards                     | Colorsteel                        | Tui Tuft                          |  |  |  |
| Spouting                                | Colorsteel                        | Grey Friars                       |  |  |  |
| Downpipes                               | Colorsteel                        | Grey Friars                       |  |  |  |
| Soffits/Eaves                           | Painted                           | Wattyl Enclose Half FN#58171      |  |  |  |
| Cladding 1                              | Linea Weatherboard - painted      | Wattyl Enclose Half               |  |  |  |
| Cladding 2                              | Stria Vertical Cladding - painted | Wattyl Moa Double YO-11-6-31      |  |  |  |
| Concrete Letterbox                      | Painted                           | Wattyl Moa Double                 |  |  |  |
| Garage Door                             | Dominator Milano Smooth           | Colour: Grey Friars               |  |  |  |
| Garage Door Reveal                      | Painted                           | Wattyl Enclose Half               |  |  |  |
| Aluminium Joinery<br>(with clear glass) | Powdercoated                      | Colour: Matt Grey Fiars           |  |  |  |
| Front Door                              | Vertical Groove                   | Colour: Matt Grey Friars          |  |  |  |
| Front Door Handle                       | Residential Lever Hardware        | Powdercoat finish matched to door |  |  |  |