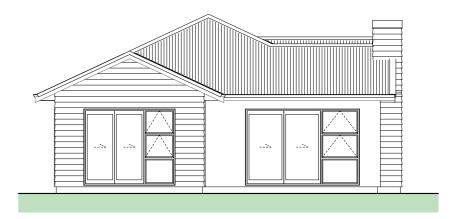

COPYRIGHT © HOUSE OF ORANGE DESIGN LTD

REV: 1 DATE: 23/06/21 ISSUE: MARKETING

| EXTERIOR                                |                              |                                                                              |  |  |  |  |
|-----------------------------------------|------------------------------|------------------------------------------------------------------------------|--|--|--|--|
|                                         | Product                      | Colour/Finish                                                                |  |  |  |  |
| Roof                                    | Colorsteel Corrugated        | Ironsand                                                                     |  |  |  |  |
| Fascia/Barge Boards                     | Colorsteel                   | Ironsand                                                                     |  |  |  |  |
| Spouting                                | Colorsteel                   | Ironsand                                                                     |  |  |  |  |
| Downpipes                               | Colorsteel                   | Ironsand                                                                     |  |  |  |  |
| Soffits/Eaves                           | Painted                      | Wattyl Enclose Half FN#58171                                                 |  |  |  |  |
| Cladding 1                              | Linea Weatherboard – painted | Wattyl Kasbah Double #59001                                                  |  |  |  |  |
| Cladding 2                              | Rockcote Plaster – painted   | Wattyl Touch Stone Quarter YG-23-5-69<br>(Resene Thorndon Cream Y87-016-090) |  |  |  |  |
| Concrete Letterbox                      | Painted                      | Wattyl Kasbah Double                                                         |  |  |  |  |
| Garage Door                             | Dominator Milano Smooth      | Colour: Ironsand                                                             |  |  |  |  |
| Garage Door Reveal                      | Painted                      | Wattyl Touch Stone Quarter                                                   |  |  |  |  |
| Aluminium Joinery<br>(with clear glass) | Powdercoated                 | Colour: Ironsand                                                             |  |  |  |  |
| Front Door                              | Vertical Groove              | Colour: APL Dark Cedar or<br>Timbertek Dark Rustic                           |  |  |  |  |
| Front Door Handle                       | Residential Lever Hardware   | Powdercoat finish colour: Ironsand                                           |  |  |  |  |