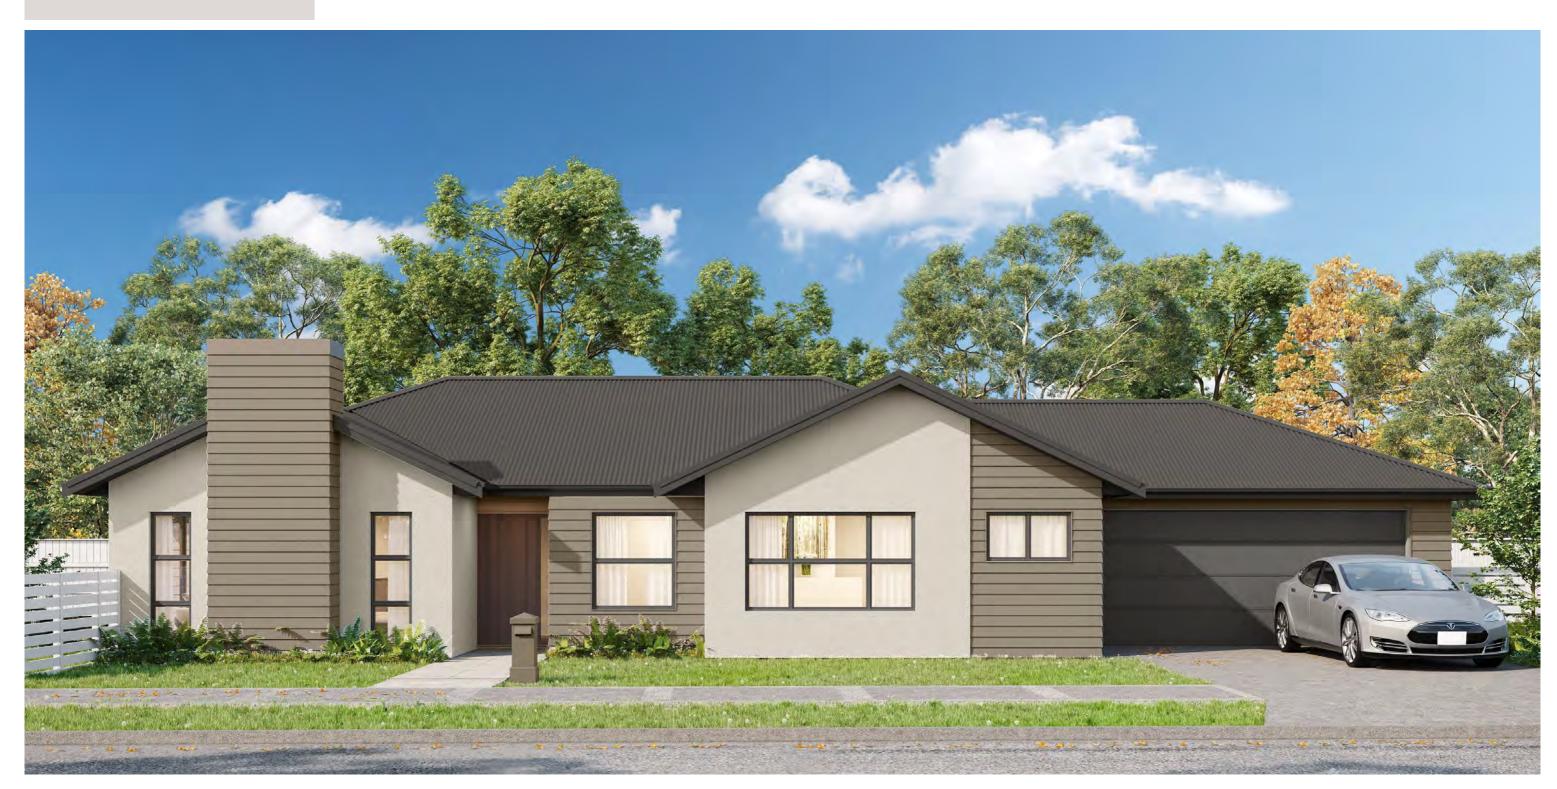

Lot: 41 246 Wise Street Wainuiomata Stage 1

Lot: 41 Site Map

Site Area: 382m<sup>2</sup>

Wayne Barton Licensed Real Estate Salesperson wayne@redcoats.co.nz 021 744 116

Lot: 41

Floor Plan

Floor Area:

Cladding 1:

Cladding 2:

Roofing:

153m<sup>2</sup>

Rockote

Corrugate

Linear Weatherboard

Better

COPYRIGHT © HOUSE OF ORANGE DESIGN LTD

REV: 1 DATE: 23/06/21 ISSUE: MARKETING

| EXTERIOR                                |                              |                                                                              |  |  |  |  |
|-----------------------------------------|------------------------------|------------------------------------------------------------------------------|--|--|--|--|
|                                         | Product                      | Colour/Finish                                                                |  |  |  |  |
| Roof                                    | Colorsteel Corrugated        | Ironsand                                                                     |  |  |  |  |
| Fascia/Barge Boards                     | Colorsteel                   | Ironsand                                                                     |  |  |  |  |
| Spouting                                | Colorsteel                   | Ironsand                                                                     |  |  |  |  |
| Downpipes                               | Colorsteel                   | Ironsand                                                                     |  |  |  |  |
| Soffits/Eaves                           | Painted                      | Wattyl Enclose Half FN#58171                                                 |  |  |  |  |
| Cladding 1                              | Linea Weatherboard – painted | Wattyl Kasbah Double #59001                                                  |  |  |  |  |
| Cladding 2                              | Rockcote Plaster – painted   | Wattyl Touch Stone Quarter YG-23-5-69<br>(Resene Thorndon Cream Y87-016-090) |  |  |  |  |
| Concrete Letterbox                      | Painted                      | Wattyl Kasbah Double                                                         |  |  |  |  |
| Garage Door                             | Dominator Milano Smooth      | Colour: Ironsand                                                             |  |  |  |  |
| Garage Door Reveal                      | Painted                      | Wattyl Touch Stone Quarter                                                   |  |  |  |  |
| Aluminium Joinery<br>(with clear glass) | Powdercoated                 | Colour: Ironsand                                                             |  |  |  |  |
| Front Door                              | Vertical Groove              | Colour: APL Dark Cedar or<br>Timbertek Dark Rustic                           |  |  |  |  |
| Front Door Handle                       | Residential Lever Hardware   | Powdercoat finish colour: Ironsand                                           |  |  |  |  |