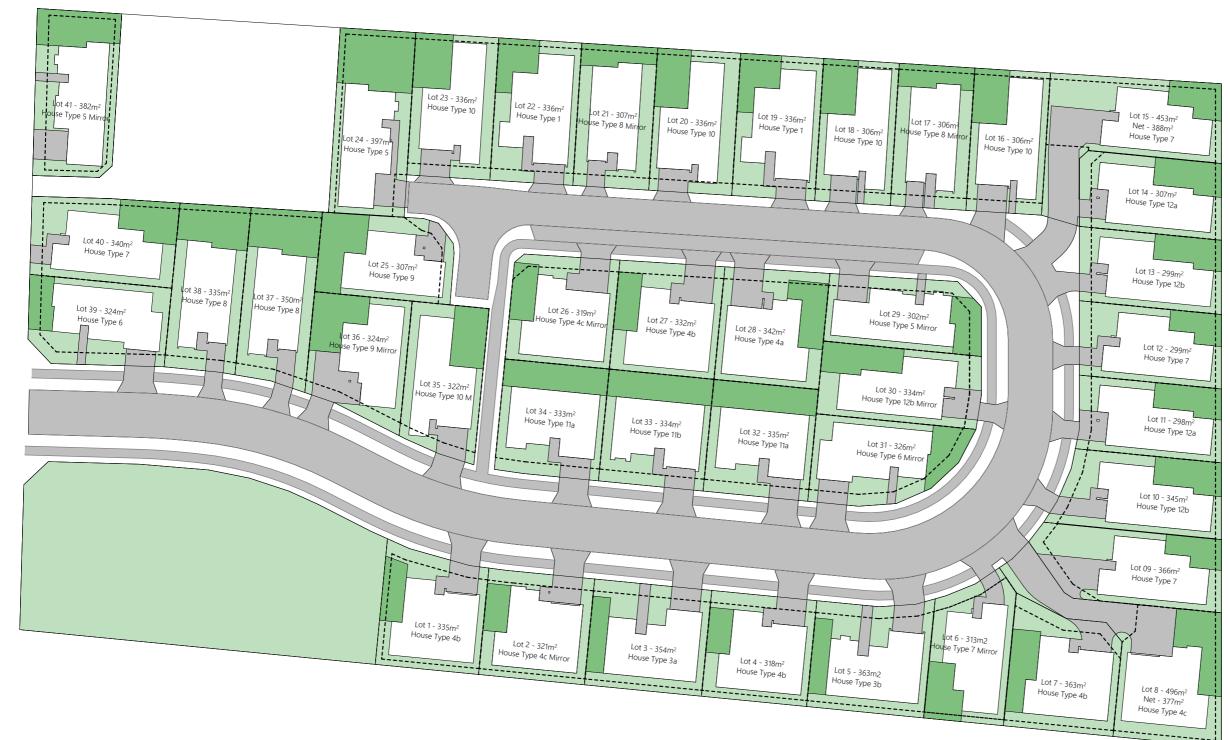

Lot: 41 246 Wise Street Wainuiomata Stage 1

Lot: 41 Site Map

Site Area: 382m<sup>2</sup>

Wayne Barton Licensed Real Estate Salesperson wayne@redcoats.co.nz 021 744 116

Lot: 41

Floor Plan

Floor Area:

Cladding 1: