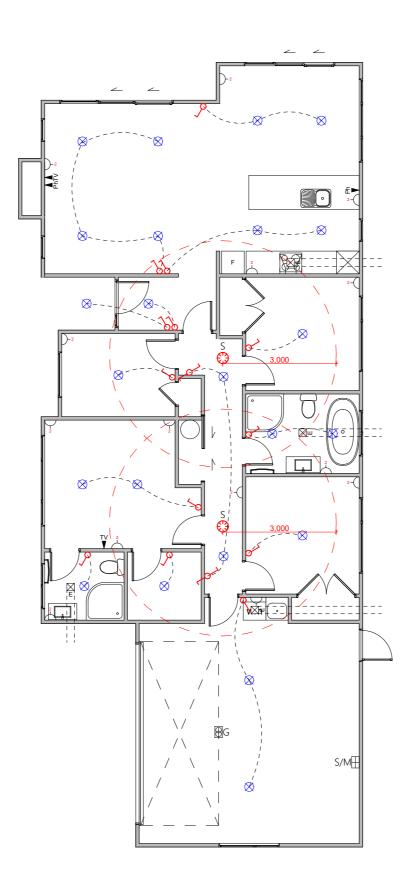

## Lot: 41 Electrical Plan

Electrical Legend

Light switch

Feature light

External wall light

Recessed downlight

Fluorecent light

Power point

Smart Meter

Meter box

Distribution board

Garage door motor

Smoke detector

Extractor fan

Phone outlet

⊞м

 $\square_{\mathsf{D}}$ 

8 G Ext. Security Light (Sesored)

Two way light switch

LOT 1 DP 539810 EXISTING DWELLING No.248

LOT 1 DP 539810 EXISTING DWELLING No.248

TYPE 1 PLANT SELECTION OPTIONS (OR SIMILAR):