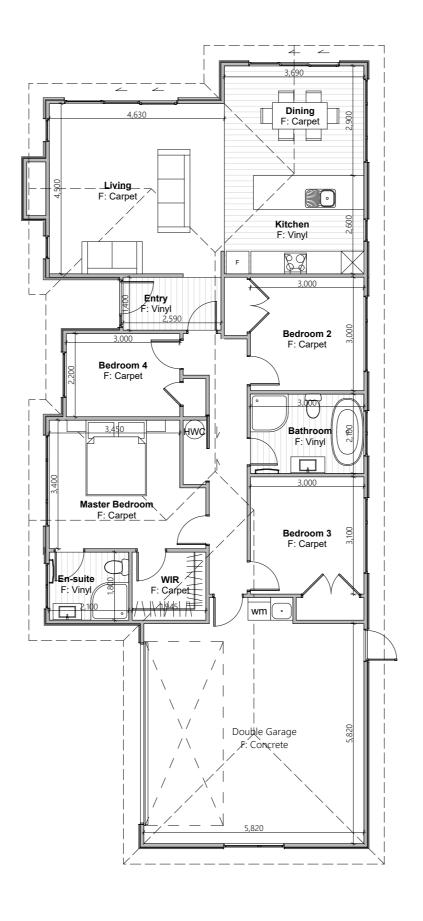

Lot: 41 246 Wise Street Wainuiomata Stage 1

Lot: 41 Site Map

Site Area: 382m<sup>2</sup>

Wayne Barton Licensed Real Estate Salesperson wayne@redcoats.co.nz 021 744 116

Lot: 41

Floor Plan

Floor Area:

Cladding 1:

Cladding 2:

Roofing:

153m<sup>2</sup>

Rockote

Corrugate

Linear Weatherboard

Better