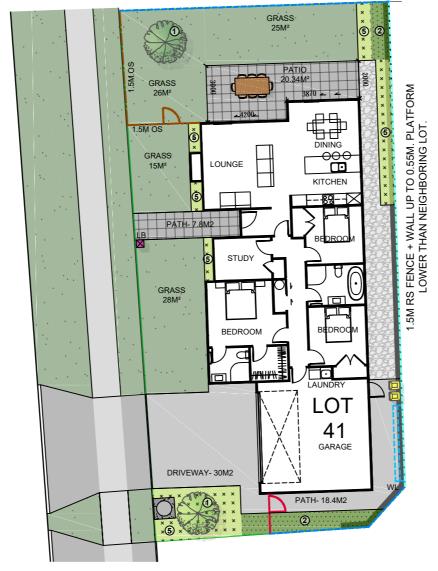

Lot: 41 246 Wise Street Wainuiomata Stage 1

Lot: 41 Site Map

Site Area: 382m<sup>2</sup>

Wayne Barton Licensed Real Estate Salesperson wayne@redcoats.co.nz 021 744 116

Lot: 41

Floor Plan

Floor Area:

Cladding 1:

 $\square_{\mathsf{D}}$ 

8 G Ext. Security Light (Sesored)

Two way light switch

LOT 1 DP 539810 EXISTING DWELLING No.248

LOT 1 DP 539810 EXISTING DWELLING No.248

TYPE 1 PLANT SELECTION OPTIONS (OR SIMILAR):

KEY DESCRIPTION FRUIT TREEKOWHAI TITOKI HOHERIA RIBBONWOOD

PLANT ATTRIBUTES:
- FEATURE
TREE

TREE

TYPE 2 PLANT SELECTION OPTIONS (OR SIMILAR):

KEY DESCRIPTION COROKIA GRISELINIA PITTOSPORUI

PLANT ATTRIBUTES:
- EVERGREEN

(2) - HEDGING
SELECTION

TYPE 5 PLANT SELECTION OPTIONS (OR SIMILAR):

| KEY       | DESCRIPTION | BLECHNUM<br>NOVAE                                                                                                                                                                                                                                                                                                                                                                                                                                                                                                                                                                                                                                                                                                                                                                                                                                                                                                                                                                                                                                                                                                                                                                                                                                                                                                                                                                                                                                                                                                                                                                                                                                                                                                                                                                                                                                                                                                                                                                                                                                                                                                              |                           | LESSONIANA |                                           | NERVOSA   | HEBE              | PIMELEA<br>PROSTRATA | XERONEMA<br>CALLISTEMON |
|-----------|-------------|--------------------------------------------------------------------------------------------------------------------------------------------------------------------------------------------------------------------------------------------------------------------------------------------------------------------------------------------------------------------------------------------------------------------------------------------------------------------------------------------------------------------------------------------------------------------------------------------------------------------------------------------------------------------------------------------------------------------------------------------------------------------------------------------------------------------------------------------------------------------------------------------------------------------------------------------------------------------------------------------------------------------------------------------------------------------------------------------------------------------------------------------------------------------------------------------------------------------------------------------------------------------------------------------------------------------------------------------------------------------------------------------------------------------------------------------------------------------------------------------------------------------------------------------------------------------------------------------------------------------------------------------------------------------------------------------------------------------------------------------------------------------------------------------------------------------------------------------------------------------------------------------------------------------------------------------------------------------------------------------------------------------------------------------------------------------------------------------------------------------------------|---------------------------|------------|-------------------------------------------|-----------|-------------------|----------------------|-------------------------|
| × × × × : | DI ANT      |                                                                                                                                                                                                                                                                                                                                                                                                                                                                                                                                                                                                                                                                                                                                                                                                                                                                                                                                                                                                                                                                                                                                                                                                                                                                                                                                                                                                                                                                                                                                                                                                                                                                                                                                                                                                                                                                                                                                                                                                                                                                                                                                |                           | WIND GRASS | RENGA RENGA                               | WESTLAND  | VIMAN STORY       |                      |                         |
|           | ATTRIBUTES: |                                                                                                                                                                                                                                                                                                                                                                                                                                                                                                                                                                                                                                                                                                                                                                                                                                                                                                                                                                                                                                                                                                                                                                                                                                                                                                                                                                                                                                                                                                                                                                                                                                                                                                                                                                                                                                                                                                                                                                                                                                                                                                                                |                           |            | E THE STATE OF                            |           | German .          |                      |                         |
|           | - EVERGREEN | The same of the sa |                           |            | 1986年1987                                 |           | de STOR           |                      | VI STORY                |
| × × × × : | - NATIVES   |                                                                                                                                                                                                                                                                                                                                                                                                                                                                                                                                                                                                                                                                                                                                                                                                                                                                                                                                                                                                                                                                                                                                                                                                                                                                                                                                                                                                                                                                                                                                                                                                                                                                                                                                                                                                                                                                                                                                                                                                                                                                                                                                |                           |            | Electric States                           |           |                   | 244                  |                         |
|           | - 1M MAX    | 100 miles                                                                                                                                                                                                                                                                                                                                                                                                                                                                                                                                                                                                                                                                                                                                                                                                                                                                                                                                                                                                                                                                                                                                                                                                                                                                                                                                                                                                                                                                                                                                                                                                                                                                                                                                                                                                                                                                                                                                                                                                                                                                                                                      | ON COLUMN TO A            |            |                                           | 1         |                   |                      |                         |
| . x x x x | HEIGHT      |                                                                                                                                                                                                                                                                                                                                                                                                                                                                                                                                                                                                                                                                                                                                                                                                                                                                                                                                                                                                                                                                                                                                                                                                                                                                                                                                                                                                                                                                                                                                                                                                                                                                                                                                                                                                                                                                                                                                                                                                                                                                                                                                | No. of Control of Control | A TOWN THE | Con 1 2 2 1 1 1 1 1 1 1 1 1 1 1 1 1 1 1 1 | 11/T 16 W | STORY TO BE STORY | NEW YORK THE SE      | Nat Village             |

CONTRACTOR TO ENSURE PLANTS SELECTED FOR GARDENS WITHIN 2.5M OF DRIVEWAYS HAVE A MATURE SIZE OF 1M MAXIMUM.

Wayne Barton Licensed Real Estate Salesperson wayne@redcoats.co.nz 021 744 116

## Lot: 41 Landscape Plan

| LEGEND                                                              | 1                                                                                                                                                  |                           |                                          |  |  |  |
|---------------------------------------------------------------------|----------------------------------------------------------------------------------------------------------------------------------------------------|---------------------------|------------------------------------------|--|--|--|
| ) h.                                                                | GRASS                                                                                                                                              |                           |                                          |  |  |  |
|                                                                     | BRUSHED FINISH                                                                                                                                     | CONC                      | RETE.                                    |  |  |  |
|                                                                     | CONCRETE- BRUSHED FINISH.                                                                                                                          |                           |                                          |  |  |  |
|                                                                     | (exposed aggregate fin<br>sawcuts optional extra)                                                                                                  | ish or c                  | lecorative                               |  |  |  |
| 9999                                                                | STONES (PERMEA                                                                                                                                     | BLE)                      |                                          |  |  |  |
|                                                                     | FLAGSTONE STEP                                                                                                                                     | PING                      | STONES                                   |  |  |  |
|                                                                     | SERVICE AREA FO                                                                                                                                    | R BIN                     | IS.                                      |  |  |  |
| <b>⊠</b> LB                                                         | LETTERBOX                                                                                                                                          |                           |                                          |  |  |  |
| WL                                                                  | WASHING LINE                                                                                                                                       |                           |                                          |  |  |  |
| XM EX                                                               | EXISTING HIGH RO<br>CLOSED BOARDEI                                                                                                                 |                           |                                          |  |  |  |
| 1.8M RS                                                             | 1.8M HIGH ROUGH SAWN CLOSED<br>BOARDED TIMBER FENCE.                                                                                               |                           |                                          |  |  |  |
| 1.8M OS                                                             | 1.8M HIGH OPEN S                                                                                                                                   | LAT S                     | SCREEN.                                  |  |  |  |
| 1.5M OS                                                             | 1.5M HIGH OPEN S                                                                                                                                   | LAT F                     | ENCE.                                    |  |  |  |
| 1.5M RS                                                             | 1.5M HIGH ROUGH<br>BOARDED TIMBER                                                                                                                  |                           |                                          |  |  |  |
| 1.2M OS                                                             | 1.2M HIGH OPEN S                                                                                                                                   | LAT F                     | ENCE.                                    |  |  |  |
| 1.2M F                                                              | 1.2M HIGH ROUGH<br>BOARDED TIMBER                                                                                                                  |                           |                                          |  |  |  |
| O                                                                   | SEWER PUMP MANHOLE WITH CONCRETE APRON. REFER SURVEYORS DOCUMENTATION FOR DETAILS.                                                                 |                           |                                          |  |  |  |
|                                                                     | RETAINING WALL.                                                                                                                                    |                           |                                          |  |  |  |
|                                                                     | SURVEYORS DOC<br>DETAILS.                                                                                                                          | UMEN                      | ITATION FOR                              |  |  |  |
| LANDSO                                                              | CAPE SCHEDULE O                                                                                                                                    | F ARE                     | AS:                                      |  |  |  |
| NET AR                                                              | EA:                                                                                                                                                | 335                       | M²                                       |  |  |  |
| PERME/<br>CONCR                                                     | ABLE AREA:                                                                                                                                         | 109.6<br>33.6             | M <sup>2</sup> (32.71 %)                 |  |  |  |
|                                                                     | ATIVE CONCRETE:                                                                                                                                    |                           |                                          |  |  |  |
| GARDE                                                               |                                                                                                                                                    | 18.4                      | M²                                       |  |  |  |
| LAWN:                                                               | S.                                                                                                                                                 | 66.5                      |                                          |  |  |  |
| STONES                                                              | <b>5</b> :                                                                                                                                         | 24.7                      | IVI                                      |  |  |  |
| FENCE                                                               | 1.8M RS:                                                                                                                                           | -                         | LIN. M                                   |  |  |  |
|                                                                     | N 1.8M OS                                                                                                                                          | -                         | LIN. M                                   |  |  |  |
|                                                                     | SLAT 1.5M OS:<br>SLAT 1.2M OS:                                                                                                                     | 7.9                       | LIN. M                                   |  |  |  |
|                                                                     | LAR CROSSING:                                                                                                                                      | 26                        | LIN. M<br>M²                             |  |  |  |
| FENCE                                                               |                                                                                                                                                    | -                         | LIN. M                                   |  |  |  |
|                                                                     | 1.5M RS:                                                                                                                                           | 17.7                      | LIN. M                                   |  |  |  |
| BLACK PO<br>- 100X50<br>- ALL RET<br>FENCING<br>FINAL FIN<br>EARTHW | ENGTH INCLUDES GAT<br>DWDERCOATED.<br>H5 GARDEN EDGING.<br>TAINING WALLS, BATTE<br>HEIGHTS AND LENGTI<br>IISHED GROUND LEVE<br>ORKS PLAN AND ARE S | R BAN<br>HS ARE<br>L HEIG | IKS, M² AREAS,<br>E SUBJECT TO<br>HT AND |  |  |  |
| PRINT II                                                            | 1:200 @ A3                                                                                                                                         |                           |                                          |  |  |  |
| SUALE                                                               | 1.200 W AS                                                                                                                                         |                           |                                          |  |  |  |