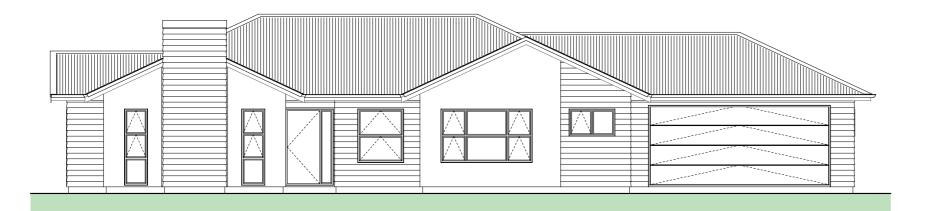

COPYRIGHT © HOUSE OF ORANGE DESIGN LTD

REV: 1 DATE: 23/06/21 ISSUE: MARKETING

| EXTERIOR                                |                              |                                                                              |  |  |  |  |
|-----------------------------------------|------------------------------|------------------------------------------------------------------------------|--|--|--|--|
|                                         | Product                      | Colour/Finish                                                                |  |  |  |  |
| Roof                                    | Colorsteel Corrugated        | Ironsand                                                                     |  |  |  |  |
| Fascia/Barge Boards                     | Colorsteel                   | Ironsand                                                                     |  |  |  |  |
| Spouting                                | Colorsteel                   | Ironsand                                                                     |  |  |  |  |
| Downpipes                               | Colorsteel                   | Ironsand                                                                     |  |  |  |  |
| Soffits/Eaves                           | Painted                      | Wattyl Enclose Half FN#58171                                                 |  |  |  |  |
| Cladding 1                              | Linea Weatherboard – painted | Wattyl Kasbah Double #59001                                                  |  |  |  |  |
| Cladding 2                              | Rockcote Plaster – painted   | Wattyl Touch Stone Quarter YG-23-5-69<br>(Resene Thorndon Cream Y87-016-090) |  |  |  |  |
| Concrete Letterbox                      | Painted                      | Wattyl Kasbah Double                                                         |  |  |  |  |
| Garage Door                             | Dominator Milano Smooth      | Colour: Ironsand                                                             |  |  |  |  |
| Garage Door Reveal                      | Painted                      | Wattyl Touch Stone Quarter                                                   |  |  |  |  |
| Aluminium Joinery<br>(with clear glass) | Powdercoated                 | Colour: Ironsand                                                             |  |  |  |  |
| Front Door                              | Vertical Groove              | Colour: APL Dark Cedar or<br>Timbertek Dark Rustic                           |  |  |  |  |
| Front Door Handle                       | Residential Lever Hardware   | Powdercoat finish colour: Ironsand                                           |  |  |  |  |