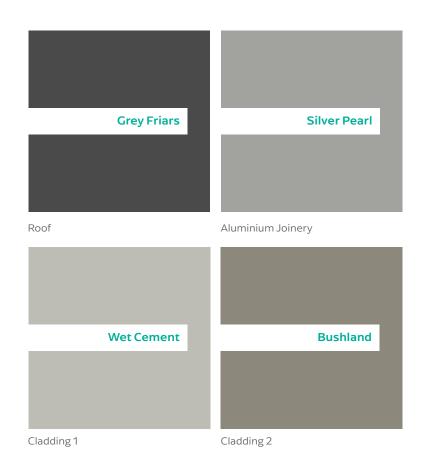

Lot 30.

| Product                              | Colour/Finish                                                                                                                                                                    |
|--------------------------------------|----------------------------------------------------------------------------------------------------------------------------------------------------------------------------------|
|                                      |                                                                                                                                                                                  |
| Colorsteel Longrun                   | Grey Friars                                                                                                                                                                      |
| Colorsteel                           | Grey Friars                                                                                                                                                                      |
| Colorsteel                           | Grey Friars                                                                                                                                                                      |
| Colorsteel                           | Grey Friars                                                                                                                                                                      |
| Painted                              | Wattyl Enclose Half                                                                                                                                                              |
| Linea weatherboard, painted          | Wattyl Wet Cement                                                                                                                                                                |
| Stria (horizontal) cladding, painted | Wattyl Colorbond Bushland ECO                                                                                                                                                    |
| Painted                              | Wattyl Colorbond Bushland ECO                                                                                                                                                    |
| Dominator Valero Smooth              | Grey Friars                                                                                                                                                                      |
| Painted                              | Wattyl Wet Cement                                                                                                                                                                |
| Powdercoated                         | Silver Pearl                                                                                                                                                                     |
| Horizontal Groove                    | Matt Grey Friars                                                                                                                                                                 |
| Residential Lever Hardware           | Powdercoat finish matched to door                                                                                                                                                |
|                                      | Colorsteel Colorsteel Colorsteel Painted Linea weatherboard, painted Stria (horizontal) cladding, painted Painted Dominator Valero Smooth Painted Powdercoated Horizontal Groove |

All colour swatches are indicative only