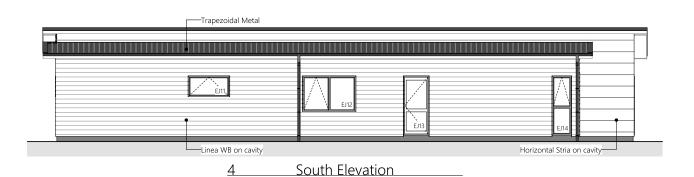

Lot 30.

| Product                              | Colour/Finish                                                                                                                                                                    |
|--------------------------------------|----------------------------------------------------------------------------------------------------------------------------------------------------------------------------------|
|                                      |                                                                                                                                                                                  |
| Colorsteel Longrun                   | Grey Friars                                                                                                                                                                      |
| Colorsteel                           | Grey Friars                                                                                                                                                                      |
| Colorsteel                           | Grey Friars                                                                                                                                                                      |
| Colorsteel                           | Grey Friars                                                                                                                                                                      |
| Painted                              | Wattyl Enclose Half                                                                                                                                                              |
| Linea weatherboard, painted          | Wattyl Wet Cement                                                                                                                                                                |
| Stria (horizontal) cladding, painted | Wattyl Colorbond Bushland ECO                                                                                                                                                    |
| Painted                              | Wattyl Colorbond Bushland ECO                                                                                                                                                    |
| Dominator Valero Smooth              | Grey Friars                                                                                                                                                                      |
| Painted                              | Wattyl Wet Cement                                                                                                                                                                |
| Powdercoated                         | Silver Pearl                                                                                                                                                                     |
| Horizontal Groove                    | Matt Grey Friars                                                                                                                                                                 |
| Residential Lever Hardware           | Powdercoat finish matched to door                                                                                                                                                |
|                                      | Colorsteel Colorsteel Colorsteel Painted Linea weatherboard, painted Stria (horizontal) cladding, painted Painted Dominator Valero Smooth Painted Powdercoated Horizontal Groove |