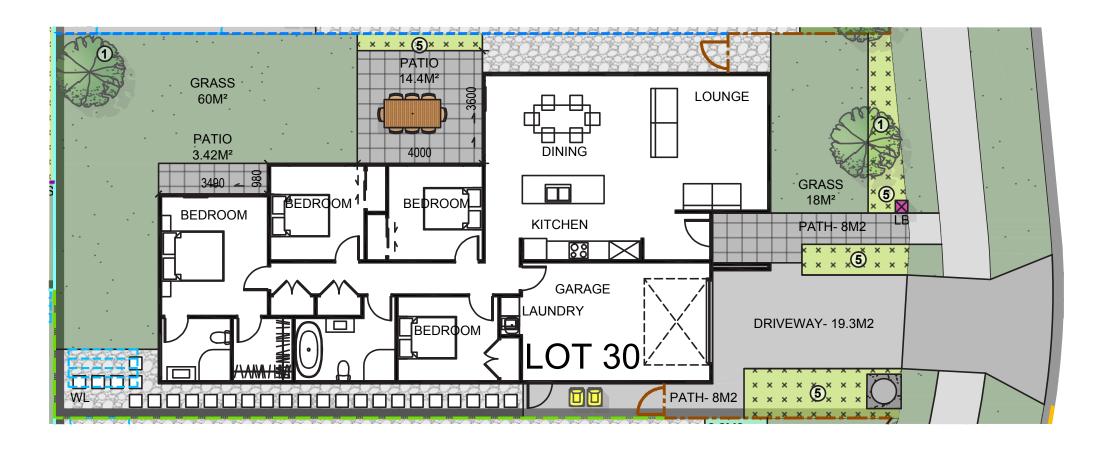

Lot 30.

| Product                              | Colour/Finish                                                                                                                                                                    |
|--------------------------------------|----------------------------------------------------------------------------------------------------------------------------------------------------------------------------------|
|                                      |                                                                                                                                                                                  |
| Colorsteel Longrun                   | Grey Friars                                                                                                                                                                      |
| Colorsteel                           | Grey Friars                                                                                                                                                                      |
| Colorsteel                           | Grey Friars                                                                                                                                                                      |
| Colorsteel                           | Grey Friars                                                                                                                                                                      |
| Painted                              | Wattyl Enclose Half                                                                                                                                                              |
| Linea weatherboard, painted          | Wattyl Wet Cement                                                                                                                                                                |
| Stria (horizontal) cladding, painted | Wattyl Colorbond Bushland ECO                                                                                                                                                    |
| Painted                              | Wattyl Colorbond Bushland ECO                                                                                                                                                    |
| Dominator Valero Smooth              | Grey Friars                                                                                                                                                                      |
| Painted                              | Wattyl Wet Cement                                                                                                                                                                |
| Powdercoated                         | Silver Pearl                                                                                                                                                                     |
| Horizontal Groove                    | Matt Grey Friars                                                                                                                                                                 |
| Residential Lever Hardware           | Powdercoat finish matched to door                                                                                                                                                |
|                                      | Colorsteel Colorsteel Colorsteel Painted Linea weatherboard, painted Stria (horizontal) cladding, painted Painted Dominator Valero Smooth Painted Powdercoated Horizontal Groove |