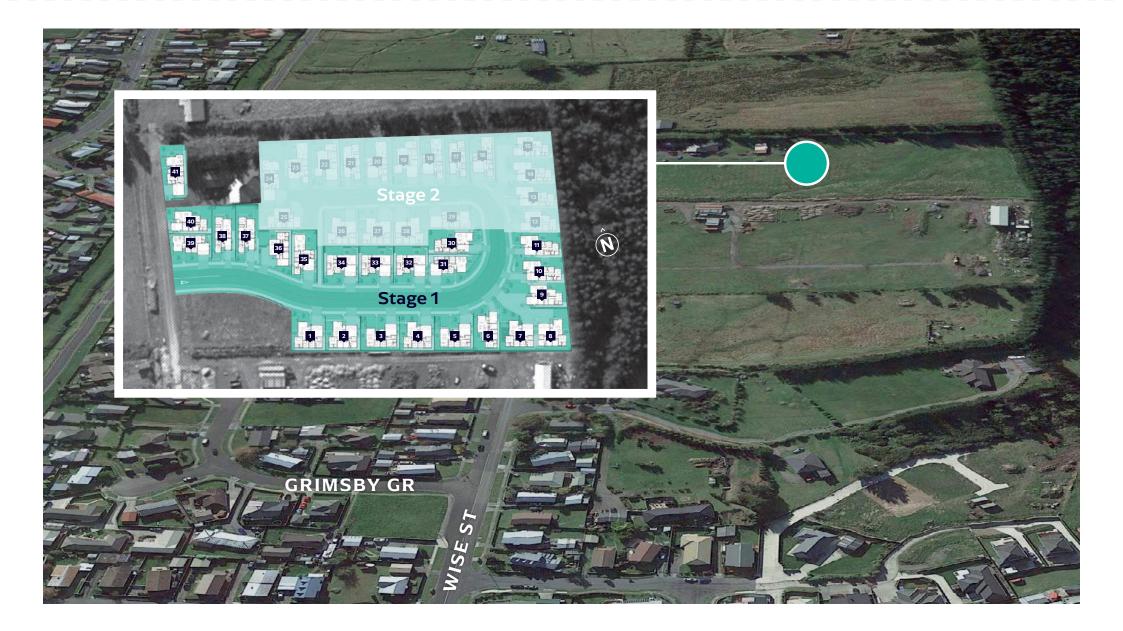

Lot 30.



| Product                              | Colour/Finish                                                                                                                                                                    |
|--------------------------------------|----------------------------------------------------------------------------------------------------------------------------------------------------------------------------------|
|                                      |                                                                                                                                                                                  |
| Colorsteel Longrun                   | Grey Friars