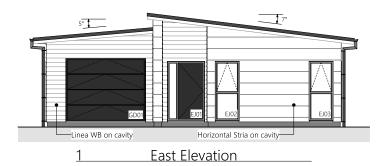

Lot 30.

| Product                              | Colour/Finish                                                                                                                                                                    |
|--------------------------------------|----------------------------------------------------------------------------------------------------------------------------------------------------------------------------------|
|                                      |                                                                                                                                                                                  |
| Colorsteel Longrun                   | Grey Friars                                                                                                                                                                      |
| Colorsteel                           | Grey Friars                                                                                                                                                                      |
| Colorsteel                           | Grey Friars                                                                                                                                                                      |
| Colorsteel                           | Grey Friars                                                                                                                                                                      |
| Painted                              | Wattyl Enclose Half                                                                                                                                                              |
| Linea weatherboard, painted          | Wattyl Wet Cement                                                                                                                                                                |
| Stria (horizontal) cladding, painted | Wattyl Colorbond Bushland ECO                                                                                                                                                    |
| Painted                              | Wattyl Colorbond Bushland ECO                                                                                                                                                    |
| Dominator Valero Smooth              | Grey Friars                                                                                                                                                                      |
| Painted                              | Wattyl Wet Cement                                                                                                                                                                |
| Powdercoated                         | Silver Pearl                                                                                                                                                                     |
| Horizontal Groove                    | Matt Grey Friars                                                                                                                                                                 |
| Residential Lever Hardware           | Powdercoat finish matched to door                                                                                                                                                |
|                                      | Colorsteel Colorsteel Colorsteel Painted Linea weatherboard, painted Stria (horizontal) cladding, painted Painted Dominator Valero Smooth Painted Powdercoated Horizontal Groove |