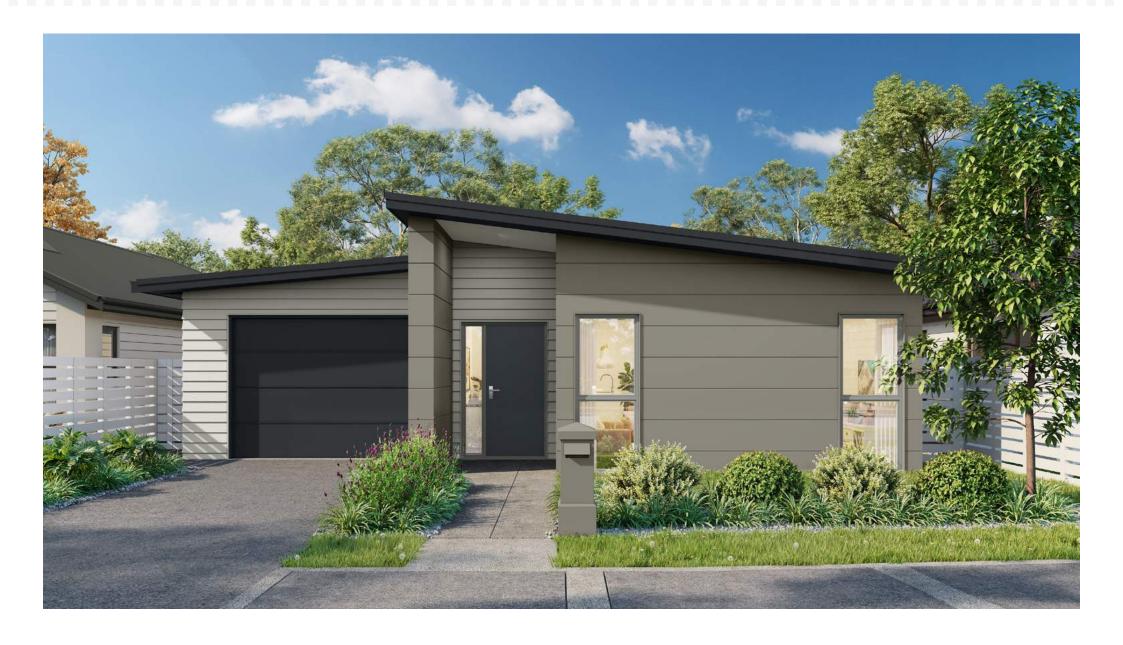

Lot 30.

| Product                              | Colour/Finish                                                                                                                                                                    |
|--------------------------------------|----------------------------------------------------------------------------------------------------------------------------------------------------------------------------------|
|                                      |                                                                                                                                                                                  |
| Colorsteel Longrun                   | Grey Friars                                                                                                                                                                      |
| Colorsteel                           | Grey Friars                                                                                                                                                                      |
| Colorsteel                           | Grey Friars                                                                                                                                                                      |
| Colorsteel                           | Grey Friars                                                                                                                                                                      |
| Painted                              | Wattyl Enclose Half                                                                                                                                                              |
| Linea weatherboard, painted          | Wattyl Wet Cement                                                                                                                                                                |
| Stria (horizontal) cladding, painted | Wattyl Colorbond Bushland ECO                                                                                                                                                    |
| Painted                              | Wattyl Colorbond Bushland ECO                                                                                                                                                    |
| Dominator Valero Smooth              | Grey Friars                                                                                                                                                                      |
| Painted                              | Wattyl Wet Cement                                                                                                                                                                |
| Powdercoated                         | Silver Pearl                                                                                                                                                                     |
| Horizontal Groove                    | Matt Grey Friars                                                                                                                                                                 |
| Residential Lever Hardware           | Powdercoat finish matched to door                                                                                                                                                |
|                                      | Colorsteel Colorsteel Colorsteel Painted Linea weatherboard, painted Stria (horizontal) cladding, painted Painted Dominator Valero Smooth Painted Powdercoated Horizontal Groove |