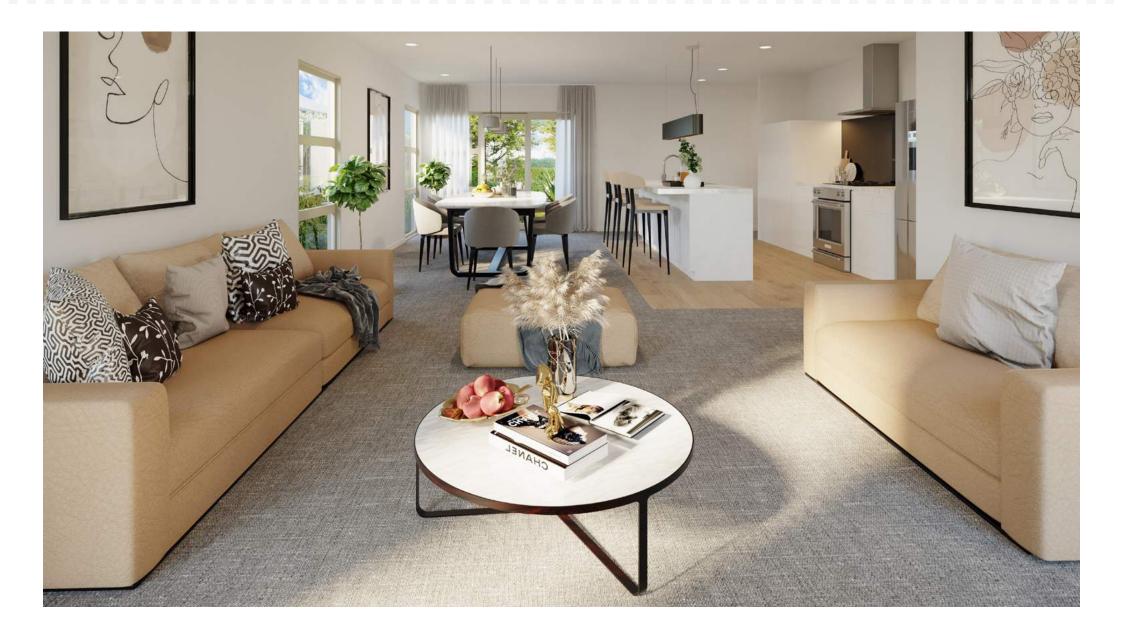

Lot 30.

| Product                              | Colour/Finish                                                                                                                                                                    |
|--------------------------------------|----------------------------------------------------------------------------------------------------------------------------------------------------------------------------------|
|                                      |                                                                                                                                                                                  |
| Colorsteel Longrun                   | Grey Friars                                                                                                                                                                      |
| Colorsteel                           | Grey Friars                                                                                                                                                                      |
| Colorsteel                           | Grey Friars                                                                                                                                                                      |
| Colorsteel                           | Grey Friars                                                                                                                                                                      |
| Painted                              | Wattyl Enclose Half                                                                                                                                                              |
| Linea weatherboard, painted          | Wattyl Wet Cement                                                                                                                                                                |
| Stria (horizontal) cladding, painted | Wattyl Colorbond Bushland ECO                                                                                                                                                    |
| Painted                              | Wattyl Colorbond Bushland ECO                                                                                                                                                    |
| Dominator Valero Smooth              | Grey Friars                                                                                                                                                                      |
| Painted                              | Wattyl Wet Cement                                                                                                                                                                |
| Powdercoated                         | Silver Pearl                                                                                                                                                                     |
| Horizontal Groove                    | Matt Grey Friars                                                                                                                                                                 |
| Residential Lever Hardware           | Powdercoat finish matched to door                                                                                                                                                |
|                                      | Colorsteel Colorsteel Colorsteel Painted Linea weatherboard, painted Stria (horizontal) cladding, painted Painted Dominator Valero Smooth Painted Powdercoated Horizontal Groove |