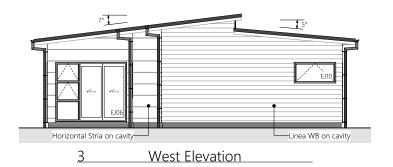

Lot 30.

| Product                              | Colour/Finish                                                                                                                                                                    |
|--------------------------------------|----------------------------------------------------------------------------------------------------------------------------------------------------------------------------------|
|                                      |                                                                                                                                                                                  |
| Colorsteel Longrun                   | Grey Friars                                                                                                                                                                      |
| Colorsteel                           | Grey Friars                                                                                                                                                                      |
| Colorsteel                           | Grey Friars                                                                                                                                                                      |
| Colorsteel                           | Grey Friars                                                                                                                                                                      |
| Painted                              | Wattyl Enclose Half                                                                                                                                                              |
| Linea weatherboard, painted          | Wattyl Wet Cement                                                                                                                                                                |
| Stria (horizontal) cladding, painted | Wattyl Colorbond Bushland ECO                                                                                                                                                    |
| Painted                              | Wattyl Colorbond Bushland ECO                                                                                                                                                    |
| Dominator Valero Smooth              | Grey Friars                                                                                                                                                                      |
| Painted                              | Wattyl Wet Cement                                                                                                                                                                |
| Powdercoated                         | Silver Pearl                                                                                                                                                                     |
| Horizontal Groove                    | Matt Grey Friars                                                                                                                                                                 |
| Residential Lever Hardware           | Powdercoat finish matched to door                                                                                                                                                |
|                                      | Colorsteel Colorsteel Colorsteel Painted Linea weatherboard, painted Stria (horizontal) cladding, painted Painted Dominator Valero Smooth Painted Powdercoated Horizontal Groove |