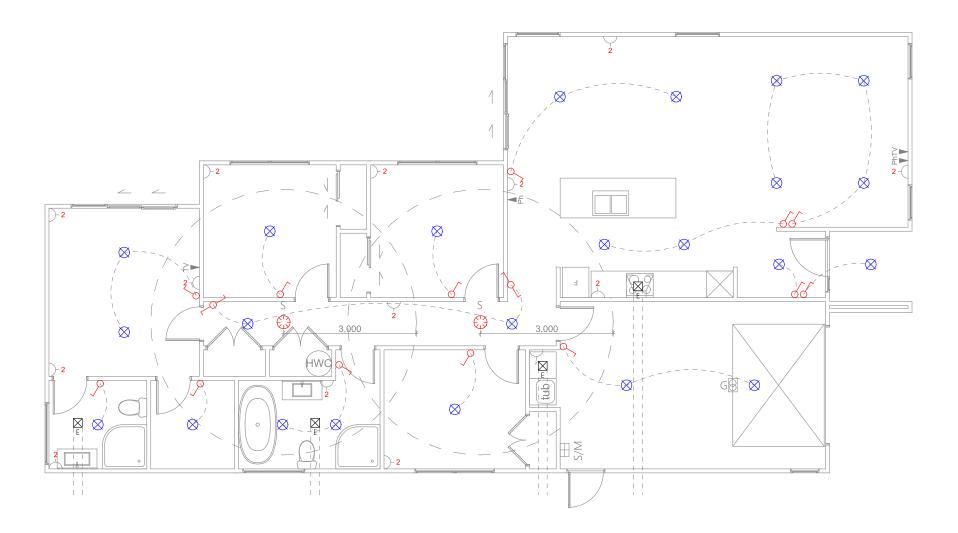

Lot 30.

| Product                              | Colour/Finish                                                                                                                                                                    |
|--------------------------------------|----------------------------------------------------------------------------------------------------------------------------------------------------------------------------------|
|                                      |                                                                                                                                                                                  |
| Colorsteel Longrun                   | Grey Friars                                                                                                                                                                      |
| Colorsteel                           | Grey Friars                                                                                                                                                                      |
| Colorsteel                           | Grey Friars                                                                                                                                                                      |
| Colorsteel                           | Grey Friars                                                                                                                                                                      |
| Painted                              | Wattyl Enclose Half                                                                                                                                                              |
| Linea weatherboard, painted          | Wattyl Wet Cement                                                                                                                                                                |
| Stria (horizontal) cladding, painted | Wattyl Colorbond Bushland ECO                                                                                                                                                    |
| Painted                              | Wattyl Colorbond Bushland ECO                                                                                                                                                    |
| Dominator Valero Smooth              | Grey Friars                                                                                                                                                                      |
| Painted                              | Wattyl Wet Cement                                                                                                                                                                |
| Powdercoated                         | Silver Pearl                                                                                                                                                                     |
| Horizontal Groove                    | Matt Grey Friars                                                                                                                                                                 |
| Residential Lever Hardware           | Powdercoat finish matched to door                                                                                                                                                |
|                                      | Colorsteel Colorsteel Colorsteel Painted Linea weatherboard, painted Stria (horizontal) cladding, painted Painted Dominator Valero Smooth Painted Powdercoated Horizontal Groove |