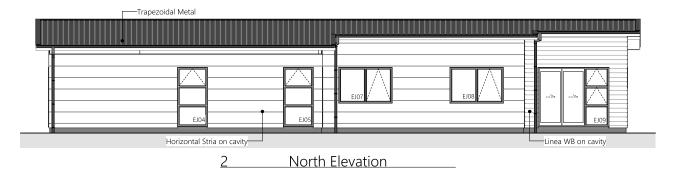

Lot 30.

| Product                              | Colour/Finish                                                                                                                                                                    |
|--------------------------------------|----------------------------------------------------------------------------------------------------------------------------------------------------------------------------------|
|                                      |                                                                                                                                                                                  |
| Colorsteel Longrun                   | Grey Friars                                                                                                                                                                      |
| Colorsteel                           | Grey Friars                                                                                                                                                                      |
| Colorsteel                           | Grey Friars                                                                                                                                                                      |
| Colorsteel                           | Grey Friars                                                                                                                                                                      |
| Painted                              | Wattyl Enclose Half                                                                                                                                                              |
| Linea weatherboard, painted          | Wattyl Wet Cement                                                                                                                                                                |
| Stria (horizontal) cladding, painted | Wattyl Colorbond Bushland ECO                                                                                                                                                    |
| Painted                              | Wattyl Colorbond Bushland ECO                                                                                                                                                    |
| Dominator Valero Smooth              | Grey Friars                                                                                                                                                                      |
| Painted                              | Wattyl Wet Cement                                                                                                                                                                |
| Powdercoated                         | Silver Pearl                                                                                                                                                                     |
| Horizontal Groove                    | Matt Grey Friars                                                                                                                                                                 |
| Residential Lever Hardware           | Powdercoat finish matched to door                                                                                                                                                |
|                                      | Colorsteel Colorsteel Colorsteel Painted Linea weatherboard, painted Stria (horizontal) cladding, painted Painted Dominator Valero Smooth Painted Powdercoated Horizontal Groove |