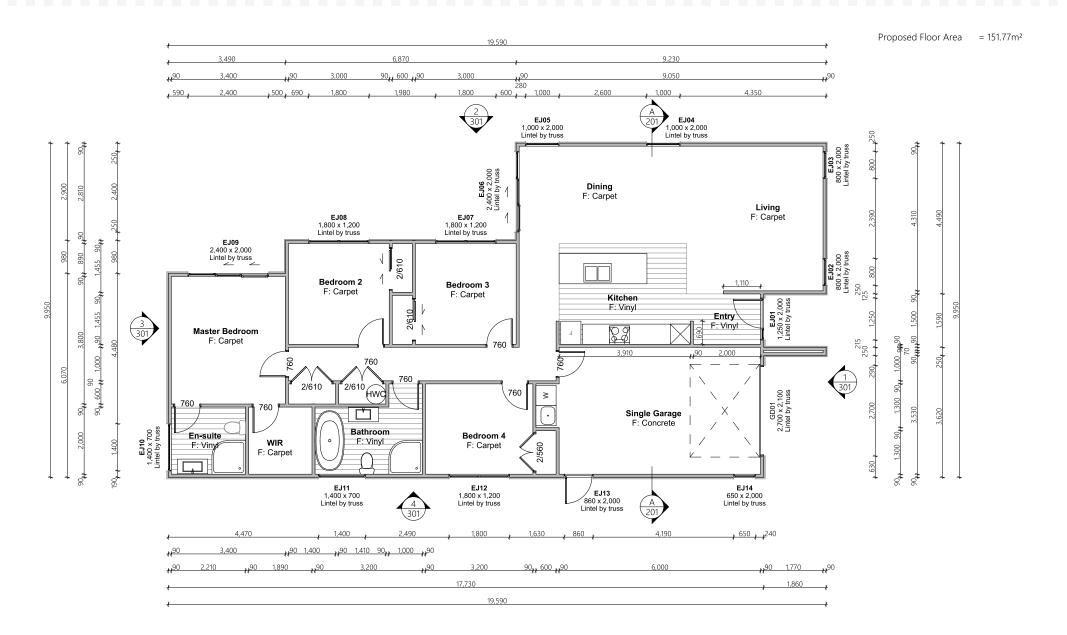

Lot 30.

| Product                              | Colour/Finish                                                                                                                                                                    |
|--------------------------------------|----------------------------------------------------------------------------------------------------------------------------------------------------------------------------------|
|                                      |                                                                                                                                                                                  |
| Colorsteel Longrun                   | Grey Friars                                                                                                                                                                      |
| Colorsteel                           | Grey Friars                                                                                                                                                                      |
| Colorsteel                           | Grey Friars                                                                                                                                                                      |
| Colorsteel                           | Grey Friars                                                                                                                                                                      |
| Painted                              | Wattyl Enclose Half                                                                                                                                                              |
| Linea weatherboard, painted          | Wattyl Wet Cement                                                                                                                                                                |
| Stria (horizontal) cladding, painted | Wattyl Colorbond Bushland ECO                                                                                                                                                    |
| Painted                              | Wattyl Colorbond Bushland ECO                                                                                                                                                    |
| Dominator Valero Smooth              | Grey Friars                                                                                                                                                                      |
| Painted                              | Wattyl Wet Cement                                                                                                                                                                |
| Powdercoated                         | Silver Pearl                                                                                                                                                                     |
| Horizontal Groove                    | Matt Grey Friars                                                                                                                                                                 |
| Residential Lever Hardware           | Powdercoat finish matched to door                                                                                                                                                |
|                                      | Colorsteel Colorsteel Colorsteel Painted Linea weatherboard, painted Stria (horizontal) cladding, painted Painted Dominator Valero Smooth Painted Powdercoated Horizontal Groove |