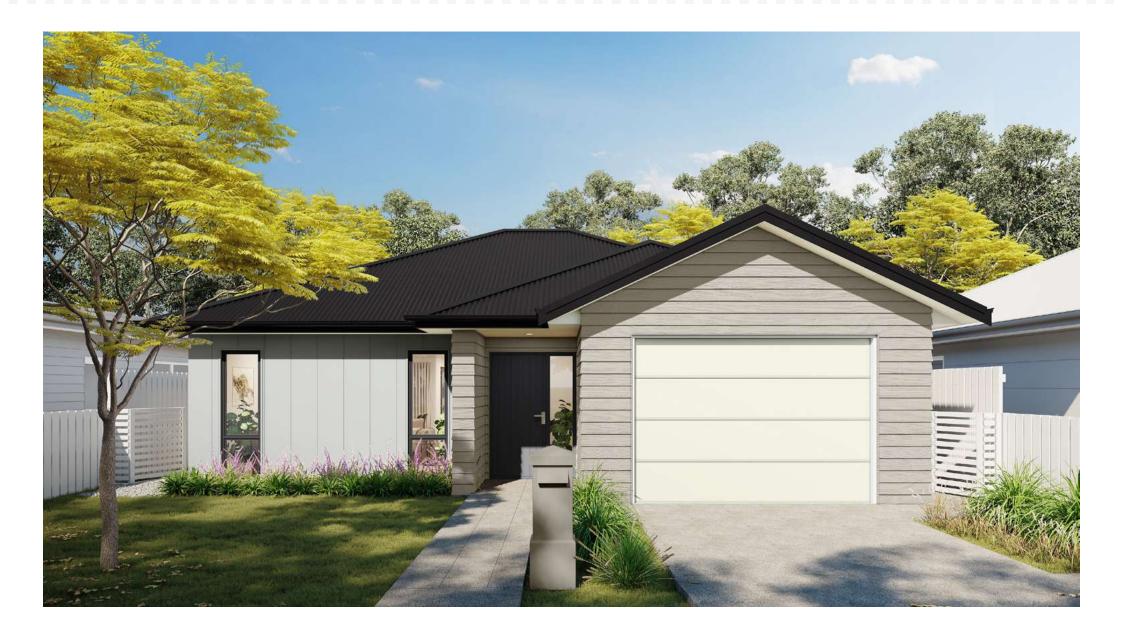

### Lot 12.

3 • DETAILED PLANS DOCUMENT

### TE ARA ESTATE—STAGE 2

|                                        | Product                                 | Colour/Finish                     |
|----------------------------------------|-----------------------------------------|-----------------------------------|
| EXTERIOR LOT 12                        |                                         |                                   |
| Roof                                   | Colorsteel Corrugated                   | Flaxpod                           |
| Fascia/Barge Boards                    | Colorsteel                              | Flaxpod                           |
| Spouting                               | Colorsteel                              | Flaxpod                           |
| Downpipes                              | Colorsteel                              | Flaxpod                           |
| Soffits/Eaves                          | Painted                                 | Wattyl Enclose Half               |
| Cladding1                              | Linea weatherboard, painted             | Wattyl Normanby                   |
| Cladding 2                             | Stria (vertical) cladding, painted      | Wattyl Metamorphic Quarter        |
| Concrete Letterbox                     | Painted                                 | Wattyl Normanby                   |
| Garage Door                            | Dominator Valero Smooth                 | Cloud                             |
| Garage Door Reveal                     | Painted                                 | Wattyl Enclose Half               |
| Aluminium Joinery (with clear glass)   | Powdercoated                            | Matt Flaxpod                      |
| Front Door                             | Vertical Groove                         | Matt Flaxpod                      |
| Front Door Handle                      | Residential Lever Hardware              | Powdercoat finish matched to door |
| (Residential Hardware to all aluminium | n joinery is colour matched to joinery) | ·                                 |