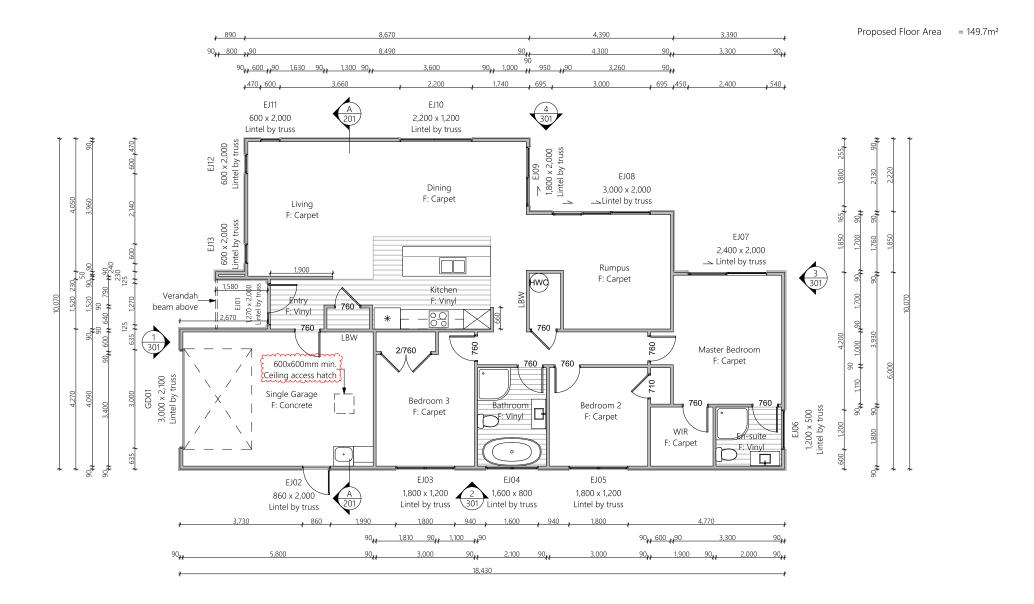

### TE ARA ESTATE—STAGE 2

|                                        | Product                                 | Colour/Finish                     |
|----------------------------------------|-----------------------------------------|-----------------------------------|
| EXTERIOR LOT 12                        |                                         |                                   |
| Roof                                   | Colorsteel Corrugated                   | Flaxpod                           |
| Fascia/Barge Boards                    | Colorsteel                              | Flaxpod                           |
| Spouting                               | Colorsteel                              | Flaxpod                           |
| Downpipes                              | Colorsteel                              | Flaxpod                           |
| Soffits/Eaves                          | Painted                                 | Wattyl Enclose Half               |
| Cladding1                              | Linea weatherboard, painted             | Wattyl Normanby                   |
| Cladding 2                             | Stria (vertical) cladding, painted      | Wattyl Metamorphic Quarter        |
| Concrete Letterbox                     | Painted                                 | Wattyl Normanby                   |
| Garage Door                            | Dominator Valero Smooth                 | Cloud                             |
| Garage Door Reveal                     | Painted                                 | Wattyl Enclose Half               |
| Aluminium Joinery (with clear glass)   | Powdercoated                            | Matt Flaxpod                      |
| Front Door                             | Vertical Groove                         | Matt Flaxpod                      |
| Front Door Handle                      | Residential Lever Hardware              | Powdercoat finish matched to door |
| (Residential Hardware to all aluminium | n joinery is colour matched to joinery) | ·                                 |