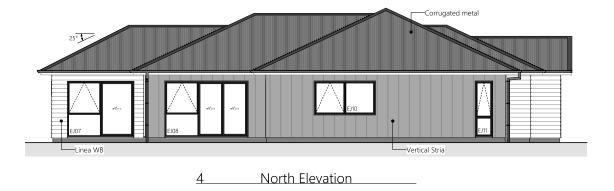

### TE ARA ESTATE—STAGE 2

|                                        | Product                                 | Colour/Finish                     |
|----------------------------------------|-----------------------------------------|-----------------------------------|
| EXTERIOR LOT 12                        |                                         |                                   |
| Roof                                   | Colorsteel Corrugated                   | Flaxpod                           |
| Fascia/Barge Boards                    | Colorsteel                              | Flaxpod                           |
| Spouting                               | Colorsteel                              | Flaxpod                           |
| Downpipes                              | Colorsteel                              | Flaxpod                           |
| Soffits/Eaves                          | Painted                                 | Wattyl Enclose Half               |
| Cladding1                              | Linea weatherboard, painted             | Wattyl Normanby                   |
| Cladding 2                             | Stria (vertical) cladding, painted      | Wattyl Metamorphic Quarter        |
| Concrete Letterbox                     | Painted                                 | Wattyl Normanby                   |
| Garage Door                            | Dominator Valero Smooth                 | Cloud                             |
| Garage Door Reveal                     | Painted                                 | Wattyl Enclose Half               |
| Aluminium Joinery (with clear glass)   | Powdercoated                            | Matt Flaxpod                      |
| Front Door                             | Vertical Groove                         | Matt Flaxpod                      |
| Front Door Handle                      | Residential Lever Hardware              | Powdercoat finish matched to door |
| (Residential Hardware to all aluminium | n joinery is colour matched to joinery) | ·                                 |