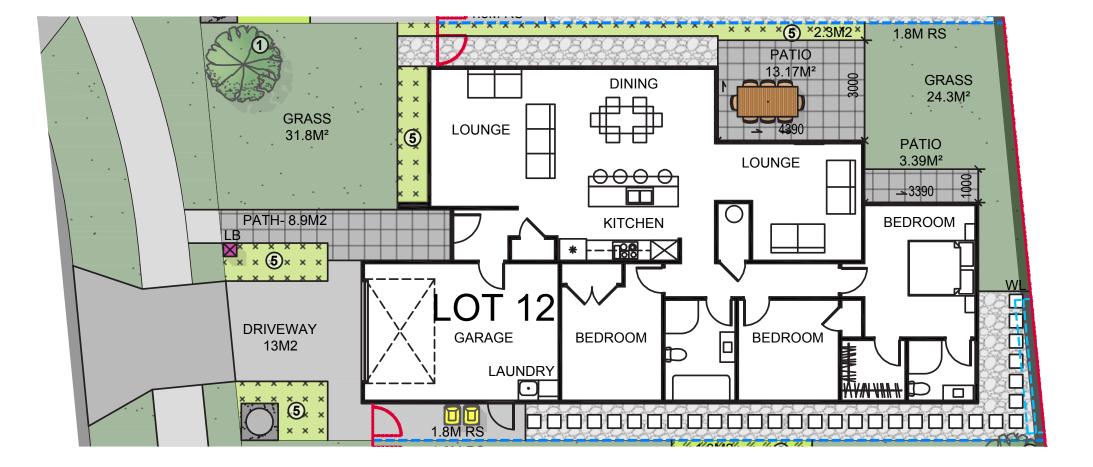

# Lot 12.

Stage

## Te Ara Estate. WAINUIOMATA





### Lot 12.





3 • DETAILED PLANS DOCUMENT













### TE ARA ESTATE—STAGE 2









|                                        | Product                                 | Colour/Finish                     |
|----------------------------------------|-----------------------------------------|-----------------------------------|
| EXTERIOR LOT 12                        |                                         |                                   |
| Roof                                   | Colorsteel Corrugated                   | Flaxpod                           |
| Fascia/Barge Boards                    | Colorsteel                              | Flaxpod                           |
| Spouting                               | Colorsteel                              | Flaxpod                           |
| Downpipes                              | Colorsteel