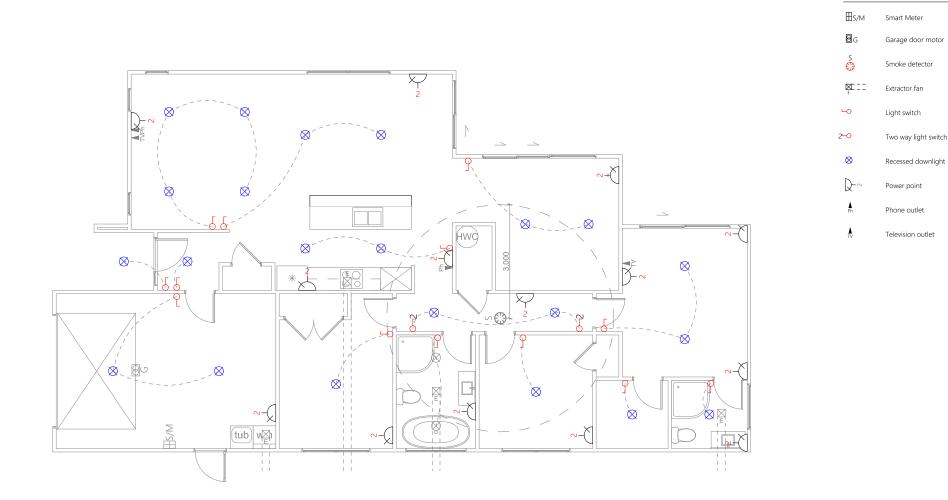

# Lot 12.

Stage

## Te Ara Estate. WAINUIOMATA





### Lot 12.





3 • DETAILED PLANS DOCUMENT













### TE ARA ESTATE—STAGE 2









|                                        | Product                                 | Colour/Finish                     |
|----------------------------------------|-----------------------------------------|-----------------------------------|
| EXTERIOR LOT 12                        |                                         |                                   |
| Roof                                   | Colorsteel Corrugated                   | Flaxpod                           |
| Fascia/Barge Boards                    | Colorsteel                              | Flaxpod                           |
| Spouting                               | Colorsteel                              | Flaxpod                           |
| Downpipes                              | Colorsteel