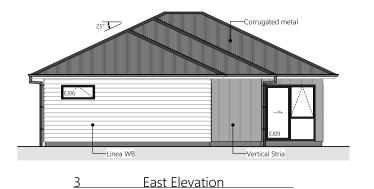

### TE ARA ESTATE—STAGE 2

|                                        | Product                                 | Colour/Finish                     |
|----------------------------------------|-----------------------------------------|-----------------------------------|
| EXTERIOR LOT 12                        |                                         |                                   |
| Roof                                   | Colorsteel Corrugated                   | Flaxpod                           |
| Fascia/Barge Boards                    | Colorsteel                              | Flaxpod                           |
| Spouting                               | Colorsteel                              | Flaxpod                           |
| Downpipes                              | Colorsteel                              | Flaxpod                           |
| Soffits/Eaves                          | Painted                                 | Wattyl Enclose Half               |
| Cladding1                              | Linea weatherboard, painted             | Wattyl Normanby                   |
| Cladding 2                             | Stria (vertical) cladding, painted      | Wattyl Metamorphic Quarter        |
| Concrete Letterbox                     | Painted                                 | Wattyl Normanby                   |
| Garage Door                            | Dominator Valero Smooth                 | Cloud                             |
| Garage Door Reveal                     | Painted                                 | Wattyl Enclose Half               |
| Aluminium Joinery (with clear glass)   | Powdercoated                            | Matt Flaxpod                      |
| Front Door                             | Vertical Groove                         | Matt Flaxpod                      |
| Front Door Handle                      | Residential Lever Hardware              | Powdercoat finish matched to door |
| (Residential Hardware to all aluminium | n joinery is colour matched to joinery) | ·                                 |