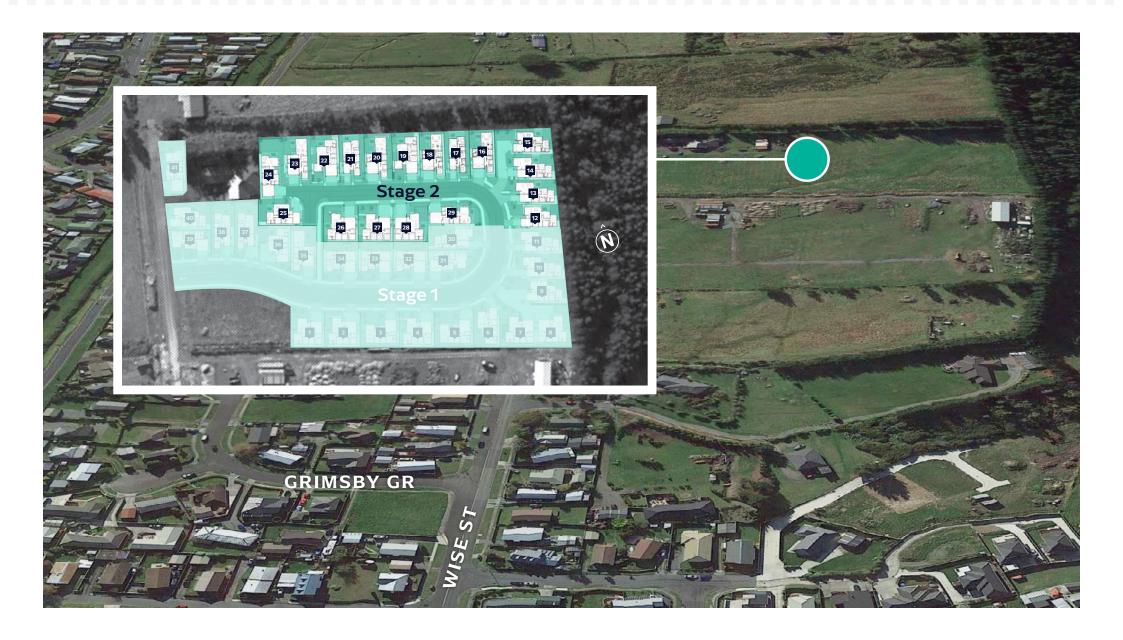

### Lot 12.

3 • DETAILED PLANS DOCUMENT

### TE ARA ESTATE—STAGE 2

|                                        | Product                                 | Colour/Finish                     |
|----------------------------------------|-----------------------------------------|-----------------------------------|
| EXTERIOR LOT 12                        |                                         |                                   |
| Roof                                   | Colorsteel Corrugated                   | Flaxpod                           |
| Fascia/Barge Boards                    | Colorsteel                              | Flaxpod                           |
| Spouting                               | Colorsteel                              | Flaxpod                           |
| Downpipes                              | Colorsteel                              | Flaxpod                           |
| Soffits/Eaves                          | Painted                                 | Wattyl Enclose Half               |
| Cladding1                              | Linea weatherboard, painted             | Wattyl Normanby                   |
| Cladding 2                             | Stria (vertical) cladding, painted      | Wattyl Metamorphic Quarter        |
| Concrete Letterbox                     | Painted                                 | Wattyl Normanby                   |
| Garage Door                            | Dominator Valero Smooth                 | Cloud                             |
| Garage Door Reveal                     | Painted                                 | Wattyl Enclose Half               |
| Aluminium Joinery (with clear glass)   | Powdercoated                            | Matt Flaxpod                      |
| Front Door                             | Vertical Groove                         | Matt Flaxpod                      |
| Front Door Handle                      | Residential Lever Hardware              | Powdercoat finish matched to door |
| (Residential Hardware to all aluminium | n joinery is colour matched to joinery) | ·                                 |