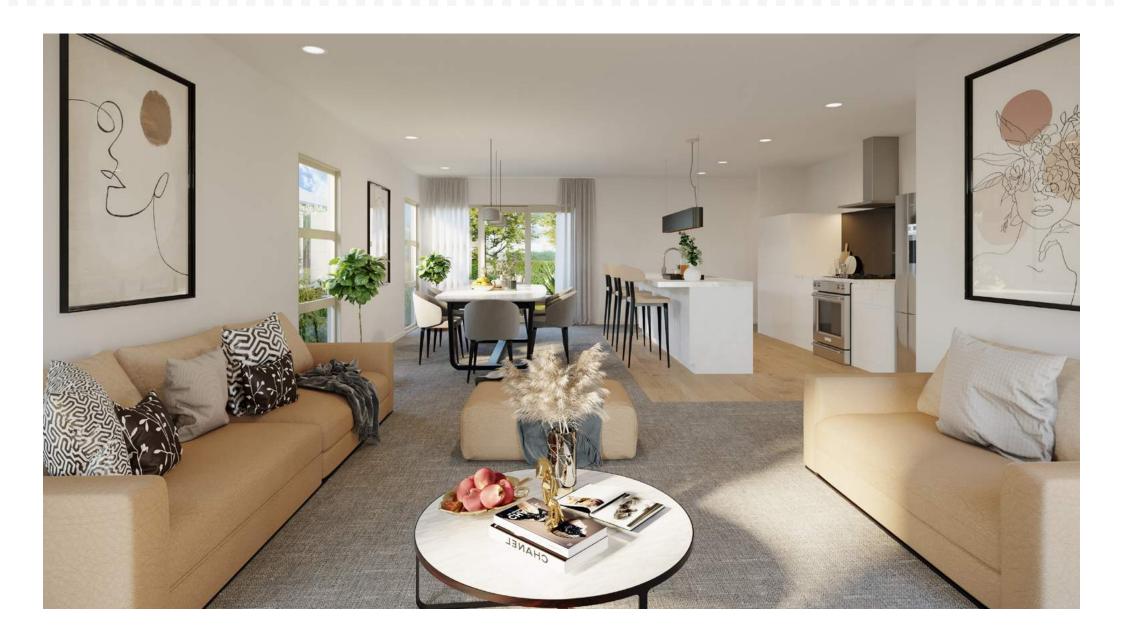

Lot 11.

|                                        | Product                               | Colour/Finish                     |
|----------------------------------------|---------------------------------------|-----------------------------------|
| EXTERIOR LOT 11                        |                                       |                                   |
| Roof                                   | Colorsteel Corrugated                 | Windsor Grey                      |
| Fascia/Barge Boards                    | Colorsteel                            | Windsor Grey                      |
| Spouting                               | Colorsteel                            | Windsor Grey                      |
| Downpipes                              | Colorsteel                            | Windsor Grey                      |
| Soffits/Eaves                          | Painted                               | Wattyl Enclose Half               |
| Cladding 1                             | Linea weatherboard, painted           | Wattyl Metamorphic                |
| Cladding 2                             | Stria (horizontal) cladding, painted  | Wattyl Rats Tail                  |
| Concrete Letterbox                     | Painted                               | Wattyl Rats Tail                  |
| Garage Door                            | Dominator Milano Smooth               | Windsor Grey                      |
| Garage Door Reveal                     | Painted                               | Wattyl Enclose Half               |
| Aluminium Joinery (with clear glass)   | Powdercoated                          | Matt Appliance White              |
| Front Door                             | Horizontal Groove                     | Matt Flaxpod                      |
| Front Door Handle                      | Residential Lever Hardware            | Powdercoat finish matched to door |
| (Residential Hardware to all aluminium | joinery is colour matched to joinery) |                                   |