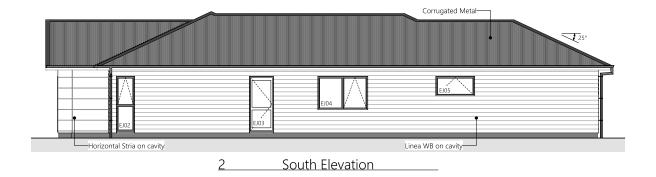

Lot 11.

|                                        | Product                               | Colour/Finish                     |
|----------------------------------------|---------------------------------------|-----------------------------------|
| EXTERIOR LOT 11                        |                                       |                                   |
| Roof                                   | Colorsteel Corrugated                 | Windsor Grey                      |
| Fascia/Barge Boards                    | Colorsteel                            | Windsor Grey                      |
| Spouting                               | Colorsteel                            | Windsor Grey                      |
| Downpipes                              | Colorsteel                            | Windsor Grey                      |
| Soffits/Eaves                          | Painted                               | Wattyl Enclose Half               |
| Cladding 1                             | Linea weatherboard, painted           | Wattyl Metamorphic                |
| Cladding 2                             | Stria (horizontal) cladding, painted  | Wattyl Rats Tail                  |
| Concrete Letterbox                     | Painted                               | Wattyl Rats Tail                  |
| Garage Door                            | Dominator Milano Smooth               | Windsor Grey                      |
| Garage Door Reveal                     | Painted                               | Wattyl Enclose Half               |
| Aluminium Joinery (with clear glass)   | Powdercoated                          | Matt Appliance White              |
| Front Door                             | Horizontal Groove                     | Matt Flaxpod                      |
| Front Door Handle                      | Residential Lever Hardware            | Powdercoat finish matched to door |
| (Residential Hardware to all aluminium | joinery is colour matched to joinery) |                                   |