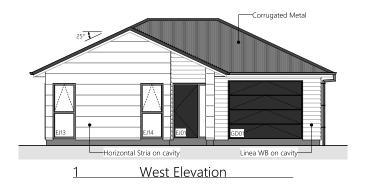

Lot 11.

|                                        | Product                               | Colour/Finish                     |
|----------------------------------------|---------------------------------------|-----------------------------------|
| EXTERIOR LOT 11                        |                                       |                                   |
| Roof                                   | Colorsteel Corrugated                 | Windsor Grey                      |
| Fascia/Barge Boards                    | Colorsteel                            | Windsor Grey                      |
| Spouting                               | Colorsteel                            | Windsor Grey                      |
| Downpipes                              | Colorsteel                            | Windsor Grey                      |
| Soffits/Eaves                          | Painted                               | Wattyl Enclose Half               |
| Cladding 1                             | Linea weatherboard, painted           | Wattyl Metamorphic                |
| Cladding 2                             | Stria (horizontal) cladding, painted  | Wattyl Rats Tail                  |
| Concrete Letterbox                     | Painted                               | Wattyl Rats Tail                  |
| Garage Door                            | Dominator Milano Smooth               | Windsor Grey                      |
| Garage Door Reveal                     | Painted                               | Wattyl Enclose Half               |
| Aluminium Joinery (with clear glass)   | Powdercoated                          | Matt Appliance White              |
| Front Door                             | Horizontal Groove                     | Matt Flaxpod                      |
| Front Door Handle                      | Residential Lever Hardware            | Powdercoat finish matched to door |
| (Residential Hardware to all aluminium | joinery is colour matched to joinery) |                                   |