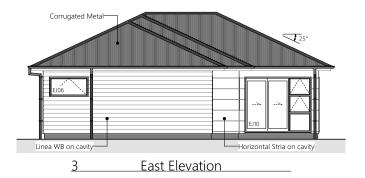

Lot 11.

|                                        | Product                               | Colour/Finish                     |
|----------------------------------------|---------------------------------------|-----------------------------------|
| EXTERIOR LOT 11                        |                                       |                                   |
| Roof                                   | Colorsteel Corrugated                 | Windsor Grey                      |
| Fascia/Barge Boards                    | Colorsteel                            | Windsor Grey                      |
| Spouting                               | Colorsteel                            | Windsor Grey                      |
| Downpipes                              | Colorsteel                            | Windsor Grey                      |
| Soffits/Eaves                          | Painted                               | Wattyl Enclose Half               |
| Cladding 1                             | Linea weatherboard, painted           | Wattyl Metamorphic                |
| Cladding 2                             | Stria (horizontal) cladding, painted  | Wattyl Rats Tail                  |
| Concrete Letterbox                     | Painted                               | Wattyl Rats Tail                  |
| Garage Door                            | Dominator Milano Smooth               | Windsor Grey                      |
| Garage Door Reveal                     | Painted                               | Wattyl Enclose Half               |
| Aluminium Joinery (with clear glass)   | Powdercoated                          | Matt Appliance White              |
| Front Door                             | Horizontal Groove                     | Matt Flaxpod                      |
| Front Door Handle                      | Residential Lever Hardware            | Powdercoat finish matched to door |
| (Residential Hardware to all aluminium | joinery is colour matched to joinery) |                                   |