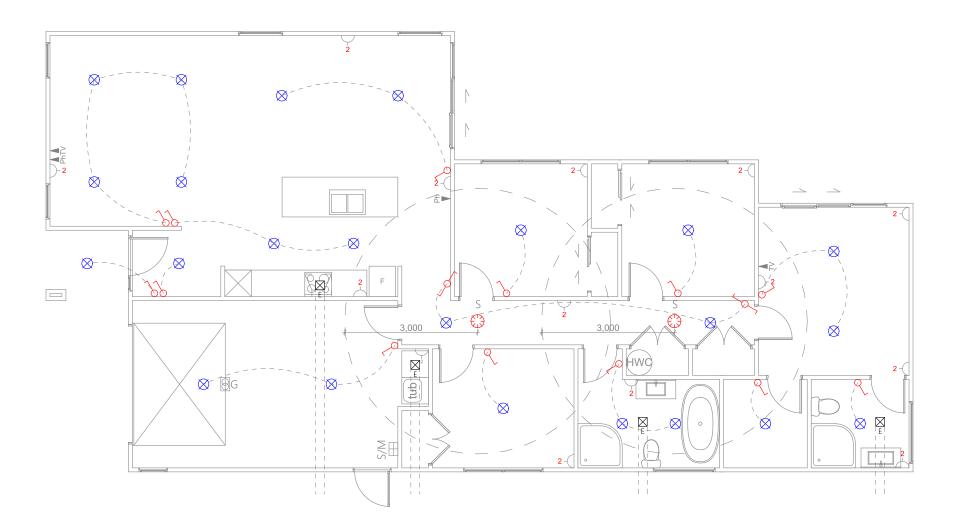

Lot 11.

|                                        | Product                               | Colour/Finish                     |
|----------------------------------------|---------------------------------------|-----------------------------------|
| EXTERIOR LOT 11                        |                                       |                                   |
| Roof                                   | Colorsteel Corrugated                 | Windsor Grey                      |
| Fascia/Barge Boards                    | Colorsteel                            | Windsor Grey                      |
| Spouting                               | Colorsteel                            | Windsor Grey                      |
| Downpipes                              | Colorsteel                            | Windsor Grey                      |
| Soffits/Eaves                          | Painted                               | Wattyl Enclose Half               |
| Cladding 1                             | Linea weatherboard, painted           | Wattyl Metamorphic                |
| Cladding 2                             | Stria (horizontal) cladding, painted  | Wattyl Rats Tail                  |
| Concrete Letterbox                     | Painted                               | Wattyl Rats Tail                  |
| Garage Door                            | Dominator Milano Smooth               | Windsor Grey                      |
| Garage Door Reveal                     | Painted                               | Wattyl Enclose Half               |
| Aluminium Joinery (with clear glass)   | Powdercoated                          | Matt Appliance White              |
| Front Door                             | Horizontal Groove                     | Matt Flaxpod                      |
| Front Door Handle                      | Residential Lever Hardware            | Powdercoat finish matched to door |
| (Residential Hardware to all aluminium | joinery is colour matched to joinery) |                                   |