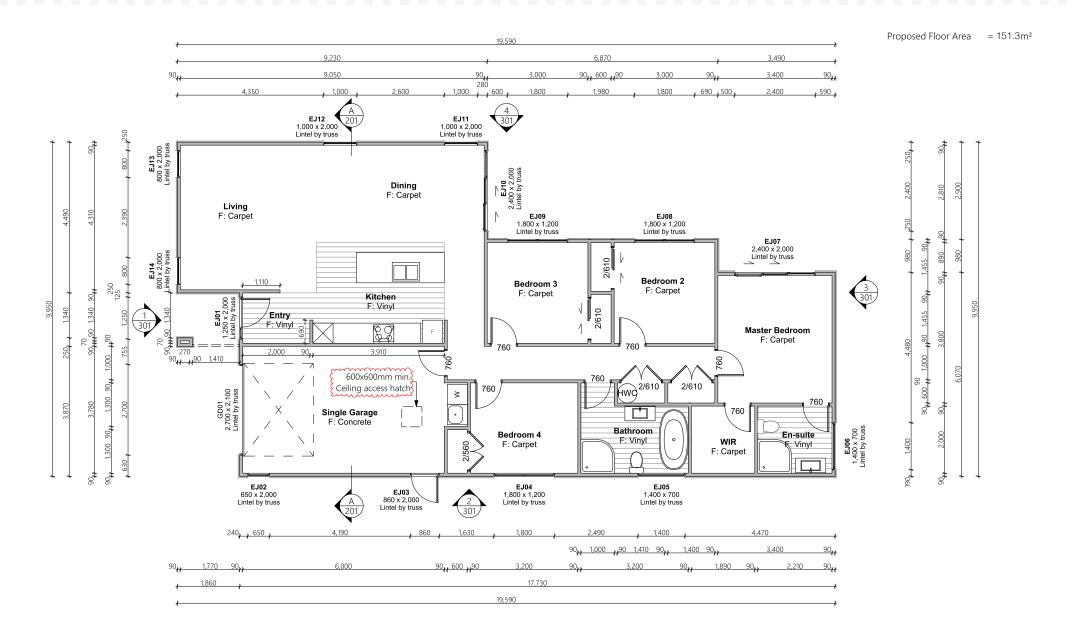

Lot 11.

|                                        | Product                               | Colour/Finish                     |
|----------------------------------------|---------------------------------------|-----------------------------------|
| EXTERIOR LOT 11                        |                                       |                                   |
| Roof                                   | Colorsteel Corrugated                 | Windsor Grey                      |
| Fascia/Barge Boards                    | Colorsteel                            | Windsor Grey                      |
| Spouting                               | Colorsteel                            | Windsor Grey                      |
| Downpipes                              | Colorsteel                            | Windsor Grey                      |
| Soffits/Eaves                          | Painted                               | Wattyl Enclose Half               |
| Cladding 1                             | Linea weatherboard, painted           | Wattyl Metamorphic                |
| Cladding 2                             | Stria (horizontal) cladding, painted  | Wattyl Rats Tail                  |
| Concrete Letterbox                     | Painted                               | Wattyl Rats Tail                  |
| Garage Door                            | Dominator Milano Smooth               | Windsor Grey                      |
| Garage Door Reveal                     | Painted                               | Wattyl Enclose Half               |
| Aluminium Joinery (with clear glass)   | Powdercoated                          | Matt Appliance White              |
| Front Door                             | Horizontal Groove                     | Matt Flaxpod                      |
| Front Door Handle                      | Residential Lever Hardware            | Powdercoat finish matched to door |
| (Residential Hardware to all aluminium | joinery is colour matched to joinery) |                                   |