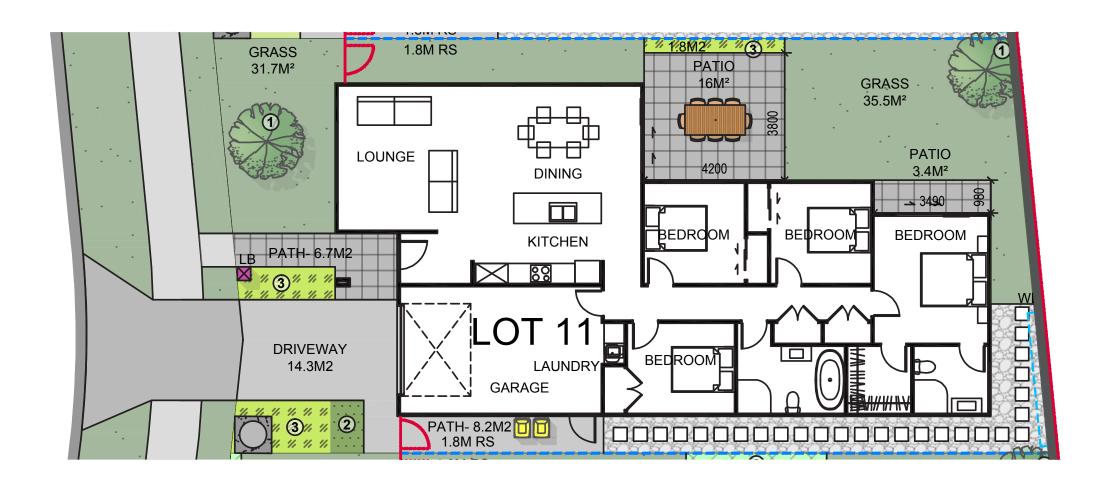

Lot 11.

|                                        | Product                               | Colour/Finish                     |
|----------------------------------------|---------------------------------------|-----------------------------------|
| EXTERIOR LOT 11                        |                                       |                                   |
| Roof                                   | Colorsteel Corrugated                 | Windsor Grey                      |
| Fascia/Barge Boards                    | Colorsteel                            | Windsor Grey                      |
| Spouting                               | Colorsteel                            | Windsor Grey                      |
| Downpipes                              | Colorsteel                            | Windsor Grey                      |
| Soffits/Eaves                          | Painted                               | Wattyl Enclose Half               |
| Cladding 1                             | Linea weatherboard, painted           | Wattyl Metamorphic                |
| Cladding 2                             | Stria (horizontal) cladding, painted  | Wattyl Rats Tail                  |
| Concrete Letterbox                     | Painted                               | Wattyl Rats Tail                  |
| Garage Door                            | Dominator Milano Smooth               | Windsor Grey                      |
| Garage Door Reveal                     | Painted                               | Wattyl Enclose Half               |
| Aluminium Joinery (with clear glass)   | Powdercoated                          | Matt Appliance White              |
| Front Door                             | Horizontal Groove                     | Matt Flaxpod                      |
| Front Door Handle                      | Residential Lever Hardware            | Powdercoat finish matched to door |
| (Residential Hardware to all aluminium | joinery is colour matched to joinery) |                                   |