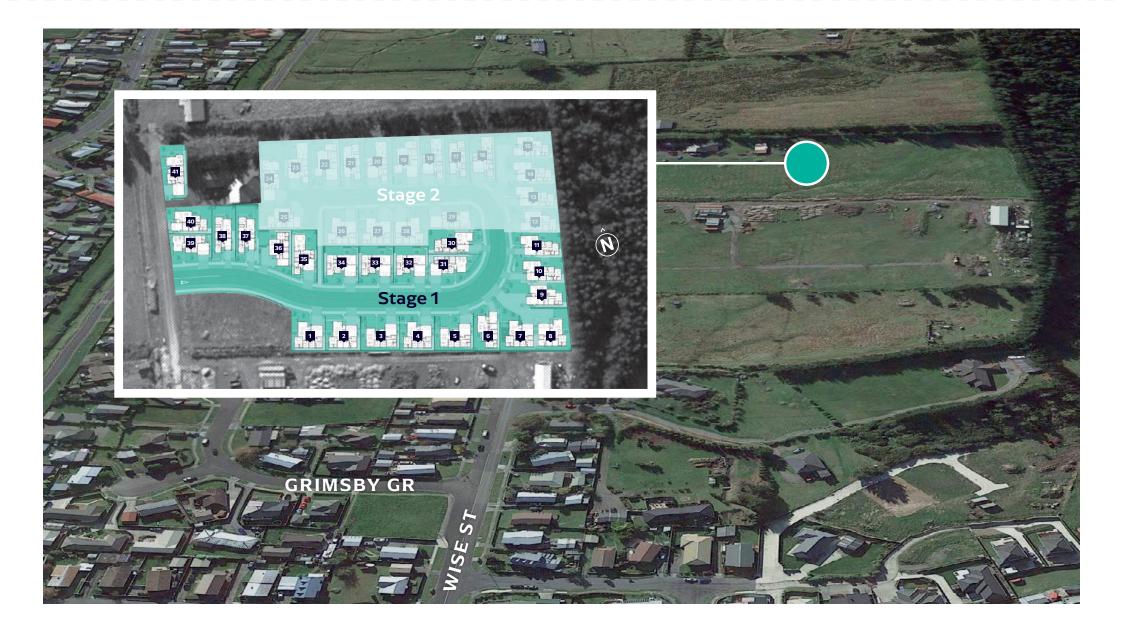

Lot 11.



|                                        | Product                               | Colour/Finish                     |
|----------------------------------------|---------------------------------------|-----------------------------------|
| EXTERIOR LOT 11                        |                                       |                                   |
| Roof                                   | Colorsteel Corrugated                 | Windsor Grey                      |
| Fascia/Barge Boards                    | Colorsteel                            | Windsor Grey                      |
| Spouting                               | Colorsteel                            | Windsor Grey                      |
| Downpipes                              | Colorsteel