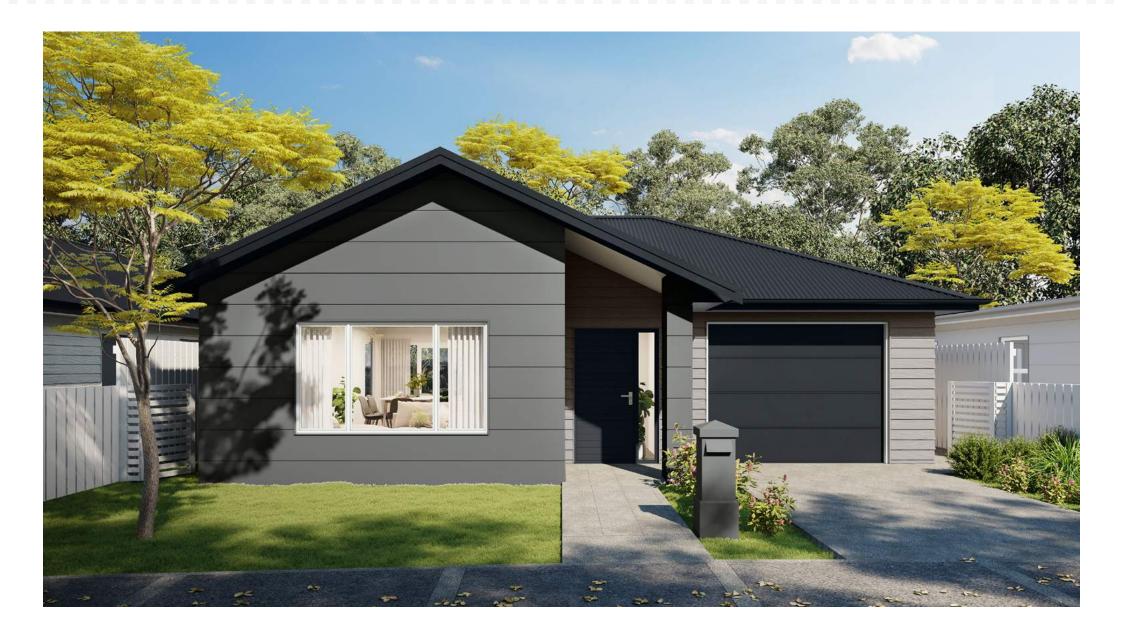

Lot 11.

|                                        | Product                               | Colour/Finish                     |
|----------------------------------------|---------------------------------------|-----------------------------------|
| EXTERIOR LOT 11                        |                                       |                                   |
| Roof                                   | Colorsteel Corrugated                 | Windsor Grey                      |
| Fascia/Barge Boards                    | Colorsteel                            | Windsor Grey                      |
| Spouting                               | Colorsteel                            | Windsor Grey                      |
| Downpipes                              | Colorsteel                            | Windsor Grey                      |
| Soffits/Eaves                          | Painted                               | Wattyl Enclose Half               |
| Cladding 1                             | Linea weatherboard, painted           | Wattyl Metamorphic                |
| Cladding 2                             | Stria (horizontal) cladding, painted  | Wattyl Rats Tail                  |
| Concrete Letterbox                     | Painted                               | Wattyl Rats Tail                  |
| Garage Door                            | Dominator Milano Smooth               | Windsor Grey                      |
| Garage Door Reveal                     | Painted                               | Wattyl Enclose Half               |
| Aluminium Joinery (with clear glass)   | Powdercoated                          | Matt Appliance White              |
| Front Door                             | Horizontal Groove                     | Matt Flaxpod                      |
| Front Door Handle                      | Residential Lever Hardware            | Powdercoat finish matched to door |
| (Residential Hardware to all aluminium | joinery is colour matched to joinery) |                                   |