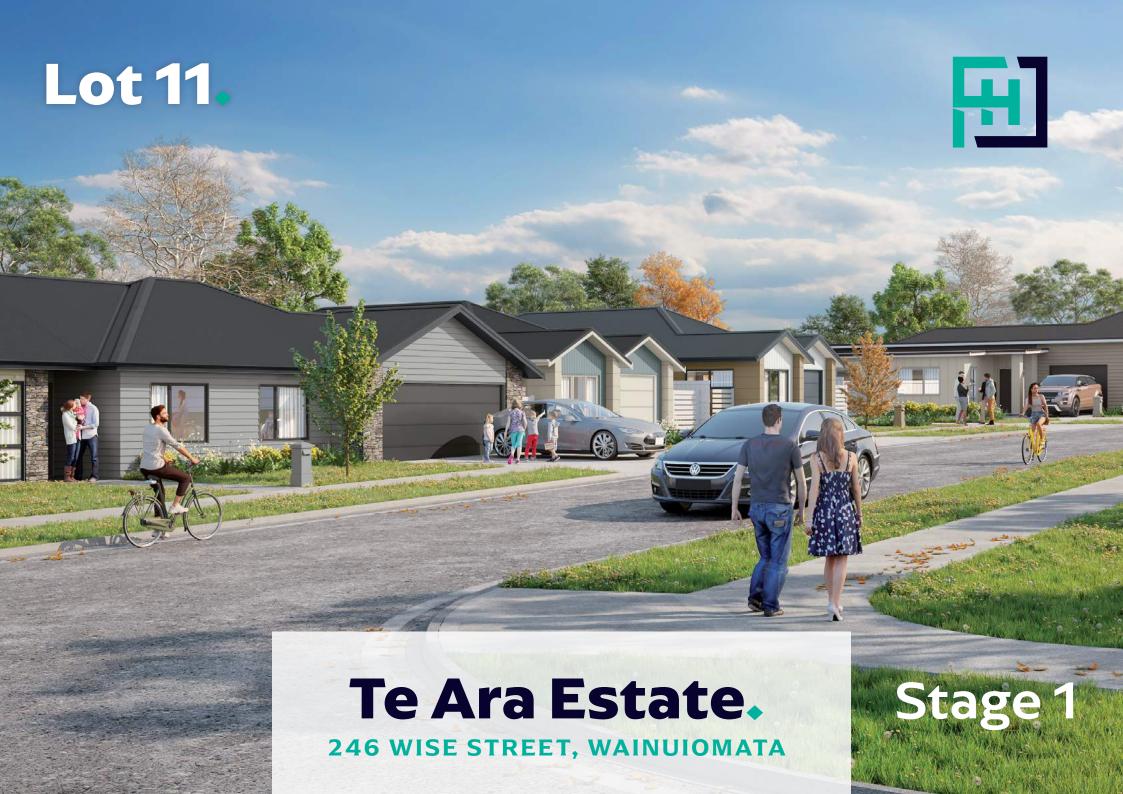

Lot 11.

|                                        | Product                               | Colour/Finish                     |
|----------------------------------------|---------------------------------------|-----------------------------------|
| EXTERIOR LOT 11                        |                                       |                                   |
| Roof                                   | Colorsteel Corrugated                 | Windsor Grey                      |
| Fascia/Barge Boards                    | Colorsteel                            | Windsor Grey                      |
| Spouting                               | Colorsteel                            | Windsor Grey                      |
| Downpipes                              | Colorsteel                            | Windsor Grey                      |
| Soffits/Eaves                          | Painted                               | Wattyl Enclose Half               |
| Cladding 1                             | Linea weatherboard, painted           | Wattyl Metamorphic                |
| Cladding 2                             | Stria (horizontal) cladding, painted  | Wattyl Rats Tail                  |
| Concrete Letterbox                     | Painted                               | Wattyl Rats Tail                  |
| Garage Door                            | Dominator Milano Smooth               | Windsor Grey                      |
| Garage Door Reveal                     | Painted                               | Wattyl Enclose Half               |
| Aluminium Joinery (with clear glass)   | Powdercoated                          | Matt Appliance White              |
| Front Door                             | Horizontal Groove                     | Matt Flaxpod                      |
| Front Door Handle                      | Residential Lever Hardware            | Powdercoat finish matched to door |
| (Residential Hardware to all aluminium | joinery is colour matched to joinery) |                                   |