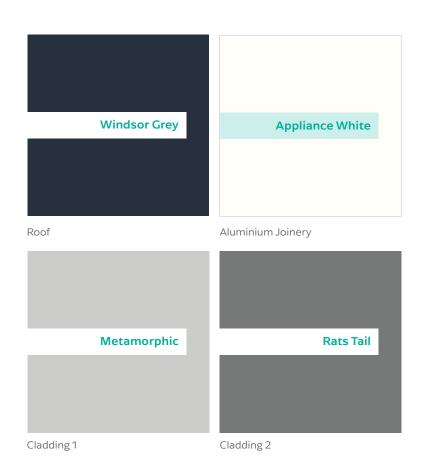

Lot 11.

|                                        | Product                               | Colour/Finish                     |
|----------------------------------------|---------------------------------------|-----------------------------------|
| EXTERIOR LOT 11                        |                                       |                                   |
| Roof                                   | Colorsteel Corrugated                 | Windsor Grey                      |
| Fascia/Barge Boards                    | Colorsteel                            | Windsor Grey                      |
| Spouting                               | Colorsteel                            | Windsor Grey                      |
| Downpipes                              | Colorsteel                            | Windsor Grey                      |
| Soffits/Eaves                          | Painted                               | Wattyl Enclose Half               |
| Cladding 1                             | Linea weatherboard, painted           | Wattyl Metamorphic                |
| Cladding 2                             | Stria (horizontal) cladding, painted  | Wattyl Rats Tail                  |
| Concrete Letterbox                     | Painted                               | Wattyl Rats Tail                  |
| Garage Door                            | Dominator Milano Smooth               | Windsor Grey                      |
| Garage Door Reveal                     | Painted                               | Wattyl Enclose Half               |
| Aluminium Joinery (with clear glass)   | Powdercoated                          | Matt Appliance White              |
| Front Door                             | Horizontal Groove                     | Matt Flaxpod                      |
| Front Door Handle                      | Residential Lever Hardware            | Powdercoat finish matched to door |
| (Residential Hardware to all aluminium | joinery is colour matched to joinery) |                                   |

All colour swatches are indicative only