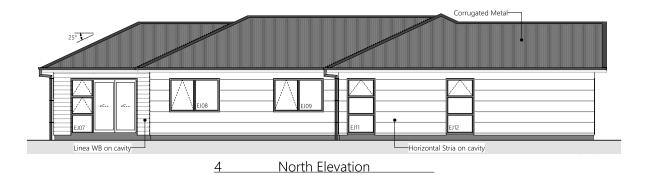

Lot 11.

|                                        | Product                               | Colour/Finish                     |
|----------------------------------------|---------------------------------------|-----------------------------------|
| EXTERIOR LOT 11                        |                                       |                                   |
| Roof                                   | Colorsteel Corrugated                 | Windsor Grey                      |
| Fascia/Barge Boards                    | Colorsteel                            | Windsor Grey                      |
| Spouting                               | Colorsteel                            | Windsor Grey                      |
| Downpipes                              | Colorsteel                            | Windsor Grey                      |
| Soffits/Eaves                          | Painted                               | Wattyl Enclose Half               |
| Cladding 1                             | Linea weatherboard, painted           | Wattyl Metamorphic                |
| Cladding 2                             | Stria (horizontal) cladding, painted  | Wattyl Rats Tail                  |
| Concrete Letterbox                     | Painted                               | Wattyl Rats Tail                  |
| Garage Door                            | Dominator Milano Smooth               | Windsor Grey                      |
| Garage Door Reveal                     | Painted                               | Wattyl Enclose Half               |
| Aluminium Joinery (with clear glass)   | Powdercoated                          | Matt Appliance White              |
| Front Door                             | Horizontal Groove                     | Matt Flaxpod                      |
| Front Door Handle                      | Residential Lever Hardware            | Powdercoat finish matched to door |
| (Residential Hardware to all aluminium | joinery is colour matched to joinery) |                                   |