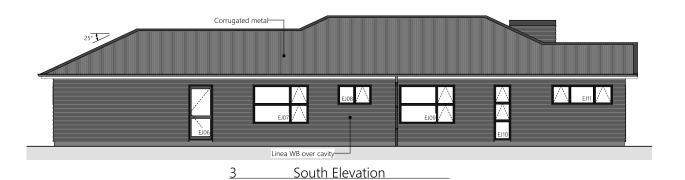

2 • DETAILED PLANS DOCUMENT

Exterior Render

3 • DETAILED PLANS DOCUMENT

Interior Render

4 • DETAILED PLANS DOCUMENT

Site Plan

5 • DETAILED PLANS DOCUMENT

Elevations

Proposed Floor Area = 154.17m<sup>2</sup>

7 • DETAILED PLANS DOCUMENT

Electrical Plan

8 • DETAILED PLANS DOCUMENT

Landscape Plan

|                                        | Product                              | Colour/Finish                              |
|----------------------------------------|--------------------------------------|--------------------------------------------|
| EXTERIOR                               |                                      |                                            |
| Roof                                   | Colorsteel Corrugated                | Ebony                                      |
| Fascia/Barge Boards                    | Colorsteel                           | Ebony                                      |
| Spouting                               | Colorsteel                           | Ebony                                      |
| Downpipes                              | Colorsteel                           | Ebony                                      |
| Soffits/Eaves                          | Painted                              | Wattyl Enclose Half                        |
| Cladding 1                             | Linea weatherboard, painted          | Wattyl Moon Dust Double                    |
| Cladding 2                             | Rockote Plaster, painted             | Resene Quarter Taupe Grey                  |
| Concrete Letterbox                     | Painted                              | Wattyl Moon Dust Double                    |
| Garage Door                            | Dominator Milano Smooth              | Ebony                                      |
| Garage Door Reveal                     | Painted                              | Resene Quarter Taupe Grey                  |
| Aluminium Joinery (with clear glass)   | Powdercoated                         | Matt Black/Ebony                           |
| Front Door                             | Vertical Groove                      | APL Dark Cedar<br>or Timbertek Dark Rustic |
| Front Door Handle                      | Residential Lever Hardware           | Powdercoat: Matt Black/Ebony               |
| (Residential Hardware to all aluminium | joinery is colour matched to joinery | )                                          |