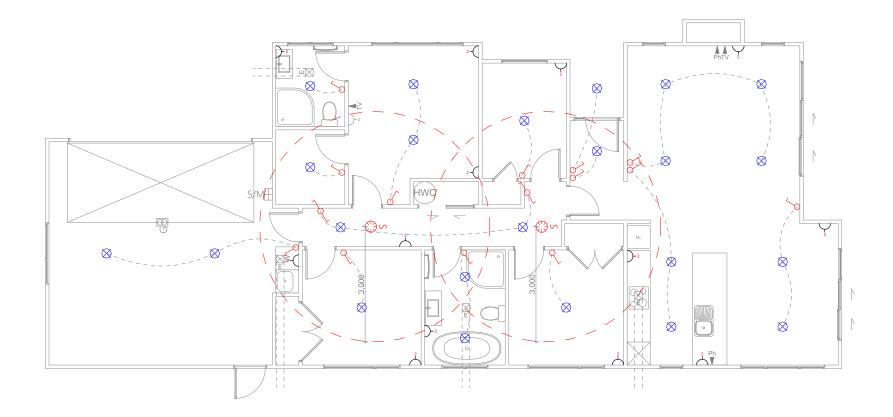

Proposed Floor Area = 154.17m<sup>2</sup>

7 • DETAILED PLANS DOCUMENT

Electrical Plan

8 • DETAILED PLANS DOCUMENT

Landscape Plan

|                                        | Product                              | Colour/Finish                              |
|----------------------------------------|--------------------------------------|--------------------------------------------|
| EXTERIOR                               |                                      |                                            |
| Roof                                   | Colorsteel Corrugated                | Ebony                                      |
| Fascia/Barge Boards                    | Colorsteel                           | Ebony                                      |
| Spouting                               | Colorsteel                           | Ebony                                      |
| Downpipes                              | Colorsteel                           | Ebony                                      |
| Soffits/Eaves                          | Painted                              | Wattyl Enclose Half                        |
| Cladding 1                             | Linea weatherboard, painted          | Wattyl Moon Dust Double                    |
| Cladding 2                             | Rockote Plaster, painted             | Resene Quarter Taupe Grey                  |
| Concrete Letterbox                     | Painted                              | Wattyl Moon Dust Double                    |
| Garage Door                            | Dominator Milano Smooth              | Ebony                                      |
| Garage Door Reveal                     | Painted                              | Resene Quarter Taupe Grey                  |
| Aluminium Joinery (with clear glass)   | Powdercoated                         | Matt Black/Ebony                           |
| Front Door                             | Vertical Groove                      | APL Dark Cedar<br>or Timbertek Dark Rustic |
| Front Door Handle                      | Residential Lever Hardware           | Powdercoat: Matt Black/Ebony               |
| (Residential Hardware to all aluminium | joinery is colour matched to joinery | )                                          |