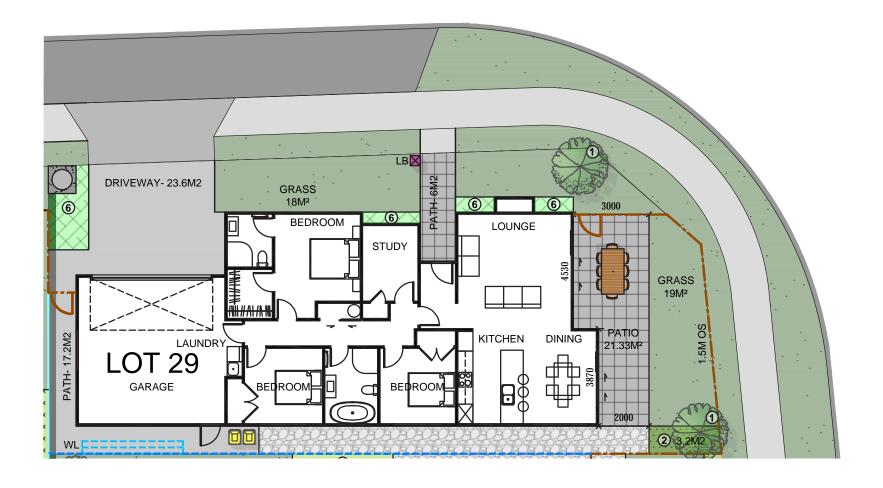

Proposed Floor Area = 154.17m<sup>2</sup>

7 • DETAILED PLANS DOCUMENT

Electrical Plan

8 • DETAILED PLANS DOCUMENT

Landscape Plan

|                                        | Product                              | Colour/Finish                              |
|----------------------------------------|--------------------------------------|--------------------------------------------|
| EXTERIOR                               |                                      |                                            |
| Roof                                   | Colorsteel Corrugated                | Ebony                                      |
| Fascia/Barge Boards                    | Colorsteel                           | Ebony                                      |
| Spouting                               | Colorsteel                           | Ebony                                      |
| Downpipes                              | Colorsteel                           | Ebony                                      |
| Soffits/Eaves                          | Painted                              | Wattyl Enclose Half                        |
| Cladding 1                             | Linea weatherboard, painted          | Wattyl Moon Dust Double                    |
| Cladding 2                             | Rockote Plaster, painted             | Resene Quarter Taupe Grey                  |
| Concrete Letterbox                     | Painted                              | Wattyl Moon Dust Double                    |
| Garage Door                            | Dominator Milano Smooth              | Ebony                                      |
| Garage Door Reveal                     | Painted                              | Resene Quarter Taupe Grey                  |
| Aluminium Joinery (with clear glass)   | Powdercoated                         | Matt Black/Ebony                           |
| Front Door                             | Vertical Groove                      | APL Dark Cedar<br>or Timbertek Dark Rustic |
| Front Door Handle                      | Residential Lever Hardware           | Powdercoat: Matt Black/Ebony               |
| (Residential Hardware to all aluminium | joinery is colour matched to joinery | )                                          |