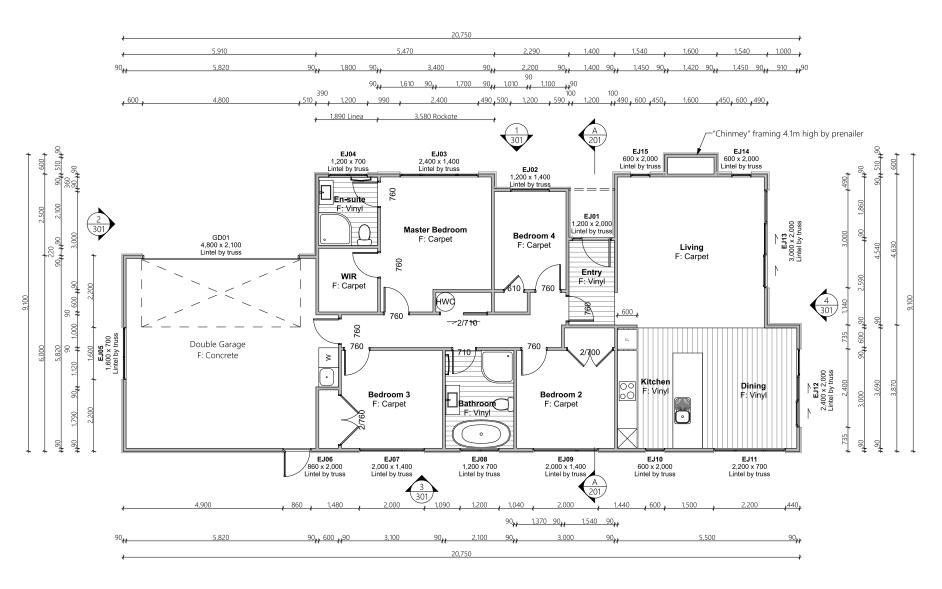

Proposed Floor Area = 154.17m<sup>2</sup>

7 • DETAILED PLANS DOCUMENT

Electrical Plan

8 • DETAILED PLANS DOCUMENT

Landscape Plan

|                                        | Product                              | Colour/Finish                              |
|----------------------------------------|--------------------------------------|--------------------------------------------|
| EXTERIOR                               |                                      |                                            |
| Roof                                   | Colorsteel Corrugated                | Ebony                                      |
| Fascia/Barge Boards                    | Colorsteel                           | Ebony                                      |
| Spouting                               | Colorsteel                           | Ebony                                      |
| Downpipes                              | Colorsteel                           | Ebony                                      |
| Soffits/Eaves                          | Painted                              | Wattyl Enclose Half                        |
| Cladding 1                             | Linea weatherboard, painted          | Wattyl Moon Dust Double                    |
| Cladding 2                             | Rockote Plaster, painted             | Resene Quarter Taupe Grey                  |
| Concrete Letterbox                     | Painted                              | Wattyl Moon Dust Double                    |
| Garage Door                            | Dominator Milano Smooth              | Ebony                                      |
| Garage Door Reveal                     | Painted                              | Resene Quarter Taupe Grey                  |
| Aluminium Joinery (with clear glass)   | Powdercoated                         | Matt Black/Ebony                           |
| Front Door                             | Vertical Groove                      | APL Dark Cedar<br>or Timbertek Dark Rustic |
| Front Door Handle                      | Residential Lever Hardware           | Powdercoat: Matt Black/Ebony               |
| (Residential Hardware to all aluminium | joinery is colour matched to joinery | )                                          |