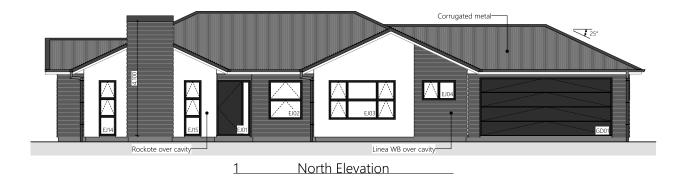

2 • DETAILED PLANS DOCUMENT

Exterior Render

3 • DETAILED PLANS DOCUMENT

Interior Render

4 • DETAILED PLANS DOCUMENT

Site Plan

5 • DETAILED PLANS DOCUMENT

Elevations

Proposed Floor Area = 154.17m<sup>2</sup>

7 • DETAILED PLANS DOCUMENT

Electrical Plan

8 • DETAILED PLANS DOCUMENT

Landscape Plan

|                                        | Product                              | Colour/Finish                              |
|----------------------------------------|--------------------------------------|--------------------------------------------|
| EXTERIOR                               |                                      |                                            |
| Roof                                   | Colorsteel Corrugated                | Ebony                                      |
| Fascia/Barge Boards                    | Colorsteel                           | Ebony                                      |
| Spouting                               | Colorsteel                           | Ebony                                      |
| Downpipes                              | Colorsteel                           | Ebony                                      |
| Soffits/Eaves                          | Painted                              | Wattyl Enclose Half                        |
| Cladding 1                             | Linea weatherboard, painted          | Wattyl Moon Dust Double                    |
| Cladding 2                             | Rockote Plaster, painted             | Resene Quarter Taupe Grey                  |
| Concrete Letterbox                     | Painted                              | Wattyl Moon Dust Double                    |
| Garage Door                            | Dominator Milano Smooth              | Ebony                                      |
| Garage Door Reveal                     | Painted                              | Resene Quarter Taupe Grey                  |
| Aluminium Joinery (with clear glass)   | Powdercoated                         | Matt Black/Ebony                           |
| Front Door                             | Vertical Groove                      | APL Dark Cedar<br>or Timbertek Dark Rustic |
| Front Door Handle                      | Residential Lever Hardware           | Powdercoat: Matt Black/Ebony               |
| (Residential Hardware to all aluminium | joinery is colour matched to joinery | )                                          |