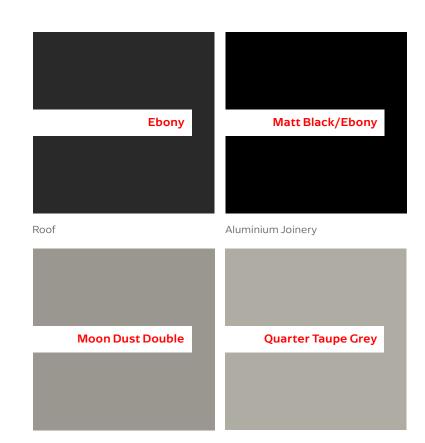

Proposed Floor Area = 154.17m<sup>2</sup>

7 • DETAILED PLANS DOCUMENT

Electrical Plan

8 • DETAILED PLANS DOCUMENT

Landscape Plan

|                                        | Product                              | Colour/Finish                              |
|----------------------------------------|--------------------------------------|--------------------------------------------|
| EXTERIOR                               |                                      |                                            |
| Roof                                   | Colorsteel Corrugated                | Ebony                                      |
| Fascia/Barge Boards                    | Colorsteel                           | Ebony                                      |
| Spouting                               | Colorsteel                           | Ebony                                      |
| Downpipes                              | Colorsteel                           | Ebony                                      |
| Soffits/Eaves                          | Painted                              | Wattyl Enclose Half                        |
| Cladding 1                             | Linea weatherboard, painted          | Wattyl Moon Dust Double                    |
| Cladding 2                             | Rockote Plaster, painted             | Resene Quarter Taupe Grey                  |
| Concrete Letterbox                     | Painted                              | Wattyl Moon Dust Double                    |
| Garage Door                            | Dominator Milano Smooth              | Ebony                                      |
| Garage Door Reveal                     | Painted                              | Resene Quarter Taupe Grey                  |
| Aluminium Joinery (with clear glass)   | Powdercoated                         | Matt Black/Ebony                           |
| Front Door                             | Vertical Groove                      | APL Dark Cedar<br>or Timbertek Dark Rustic |
| Front Door Handle                      | Residential Lever Hardware           | Powdercoat: Matt Black/Ebony               |
| (Residential Hardware to all aluminium | joinery is colour matched to joinery | )                                          |