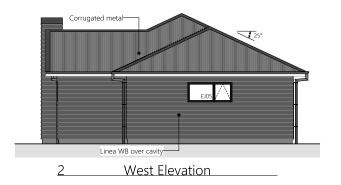

2 • DETAILED PLANS DOCUMENT

Exterior Render

3 • DETAILED PLANS DOCUMENT

Interior Render

4 • DETAILED PLANS DOCUMENT

Site Plan

5 • DETAILED PLANS DOCUMENT

Elevations

Proposed Floor Area = 154.17m<sup>2</sup>

7 • DETAILED PLANS DOCUMENT

Electrical Plan

8 • DETAILED PLANS DOCUMENT

Landscape Plan

|                                        | Product                              | Colour/Finish                              |
|----------------------------------------|--------------------------------------|--------------------------------------------|
| EXTERIOR                               |                                      |                                            |
| Roof                                   | Colorsteel Corrugated                | Ebony                                      |
| Fascia/Barge Boards                    | Colorsteel                           | Ebony                                      |
| Spouting                               | Colorsteel                           | Ebony                                      |
| Downpipes                              | Colorsteel                           | Ebony                                      |
| Soffits/Eaves                          | Painted                              | Wattyl Enclose Half                        |
| Cladding 1                             | Linea weatherboard, painted          | Wattyl Moon Dust Double                    |
| Cladding 2                             | Rockote Plaster, painted             | Resene Quarter Taupe Grey                  |
| Concrete Letterbox                     | Painted                              | Wattyl Moon Dust Double                    |
| Garage Door                            | Dominator Milano Smooth              | Ebony                                      |
| Garage Door Reveal                     | Painted                              | Resene Quarter Taupe Grey                  |
| Aluminium Joinery (with clear glass)   | Powdercoated                         | Matt Black/Ebony                           |
| Front Door                             | Vertical Groove                      | APL Dark Cedar<br>or Timbertek Dark Rustic |
| Front Door Handle                      | Residential Lever Hardware           | Powdercoat: Matt Black/Ebony               |
| (Residential Hardware to all aluminium | joinery is colour matched to joinery | )                                          |