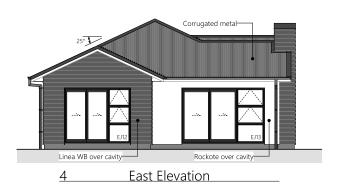

2 • DETAILED PLANS DOCUMENT

Exterior Render

3 • DETAILED PLANS DOCUMENT

Interior Render

4 • DETAILED PLANS DOCUMENT

Site Plan

5 • DETAILED PLANS DOCUMENT

Elevations

Proposed Floor Area = 154.17m<sup>2</sup>

7 • DETAILED PLANS DOCUMENT

Electrical Plan

8 • DETAILED PLANS DOCUMENT

Landscape Plan

|                                        | Product                              | Colour/Finish                              |
|----------------------------------------|--------------------------------------|--------------------------------------------|
| EXTERIOR                               |                                      |                                            |
| Roof                                   | Colorsteel Corrugated                | Ebony                                      |
| Fascia/Barge Boards                    | Colorsteel                           | Ebony                                      |
| Spouting                               | Colorsteel                           | Ebony                                      |
| Downpipes                              | Colorsteel                           | Ebony                                      |
| Soffits/Eaves                          | Painted                              | Wattyl Enclose Half                        |
| Cladding 1                             | Linea weatherboard, painted          | Wattyl Moon Dust Double                    |
| Cladding 2                             | Rockote Plaster, painted             | Resene Quarter Taupe Grey                  |
| Concrete Letterbox                     | Painted                              | Wattyl Moon Dust Double                    |
| Garage Door                            | Dominator Milano Smooth              | Ebony                                      |
| Garage Door Reveal                     | Painted                              | Resene Quarter Taupe Grey                  |
| Aluminium Joinery (with clear glass)   | Powdercoated                         | Matt Black/Ebony                           |
| Front Door                             | Vertical Groove                      | APL Dark Cedar<br>or Timbertek Dark Rustic |
| Front Door Handle                      | Residential Lever Hardware           | Powdercoat: Matt Black/Ebony               |
| (Residential Hardware to all aluminium | joinery is colour matched to joinery | )                                          |