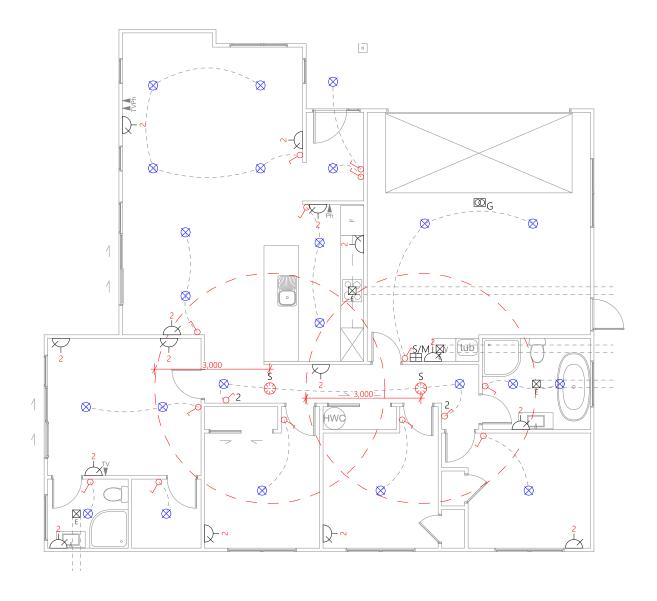

Proposed Floor Area = 163.1m<sup>2</sup>

7 • DETAILED PLANS DOCUMENT

Electrical Plan

|                                        | Product                               | Colour/Finish                     |
|----------------------------------------|---------------------------------------|-----------------------------------|
| EXTERIOR                               |                                       |                                   |
| Roof                                   | Colorsteel LongRun                    | Ebony                             |
| Fascia/Barge Boards                    | Colorsteel                            | Ebony                             |
| Spouting                               | Colorsteel                            | Ebony                             |
| Downpipes                              | Colorsteel                            | Ebony                             |
| Soffits/Eaves                          | Painted                               | Wattyl Enclose Half               |
| Cladding 1                             | Linea weatherboard, painted           | Wattyl Havana Cotton              |
| Cladding 2                             | Cedar (horizontal) cladding, stained  | Wattyl Forestwood in Teak         |
| Concrete Letterbox                     | Painted                               | Wattyl Havana Cotton              |
| Garage Door                            | Dominator Milano Smooth               | Ebony                             |
| Garage Door Reveal                     | Painted                               | Wattyl Graduate                   |
| Aluminium Joinery (with clear glass)   | Powdercoated                          | Matt Black/Ebony                  |
| Front Door                             | Vertical Groove                       | Matt Black/Ebony                  |
| Front Door Handle                      | Residential Lever Hardware            | Powdercoat finish matched to door |
| (Residential Hardware to all aluminium | joinery is colour matched to joinery) |                                   |