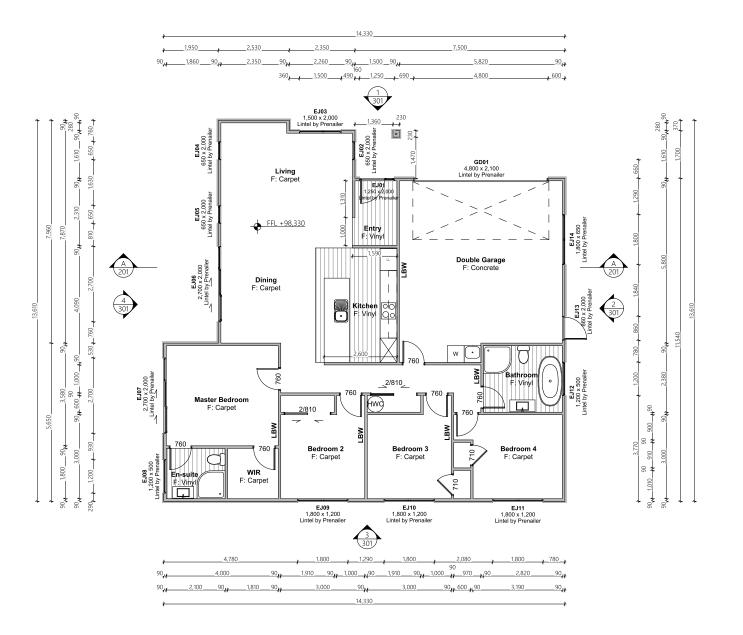

Proposed Floor Area = 163.1m<sup>2</sup>

7 • DETAILED PLANS DOCUMENT

Electrical Plan

|                                        | Product                               | Colour/Finish                     |
|----------------------------------------|---------------------------------------|-----------------------------------|
| EXTERIOR                               |                                       |                                   |
| Roof                                   | Colorsteel LongRun                    | Ebony                             |
| Fascia/Barge Boards                    | Colorsteel                            | Ebony                             |
| Spouting                               | Colorsteel                            | Ebony                             |
| Downpipes                              | Colorsteel                            | Ebony                             |
| Soffits/Eaves                          | Painted                               | Wattyl Enclose Half               |
| Cladding 1                             | Linea weatherboard, painted           | Wattyl Havana Cotton              |
| Cladding 2                             | Cedar (horizontal) cladding, stained  | Wattyl Forestwood in Teak         |
| Concrete Letterbox                     | Painted                               | Wattyl Havana Cotton              |
| Garage Door                            | Dominator Milano Smooth               | Ebony                             |
| Garage Door Reveal                     | Painted                               | Wattyl Graduate                   |
| Aluminium Joinery (with clear glass)   | Powdercoated                          | Matt Black/Ebony                  |
| Front Door                             | Vertical Groove                       | Matt Black/Ebony                  |
| Front Door Handle                      | Residential Lever Hardware            | Powdercoat finish matched to door |
| (Residential Hardware to all aluminium | joinery is colour matched to joinery) |                                   |