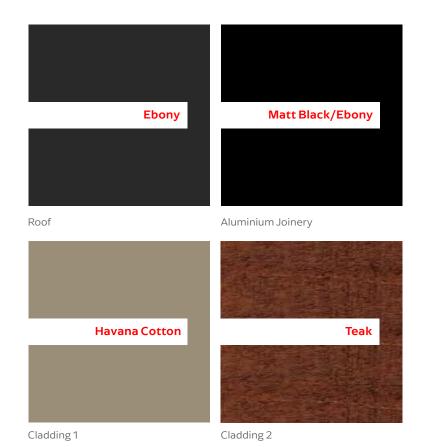

Proposed Floor Area = 163.1m<sup>2</sup>

7 • DETAILED PLANS DOCUMENT

Electrical Plan

|                                        | Product                               | Colour/Finish                     |
|----------------------------------------|---------------------------------------|-----------------------------------|
| EXTERIOR                               |                                       |                                   |
| Roof                                   | Colorsteel LongRun                    | Ebony                             |
| Fascia/Barge Boards                    | Colorsteel                            | Ebony                             |
| Spouting                               | Colorsteel                            | Ebony                             |
| Downpipes                              | Colorsteel                            | Ebony                             |
| Soffits/Eaves                          | Painted                               | Wattyl Enclose Half               |
| Cladding 1                             | Linea weatherboard, painted           | Wattyl Havana Cotton              |
| Cladding 2                             | Cedar (horizontal) cladding, stained  | Wattyl Forestwood in Teak         |
| Concrete Letterbox                     | Painted                               | Wattyl Havana Cotton              |
| Garage Door                            | Dominator Milano Smooth               | Ebony                             |
| Garage Door Reveal                     | Painted                               | Wattyl Graduate                   |
| Aluminium Joinery (with clear glass)   | Powdercoated                          | Matt Black/Ebony                  |
| Front Door                             | Vertical Groove                       | Matt Black/Ebony                  |
| Front Door Handle                      | Residential Lever Hardware            | Powdercoat finish matched to door |
| (Residential Hardware to all aluminium | joinery is colour matched to joinery) |                                   |