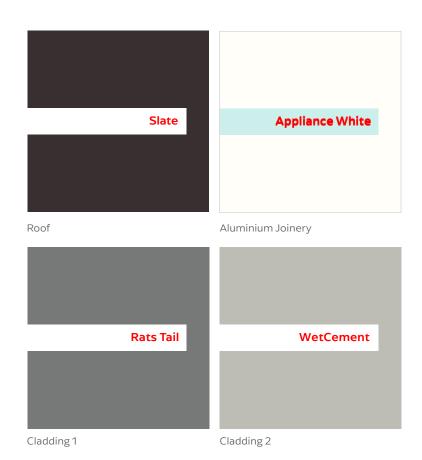

Proposed Floor Area = 154.17m<sup>2</sup>

7 • DETAILED PLANS DOCUMENT

Electrical Plan

8 • DETAILED PLANS DOCUMENT

Landscape Plan

|                                        | Product                                 | Colour/Finish                             |
|----------------------------------------|-----------------------------------------|-------------------------------------------|
| EXTERIOR                               |                                         |                                           |
| Roof                                   | Colorsteel Corrugated                   | Slate                                     |
| Fascia/Barge Boards                    | Colorsteel                              | Tui Tuft                                  |
| Spouting                               | Colorsteel                              | Slate                                     |
| Downpipes                              | Colorsteel                              | Slate                                     |
| Soffits/Eaves                          | Painted                                 | Wattyl Enclose Half                       |
| Cladding 1                             | Linea weatherboard, painted             | Wattyl Rats Tail                          |
| Cladding 2                             | Rockcote Plaster, painted               | Wattyl Wet Cement<br>(Resene Foggy Grey ) |
| Concrete Letterbox                     | Painted                                 | Wattyl Rats Tail                          |
| Garage Door                            | Dominator Milano Smooth                 | Slate                                     |
| Garage Door Reveal                     | Painted                                 | Wattyl Wet Cement                         |
| Aluminium Joinery (with clear glass)   | Powdercoated                            | Appliance White                           |
| Front Door                             | Horizontal Groove                       | Appliance White                           |
| Front Door Handle                      | Residential Lever Hardware              | Powdercoat finish matched to door         |
| (Residential Hardware to all aluminium | i joinery is colour matched to joinery) |                                           |

All colour swatches are indicative only