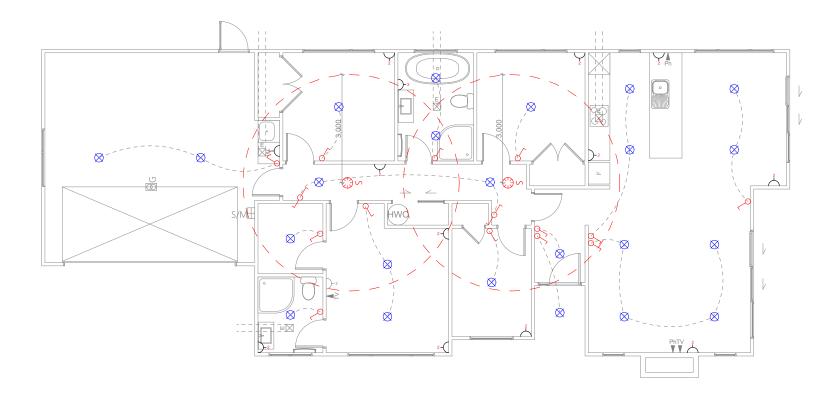

Proposed Floor Area = 154.17m<sup>2</sup>

7 • DETAILED PLANS DOCUMENT

Electrical Plan

8 • DETAILED PLANS DOCUMENT

Landscape Plan

|                                        | Product                                 | Colour/Finish                             |
|----------------------------------------|-----------------------------------------|-------------------------------------------|
| EXTERIOR                               |                                         |                                           |
| Roof                                   | Colorsteel Corrugated                   | Slate                                     |
| Fascia/Barge Boards                    | Colorsteel                              | Tui Tuft                                  |
| Spouting                               | Colorsteel                              | Slate                                     |
| Downpipes                              | Colorsteel                              | Slate                                     |
| Soffits/Eaves                          | Painted                                 | Wattyl Enclose Half                       |
| Cladding 1                             | Linea weatherboard, painted             | Wattyl Rats Tail                          |
| Cladding 2                             | Rockcote Plaster, painted               | Wattyl Wet Cement<br>(Resene Foggy Grey ) |
| Concrete Letterbox                     | Painted                                 | Wattyl Rats Tail                          |
| Garage Door                            | Dominator Milano Smooth                 | Slate                                     |
| Garage Door Reveal                     | Painted                                 | Wattyl Wet Cement                         |
| Aluminium Joinery (with clear glass)   | Powdercoated                            | Appliance White                           |
| Front Door                             | Horizontal Groove                       | Appliance White                           |
| Front Door Handle                      | Residential Lever Hardware              | Powdercoat finish matched to door         |
| (Residential Hardware to all aluminium | i joinery is colour matched to joinery) |                                           |