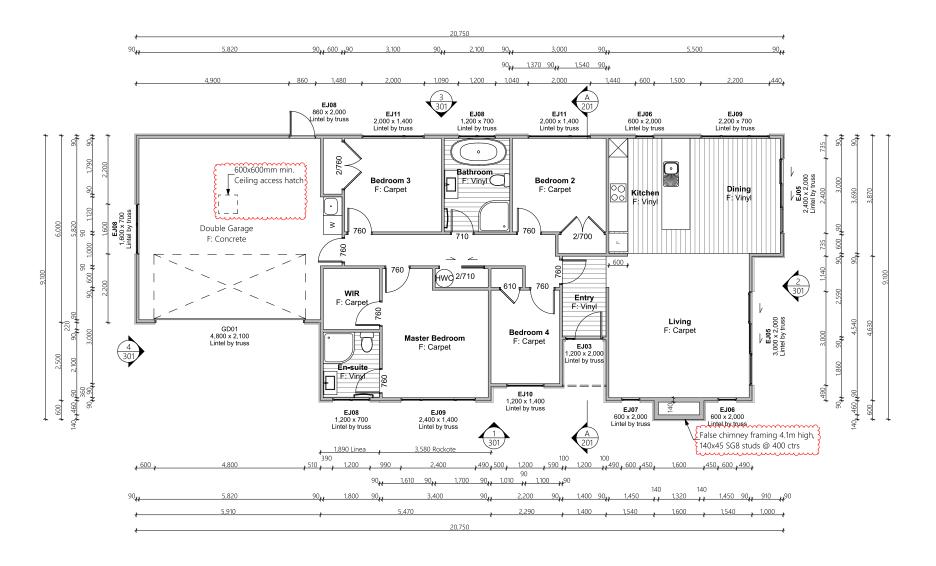

Proposed Floor Area = 154.17m<sup>2</sup>

7 • DETAILED PLANS DOCUMENT

Electrical Plan

8 • DETAILED PLANS DOCUMENT

Landscape Plan

|                                        | Product                                 | Colour/Finish                             |
|----------------------------------------|-----------------------------------------|-------------------------------------------|
| EXTERIOR                               |                                         |                                           |
| Roof                                   | Colorsteel Corrugated                   | Slate                                     |
| Fascia/Barge Boards                    | Colorsteel                              | Tui Tuft                                  |
| Spouting                               | Colorsteel                              | Slate                                     |
| Downpipes                              | Colorsteel                              | Slate                                     |
| Soffits/Eaves                          | Painted                                 | Wattyl Enclose Half                       |
| Cladding 1                             | Linea weatherboard, painted             | Wattyl Rats Tail                          |
| Cladding 2                             | Rockcote Plaster, painted               | Wattyl Wet Cement<br>(Resene Foggy Grey ) |
| Concrete Letterbox                     | Painted                                 | Wattyl Rats Tail                          |
| Garage Door                            | Dominator Milano Smooth                 | Slate                                     |
| Garage Door Reveal                     | Painted                                 | Wattyl Wet Cement                         |
| Aluminium Joinery (with clear glass)   | Powdercoated                            | Appliance White                           |
| Front Door                             | Horizontal Groove                       | Appliance White                           |
| Front Door Handle                      | Residential Lever Hardware              | Powdercoat finish matched to door         |
| (Residential Hardware to all aluminium | i joinery is colour matched to joinery) |                                           |