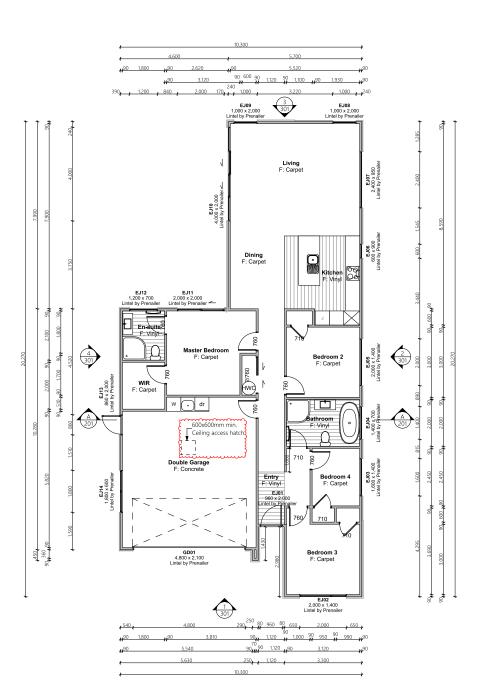

Proposed Floor Area = 157.04m<sup>2</sup>

|                                      | Product                     | Colour/Finish                              |
|--------------------------------------|-----------------------------|--------------------------------------------|
| EXTERIOR                             |                             |                                            |
| Roof                                 | Colorsteel Corrugated       | New Denim Blue                             |
| Fascia/Barge Boards                  | Colorsteel                  | Gull Grey                                  |
| Spouting                             | Colorsteel                  | New Denim Blue                             |
| Downpipes                            | Colorsteel                  | New Denim Blue                             |
| Soffits/Eaves                        | Painted                     | Wattyl Enclose Half                        |
| Cladding 1                           | Linea weatherboard, painted | Wattyl Tasman Blue                         |
| Cladding 2                           | Rockote Plaster, painted    | Resene Eighth Masala                       |
| Concrete Letterbox                   | Painted                     | Wattyl Tasman Blue                         |
| Garage Door                          | Dominator Milano Smooth     | New Denim Blue                             |
| Garage Door Reveal                   | Painted                     | Wattyl Dolphin Grey Half                   |
| Aluminium Joinery (with clear glass) | Powdercoated                | Silver Pearl                               |
| Front Door                           | Vertical Groove             | APL Dark Cedar<br>or Timbertek Dark Rustic |
| Front Door Handle                    | Residential Lever Hardware  | Powdercoat: Matt Charcoal                  |