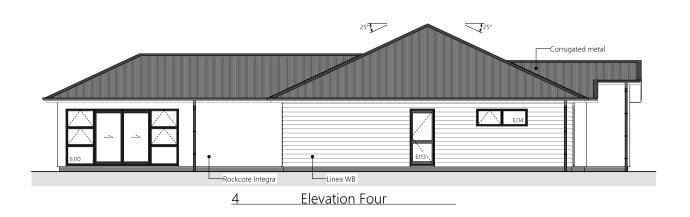

2 • DETAILED PLANS DOCUMENT

Exterior Render

3 • DETAILED PLANS DOCUMENT

Interior Render

4 • DETAILED PLANS DOCUMENT

Site Plan

5 • DETAILED PLANS DOCUMENT

Elevations

Proposed Floor Area = 157.04m<sup>2</sup>

|                                      | Product                     | Colour/Finish                              |
|--------------------------------------|-----------------------------|--------------------------------------------|
| EXTERIOR                             |                             |                                            |
| Roof                                 | Colorsteel Corrugated       | New Denim Blue                             |
| Fascia/Barge Boards                  | Colorsteel                  | Gull Grey                                  |
| Spouting                             | Colorsteel                  | New Denim Blue                             |
| Downpipes                            | Colorsteel                  | New Denim Blue                             |
| Soffits/Eaves                        | Painted                     | Wattyl Enclose Half                        |
| Cladding 1                           | Linea weatherboard, painted | Wattyl Tasman Blue                         |
| Cladding 2                           | Rockote Plaster, painted    | Resene Eighth Masala                       |
| Concrete Letterbox                   | Painted                     | Wattyl Tasman Blue                         |
| Garage Door                          | Dominator Milano Smooth     | New Denim Blue                             |
| Garage Door Reveal                   | Painted                     | Wattyl Dolphin Grey Half                   |
| Aluminium Joinery (with clear glass) | Powdercoated                | Silver Pearl                               |
| Front Door                           | Vertical Groove             | APL Dark Cedar<br>or Timbertek Dark Rustic |
| Front Door Handle                    | Residential Lever Hardware  | Powdercoat: Matt Charcoal                  |

All colour swatches are indicative only