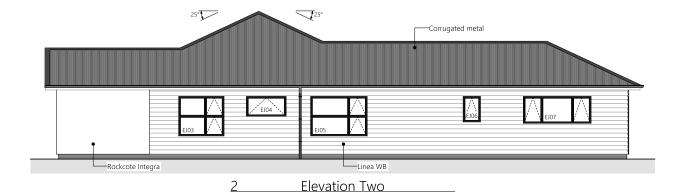

2 • DETAILED PLANS DOCUMENT

Exterior Render

3 • DETAILED PLANS DOCUMENT

Interior Render

4 • DETAILED PLANS DOCUMENT

Site Plan

5 • DETAILED PLANS DOCUMENT

Elevations

Proposed Floor Area = 157.04m<sup>2</sup>

|                                      | Product                     | Colour/Finish                              |
|--------------------------------------|-----------------------------|--------------------------------------------|
| EXTERIOR                             |                             |                                            |
| Roof                                 | Colorsteel Corrugated       | New Denim Blue                             |
| Fascia/Barge Boards                  | Colorsteel                  | Gull Grey                                  |
| Spouting                             | Colorsteel                  | New Denim Blue                             |
| Downpipes                            | Colorsteel                  | New Denim Blue                             |
| Soffits/Eaves                        | Painted                     | Wattyl Enclose Half                        |
| Cladding 1                           | Linea weatherboard, painted | Wattyl Tasman Blue                         |
| Cladding 2                           | Rockote Plaster, painted    | Resene Eighth Masala                       |
| Concrete Letterbox                   | Painted                     | Wattyl Tasman Blue                         |
| Garage Door                          | Dominator Milano Smooth     | New Denim Blue                             |
| Garage Door Reveal                   | Painted                     | Wattyl Dolphin Grey Half                   |
| Aluminium Joinery (with clear glass) | Powdercoated                | Silver Pearl                               |
| Front Door                           | Vertical Groove             | APL Dark Cedar<br>or Timbertek Dark Rustic |
| Front Door Handle                    | Residential Lever Hardware  | Powdercoat: Matt Charcoal                  |

All colour swatches are indicative only