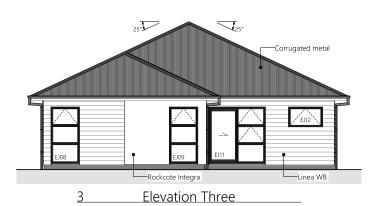

2 • DETAILED PLANS DOCUMENT

Exterior Render

3 • DETAILED PLANS DOCUMENT

Interior Render

4 • DETAILED PLANS DOCUMENT

Site Plan

5 • DETAILED PLANS DOCUMENT

Elevations

Proposed Floor Area = 157.04m<sup>2</sup>

|                                      | Product                     | Colour/Finish                              |
|--------------------------------------|-----------------------------|--------------------------------------------|
| EXTERIOR                             |                             |                                            |
| Roof                                 | Colorsteel Corrugated       | New Denim Blue                             |
| Fascia/Barge Boards                  | Colorsteel                  | Gull Grey                                  |
| Spouting                             | Colorsteel                  | New Denim Blue                             |
| Downpipes                            | Colorsteel                  | New Denim Blue                             |
| Soffits/Eaves                        | Painted                     | Wattyl Enclose Half                        |
| Cladding 1                           | Linea weatherboard, painted | Wattyl Tasman Blue                         |
| Cladding 2                           | Rockote Plaster, painted    | Resene Eighth Masala                       |
| Concrete Letterbox                   | Painted                     | Wattyl Tasman Blue                         |
| Garage Door                          | Dominator Milano Smooth     | New Denim Blue                             |
| Garage Door Reveal                   | Painted                     | Wattyl Dolphin Grey Half                   |
| Aluminium Joinery (with clear glass) | Powdercoated                | Silver Pearl                               |
| Front Door                           | Vertical Groove             | APL Dark Cedar<br>or Timbertek Dark Rustic |
| Front Door Handle                    | Residential Lever Hardware  | Powdercoat: Matt Charcoal                  |

All colour swatches are indicative only