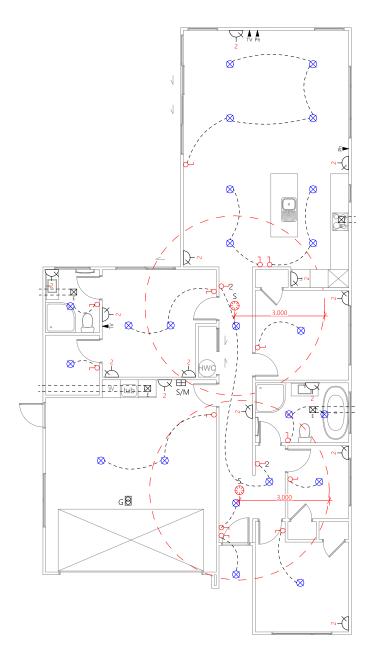

2 • DETAILED PLANS DOCUMENT

Exterior Render



3 • DETAILED PLANS DOCUMENT

Interior Render



4 • DETAILED PLANS DOCUMENT

Site Plan









5 • DETAILED PLANS DOCUMENT

Elevations



Proposed Floor Area = 157.04m<sup>2</sup>







|                                      | Product                     | Colour/Finish                              |
|--------------------------------------|-----------------------------|--------------------------------------------|
| EXTERIOR                             |                             |                                            |
| Roof                                 | Colorsteel Corrugated       | New Denim Blue                             |
| Fascia/Barge Boards                  | Colorsteel                  | Gull Grey                                  |
| Spouting                             | Colorsteel                  | New Denim Blue                             |
| Downpipes                            | Colorsteel                  | New Denim Blue