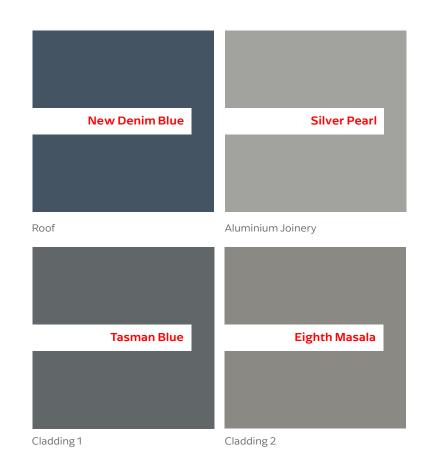

Proposed Floor Area = 157.04m<sup>2</sup>

|                                      | Product                     | Colour/Finish                              |
|--------------------------------------|-----------------------------|--------------------------------------------|
| EXTERIOR                             |                             |                                            |
| Roof                                 | Colorsteel Corrugated       | New Denim Blue                             |
| Fascia/Barge Boards                  | Colorsteel                  | Gull Grey                                  |
| Spouting                             | Colorsteel                  | New Denim Blue                             |
| Downpipes                            | Colorsteel                  | New Denim Blue                             |
| Soffits/Eaves                        | Painted                     | Wattyl Enclose Half                        |
| Cladding 1                           | Linea weatherboard, painted | Wattyl Tasman Blue                         |
| Cladding 2                           | Rockote Plaster, painted    | Resene Eighth Masala                       |
| Concrete Letterbox                   | Painted                     | Wattyl Tasman Blue                         |
| Garage Door                          | Dominator Milano Smooth     | New Denim Blue                             |
| Garage Door Reveal                   | Painted                     | Wattyl Dolphin Grey Half                   |
| Aluminium Joinery (with clear glass) | Powdercoated                | Silver Pearl                               |
| Front Door                           | Vertical Groove             | APL Dark Cedar<br>or Timbertek Dark Rustic |
| Front Door Handle                    | Residential Lever Hardware  | Powdercoat: Matt Charcoal                  |