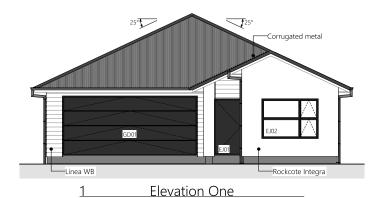

2 • DETAILED PLANS DOCUMENT

Exterior Render

3 • DETAILED PLANS DOCUMENT

Interior Render

4 • DETAILED PLANS DOCUMENT

Site Plan

5 • DETAILED PLANS DOCUMENT

Elevations

Proposed Floor Area = 157.04m<sup>2</sup>

|                                      | Product                     | Colour/Finish                              |
|--------------------------------------|-----------------------------|--------------------------------------------|
| EXTERIOR                             |                             |                                            |
| Roof                                 | Colorsteel Corrugated       | New Denim Blue                             |
| Fascia/Barge Boards                  | Colorsteel                  | Gull Grey                                  |
| Spouting                             | Colorsteel                  | New Denim Blue                             |
| Downpipes                            | Colorsteel                  | New Denim Blue                             |
| Soffits/Eaves                        | Painted                     | Wattyl Enclose Half                        |
| Cladding 1                           | Linea weatherboard, painted | Wattyl Tasman Blue                         |
| Cladding 2                           | Rockote Plaster, painted    | Resene Eighth Masala                       |
| Concrete Letterbox                   | Painted                     | Wattyl Tasman Blue                         |
| Garage Door                          | Dominator Milano Smooth     | New Denim Blue                             |
| Garage Door Reveal                   | Painted                     | Wattyl Dolphin Grey Half                   |
| Aluminium Joinery (with clear glass) | Powdercoated                | Silver Pearl                               |
| Front Door                           | Vertical Groove             | APL Dark Cedar<br>or Timbertek Dark Rustic |
| Front Door Handle                    | Residential Lever Hardware  | Powdercoat: Matt Charcoal                  |

All colour swatches are indicative only