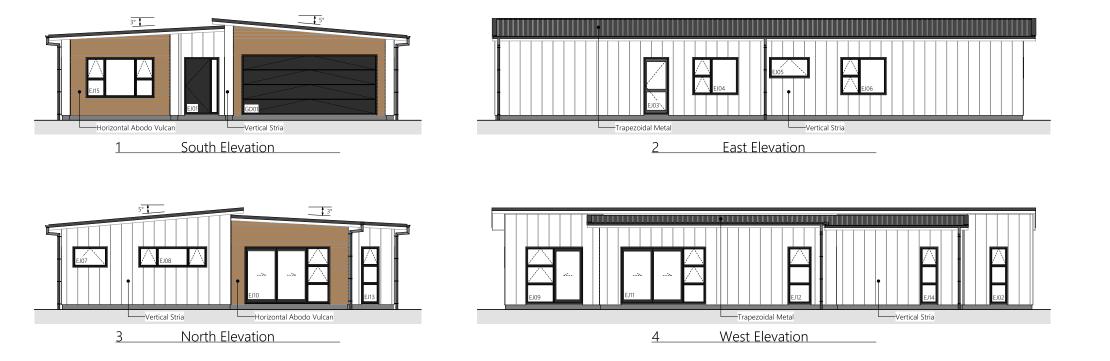

## TE ARA ESTATE—STAGE 2

7 • DETAILED PLANS DOCUMENT

**Electrical Plan** 

Landscape Plan

|                                        | Product                               | Colour/Finish                       |
|----------------------------------------|---------------------------------------|-------------------------------------|
| EXTERIOR                               |                                       |                                     |
| Roof                                   | Colorsteel Longrun                    | Windsor Grey                        |
| Fascia/Barge Boards                    | Colorsteel                            | Windsor Grey                        |
| Spouting                               | Colorsteel                            | Windsor Grey                        |
| Downpipes                              | Colorsteel                            | Windsor Grey                        |
| Soffits/Eaves                          | Painted                               | Wattyl Enclose Half                 |
| Cladding 1                             | Stria (vertical) cladding, painted    | Wattyl Enclose Half                 |
| Cladding 2                             | Cedar (horizontal) cladding, stained  | Wattyl Forestwood in Old Mans Beard |
| Concrete Letterbox                     | Painted                               | Wattyl Enclose Half                 |
| Garage Door                            | Dominator Valero Smooth               | Windsor Grey                        |
| Garage Door Reveal                     | Painted                               | Wattyl Skink Quarter                |
| Aluminium Joinery (with clear glass)   | Powdercoated                          | Matt Flaxpod                        |
| Front Door                             | Horizontal Groove                     | Matt Flaxpod                        |
| Front Door Handle                      | Residential Lever Hardware            | Powdercoat finish matched to door   |
| (Residential Hardware to all aluminium | joinery is colour matched to joinery) | ·                                   |

All colour swatches are indicative only