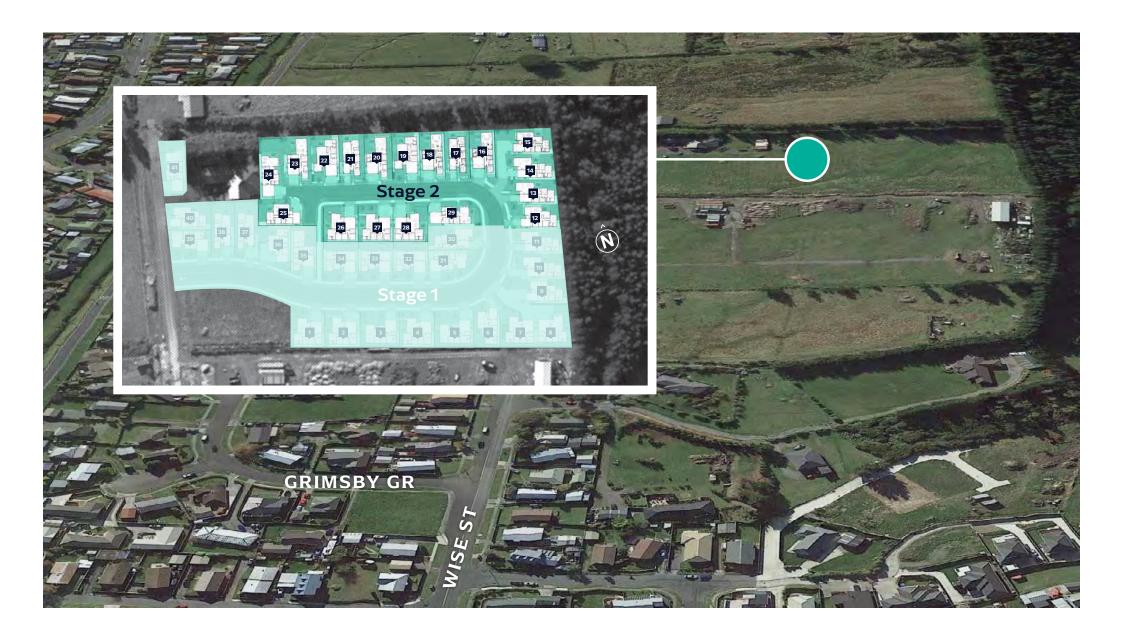

## TE ARA ESTATE—STAGE 2

7 • DETAILED PLANS DOCUMENT

**Electrical Plan** 

Landscape Plan

|                                        | Product                               | Colour/Finish                       |
|----------------------------------------|---------------------------------------|-------------------------------------|
| EXTERIOR                               |                                       |                                     |
| Roof                                   | Colorsteel Longrun                    | Windsor Grey                        |
| Fascia/Barge Boards                    | Colorsteel                            | Windsor Grey                        |
| Spouting                               | Colorsteel                            | Windsor Grey                        |
| Downpipes                              | Colorsteel                            | Windsor Grey                        |
| Soffits/Eaves                          | Painted                               | Wattyl Enclose Half                 |
| Cladding 1                             | Stria (vertical) cladding, painted    | Wattyl Enclose Half                 |
| Cladding 2                             | Cedar (horizontal) cladding, stained  | Wattyl Forestwood in Old Mans Beard |
| Concrete Letterbox                     | Painted                               | Wattyl Enclose Half                 |
| Garage Door                            | Dominator Valero Smooth               | Windsor Grey                        |
| Garage Door Reveal                     | Painted                               | Wattyl Skink Quarter                |
| Aluminium Joinery (with clear glass)   | Powdercoated                          | Matt Flaxpod                        |
| Front Door                             | Horizontal Groove                     | Matt Flaxpod                        |
| Front Door Handle                      | Residential Lever Hardware            | Powdercoat finish matched to door   |
| (Residential Hardware to all aluminium | joinery is colour matched to joinery) | ·                                   |