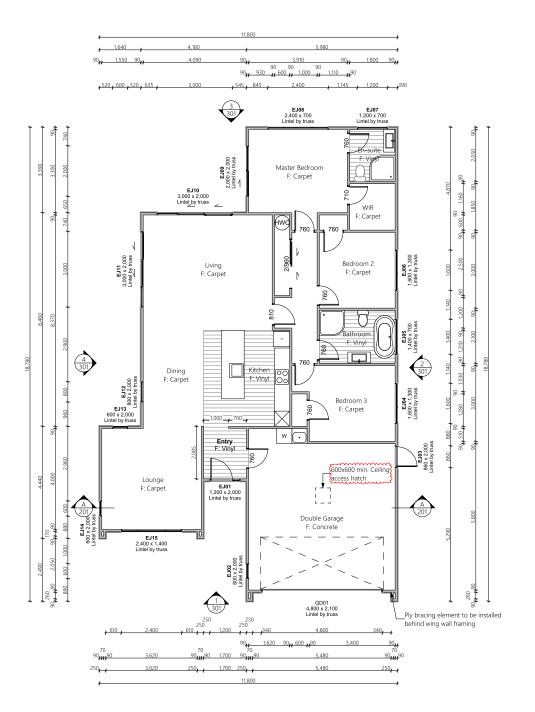

## TE ARA ESTATE—STAGE 2

7 • DETAILED PLANS DOCUMENT

**Electrical Plan** 

Landscape Plan

|                                        | Product                               | Colour/Finish                       |
|----------------------------------------|---------------------------------------|-------------------------------------|
| EXTERIOR                               |                                       |                                     |
| Roof                                   | Colorsteel Longrun                    | Windsor Grey                        |
| Fascia/Barge Boards                    | Colorsteel                            | Windsor Grey                        |
| Spouting                               | Colorsteel                            | Windsor Grey                        |
| Downpipes                              | Colorsteel                            | Windsor Grey                        |
| Soffits/Eaves                          | Painted                               | Wattyl Enclose Half                 |
| Cladding 1                             | Stria (vertical) cladding, painted    | Wattyl Enclose Half                 |
| Cladding 2                             | Cedar (horizontal) cladding, stained  | Wattyl Forestwood in Old Mans Beard |
| Concrete Letterbox                     | Painted                               | Wattyl Enclose Half                 |
| Garage Door                            | Dominator Valero Smooth               | Windsor Grey                        |
| Garage Door Reveal                     | Painted                               | Wattyl Skink Quarter                |
| Aluminium Joinery (with clear glass)   | Powdercoated                          | Matt Flaxpod                        |
| Front Door                             | Horizontal Groove                     | Matt Flaxpod                        |
| Front Door Handle                      | Residential Lever Hardware            | Powdercoat finish matched to door   |
| (Residential Hardware to all aluminium | joinery is colour matched to joinery) | ·                                   |