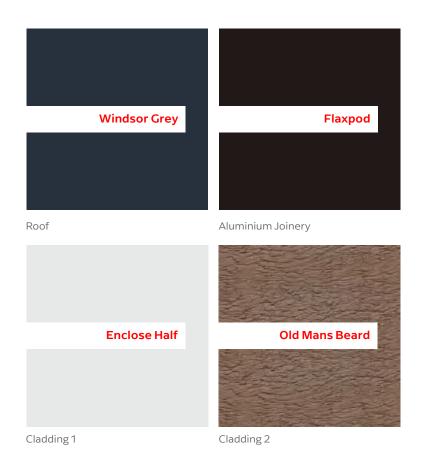

## TE ARA ESTATE—STAGE 2

7 • DETAILED PLANS DOCUMENT

**Electrical Plan** 

Landscape Plan

|                                        | Product                               | Colour/Finish                       |
|----------------------------------------|---------------------------------------|-------------------------------------|
| EXTERIOR                               |                                       |                                     |
| Roof                                   | Colorsteel Longrun                    | Windsor Grey                        |
| Fascia/Barge Boards                    | Colorsteel                            | Windsor Grey                        |
| Spouting                               | Colorsteel                            | Windsor Grey                        |
| Downpipes                              | Colorsteel                            | Windsor Grey                        |
| Soffits/Eaves                          | Painted                               | Wattyl Enclose Half                 |
| Cladding 1                             | Stria (vertical) cladding, painted    | Wattyl Enclose Half                 |
| Cladding 2                             | Cedar (horizontal) cladding, stained  | Wattyl Forestwood in Old Mans Beard |
| Concrete Letterbox                     | Painted                               | Wattyl Enclose Half                 |
| Garage Door                            | Dominator Valero Smooth               | Windsor Grey                        |
| Garage Door Reveal                     | Painted                               | Wattyl Skink Quarter                |
| Aluminium Joinery (with clear glass)   | Powdercoated                          | Matt Flaxpod                        |
| Front Door                             | Horizontal Groove                     | Matt Flaxpod                        |
| Front Door Handle                      | Residential Lever Hardware            | Powdercoat finish matched to door   |
| (Residential Hardware to all aluminium | joinery is colour matched to joinery) | ·                                   |