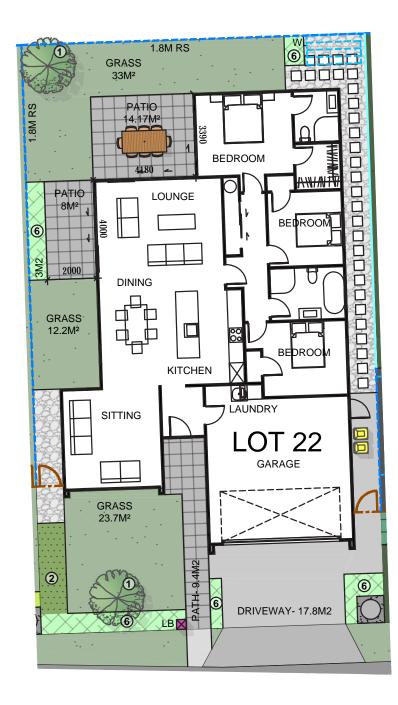

## TE ARA ESTATE—STAGE 2

7 • DETAILED PLANS DOCUMENT

**Electrical Plan** 

Landscape Plan

|                                        | Product                               | Colour/Finish                       |
|----------------------------------------|---------------------------------------|-------------------------------------|
| EXTERIOR                               |                                       |                                     |
| Roof                                   | Colorsteel Longrun                    | Windsor Grey                        |
| Fascia/Barge Boards                    | Colorsteel                            | Windsor Grey                        |
| Spouting                               | Colorsteel                            | Windsor Grey                        |
| Downpipes                              | Colorsteel                            | Windsor Grey                        |
| Soffits/Eaves                          | Painted                               | Wattyl Enclose Half                 |
| Cladding 1                             | Stria (vertical) cladding, painted    | Wattyl Enclose Half                 |
| Cladding 2                             | Cedar (horizontal) cladding, stained  | Wattyl Forestwood in Old Mans Beard |
| Concrete Letterbox                     | Painted                               | Wattyl Enclose Half                 |
| Garage Door                            | Dominator Valero Smooth               | Windsor Grey                        |
| Garage Door Reveal                     | Painted                               | Wattyl Skink Quarter                |
| Aluminium Joinery (with clear glass)   | Powdercoated                          | Matt Flaxpod                        |
| Front Door                             | Horizontal Groove                     | Matt Flaxpod                        |
| Front Door Handle                      | Residential Lever Hardware            | Powdercoat finish matched to door   |
| (Residential Hardware to all aluminium | joinery is colour matched to joinery) | ·                                   |