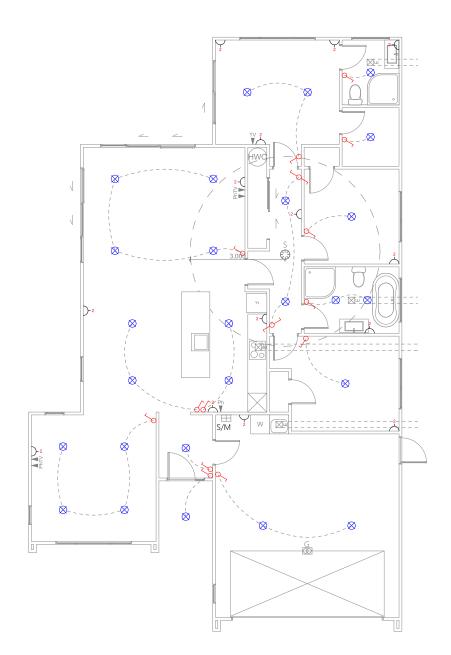

## TE ARA ESTATE—STAGE 2

7 • DETAILED PLANS DOCUMENT

**Electrical Plan** 

Landscape Plan

|                                        | Product                               | Colour/Finish                       |
|----------------------------------------|---------------------------------------|-------------------------------------|
| EXTERIOR                               |                                       |                                     |
| Roof                                   | Colorsteel Longrun                    | Windsor Grey                        |
| Fascia/Barge Boards                    | Colorsteel                            | Windsor Grey                        |
| Spouting                               | Colorsteel                            | Windsor Grey                        |
| Downpipes                              | Colorsteel                            | Windsor Grey                        |
| Soffits/Eaves                          | Painted                               | Wattyl Enclose Half                 |
| Cladding 1                             | Stria (vertical) cladding, painted    | Wattyl Enclose Half                 |
| Cladding 2                             | Cedar (horizontal) cladding, stained  | Wattyl Forestwood in Old Mans Beard |
| Concrete Letterbox                     | Painted                               | Wattyl Enclose Half                 |
| Garage Door                            | Dominator Valero Smooth               | Windsor Grey                        |
| Garage Door Reveal                     | Painted                               | Wattyl Skink Quarter                |
| Aluminium Joinery (with clear glass)   | Powdercoated                          | Matt Flaxpod                        |
| Front Door                             | Horizontal Groove                     | Matt Flaxpod                        |
| Front Door Handle                      | Residential Lever Hardware            | Powdercoat finish matched to door   |
| (Residential Hardware to all aluminium | joinery is colour matched to joinery) | ·                                   |