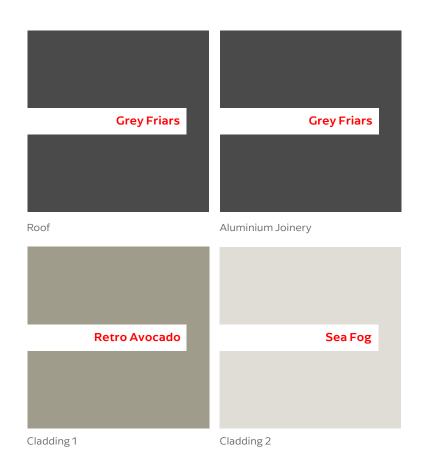

Proposed Floor Area = 157.04m<sup>2</sup>

|                                      | Product                     | Colour/Finish                |
|--------------------------------------|-----------------------------|------------------------------|
| EXTERIOR                             |                             |                              |
| Roof                                 | Colorsteel Corrugated       | Grey Friars                  |
| Fascia/Barge Boards                  | Colorsteel                  | Grey Friars                  |
| Spouting                             | Colorsteel                  | Grey Friars                  |
| Downpipes                            | Colorsteel                  | Grey Friars                  |
| Soffits/Eaves                        | Painted                     | Wattyl Enclose Half          |
| Cladding 1                           | Linea weatherboard, painted | Wattyl Retro Avocado         |
| Cladding 2                           | Rockote Plaster, painted    | Resene Sea Fog               |
| Concrete Letterbox                   | Painted                     | Wattyl Retro Avocado         |
| Garage Door                          | Dominator Milano Smooth     | Grey Friars                  |
| Garage Door Reveal                   | Painted                     | Resene Sea Fog               |
| Aluminium Joinery (with clear glass) | Powdercoated                | Matt Grey Friars             |
| Front Door                           | Vertical Groove             | APL Dark Cedar               |
|                                      |                             | or Timbertek Dark Rustic     |
| Front Door Handle                    | Residential Lever Hardware  | Powdercoat: Matt Grey Friars |