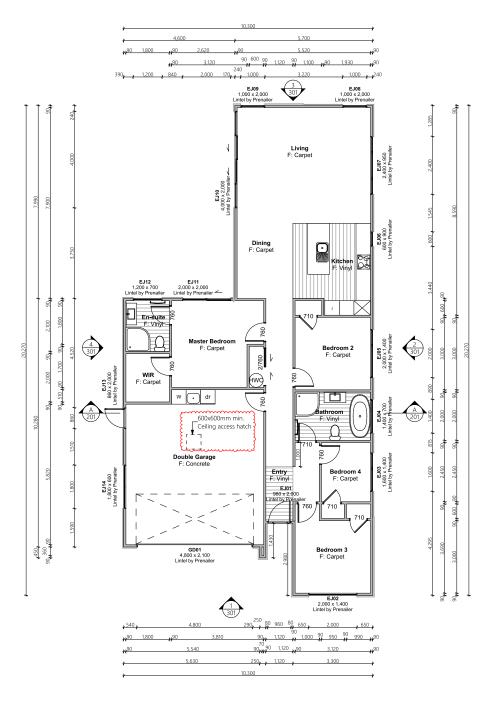

Proposed Floor Area = 157.04m<sup>2</sup>

|                                      | Product                     | Colour/Finish                |
|--------------------------------------|-----------------------------|------------------------------|
| EXTERIOR                             |                             |                              |
| Roof                                 | Colorsteel Corrugated       | Grey Friars                  |
| Fascia/Barge Boards                  | Colorsteel                  | Grey Friars                  |
| Spouting                             | Colorsteel                  | Grey Friars                  |
| Downpipes                            | Colorsteel                  | Grey Friars                  |
| Soffits/Eaves                        | Painted                     | Wattyl Enclose Half          |
| Cladding 1                           | Linea weatherboard, painted | Wattyl Retro Avocado         |
| Cladding 2                           | Rockote Plaster, painted    | Resene Sea Fog               |
| Concrete Letterbox                   | Painted                     | Wattyl Retro Avocado         |
| Garage Door                          | Dominator Milano Smooth     | Grey Friars                  |
| Garage Door Reveal                   | Painted                     | Resene Sea Fog               |
| Aluminium Joinery (with clear glass) | Powdercoated                | Matt Grey Friars             |
| Front Door                           | Vertical Groove             | APL Dark Cedar               |
|                                      |                             | or Timbertek Dark Rustic     |
| Front Door Handle                    | Residential Lever Hardware  | Powdercoat: Matt Grey Friars |