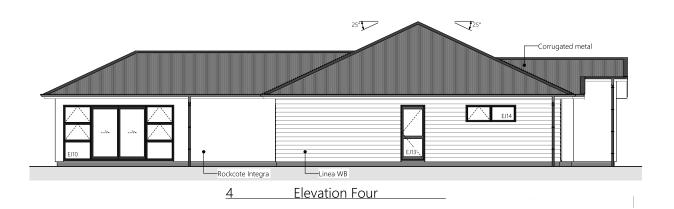

2 • DETAILED PLANS DOCUMENT

Exterior Render

3 • DETAILED PLANS DOCUMENT

Interior Render

4 • DETAILED PLANS DOCUMENT

Site Plan

5 • DETAILED PLANS DOCUMENT

Elevations

Proposed Floor Area = 157.04m<sup>2</sup>

|                                      | Product                     | Colour/Finish                |
|--------------------------------------|-----------------------------|------------------------------|
| EXTERIOR                             |                             |                              |
| Roof                                 | Colorsteel Corrugated       | Grey Friars                  |
| Fascia/Barge Boards                  | Colorsteel                  | Grey Friars                  |
| Spouting                             | Colorsteel                  | Grey Friars                  |
| Downpipes                            | Colorsteel                  | Grey Friars                  |
| Soffits/Eaves                        | Painted                     | Wattyl Enclose Half          |
| Cladding 1                           | Linea weatherboard, painted | Wattyl Retro Avocado         |
| Cladding 2                           | Rockote Plaster, painted    | Resene Sea Fog               |
| Concrete Letterbox                   | Painted                     | Wattyl Retro Avocado         |
| Garage Door                          | Dominator Milano Smooth     | Grey Friars                  |
| Garage Door Reveal                   | Painted                     | Resene Sea Fog               |
| Aluminium Joinery (with clear glass) | Powdercoated                | Matt Grey Friars             |
| Front Door                           | Vertical Groove             | APL Dark Cedar               |
|                                      |                             | or Timbertek Dark Rustic     |
| Front Door Handle                    | Residential Lever Hardware  | Powdercoat: Matt Grey Friars |