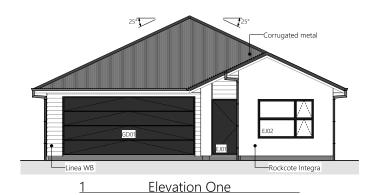

2 • DETAILED PLANS DOCUMENT

Exterior Render

3 • DETAILED PLANS DOCUMENT

Interior Render

4 • DETAILED PLANS DOCUMENT

Site Plan

5 • DETAILED PLANS DOCUMENT

Elevations

Proposed Floor Area = 157.04m<sup>2</sup>

|                                      | Product                     | Colour/Finish                |
|--------------------------------------|-----------------------------|------------------------------|
| EXTERIOR                             |                             |                              |
| Roof                                 | Colorsteel Corrugated       | Grey Friars                  |
| Fascia/Barge Boards                  | Colorsteel                  | Grey Friars                  |
| Spouting                             | Colorsteel                  | Grey Friars                  |
| Downpipes                            | Colorsteel                  | Grey Friars                  |
| Soffits/Eaves                        | Painted                     | Wattyl Enclose Half          |
| Cladding 1                           | Linea weatherboard, painted | Wattyl Retro Avocado         |
| Cladding 2                           | Rockote Plaster, painted    | Resene Sea Fog               |
| Concrete Letterbox                   | Painted                     | Wattyl Retro Avocado         |
| Garage Door                          | Dominator Milano Smooth     | Grey Friars                  |
| Garage Door Reveal                   | Painted                     | Resene Sea Fog               |
| Aluminium Joinery (with clear glass) | Powdercoated                | Matt Grey Friars             |
| Front Door                           | Vertical Groove             | APL Dark Cedar               |
|                                      |                             | or Timbertek Dark Rustic     |
| Front Door Handle                    | Residential Lever Hardware  | Powdercoat: Matt Grey Friars |