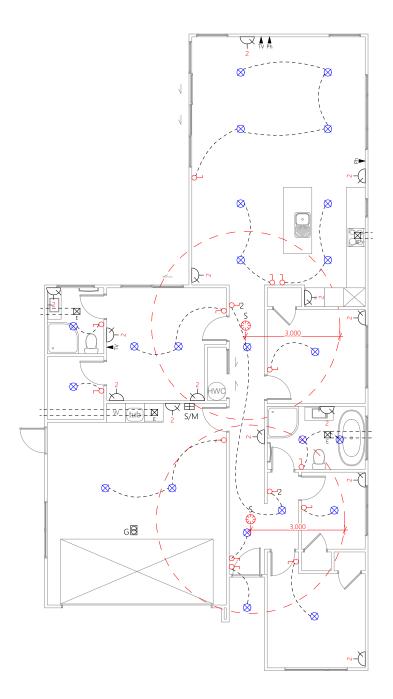

2 • DETAILED PLANS DOCUMENT

Exterior Render



3 • DETAILED PLANS DOCUMENT

Interior Render



4 • DETAILED PLANS DOCUMENT

Site Plan









5 • DETAILED PLANS DOCUMENT

Elevations

Proposed Floor Area = 157.04m<sup>2</sup>









|                                      | Product                     | Colour/Finish                |
|--------------------------------------|-----------------------------|------------------------------|
| EXTERIOR                             |                             |                              |
| Roof                                 | Colorsteel Corrugated       | Grey Friars                  |
| Fascia/Barge Boards                  | Colorsteel                  | Grey Friars                  |
| Spouting                             | Colorsteel                  | Grey Friars                  |
| Downpipes                            | Colorsteel                  | Grey Friars                  |
| Soffits/Eaves                        | Painted                     | Wattyl En