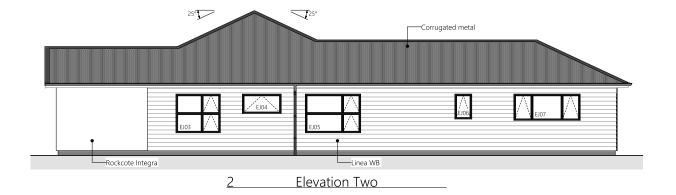

2 • DETAILED PLANS DOCUMENT

Exterior Render

3 • DETAILED PLANS DOCUMENT

Interior Render

4 • DETAILED PLANS DOCUMENT

Site Plan

5 • DETAILED PLANS DOCUMENT

Elevations

Proposed Floor Area = 157.04m<sup>2</sup>

|                                      | Product                     | Colour/Finish                |
|--------------------------------------|-----------------------------|------------------------------|
| EXTERIOR                             |                             |                              |
| Roof                                 | Colorsteel Corrugated       | Grey Friars                  |
| Fascia/Barge Boards                  | Colorsteel                  | Grey Friars                  |
| Spouting                             | Colorsteel                  | Grey Friars                  |
| Downpipes                            | Colorsteel                  | Grey Friars                  |
| Soffits/Eaves                        | Painted                     | Wattyl Enclose Half          |
| Cladding 1                           | Linea weatherboard, painted | Wattyl Retro Avocado         |
| Cladding 2                           | Rockote Plaster, painted    | Resene Sea Fog               |
| Concrete Letterbox                   | Painted                     | Wattyl Retro Avocado         |
| Garage Door                          | Dominator Milano Smooth     | Grey Friars                  |
| Garage Door Reveal                   | Painted                     | Resene Sea Fog               |
| Aluminium Joinery (with clear glass) | Powdercoated                | Matt Grey Friars             |
| Front Door                           | Vertical Groove             | APL Dark Cedar               |
|                                      |                             | or Timbertek Dark Rustic     |
| Front Door Handle                    | Residential Lever Hardware  | Powdercoat: Matt Grey Friars |