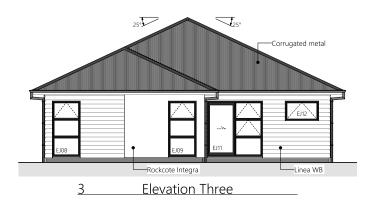

2 • DETAILED PLANS DOCUMENT

Exterior Render

3 • DETAILED PLANS DOCUMENT

Interior Render

4 • DETAILED PLANS DOCUMENT

Site Plan

5 • DETAILED PLANS DOCUMENT

Elevations

Proposed Floor Area = 157.04m<sup>2</sup>

|                                      | Product                     | Colour/Finish                |
|--------------------------------------|-----------------------------|------------------------------|
| EXTERIOR                             |                             |                              |
| Roof                                 | Colorsteel Corrugated       | Grey Friars                  |
| Fascia/Barge Boards                  | Colorsteel                  | Grey Friars                  |
| Spouting                             | Colorsteel                  | Grey Friars                  |
| Downpipes                            | Colorsteel                  | Grey Friars                  |
| Soffits/Eaves                        | Painted                     | Wattyl Enclose Half          |
| Cladding 1                           | Linea weatherboard, painted | Wattyl Retro Avocado         |
| Cladding 2                           | Rockote Plaster, painted    | Resene Sea Fog               |
| Concrete Letterbox                   | Painted                     | Wattyl Retro Avocado         |
| Garage Door                          | Dominator Milano Smooth     | Grey Friars                  |
| Garage Door Reveal                   | Painted                     | Resene Sea Fog               |
| Aluminium Joinery (with clear glass) | Powdercoated                | Matt Grey Friars             |
| Front Door                           | Vertical Groove             | APL Dark Cedar               |
|                                      |                             | or Timbertek Dark Rustic     |
| Front Door Handle                    | Residential Lever Hardware  | Powdercoat: Matt Grey Friars |