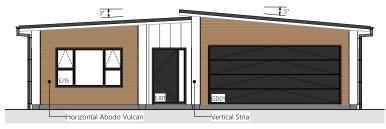

2 • DETAILED PLANS DOCUMENT

Exterior Render

3 • DETAILED PLANS DOCUMENT

Interior Render

4 • DETAILED PLANS DOCUMENT

Site Plan

2 East Elevation

3 North Elevation

4 West Elevation

5 • DETAILED PLANS DOCUMENT

Elevations

Proposed Floor Area = 166.58m<sup>2</sup>

|                                        | Product                               | Colour/Finish                     |
|----------------------------------------|---------------------------------------|-----------------------------------|
| EXTERIOR                               |                                       |                                   |
| Roof                                   | Colorsteel LongRun                    | Ironsand                          |
| Fascia/Barge Boards                    | Colorsteel                            | Titania                           |
| Spouting                               | Colorsteel                            | Ironsand                          |
| Downpipes                              | Colorsteel                            | Ironsand                          |
| Soffits/Eaves                          | Painted                               | Wattyl Enclose Half               |
| Cladding 1                             | Stria (vertical) cladding, painted    | Wattyl Tiri Tiri Double           |
| Cladding 2                             | Cedar (horizontal) cladding, stained  | Wattyl Forestwood in Rustic Oak   |
| Concrete Letterbox                     | Painted                               | Wattyl Tiri Tiri Double           |
| Garage Door                            | Dominator Milano Smooth               | Titania                           |
| Garage Door Reveal                     | Painted                               | Wattyl Graduate Half              |
| Aluminium Joinery (with clear glass)   | Powdercoated                          | Matt Titania                      |
| Front Door                             | Horizontal Groove                     | Matt Titania                      |
| Front Door Handle                      | Residential Lever Hardware            | Powdercoat finish matched to door |
| (Residential Hardware to all aluminium | joinery is colour matched to joinery) |                                   |