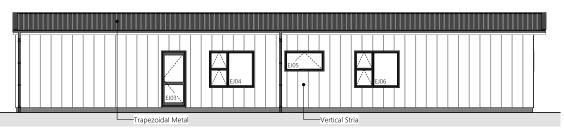

2 • DETAILED PLANS DOCUMENT

Exterior Render

3 • DETAILED PLANS DOCUMENT

Interior Render

4 • DETAILED PLANS DOCUMENT

Site Plan

2 East Elevation

3 North Elevation

4 West Elevation

5 • DETAILED PLANS DOCUMENT

Elevations

Proposed Floor Area = 166.58m<sup>2</sup>

|                                        | Product                               | Colour/Finish                     |
|----------------------------------------|---------------------------------------|-----------------------------------|
| EXTERIOR                               |                                       |                                   |
| Roof                                   | Colorsteel LongRun                    | Ironsand                          |
| Fascia/Barge Boards                    | Colorsteel                            | Titania                           |
| Spouting                               | Colorsteel                            | Ironsand                          |
| Downpipes                              | Colorsteel                            | Ironsand                          |
| Soffits/Eaves                          | Painted                               | Wattyl Enclose Half               |
| Cladding 1                             | Stria (vertical) cladding, painted    | Wattyl Tiri Tiri Double           |
| Cladding 2                             | Cedar (horizontal) cladding, stained  | Wattyl Forestwood in Rustic Oak   |
| Concrete Letterbox                     | Painted                               | Wattyl Tiri Tiri Double           |
| Garage Door                            | Dominator Milano Smooth               | Titania                           |
| Garage Door Reveal                     | Painted                               | Wattyl Graduate Half              |
| Aluminium Joinery (with clear glass)   | Powdercoated                          | Matt Titania                      |
| Front Door                             | Horizontal Groove                     | Matt Titania                      |
| Front Door Handle                      | Residential Lever Hardware            | Powdercoat finish matched to door |
| (Residential Hardware to all aluminium | joinery is colour matched to joinery) |                                   |