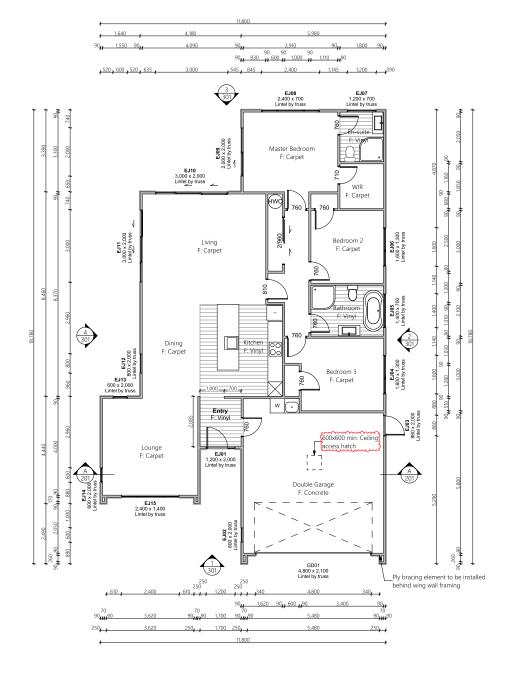

4 West Elevation

5 • DETAILED PLANS DOCUMENT

Elevations

Proposed Floor Area = 166.58m<sup>2</sup>

|                                        | Product                               | Colour/Finish                     |
|----------------------------------------|---------------------------------------|-----------------------------------|
| EXTERIOR                               |                                       |                                   |
| Roof                                   | Colorsteel LongRun                    | Ironsand                          |
| Fascia/Barge Boards                    | Colorsteel                            | Titania                           |
| Spouting                               | Colorsteel                            | Ironsand                          |
| Downpipes                              | Colorsteel                            | Ironsand                          |
| Soffits/Eaves                          | Painted                               | Wattyl Enclose Half               |
| Cladding 1                             | Stria (vertical) cladding, painted    | Wattyl Tiri Tiri Double           |
| Cladding 2                             | Cedar (horizontal) cladding, stained  | Wattyl Forestwood in Rustic Oak   |
| Concrete Letterbox                     | Painted                               | Wattyl Tiri Tiri Double           |
| Garage Door                            | Dominator Milano Smooth               | Titania                           |
| Garage Door Reveal                     | Painted                               | Wattyl Graduate Half              |
| Aluminium Joinery (with clear glass)   | Powdercoated                          | Matt Titania                      |
| Front Door                             | Horizontal Groove                     | Matt Titania                      |
| Front Door Handle                      | Residential Lever Hardware            | Powdercoat finish matched to door |
| (Residential Hardware to all aluminium | joinery is colour matched to joinery) |                                   |