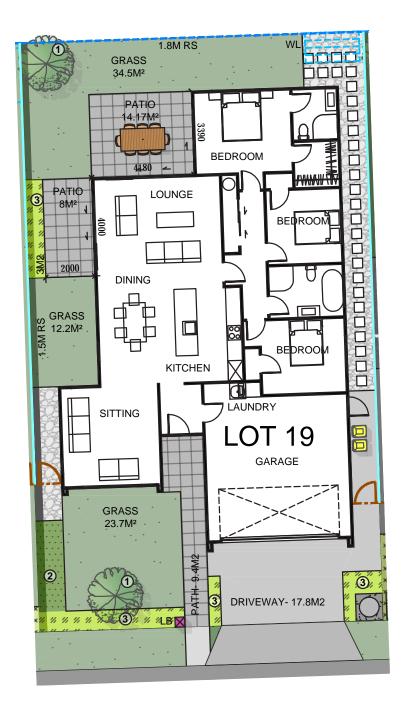

2 • DETAILED PLANS DOCUMENT

Exterior Render

3 • DETAILED PLANS DOCUMENT

Interior Render

4 • DETAILED PLANS DOCUMENT

Site Plan

2 East Elevation

3 North Elevation

4 West Elevation

5 • DETAILED PLANS DOCUMENT

Elevations

Proposed Floor Area = 166.58m<sup>2</sup>

|                                        | Product                               | Colour/Finish                     |
|----------------------------------------|---------------------------------------|-----------------------------------|
| EXTERIOR                               |                                       |                                   |
| Roof                                   | Colorsteel LongRun                    | Ironsand                          |
| Fascia/Barge Boards                    | Colorsteel                            | Titania                           |
| Spouting                               | Colorsteel                            | Ironsand                          |
| Downpipes                              | Colorsteel                            | Ironsand                          |
| Soffits/Eaves                          | Painted                               | Wattyl Enclose Half               |
| Cladding 1                             | Stria (vertical) cladding, painted    | Wattyl Tiri Tiri Double           |
| Cladding 2                             | Cedar (horizontal) cladding, stained  | Wattyl Forestwood in Rustic Oak   |
| Concrete Letterbox                     | Painted                               | Wattyl Tiri Tiri Double           |
| Garage Door                            | Dominator Milano Smooth               | Titania                           |
| Garage Door Reveal                     | Painted                               | Wattyl Graduate Half              |
| Aluminium Joinery (with clear glass)   | Powdercoated                          | Matt Titania                      |
| Front Door                             | Horizontal Groove                     | Matt Titania                      |
| Front Door Handle                      | Residential Lever Hardware            | Powdercoat finish matched to door |
| (Residential Hardware to all aluminium | joinery is colour matched to joinery) |                                   |