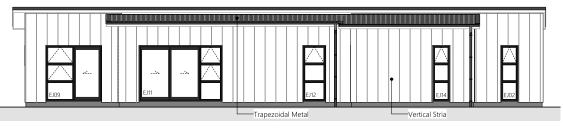

2 • DETAILED PLANS DOCUMENT

Exterior Render

3 • DETAILED PLANS DOCUMENT

Interior Render

4 • DETAILED PLANS DOCUMENT

Site Plan

2 East Elevation

3 North Elevation

4 West Elevation

5 • DETAILED PLANS DOCUMENT

Elevations

Proposed Floor Area = 166.58m<sup>2</sup>

|                                        | Product                               | Colour/Finish                     |
|----------------------------------------|---------------------------------------|-----------------------------------|
| EXTERIOR                               |                                       |                                   |
| Roof                                   | Colorsteel LongRun                    | Ironsand                          |
| Fascia/Barge Boards                    | Colorsteel                            | Titania                           |
| Spouting                               | Colorsteel                            | Ironsand                          |
| Downpipes                              | Colorsteel                            | Ironsand                          |
| Soffits/Eaves                          | Painted                               | Wattyl Enclose Half               |
| Cladding 1                             | Stria (vertical) cladding, painted    | Wattyl Tiri Tiri Double           |
| Cladding 2                             | Cedar (horizontal) cladding, stained  | Wattyl Forestwood in Rustic Oak   |
| Concrete Letterbox                     | Painted                               | Wattyl Tiri Tiri Double           |
| Garage Door                            | Dominator Milano Smooth               | Titania                           |
| Garage Door Reveal                     | Painted                               | Wattyl Graduate Half              |
| Aluminium Joinery (with clear glass)   | Powdercoated                          | Matt Titania                      |
| Front Door                             | Horizontal Groove                     | Matt Titania                      |
| Front Door Handle                      | Residential Lever Hardware            | Powdercoat finish matched to door |
| (Residential Hardware to all aluminium | joinery is colour matched to joinery) |                                   |