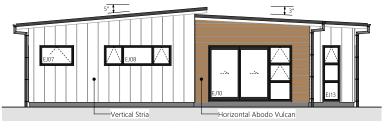

2 • DETAILED PLANS DOCUMENT

Exterior Render

3 • DETAILED PLANS DOCUMENT

Interior Render

4 • DETAILED PLANS DOCUMENT

Site Plan

2 East Elevation

3 North Elevation

4 West Elevation

5 • DETAILED PLANS DOCUMENT

Elevations

Proposed Floor Area = 166.58m<sup>2</sup>

|                                        | Product                               | Colour/Finish                     |
|----------------------------------------|---------------------------------------|-----------------------------------|
| EXTERIOR                               |                                       |                                   |
| Roof                                   | Colorsteel LongRun                    | Ironsand                          |
| Fascia/Barge Boards                    | Colorsteel                            | Titania                           |
| Spouting                               | Colorsteel                            | Ironsand                          |
| Downpipes                              | Colorsteel                            | Ironsand                          |
| Soffits/Eaves                          | Painted                               | Wattyl Enclose Half               |
| Cladding 1                             | Stria (vertical) cladding, painted    | Wattyl Tiri Tiri Double           |
| Cladding 2                             | Cedar (horizontal) cladding, stained  | Wattyl Forestwood in Rustic Oak   |
| Concrete Letterbox                     | Painted                               | Wattyl Tiri Tiri Double           |
| Garage Door                            | Dominator Milano Smooth               | Titania                           |
| Garage Door Reveal                     | Painted                               | Wattyl Graduate Half              |
| Aluminium Joinery (with clear glass)   | Powdercoated                          | Matt Titania                      |
| Front Door                             | Horizontal Groove                     | Matt Titania                      |
| Front Door Handle                      | Residential Lever Hardware            | Powdercoat finish matched to door |
| (Residential Hardware to all aluminium | joinery is colour matched to joinery) |                                   |