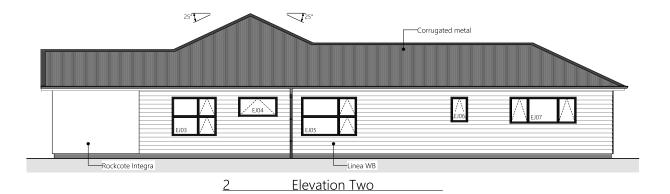

2 • DETAILED PLANS DOCUMENT

Exterior Render

3 • DETAILED PLANS DOCUMENT

Interior Render

4 • DETAILED PLANS DOCUMENT

Site Plan

5 • DETAILED PLANS DOCUMENT

Elevations

Proposed Floor Area = 157.04m²

|                                        | Product                              | Colour/Finish                     |
|----------------------------------------|--------------------------------------|-----------------------------------|
| EXTERIOR                               |                                      |                                   |
| Roof                                   | Colorsteel Corrugated                | Gull Grey                         |
| Fascia/Barge Boards                    | Colorsteel                           | Gull Grey                         |
| Spouting                               | Colorsteel                           | Gull Grey                         |
| Downpipes                              | Colorsteel                           | Gull Grey                         |
| Soffits/Eaves                          | Painted                              | Wattyl Enclose Half               |
| Cladding 1                             | Linea weatherboard, painted          | Wattyl Winter Dreaming            |
| Cladding 2                             | Rockcote Plaster, painted            | Resene Half Surrender             |
| Concrete Letterbox                     | Painted                              | Wattyl Winter Dreaming            |
| Garage Door                            | Dominator Valero Smooth              | Windsor Grey                      |
| Garage Door Reveal                     | Painted                              | Wattyl Dolphin Grey Quarter       |
| Aluminium Joinery (with clear glass)   | Powdercoated                         | Matt Charcoal                     |
| Front Door                             | Horizontal Groove                    | Matt Charcoal                     |
| Front Door Handle                      | Residential Lever Hardware           | Powdercoat finish matched to door |
| (Residential Hardware to all aluminium | joinery is colour matched to joinery | )                                 |