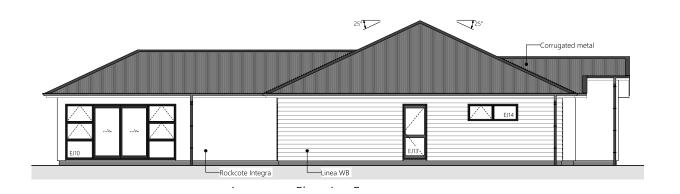

2 • DETAILED PLANS DOCUMENT

Exterior Render

3 • DETAILED PLANS DOCUMENT

Interior Render

4 • DETAILED PLANS DOCUMENT

Site Plan

5 • DETAILED PLANS DOCUMENT

Elevations

Proposed Floor Area = 157.04m²

|                                        | Product                              | Colour/Finish                     |
|----------------------------------------|--------------------------------------|-----------------------------------|
| EXTERIOR                               |                                      |                                   |
| Roof                                   | Colorsteel Corrugated                | Gull Grey                         |
| Fascia/Barge Boards                    | Colorsteel                           | Gull Grey                         |
| Spouting                               | Colorsteel                           | Gull Grey                         |
| Downpipes                              | Colorsteel                           | Gull Grey                         |
| Soffits/Eaves                          | Painted                              | Wattyl Enclose Half               |
| Cladding 1                             | Linea weatherboard, painted          | Wattyl Winter Dreaming            |
| Cladding 2                             | Rockcote Plaster, painted            | Resene Half Surrender             |
| Concrete Letterbox                     | Painted                              | Wattyl Winter Dreaming            |
| Garage Door                            | Dominator Valero Smooth              | Windsor Grey                      |
| Garage Door Reveal                     | Painted                              | Wattyl Dolphin Grey Quarter       |
| Aluminium Joinery (with clear glass)   | Powdercoated                         | Matt Charcoal                     |
| Front Door                             | Horizontal Groove                    | Matt Charcoal                     |
| Front Door Handle                      | Residential Lever Hardware           | Powdercoat finish matched to door |
| (Residential Hardware to all aluminium | joinery is colour matched to joinery | )                                 |