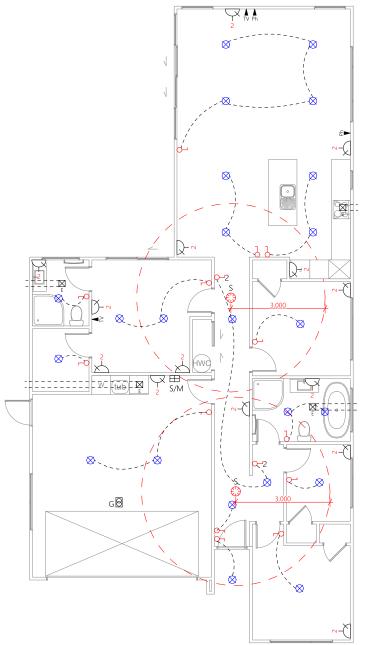

2 • DETAILED PLANS DOCUMENT

Exterior Render



3 • DETAILED PLANS DOCUMENT

Interior Render



4 • DETAILED PLANS DOCUMENT

Site Plan









5 • DETAILED PLANS DOCUMENT

Elevations

Proposed Floor Area = 157.04m²









|                                        | Product                              | Colour/Finish                     |
|----------------------------------------|--------------------------------------|-----------------------------------|
| EXTERIOR                               |                                      |                                   |
| Roof                                   | Colorsteel Corrugated                | Gull Grey                         |
| Fascia/Barge Boards                    | Colorsteel                           | Gull Grey                         |
| Spouting                               | Colorsteel                           | Gull Grey                         |
| Downpipes                              | Colorsteel                           | Gull