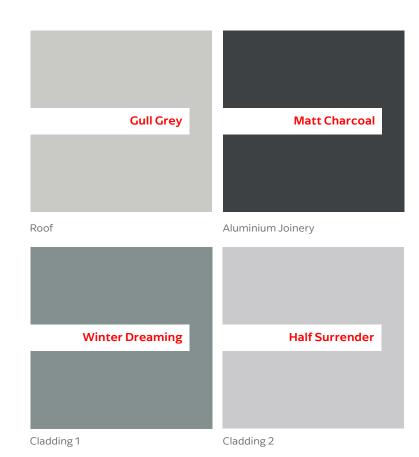

Proposed Floor Area = 157.04m²

|                                        | Product                              | Colour/Finish                     |
|----------------------------------------|--------------------------------------|-----------------------------------|
| EXTERIOR                               |                                      |                                   |
| Roof                                   | Colorsteel Corrugated                | Gull Grey                         |
| Fascia/Barge Boards                    | Colorsteel                           | Gull Grey                         |
| Spouting                               | Colorsteel                           | Gull Grey                         |
| Downpipes                              | Colorsteel                           | Gull Grey                         |
| Soffits/Eaves                          | Painted                              | Wattyl Enclose Half               |
| Cladding 1                             | Linea weatherboard, painted          | Wattyl Winter Dreaming            |
| Cladding 2                             | Rockcote Plaster, painted            | Resene Half Surrender             |
| Concrete Letterbox                     | Painted                              | Wattyl Winter Dreaming            |
| Garage Door                            | Dominator Valero Smooth              | Windsor Grey                      |
| Garage Door Reveal                     | Painted                              | Wattyl Dolphin Grey Quarter       |
| Aluminium Joinery (with clear glass)   | Powdercoated                         | Matt Charcoal                     |
| Front Door                             | Horizontal Groove                    | Matt Charcoal                     |
| Front Door Handle                      | Residential Lever Hardware           | Powdercoat finish matched to door |
| (Residential Hardware to all aluminium | joinery is colour matched to joinery | )                                 |