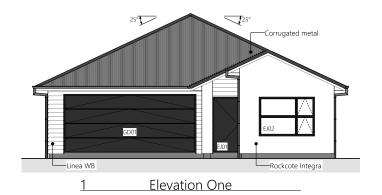

2 • DETAILED PLANS DOCUMENT

Exterior Render

3 • DETAILED PLANS DOCUMENT

Interior Render

4 • DETAILED PLANS DOCUMENT

Site Plan

5 • DETAILED PLANS DOCUMENT

Elevations

Proposed Floor Area = 157.04m²

|                                        | Product                              | Colour/Finish                     |
|----------------------------------------|--------------------------------------|-----------------------------------|
| EXTERIOR                               |                                      |                                   |
| Roof                                   | Colorsteel Corrugated                | Gull Grey                         |
| Fascia/Barge Boards                    | Colorsteel                           | Gull Grey                         |
| Spouting                               | Colorsteel                           | Gull Grey                         |
| Downpipes                              | Colorsteel                           | Gull Grey                         |
| Soffits/Eaves                          | Painted                              | Wattyl Enclose Half               |
| Cladding 1                             | Linea weatherboard, painted          | Wattyl Winter Dreaming            |
| Cladding 2                             | Rockcote Plaster, painted            | Resene Half Surrender             |
| Concrete Letterbox                     | Painted                              | Wattyl Winter Dreaming            |
| Garage Door                            | Dominator Valero Smooth              | Windsor Grey                      |
| Garage Door Reveal                     | Painted                              | Wattyl Dolphin Grey Quarter       |
| Aluminium Joinery (with clear glass)   | Powdercoated                         | Matt Charcoal                     |
| Front Door                             | Horizontal Groove                    | Matt Charcoal                     |
| Front Door Handle                      | Residential Lever Hardware           | Powdercoat finish matched to door |
| (Residential Hardware to all aluminium | joinery is colour matched to joinery | )                                 |