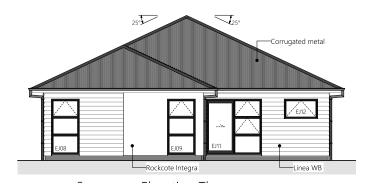

2 • DETAILED PLANS DOCUMENT

Exterior Render

3 • DETAILED PLANS DOCUMENT

Interior Render

4 • DETAILED PLANS DOCUMENT

Site Plan

5 • DETAILED PLANS DOCUMENT

Elevations

Proposed Floor Area = 157.04m²

|                                        | Product                              | Colour/Finish                     |
|----------------------------------------|--------------------------------------|-----------------------------------|
| EXTERIOR                               |                                      |                                   |
| Roof                                   | Colorsteel Corrugated                | Gull Grey                         |
| Fascia/Barge Boards                    | Colorsteel                           | Gull Grey                         |
| Spouting                               | Colorsteel                           | Gull Grey                         |
| Downpipes                              | Colorsteel                           | Gull Grey                         |
| Soffits/Eaves                          | Painted                              | Wattyl Enclose Half               |
| Cladding 1                             | Linea weatherboard, painted          | Wattyl Winter Dreaming            |
| Cladding 2                             | Rockcote Plaster, painted            | Resene Half Surrender             |
| Concrete Letterbox                     | Painted                              | Wattyl Winter Dreaming            |
| Garage Door                            | Dominator Valero Smooth              | Windsor Grey                      |
| Garage Door Reveal                     | Painted                              | Wattyl Dolphin Grey Quarter       |
| Aluminium Joinery (with clear glass)   | Powdercoated                         | Matt Charcoal                     |
| Front Door                             | Horizontal Groove                    | Matt Charcoal                     |
| Front Door Handle                      | Residential Lever Hardware           | Powdercoat finish matched to door |
| (Residential Hardware to all aluminium | joinery is colour matched to joinery | )                                 |