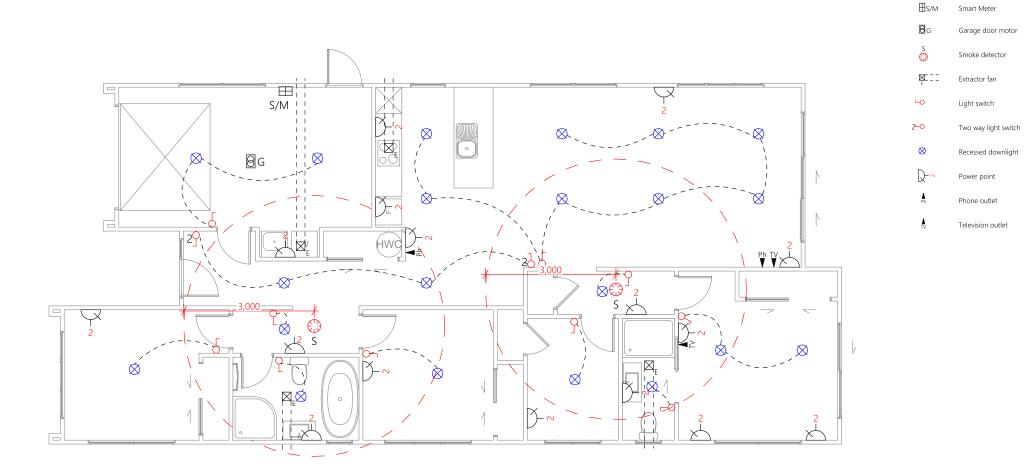

## Te Ara Estate. WAINUIOMATA

Stage





**Interior Render** 









#### TE ARA ESTATE—STAGE 2









|                                      | Product                              | Colour/Finish                              |
|--------------------------------------|--------------------------------------|--------------------------------------------|
| EXTERIOR LOT 17                      |                                      |                                            |
| Roof                                 | Colorsteel Corrugated                | Grey Friars                                |
| Fascia/Barge Boards                  | Colorsteel                           | Tui Tuft                                   |
| pouting                              | Colorsteel                           | Grey Friars                                |
| ownpipes                             | Color