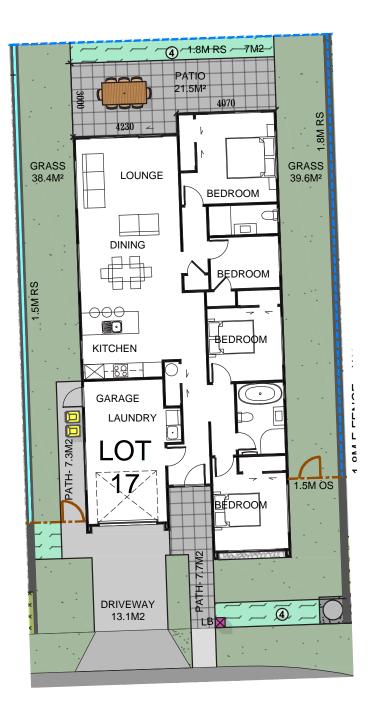

#### TE ARA ESTATE—STAGE 2

|                                      | Product                              | Colour/Finish                              |
|--------------------------------------|--------------------------------------|--------------------------------------------|
| EXTERIOR LOT 17                      |                                      |                                            |
| Roof                                 | Colorsteel Corrugated                | Grey Friars                                |
| Fascia/Barge Boards                  | Colorsteel                           | Tui Tuft                                   |
| pouting                              | Colorsteel                           | Grey Friars                                |
| ownpipes                             | Colorsteel                           | Grey Friars                                |
| Soffits/Eaves                        | Painted                              | Wattyl Enclose Half                        |
| ladding 1                            | Axon (vertical) cladding, painted    | Wattyl Hippo Double                        |
| Cladding 2                           | Stria (horizontal) cladding, painted | Wattyl Mercurial                           |
| concrete Letterbox                   | Painted                              | Wattyl Hippo Double                        |
| arage Door                           | Dominator Milano Smooth              | Grey Friars                                |
| Garage Door Reveal                   | Painted                              | Wattyl Enclose Half                        |
| Aluminium Joinery (with clear glass) | Powdercoated                         | Matt Appliance White                       |
| ront Door                            | Vertical Groove                      | APL Dark Cedar<br>or Timbertek Dark Rustic |
| ront Door Handle                     | Residential Lever Hardware           | Powdercoat: Grey Friars                    |