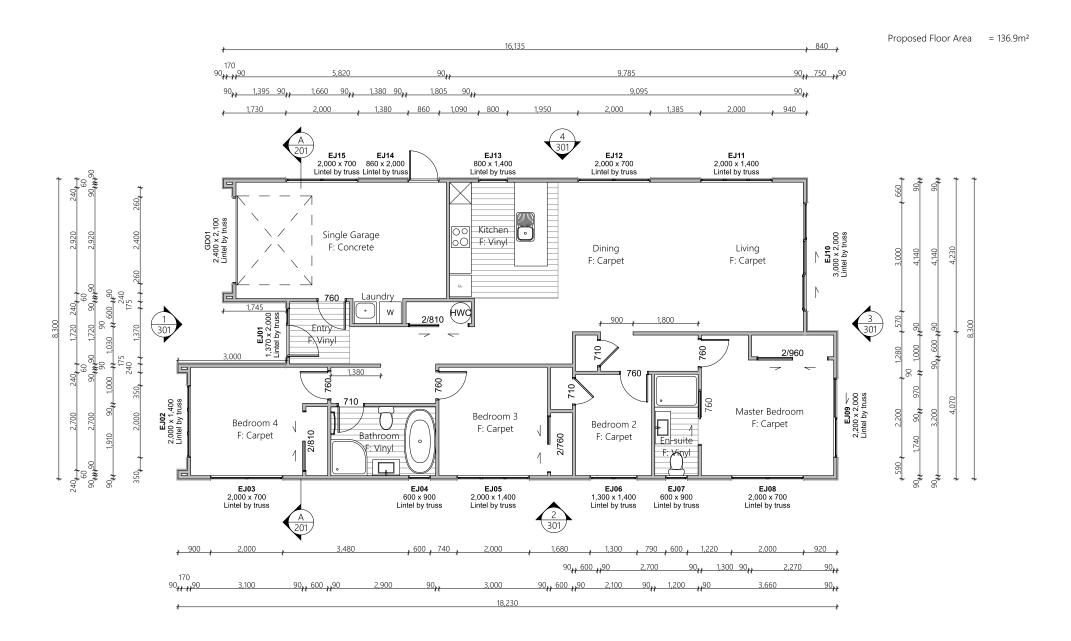

## Te Ara Estate. WAINUIOMATA

Stage





**Interior Render** 









#### TE ARA ESTATE—STAGE 2









|                                      | Product                              | Colour/Finish                              |
|--------------------------------------|--------------------------------------|--------------------------------------------|
| EXTERIOR LOT 17                      |                                      |                                            |
| Roof                                 | Colorsteel Corrugated                | Grey Friars                                |
| Fascia/Barge Boards                  | Colorsteel                           | Tui Tuft                                   |
| pouting                              | Colorsteel                           | Grey Friars                                |
| ownpipes                             | C