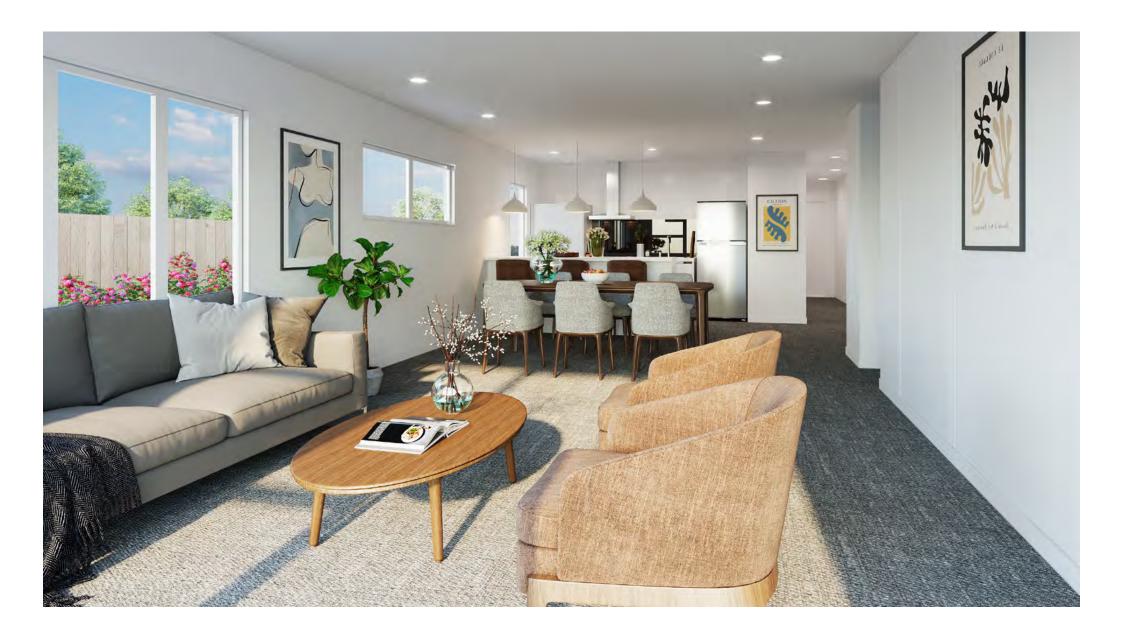

## Te Ara Estate. WAINUIOMATA

Stage





**Interior Render** 









#### TE ARA ESTATE—STAGE 2









|                                      | Product                              | Colour/Finish                              |
|--------------------------------------|--------------------------------------|--------------------------------------------|
| EXTERIOR LOT 17                      |                                      |                                            |
| Roof                                 | Colorsteel Corrugated                | Grey Friars                                |
| Fascia/Barge Boards                  | Colorsteel                           | Tui Tuft                                   |
| pouting                              | Colorsteel                           | Grey Friars