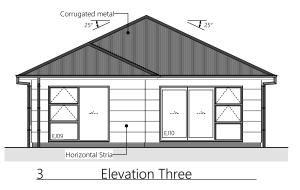

#### TE ARA ESTATE—STAGE 2

|                                      | Product                              | Colour/Finish                              |
|--------------------------------------|--------------------------------------|--------------------------------------------|
| EXTERIOR LOT 17                      |                                      |                                            |
| Roof                                 | Colorsteel Corrugated                | Grey Friars                                |
| Fascia/Barge Boards                  | Colorsteel                           | Tui Tuft                                   |
| pouting                              | Colorsteel                           | Grey Friars                                |
| ownpipes                             | Colorsteel                           | Grey Friars                                |
| Soffits/Eaves                        | Painted                              | Wattyl Enclose Half                        |
| ladding 1                            | Axon (vertical) cladding, painted    | Wattyl Hippo Double                        |
| Cladding 2                           | Stria (horizontal) cladding, painted | Wattyl Mercurial                           |
| concrete Letterbox                   | Painted                              | Wattyl Hippo Double                        |
| arage Door                           | Dominator Milano Smooth              | Grey Friars                                |
| Garage Door Reveal                   | Painted                              | Wattyl Enclose Half                        |
| Aluminium Joinery (with clear glass) | Powdercoated                         | Matt Appliance White                       |
| ront Door                            | Vertical Groove                      | APL Dark Cedar<br>or Timbertek Dark Rustic |
| ront Door Handle                     | Residential Lever Hardware           | Powdercoat: Grey Friars                    |