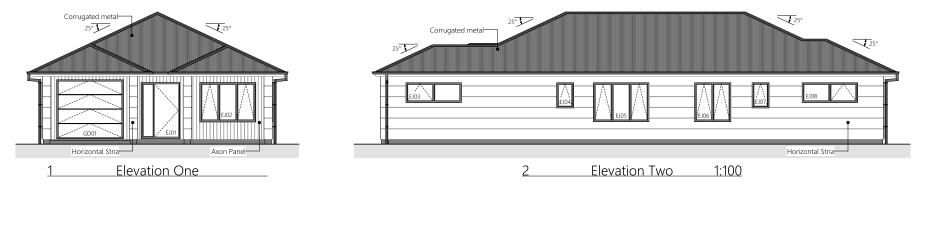

#### TE ARA ESTATE—STAGE 2

|                                      | Product                              | Colour/Finish                              |
|--------------------------------------|--------------------------------------|--------------------------------------------|
| EXTERIOR LOT 17                      |                                      |                                            |
| Roof                                 | Colorsteel Corrugated                | Grey Friars                                |
| Fascia/Barge Boards                  | Colorsteel                           | Tui Tuft                                   |
| pouting                              | Colorsteel                           | Grey Friars                                |
| ownpipes                             | Colorsteel                           | Grey Friars                                |
| Soffits/Eaves                        | Painted                              | Wattyl Enclose Half                        |
| ladding 1                            | Axon (vertical) cladding, painted    | Wattyl Hippo Double                        |
| Cladding 2                           | Stria (horizontal) cladding, painted | Wattyl Mercurial                           |
| concrete Letterbox                   | Painted                              | Wattyl Hippo Double                        |
| arage Door                           | Dominator Milano Smooth              | Grey Friars                                |
| Garage Door Reveal                   | Painted                              | Wattyl Enclose Half                        |
| Aluminium Joinery (with clear glass) | Powdercoated                         | Matt Appliance White                       |
| ront Door                            | Vertical Groove                      | APL Dark Cedar<br>or Timbertek Dark Rustic |
| ront Door Handle                     | Residential Lever Hardware           | Powdercoat: Grey Friars                    |