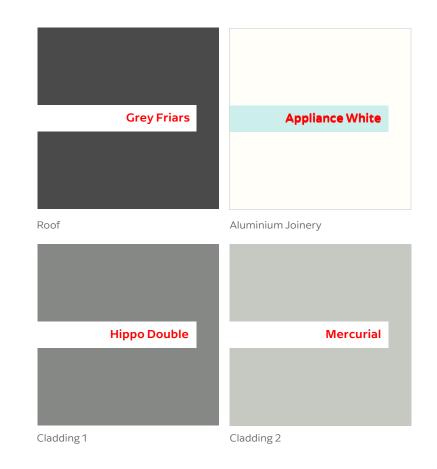

#### TE ARA ESTATE—STAGE 2

|                                      | Product                              | Colour/Finish                              |
|--------------------------------------|--------------------------------------|--------------------------------------------|
| EXTERIOR LOT 17                      |                                      |                                            |
| Roof                                 | Colorsteel Corrugated                | Grey Friars                                |
| Fascia/Barge Boards                  | Colorsteel                           | Tui Tuft                                   |
| pouting                              | Colorsteel                           | Grey Friars                                |
| ownpipes                             | Colorsteel                           | Grey Friars                                |
| Soffits/Eaves                        | Painted                              | Wattyl Enclose Half                        |
| ladding 1                            | Axon (vertical) cladding, painted    | Wattyl Hippo Double                        |
| Cladding 2                           | Stria (horizontal) cladding, painted | Wattyl Mercurial                           |
| concrete Letterbox                   | Painted                              | Wattyl Hippo Double                        |
| arage Door                           | Dominator Milano Smooth              | Grey Friars                                |
| Garage Door Reveal                   | Painted                              | Wattyl Enclose Half                        |
| Aluminium Joinery (with clear glass) | Powdercoated                         | Matt Appliance White                       |
| ront Door                            | Vertical Groove                      | APL Dark Cedar<br>or Timbertek Dark Rustic |
| ront Door Handle                     | Residential Lever Hardware           | Powdercoat: Grey Friars                    |

All colour swatches are indicative only