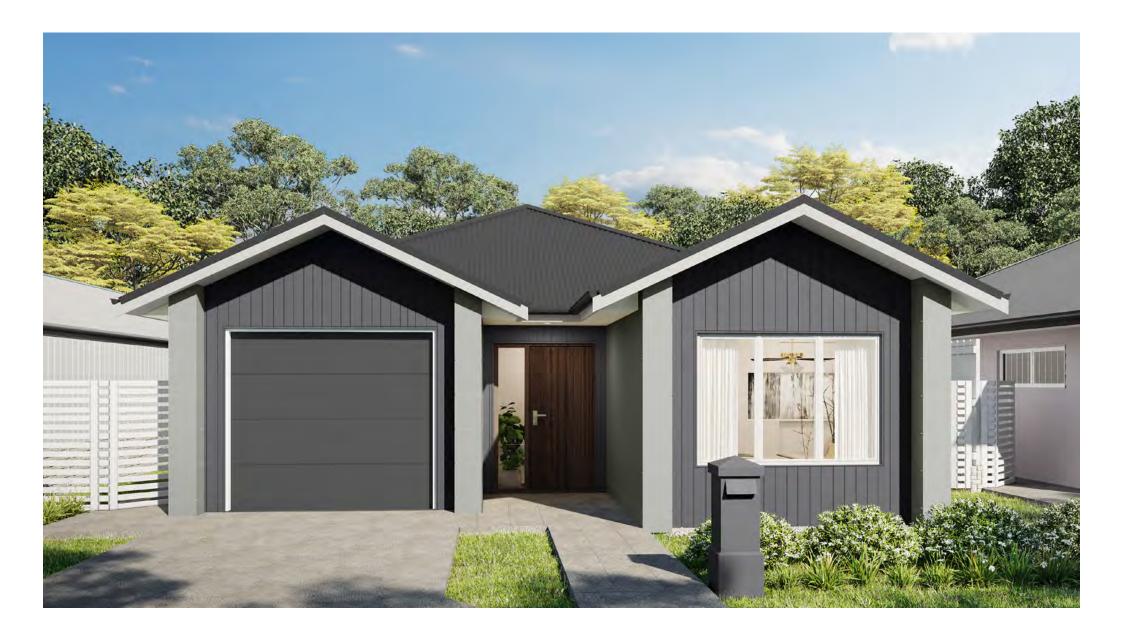

## Te Ara Estate. WAINUIOMATA

Stage

**Interior Render** 

#### TE ARA ESTATE—STAGE 2

|                                      | Product                              | Colour/Finish                              |
|--------------------------------------|--------------------------------------|--------------------------------------------|
| EXTERIOR LOT 17                      |                                      |                                            |
| Roof                                 | Colorsteel Corrugated                | Grey Friars                                |
| Fascia/Barge Boards                  | Colorsteel                           | Tui Tuft                                   |
| pouting                              | Colorsteel                           | Grey Friars                                |
| ownpipes                             | Colorsteel                           | Grey Friars                                |
| Soffits/Eaves                        | Painted                              | Wattyl Enclose Half                        |
| ladding 1                            | Axon (vertical) cladding, painted    | Wattyl Hippo Double                        |
| Cladding 2                           | Stria (horizontal) cladding, painted | Wattyl Mercurial                           |
| concrete Letterbox                   | Painted                              | Wattyl Hippo Double                        |
| arage Door                           | Dominator Milano Smooth              | Grey Friars                                |
| Garage Door Reveal                   | Painted                              | Wattyl Enclose Half                        |
| Aluminium Joinery (with clear glass) | Powdercoated                         | Matt Appliance White                       |
| ront Door                            | Vertical Groove                      | APL Dark Cedar<br>or Timbertek Dark Rustic |
| ront Door Handle                     | Residential Lever Hardware           | Powdercoat: Grey Friars                    |