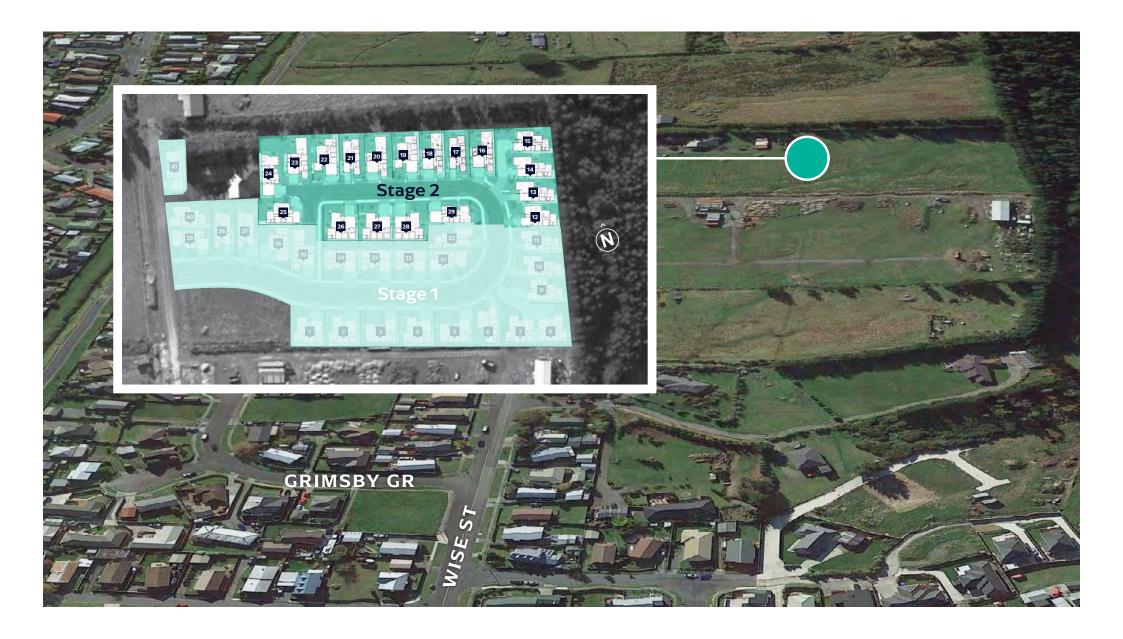

## Te Ara Estate. WAINUIOMATA

Stage





**Interior Render** 









#### TE ARA ESTATE—STAGE 2









|                                      | Product                              | Colour/Finish                              |
|--------------------------------------|--------------------------------------|--------------------------------------------|
| EXTERIOR LOT 17                      |                                      |                                            |
| Roof                                 | Colorsteel Corrugated                | Grey Friars                                |
| Fascia/Barge Boards                  | Colorsteel                           | Tui Tuft                                   |
| pouting                              | Colorsteel                           | Grey Friars                                |
| ownp