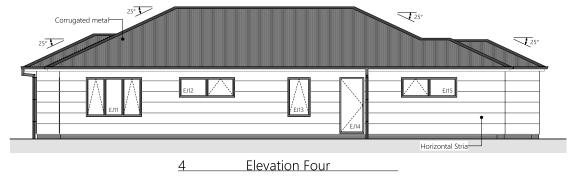

#### TE ARA ESTATE—STAGE 2

|                                      | Product                              | Colour/Finish                              |
|--------------------------------------|--------------------------------------|--------------------------------------------|
| EXTERIOR LOT 17                      |                                      |                                            |
| Roof                                 | Colorsteel Corrugated                | Grey Friars                                |
| Fascia/Barge Boards                  | Colorsteel                           | Tui Tuft                                   |
| pouting                              | Colorsteel                           | Grey Friars                                |
| ownpipes                             | Colorsteel                           | Grey Friars                                |
| Soffits/Eaves                        | Painted                              | Wattyl Enclose Half                        |
| ladding 1                            | Axon (vertical) cladding, painted    | Wattyl Hippo Double                        |
| Cladding 2                           | Stria (horizontal) cladding, painted | Wattyl Mercurial                           |
| concrete Letterbox                   | Painted                              | Wattyl Hippo Double                        |
| arage Door                           | Dominator Milano Smooth              | Grey Friars                                |
| Garage Door Reveal                   | Painted                              | Wattyl Enclose Half                        |
| Aluminium Joinery (with clear glass) | Powdercoated                         | Matt Appliance White                       |
| ront Door                            | Vertical Groove                      | APL Dark Cedar<br>or Timbertek Dark Rustic |
| ront Door Handle                     | Residential Lever Hardware           | Powdercoat: Grey Friars                    |