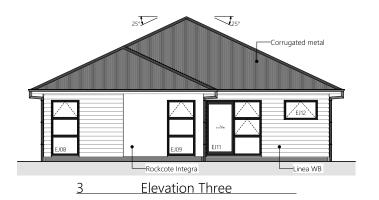

2 • DETAILED PLANS DOCUMENT

Exterior Render

3 • DETAILED PLANS DOCUMENT

Interior Render

4 • DETAILED PLANS DOCUMENT

Site Plan

5 • DETAILED PLANS DOCUMENT

Elevations

Proposed Floor Area = 157.04m<sup>2</sup>

|                                        | Product                              | Colour/Finish                     |
|----------------------------------------|--------------------------------------|-----------------------------------|
| EXTERIOR LOT 16                        |                                      |                                   |
| Roof                                   | Colorsteel Corrugated                | Flaxpod                           |
| Fascia/Barge Boards                    | Colorsteel                           | Flaxpod                           |
| Spouting                               | Colorsteel                           | Flaxpod                           |
| Downpipes                              | Colorsteel                           | Flaxpod                           |
| Soffits/Eaves                          | Painted                              | Wattyl Enclose Half               |
| Cladding 1                             | Linea weatherboard, painted          | Wattyl Nocturnal                  |
| Cladding 2                             | Rockote Plaster, painted             | Resene Double Concrete            |
| Concrete Letterbox                     | Painted                              | Wattyl Nocturnal                  |
| Garage Door                            | Dominator Valero Smooth              | Flaxpod                           |
| Garage Door Reveal                     | Painted                              | Resene Double Concrete            |
| Aluminium Joinery (with clear glass)   | Powdercoated                         | Matt Sandstone Grey               |
| Front Door                             | Vertical Groove                      | Matt Sandstone Grey               |
| Front Door Handle                      | Residential Lever Hardware           | Powdercoat finish matched to door |
| (Residential Hardware to all aluminium | joinery is colour matched to joinery | )                                 |