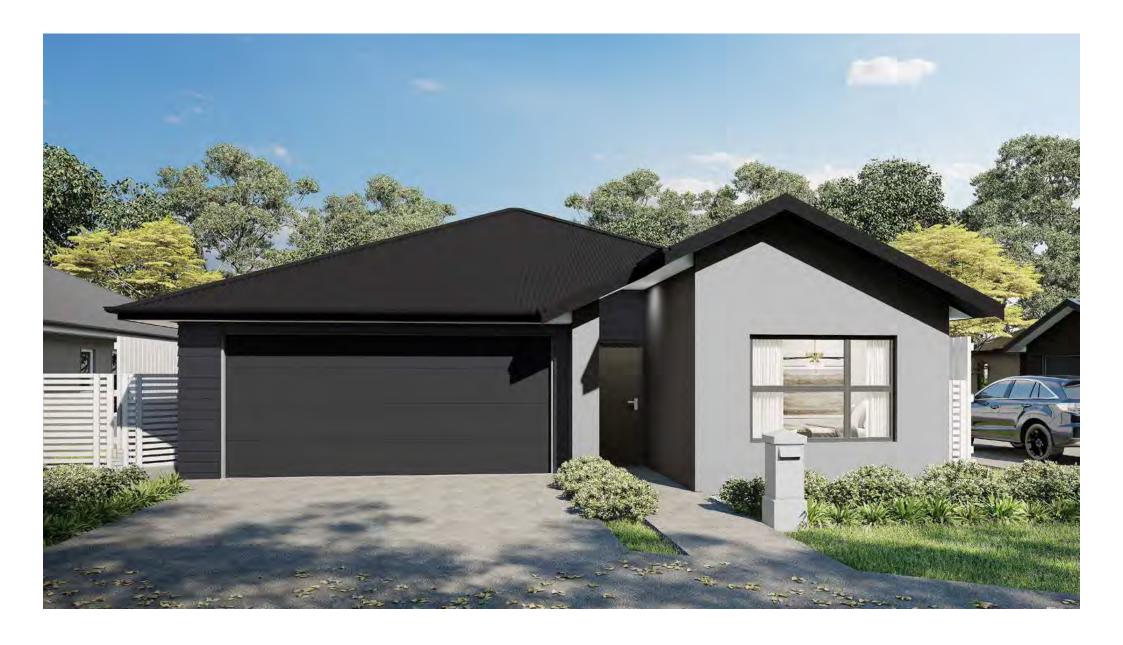

2 • DETAILED PLANS DOCUMENT

Exterior Render

3 • DETAILED PLANS DOCUMENT

Interior Render

4 • DETAILED PLANS DOCUMENT

Site Plan

5 • DETAILED PLANS DOCUMENT

Elevations

Proposed Floor Area = 157.04m<sup>2</sup>

|                                        | Product                              | Colour/Finish                     |
|----------------------------------------|--------------------------------------|-----------------------------------|
| EXTERIOR LOT 16                        |                                      |                                   |
| Roof                                   | Colorsteel Corrugated                | Flaxpod                           |
| Fascia/Barge Boards                    | Colorsteel                           | Flaxpod                           |
| Spouting                               | Colorsteel                           | Flaxpod                           |
| Downpipes                              | Colorsteel                           | Flaxpod                           |
| Soffits/Eaves                          | Painted                              | Wattyl Enclose Half               |
| Cladding 1                             | Linea weatherboard, painted          | Wattyl Nocturnal                  |
| Cladding 2                             | Rockote Plaster, painted             | Resene Double Concrete            |
| Concrete Letterbox                     | Painted                              | Wattyl Nocturnal                  |
| Garage Door                            | Dominator Valero Smooth              | Flaxpod                           |
| Garage Door Reveal                     | Painted                              | Resene Double Concrete            |
| Aluminium Joinery (with clear glass)   | Powdercoated                         | Matt Sandstone Grey               |
| Front Door                             | Vertical Groove                      | Matt Sandstone Grey               |
| Front Door Handle                      | Residential Lever Hardware           | Powdercoat finish matched to door |
| (Residential Hardware to all aluminium | joinery is colour matched to joinery | )                                 |