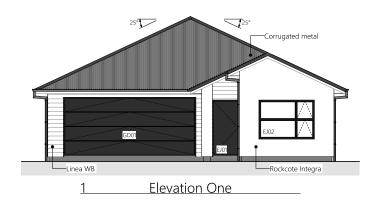

2 • DETAILED PLANS DOCUMENT

Exterior Render

3 • DETAILED PLANS DOCUMENT

Interior Render

4 • DETAILED PLANS DOCUMENT

Site Plan

5 • DETAILED PLANS DOCUMENT

Elevations

Proposed Floor Area = 157.04m<sup>2</sup>

|                                        | Product                              | Colour/Finish                     |
|----------------------------------------|--------------------------------------|-----------------------------------|
| EXTERIOR LOT 16                        |                                      |                                   |
| Roof                                   | Colorsteel Corrugated                | Flaxpod                           |
| Fascia/Barge Boards                    | Colorsteel                           | Flaxpod                           |
| Spouting                               | Colorsteel                           | Flaxpod                           |
| Downpipes                              | Colorsteel                           | Flaxpod                           |
| Soffits/Eaves                          | Painted                              | Wattyl Enclose Half               |
| Cladding 1                             | Linea weatherboard, painted          | Wattyl Nocturnal                  |
| Cladding 2                             | Rockote Plaster, painted             | Resene Double Concrete            |
| Concrete Letterbox                     | Painted                              | Wattyl Nocturnal                  |
| Garage Door                            | Dominator Valero Smooth              | Flaxpod                           |
| Garage Door Reveal                     | Painted                              | Resene Double Concrete            |
| Aluminium Joinery (with clear glass)   | Powdercoated                         | Matt Sandstone Grey               |
| Front Door                             | Vertical Groove                      | Matt Sandstone Grey               |
| Front Door Handle                      | Residential Lever Hardware           | Powdercoat finish matched to door |
| (Residential Hardware to all aluminium | joinery is colour matched to joinery | )                                 |