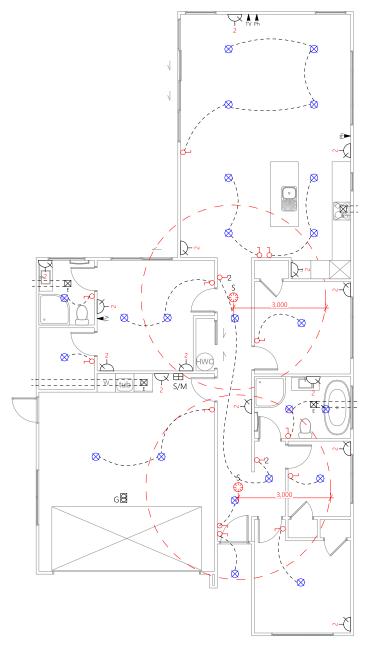

EJ09 1,000 x 2,000 Lintel by Prenailer EJ08 1,000 x 2,000 Lintel by Prenailer Dining F: Carpet EJ12 1,200 x 700 Lintel by Prenailer EJ11 2,000 x 2,000 Lintel by Prenailer ← Master Bedroom F: Carpet Bedroom 2 F: Carpet WIR F: Carpet 600x600mm min. Ceiling access hatch Double Garage Bedroom 4 F: Carpet EJ14 1,800 x 600 ntel by Prenail EJ02 2,000 x 1,400 Lintel by Prenaile