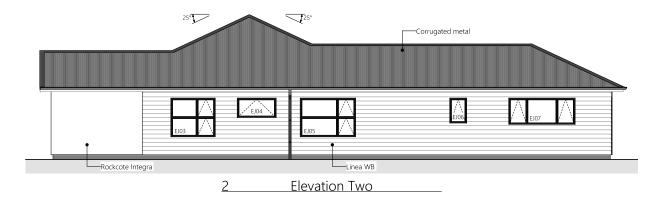

2 • DETAILED PLANS DOCUMENT

Exterior Render

3 • DETAILED PLANS DOCUMENT

Interior Render

4 • DETAILED PLANS DOCUMENT

Site Plan

5 • DETAILED PLANS DOCUMENT

Elevations

Proposed Floor Area = 157.04m<sup>2</sup>

|                                        | Product                              | Colour/Finish                     |
|----------------------------------------|--------------------------------------|-----------------------------------|
| EXTERIOR LOT 16                        |                                      |                                   |
| Roof                                   | Colorsteel Corrugated                | Flaxpod                           |
| Fascia/Barge Boards                    | Colorsteel                           | Flaxpod                           |
| Spouting                               | Colorsteel                           | Flaxpod                           |
| Downpipes                              | Colorsteel                           | Flaxpod                           |
| Soffits/Eaves                          | Painted                              | Wattyl Enclose Half               |
| Cladding 1                             | Linea weatherboard, painted          | Wattyl Nocturnal                  |
| Cladding 2                             | Rockote Plaster, painted             | Resene Double Concrete            |
| Concrete Letterbox                     | Painted                              | Wattyl Nocturnal                  |
| Garage Door                            | Dominator Valero Smooth              | Flaxpod                           |
| Garage Door Reveal                     | Painted                              | Resene Double Concrete            |
| Aluminium Joinery (with clear glass)   | Powdercoated                         | Matt Sandstone Grey               |
| Front Door                             | Vertical Groove                      | Matt Sandstone Grey               |
| Front Door Handle                      | Residential Lever Hardware           | Powdercoat finish matched to door |
| (Residential Hardware to all aluminium | joinery is colour matched to joinery | )                                 |