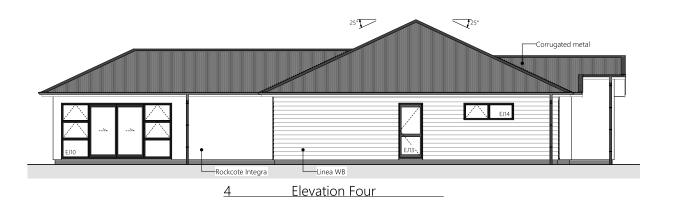

2 • DETAILED PLANS DOCUMENT

Exterior Render

3 • DETAILED PLANS DOCUMENT

Interior Render

4 • DETAILED PLANS DOCUMENT

Site Plan

5 • DETAILED PLANS DOCUMENT

Elevations

Proposed Floor Area = 157.04m<sup>2</sup>

|                                        | Product                              | Colour/Finish                     |
|----------------------------------------|--------------------------------------|-----------------------------------|
| EXTERIOR LOT 16                        |                                      |                                   |
| Roof                                   | Colorsteel Corrugated                | Flaxpod                           |
| Fascia/Barge Boards                    | Colorsteel                           | Flaxpod                           |
| Spouting                               | Colorsteel                           | Flaxpod                           |
| Downpipes                              | Colorsteel                           | Flaxpod                           |
| Soffits/Eaves                          | Painted                              | Wattyl Enclose Half               |
| Cladding 1                             | Linea weatherboard, painted          | Wattyl Nocturnal                  |
| Cladding 2                             | Rockote Plaster, painted             | Resene Double Concrete            |
| Concrete Letterbox                     | Painted                              | Wattyl Nocturnal                  |
| Garage Door                            | Dominator Valero Smooth              | Flaxpod                           |
| Garage Door Reveal                     | Painted                              | Resene Double Concrete            |
| Aluminium Joinery (with clear glass)   | Powdercoated                         | Matt Sandstone Grey               |
| Front Door                             | Vertical Groove                      | Matt Sandstone Grey               |
| Front Door Handle                      | Residential Lever Hardware           | Powdercoat finish matched to door |
| (Residential Hardware to all aluminium | joinery is colour matched to joinery | )                                 |