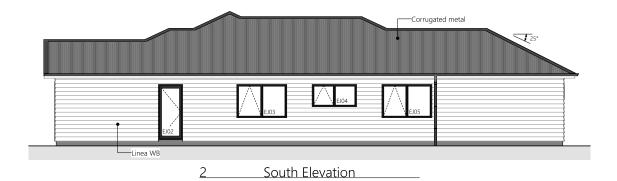

2 • DETAILED PLANS DOCUMENT

Exterior Render

3 • DETAILED PLANS DOCUMENT

Interior Render

4 • DETAILED PLANS DOCUMENT

Site Plan

5 • DETAILED PLANS DOCUMENT

Elevations

6 • DETAILED PLANS DOCUMENT

7 • DETAILED PLANS DOCUMENT

Electrical Plan

8 • DETAILED PLANS DOCUMENT

Landscape Plan

|                                        | Product                               | Colour/Finish                     |
|----------------------------------------|---------------------------------------|-----------------------------------|
| EXTERIOR                               |                                       |                                   |
| Roof                                   | Colorsteel Corrugated                 | Ironsand                          |
| Fascia/Barge Boards                    | Colorsteel                            | Ironsand                          |
| Spouting                               | Colorsteel                            | Ironsand                          |
| Downpipes                              | Colorsteel                            | Ironsand                          |
| Soffits/Eaves                          | Painted                               | Wattyl Enclose Half               |
| Cladding 1                             | Linea weatherboard, painted           | Wattyl Tuz Lake                   |
| Cladding 2                             | Stria (vertical) cladding, painted    | Wattyl Urban Tribe                |
| Concrete Letterbox                     | Painted                               | Wattyl Urban Tribe                |
| Garage Door                            | Dominator Valero Smooth               | Ironsand                          |
| Garage Door Reveal                     | Painted                               | Wattyl Enclose Half               |
| Aluminium Joinery (with clear glass)   | Powdercoated                          | Matt Ironsand                     |
| Front Door                             | Vertical Groove                       | Matt Ironsand                     |
| Front Door Handle                      | Residential Lever Hardware            | Powdercoat finish matched to door |
| (Residential Hardware to all aluminium | joinery is colour matched to joinery) |                                   |