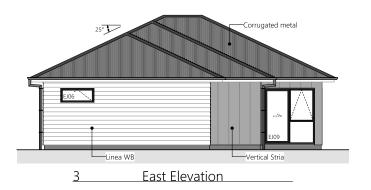

2 • DETAILED PLANS DOCUMENT

Exterior Render

3 • DETAILED PLANS DOCUMENT

Interior Render

4 • DETAILED PLANS DOCUMENT

Site Plan

5 • DETAILED PLANS DOCUMENT

Elevations

6 • DETAILED PLANS DOCUMENT

7 • DETAILED PLANS DOCUMENT

Electrical Plan

8 • DETAILED PLANS DOCUMENT

Landscape Plan

|                                        | Product                               | Colour/Finish                     |
|----------------------------------------|---------------------------------------|-----------------------------------|
| EXTERIOR                               |                                       |                                   |
| Roof                                   | Colorsteel Corrugated                 | Ironsand                          |
| Fascia/Barge Boards                    | Colorsteel                            | Ironsand                          |
| Spouting                               | Colorsteel                            | Ironsand                          |
| Downpipes                              | Colorsteel                            | Ironsand                          |
| Soffits/Eaves                          | Painted                               | Wattyl Enclose Half               |
| Cladding 1                             | Linea weatherboard, painted           | Wattyl Tuz Lake                   |
| Cladding 2                             | Stria (vertical) cladding, painted    | Wattyl Urban Tribe                |
| Concrete Letterbox                     | Painted                               | Wattyl Urban Tribe                |
| Garage Door                            | Dominator Valero Smooth               | Ironsand                          |
| Garage Door Reveal                     | Painted                               | Wattyl Enclose Half               |
| Aluminium Joinery (with clear glass)   | Powdercoated                          | Matt Ironsand                     |
| Front Door                             | Vertical Groove                       | Matt Ironsand                     |
| Front Door Handle                      | Residential Lever Hardware            | Powdercoat finish matched to door |
| (Residential Hardware to all aluminium | joinery is colour matched to joinery) |                                   |