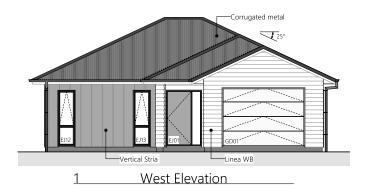

2 • DETAILED PLANS DOCUMENT

Exterior Render

3 • DETAILED PLANS DOCUMENT

Interior Render

4 • DETAILED PLANS DOCUMENT

Site Plan

5 • DETAILED PLANS DOCUMENT

Elevations

6 • DETAILED PLANS DOCUMENT

7 • DETAILED PLANS DOCUMENT

Electrical Plan

8 • DETAILED PLANS DOCUMENT

Landscape Plan

|                                        | Product                               | Colour/Finish                     |
|----------------------------------------|---------------------------------------|-----------------------------------|
| EXTERIOR                               |                                       |                                   |
| Roof                                   | Colorsteel Corrugated                 | Ironsand                          |
| Fascia/Barge Boards                    | Colorsteel                            | Ironsand                          |
| Spouting                               | Colorsteel                            | Ironsand                          |
| Downpipes                              | Colorsteel                            | Ironsand                          |
| Soffits/Eaves                          | Painted                               | Wattyl Enclose Half               |
| Cladding 1                             | Linea weatherboard, painted           | Wattyl Tuz Lake                   |
| Cladding 2                             | Stria (vertical) cladding, painted    | Wattyl Urban Tribe                |
| Concrete Letterbox                     | Painted                               | Wattyl Urban Tribe                |
| Garage Door                            | Dominator Valero Smooth               | Ironsand                          |
| Garage Door Reveal                     | Painted                               | Wattyl Enclose Half               |
| Aluminium Joinery (with clear glass)   | Powdercoated                          | Matt Ironsand                     |
| Front Door                             | Vertical Groove                       | Matt Ironsand                     |
| Front Door Handle                      | Residential Lever Hardware            | Powdercoat finish matched to door |
| (Residential Hardware to all aluminium | joinery is colour matched to joinery) |                                   |