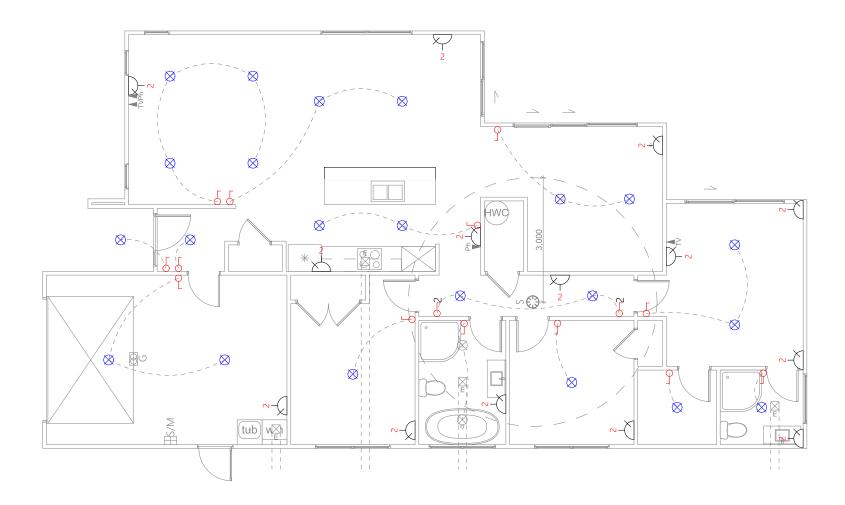

6 • DETAILED PLANS DOCUMENT

7 • DETAILED PLANS DOCUMENT

Electrical Plan

8 • DETAILED PLANS DOCUMENT

Landscape Plan

|                                        | Product                               | Colour/Finish                     |
|----------------------------------------|---------------------------------------|-----------------------------------|
| EXTERIOR                               |                                       |                                   |
| Roof                                   | Colorsteel Corrugated                 | Ironsand                          |
| Fascia/Barge Boards                    | Colorsteel                            | Ironsand                          |
| Spouting                               | Colorsteel                            | Ironsand                          |
| Downpipes                              | Colorsteel                            | Ironsand                          |
| Soffits/Eaves                          | Painted                               | Wattyl Enclose Half               |
| Cladding 1                             | Linea weatherboard, painted           | Wattyl Tuz Lake                   |
| Cladding 2                             | Stria (vertical) cladding, painted    | Wattyl Urban Tribe                |
| Concrete Letterbox                     | Painted                               | Wattyl Urban Tribe                |
| Garage Door                            | Dominator Valero Smooth               | Ironsand                          |
| Garage Door Reveal                     | Painted                               | Wattyl Enclose Half               |
| Aluminium Joinery (with clear glass)   | Powdercoated                          | Matt Ironsand                     |
| Front Door                             | Vertical Groove                       | Matt Ironsand                     |
| Front Door Handle                      | Residential Lever Hardware            | Powdercoat finish matched to door |
| (Residential Hardware to all aluminium | joinery is colour matched to joinery) |                                   |