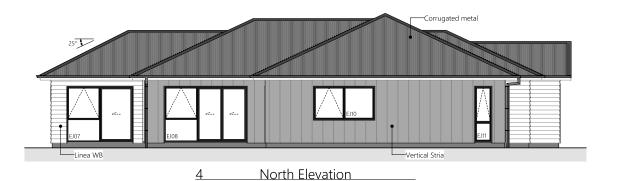

2 • DETAILED PLANS DOCUMENT

Exterior Render

3 • DETAILED PLANS DOCUMENT

Interior Render

4 • DETAILED PLANS DOCUMENT

Site Plan

5 • DETAILED PLANS DOCUMENT

Elevations

6 • DETAILED PLANS DOCUMENT

7 • DETAILED PLANS DOCUMENT

Electrical Plan

8 • DETAILED PLANS DOCUMENT

Landscape Plan

|                                        | Product                               | Colour/Finish                     |
|----------------------------------------|---------------------------------------|-----------------------------------|
| EXTERIOR                               |                                       |                                   |
| Roof                                   | Colorsteel Corrugated                 | Ironsand                          |
| Fascia/Barge Boards                    | Colorsteel                            | Ironsand                          |
| Spouting                               | Colorsteel                            | Ironsand                          |
| Downpipes                              | Colorsteel                            | Ironsand                          |
| Soffits/Eaves                          | Painted                               | Wattyl Enclose Half               |
| Cladding 1                             | Linea weatherboard, painted           | Wattyl Tuz Lake                   |
| Cladding 2                             | Stria (vertical) cladding, painted    | Wattyl Urban Tribe                |
| Concrete Letterbox                     | Painted                               | Wattyl Urban Tribe                |
| Garage Door                            | Dominator Valero Smooth               | Ironsand                          |
| Garage Door Reveal                     | Painted                               | Wattyl Enclose Half               |
| Aluminium Joinery (with clear glass)   | Powdercoated                          | Matt Ironsand                     |
| Front Door                             | Vertical Groove                       | Matt Ironsand                     |
| Front Door Handle                      | Residential Lever Hardware            | Powdercoat finish matched to door |
| (Residential Hardware to all aluminium | joinery is colour matched to joinery) |                                   |