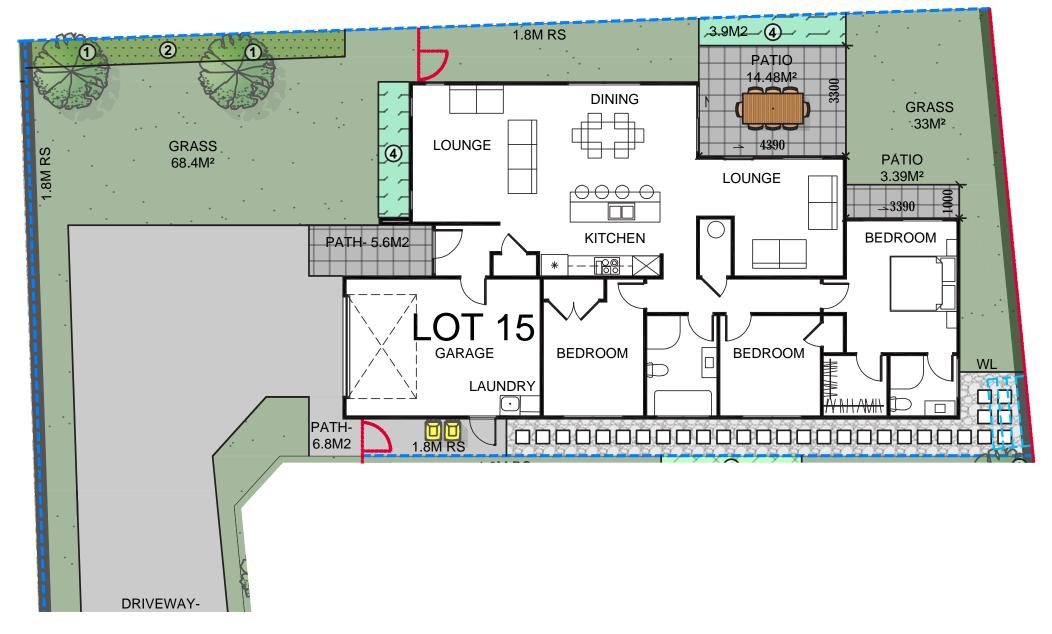

6 • DETAILED PLANS DOCUMENT

7 • DETAILED PLANS DOCUMENT

Electrical Plan

8 • DETAILED PLANS DOCUMENT

Landscape Plan

|                                        | Product                               | Colour/Finish                     |
|----------------------------------------|---------------------------------------|-----------------------------------|
| EXTERIOR                               |                                       |                                   |
| Roof                                   | Colorsteel Corrugated                 | Ironsand                          |
| Fascia/Barge Boards                    | Colorsteel                            | Ironsand                          |
| Spouting                               | Colorsteel                            | Ironsand                          |
| Downpipes                              | Colorsteel                            | Ironsand                          |
| Soffits/Eaves                          | Painted                               | Wattyl Enclose Half               |
| Cladding 1                             | Linea weatherboard, painted           | Wattyl Tuz Lake                   |
| Cladding 2                             | Stria (vertical) cladding, painted    | Wattyl Urban Tribe                |
| Concrete Letterbox                     | Painted                               | Wattyl Urban Tribe                |
| Garage Door                            | Dominator Valero Smooth               | Ironsand                          |
| Garage Door Reveal                     | Painted                               | Wattyl Enclose Half               |
| Aluminium Joinery (with clear glass)   | Powdercoated                          | Matt Ironsand                     |
| Front Door                             | Vertical Groove                       | Matt Ironsand                     |
| Front Door Handle                      | Residential Lever Hardware            | Powdercoat finish matched to door |
| (Residential Hardware to all aluminium | joinery is colour matched to joinery) |                                   |