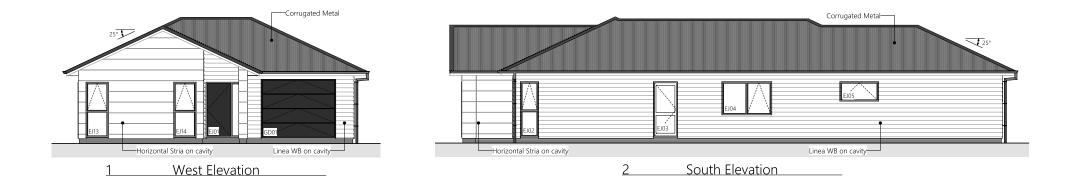

## TE ARA ESTATE—STAGE 2

Proposed Floor Area = 151.3 m<sup>2</sup>

|                                        | Product                               | Colour/Finish                     |
|----------------------------------------|---------------------------------------|-----------------------------------|
| EXTERIOR LOT 14                        |                                       |                                   |
| Roof                                   | Colorsteel Corrugated                 | New Denim Blue                    |
| Fascia/Barge Boards                    | Colorsteel                            | Gull Grey                         |
| Spouting                               | Colorsteel                            | New Denim Blue                    |
| Downpipes                              | Colorsteel                            | New Denim Blue                    |
| Soffits/Eaves                          | Painted                               | Wattyl Enclose Half               |
| Cladding 1                             | Linea weatherboard, painted           | Wattyl Enclose Half               |
| Cladding 2                             | Stria (horizontal) cladding, painted  | Wattyl Enclose Half               |
| Concrete Letterbox                     | Painted                               | Wattyl Enclose Half               |
| Garage Door                            | Dominator Estate Textured             | Gull Grey                         |
| Garage Door Reveal                     | Painted                               | Wattyl Enclose Half               |
| Aluminium Joinery (with clear glass)   | Powdercoated                          | Matt New Denim Blue               |
| Front Door                             | Horizontal Groove                     | Matt Ghost Grey                   |
| Front Door Handle                      | Residential Lever Hardware            | Powdercoat finish matched to door |
| (Residential Hardware to all aluminium | joinery is colour matched to joinery) |                                   |