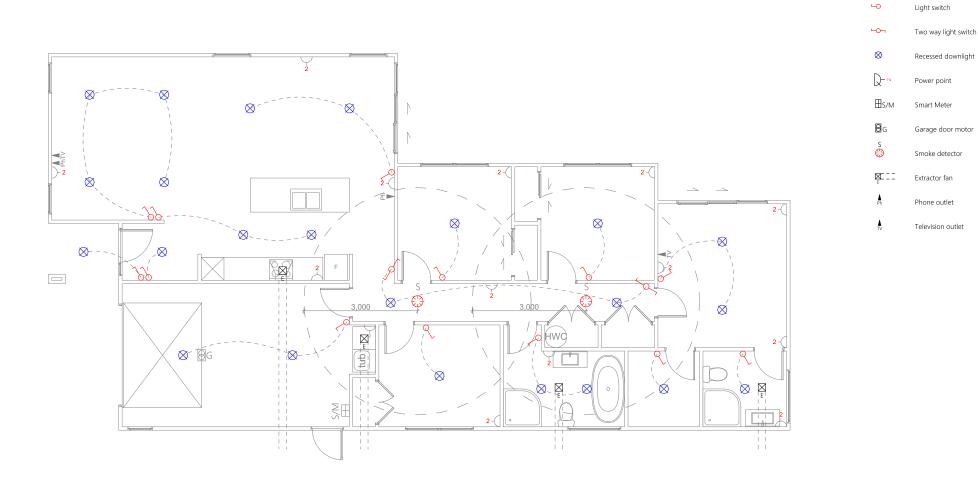

## Te Ara Estate. 246 WISE STREET, WAINUIOMATA

Stage



**Exterior Render** 



Interior Render









## TE ARA ESTATE—STAGE 2

Proposed Floor Area = 151.3 m<sup>2</sup>









|                                        | Product                               | Colour/Finish                     |
|----------------------------------------|---------------------------------------|-----------------------------------|
| EXTERIOR LOT 14                        |                                       |                                   |
| Roof                                   | Colorsteel Corrugated                 | New Denim Blue                    |
| Fascia/Barge Boards                    | Colorsteel                            | Gull Grey                         |
| Spouting                               | Colorsteel                            | New Denim Blue                    |
| Downpipes                              | Colorsteel                            |