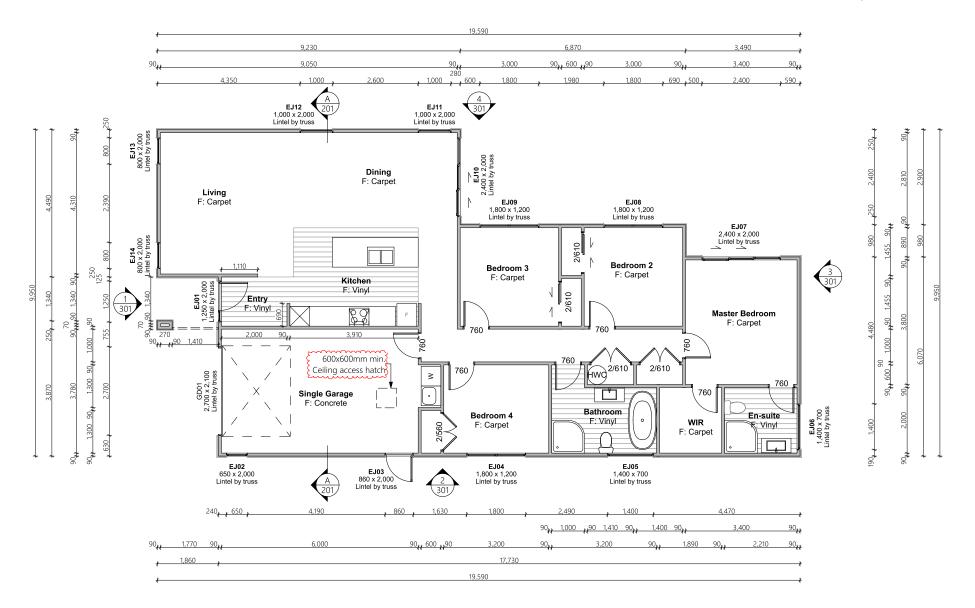

## TE ARA ESTATE—STAGE 2

Proposed Floor Area = 151.3 m<sup>2</sup>

|                                        | Product                               | Colour/Finish                     |
|----------------------------------------|---------------------------------------|-----------------------------------|
| EXTERIOR LOT 14                        |                                       |                                   |
| Roof                                   | Colorsteel Corrugated                 | New Denim Blue                    |
| Fascia/Barge Boards                    | Colorsteel                            | Gull Grey                         |
| Spouting                               | Colorsteel                            | New Denim Blue                    |
| Downpipes                              | Colorsteel                            | New Denim Blue                    |
| Soffits/Eaves                          | Painted                               | Wattyl Enclose Half               |
| Cladding 1                             | Linea weatherboard, painted           | Wattyl Enclose Half               |
| Cladding 2                             | Stria (horizontal) cladding, painted  | Wattyl Enclose Half               |
| Concrete Letterbox                     | Painted                               | Wattyl Enclose Half               |
| Garage Door                            | Dominator Estate Textured             | Gull Grey                         |
| Garage Door Reveal                     | Painted                               | Wattyl Enclose Half               |
| Aluminium Joinery (with clear glass)   | Powdercoated                          | Matt New Denim Blue               |
| Front Door                             | Horizontal Groove                     | Matt Ghost Grey                   |
| Front Door Handle                      | Residential Lever Hardware            | Powdercoat finish matched to door |
| (Residential Hardware to all aluminium | joinery is colour matched to joinery) |                                   |