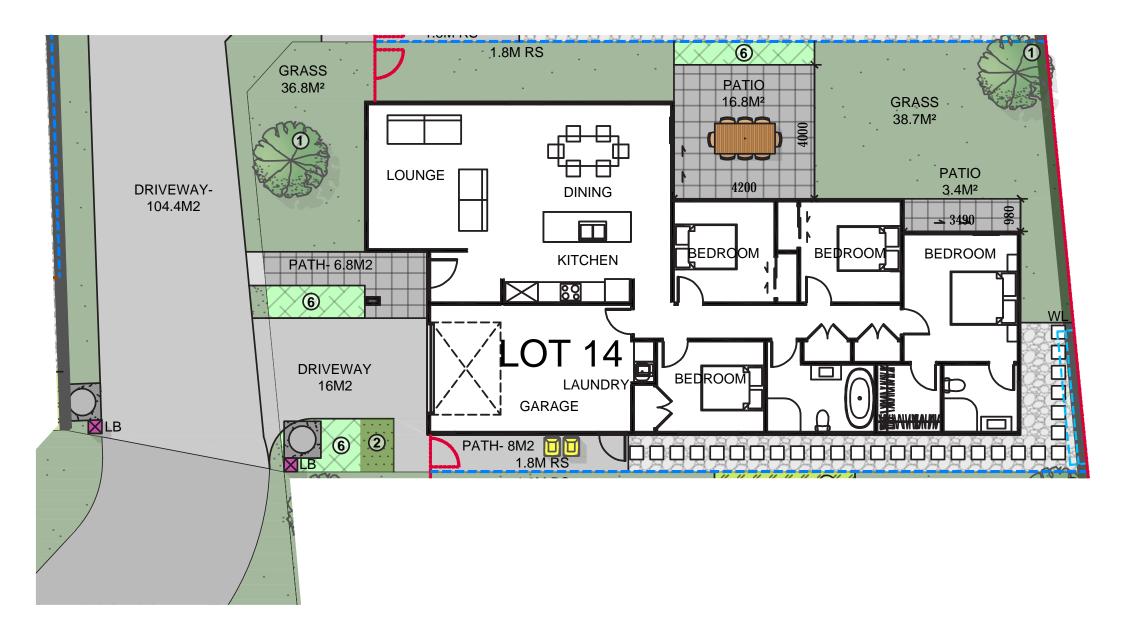

## TE ARA ESTATE—STAGE 2

Proposed Floor Area = 151.3 m<sup>2</sup>

|                                        | Product                               | Colour/Finish                     |
|----------------------------------------|---------------------------------------|-----------------------------------|
| EXTERIOR LOT 14                        |                                       |                                   |
| Roof                                   | Colorsteel Corrugated                 | New Denim Blue                    |
| Fascia/Barge Boards                    | Colorsteel                            | Gull Grey                         |
| Spouting                               | Colorsteel                            | New Denim Blue                    |
| Downpipes                              | Colorsteel                            | New Denim Blue                    |
| Soffits/Eaves                          | Painted                               | Wattyl Enclose Half               |
| Cladding 1                             | Linea weatherboard, painted           | Wattyl Enclose Half               |
| Cladding 2                             | Stria (horizontal) cladding, painted  | Wattyl Enclose Half               |
| Concrete Letterbox                     | Painted                               | Wattyl Enclose Half               |
| Garage Door                            | Dominator Estate Textured             | Gull Grey                         |
| Garage Door Reveal                     | Painted                               | Wattyl Enclose Half               |
| Aluminium Joinery (with clear glass)   | Powdercoated                          | Matt New Denim Blue               |
| Front Door                             | Horizontal Groove                     | Matt Ghost Grey                   |
| Front Door Handle                      | Residential Lever Hardware            | Powdercoat finish matched to door |
| (Residential Hardware to all aluminium | joinery is colour matched to joinery) |                                   |