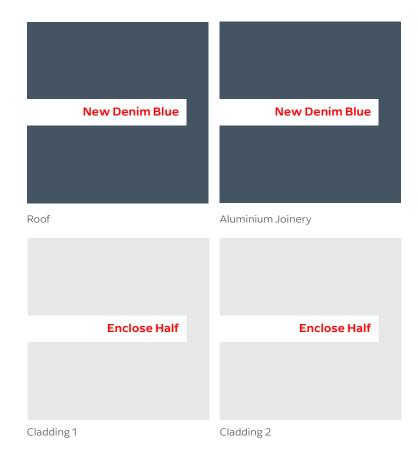

## TE ARA ESTATE—STAGE 2

Proposed Floor Area = 151.3 m<sup>2</sup>

|                                        | Product                               | Colour/Finish                     |
|----------------------------------------|---------------------------------------|-----------------------------------|
| EXTERIOR LOT 14                        |                                       |                                   |
| Roof                                   | Colorsteel Corrugated                 | New Denim Blue                    |
| Fascia/Barge Boards                    | Colorsteel                            | Gull Grey                         |
| Spouting                               | Colorsteel                            | New Denim Blue                    |
| Downpipes                              | Colorsteel                            | New Denim Blue                    |
| Soffits/Eaves                          | Painted                               | Wattyl Enclose Half               |
| Cladding 1                             | Linea weatherboard, painted           | Wattyl Enclose Half               |
| Cladding 2                             | Stria (horizontal) cladding, painted  | Wattyl Enclose Half               |
| Concrete Letterbox                     | Painted                               | Wattyl Enclose Half               |
| Garage Door                            | Dominator Estate Textured             | Gull Grey                         |
| Garage Door Reveal                     | Painted                               | Wattyl Enclose Half               |
| Aluminium Joinery (with clear glass)   | Powdercoated                          | Matt New Denim Blue               |
| Front Door                             | Horizontal Groove                     | Matt Ghost Grey                   |
| Front Door Handle                      | Residential Lever Hardware            | Powdercoat finish matched to door |
| (Residential Hardware to all aluminium | joinery is colour matched to joinery) |                                   |

All colour swatches are indicative only