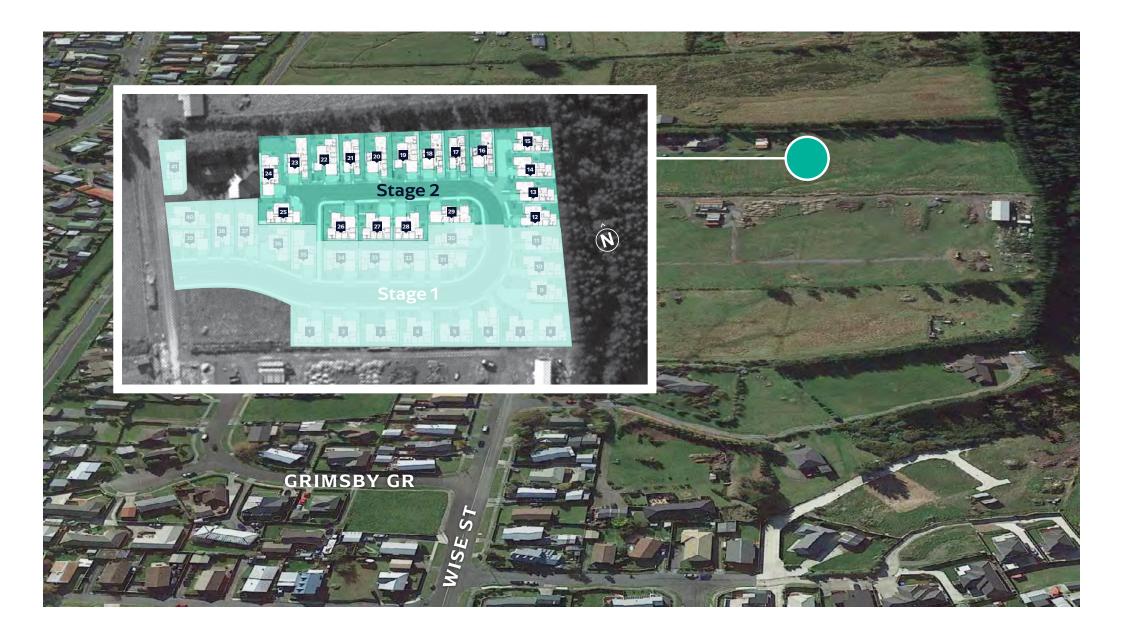

## Te Ara Estate. 246 WISE STREET, WAINUIOMATA

Stage

**Exterior Render** 

Interior Render