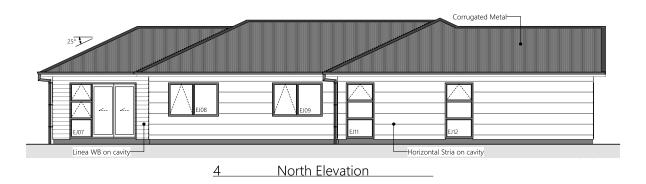

## TE ARA ESTATE—STAGE 2

Proposed Floor Area = 151.3 m<sup>2</sup>

|                                        | Product                               | Colour/Finish                     |
|----------------------------------------|---------------------------------------|-----------------------------------|
| EXTERIOR LOT 14                        |                                       |                                   |
| Roof                                   | Colorsteel Corrugated                 | New Denim Blue                    |
| Fascia/Barge Boards                    | Colorsteel                            | Gull Grey                         |
| Spouting                               | Colorsteel                            | New Denim Blue                    |
| Downpipes                              | Colorsteel                            | New Denim Blue                    |
| Soffits/Eaves                          | Painted                               | Wattyl Enclose Half               |
| Cladding 1                             | Linea weatherboard, painted           | Wattyl Enclose Half               |
| Cladding 2                             | Stria (horizontal) cladding, painted  | Wattyl Enclose Half               |
| Concrete Letterbox                     | Painted                               | Wattyl Enclose Half               |
| Garage Door                            | Dominator Estate Textured             | Gull Grey                         |
| Garage Door Reveal                     | Painted                               | Wattyl Enclose Half               |
| Aluminium Joinery (with clear glass)   | Powdercoated                          | Matt New Denim Blue               |
| Front Door                             | Horizontal Groove                     | Matt Ghost Grey                   |
| Front Door Handle                      | Residential Lever Hardware            | Powdercoat finish matched to door |
| (Residential Hardware to all aluminium | joinery is colour matched to joinery) |                                   |