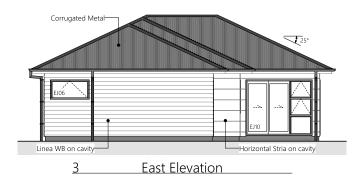

## TE ARA ESTATE—STAGE 2

Proposed Floor Area = 151.3 m<sup>2</sup>

|                                        | Product                               | Colour/Finish                     |
|----------------------------------------|---------------------------------------|-----------------------------------|
| EXTERIOR LOT 14                        |                                       |                                   |
| Roof                                   | Colorsteel Corrugated                 | New Denim Blue                    |
| Fascia/Barge Boards                    | Colorsteel                            | Gull Grey                         |
| Spouting                               | Colorsteel                            | New Denim Blue                    |
| Downpipes                              | Colorsteel                            | New Denim Blue                    |
| Soffits/Eaves                          | Painted                               | Wattyl Enclose Half               |
| Cladding 1                             | Linea weatherboard, painted           | Wattyl Enclose Half               |
| Cladding 2                             | Stria (horizontal) cladding, painted  | Wattyl Enclose Half               |
| Concrete Letterbox                     | Painted                               | Wattyl Enclose Half               |
| Garage Door                            | Dominator Estate Textured             | Gull Grey                         |
| Garage Door Reveal                     | Painted                               | Wattyl Enclose Half               |
| Aluminium Joinery (with clear glass)   | Powdercoated                          | Matt New Denim Blue               |
| Front Door                             | Horizontal Groove                     | Matt Ghost Grey                   |
| Front Door Handle                      | Residential Lever Hardware            | Powdercoat finish matched to door |
| (Residential Hardware to all aluminium | joinery is colour matched to joinery) |                                   |