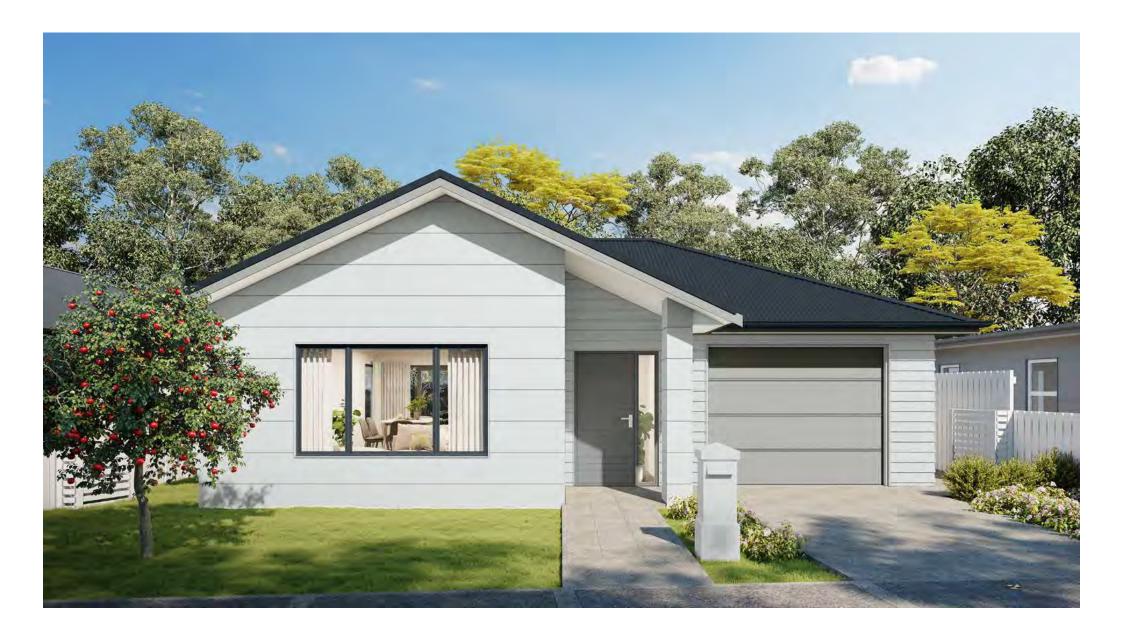

## Te Ara Estate. 246 WISE STREET, WAINUIOMATA

Stage

**Exterior Render** 

Interior Render

## TE ARA ESTATE—STAGE 2

Proposed Floor Area = 151.3 m<sup>2</sup>

|                                        | Product                               | Colour/Finish                     |
|----------------------------------------|---------------------------------------|-----------------------------------|
| EXTERIOR LOT 14                        |                                       |                                   |
| Roof                                   | Colorsteel Corrugated                 | New Denim Blue                    |
| Fascia/Barge Boards                    | Colorsteel                            | Gull Grey                         |
| Spouting                               | Colorsteel                            | New Denim Blue                    |
| Downpipes                              | Colorsteel                            | New Denim Blue                    |
| Soffits/Eaves                          | Painted                               | Wattyl Enclose Half               |
| Cladding 1                             | Linea weatherboard, painted           | Wattyl Enclose Half               |
| Cladding 2                             | Stria (horizontal) cladding, painted  | Wattyl Enclose Half               |
| Concrete Letterbox                     | Painted                               | Wattyl Enclose Half               |
| Garage Door                            | Dominator Estate Textured             | Gull Grey                         |
| Garage Door Reveal                     | Painted                               | Wattyl Enclose Half               |
| Aluminium Joinery (with clear glass)   | Powdercoated                          | Matt New Denim Blue               |
| Front Door                             | Horizontal Groove                     | Matt Ghost Grey                   |
| Front Door Handle                      | Residential Lever Hardware            | Powdercoat finish matched to door |
| (Residential Hardware to all aluminium | joinery is colour matched to joinery) |                                   |