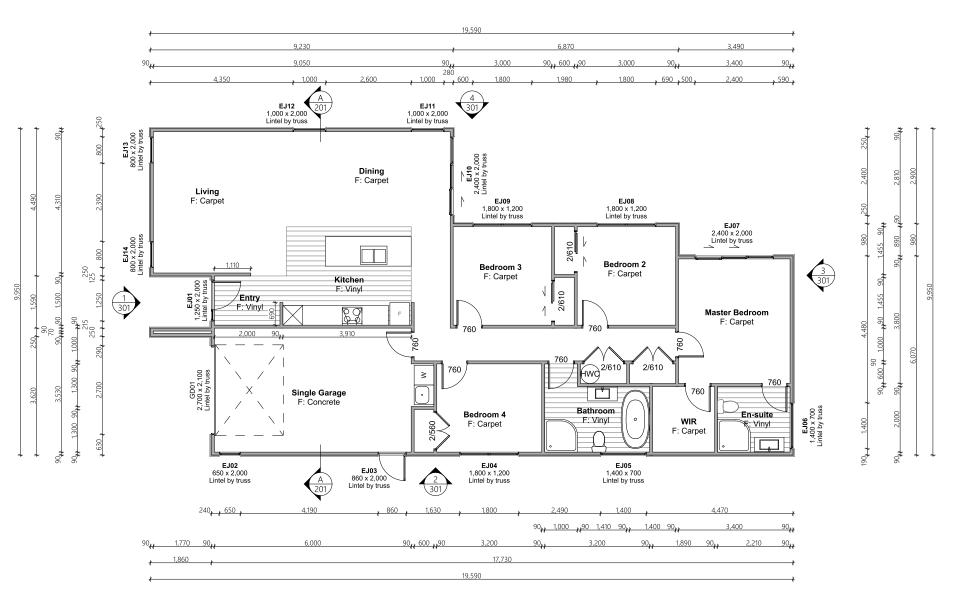

Proposed Floor Area = 151.77m<sup>2</sup>

7 • DETAILED PLANS DOCUMENT

Electrical Plan

|                                        | Product                               | Colour/Finish                     |
|----------------------------------------|---------------------------------------|-----------------------------------|
| EXTERIOR                               |                                       |                                   |
| Roof                                   | Colorsteel LongRun                    | Ebony                             |
| Fascia/Barge Boards                    | Colorsteel                            | Tui Tuft                          |
| Spouting                               | Colorsteel                            | Ebony                             |
| Downpipes                              | Colorsteel                            | Ebony                             |
| Soffits/Eaves                          | Painted                               | Wattyl Enclose Half               |
| Cladding 1                             | Linea weatherboard, painted           | Wattyl Sombre Half                |
| Cladding 2                             | Stria (horizontal) cladding, painted  | Wattyl Sombre                     |
| Concrete Letterbox                     | Painted                               | Wattyl Sombre                     |
| Garage Door                            | Dominator Milano Smooth               | Ebony                             |
| Garage Door Reveal                     | Painted                               | Wattyl Enclose Half               |
| Aluminium Joinery (with clear glass)   | Powdercoated                          | Matt Black/Ebony                  |
| Front Door                             | Vertical Groove                       | Matt Black/Ebony                  |
| Front Door Handle                      | Residential Lever Hardware            | Powdercoat finish matched to door |
| (Residential Hardware to all aluminium | joinery is colour matched to joinery) |                                   |