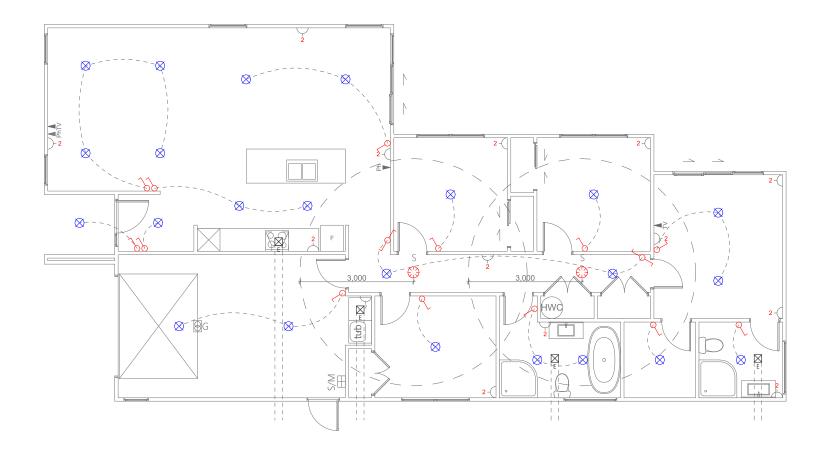

Proposed Floor Area = 151.77m<sup>2</sup>

7 • DETAILED PLANS DOCUMENT

Electrical Plan

|                                        | Product                               | Colour/Finish                     |
|----------------------------------------|---------------------------------------|-----------------------------------|
| EXTERIOR                               |                                       |                                   |
| Roof                                   | Colorsteel LongRun                    | Ebony                             |
| Fascia/Barge Boards                    | Colorsteel                            | Tui Tuft                          |
| Spouting                               | Colorsteel                            | Ebony                             |
| Downpipes                              | Colorsteel                            | Ebony                             |
| Soffits/Eaves                          | Painted                               | Wattyl Enclose Half               |
| Cladding 1                             | Linea weatherboard, painted           | Wattyl Sombre Half                |
| Cladding 2                             | Stria (horizontal) cladding, painted  | Wattyl Sombre                     |
| Concrete Letterbox                     | Painted                               | Wattyl Sombre                     |
| Garage Door                            | Dominator Milano Smooth               | Ebony                             |
| Garage Door Reveal                     | Painted                               | Wattyl Enclose Half               |
| Aluminium Joinery (with clear glass)   | Powdercoated                          | Matt Black/Ebony                  |
| Front Door                             | Vertical Groove                       | Matt Black/Ebony                  |
| Front Door Handle                      | Residential Lever Hardware            | Powdercoat finish matched to door |
| (Residential Hardware to all aluminium | joinery is colour matched to joinery) |                                   |