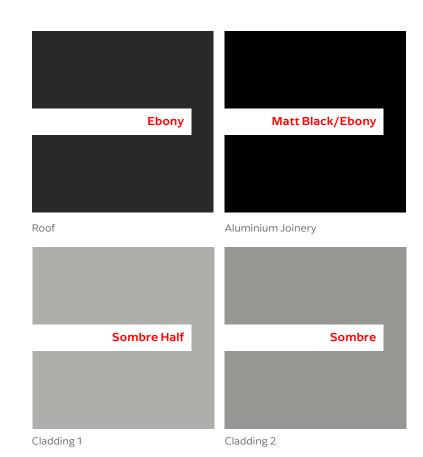

Proposed Floor Area = 151.77m<sup>2</sup>

7 • DETAILED PLANS DOCUMENT

Electrical Plan

|                                        | Product                               | Colour/Finish                     |
|----------------------------------------|---------------------------------------|-----------------------------------|
| EXTERIOR                               |                                       |                                   |
| Roof                                   | Colorsteel LongRun                    | Ebony                             |
| Fascia/Barge Boards                    | Colorsteel                            | Tui Tuft                          |
| Spouting                               | Colorsteel                            | Ebony                             |
| Downpipes                              | Colorsteel                            | Ebony                             |
| Soffits/Eaves                          | Painted                               | Wattyl Enclose Half               |
| Cladding 1                             | Linea weatherboard, painted           | Wattyl Sombre Half                |
| Cladding 2                             | Stria (horizontal) cladding, painted  | Wattyl Sombre                     |
| Concrete Letterbox                     | Painted                               | Wattyl Sombre                     |
| Garage Door                            | Dominator Milano Smooth               | Ebony                             |
| Garage Door Reveal                     | Painted                               | Wattyl Enclose Half               |
| Aluminium Joinery (with clear glass)   | Powdercoated                          | Matt Black/Ebony                  |
| Front Door                             | Vertical Groove                       | Matt Black/Ebony                  |
| Front Door Handle                      | Residential Lever Hardware            | Powdercoat finish matched to door |
| (Residential Hardware to all aluminium | joinery is colour matched to joinery) |                                   |