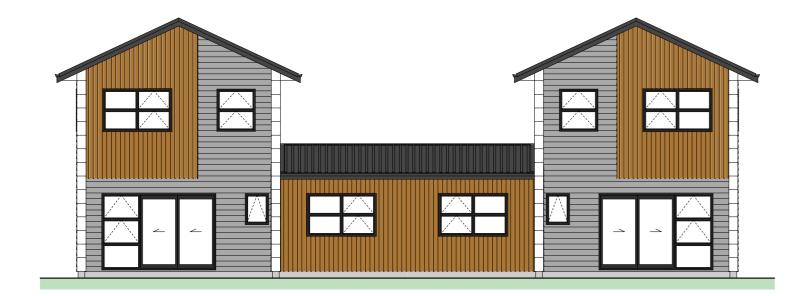

### **RAKAIA DESIGN**

Floor Area = 152m<sup>2</sup> (Per unit)

Cladding 1 = Linea Weatherboards on cavity

Cladding 2 = Cedar Shiplap on cavity

Cladding 3 = Horizontal Stria on cavity

Roofing = Corrugated Colorsteel

LOT: 74 Elevations