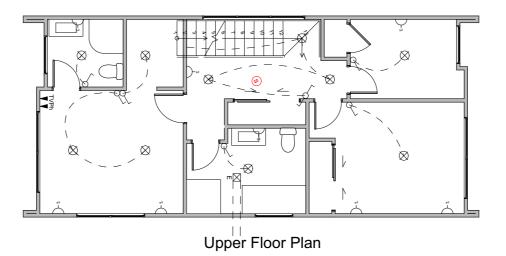

Lower Floor Plan

Upper Floor Plan

# **Electrical Legend**

- Two way light switch
- Feature light
- External wall ligh
- Recessed downlight
- Fluorecent ligh
- Power point
- ⊞m Meter box
- g Garage door moto
- Smoke detector
- Extractor fan
- A Phone outlet
- \* Television outlet