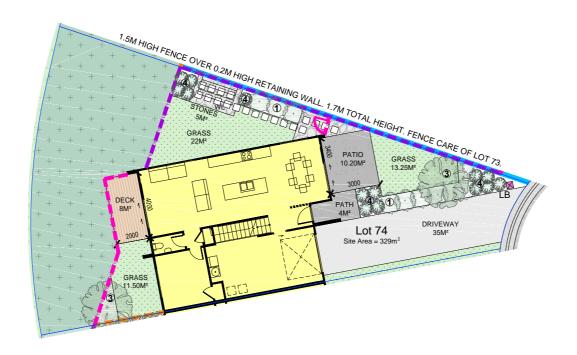

LOT: 74 Elevations

## LOT: 74 Landscape Plan

| Placement                          | Colour                         | Sample/notes          |
|------------------------------------|--------------------------------|-----------------------|
| Roof                               | Titania                        | Corrugated Colorsteel |
| Fascia                             | Titania                        |                       |
| Gutters                            | Titania                        |                       |
| Downpipes                          | Titania                        |                       |
| Soffits                            | Wattyl Graceful White          |                       |
| Joinery                            | Titania                        |                       |
| Cladding 1 – Linea<br>Weatherboard | Wattyl Bushland                |                       |
| Cladding 2 – Cedar Shiplap         | Forestwood Stain<br>Rustic Oak |                       |
| Cladding 3 – Horizontal<br>Stria   | Wattyl Rock Oyster             |                       |
| Box corners                        | N/A                            |                       |
| Window surrounds                   | N/A                            |                       |
| Garage door - colour<br>Profile    | Titania                        | Futura Woodgrain      |
| Garage revels                      | Wattyl Graceful White          |                       |
| Front door – colour<br>Profile     | Ironsand                       | LAT00                 |
| Notes                              |                                |                       |