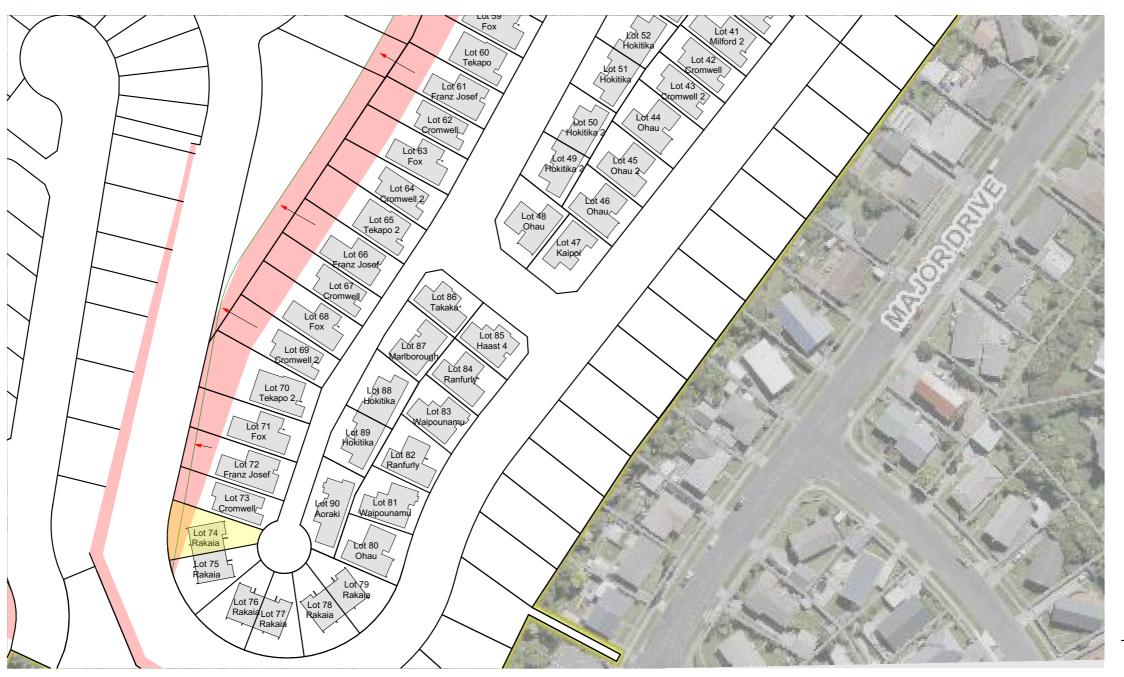

Lower Floor Plan



Upper Floor Plan

### **RAKAIA DESIGN**

Floor Area = 152m<sup>2</sup> (Per unit)

Cladding 1 = Linea Weatherboards on cavity

Cladding 2 = Cedar Shiplap on cavity

Cladding 3 = Horizontal Stria on cavity

Roofing = Corrugated Colorsteel





LOT: 74 Elevations





















# **Electrical Legend**

- Two way light switch
- Feature light
- External wall ligh
- Recessed downlight
- Fluorecent ligh
- Power point
- ⊞m Meter box
- g Garage door moto
- Smoke detector
- Extractor fan
- A Phone outlet
- \* Television outlet







### NZ MODERN

TYPE 1 PLANT SELECTION OPTIONS:

| THE THE MIT DELECTION OF HONO.