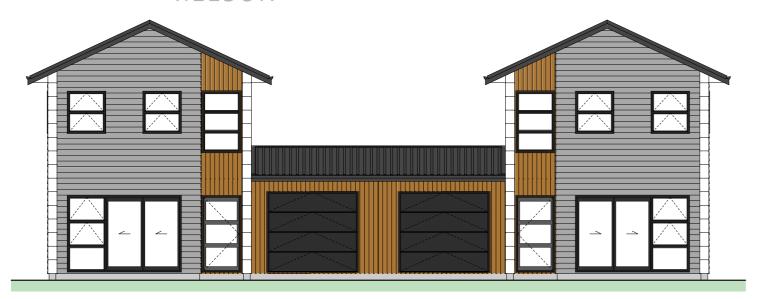

### **RAKAIA DESIGN**

Floor Area = 152m<sup>2</sup> (Per unit)

Cladding 1 = Linea Weatherboards on cavity

Cladding 2 = Cedar Shiplap on cavity

Cladding 3 = Horizontal Stria on cavity

Roofing = Corrugated Colorsteel

LOT: 74 Elevations