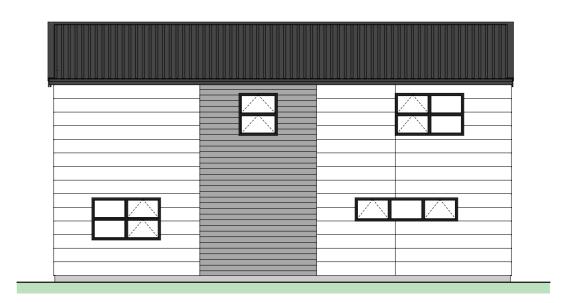

Lower Floor Plan



Upper Floor Plan

### **RAKAIA DESIGN**

Floor Area = 152m<sup>2</sup> (Per unit)

Cladding 1 = Linea Weatherboards on cavity

Cladding 2 = Cedar Shiplap on cavity

Cladding 3 = Horizontal Stria on cavity

Roofing = Corrugated Colorsteel





LOT: 74 Elevations





















# **Electrical Legend**

- Two way light switch
- Feature light
- External wall ligh
- Recessed downlight
- Fluorecent ligh
- Power point
- ⊞m Meter box
- g Garage door moto
- Smoke detector
- Extractor fan
- A Phone outlet
- \* Television outlet







### NZ MODERN

TYPE 1 PLANT SELECTION OPTIONS:

| THE THE MIT DELECTION OF HONO.