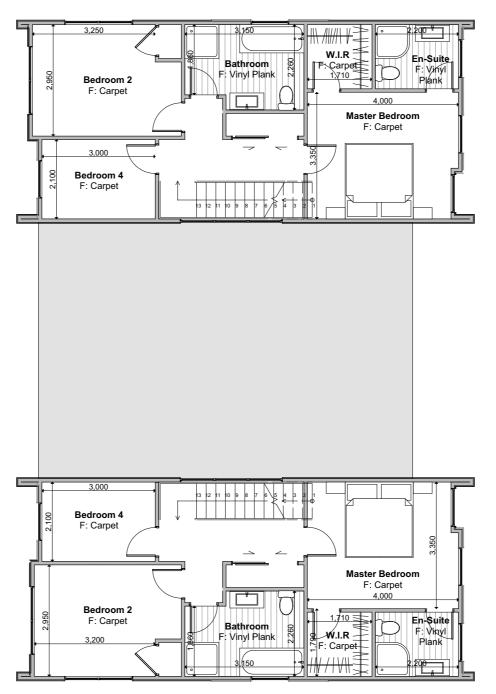

Lower Floor Plan

Upper Floor Plan

### **RAKAIA DESIGN**

Floor Area = 152m<sup>2</sup> (Per unit)

Cladding 1 = Linea Weatherboards on cavity

Cladding 2 = Cedar Shiplap on cavity

Cladding 3 = Horizontal Stria on cavity

Roofing = Corrugated Colorsteel