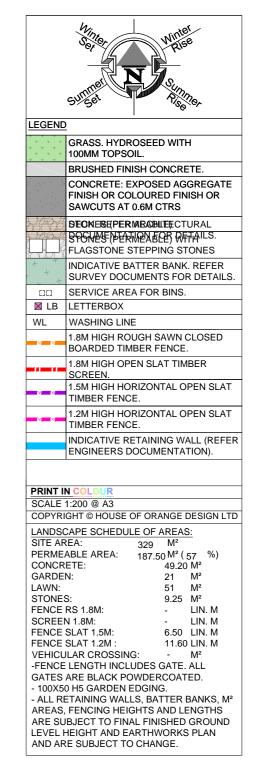

## LOT: 74 Landscape Plan

| Placement                          | Colour                         | Sample/notes          |
|------------------------------------|--------------------------------|-----------------------|
| Roof                               | Titania                        | Corrugated Colorsteel |
| Fascia                             | Titania                        |                       |
| Gutters                            | Titania                        |                       |
| Downpipes                          | Titania                        |                       |
| Soffits                            | Wattyl Graceful White          |                       |
| Joinery                            | Titania                        |                       |
| Cladding 1 – Linea<br>Weatherboard | Wattyl Bushland                |                       |
| Cladding 2 – Cedar Shiplap         | Forestwood Stain<br>Rustic Oak |                       |
| Cladding 3 – Horizontal<br>Stria   | Wattyl Rock Oyster             |                       |
| Box corners                        | N/A                            |                       |
| Window surrounds                   | N/A                            |                       |
| Garage door - colour<br>Profile    | Titania                        | Futura Woodgrain      |
| Garage revels                      | Wattyl Graceful White          |                       |
| Front door – colour<br>Profile     | Ironsand                       | LAT00                 |
| Notes                              |                                |                       |