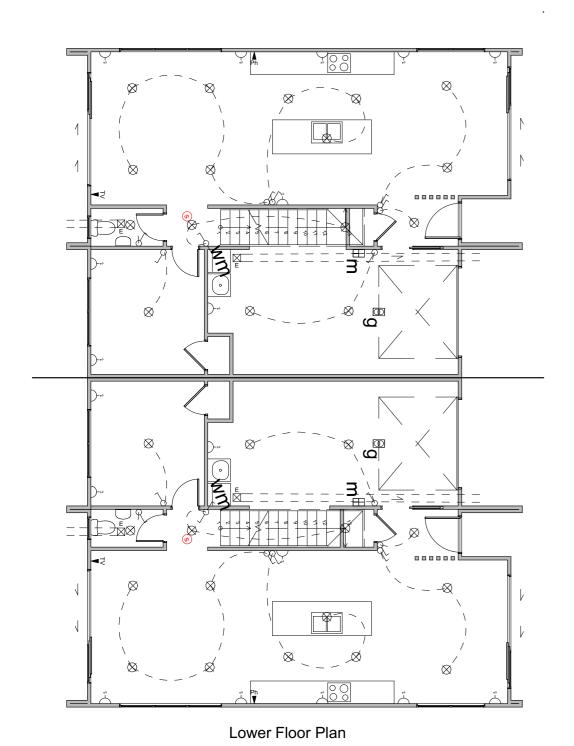

Lower Floor Plan

Upper Floor Plan

### **RAKAIA DESIGN**

Floor Area = 152m<sup>2</sup> (Per unit)

Cladding 1 = Linea Weatherboards on cavity

Cladding 2 = Cedar Shiplap on cavity

Cladding 3 = Horizontal Stria on cavity

Roofing = Corrugated Colorsteel

# **Electrical Legend**

- Two way light switch
- Feature light
- External wall ligh
- Recessed downlight
- Fluorecent ligh
- Power point
- ⊞m Meter box
- g Garage door moto
- Smoke detector
- Extractor fan
- A Phone outlet
- \* Television outlet