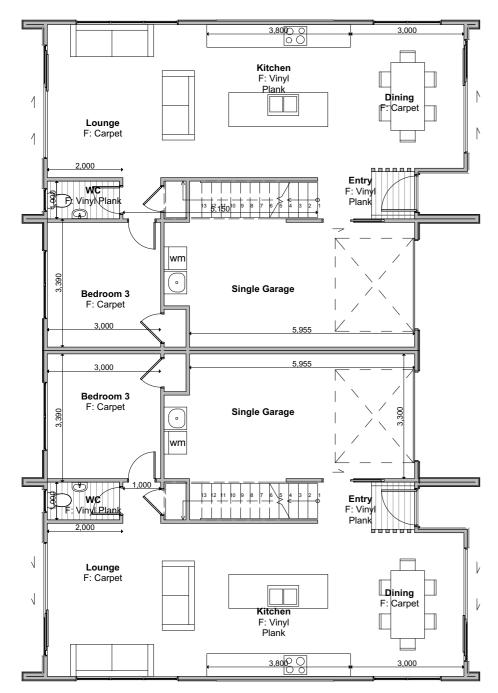

Lower Floor Plan

Upper Floor Plan

### **RAKAIA DESIGN**

Floor Area = 152m<sup>2</sup> (Per unit)

Cladding 1 = Linea Weatherboards on cavity

Cladding 2 = Cedar Shiplap on cavity

Cladding 3 = Horizontal Stria on cavity

Roofing = Corrugated Colorsteel