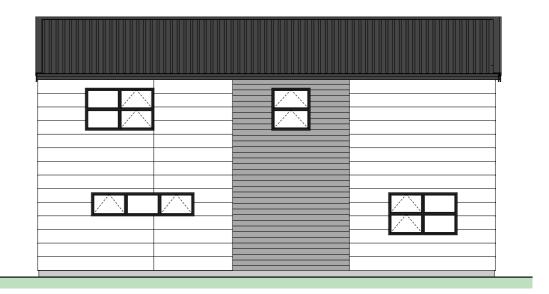

Lower Floor Plan



Upper Floor Plan

### **RAKAIA DESIGN**

Floor Area = 152m<sup>2</sup> (Per unit)

Cladding 1 = Linea Weatherboards on cavity

Cladding 2 = Cedar Shiplap on cavity

Cladding 3 = Horizontal Stria on cavity

Roofing = Corrugated Colorsteel





LOT: 74 Elevations





















# **Electrical Legend**

- Two way light switch
- Feature light
- External wall ligh
- Recessed downlight
- Fluorecent ligh
- Power point
- ⊞m Meter box
- g Garage door moto
- Smoke detector
- Extractor fan
- A Phone outlet
- \* Television outlet







### NZ MODERN

TYPE 1 PLANT SELECTION OPTIONS:

| THE THE MIT DELECTION OF HONO.