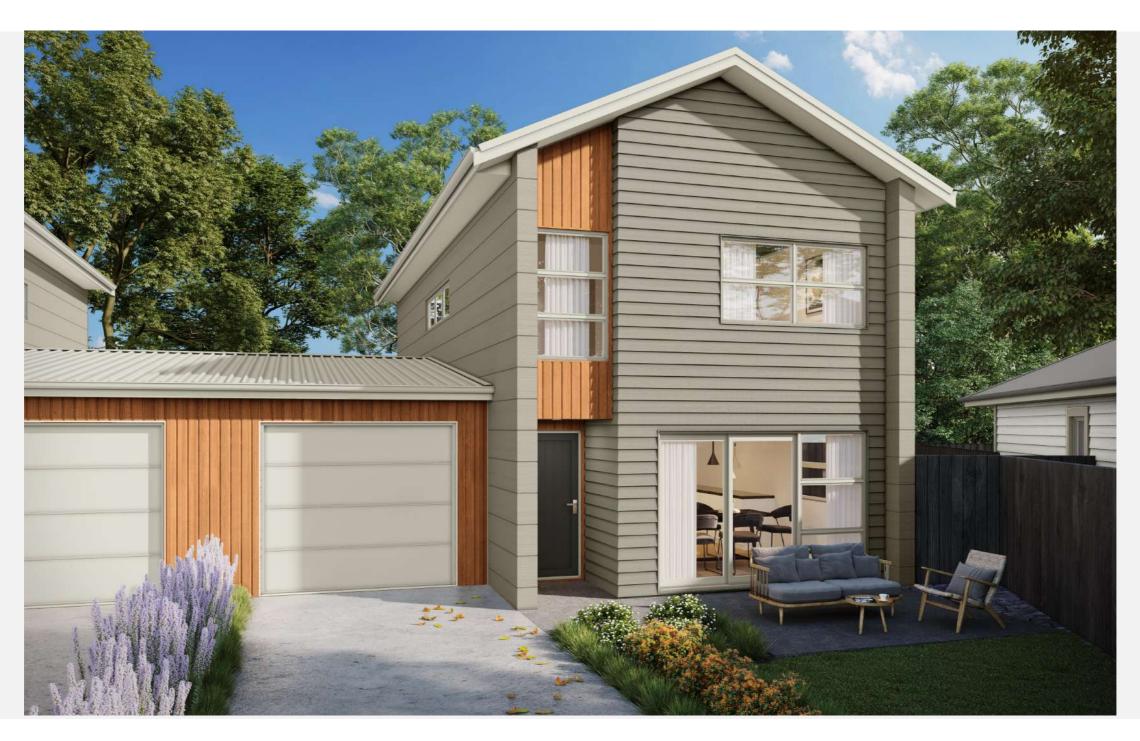

### **RAKAIA DESIGN**

Floor Area = 152m<sup>2</sup> (Per unit)

Cladding 1 = Linea Weatherboards on cavity

Cladding 2 = Cedar Shiplap on cavity

Cladding 3 = Horizontal Stria on cavity

Roofing = Corrugated Colorsteel

LOT: 74 Elevations

## LOT: 74 Landscape Plan

| Placement                          | Colour                         | Sample/notes          |
|------------------------------------|--------------------------------|-----------------------|
| Roof                               | Titania                        | Corrugated Colorsteel |
| Fascia                             | Titania                        |                       |
| Gutters                            | Titania                        |                       |
| Downpipes                          | Titania                        |                       |
| Soffits                            | Wattyl Graceful White          |                       |
| Joinery                            | Titania                        |                       |
| Cladding 1 – Linea<br>Weatherboard | Wattyl Bushland                |                       |
| Cladding 2 – Cedar Shiplap         | Forestwood Stain<br>Rustic Oak |                       |
| Cladding 3 – Horizontal<br>Stria   | Wattyl Rock Oyster             |                       |
| Box corners                        | N/A                            |                       |
| Window surrounds                   | N/A                            |                       |
| Garage door - colour<br>Profile    | Titania                        | Futura Woodgrain      |
| Garage revels                      | Wattyl Graceful White          |                       |
| Front door – colour<br>Profile     | Ironsand                       | LAT00                 |
| Notes                              |                                |                       |