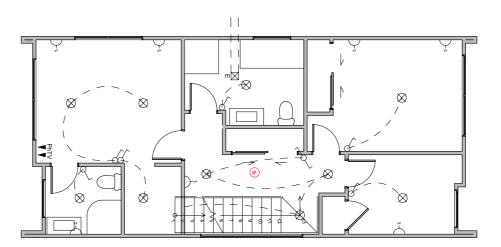

Lower Floor Plan

Upper Floor Plan

# **Electrical Legend**

- Two way light switch
- Feature light
- External wall ligh
- Recessed downlight
- Fluorecent ligh
- Power point
- ⊞m Meter box
- g Garage door moto
- Smoke detector
- Extractor fan
- A Phone outlet
- \* Television outlet