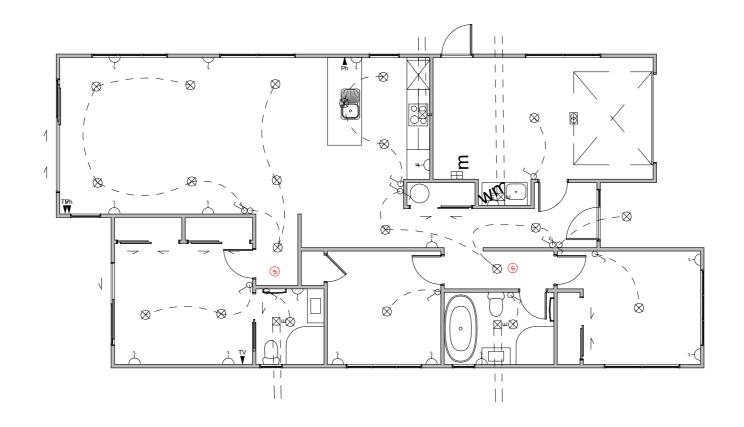

## Electrical Legend Light switch

Two way light switch

Feature light

External wall light

Recessed downlight

Distribution board

Smoke detector

Phone outlet

Television outlet