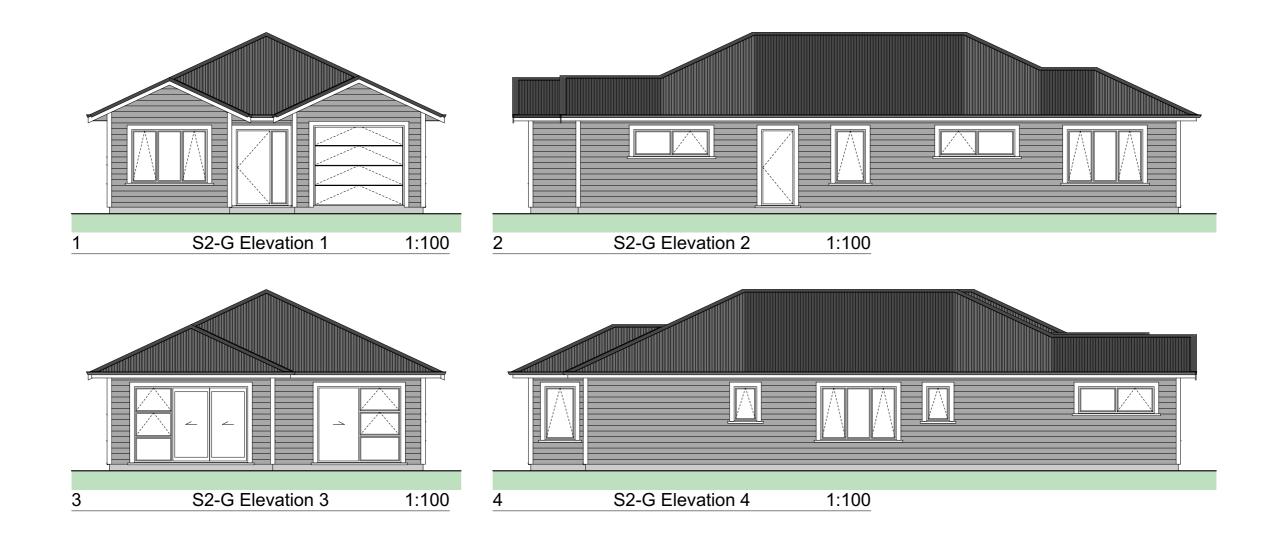

Floor Area = 127m<sup>2</sup>

Cladding 1 = Linea Weatherboards on cavity

Roofing = Corrugated Colorsteel