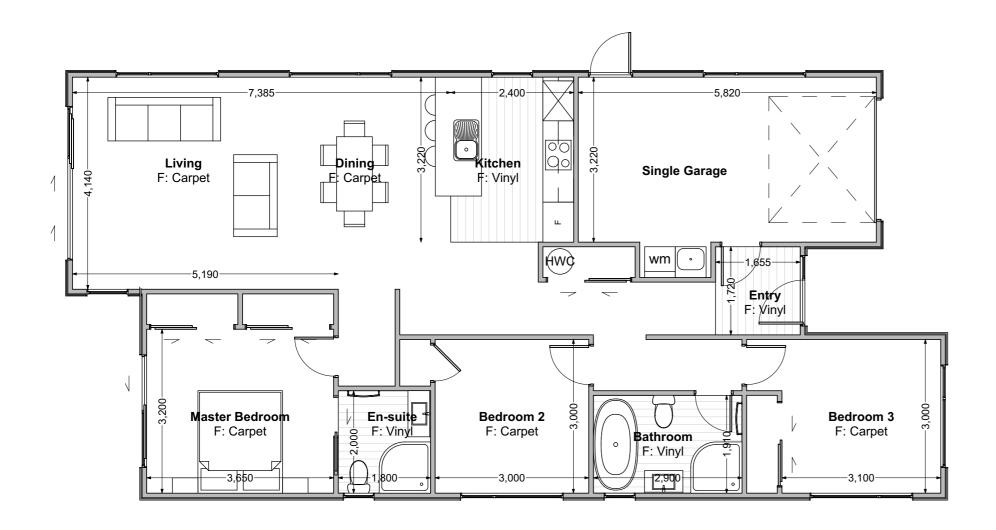

Floor Area = 127m<sup>2</sup>

Cladding 1 = Linea Weatherboards on cavity

Roofing = Corrugated Colorsteel