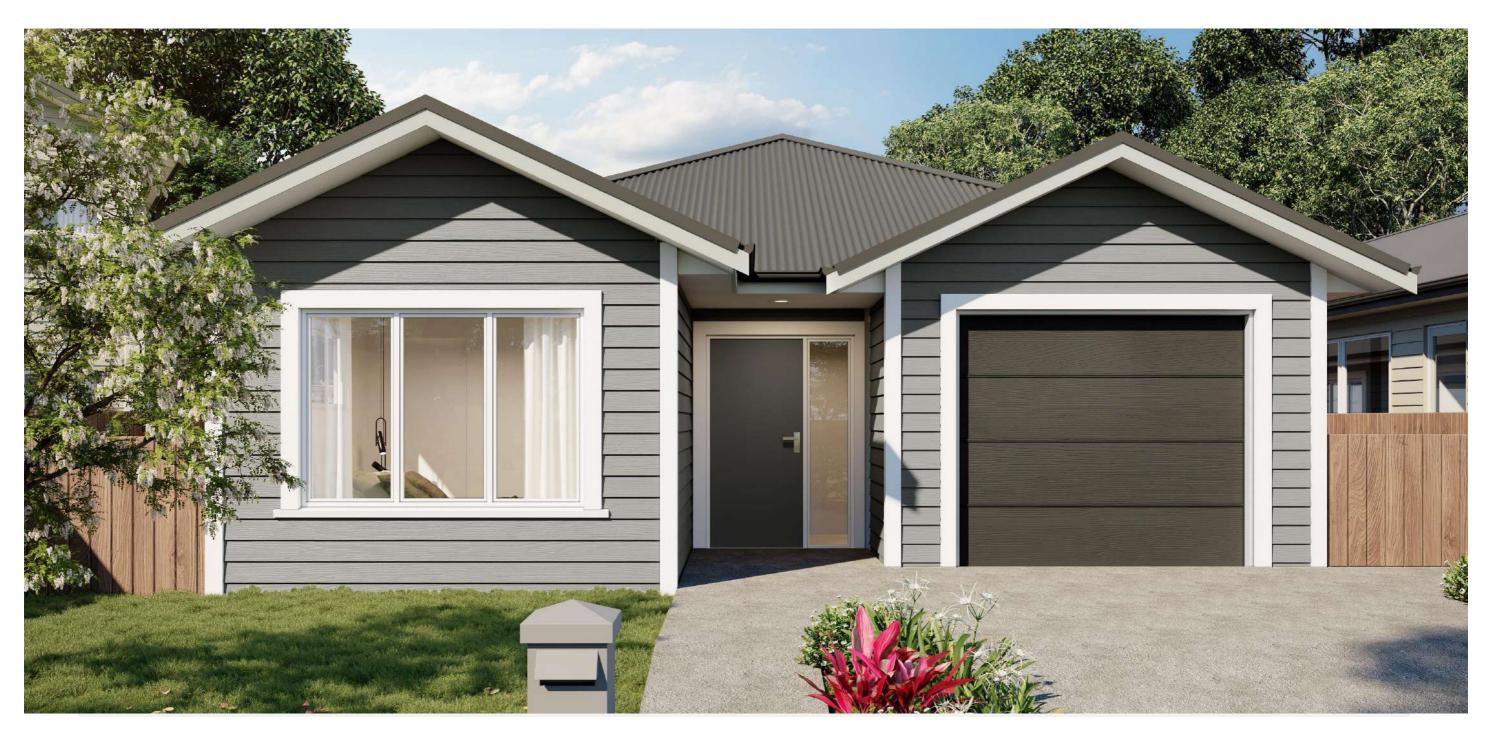

Floor Area = 127m<sup>2</sup>

Cladding 1 = Linea Weatherboards on cavity

Roofing = Corrugated Colorsteel

# LOT: 73 Landscape Plan

| Placement                          | Colour             | Sample/notes          |  |  |  |
|------------------------------------|--------------------|-----------------------|--|--|--|
| Roof                               | Sandstone Grey     | Corrugated Colorsteel |  |  |  |
| Fascia                             | Tui Tuft           |                       |  |  |  |
| Gutters                            | Sandstone Grey     |                       |  |  |  |
| Downpipes                          | Sandstone Grey     |                       |  |  |  |
| Soffits                            | Wattyl Enclose 1/4 |                       |  |  |  |
| Joinery                            | Appliance White    |                       |  |  |  |
| Cladding 1 – Linea<br>Weatherboard | Wattyl Castle Grey |                       |  |  |  |
| Cladding 2 – Axon                  | Wattyl Spirit Grey |                       |  |  |  |
| Schist                             | N/A                |                       |  |  |  |
| Box corners                        | N/A                |                       |  |  |  |
| Window surrounds                   | N/A                |                       |  |  |  |
| Garage door - colour<br>Profile    | Sandstone Grey     | Futura woodgrain      |  |  |  |
| Garage revels                      | Wattyl Spirit Grey |                       |  |  |  |
| Front door – colour<br>Profile     | Wizard             | LAT100                |  |  |  |
| Notes                              |                    |                       |  |  |  |