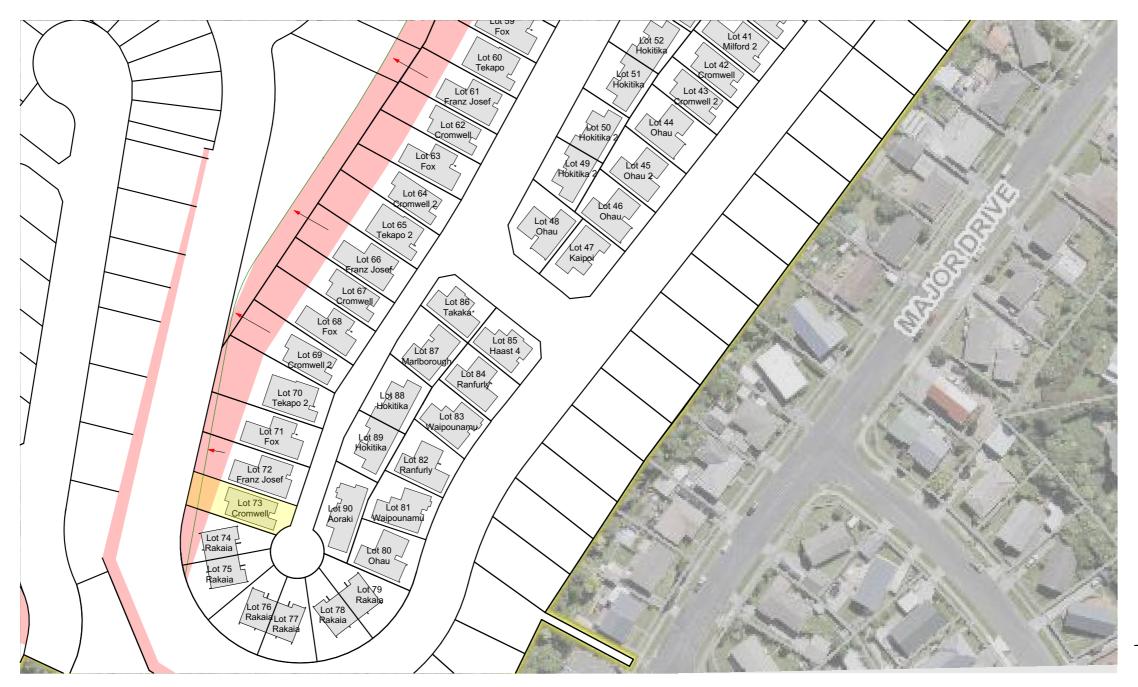

# LOT: 73 Landscape Plan

| Placement                          | Colour             | Sample/notes          |  |  |  |
|------------------------------------|--------------------|-----------------------|--|--|--|
| Roof                               | Sandstone Grey     | Corrugated Colorsteel |  |  |  |
| Fascia                             | Tui Tuft           |                       |  |  |  |
| Gutters                            | Sandstone Grey     |                       |  |  |  |
| Downpipes                          | Sandstone Grey     |                       |  |  |  |
| Soffits                            | Wattyl Enclose 1/4 |                       |  |  |  |
| Joinery                            | Appliance White    |                       |  |  |  |
| Cladding 1 – Linea<br>Weatherboard | Wattyl Castle Grey |                       |  |  |  |
| Cladding 2 – Axon                  | Wattyl Spirit Grey |                       |  |  |  |
| Schist                             | N/A                |                       |  |  |  |
| Box corners                        | N/A                |                       |  |  |  |
| Window surrounds                   | N/A                |                       |  |  |  |
| Garage door - colour<br>Profile    | Sandstone Grey     | Futura woodgrain      |  |  |  |
| Garage revels                      | Wattyl Spirit Grey |                       |  |  |  |
| Front door – colour<br>Profile     | Wizard             | LAT100                |  |  |  |
| Notes                              |                    |                       |  |  |  |