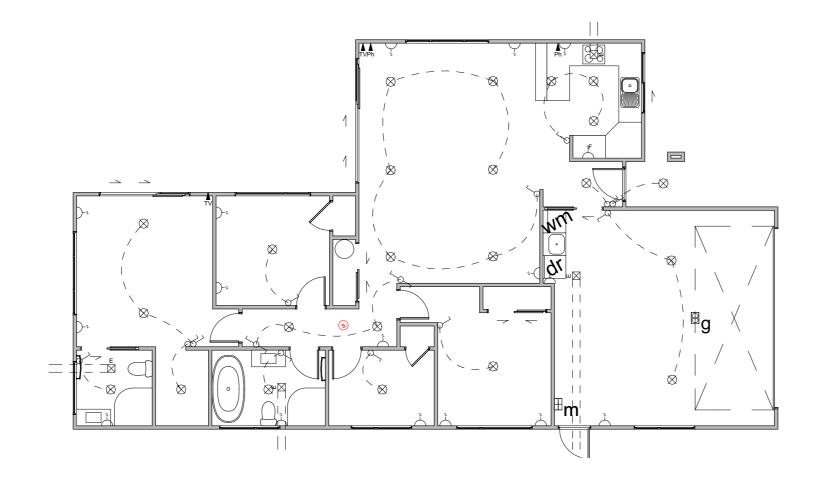

# LOT: 71 Site Plan

## LOT: 71 Floor Plan

### = 146m<sup>2</sup>

- = Linea Weatherboards on cavity
- = Board and Batten on cavity
- = Corrugated Colorsteel