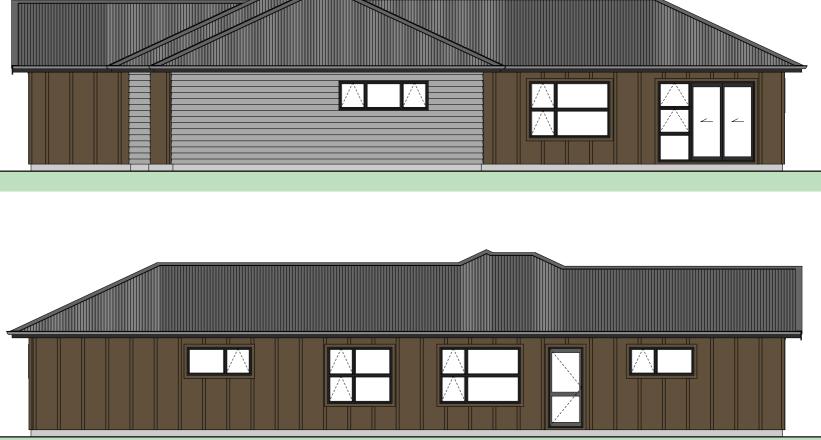

### = 146m<sup>2</sup>

- = Linea Weatherboards on cavity
- = Board and Batten on cavity
- = Corrugated Colorsteel

| Placement                          | Colour             | Sample/notes          |
|------------------------------------|--------------------|-----------------------|
| Roof                               | Gull Grey          | Corrugated Colorsteel |
| Fascia                             | Gull Grey          |                       |
| Gutters                            | Gull Grey          |                       |
| Downpipes                          | Gull Grey          |                       |
| Soffits                            | Wattyl Enclose 1/4 |                       |
| Joinery                            | Ghost Grey         |                       |
| Cladding 1 – Linea<br>Weatherboard | Wattyl Windspray   |                       |
| Cladding 2 – Board and<br>Batten   | Wattyl Grey Ember  |                       |
| Schist                             | N/A                |                       |
| Box corners                        | N/A                |                       |
| Window surrounds                   | N/A                |                       |
| Garage door - colour<br>Profile    | Gull Grey          | Milano Smooth         |
| Garage revels                      | Wattyl Grey Ember  |                       |
| Front door – colour<br>Profile     | Appliance White    | LAT100                |
| Notes                              |                    |                       |

## LOT: 71 Colour selections