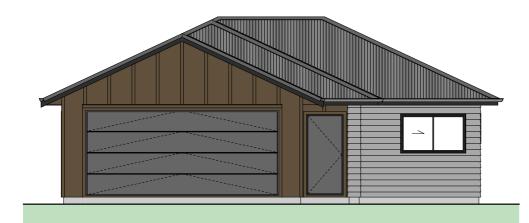

### = 146m<sup>2</sup>

- = Linea Weatherboards on cavity
- = Board and Batten on cavity
- = Corrugated Colorsteel

| Placement                          | Colour             | Sample/notes          |
|------------------------------------|--------------------|-----------------------|
| Roof                               | Gull Grey          | Corrugated Colorsteel |
| Fascia                             | Gull Grey          |                       |
| Gutters                            | Gull Grey          |                       |
| Downpipes                          | Gull Grey          |                       |
| Soffits                            | Wattyl Enclose 1/4 |                       |
| Joinery                            | Ghost Grey         |                       |
| Cladding 1 – Linea<br>Weatherboard | Wattyl Windspray   |                       |
| Cladding 2 – Board and<br>Batten   | Wattyl Grey Ember  |                       |
| Schist                             | N/A                |                       |
| Box corners                        | N/A                |                       |
| Window surrounds                   | N/A                |                       |
| Garage door - colour<br>Profile    | Gull Grey          | Milano Smooth         |
| Garage revels                      | Wattyl Grey Ember  |                       |
| Front door – colour<br>Profile     | Appliance White    | LAT100                |
| Notes                              |                    |                       |

## LOT: 71 Colour selections