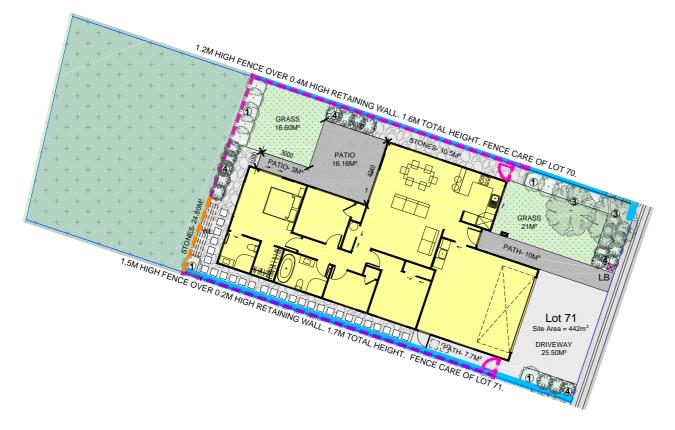

## LOT: 71 Landscape Plan

|                                                                                                                                                                                                                                                                                                                                                                                                                                                                                                                                                                                                                        | Winter<br>Sold                                                                                                                                                                                                           |  |  |  |  |
|------------------------------------------------------------------------------------------------------------------------------------------------------------------------------------------------------------------------------------------------------------------------------------------------------------------------------------------------------------------------------------------------------------------------------------------------------------------------------------------------------------------------------------------------------------------------------------------------------------------------|--------------------------------------------------------------------------------------------------------------------------------------------------------------------------------------------------------------------------|--|--|--|--|
|                                                                                                                                                                                                                                                                                                                                                                                                                                                                                                                                                                                                                        | Sulfat Piston                                                                                                                                                                                                            |  |  |  |  |
| LEGEND                                                                                                                                                                                                                                                                                                                                                                                                                                                                                                                                                                                                                 | )                                                                                                                                                                                                                        |  |  |  |  |
| * * * *                                                                                                                                                                                                                                                                                                                                                                                                                                                                                                                                                                                                                | GRASS. HYDROSEED WITH<br>100MM TOPSOIL.                                                                                                                                                                                  |  |  |  |  |
|                                                                                                                                                                                                                                                                                                                                                                                                                                                                                                                                                                                                                        | BRUSHED FINISH CONCRETE.                                                                                                                                                                                                 |  |  |  |  |
|                                                                                                                                                                                                                                                                                                                                                                                                                                                                                                                                                                                                                        | CONCRETE: EXPOSED AGGREGATE<br>FINISH OR COLOURED FINISH OR<br>SAWCUTS AT 0.6M CTRS                                                                                                                                      |  |  |  |  |
| 2946                                                                                                                                                                                                                                                                                                                                                                                                                                                                                                                                                                                                                   | STONES (PERMEABLE)                                                                                                                                                                                                       |  |  |  |  |
|                                                                                                                                                                                                                                                                                                                                                                                                                                                                                                                                                                                                                        | STONES (PERMEABLE) WITH<br>FLAGSTONE STEPPING STONES                                                                                                                                                                     |  |  |  |  |
| + + +                                                                                                                                                                                                                                                                                                                                                                                                                                                                                                                                                                                                                  | INDICATIVE BATTER BANK. REFER<br>SURVEY DOCUMENTS FOR DETAILS.                                                                                                                                                           |  |  |  |  |
| 00                                                                                                                                                                                                                                                                                                                                                                                                                                                                                                                                                                                                                     | SERVICE AREA FOR BINS.                                                                                                                                                                                                   |  |  |  |  |
| 🛛 LB                                                                                                                                                                                                                                                                                                                                                                                                                                                                                                                                                                                                                   | LETTERBOX                                                                                                                                                                                                                |  |  |  |  |
| WL                                                                                                                                                                                                                                                                                                                                                                                                                                                                                                                                                                                                                     | WASHING LINE                                                                                                                                                                                                             |  |  |  |  |
|                                                                                                                                                                                                                                                                                                                                                                                                                                                                                                                                                                                                                        | 1.8M HIGH ROUGH SAWN CLOSED<br>BOARDED TIMBER FENCE.                                                                                                                                                                     |  |  |  |  |
|                                                                                                                                                                                                                                                                                                                                                                                                                                                                                                                                                                                                                        | 1.8M HIGH OPEN SLAT TIMBER<br>SCREEN.                                                                                                                                                                                    |  |  |  |  |
|                                                                                                                                                                                                                                                                                                                                                                                                                                                                                                                                                                                                                        | 1.5M HIGH HORIZONTAL OPEN SLAT<br>TIMBER FENCE.                                                                                                                                                                          |  |  |  |  |
|                                                                                                                                                                                                                                                                                                                                                                                                                                                                                                                                                                                                                        | 1.2M HIGH HORIZONTAL OPEN SLAT<br>TIMBER FENCE.                                                                                                                                                                          |  |  |  |  |
|                                                                                                                                                                                                                                                                                                                                                                                                                                                                                                                                                                                                                        | INDICATIVE RETAINING WALL (REFER<br>ENGINEERS DOCUMENTATION).                                                                                                                                                            |  |  |  |  |
|                                                                                                                                                                                                                                                                                                                                                                                                                                                                                                                                                                                                                        | N COLOUR<br>1:200 @ A3                                                                                                                                                                                                   |  |  |  |  |
|                                                                                                                                                                                                                                                                                                                                                                                                                                                                                                                                                                                                                        | GHT © HOUSE OF ORANGE DESIGN LTD                                                                                                                                                                                         |  |  |  |  |
| LANDSCAPE SCHEDULE OF AREAS:           SITE AREA:         442         M²           PERMEABLE AREA:         234         M² (52.94%)           CONCRETE:         62.36 M²           GARDEN:         26.30 M²           LAWN:         37.60 M²           STONES:         35.30 M²           FENCE RS 1.8M:         5         LIN. M           SCREEN 1.8M:         -         LIN. M           FENCE SLAT 1.5M:         20         LIN. M           FENCE SLAT 1.2M:         10         LIN. M           VEHICULAR CROSSING:         -         M²           -FENCE LENGTH INCLUDES GATE. ALL         GATED.         GATED. |                                                                                                                                                                                                                          |  |  |  |  |
| - 100X5<br>- ALL RI<br>AREAS,<br>ARE SU<br>LEVEL F                                                                                                                                                                                                                                                                                                                                                                                                                                                                                                                                                                     | ARE BLACK POWDERGATED.<br>0 H5 GARDEN EDGING.<br>ETAINING WALLS, BATTER BANKS, M <sup>2</sup><br>, FENCING HEIGHTS AND LENGTHS<br>IBJECT TO FINAL FINISHED GROUND<br>HEIGHT AND EARTHWORKS PLAN<br>RE SUBJECT TO CHANGE. |  |  |  |  |