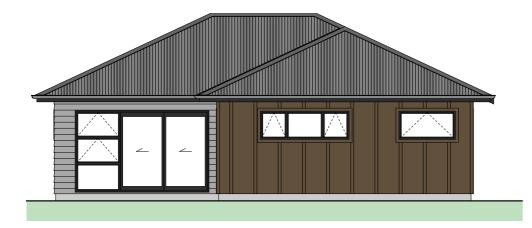

### = 146m<sup>2</sup>

- = Linea Weatherboards on cavity
- = Board and Batten on cavity
- = Corrugated Colorsteel

| Placement                          | Colour             | Sample/notes          |
|------------------------------------|--------------------|-----------------------|
| Roof                               | Gull Grey          | Corrugated Colorsteel |
| Fascia                             | Gull Grey          |                       |
| Gutters                            | Gull Grey          |                       |
| Downpipes                          | Gull Grey          |                       |
| Soffits                            | Wattyl Enclose 1/4 |                       |
| Joinery                            | Ghost Grey         |                       |
| Cladding 1 – Linea<br>Weatherboard | Wattyl Windspray   |                       |
| Cladding 2 – Board and<br>Batten   | Wattyl Grey Ember  |                       |
| Schist                             | N/A                |                       |
| Box corners                        | N/A                |                       |
| Window surrounds                   | N/A                |                       |
| Garage door - colour<br>Profile    | Gull Grey          | Milano Smooth         |
| Garage revels                      | Wattyl Grey Ember  |                       |
| Front door – colour<br>Profile     | Appliance White    | LAT100                |
| Notes                              |                    |                       |

## LOT: 71 Colour selections