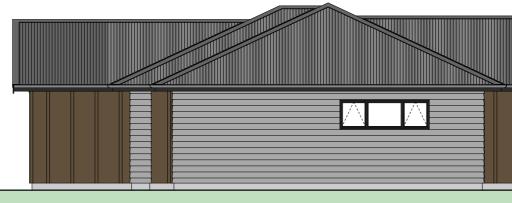

### = 146m<sup>2</sup>

- = Linea Weatherboards on cavity
- = Board and Batten on cavity
- = Corrugated Colorsteel

| Placement                          | Colour             | Sample/notes          |
|------------------------------------|--------------------|-----------------------|
| Roof                               | Gull Grey          | Corrugated Colorsteel |
| Fascia                             | Gull Grey          |                       |
| Gutters                            | Gull Grey          |                       |
| Downpipes                          | Gull Grey          |                       |
| Soffits                            | Wattyl Enclose 1/4 |                       |
| Joinery                            | Ghost Grey         |                       |
| Cladding 1 – Linea<br>Weatherboard | Wattyl Windspray   |                       |
| Cladding 2 – Board and<br>Batten   | Wattyl Grey Ember  |                       |
| Schist                             | N/A                |                       |
| Box corners                        | N/A                |                       |
| Window surrounds                   | N/A                |                       |
| Garage door - colour<br>Profile    | Gull Grey          | Milano Smooth         |
| Garage revels                      | Wattyl Grey Ember  |                       |
| Front door – colour<br>Profile     | Appliance White    | LAT100                |
| Notes                              |                    |                       |

## LOT: 71 Colour selections