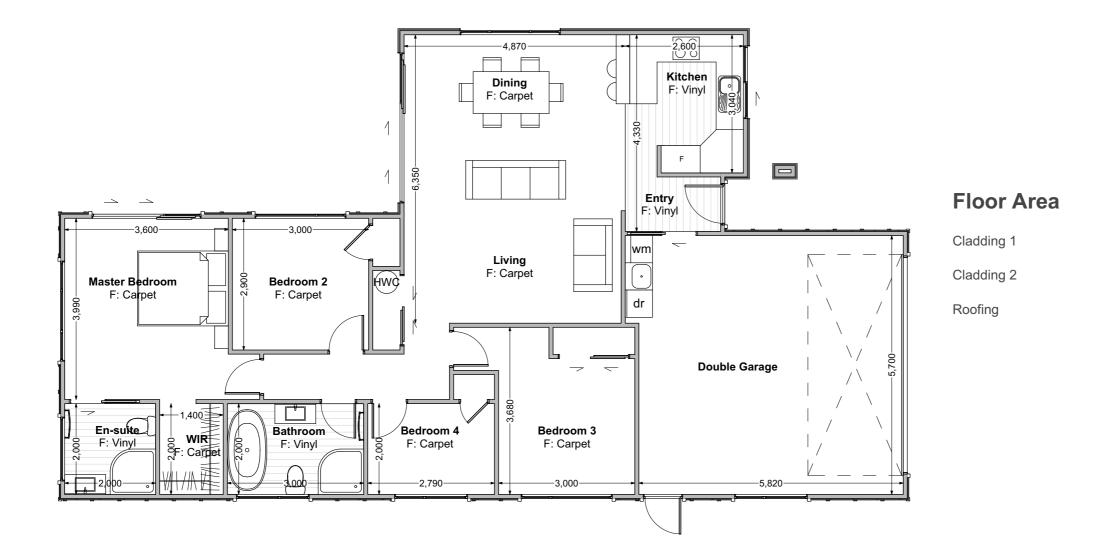

## LOT: 71 Floor Plan

### = 146m<sup>2</sup>

- = Linea Weatherboards on cavity
- = Board and Batten on cavity
- = Corrugated Colorsteel