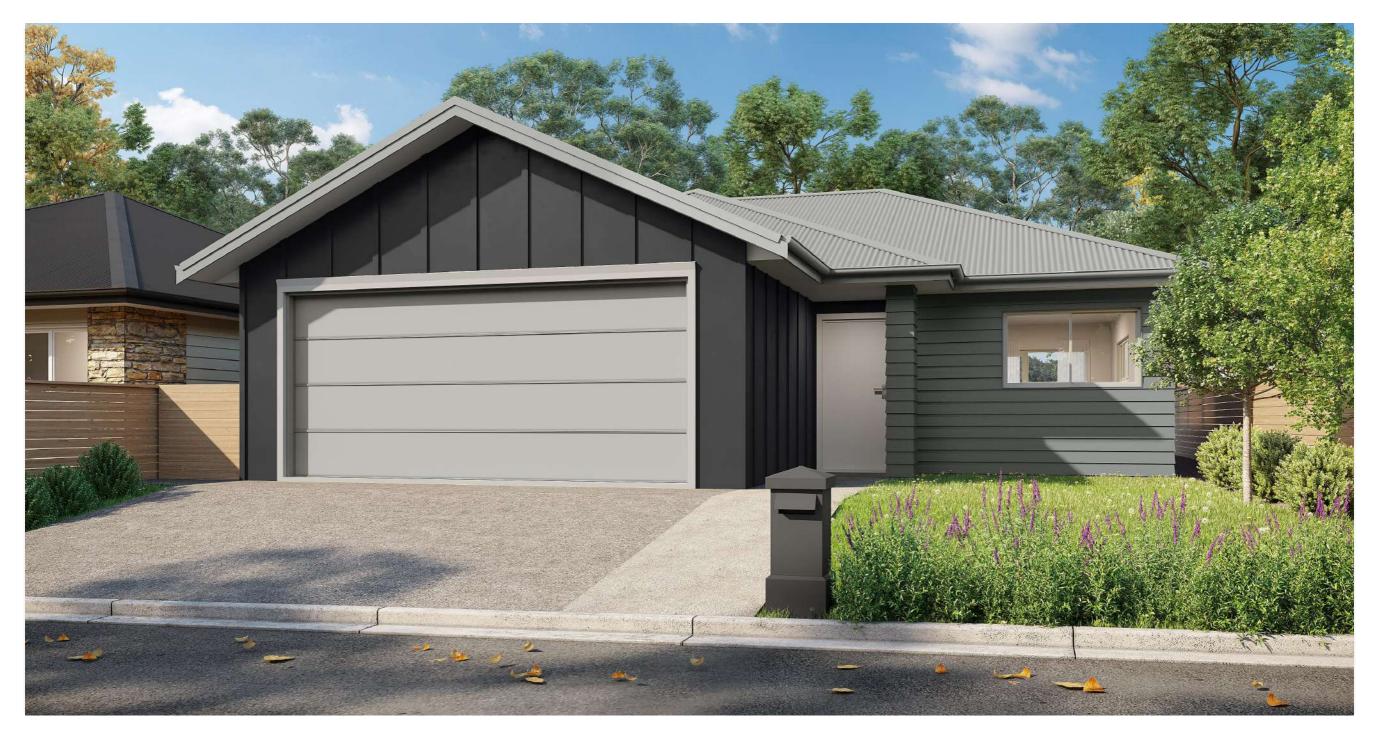

| Placement                          | Colour             | Sample/notes          |
|------------------------------------|--------------------|-----------------------|
| Roof                               | Gull Grey          | Corrugated Colorsteel |
| Fascia                             | Gull Grey          |                       |
| Gutters                            | Gull Grey          |                       |
| Downpipes                          | Gull Grey          |                       |
| Soffits                            | Wattyl Enclose 1/4 |                       |
| Joinery                            | Ghost Grey         |                       |
| Cladding 1 – Linea<br>Weatherboard | Wattyl Windspray   |                       |
| Cladding 2 – Board and<br>Batten   | Wattyl Grey Ember  |                       |
| Schist                             | N/A                |                       |
| Box corners                        | N/A                |                       |
| Window surrounds                   | N/A                |                       |
| Garage door - colour<br>Profile    | Gull Grey          | Milano Smooth         |
| Garage revels                      | Wattyl Grey Ember  |                       |
| Front door – colour<br>Profile     | Appliance White    | LAT100                |
| Notes                              |                    |                       |

## LOT: 71 Colour selections