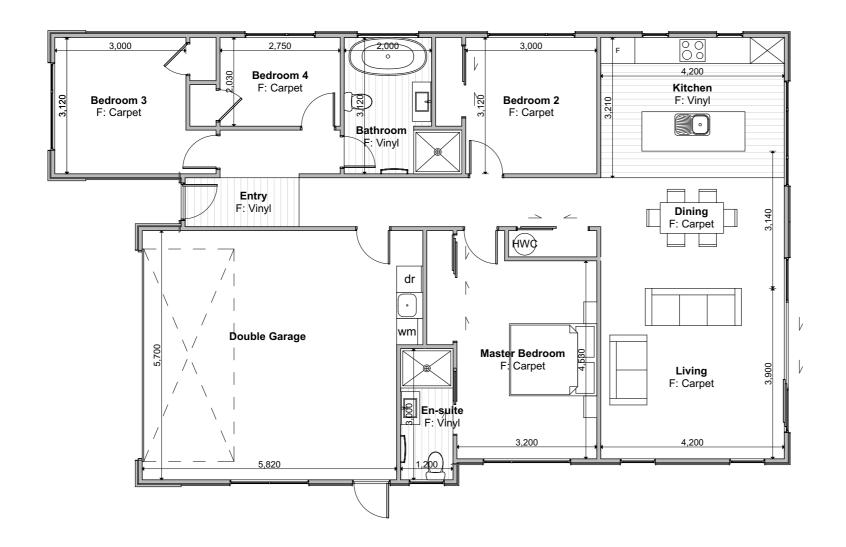

## **TEKAPO 2 DESIGN**

Floor Area = 155m<sup>2</sup>

Cladding 1 = Linea Weatherboards on cavity

Cladding 2 = Stria on cavity

Roofing = Pressed Metal Tile