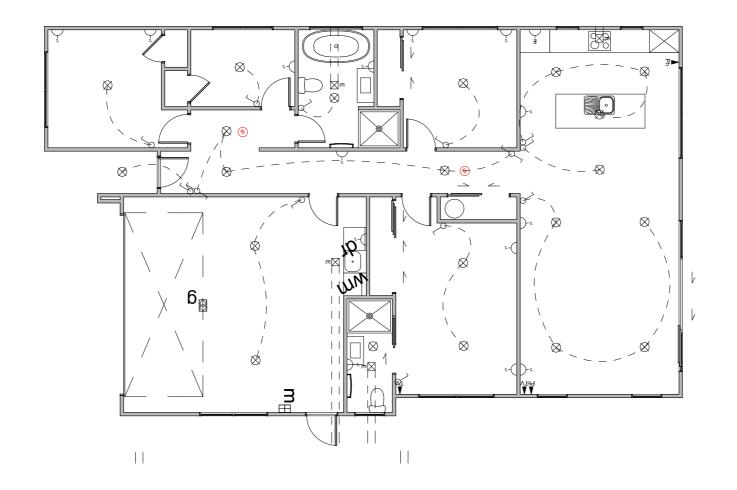

## Electrical Legend

Two way light switch

Feature light

External wall light

Recessed downlight

Fluorecent light

Power point

Distribution board

Smoke detector

Phone outlet

Television outlet