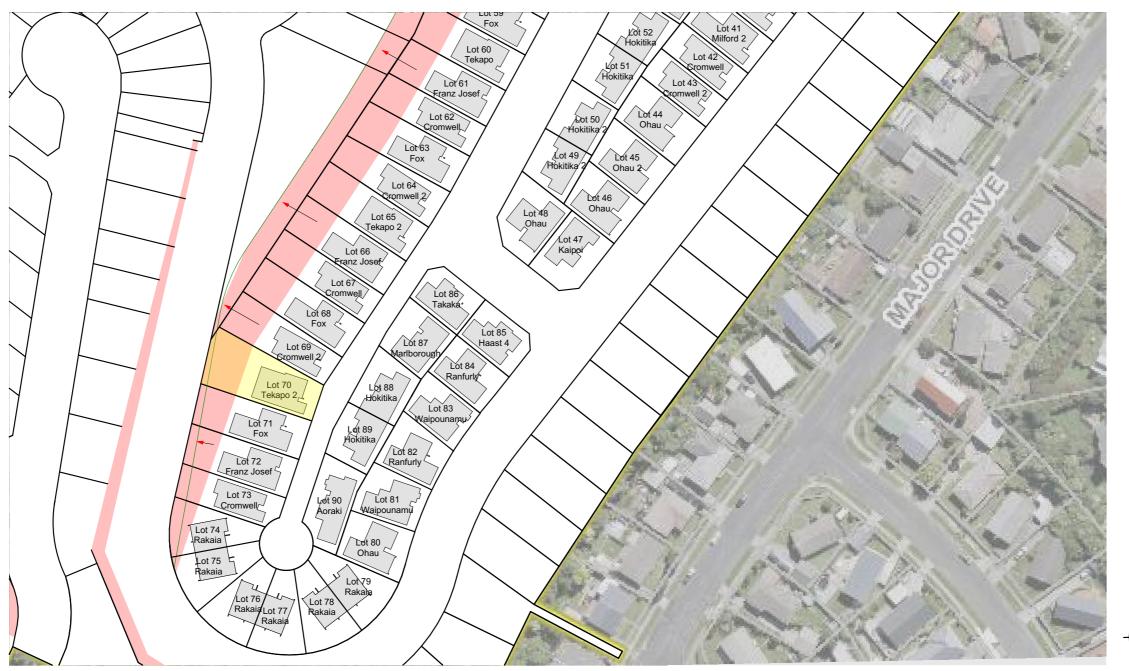

## LOT: 70 Landscape Plan

| Placement                          | Colour            | Sample/notes               |
|------------------------------------|-------------------|----------------------------|
| Roof                               | Bracken           | Pressed Metal Tile - Shake |
| Fascia                             | Ironsand          |                            |
| Gutters                            | Ironsand          |                            |
| Downpipes                          | Ironsand          |                            |
| Soffits                            | Wattyl Kitty Grey |                            |
| Joinery                            | Ironsand          |                            |
| Cladding 1 – Linea<br>Weatherboard | Wattyl Seal Grey  |                            |
| Cladding 2 – Stria                 | Wattyl Kitty Grey |                            |
| Schist                             | N/A               |                            |
| Box corners                        | N/A               |                            |
| Window surrounds                   | N/A               |                            |
| Garage door - colour<br>Profile    | Ironsand          | Milano Smooth              |
| Garage revels                      | Wattyl Seal Grey  |                            |
| Front door – colour<br>Profile     | Bond Rivergum     | LAT00                      |
| Notes                              |                   |                            |