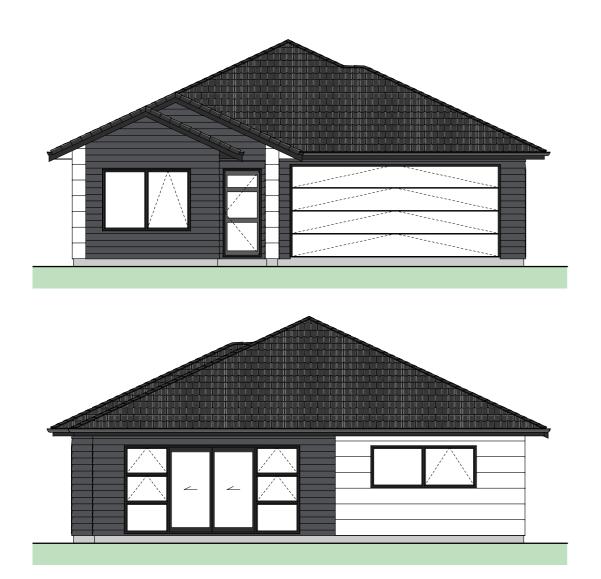

## **TEKAPO 2 DESIGN**

Floor Area = 155m<sup>2</sup>

Cladding 1 = Linea Weatherboards on cavity

Cladding 2 = Stria on cavity

Roofing = Pressed Metal Tile

## LOT: 70 Landscape Plan

| Placement                          | Colour            | Sample/notes               |
|------------------------------------|-------------------|----------------------------|
| Roof                               | Bracken           | Pressed Metal Tile - Shake |
| Fascia                             | Ironsand          |                            |
| Gutters                            | Ironsand          |                            |
| Downpipes                          | Ironsand          |                            |
| Soffits                            | Wattyl Kitty Grey |                            |
| Joinery                            | Ironsand          |                            |
| Cladding 1 – Linea<br>Weatherboard | Wattyl Seal Grey  |                            |
| Cladding 2 – Stria                 | Wattyl Kitty Grey |                            |
| Schist                             | N/A               |                            |
| Box corners                        | N/A               |                            |
| Window surrounds                   | N/A               |                            |
| Garage door - colour<br>Profile    | Ironsand          | Milano Smooth              |
| Garage revels                      | Wattyl Seal Grey  |                            |
| Front door – colour<br>Profile     | Bond Rivergum     | LAT00                      |
| Notes                              |                   |                            |