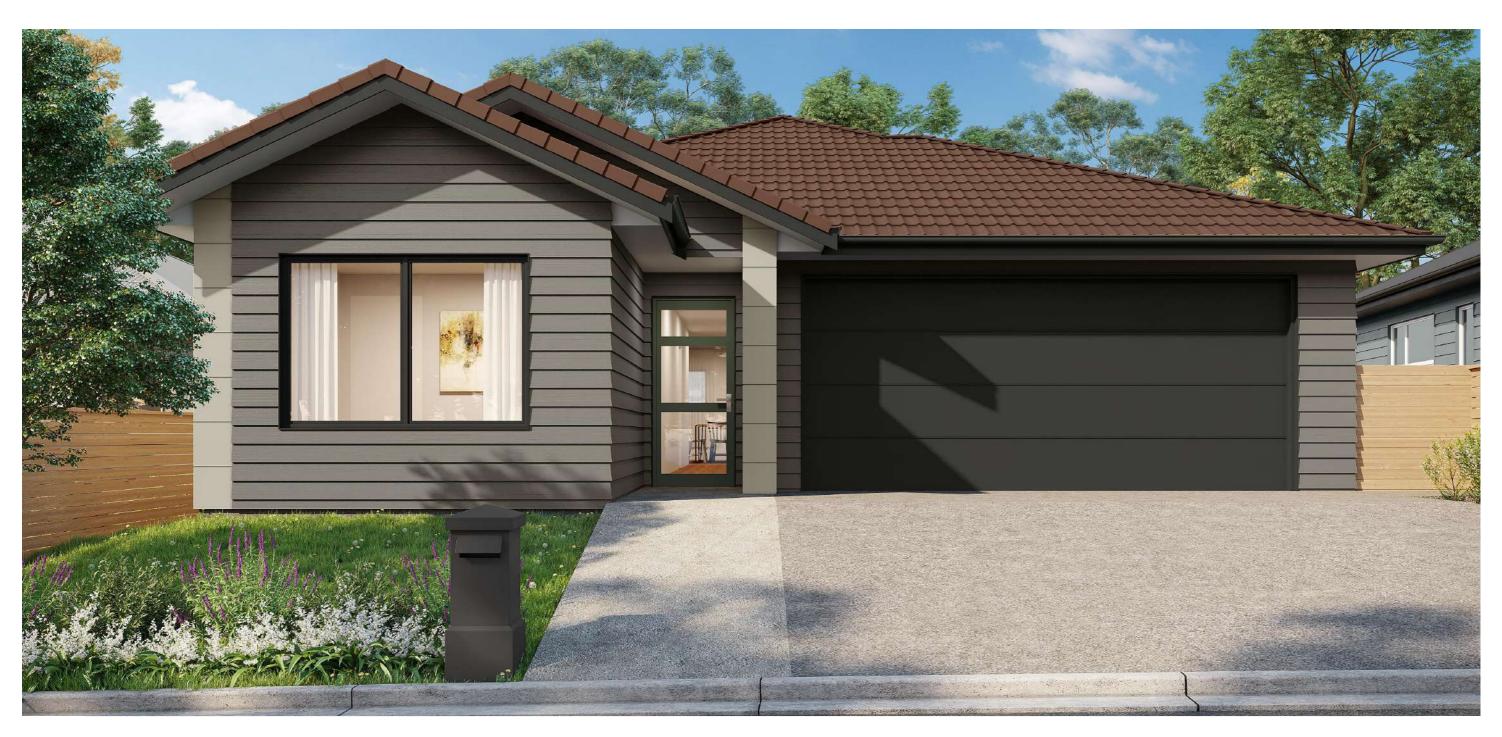

## **TEKAPO 2 DESIGN**

Floor Area = 155m<sup>2</sup>

Cladding 1 = Linea Weatherboards on cavity

Cladding 2 = Stria on cavity

Roofing = Pressed Metal Tile

## LOT: 70 Landscape Plan

| Placement                          | Colour            | Sample/notes               |
|------------------------------------|-------------------|----------------------------|
| Roof                               | Bracken           | Pressed Metal Tile - Shake |
| Fascia                             | Ironsand          |                            |
| Gutters                            | Ironsand          |                            |
| Downpipes                          | Ironsand          |                            |
| Soffits                            | Wattyl Kitty Grey |                            |
| Joinery                            | Ironsand          |                            |
| Cladding 1 – Linea<br>Weatherboard | Wattyl Seal Grey  |                            |
| Cladding 2 – Stria                 | Wattyl Kitty Grey |                            |
| Schist                             | N/A               |                            |
| Box corners                        | N/A               |                            |
| Window surrounds                   | N/A               |                            |
| Garage door - colour<br>Profile    | Ironsand          | Milano Smooth              |
| Garage revels                      | Wattyl Seal Grey  |                            |
| Front door – colour<br>Profile     | Bond Rivergum     | LAT00                      |
| Notes                              |                   |                            |