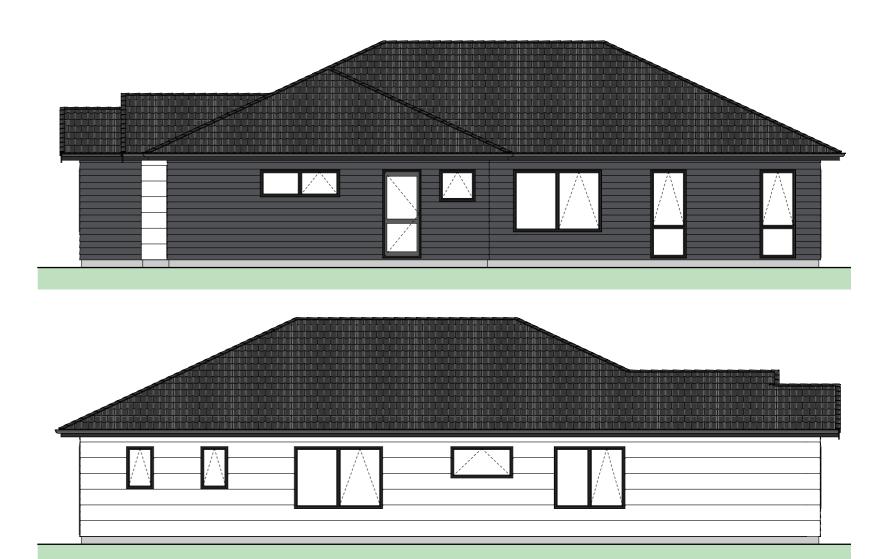

## **TEKAPO 2 DESIGN**

Floor Area = 155m<sup>2</sup>

Cladding 1 = Linea Weatherboards on cavity

Cladding 2 = Stria on cavity

Roofing = Pressed Metal Tile