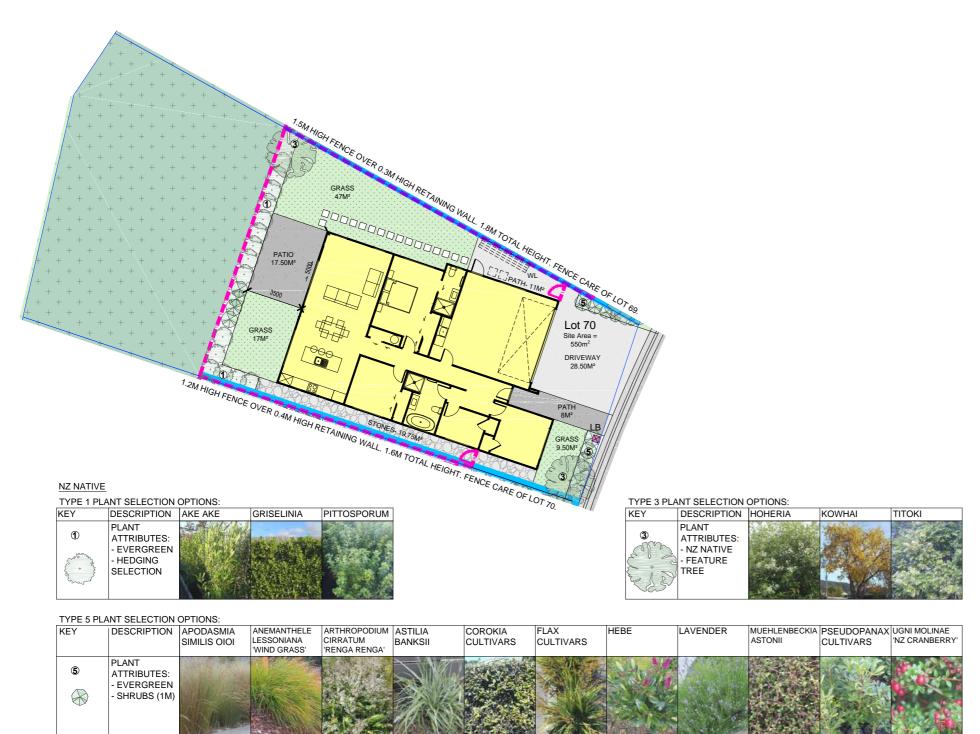

## LOT: 70 Landscape Plan

| Placement                          | Colour            | Sample/notes               |
|------------------------------------|-------------------|----------------------------|
| Roof                               | Bracken           | Pressed Metal Tile - Shake |
| Fascia                             | Ironsand          |                            |
| Gutters                            | Ironsand          |                            |
| Downpipes                          | Ironsand          |                            |
| Soffits                            | Wattyl Kitty Grey |                            |
| Joinery                            | Ironsand          |                            |
| Cladding 1 – Linea<br>Weatherboard | Wattyl Seal Grey  |                            |
| Cladding 2 – Stria                 | Wattyl Kitty Grey |                            |
| Schist                             | N/A               |                            |
| Box corners                        | N/A               |                            |
| Window surrounds                   | N/A               |                            |
| Garage door - colour<br>Profile    | Ironsand          | Milano Smooth              |
| Garage revels                      | Wattyl Seal Grey  |                            |
| Front door – colour<br>Profile     | Bond Rivergum     | LAT00                      |
| Notes                              |                   |                            |