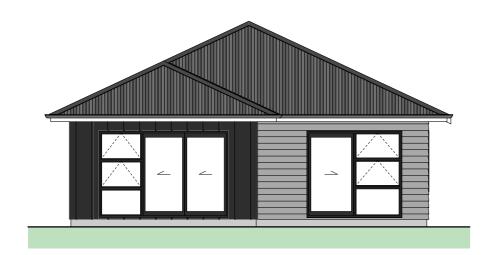

Floor Area = 127m<sup>2</sup>

Cladding 1 = Linea Weatherboards on cavity

Cladding 2 = Axon on cavity

Roofing = Corrugated Colorsteel