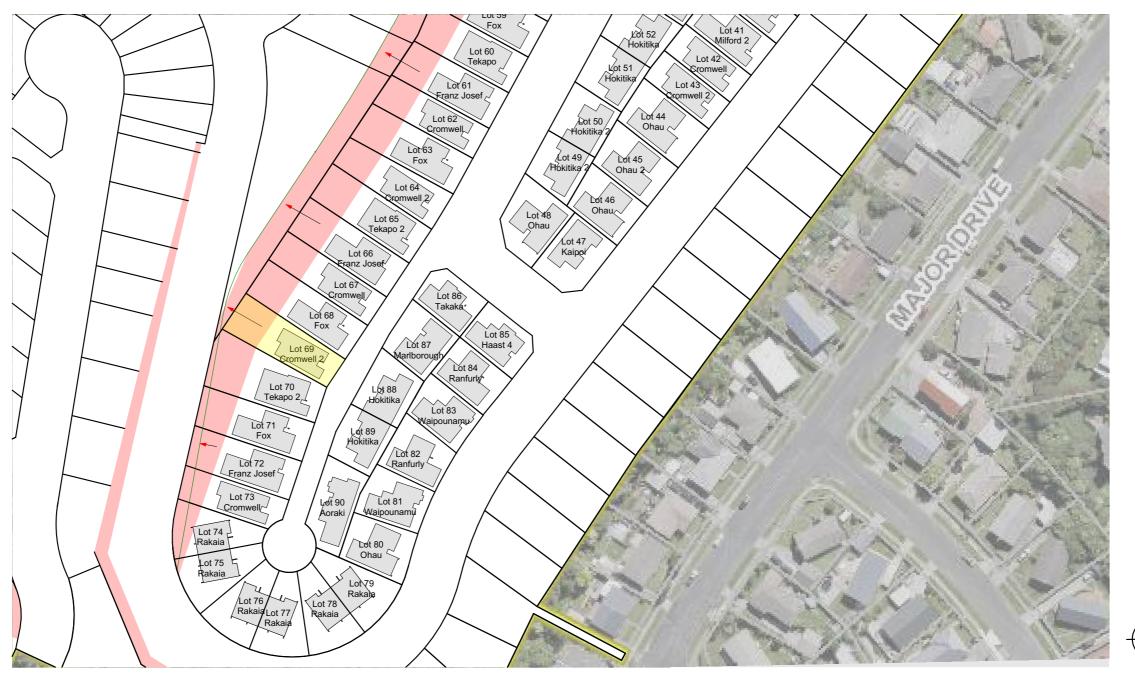

## MANAPOURI GROVE • KELSON •

## LOT: 69 landscape Plan

| Placement                          | Colour                 | Sample/notes          |
|------------------------------------|------------------------|-----------------------|
| Roof                               | Flaxpod                | Corrugated Colorsteel |
| Fascia                             | Tui Tuft               |                       |
| Gutters                            | Flaxpod                |                       |
| Downpipes                          | Flaxpod                |                       |
| Soffits                            | Wattyl Enclose 1/4     |                       |
| Joinery                            | Appliance White        |                       |
| Cladding 1 – Linea<br>Weatherboard | Wattyl Winter Dreaming |                       |
| Cladding 2 - Axon                  | Wattyl Tasman Blue     |                       |
| Schist                             | N/A                    |                       |
| Box corners                        | N/A                    |                       |
| Window surrounds                   | N/A                    |                       |
| Garage door - colour<br>Profile    | Flaxpod                | Futura Woodgrain      |
| Garage revels                      | Wattyl Enclose 1/4     |                       |
| Front door – colour<br>Profile     | Flaxpod                | LAT100                |
| Notes                              |                        |                       |