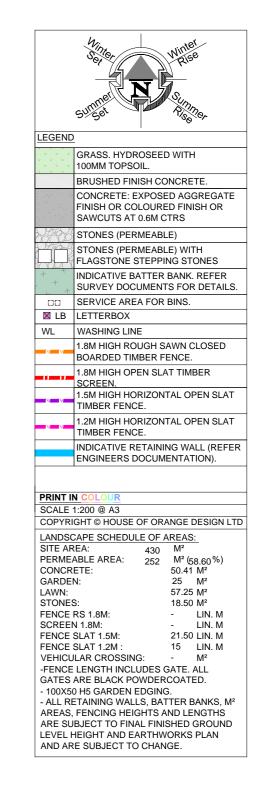

## LOT: 69 landscape Plan

| Placement                          | Colour                 | Sample/notes          |
|------------------------------------|------------------------|-----------------------|
| Roof                               | Flaxpod                | Corrugated Colorsteel |
| Fascia                             | Tui Tuft               |                       |
| Gutters                            | Flaxpod                |                       |
| Downpipes                          | Flaxpod                |                       |
| Soffits                            | Wattyl Enclose 1/4     |                       |
| Joinery                            | Appliance White        |                       |
| Cladding 1 – Linea<br>Weatherboard | Wattyl Winter Dreaming |                       |
| Cladding 2 - Axon                  | Wattyl Tasman Blue     |                       |
| Schist                             | N/A                    |                       |
| Box corners                        | N/A                    |                       |
| Window surrounds                   | N/A                    |                       |
| Garage door - colour<br>Profile    | Flaxpod                | Futura Woodgrain      |
| Garage revels                      | Wattyl Enclose 1/4     |                       |
| Front door – colour<br>Profile     | Flaxpod                | LAT100                |
| Notes                              |                        |                       |