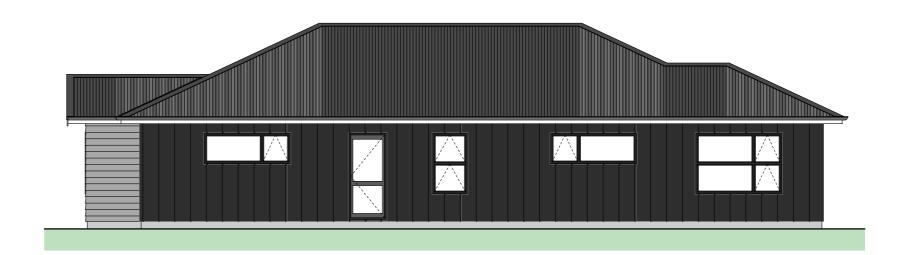

Floor Area = 127m<sup>2</sup>

Cladding 1 = Linea Weatherboards on cavity

Cladding 2 = Axon on cavity

Roofing = Corrugated Colorsteel