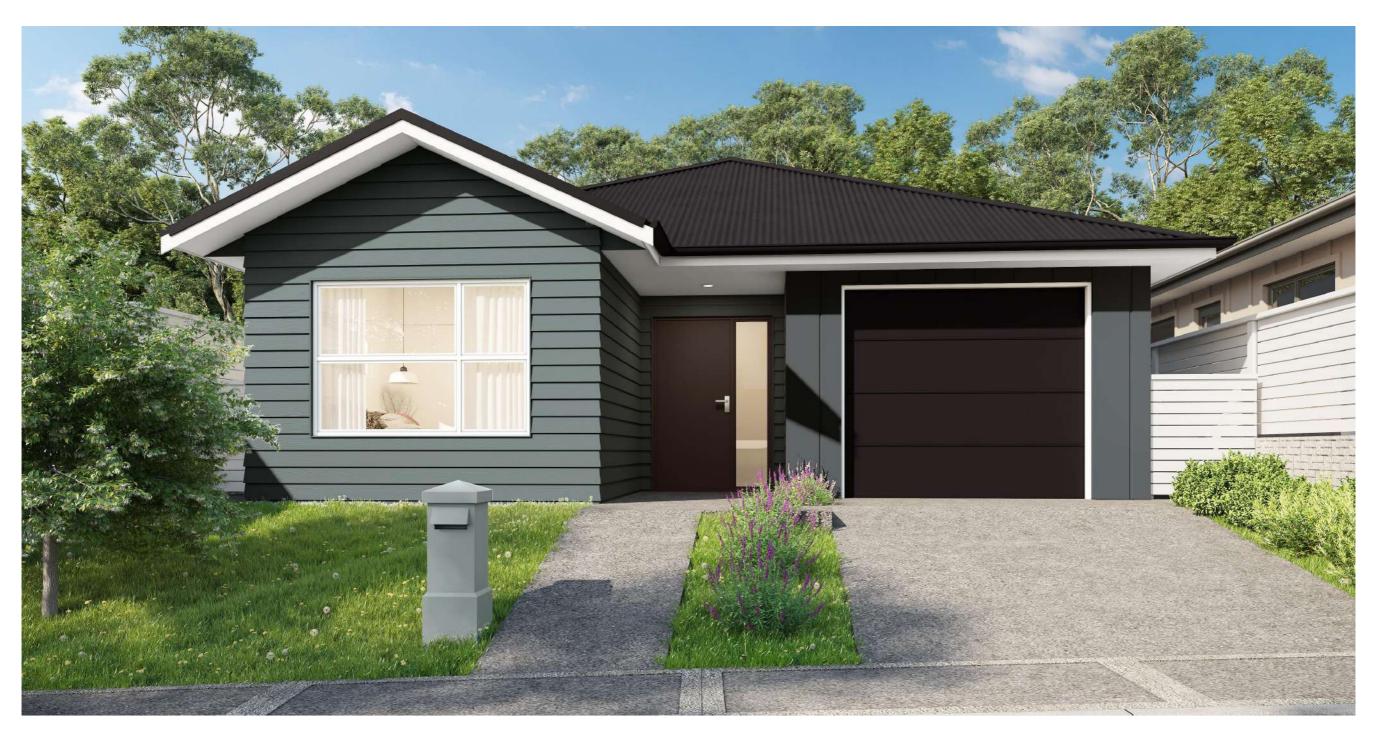

Floor Area = 127m<sup>2</sup>

Cladding 1 = Linea Weatherboards on cavity

Cladding 2 = Axon on cavity

Roofing = Corrugated Colorsteel

## LOT: 69 landscape Plan

| Placement                          | Colour                 | Sample/notes          |
|------------------------------------|------------------------|-----------------------|
| Roof                               | Flaxpod                | Corrugated Colorsteel |
| Fascia                             | Tui Tuft               |                       |
| Gutters                            | Flaxpod                |                       |
| Downpipes                          | Flaxpod                |                       |
| Soffits                            | Wattyl Enclose 1/4     |                       |
| Joinery                            | Appliance White        |                       |
| Cladding 1 – Linea<br>Weatherboard | Wattyl Winter Dreaming |                       |
| Cladding 2 - Axon                  | Wattyl Tasman Blue     |                       |
| Schist                             | N/A                    |                       |
| Box corners                        | N/A                    |                       |
| Window surrounds                   | N/A                    |                       |
| Garage door - colour<br>Profile    | Flaxpod                | Futura Woodgrain      |
| Garage revels                      | Wattyl Enclose 1/4     |                       |
| Front door – colour<br>Profile     | Flaxpod                | LAT100                |
| Notes                              |                        |                       |