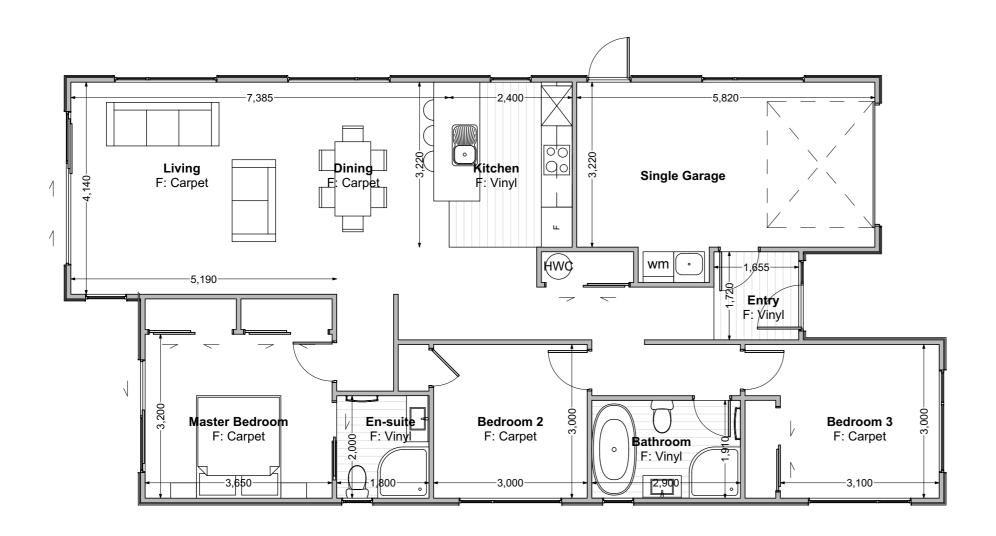

Floor Area = 127m<sup>2</sup>

Cladding 1 = Linea Weatherboards on cavity

Cladding 2 = Axon on cavity

Roofing = Corrugated Colorsteel