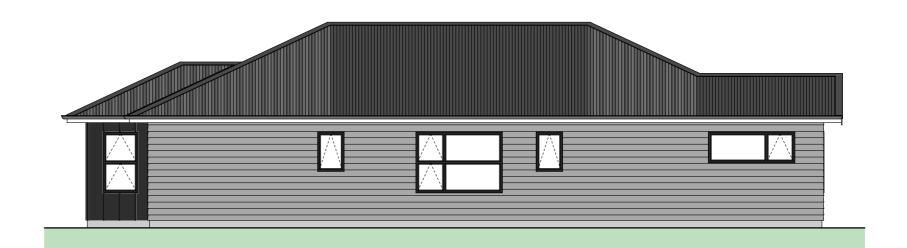

Floor Area = 127m<sup>2</sup>

Cladding 1 = Linea Weatherboards on cavity

Cladding 2 = Axon on cavity

Roofing = Corrugated Colorsteel