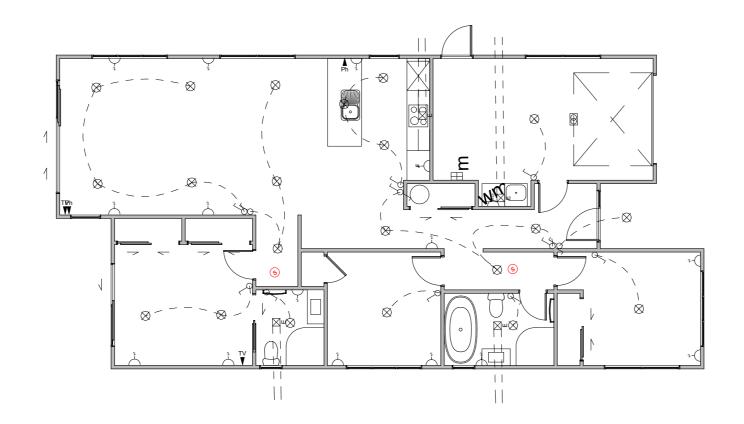

## Electrical Legend Light switch

Two way light switch

Feature light

External wall light

Recessed downlight

Distribution board

Smoke detector

Phone outlet

Television outlet