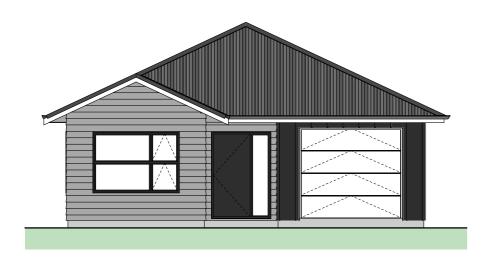

Floor Area = 127m<sup>2</sup>

Cladding 1 = Linea Weatherboards on cavity

Cladding 2 = Axon on cavity

Roofing = Corrugated Colorsteel

## LOT: 69 landscape Plan

| Placement                          | Colour                 | Sample/notes          |
|------------------------------------|------------------------|-----------------------|
| Roof                               | Flaxpod                | Corrugated Colorsteel |
| Fascia                             | Tui Tuft               |                       |
| Gutters                            | Flaxpod                |                       |
| Downpipes                          | Flaxpod                |                       |
| Soffits                            | Wattyl Enclose 1/4     |                       |
| Joinery                            | Appliance White        |                       |
| Cladding 1 – Linea<br>Weatherboard | Wattyl Winter Dreaming |                       |
| Cladding 2 - Axon                  | Wattyl Tasman Blue     |                       |
| Schist                             | N/A                    |                       |
| Box corners                        | N/A                    |                       |
| Window surrounds                   | N/A                    |                       |
| Garage door - colour<br>Profile    | Flaxpod                | Futura Woodgrain      |
| Garage revels                      | Wattyl Enclose 1/4     |                       |
| Front door – colour<br>Profile     | Flaxpod                | LAT100                |
| Notes                              |                        |                       |