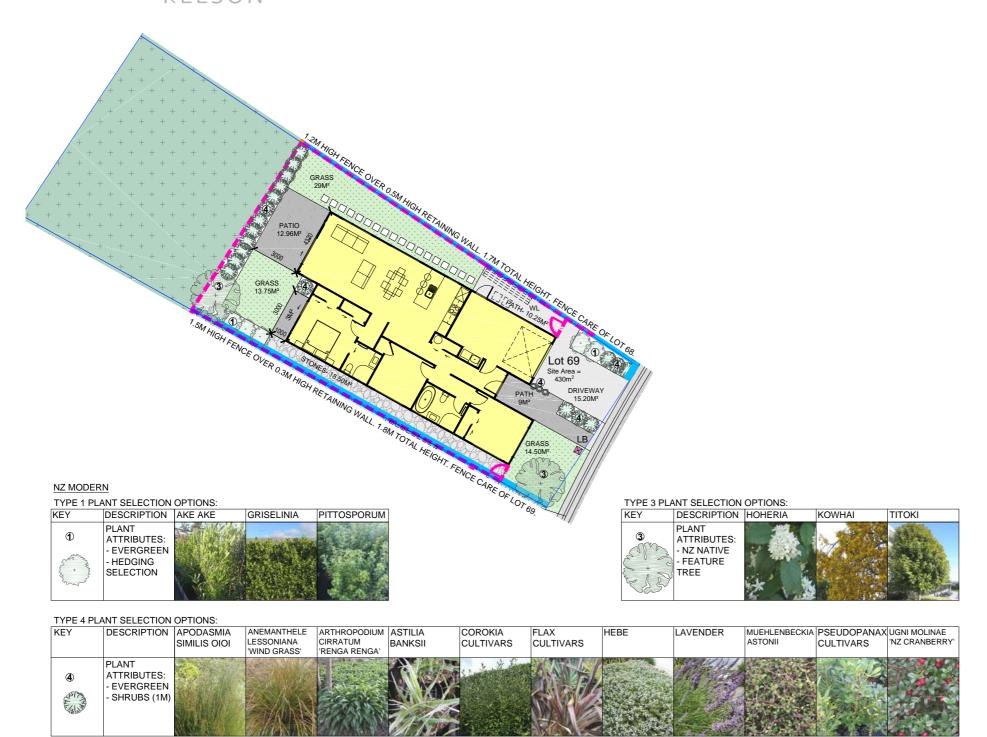

## LOT: 69 landscape Plan

| Placement                          | Colour                 | Sample/notes          |
|------------------------------------|------------------------|-----------------------|
| Roof                               | Flaxpod                | Corrugated Colorsteel |
| Fascia                             | Tui Tuft               |                       |
| Gutters                            | Flaxpod                |                       |
| Downpipes                          | Flaxpod                |                       |
| Soffits                            | Wattyl Enclose 1/4     |                       |
| Joinery                            | Appliance White        |                       |
| Cladding 1 – Linea<br>Weatherboard | Wattyl Winter Dreaming |                       |
| Cladding 2 - Axon                  | Wattyl Tasman Blue     |                       |
| Schist                             | N/A                    |                       |
| Box corners                        | N/A                    |                       |
| Window surrounds                   | N/A                    |                       |
| Garage door - colour<br>Profile    | Flaxpod                | Futura Woodgrain      |
| Garage revels                      | Wattyl Enclose 1/4     |                       |
| Front door – colour<br>Profile     | Flaxpod                | LAT100                |
| Notes                              |                        |                       |