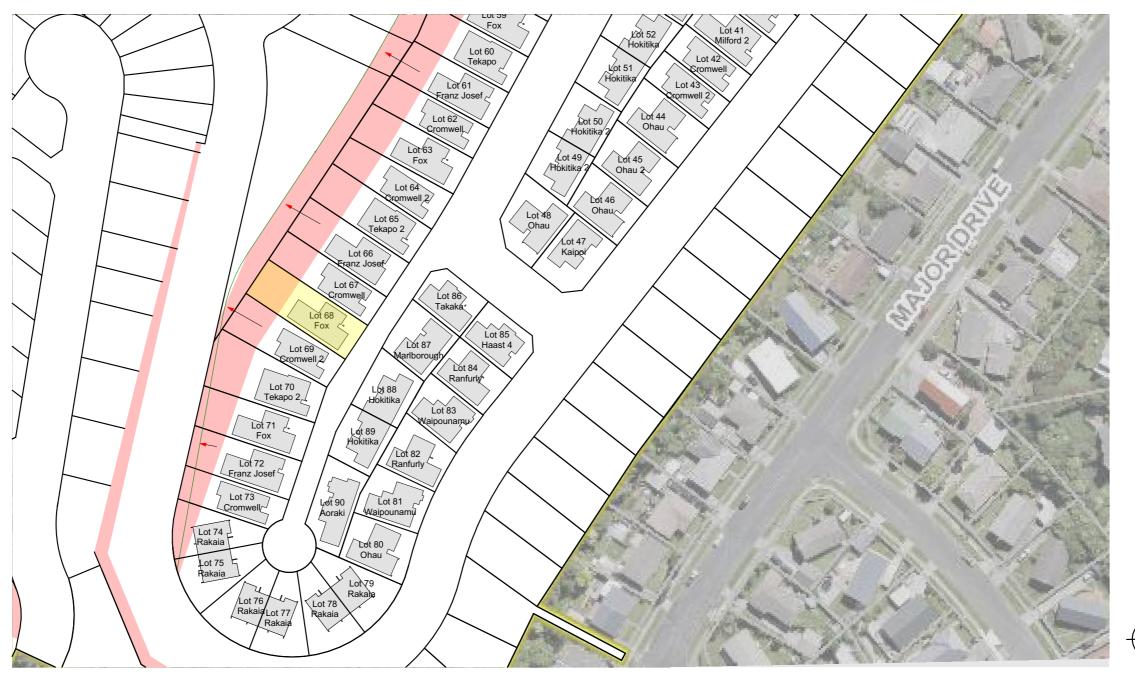

Floor Area = 146m<sup>2</sup>

Cladding 1 = Linea Weatherboards on cavity

Cladding 2 = Board and Batten on cavity

Roofing = Corrugated Colorsteel























## Electrical Legend Light switch

Two way light switch

Feature light

External wall light

Recessed downlight

Distribution board

Smoke detector

Phone outlet

Television outlet



## MANAPOURIIGROVE • KELSON •



## LOT: 68 Landscape Plan









| Placement                        | Colour             | Sample/notes          |
|----------------------------------|--------------------|-----------------------|
| Roof                             | Ironsand           | Corrugated Colorsteel |
| Fascia                           | Ironsand           |                       |
| Gutters                          |