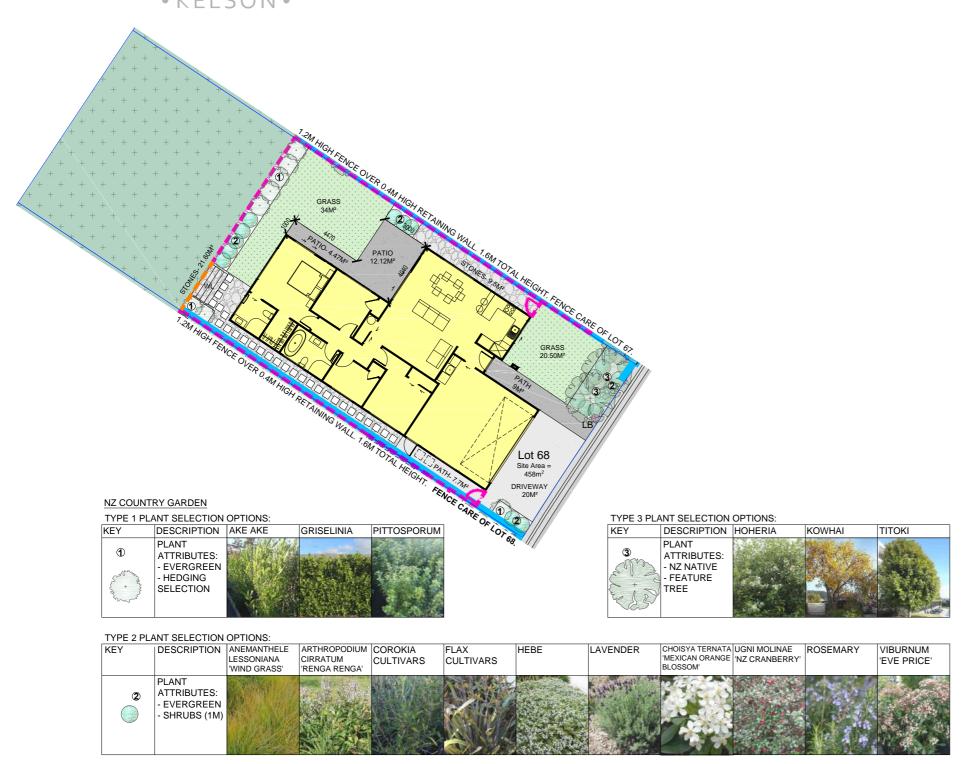

## LOT: 68 Landscape Plan

| Placement                        | Colour             | Sample/notes          |
|----------------------------------|--------------------|-----------------------|
| Roof                             | Ironsand           | Corrugated Colorsteel |
| Fascia                           | Ironsand           |                       |
| Gutters                          | Ironsand           |                       |
| Downpipes                        | Ironsand           |                       |
| Soffits                          | Wattyl Enclose 1/4 |                       |
| Joinery                          | Ironsand           |                       |
| Cladding 1 Linea<br>Weatherboard | Wattyl Slightly    |                       |
| Cladding 2 – Board and<br>Batten | Wattyl Urban Tribe |                       |
| Schist                           | N/A                |                       |
| Box corners                      | N/A                |                       |
| Window surrounds                 | N/A                |                       |
| Garage door - colour<br>Profile  | Ironsand           | Futura Smooth         |
| Garage revels                    | Wattyl Urban Tribe |                       |
| Front door – colour<br>Profile   | Ironsand           | LAT00                 |
| Notes                            |                    |                       |