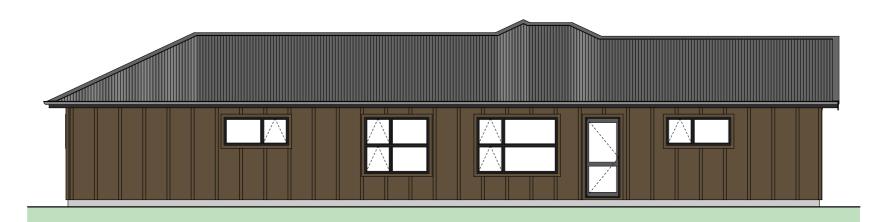

Floor Area = 146m<sup>2</sup>

Cladding 1 = Linea Weatherboards on cavity

Cladding 2 = Board and Batten on cavity

Roofing = Corrugated Colorsteel

## LOT: 68 Landscape Plan

| Placement                        | Colour             | Sample/notes          |
|----------------------------------|--------------------|-----------------------|
| Roof                             | Ironsand           | Corrugated Colorsteel |
| Fascia                           | Ironsand           |                       |
| Gutters                          | Ironsand           |                       |
| Downpipes                        | Ironsand           |                       |
| Soffits                          | Wattyl Enclose 1/4 |                       |
| Joinery                          | Ironsand           |                       |
| Cladding 1 Linea<br>Weatherboard | Wattyl Slightly    |                       |
| Cladding 2 – Board and<br>Batten | Wattyl Urban Tribe |                       |
| Schist                           | N/A                |                       |
| Box corners                      | N/A                |                       |
| Window surrounds                 | N/A                |                       |
| Garage door - colour<br>Profile  | Ironsand           | Futura Smooth         |
| Garage revels                    | Wattyl Urban Tribe |                       |
| Front door – colour<br>Profile   | Ironsand           | LAT00                 |
| Notes                            |                    |                       |