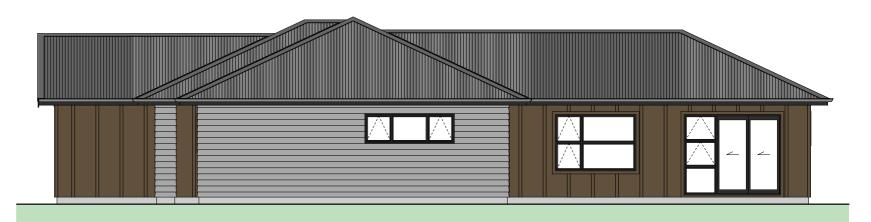

Floor Area = 146m<sup>2</sup>

Cladding 1 = Linea Weatherboards on cavity

Cladding 2 = Board and Batten on cavity

Roofing = Corrugated Colorsteel

## LOT: 68 Landscape Plan

| Placement                        | Colour             | Sample/notes          |
|----------------------------------|--------------------|-----------------------|
| Roof                             | Ironsand           | Corrugated Colorsteel |
| Fascia                           | Ironsand           |                       |
| Gutters                          | Ironsand           |                       |
| Downpipes                        | Ironsand           |                       |
| Soffits                          | Wattyl Enclose 1/4 |                       |
| Joinery                          | Ironsand           |                       |
| Cladding 1 Linea<br>Weatherboard | Wattyl Slightly    |                       |
| Cladding 2 – Board and<br>Batten | Wattyl Urban Tribe |                       |
| Schist                           | N/A                |                       |
| Box corners                      | N/A                |                       |
| Window surrounds                 | N/A                |                       |
| Garage door - colour<br>Profile  | Ironsand           | Futura Smooth         |
| Garage revels                    | Wattyl Urban Tribe |                       |
| Front door – colour<br>Profile   | Ironsand           | LAT00                 |
| Notes                            |                    |                       |