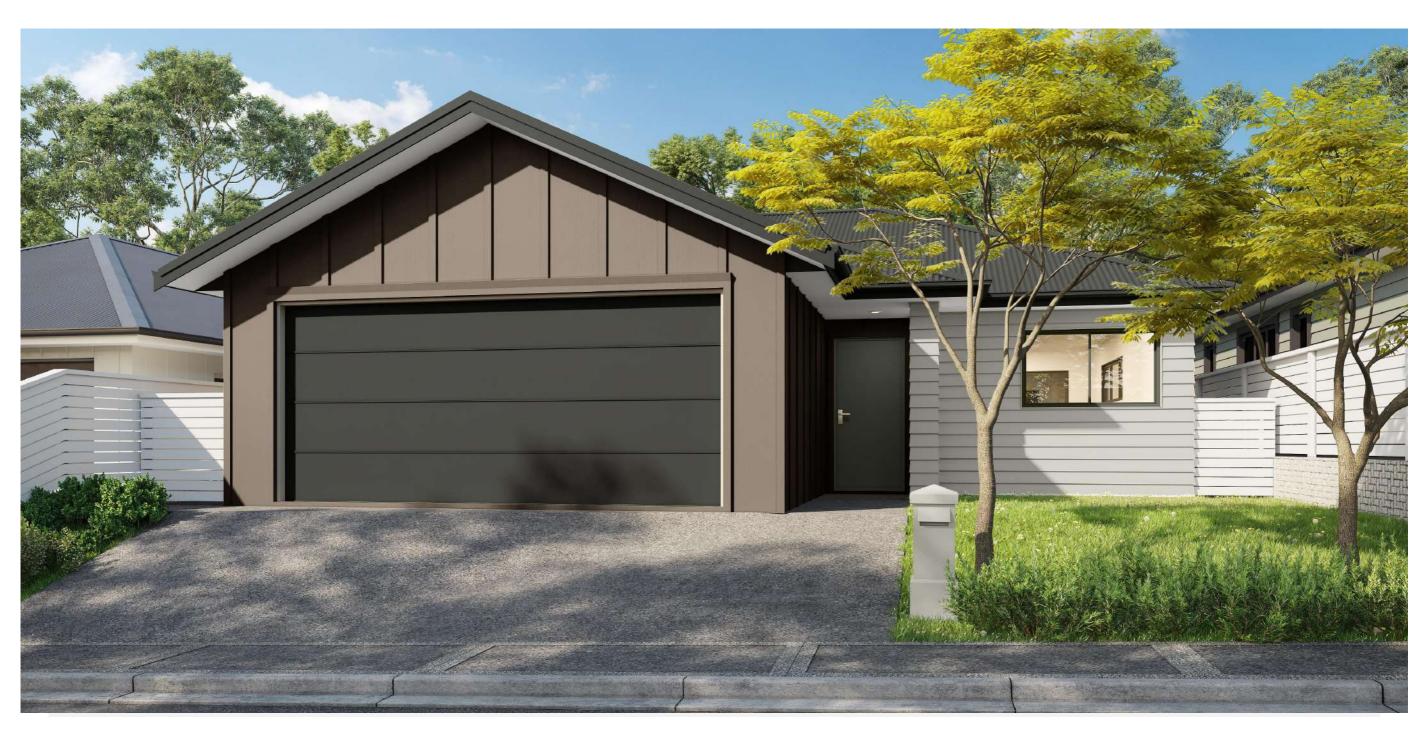

Floor Area = 146m<sup>2</sup>

Cladding 1 = Linea Weatherboards on cavity

Cladding 2 = Board and Batten on cavity

Roofing = Corrugated Colorsteel

## LOT: 68 Landscape Plan

| Placement                        | Colour             | Sample/notes          |
|----------------------------------|--------------------|-----------------------|
| Roof                             | Ironsand           | Corrugated Colorsteel |
| Fascia                           | Ironsand           |                       |
| Gutters                          | Ironsand           |                       |
| Downpipes                        | Ironsand           |                       |
| Soffits                          | Wattyl Enclose 1/4 |                       |
| Joinery                          | Ironsand           |                       |
| Cladding 1 Linea<br>Weatherboard | Wattyl Slightly    |                       |
| Cladding 2 – Board and<br>Batten | Wattyl Urban Tribe |                       |
| Schist                           | N/A                |                       |
| Box corners                      | N/A                |                       |
| Window surrounds                 | N/A                |                       |
| Garage door - colour<br>Profile  | Ironsand           | Futura Smooth         |
| Garage revels                    | Wattyl Urban Tribe |                       |
| Front door – colour<br>Profile   | Ironsand           | LAT00                 |
| Notes                            |                    |                       |