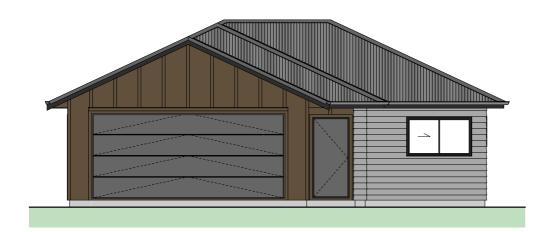

Floor Area = 146m<sup>2</sup>

Cladding 1 = Linea Weatherboards on cavity

Cladding 2 = Board and Batten on cavity

Roofing = Corrugated Colorsteel

## LOT: 68 Landscape Plan

| Placement                        | Colour             | Sample/notes          |
|----------------------------------|--------------------|-----------------------|
| Roof                             | Ironsand           | Corrugated Colorsteel |
| Fascia                           | Ironsand           |                       |
| Gutters                          | Ironsand           |                       |
| Downpipes                        | Ironsand           |                       |
| Soffits                          | Wattyl Enclose 1/4 |                       |
| Joinery                          | Ironsand           |                       |
| Cladding 1 Linea<br>Weatherboard | Wattyl Slightly    |                       |
| Cladding 2 – Board and<br>Batten | Wattyl Urban Tribe |                       |
| Schist                           | N/A                |                       |
| Box corners                      | N/A                |                       |
| Window surrounds                 | N/A                |                       |
| Garage door - colour<br>Profile  | Ironsand           | Futura Smooth         |
| Garage revels                    | Wattyl Urban Tribe |                       |
| Front door – colour<br>Profile   | Ironsand           | LAT00                 |
| Notes                            |                    |                       |