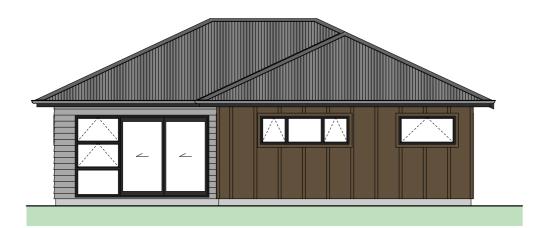

Floor Area = 146m<sup>2</sup>

Cladding 1 = Linea Weatherboards on cavity

Cladding 2 = Board and Batten on cavity

Roofing = Corrugated Colorsteel

## LOT: 68 Landscape Plan

| Placement                        | Colour             | Sample/notes          |
|----------------------------------|--------------------|-----------------------|
| Roof                             | Ironsand           | Corrugated Colorsteel |
| Fascia                           | Ironsand           |                       |
| Gutters                          | Ironsand           |                       |
| Downpipes                        | Ironsand           |                       |
| Soffits                          | Wattyl Enclose 1/4 |                       |
| Joinery                          | Ironsand           |                       |
| Cladding 1 Linea<br>Weatherboard | Wattyl Slightly    |                       |
| Cladding 2 – Board and<br>Batten | Wattyl Urban Tribe |                       |
| Schist                           | N/A                |                       |
| Box corners                      | N/A                |                       |
| Window surrounds                 | N/A                |                       |
| Garage door - colour<br>Profile  | Ironsand           | Futura Smooth         |
| Garage revels                    | Wattyl Urban Tribe |                       |
| Front door – colour<br>Profile   | Ironsand           | LAT00                 |
| Notes                            |                    |                       |