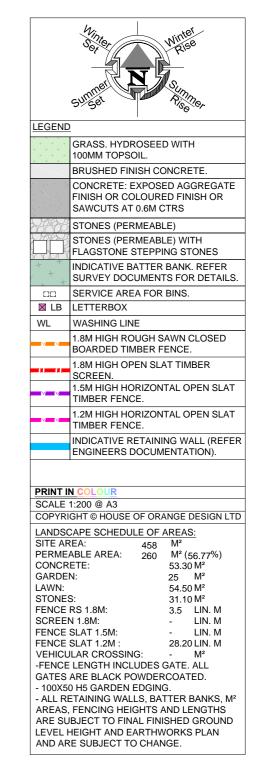

## LOT: 68 Landscape Plan

| Placement                        | Colour             | Sample/notes          |
|----------------------------------|--------------------|-----------------------|
| Roof                             | Ironsand           | Corrugated Colorsteel |
| Fascia                           | Ironsand           |                       |
| Gutters                          | Ironsand           |                       |
| Downpipes                        | Ironsand           |                       |
| Soffits                          | Wattyl Enclose 1/4 |                       |
| Joinery                          | Ironsand           |                       |
| Cladding 1 Linea<br>Weatherboard | Wattyl Slightly    |                       |
| Cladding 2 – Board and<br>Batten | Wattyl Urban Tribe |                       |
| Schist                           | N/A                |                       |
| Box corners                      | N/A                |                       |
| Window surrounds                 | N/A                |                       |
| Garage door - colour<br>Profile  | Ironsand           | Futura Smooth         |
| Garage revels                    | Wattyl Urban Tribe |                       |
| Front door – colour<br>Profile   | Ironsand           | LAT00                 |
| Notes                            |                    |                       |