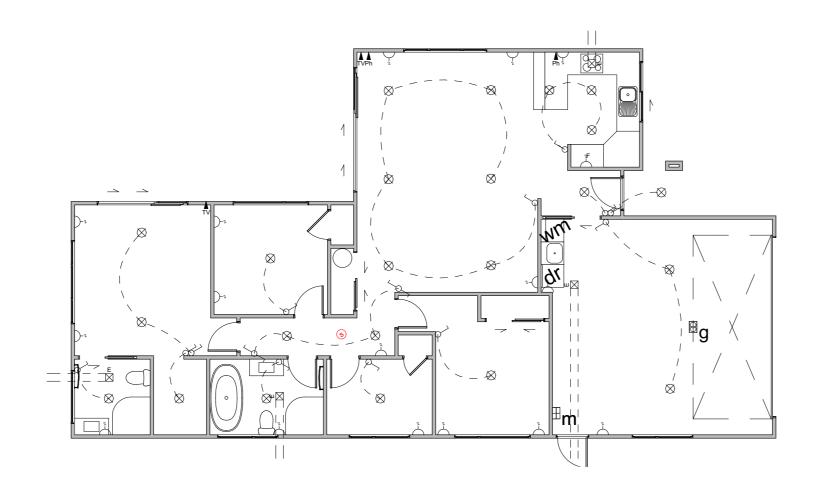

## Electrical Legend Light switch

Two way light switch

Feature light

External wall light

Recessed downlight

Distribution board

Smoke detector

Phone outlet

Television outlet