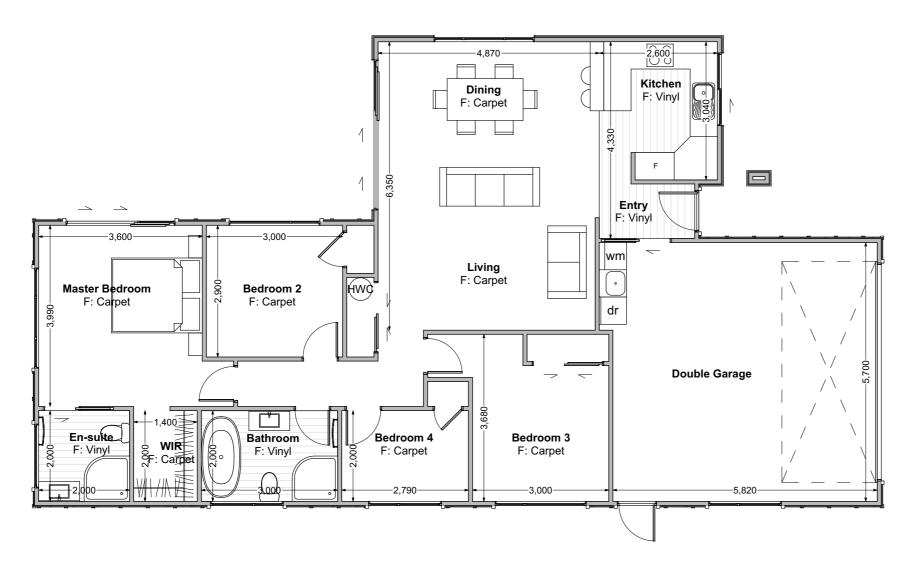

Floor Area = 146m<sup>2</sup>

Cladding 1 = Linea Weatherboards on cavity

Cladding 2 = Board and Batten on cavity

Roofing = Corrugated Colorsteel