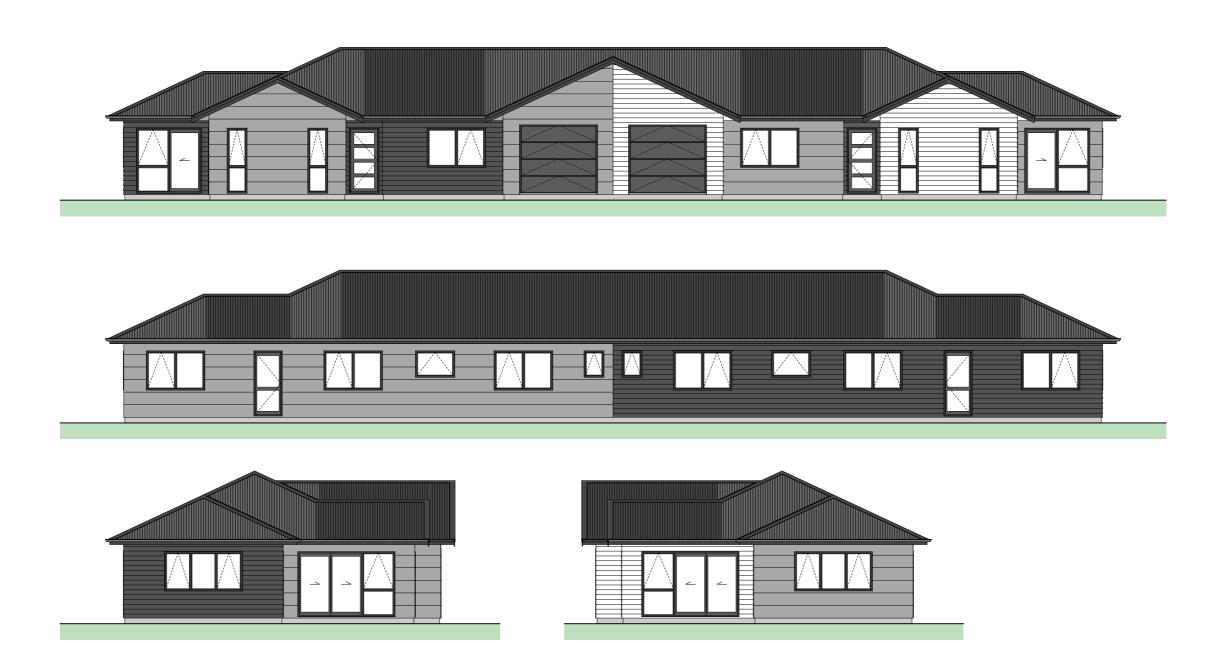

LOT: 89 Floor Plan

Floor Area = 122m<sup>2</sup> (Per unit)

Cladding = Linea Weatherboards on cavity

Cladding 2 = Stria on cavity

Roofing = Corrugated Colorsteel