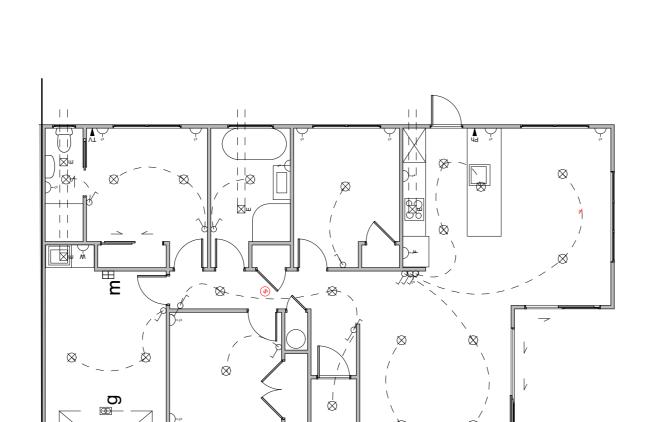

## 89 Electrical Plan LOT:

# Electrical Legend

- Two way light switch

- Television outlet