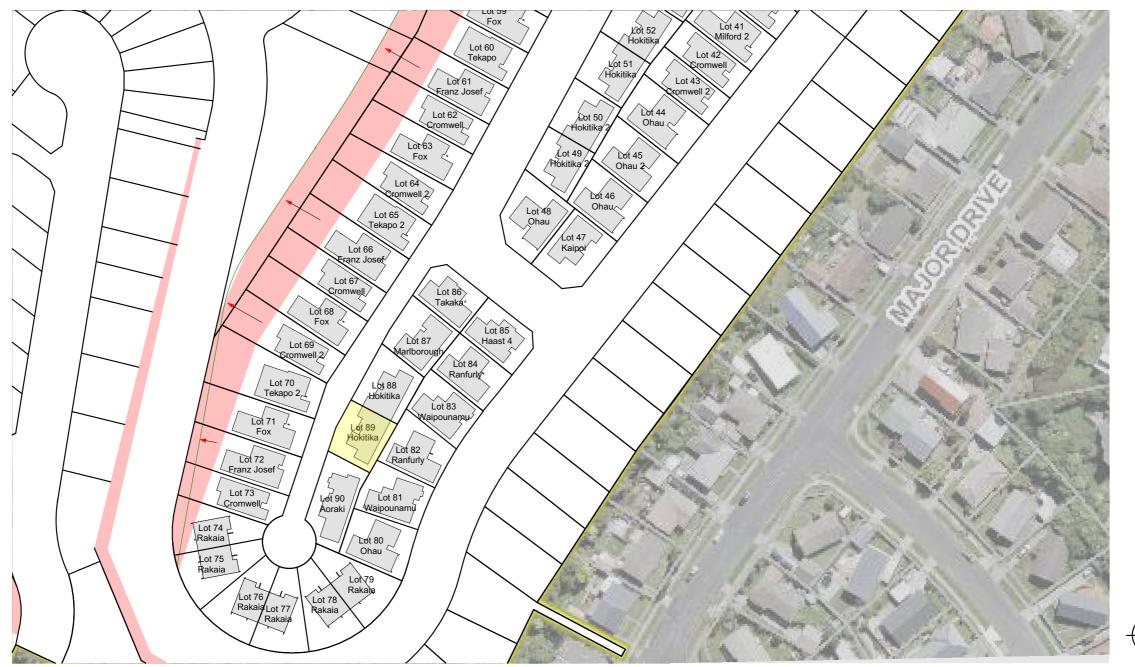

LOT: 89 Floor Plan

Floor Area = 122m<sup>2</sup> (Per unit)

Cladding = Linea Weatherboards on cavity

Cladding 2 = Stria on cavity

Roofing = Corrugated Colorsteel