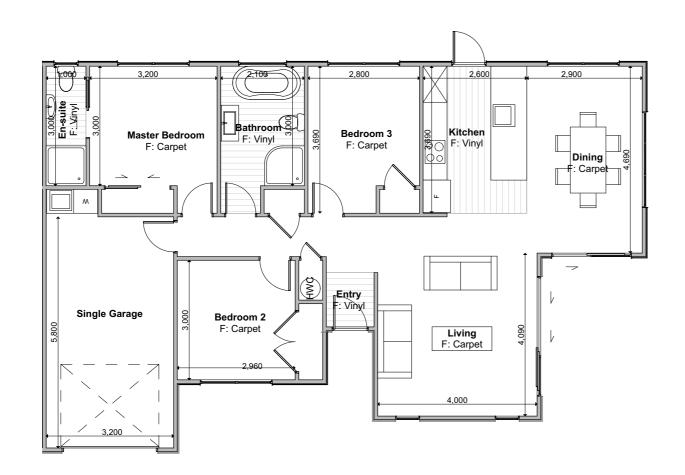

LOT: 89 Floor Plan

Floor Area = 122m<sup>2</sup> (Per unit)

Cladding = Linea Weatherboards on cavity

Cladding 2 = Stria on cavity

Roofing = Corrugated Colorsteel