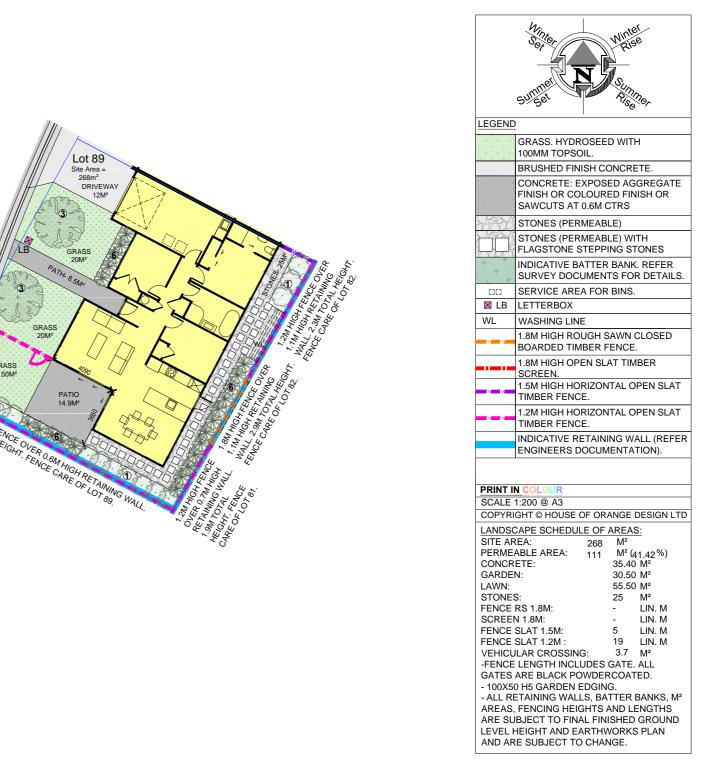

LOT: 89 Floor Plan

Floor Area = 122m<sup>2</sup> (Per unit)

Cladding = Linea Weatherboards on cavity

Cladding 2 = Stria on cavity

Roofing = Corrugated Colorsteel