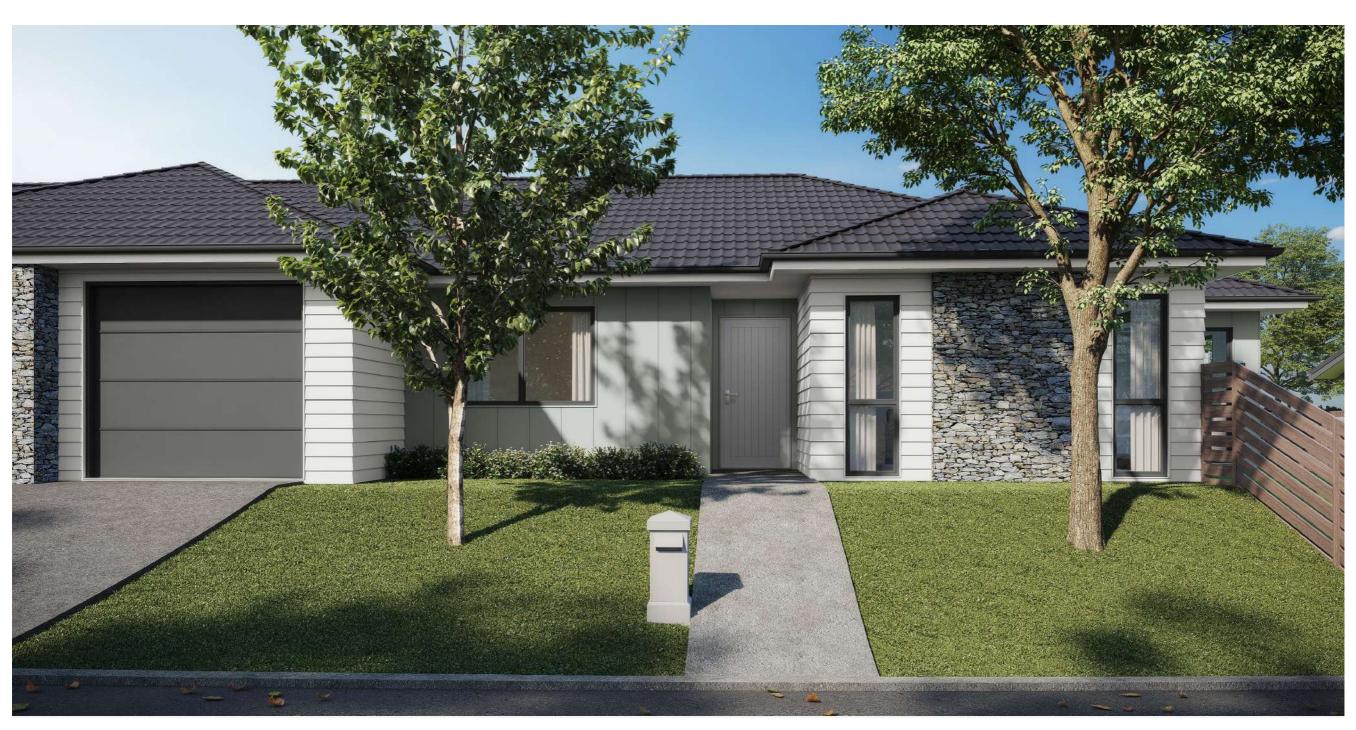

| Placement                          | Colour                        | Sample/notes                       |
|------------------------------------|-------------------------------|------------------------------------|
| Roof                               | Gun Powder                    | Pressed Metal Tile - Shake profile |
| Fascia                             | Tui Tuft                      |                                    |
| Gutters                            | Grey Friars                   |                                    |
| Downpipes                          | Grey Friars                   |                                    |
| Soffits                            | Wattyl Enclose 1/4            |                                    |
| Joinery                            | Appliance White               |                                    |
| Cladding 1 – Linea<br>Weatherboard | Wattyl Spirit Grey            |                                    |
| Cladding 2 – Stria                 | Wattyl Dawn Rain              |                                    |
| Schist                             | Mountain Shale - Grey<br>Rust |                                    |
| Box corners                        | N/A                           |                                    |
| Window surrounds                   | N/A                           |                                    |
| Garage door - colour               | Grey Friars                   | Milano Woodgrain                   |
| Garage revels                      | Wattyl enclose 1/4            |                                    |
| Front door – colour                | Appliance White               | LAT00                              |
| Notes                              |                               |                                    |