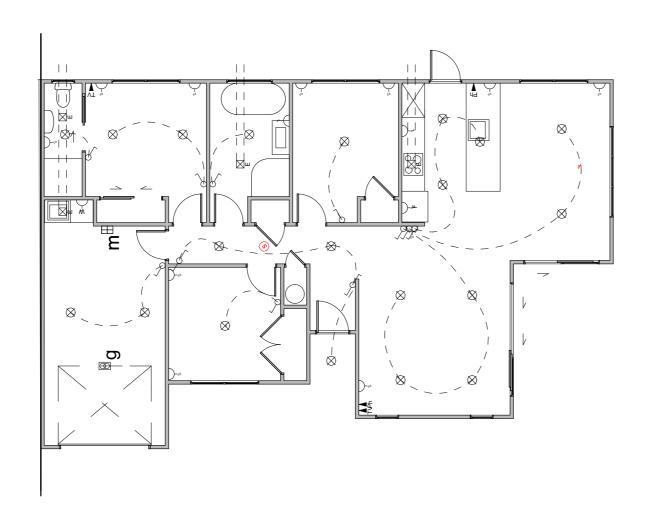

LOT: 88 Floor Plan

Floor Area = 122m<sup>2</sup> (Per unit)

Cladding = Linea Weatherboards on cavity

Cladding 2 = Stria on cavity

Cladding 2 = Schist on cavity

Roofing = Pressed Metal Tile

## Electrical Legend

- Two way light switch

- Television outlet