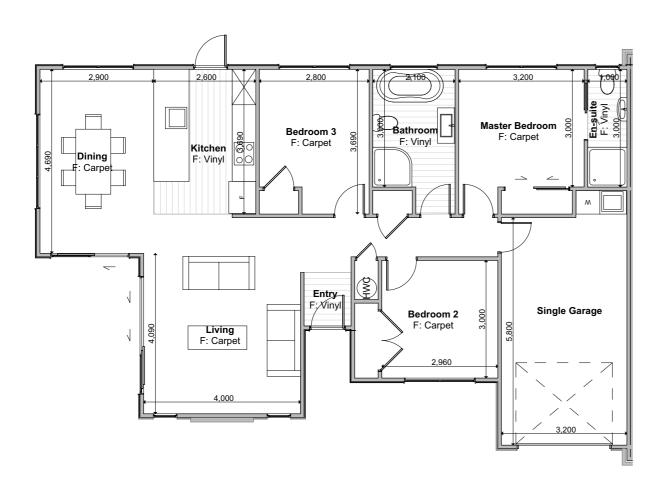

LOT: 88 Floor Plan

Floor Area = 122m<sup>2</sup> (Per unit)

Cladding = Linea Weatherboards on cavity

Cladding 2 = Stria on cavity

Cladding 2 = Schist on cavity

Roofing = Pressed Metal Tile