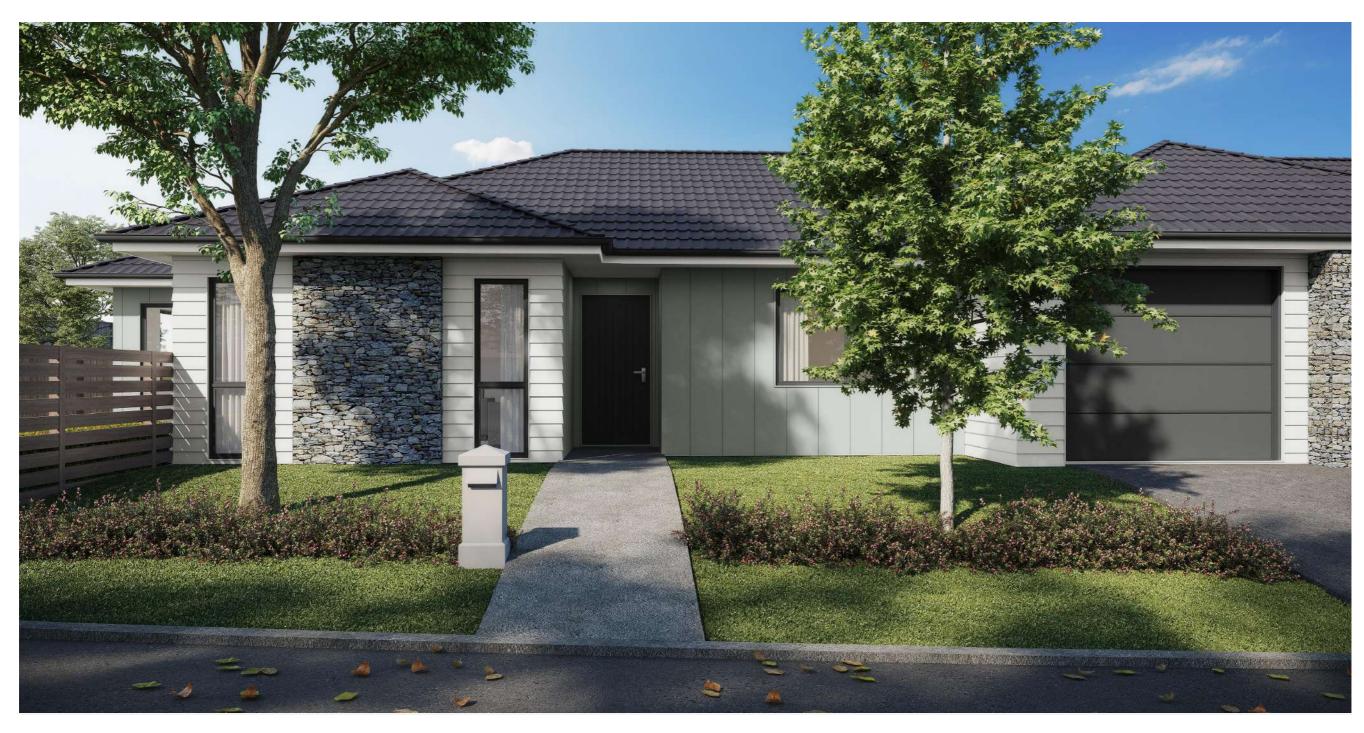

## LOT: 88 Landscape Plan

| Placement                          | Colour                        | Sample/notes                       |
|------------------------------------|-------------------------------|------------------------------------|
| Roof                               | Gun Powder                    | Pressed Metal Tile - Shake profile |
| Fascia                             | Tui Tuft                      |                                    |
| Gutters                            | Grey Friars                   |                                    |
| Downpipes                          | Grey Friars                   |                                    |
| Soffits                            | Wattyl Enclose 1/4            |                                    |
| Joinery                            | Appliance White               |                                    |
| Cladding 1 – Linea<br>Weatherboard | Wattyl Spirit Grey            |                                    |
| Cladding 2 – Stria                 | Wattyl Dawn Rain              |                                    |
| Schist                             | Mountain Shale - Grey<br>Rust | Classic Stone                      |
| Box corners                        | N/A                           |                                    |
| Window surrounds                   | N/A                           |                                    |
| Garage door - colour               | Grey Friars                   | Milano Woodgrain                   |
| Garage revels                      | Wattyl enclose 1/4            |                                    |
| Front door – colour                | Grey Friars                   | LAT00                              |
| Notes                              |                               |                                    |