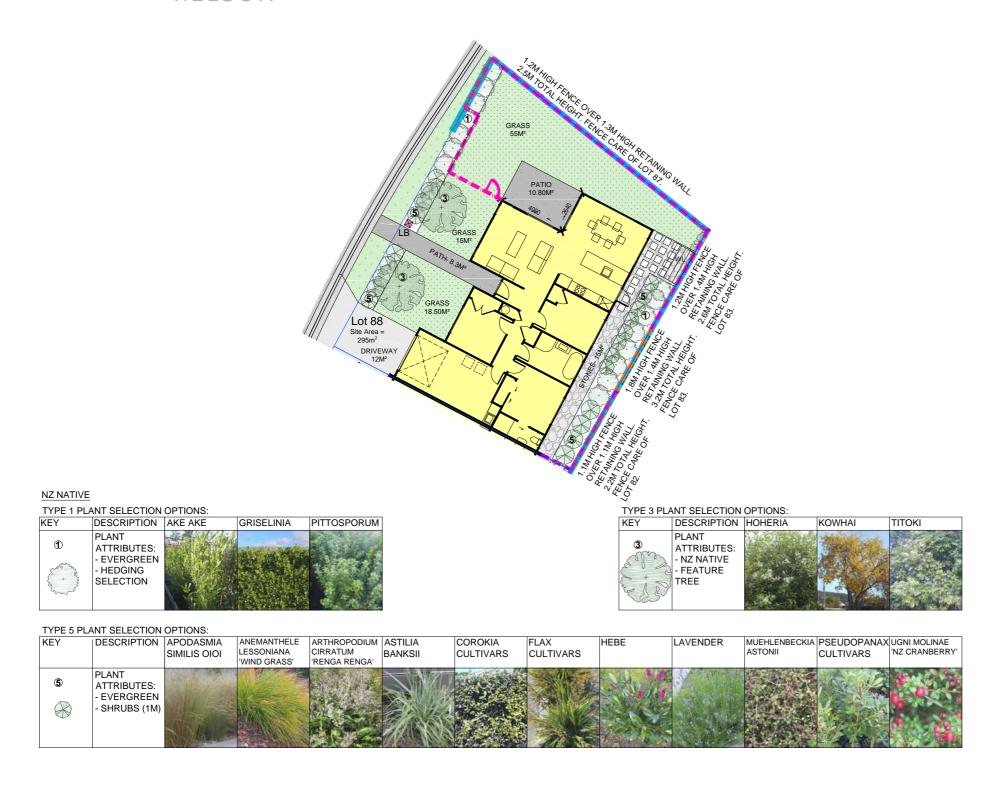

## LOT: 88 Landscape Plan

| Placement                          | Colour                        | Sample/notes                       |
|------------------------------------|-------------------------------|------------------------------------|
| Roof                               | Gun Powder                    | Pressed Metal Tile - Shake profile |
| Fascia                             | Tui Tuft                      |                                    |
| Gutters                            | Grey Friars                   |                                    |
| Downpipes                          | Grey Friars                   |                                    |
| Soffits                            | Wattyl Enclose 1/4            |                                    |
| Joinery                            | Appliance White               |                                    |
| Cladding 1 – Linea<br>Weatherboard | Wattyl Spirit Grey            |                                    |
| Cladding 2 – Stria                 | Wattyl Dawn Rain              |                                    |
| Schist                             | Mountain Shale - Grey<br>Rust | Classic Stone                      |
| Box corners                        | N/A                           |                                    |
| Window surrounds                   | N/A                           |                                    |
| Garage door - colour               | Grey Friars                   | Milano Woodgrain                   |
| Garage revels                      | Wattyl enclose 1/4            |                                    |
| Front door – colour                | Grey Friars                   | LAT00                              |
| Notes                              |                               |                                    |