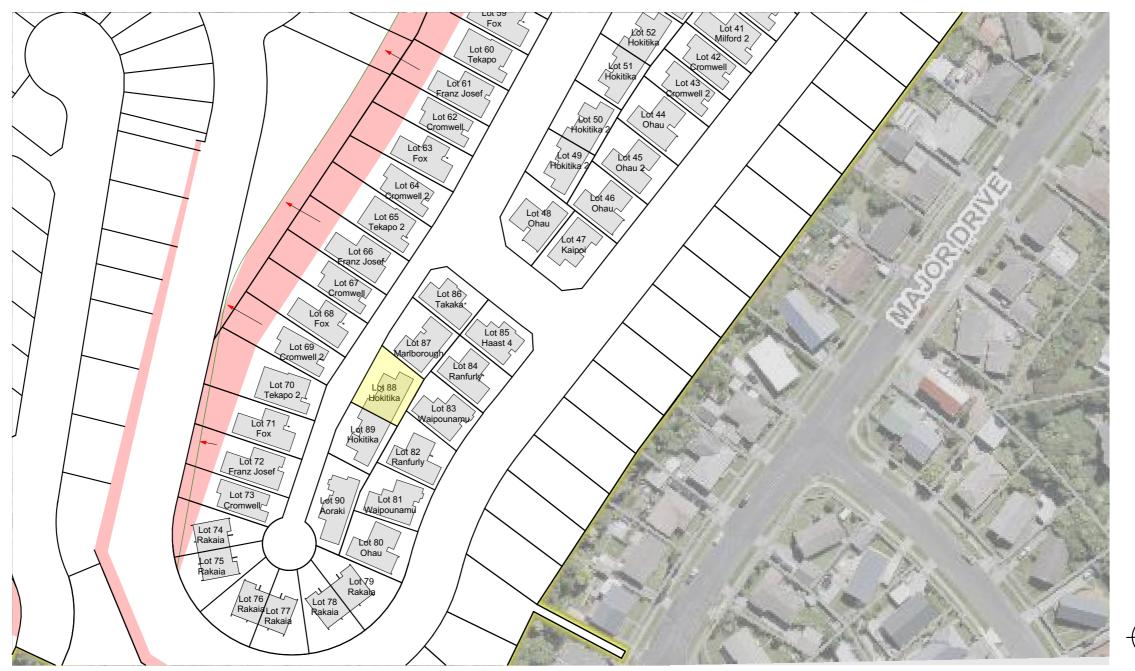

LOT: 88 Floor Plan

Floor Area = 122m<sup>2</sup> (Per unit)

Cladding = Linea Weatherboards on cavity

Cladding 2 = Stria on cavity

Cladding 2 = Schist on cavity

Roofing = Pressed Metal Tile

















## Electrical Legend

- Two way light switch

- Television outlet



## MANAPOURIIGROVE • KELSON •



## LOT: 88 Landscape Plan









| Placement                          | Colour                        | Sample/notes                       |
|------------------------------------|-------------------------------|------------------------------------|
| Roof                               | Gun Powder                    | Pressed Metal Tile - Shake profile |
| Fascia                             | Tui Tuft                      |                                    |
| Gutters