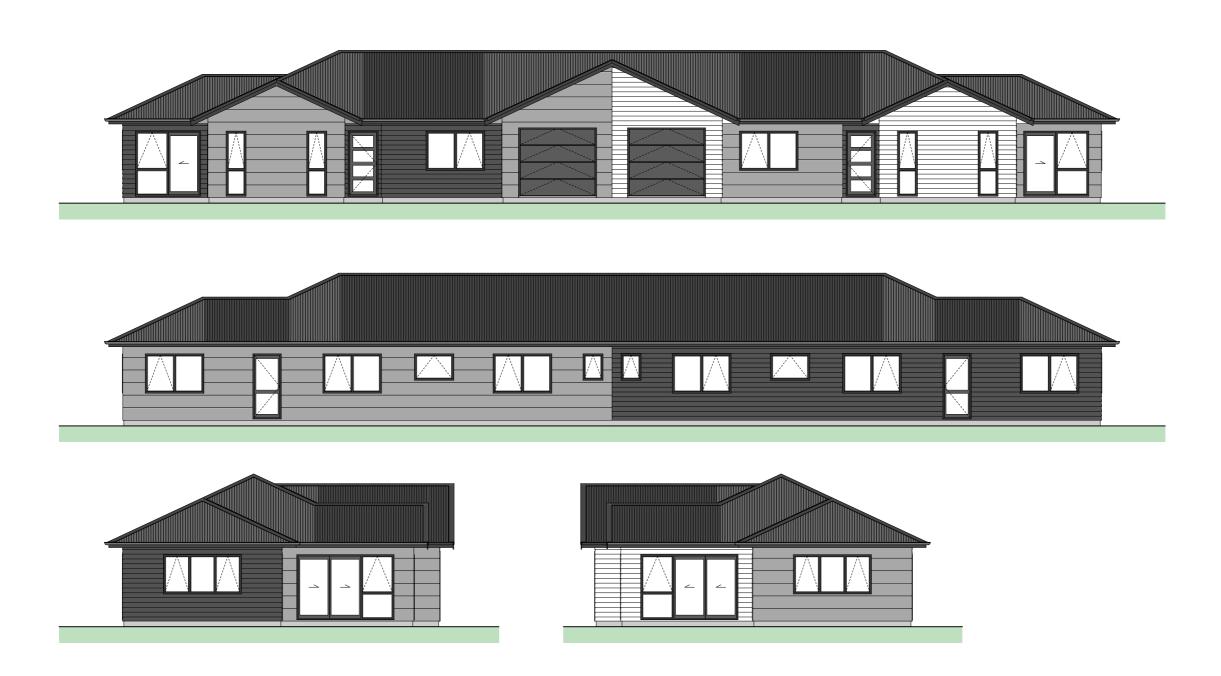

LOT: 88 Floor Plan

Floor Area = 122m<sup>2</sup> (Per unit)

Cladding = Linea Weatherboards on cavity

Cladding 2 = Stria on cavity

Cladding 2 = Schist on cavity

Roofing = Pressed Metal Tile