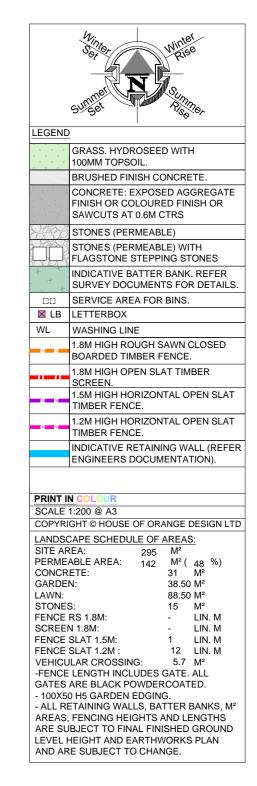

## LOT: 88 Landscape Plan

| Placement                          | Colour                        | Sample/notes                       |
|------------------------------------|-------------------------------|------------------------------------|
| Roof                               | Gun Powder                    | Pressed Metal Tile - Shake profile |
| Fascia                             | Tui Tuft                      |                                    |
| Gutters                            | Grey Friars                   |                                    |
| Downpipes                          | Grey Friars                   |                                    |
| Soffits                            | Wattyl Enclose 1/4            |                                    |
| Joinery                            | Appliance White               |                                    |
| Cladding 1 – Linea<br>Weatherboard | Wattyl Spirit Grey            |                                    |
| Cladding 2 – Stria                 | Wattyl Dawn Rain              |                                    |
| Schist                             | Mountain Shale - Grey<br>Rust | Classic Stone                      |
| Box corners                        | N/A                           |                                    |
| Window surrounds                   | N/A                           |                                    |
| Garage door - colour               | Grey Friars                   | Milano Woodgrain                   |
| Garage revels                      | Wattyl enclose 1/4            |                                    |
| Front door – colour                | Grey Friars                   | LAT00                              |
| Notes                              |                               |                                    |