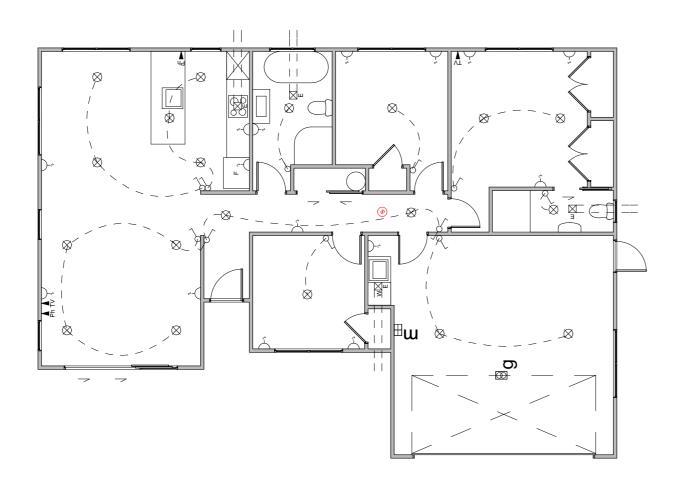

## **Electrical Legend**

- Two way light switch
- Feature light
- External wall light
- Recessed downlight
- Fluorecent ligh
- Power point
- $\mathbb{Q}_{d}$  Distribution board
- g Garage door moto
- Smoke detector
- Phone outlet
- Television outlet