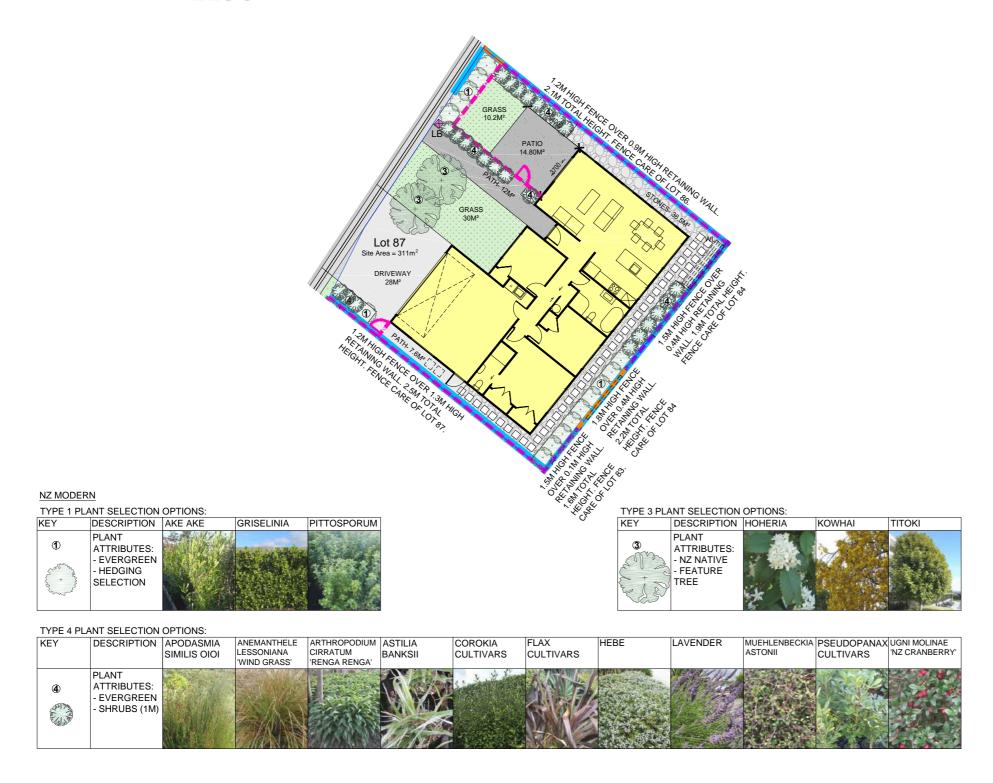

## MANAPOURII GROVE • KELSON •

## LOT: 87 Landscape Plan

| Placement                          | Colour             | Sample/notes       |
|------------------------------------|--------------------|--------------------|
| Roof                               | Rangitoto Rise     | Pressed Metal Tile |
|                                    |                    | Shake Profile      |
| Fascia                             | Tui Tuft           |                    |
| Gutters                            | Flaxpod            |                    |
| Downpipes                          | Flaxpod            |                    |
| Soffites                           | Enclose 1/4        |                    |
| Joinery                            | Appliance White    |                    |
| Cladding 1 – Linea<br>Weatherboard | Wattyl Windspray   |                    |
| Cladding 2                         | N/A                |                    |
| Schist                             | N/A                |                    |
| Box corners                        | N/A                |                    |
| Window surrounds                   | N/A                |                    |
| Garage door - colour<br>Profile    | Flaxpod            | Futura Smooth      |
| Garage revels                      | Wattyl enclose 1/4 |                    |
| Front door – colour<br>Profile     | Wizzard            | LAT00              |
| Notes                              |                    |                    |