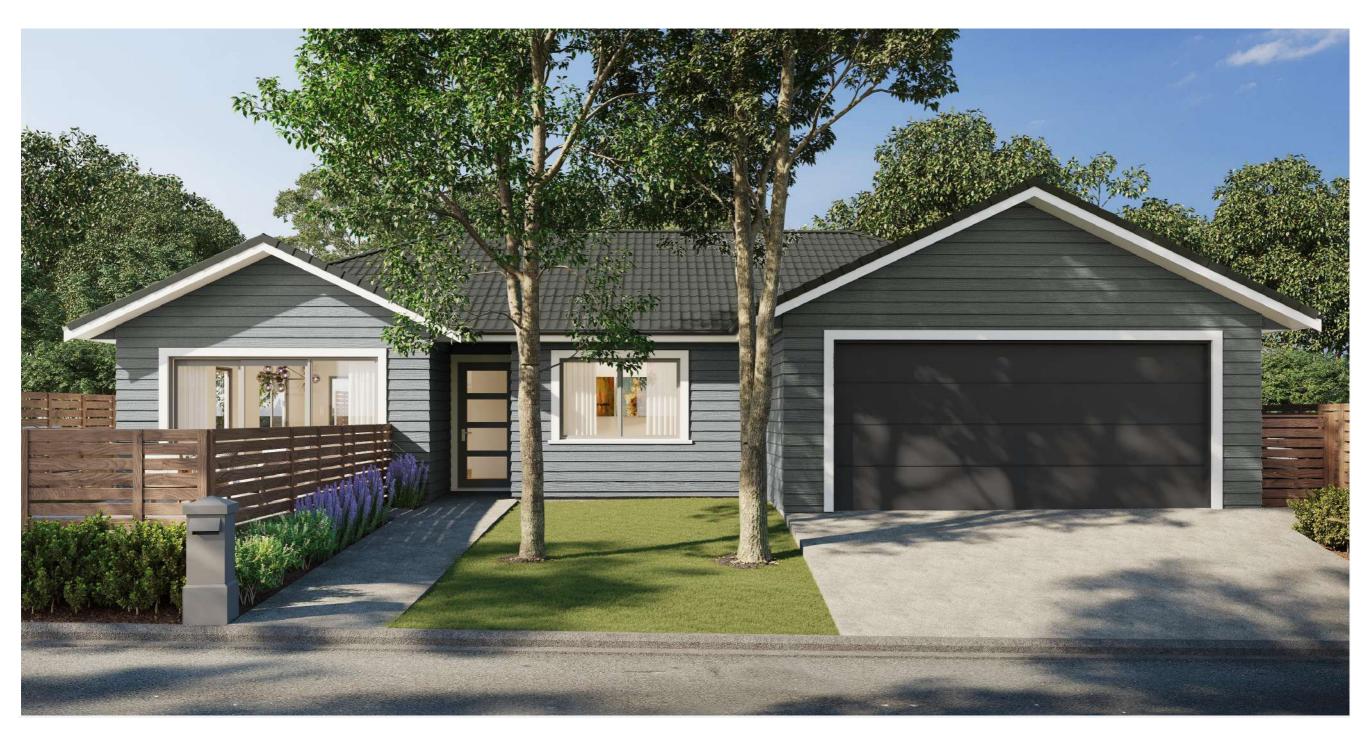

Floor Area =  $140m^2$ 

Cladding = Linea Weatherboards with facings

Roofing = Pressed Metal Tile

## MANAPOURII GROVE • KELSON •

## LOT: 87 Landscape Plan

| Placement                          | Colour             | Sample/notes       |
|------------------------------------|--------------------|--------------------|
| Roof                               | Rangitoto Rise     | Pressed Metal Tile |
|                                    |                    | Shake Profile      |
| Fascia                             | Tui Tuft           |                    |
| Gutters                            | Flaxpod            |                    |
| Downpipes                          | Flaxpod            |                    |
| Soffites                           | Enclose 1/4        |                    |
| Joinery                            | Appliance White    |                    |
| Cladding 1 – Linea<br>Weatherboard | Wattyl Windspray   |                    |
| Cladding 2                         | N/A                |                    |
| Schist                             | N/A                |                    |
| Box corners                        | N/A                |                    |
| Window surrounds                   | N/A                |                    |
| Garage door - colour<br>Profile    | Flaxpod            | Futura Smooth      |
| Garage revels                      | Wattyl enclose 1/4 |                    |
| Front door – colour<br>Profile     | Wizzard            | LAT00              |
| Notes                              |                    |                    |