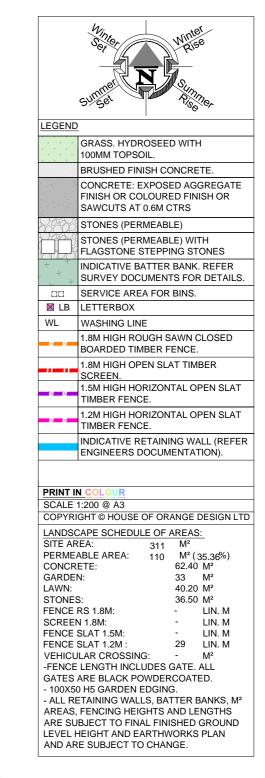

Floor Area =  $140m^2$ 

Cladding = Linea Weatherboards with facings

Roofing = Pressed Metal Tile



















## **Electrical Legend**

- Two way light switch
- Feature light
- External wall light
- Recessed downlight
- Fluorecent ligh
- Power point
- $\mathbb{Q}_{d}$  Distribution board
- g Garage door moto
- Smoke detector
- Phone outlet
- Television outlet



## MANAPOURII GROVE • KELSON •



## LOT: 87 Landscape Plan









| Placement                          | Colour             | Sample/notes       |
|------------------------------------|--------------------|--------------------|
| Roof                               | Rangitoto Rise     | Pressed Metal Tile |
|                                    |                    | Shake Profile      |
| Fascia                             | Tui Tuft           |                    |
| Gutters                            | Flaxpod            |                    |
| Downpipes                          | Flaxpod            |                    |
| Soffites                           | Enclose 1/4        |                    |
| Joinery                            | Appliance White    |                    |
| Cladding 1 – Linea<br>Weatherboard | Wattyl Windspray   |