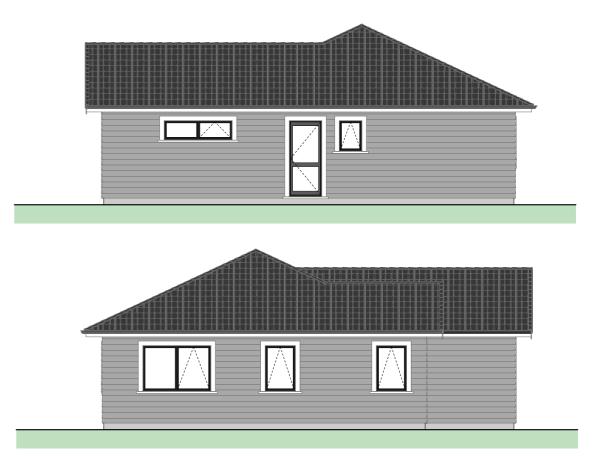

Floor Area =  $140m^2$ 

Cladding = Linea Weatherboards with facings

Roofing = Pressed Metal Tile