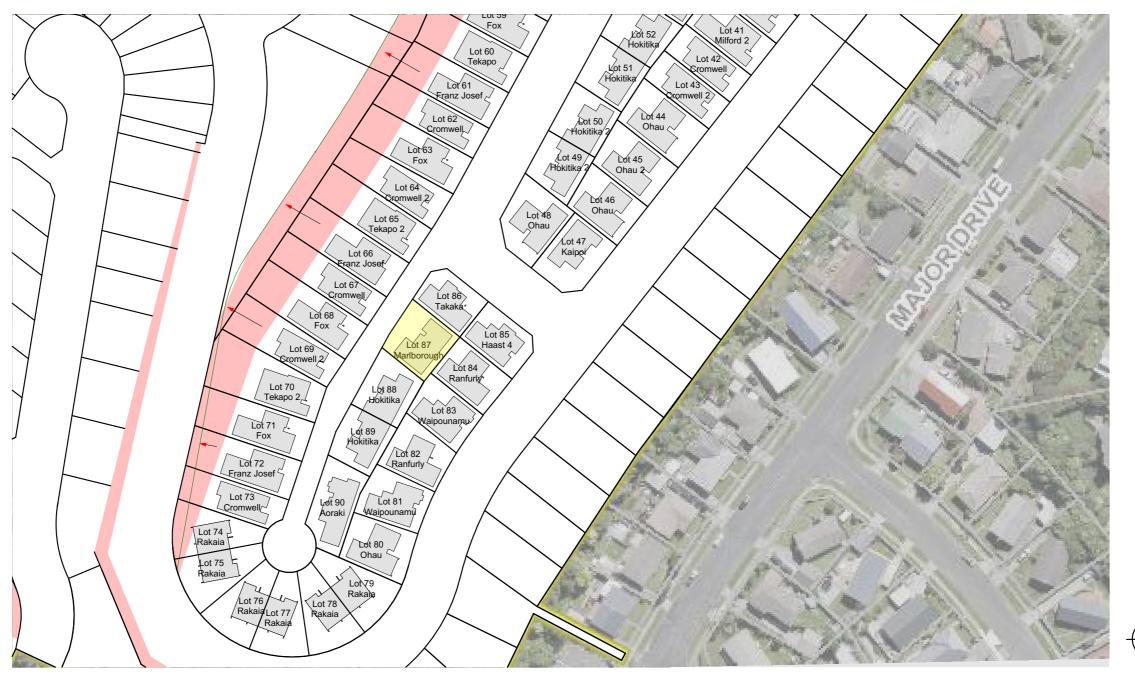

## MANAPOURII GROVE • KELSON •

## LOT: 87 Landscape Plan

| Placement                          | Colour             | Sample/notes       |
|------------------------------------|--------------------|--------------------|
| Roof                               | Rangitoto Rise     | Pressed Metal Tile |
|                                    |                    | Shake Profile      |
| Fascia                             | Tui Tuft           |                    |
| Gutters                            | Flaxpod            |                    |
| Downpipes                          | Flaxpod            |                    |
| Soffites                           | Enclose 1/4        |                    |
| Joinery                            | Appliance White    |                    |
| Cladding 1 – Linea<br>Weatherboard | Wattyl Windspray   |                    |
| Cladding 2                         | N/A                |                    |
| Schist                             | N/A                |                    |
| Box corners                        | N/A                |                    |
| Window surrounds                   | N/A                |                    |
| Garage door - colour<br>Profile    | Flaxpod            | Futura Smooth      |
| Garage revels                      | Wattyl enclose 1/4 |                    |
| Front door – colour<br>Profile     | Wizzard            | LAT00              |
| Notes                              |                    |                    |