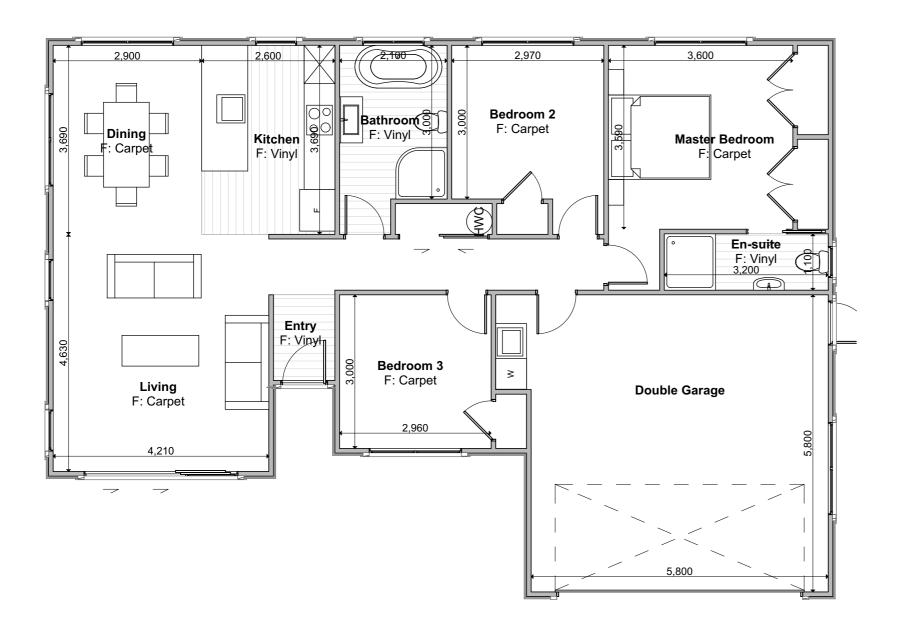

Floor Area =  $140m^2$ 

Cladding = Linea Weatherboards with facings

Roofing = Pressed Metal Tile

## **Electrical Legend**

- Two way light switch
- Feature light
- External wall light
- Recessed downlight
- Fluorecent ligh
- Power point
- $\mathbb{Q}_{d}$  Distribution board
- g Garage door moto
- Smoke detector
- Phone outlet
- Television outlet