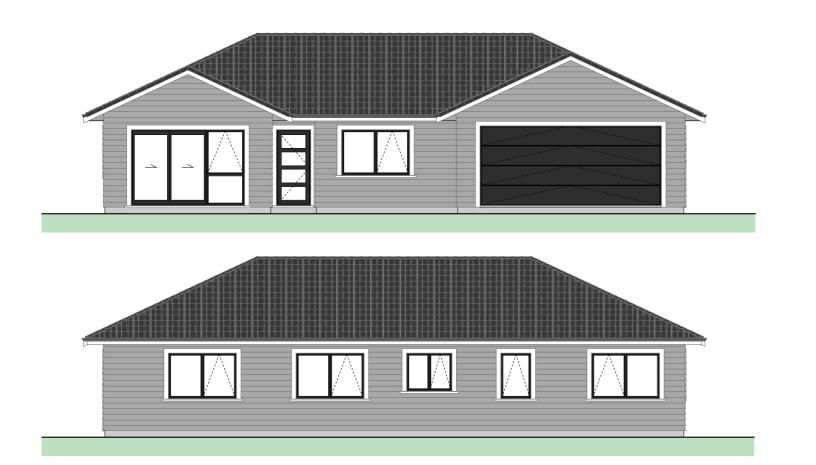

Floor Area =  $140m^2$ 

Cladding = Linea Weatherboards with facings

Roofing = Pressed Metal Tile