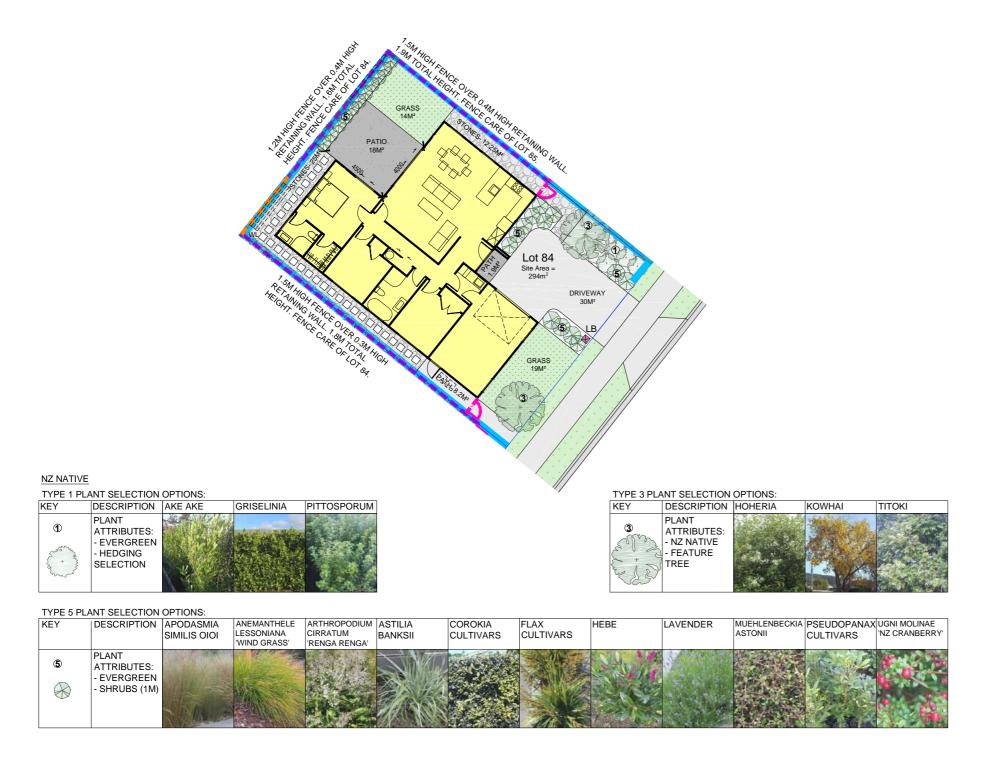

## LOT: 84 Landscape Plan

| Placement                          | Colour                               | Sample/notes           |
|------------------------------------|--------------------------------------|------------------------|
| Roof                               | Grey Friars                          | Corrugated Colorsteel  |
| Fascia                             | Grey Friars                          |                        |
| Gutters                            | Grey Friars                          |                        |
| Downpipes                          | Grey Friars                          |                        |
| Soffites                           | Enclose 1/4                          |                        |
| Joinery                            | Grey Friars                          |                        |
| Cladding 1 – Linea<br>Weatherboard | Resene Grey Friars<br>(Colour Match) |                        |
| Cladding 2 – Rockcote on<br>cavity | Resene Double Black<br>White         |                        |
| Schist                             | N/A                                  |                        |
| Box corners                        | N/A                                  |                        |
| Window surrounds                   | N/A                                  |                        |
| Garage door - colour<br>Profile    | Grey Friars                          | Milano Woodgrain       |
| Garage revels                      | Resene Grey Friars                   | Colour match to Wattyl |
| Front door – colour<br>Profile     | Grey Friars                          | LAT00                  |
| Notes                              |                                      |                        |
|                                    |                                      |                        |