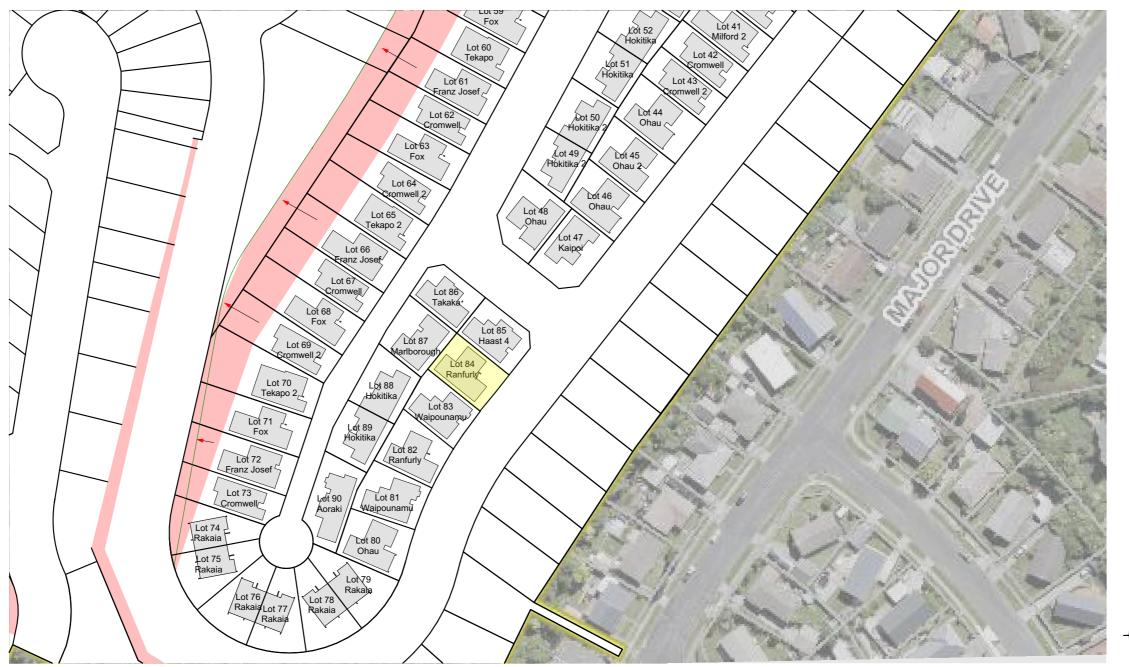

LOT: 8

84 Ranfurly

















LOT: 84 Floor Plan



Floor Area =  $139m^2$ 

Cladding = Linea Weatherboards on cavity

Cladding 2 = Rockcote on cavity

Roofing = Corrugated Colorsteel















LOT: 84
Electrical Plan



## **Electrical Legend**

- Two way light switch
- Feature light
- External wall light
- Recessed downlight
- Fluorecent light
- Power point
- ⊞m Meter box
- $\mathbb{Q}_{d}$  Distribution board
- g Garage door mot
- Smoke detector
- Phone outlet
- Television outlet



## MANAPOURII GROVE • KELSON •



## LOT: 84 Landscape Plan









| Placement                          | Colour                               | Sample/notes           |
|------------------------------------|--------------------------------------|------------------------|
| Roof                               | Grey Friars