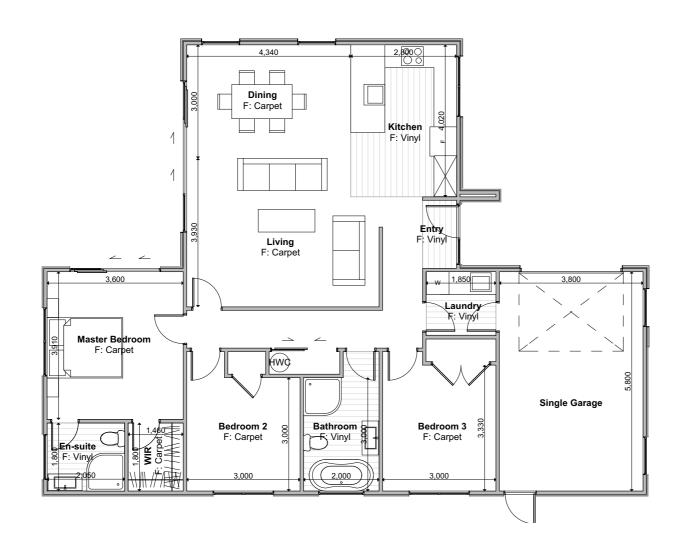

LOT: 8

84 Ranfurly

LOT: 84 Floor Plan

Floor Area =  $139m^2$ 

Cladding = Linea Weatherboards on cavity

Cladding 2 = Rockcote on cavity

Roofing = Corrugated Colorsteel

LOT: 84
Electrical Plan