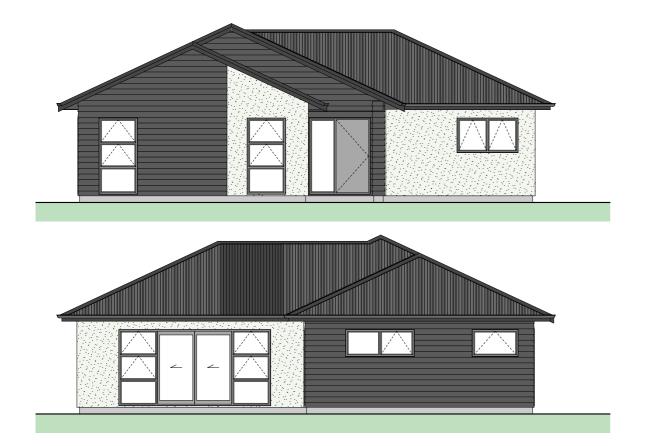

LOT: 8

84 Ranfurly

LOT: 84 Floor Plan

Floor Area =  $139m^2$ 

Cladding = Linea Weatherboards on cavity

Cladding 2 = Rockcote on cavity

Roofing = Corrugated Colorsteel

LOT: 84
Electrical Plan

## LOT: 84 Landscape Plan

| Placement                          | Colour                               | Sample/notes           |
|------------------------------------|--------------------------------------|------------------------|
| Roof                               | Grey Friars                          | Corrugated Colorsteel  |
| Fascia                             | Grey Friars                          |                        |
| Gutters                            | Grey Friars                          |                        |
| Downpipes                          | Grey Friars                          |                        |
| Soffites                           | Enclose 1/4                          |                        |
| Joinery                            | Grey Friars                          |                        |
| Cladding 1 – Linea<br>Weatherboard | Resene Grey Friars<br>(Colour Match) |                        |
| Cladding 2 – Rockcote on<br>cavity | Resene Double Black<br>White         |                        |
| Schist                             | N/A                                  |                        |
| Box corners                        | N/A                                  |                        |
| Window surrounds                   | N/A                                  |                        |
| Garage door - colour<br>Profile    | Grey Friars                          | Milano Woodgrain       |
| Garage revels                      | Resene Grey Friars                   | Colour match to Wattyl |
| Front door – colour<br>Profile     | Grey Friars                          | LAT00                  |
| Notes                              |                                      |                        |
|                                    |                                      |                        |