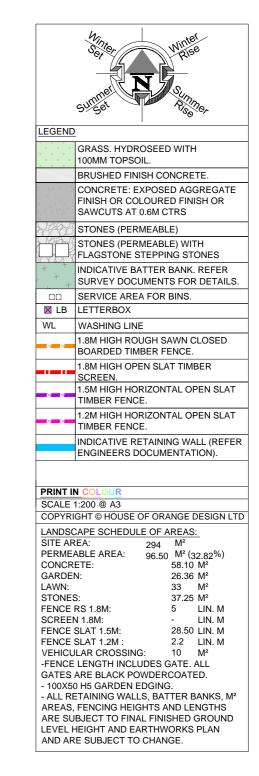

## LOT: 84 Landscape Plan

| Placement                          | Colour                               | Sample/notes           |
|------------------------------------|--------------------------------------|------------------------|
| Roof                               | Grey Friars                          | Corrugated Colorsteel  |
| Fascia                             | Grey Friars                          |                        |
| Gutters                            | Grey Friars                          |                        |
| Downpipes                          | Grey Friars                          |                        |
| Soffites                           | Enclose 1/4                          |                        |
| Joinery                            | Grey Friars                          |                        |
| Cladding 1 – Linea<br>Weatherboard | Resene Grey Friars<br>(Colour Match) |                        |
| Cladding 2 – Rockcote on<br>cavity | Resene Double Black<br>White         |                        |
| Schist                             | N/A                                  |                        |
| Box corners                        | N/A                                  |                        |
| Window surrounds                   | N/A                                  |                        |
| Garage door - colour<br>Profile    | Grey Friars                          | Milano Woodgrain       |
| Garage revels                      | Resene Grey Friars                   | Colour match to Wattyl |
| Front door – colour<br>Profile     | Grey Friars                          | LAT00                  |
| Notes                              |                                      |                        |
|                                    |                                      |                        |