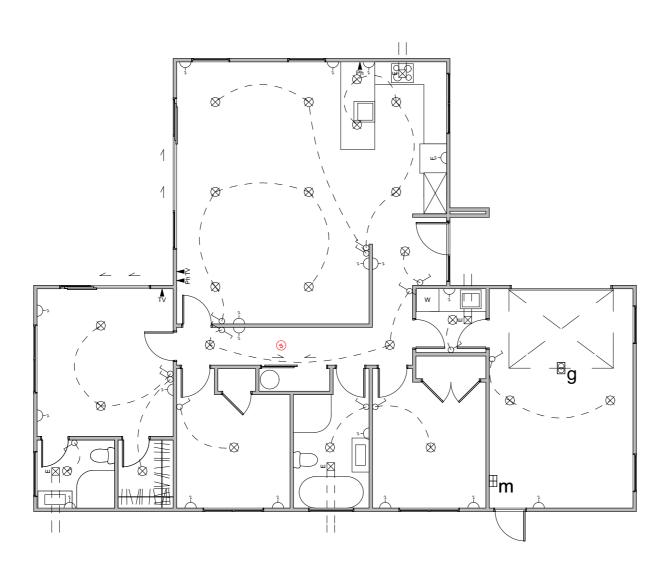

LOT: 8

84 Ranfurly

LOT: 84 Floor Plan

Floor Area =  $139m^2$ 

Cladding = Linea Weatherboards on cavity

Cladding 2 = Rockcote on cavity

Roofing = Corrugated Colorsteel

LOT: 84
Electrical Plan

## **Electrical Legend**

- Two way light switch
- Feature light
- External wall light
- Recessed downlight
- Fluorecent light
- Power point
- ⊞m Meter box
- $\mathbb{Q}_{d}$  Distribution board
- g Garage door mot
- Smoke detector
- Phone outlet
- Television outlet