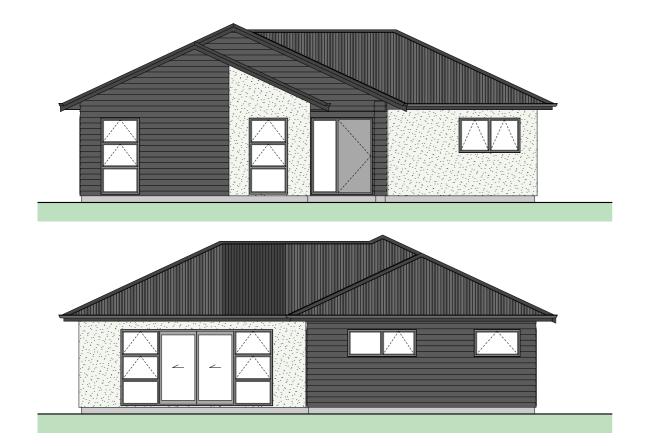

### LOT: 82 Landscape Plan

Lot 82 DRIVEWAY 24.75M<sup>2</sup> Site Area = 311m<sup>2</sup>

| Placement                          | Colour             | Sample/notes          |
|------------------------------------|--------------------|-----------------------|
| Roof                               | Windsor Grey       | Corrugated Colorsteel |
| Fascia                             | Windsor Grey       |                       |
| Gutters                            | Windsor Grey       |                       |
| Downpipes                          | Titania            |                       |
| Soffites                           | Wattyl Enclose 1/4 |                       |
| Joinery                            | Warm white pearl   |                       |
| Cladding 1 – Linea<br>Weatherboard | Wattyl London Fog  |                       |
| Cladding 2 – Rockcote on<br>cavity | Resene Titania     |                       |
| Schist                             | N/A                |                       |
| Box corners                        | N/A                |                       |
| Window surrounds                   | N/A                |                       |
| Garage door - colour<br>Profile    | Windsor Grey       | Milano Smooth         |
| Garage revels                      | Resene Titania     |                       |
| Front door – colour<br>Profile     | Scoria             | LAT100                |
| Notes                              |                    |                       |
|                                    |                    |                       |