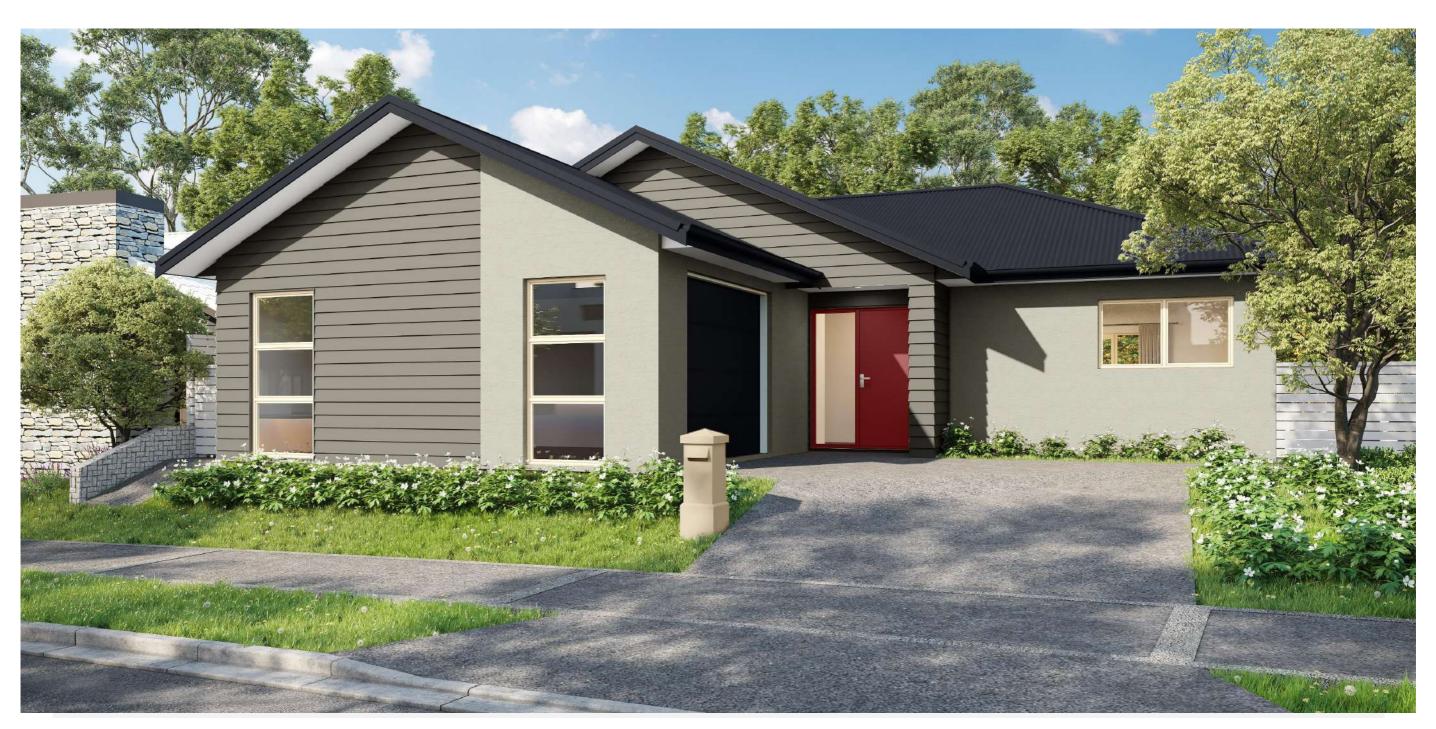

LOT: 82 Ranfurly

LOT: 82 Floor Plan

Floor Area =  $139m^2$ 

Cladding = Linea Weatherboards on cavity

Cladding 2 = Rockcote on cavity

Roofing = Corrugated Colorsteel

LOT: 82
Electrical Plan