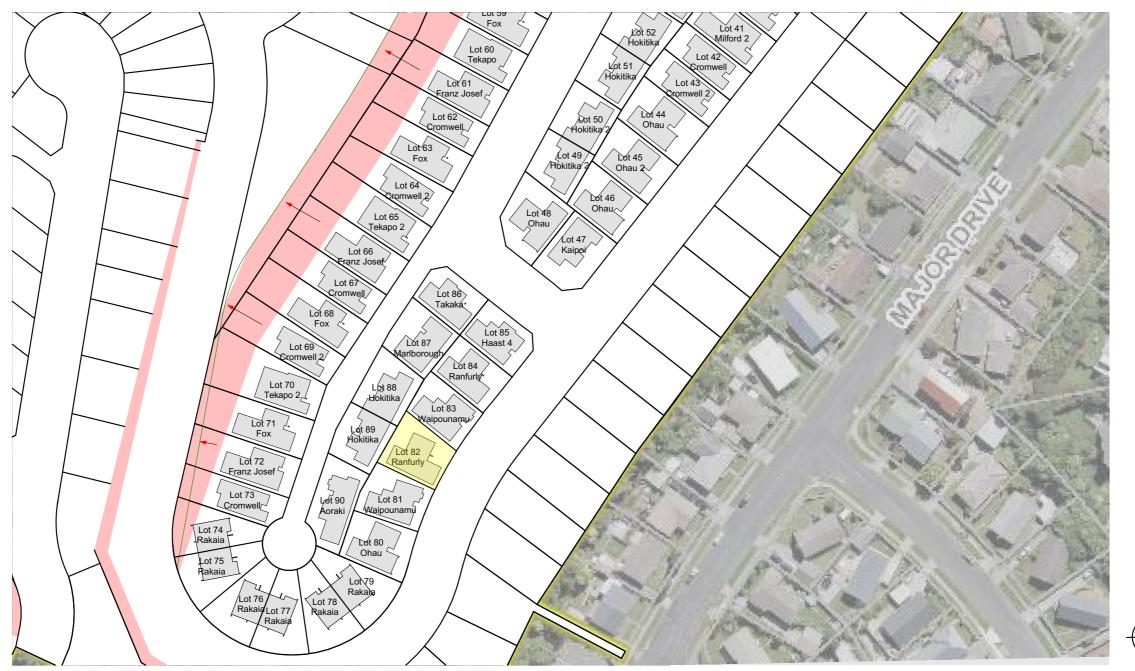

LOT: 82 Ranfurly

LOT: 82 Floor Plan

Floor Area =  $139m^2$ 

Cladding = Linea Weatherboards on cavity

Cladding 2 = Rockcote on cavity

Roofing = Corrugated Colorsteel

LOT: 82
Electrical Plan