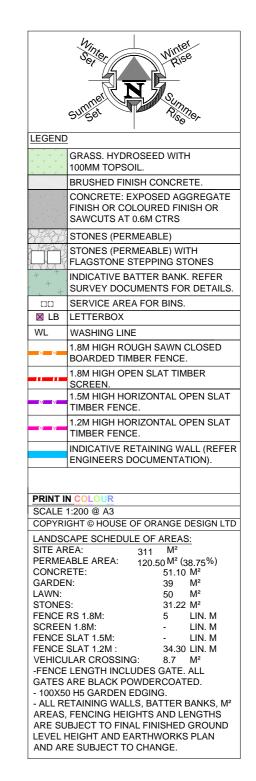

### LOT: 82 Landscape Plan

Lot 82 DRIVEWAY 24.75M<sup>2</sup> Site Area = 311m<sup>2</sup>

| Placement                          | Colour             | Sample/notes          |
|------------------------------------|--------------------|-----------------------|
| Roof                               | Windsor Grey       | Corrugated Colorsteel |
| Fascia                             | Windsor Grey       |                       |
| Gutters                            | Windsor Grey       |                       |
| Downpipes                          | Titania            |                       |
| Soffites                           | Wattyl Enclose 1/4 |                       |
| Joinery                            | Warm white pearl   |                       |
| Cladding 1 – Linea<br>Weatherboard | Wattyl London Fog  |                       |
| Cladding 2 – Rockcote on<br>cavity | Resene Titania     |                       |
| Schist                             | N/A                |                       |
| Box corners                        | N/A                |                       |
| Window surrounds                   | N/A                |                       |
| Garage door - colour<br>Profile    | Windsor Grey       | Milano Smooth         |
| Garage revels                      | Resene Titania     |                       |
| Front door – colour<br>Profile     | Scoria             | LAT100                |
| Notes                              |                    |                       |
|                                    |                    |                       |