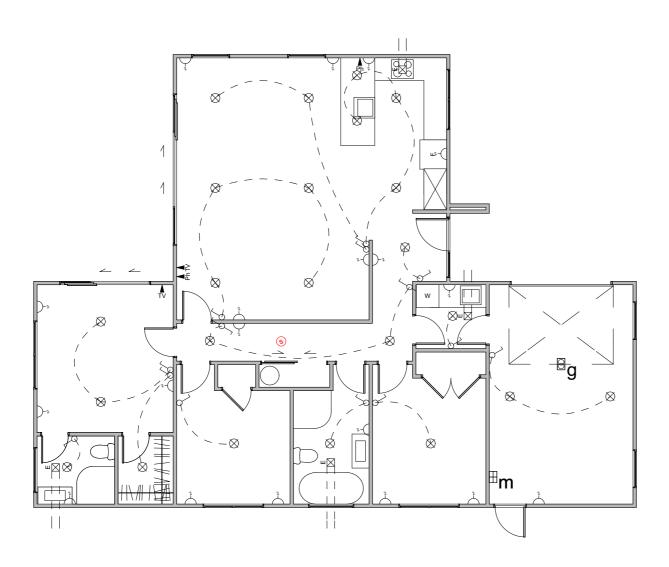

LOT: 82 Ranfurly

LOT: 82 Floor Plan

Floor Area =  $139m^2$ 

Cladding = Linea Weatherboards on cavity

Cladding 2 = Rockcote on cavity

Roofing = Corrugated Colorsteel

LOT: 82
Electrical Plan

## **Electrical Legend**

- Two way light switch
- Feature light
- External wall light
- Recessed downlight
  - Fluorecent light
- Power point
- $\mathbb{Q}_{d}$  Distribution board
- g Garage door mot
- Smoke detector
- Phone outlet
- Television outlet