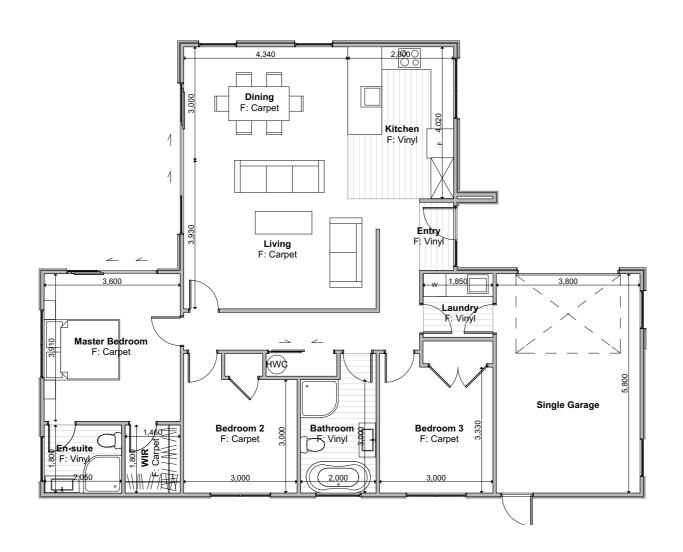

LOT: 82 Ranfurly

LOT: 82 Floor Plan

Floor Area =  $139m^2$ 

Cladding = Linea Weatherboards on cavity

Cladding 2 = Rockcote on cavity

Roofing = Corrugated Colorsteel

LOT: 82
Electrical Plan