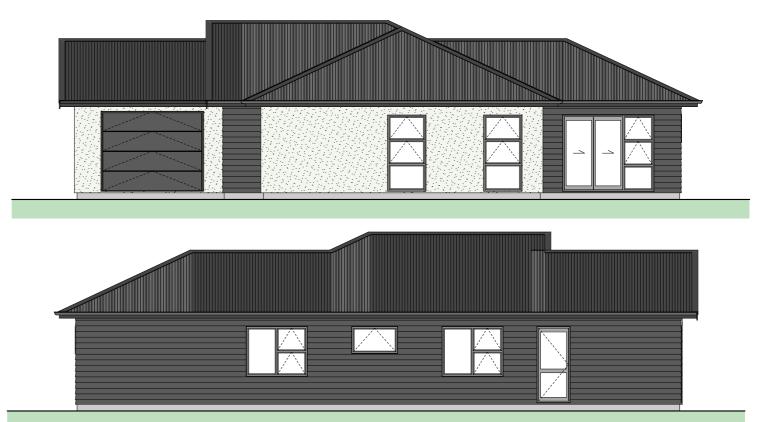

LOT: 82 Ranfurly

LOT: 82 Floor Plan

Floor Area =  $139m^2$ 

Cladding = Linea Weatherboards on cavity

Cladding 2 = Rockcote on cavity

Roofing = Corrugated Colorsteel

LOT: 82
Electrical Plan