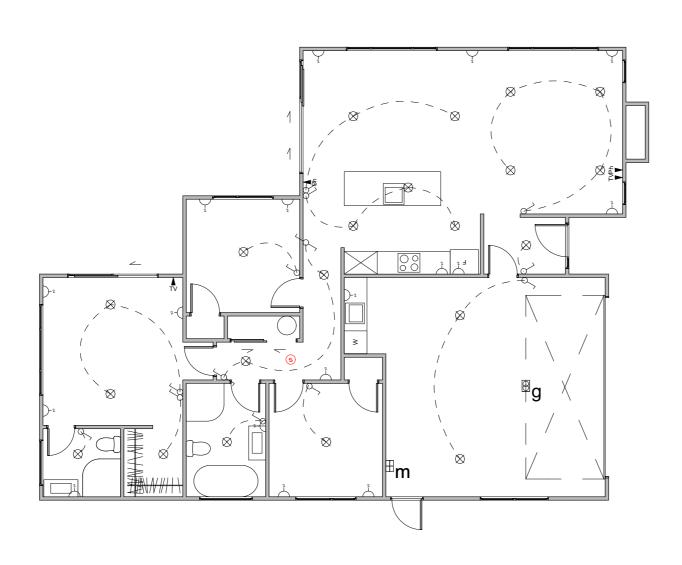

LOT: 81 Waipounamu

LOT: 81 Floor Plan

Floor Area = 147m<sup>2</sup>

Cladding 1 = Linea Weatherboards on cavity

Cladding 2 = Schist on cavity

Roofing = Pressed Metal Tile

LOT: 81
Electrical Plan

# **Electrical Legend**

- Two way light switch
- Feature light
- External wall light
- Recessed downlight
- Fluorecent light
- Power point
- ⊞m Meter box
- □
  d Distribution board
- <sup>™</sup>g Garage door mo
- Smoke detector
- A Phone outlet
- \* Television outlet