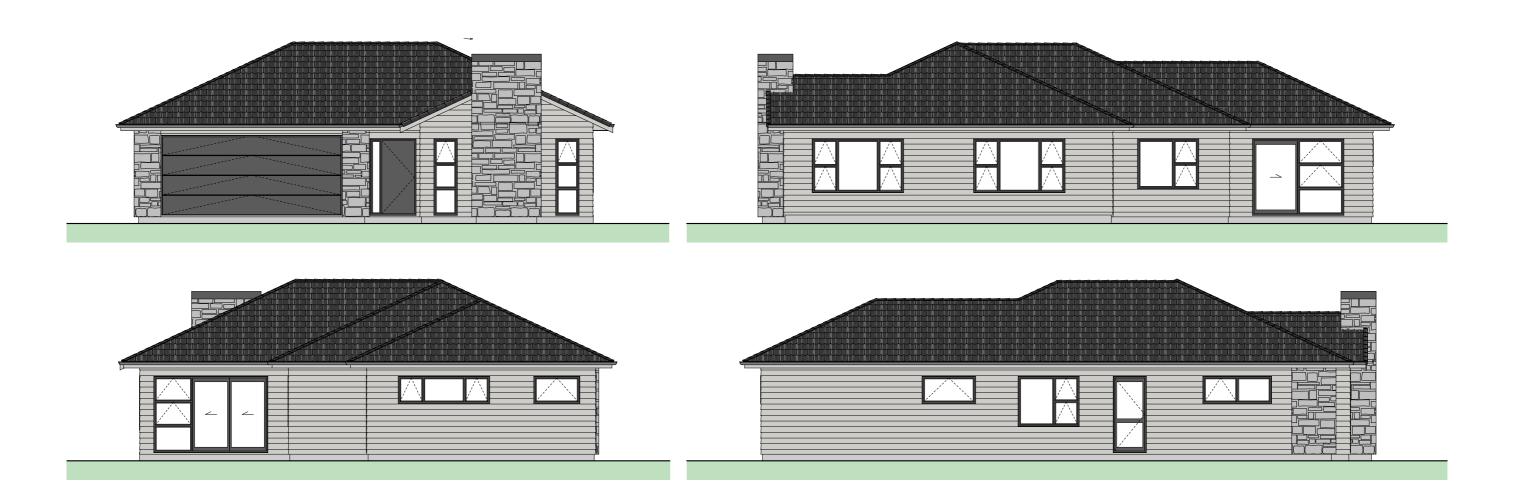

LOT: 81 Waipounamu

LOT: 81 Floor Plan

Floor Area = 147m<sup>2</sup>

Cladding 1 = Linea Weatherboards on cavity

Cladding 2 = Schist on cavity

Roofing = Pressed Metal Tile

LOT: 81
Electrical Plan

## LOT: 81 Landscape Plan

| Placement                                 | Colour                        | Sample/notes       |
|-------------------------------------------|-------------------------------|--------------------|
| Roof                                      | Tempest                       | Pressed Metal Tile |
|                                           |                               | Shake profile      |
| Fascia                                    | Ebony                         |                    |
| Gutters                                   | Ebony                         |                    |
| Downpipes                                 | Ebony                         |                    |
| Soffits                                   | Wattyl Night Sky              |                    |
| Joinery                                   | Matt Black                    |                    |
| Cladding 1 – Line<br>Weatherboard         | Wattyl Bushland               |                    |
| Cladding 2 -<br>Schist – Schist on cavity | Mountain Shale - Grey<br>Rust | Classic Stone      |
| Box corners                               | N/A                           |                    |
| Window surrounds                          | N/A                           |                    |
| Garage door - colour<br>Profile           | Ebony                         | Milano Woodgrain   |