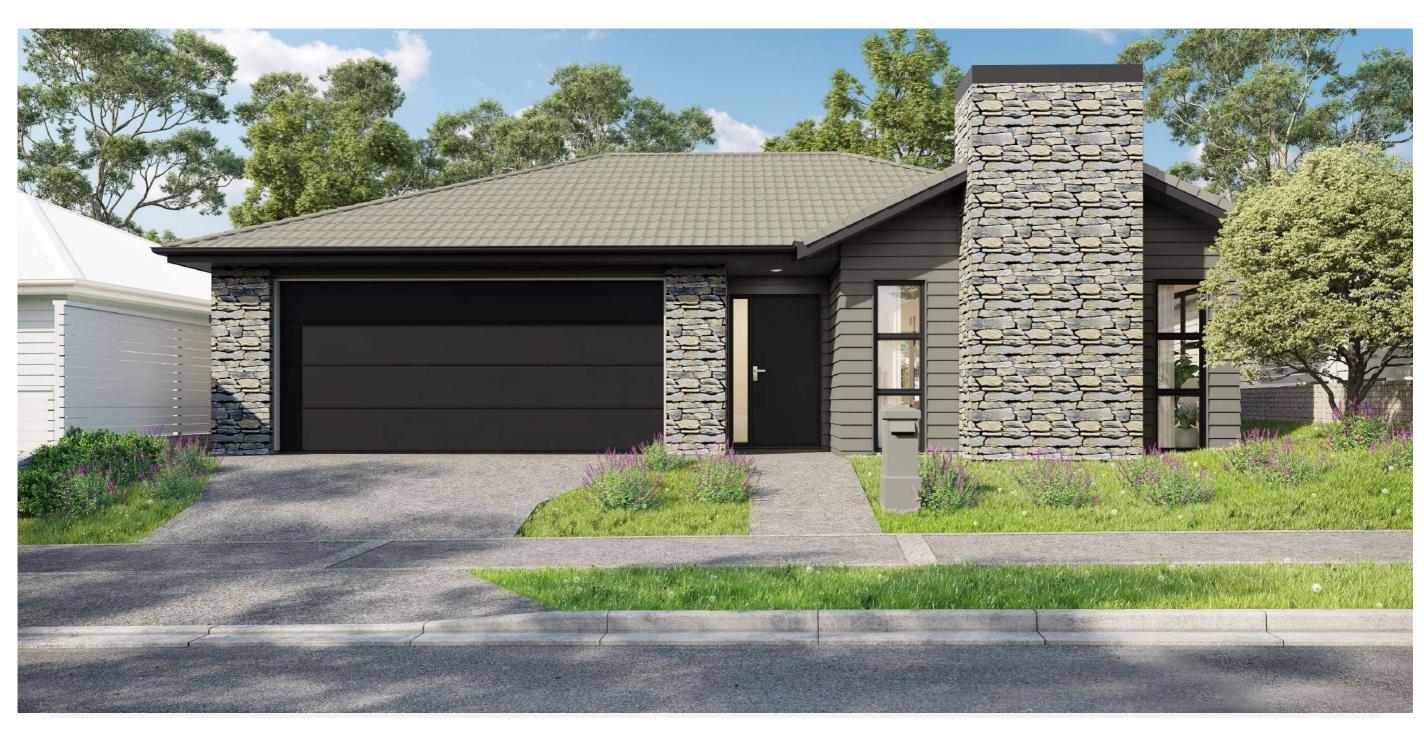

LOT: 81 Waipounamu

LOT: 81 Floor Plan

Floor Area = 147m<sup>2</sup>

Cladding 1 = Linea Weatherboards on cavity

Cladding 2 = Schist on cavity

Roofing = Pressed Metal Tile

LOT: 81
Electrical Plan

## LOT: 81 Landscape Plan

| Placement                                 | Colour                        | Sample/notes       |
|-------------------------------------------|-------------------------------|--------------------|
| Roof                                      | Tempest                       | Pressed Metal Tile |
|                                           |                               | Shake profile      |
| Fascia                                    | Ebony                         |                    |
| Gutters                                   | Ebony                         |                    |
| Downpipes                                 | Ebony                         |                    |
| Soffits                                   | Wattyl Night Sky              |                    |
| Joinery                                   | Matt Black                    |                    |
| Cladding 1 – Line<br>Weatherboard         | Wattyl Bushland               |                    |
| Cladding 2 -<br>Schist – Schist on cavity | Mountain Shale - Grey<br>Rust | Classic Stone      |
| Box corners                               | N/A                           |                    |
| Window surrounds                          | N/A                           |                    |
| Garage door - colour<br>Profile           | Ebony                         | Milano Woodgrain   |