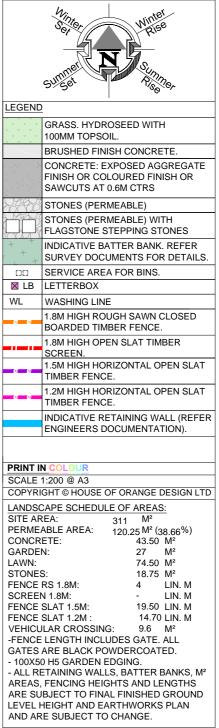

## LOT: 81 Landscape Plan

| Placement                                 | Colour                        | Sample/notes       |
|-------------------------------------------|-------------------------------|--------------------|
| Roof                                      | Tempest                       | Pressed Metal Tile |
|                                           |                               | Shake profile      |
| Fascia                                    | Ebony                         |                    |
| Gutters                                   | Ebony                         |                    |
| Downpipes                                 | Ebony                         |                    |
| Soffits                                   | Wattyl Night Sky              |                    |
| Joinery                                   | Matt Black                    |                    |
| Cladding 1 – Line<br>Weatherboard         | Wattyl Bushland               |                    |
| Cladding 2 -<br>Schist – Schist on cavity | Mountain Shale - Grey<br>Rust | Classic Stone      |
| Box corners                               | N/A                           |                    |
| Window surrounds                          | N/A                           |                    |
| Garage door - colour<br>Profile           | Ebony                         | Milano Woodgrain   |