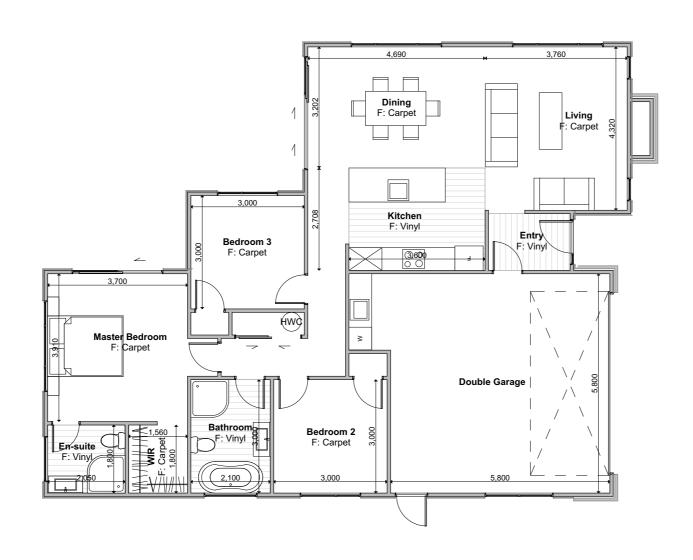

LOT: 81 Waipounamu

LOT: 81 Floor Plan

Floor Area = 147m<sup>2</sup>

Cladding 1 = Linea Weatherboards on cavity

Cladding 2 = Schist on cavity

Roofing = Pressed Metal Tile

LOT: 81
Electrical Plan