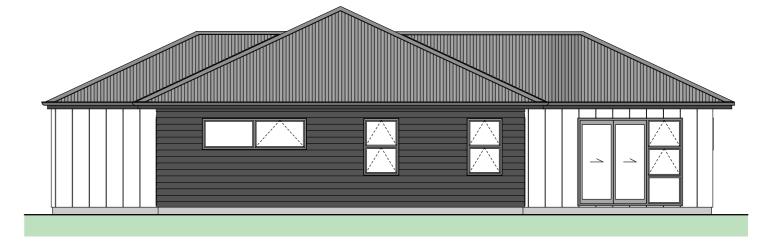

LOT: 80 Floor Plan

Floor Area = 147m<sup>2</sup>

Cladding 1 = Linea Weatherboards on cavity

Cladding 2 = Axon on cavity

Roofing = Corrugated Colorsteel

## LOT: 80 Landscape Plan

| Placement                          | Colour             | Sample/notes          |
|------------------------------------|--------------------|-----------------------|
| Roof                               | Gull Grey          | Corrugated Colorsteel |
| Fascia                             | Gull Grey          |                       |
| Gutters                            | Gull Grey          |                       |
| Downpipes                          | Gull Grey          |                       |
| Soffits                            | Wattyl Enclose 1/4 |                       |
| Joinery                            | Appliance White    |                       |
| Cladding 1 – Linea<br>Weatherboard | Wattyl Smokey Wisp |                       |
| Cladding 2 – Axon                  | Wattyl Spirit Grey |                       |
| Schist                             | N/A                |                       |
| Box corners                        | N/A                |                       |
| Window surrounds                   | N/A                |                       |
| Garage door - colour<br>Profile    | Gull Grey          | Milano Smooth         |
| Garage revels                      | Wattyl Enclose 1/4 |                       |
| Front door – colour<br>Profile     | Grey Friars        | LT00                  |
| Notes                              |                    |                       |