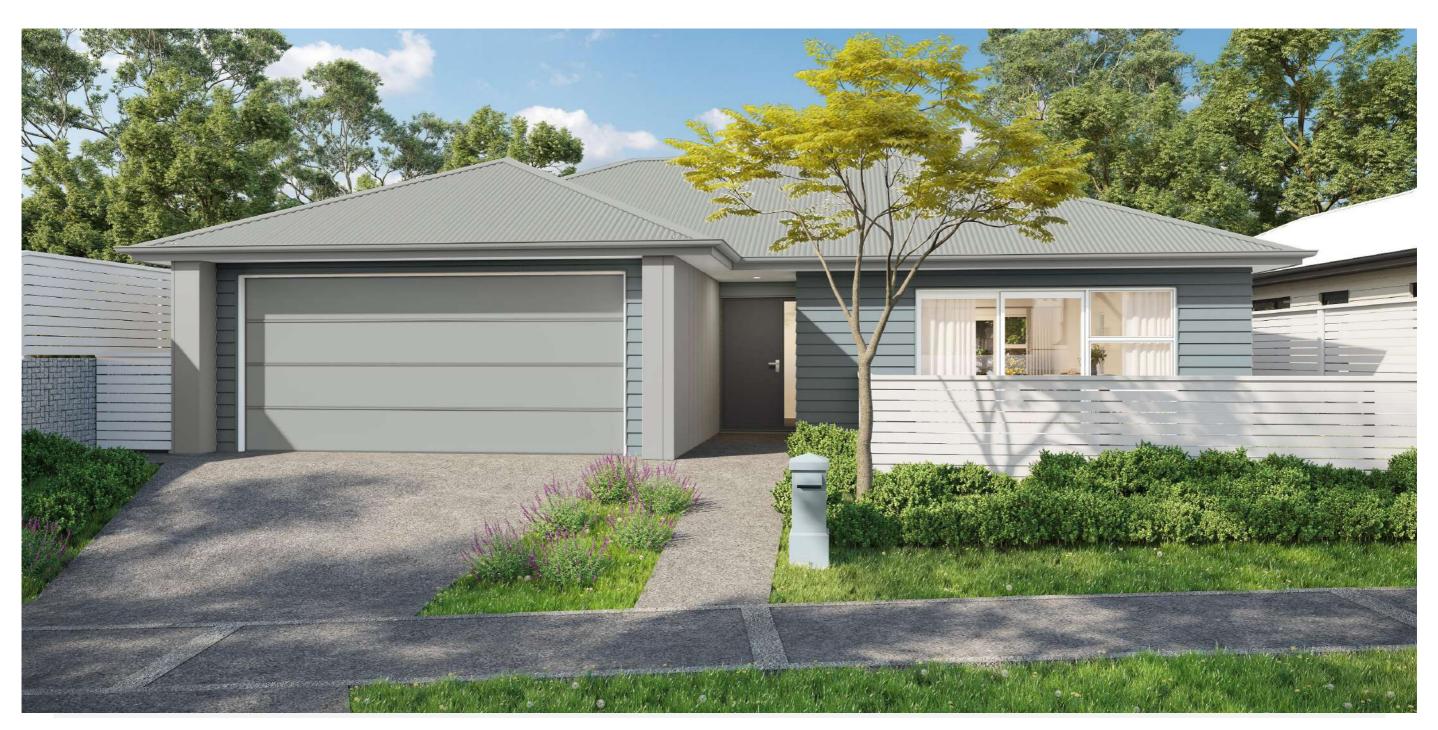

LOT: 80 Floor Plan

Floor Area = 147m<sup>2</sup>

Cladding 1 = Linea Weatherboards on cavity

Cladding 2 = Axon on cavity

Roofing = Corrugated Colorsteel

## LOT: 80 Landscape Plan

| Placement                          | Colour             | Sample/notes          |
|------------------------------------|--------------------|-----------------------|
| Roof                               | Gull Grey          | Corrugated Colorsteel |
| Fascia                             | Gull Grey          |                       |
| Gutters                            | Gull Grey          |                       |
| Downpipes                          | Gull Grey          |                       |
| Soffits                            | Wattyl Enclose 1/4 |                       |
| Joinery                            | Appliance White    |                       |
| Cladding 1 – Linea<br>Weatherboard | Wattyl Smokey Wisp |                       |
| Cladding 2 – Axon                  | Wattyl Spirit Grey |                       |
| Schist                             | N/A                |                       |
| Box corners                        | N/A                |                       |
| Window surrounds                   | N/A                |                       |
| Garage door - colour<br>Profile    | Gull Grey          | Milano Smooth         |
| Garage revels                      | Wattyl Enclose 1/4 |                       |
| Front door – colour<br>Profile     | Grey Friars        | LT00                  |
| Notes                              |                    |                       |