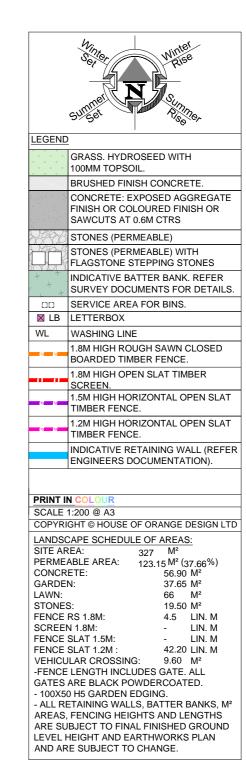

## LOT: 80 Landscape Plan

| Placement                          | Colour             | Sample/notes          |
|------------------------------------|--------------------|-----------------------|
| Roof                               | Gull Grey          | Corrugated Colorsteel |
| Fascia                             | Gull Grey          |                       |
| Gutters                            | Gull Grey          |                       |
| Downpipes                          | Gull Grey          |                       |
| Soffits                            | Wattyl Enclose 1/4 |                       |
| Joinery                            | Appliance White    |                       |
| Cladding 1 – Linea<br>Weatherboard | Wattyl Smokey Wisp |                       |
| Cladding 2 – Axon                  | Wattyl Spirit Grey |                       |
| Schist                             | N/A                |                       |
| Box corners                        | N/A                |                       |
| Window surrounds                   | N/A                |                       |
| Garage door - colour<br>Profile    | Gull Grey          | Milano Smooth         |
| Garage revels                      | Wattyl Enclose 1/4 |                       |
| Front door – colour<br>Profile     | Grey Friars        | LT00                  |
| Notes                              |                    |                       |