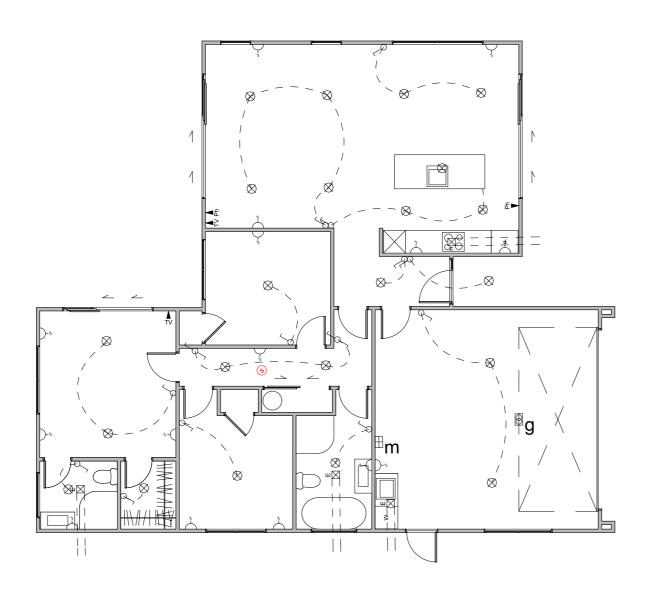

## **Electrical Legend**

- Two way light switch
- Feature light
- ≅ External wall light
- Recessed downlight
- Fluorecent light
- Power point
- ⊞m Meter box
- ${}^{{\mathbb N}}\!{\rm d}$  Distribution board
- <sup>8</sup>g Garage door motor
- Smoke detector
- Extractor fan
- Phone outlet
- \* Television outlet