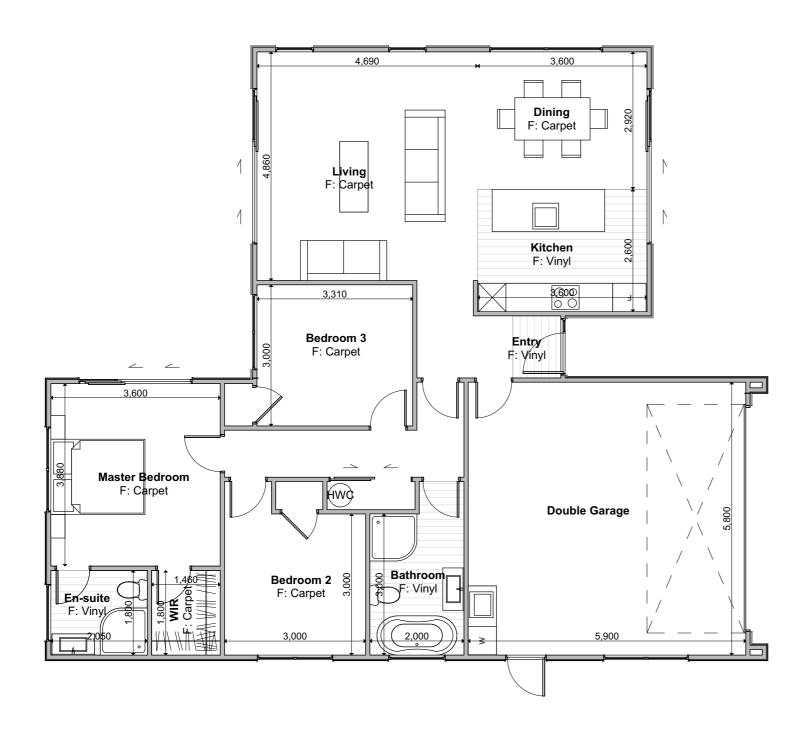

LOT: 80 Floor Plan

Floor Area = 147m<sup>2</sup>

Cladding 1 = Linea Weatherboards on cavity

Cladding 2 = Axon on cavity

Roofing = Corrugated Colorsteel