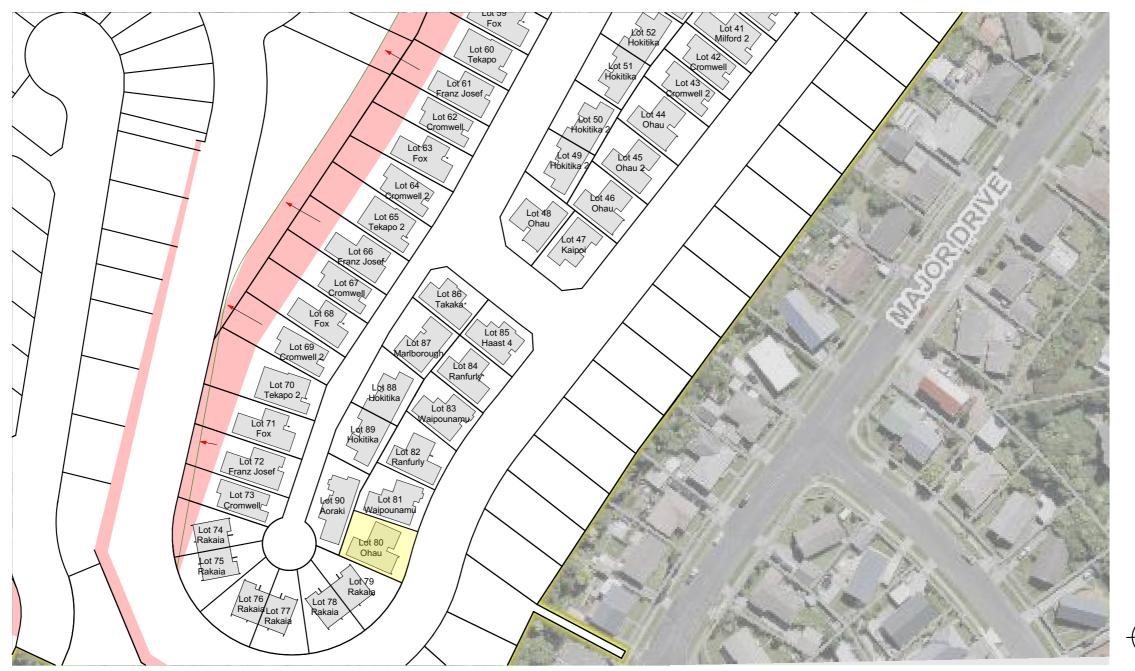

LOT: 80 Floor Plan

Floor Area = 147m<sup>2</sup>

Cladding 1 = Linea Weatherboards on cavity

Cladding 2 = Axon on cavity

Roofing = Corrugated Colorsteel