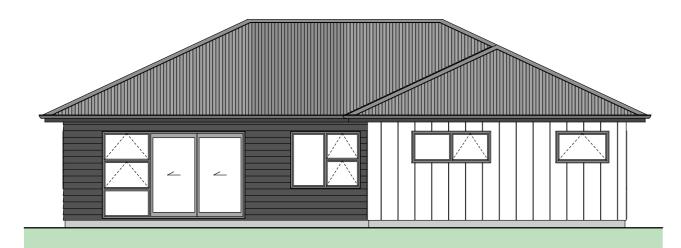

LOT: 80 Floor Plan

Floor Area = 147m<sup>2</sup>

Cladding 1 = Linea Weatherboards on cavity

Cladding 2 = Axon on cavity

Roofing = Corrugated Colorsteel

## LOT: 80 Landscape Plan

| Placement                          | Colour             | Sample/notes          |
|------------------------------------|--------------------|-----------------------|
| Roof                               | Gull Grey          | Corrugated Colorsteel |
| Fascia                             | Gull Grey          |                       |
| Gutters                            | Gull Grey          |                       |
| Downpipes                          | Gull Grey          |                       |
| Soffits                            | Wattyl Enclose 1/4 |                       |
| Joinery                            | Appliance White    |                       |
| Cladding 1 – Linea<br>Weatherboard | Wattyl Smokey Wisp |                       |
| Cladding 2 – Axon                  | Wattyl Spirit Grey |                       |
| Schist                             | N/A                |                       |
| Box corners                        | N/A                |                       |
| Window surrounds                   | N/A                |                       |
| Garage door - colour<br>Profile    | Gull Grey          | Milano Smooth         |
| Garage revels                      | Wattyl Enclose 1/4 |                       |
| Front door – colour<br>Profile     | Grey Friars        | LT00                  |
| Notes                              |                    |                       |