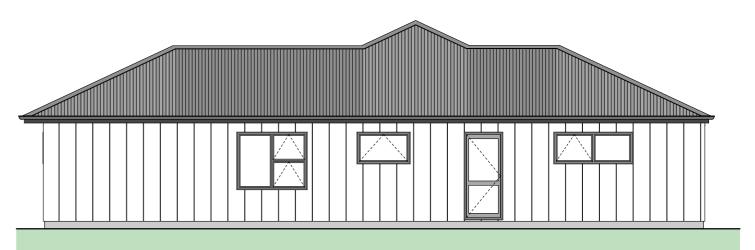

LOT: 80 Floor Plan

Floor Area = 147m<sup>2</sup>

Cladding 1 = Linea Weatherboards on cavity

Cladding 2 = Axon on cavity

Roofing = Corrugated Colorsteel

## LOT: 80 Landscape Plan

| Placement                          | Colour             | Sample/notes          |
|------------------------------------|--------------------|-----------------------|
| Roof                               | Gull Grey          | Corrugated Colorsteel |
| Fascia                             | Gull Grey          |                       |
| Gutters                            | Gull Grey          |                       |
| Downpipes                          | Gull Grey          |                       |
| Soffits                            | Wattyl Enclose 1/4 |                       |
| Joinery                            | Appliance White    |                       |
| Cladding 1 – Linea<br>Weatherboard | Wattyl Smokey Wisp |                       |
| Cladding 2 – Axon                  | Wattyl Spirit Grey |                       |
| Schist                             | N/A                |                       |
| Box corners                        | N/A                |                       |
| Window surrounds                   | N/A                |                       |
| Garage door - colour<br>Profile    | Gull Grey          | Milano Smooth         |
| Garage revels                      | Wattyl Enclose 1/4 |                       |
| Front door – colour<br>Profile     | Grey Friars        | LT00                  |
| Notes                              |                    |                       |