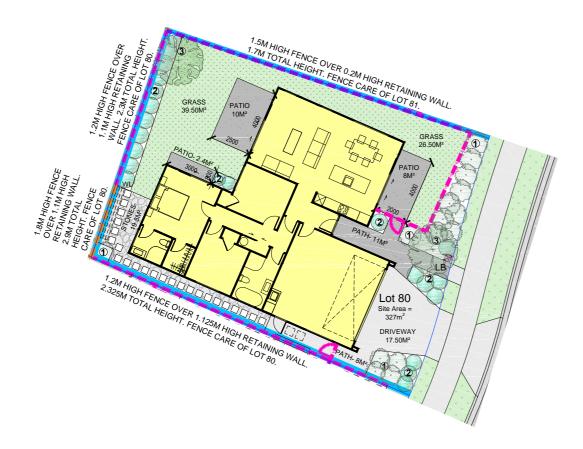

LOT: 80 Floor Plan

Floor Area = 147m<sup>2</sup>

Cladding 1 = Linea Weatherboards on cavity

Cladding 2 = Axon on cavity

Roofing = Corrugated Colorsteel

## LOT: 80 Landscape Plan

| Placement                          | Colour             | Sample/notes          |
|------------------------------------|--------------------|-----------------------|
| Roof                               | Gull Grey          | Corrugated Colorsteel |
| Fascia                             | Gull Grey          |                       |
| Gutters                            | Gull Grey          |                       |
| Downpipes                          | Gull Grey          |                       |
| Soffits                            | Wattyl Enclose 1/4 |                       |
| Joinery                            | Appliance White    |                       |
| Cladding 1 – Linea<br>Weatherboard | Wattyl Smokey Wisp |                       |
| Cladding 2 – Axon                  | Wattyl Spirit Grey |                       |
| Schist                             | N/A                |                       |
| Box corners                        | N/A                |                       |
| Window surrounds                   | N/A                |                       |
| Garage door - colour<br>Profile    | Gull Grey          | Milano Smooth         |
| Garage revels                      | Wattyl Enclose 1/4 |                       |
| Front door – colour<br>Profile     | Grey Friars        | LT00                  |
| Notes                              |                    |                       |