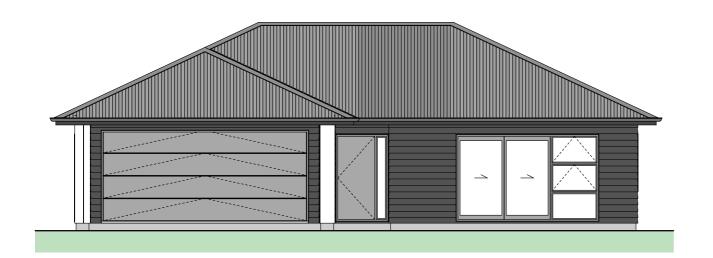

LOT: 80 Floor Plan

Floor Area = 147m<sup>2</sup>

Cladding 1 = Linea Weatherboards on cavity

Cladding 2 = Axon on cavity

Roofing = Corrugated Colorsteel

## LOT: 80 Landscape Plan

| Placement                          | Colour             | Sample/notes          |
|------------------------------------|--------------------|-----------------------|
| Roof                               | Gull Grey          | Corrugated Colorsteel |
| Fascia                             | Gull Grey          |                       |
| Gutters                            | Gull Grey          |                       |
| Downpipes                          | Gull Grey          |                       |
| Soffits                            | Wattyl Enclose 1/4 |                       |
| Joinery                            | Appliance White    |                       |
| Cladding 1 – Linea<br>Weatherboard | Wattyl Smokey Wisp |                       |
| Cladding 2 – Axon                  | Wattyl Spirit Grey |                       |
| Schist                             | N/A                |                       |
| Box corners                        | N/A                |                       |
| Window surrounds                   | N/A                |                       |
| Garage door - colour<br>Profile    | Gull Grey          | Milano Smooth         |
| Garage revels                      | Wattyl Enclose 1/4 |                       |
| Front door – colour<br>Profile     | Grey Friars        | LT00                  |
| Notes                              |                    |                       |