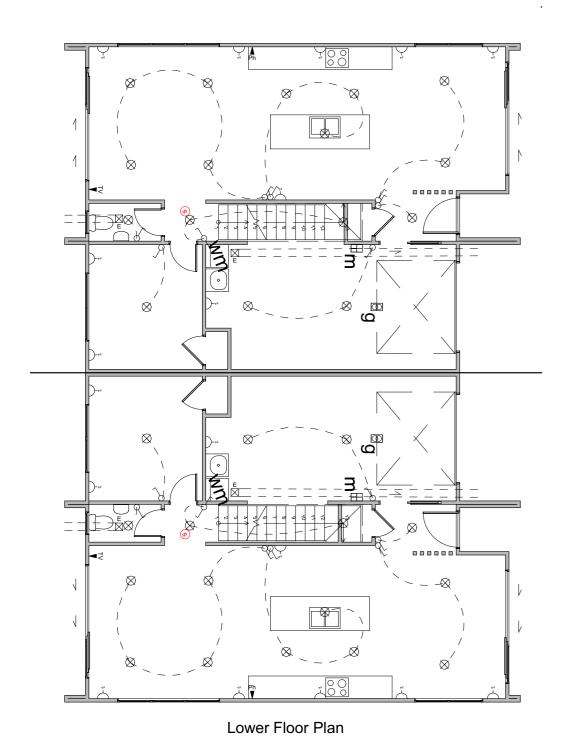

Lower Floor Plan

Upper Floor Plan

## **RAKAIA DESIGN**

Floor Area = 152m<sup>2</sup> (Per unit)

Cladding 1 = Linea Weatherboards on cavity

Cladding 2 = Cedar Shiplap on cavity

Cladding 3 = Horizontal Stria on cavity

Roofing = Corrugated Colorsteel

## **Electrical Legend**

- Two way light switch
- Feature light
- External wall light
- Recessed downlight
- = Eluorocont light
- Power noin
- ⊞m Meter box
- □
  d Distribution board
- Ba Garage door motor
- Smoke detector
- Extractor fan
- A Phone outlet
- \* Television outlet