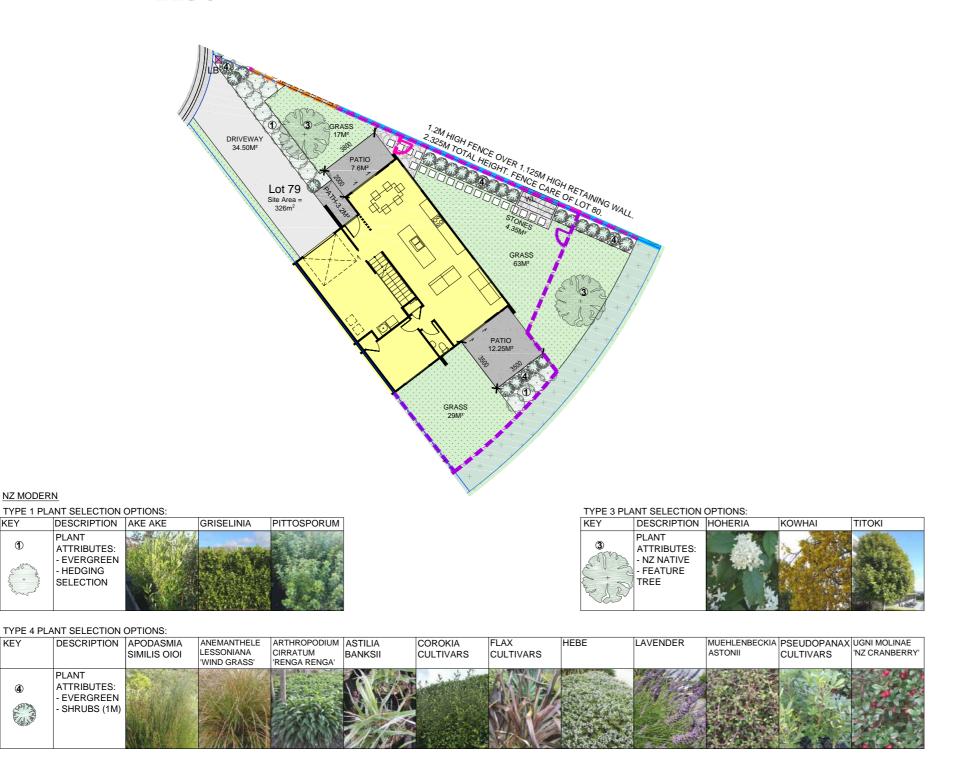

## MANAPOURII GROVE • KELSON •

## LOT: 79 Landscape Plan

| Placement                         | Colour                                | Sample/notes          |
|-----------------------------------|---------------------------------------|-----------------------|
| Roof                              | Ironsand                              | Corrugated Colorsteel |
| Fascia                            | Titania                               |                       |
| Gutters                           | Ironsand                              |                       |
| Downpipes                         | Titania                               |                       |
| Soffits                           | Wattyl Enclose 1/4                    |                       |
| Joinery                           | Ironsand                              |                       |
| Cladding 1 – Line<br>Weatherboard | Wattyl Tuz Lake                       |                       |
| Cladding 2 – Cedar Shiplap        | Wattyl Forestwood Stain<br>Rustic Oak |                       |
| Cladding 3 – Horizontal<br>Stria  | Wattyl Graceful White                 |                       |
| Box corners                       | N/A                                   |                       |
| Window surrounds                  | N/A                                   |                       |
| Garage door - colour<br>Profile   | Ironsand                              | Milano Woodgrain      |
| Garage revels                     | Colour match to resene ironsand       |                       |
| Front door – colour<br>Profile    | Titania                               | LAT100                |
| Notes                             |                                       |                       |