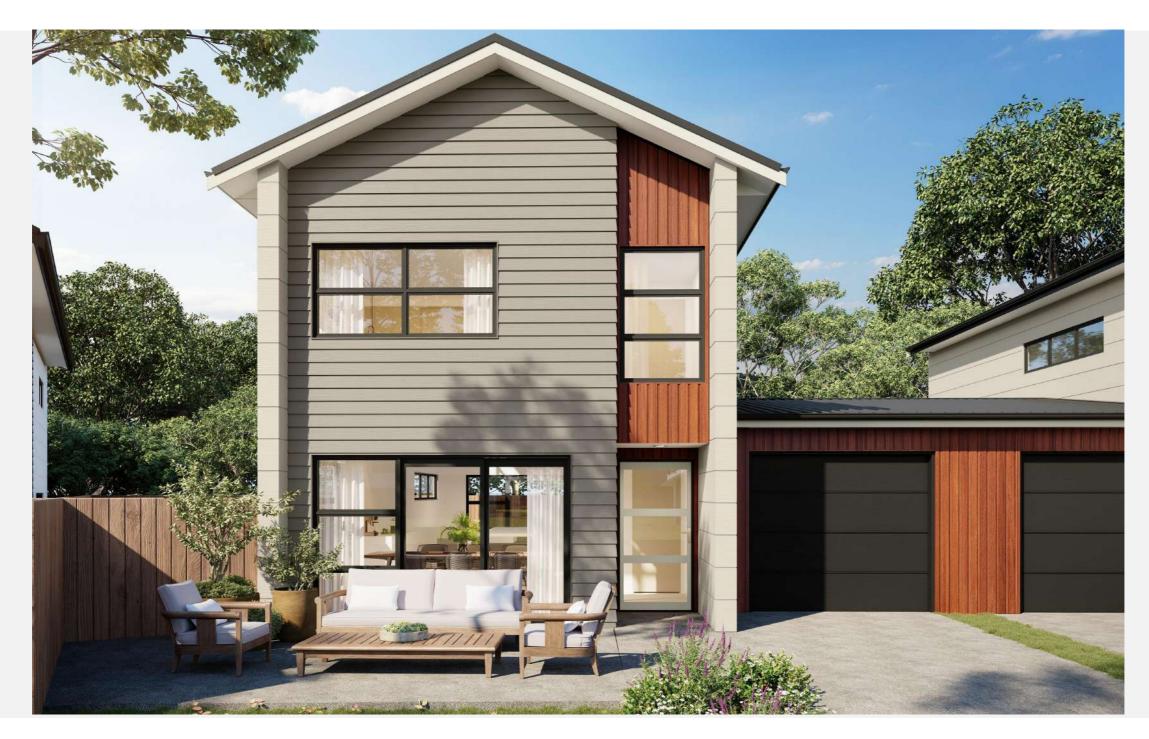

## **RAKAIA DESIGN**

Floor Area = 152m<sup>2</sup> (Per unit)

Cladding 1 = Linea Weatherboards on cavity

Cladding 2 = Cedar Shiplap on cavity

Cladding 3 = Horizontal Stria on cavity

Roofing = Corrugated Colorsteel

## LOT: 79 Landscape Plan

| Placement                         | Colour                                | Sample/notes          |
|-----------------------------------|---------------------------------------|-----------------------|
| Roof                              | Ironsand                              | Corrugated Colorsteel |
| Fascia                            | Titania                               |                       |
| Gutters                           | Ironsand                              |                       |
| Downpipes                         | Titania                               |                       |
| Soffits                           | Wattyl Enclose 1/4                    |                       |
| Joinery                           | Ironsand                              |                       |
| Cladding 1 – Line<br>Weatherboard | Wattyl Tuz Lake                       |                       |
| Cladding 2 – Cedar Shiplap        | Wattyl Forestwood Stain<br>Rustic Oak |                       |
| Cladding 3 – Horizontal<br>Stria  | Wattyl Graceful White                 |                       |
| Box corners                       | N/A                                   |                       |
| Window surrounds                  | N/A                                   |                       |
| Garage door - colour<br>Profile   | Ironsand                              | Milano Woodgrain      |
| Garage revels                     | Colour match to resene ironsand       |                       |
| Front door – colour<br>Profile    | Titania                               | LAT100                |
| Notes                             |                                       |                       |