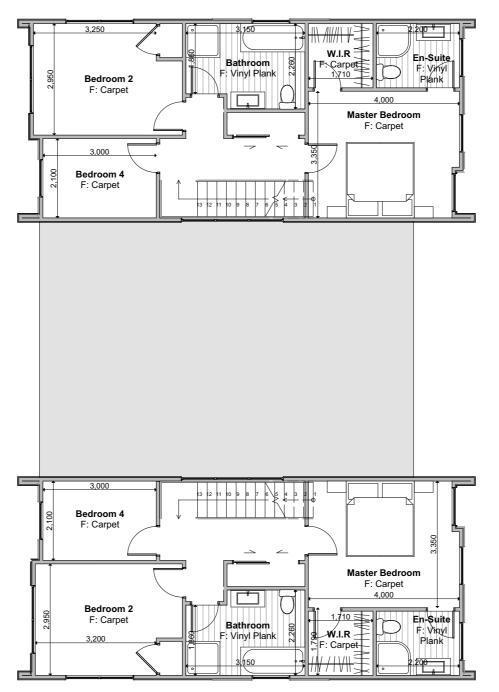

Lower Floor Plan

Upper Floor Plan

## **RAKAIA DESIGN**

Floor Area = 152m<sup>2</sup> (Per unit)

Cladding 1 = Linea Weatherboards on cavity

Cladding 2 = Cedar Shiplap on cavity

Cladding 3 = Horizontal Stria on cavity

Roofing = Corrugated Colorsteel