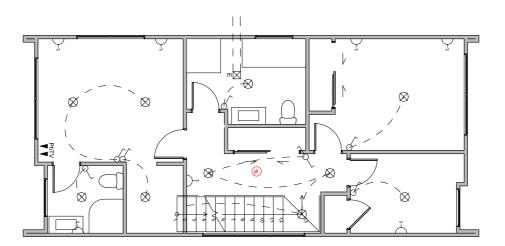

Lower Floor Plan

Upper Floor Plan

## **Electrical Legend**

- Two way light switch
- Feature light
- External wall light
- Recessed downlight
- = Eluorocont light
- Power noin
- ⊞m Meter box
- □
  d Distribution board
- Ba Garage door motor
- Smoke detector
- Extractor fan
- A Phone outlet
- \* Television outlet