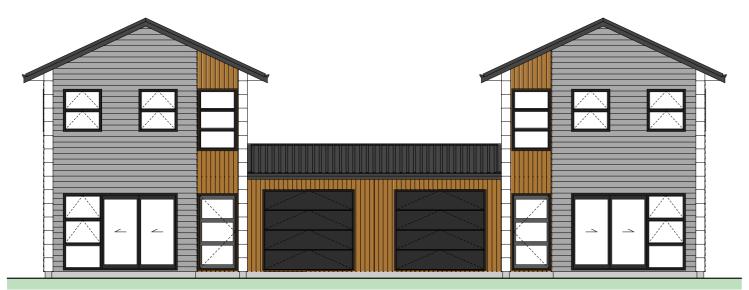

## **RAKAIA DESIGN**

Floor Area = 152m<sup>2</sup> (Per unit)

Cladding 1 = Linea Weatherboards on cavity

Cladding 2 = Cedar Shiplap on cavity

Cladding 3 = Horizontal Stria on cavity

Roofing = Corrugated Colorsteel