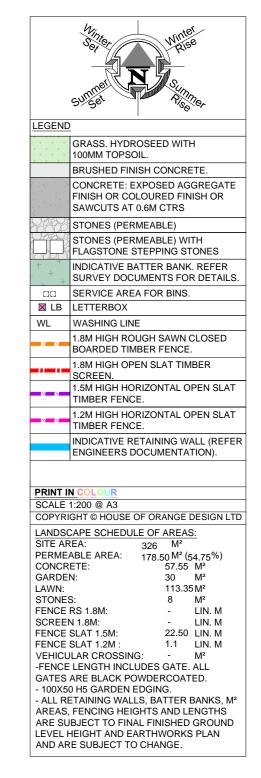

## LOT: 79 Landscape Plan

| Placement                         | Colour                                | Sample/notes          |
|-----------------------------------|---------------------------------------|-----------------------|
| Roof                              | Ironsand                              | Corrugated Colorsteel |
| Fascia                            | Titania                               |                       |
| Gutters                           | Ironsand                              |                       |
| Downpipes                         | Titania                               |                       |
| Soffits                           | Wattyl Enclose 1/4                    |                       |
| Joinery                           | Ironsand                              |                       |
| Cladding 1 – Line<br>Weatherboard | Wattyl Tuz Lake                       |                       |
| Cladding 2 – Cedar Shiplap        | Wattyl Forestwood Stain<br>Rustic Oak |                       |
| Cladding 3 – Horizontal<br>Stria  | Wattyl Graceful White                 |                       |
| Box corners                       | N/A                                   |                       |
| Window surrounds                  | N/A                                   |                       |
| Garage door - colour<br>Profile   | Ironsand                              | Milano Woodgrain      |
| Garage revels                     | Colour match to resene ironsand       |                       |
| Front door – colour<br>Profile    | Titania                               | LAT100                |
| Notes                             |                                       |                       |