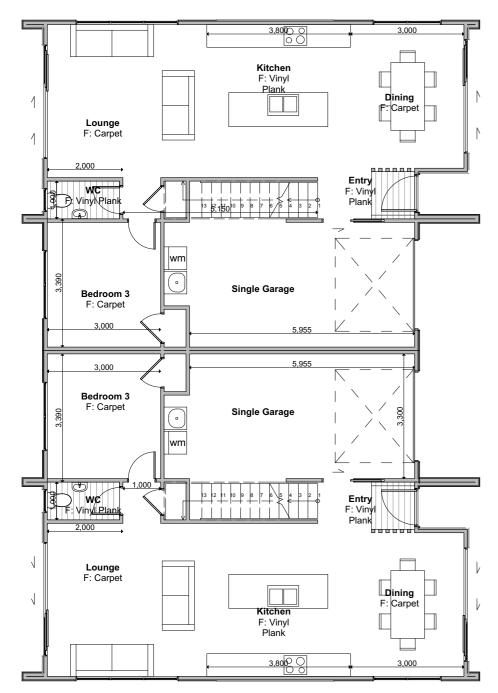

Lower Floor Plan

Upper Floor Plan

## **RAKAIA DESIGN**

Floor Area = 152m<sup>2</sup> (Per unit)

Cladding 1 = Linea Weatherboards on cavity

Cladding 2 = Cedar Shiplap on cavity

Cladding 3 = Horizontal Stria on cavity

Roofing = Corrugated Colorsteel