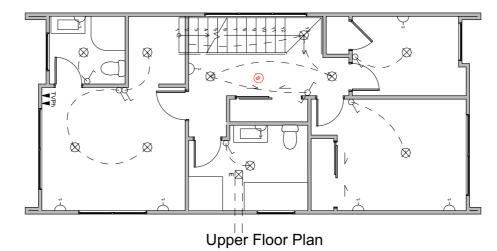

Lower Floor Plan

Upper Floor Plan

## **Electrical Legend**

- Two way light switch
- Feature light
- External wall light
- Recessed downlight
- = Eluorocont light
- Power noin
- ⊞m Meter box
- □
  d Distribution board
- Ba Garage door motor
- Smoke detector
- Extractor fan
- A Phone outlet
- \* Television outlet