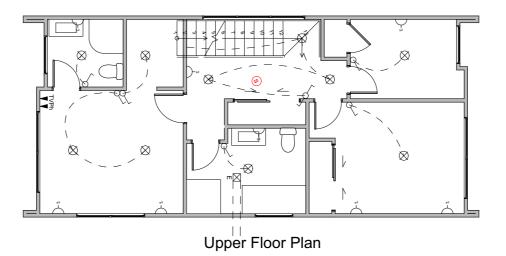

Lower Floor Plan

Upper Floor Plan

### **RAKAIA DESIGN**

Floor Area = 152m<sup>2</sup> (Per unit)

Cladding 1 = Linea Weatherboards on cavity

Cladding 2 = Cedar Shiplap on cavity

Cladding 3 = Horizontal Stria on cavity

Roofing = Corrugated Colorsteel

# **Electrical Legend**

- Two way light switch
- Feature light
- External wall light
- Recessed downlight
- = = ....
- Power point
- ⊞m Meter box
- $^{\mathbb{N}}$ d Distribution board
- g Garage door mot
- Smoke detector
- A Phone outlet
- \* Television outlet