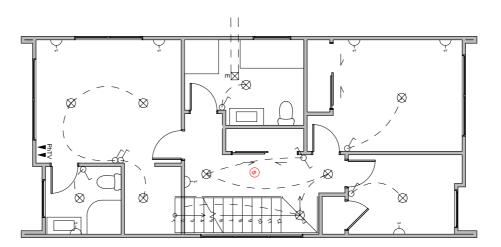

Lower Floor Plan

Upper Floor Plan

### **RAKAIA DESIGN**

Floor Area = 152m<sup>2</sup> (Per unit)

Cladding 1 = Linea Weatherboards on cavity

Cladding 2 = Cedar Shiplap on cavity

Cladding 3 = Horizontal Stria on cavity

Roofing = Corrugated Colorsteel

# **Electrical Legend**

- Two way light switch
- Feature light
- External wall light
- Recessed downlight
- = = ....
- Power point
- ⊞m Meter box
- $^{\mathbb{N}}$ d Distribution board
- g Garage door mot
- Smoke detector
- A Phone outlet
- \* Television outlet