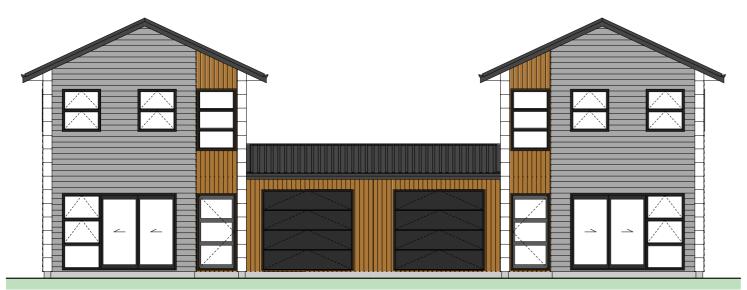

### **RAKAIA DESIGN**

Floor Area = 152m<sup>2</sup> (Per unit)

Cladding 1 = Linea Weatherboards on cavity

Cladding 2 = Cedar Shiplap on cavity

Cladding 3 = Horizontal Stria on cavity

Roofing = Corrugated Colorsteel

## LOT: 78 Landscape Plan

| Placement                         | Colour                                | Sample/notes          |
|-----------------------------------|---------------------------------------|-----------------------|
| Roof                              | Ironsand                              | Corrugated Colorsteel |
| Fascia                            | Titania                               |                       |
| Gutters                           | Ironsand                              |                       |
| Downpipes                         | Titania                               |                       |
| Soffits                           | Wattyl Enclose 1/4                    |                       |
| Joinery                           | Ironsand                              |                       |
| Cladding 1 – Line<br>Weatherboard | Wattyl Tuz Lake                       |                       |
| Cladding 2 – Cedar Shiplap        | Wattyl Forestwood Stain<br>Rustic Oak |                       |
| Cladding 3 – Horizontal<br>Stria  | Wattyl Graceful White                 |                       |
| Box corners                       | N/A                                   |                       |
| Window surrounds                  | N/A                                   |                       |
| Garage door - colour<br>Profile   | Ironsand                              | Milano Woodgrain      |
| Garage revels                     | Colour match to resene ironsand       |                       |
| Front door – colour<br>Profile    | Titania                               | LAT100                |
| Notes                             |                                       |                       |