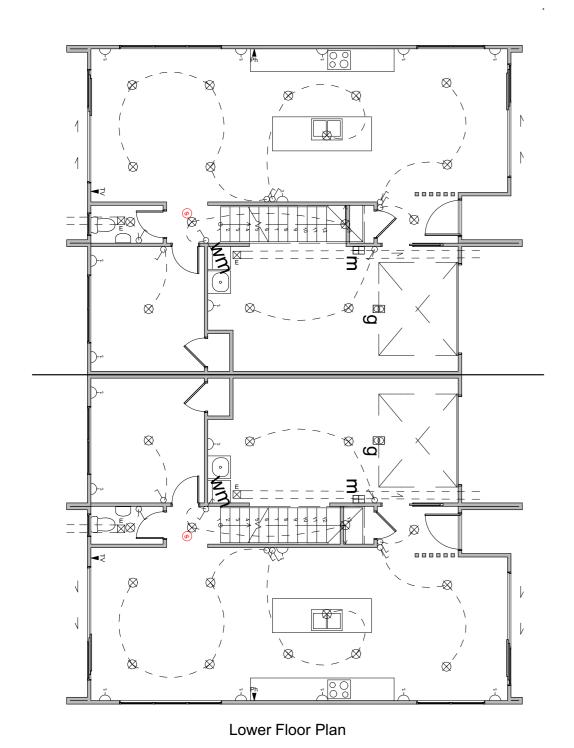

Lower Floor Plan

Upper Floor Plan

### **RAKAIA DESIGN**

Floor Area = 152m<sup>2</sup> (Per unit)

Cladding 1 = Linea Weatherboards on cavity

Cladding 2 = Cedar Shiplap on cavity

Cladding 3 = Horizontal Stria on cavity

Roofing = Corrugated Colorsteel

# **Electrical Legend**

- Two way light switch
- Feature light
- External wall light
- Recessed downlight
- = = ....
- Power point
- ⊞m Meter box
- $^{\mathbb{N}}$ d Distribution board
- g Garage door mot
- Smoke detector
- A Phone outlet
- \* Television outlet