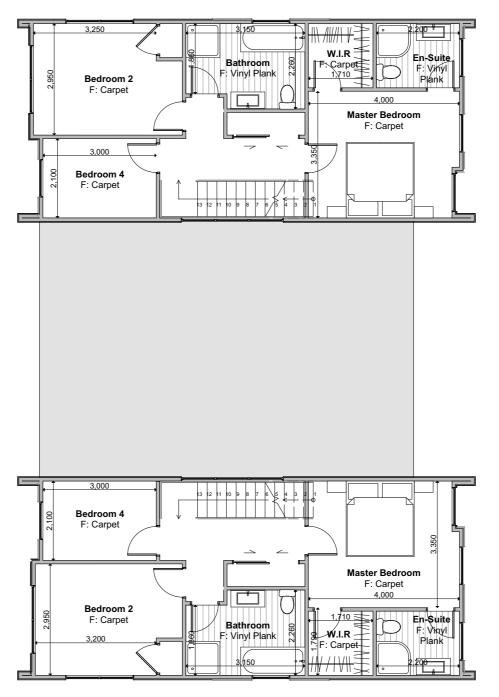

Lower Floor Plan

Upper Floor Plan

### **RAKAIA DESIGN**

Floor Area = 152m<sup>2</sup> (Per unit)

Cladding 1 = Linea Weatherboards on cavity

Cladding 2 = Cedar Shiplap on cavity

Cladding 3 = Horizontal Stria on cavity

Roofing = Corrugated Colorsteel