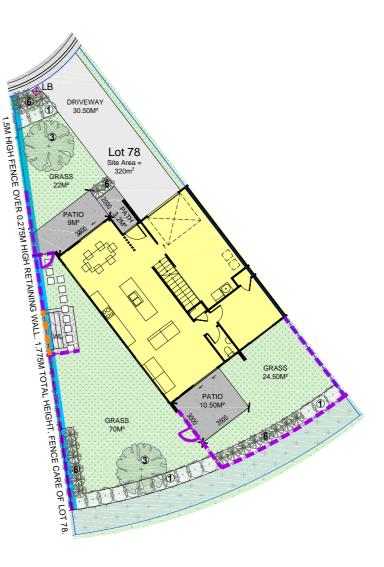

## LOT: 78 Landscape Plan

| Placement                         | Colour                                | Sample/notes          |
|-----------------------------------|---------------------------------------|-----------------------|
| Roof                              | Ironsand                              | Corrugated Colorsteel |
| Fascia                            | Titania                               |                       |
| Gutters                           | Ironsand                              |                       |
| Downpipes                         | Titania                               |                       |
| Soffits                           | Wattyl Enclose 1/4                    |                       |
| Joinery                           | Ironsand                              |                       |
| Cladding 1 – Line<br>Weatherboard | Wattyl Tuz Lake                       |                       |
| Cladding 2 – Cedar Shiplap        | Wattyl Forestwood Stain<br>Rustic Oak |                       |
| Cladding 3 – Horizontal<br>Stria  | Wattyl Graceful White                 |                       |
| Box corners                       | N/A                                   |                       |
| Window surrounds                  | N/A                                   |                       |
| Garage door - colour<br>Profile   | Ironsand                              | Milano Woodgrain      |
| Garage revels                     | Colour match to resene ironsand       |                       |
| Front door – colour<br>Profile    | Titania                               | LAT100                |
| Notes                             |                                       |                       |