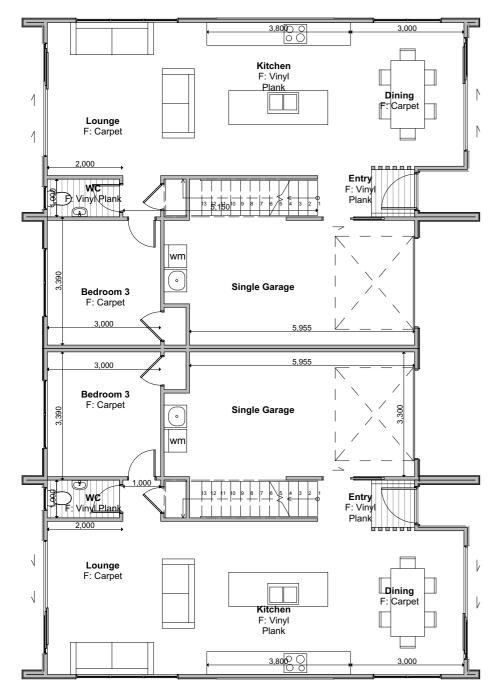

Lower Floor Plan

Upper Floor Plan

### **RAKAIA DESIGN**

Floor Area = 152m<sup>2</sup> (Per unit)

Cladding 1 = Linea Weatherboards on cavity

Cladding 2 = Cedar Shiplap on cavity

Cladding 3 = Horizontal Stria on cavity

Roofing = Corrugated Colorsteel