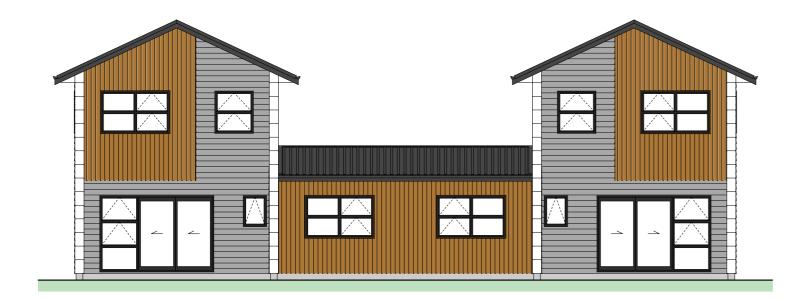

### **RAKAIA DESIGN**

Floor Area = 152m<sup>2</sup> (Per unit)

Cladding 1 = Linea Weatherboards on cavity

Cladding 2 = Cedar Shiplap on cavity

Cladding 3 = Horizontal Stria on cavity

Roofing = Corrugated Colorsteel

## LOT: 78 Landscape Plan

| Placement                         | Colour                                | Sample/notes          |
|-----------------------------------|---------------------------------------|-----------------------|
| Roof                              | Ironsand                              | Corrugated Colorsteel |
| Fascia                            | Titania                               |                       |
| Gutters                           | Ironsand                              |                       |
| Downpipes                         | Titania                               |                       |
| Soffits                           | Wattyl Enclose 1/4                    |                       |
| Joinery                           | Ironsand                              |                       |
| Cladding 1 – Line<br>Weatherboard | Wattyl Tuz Lake                       |                       |
| Cladding 2 – Cedar Shiplap        | Wattyl Forestwood Stain<br>Rustic Oak |                       |
| Cladding 3 – Horizontal<br>Stria  | Wattyl Graceful White                 |                       |
| Box corners                       | N/A                                   |                       |
| Window surrounds                  | N/A                                   |                       |
| Garage door - colour<br>Profile   | Ironsand                              | Milano Woodgrain      |
| Garage revels                     | Colour match to resene ironsand       |                       |
| Front door – colour<br>Profile    | Titania                               | LAT100                |
| Notes                             |                                       |                       |