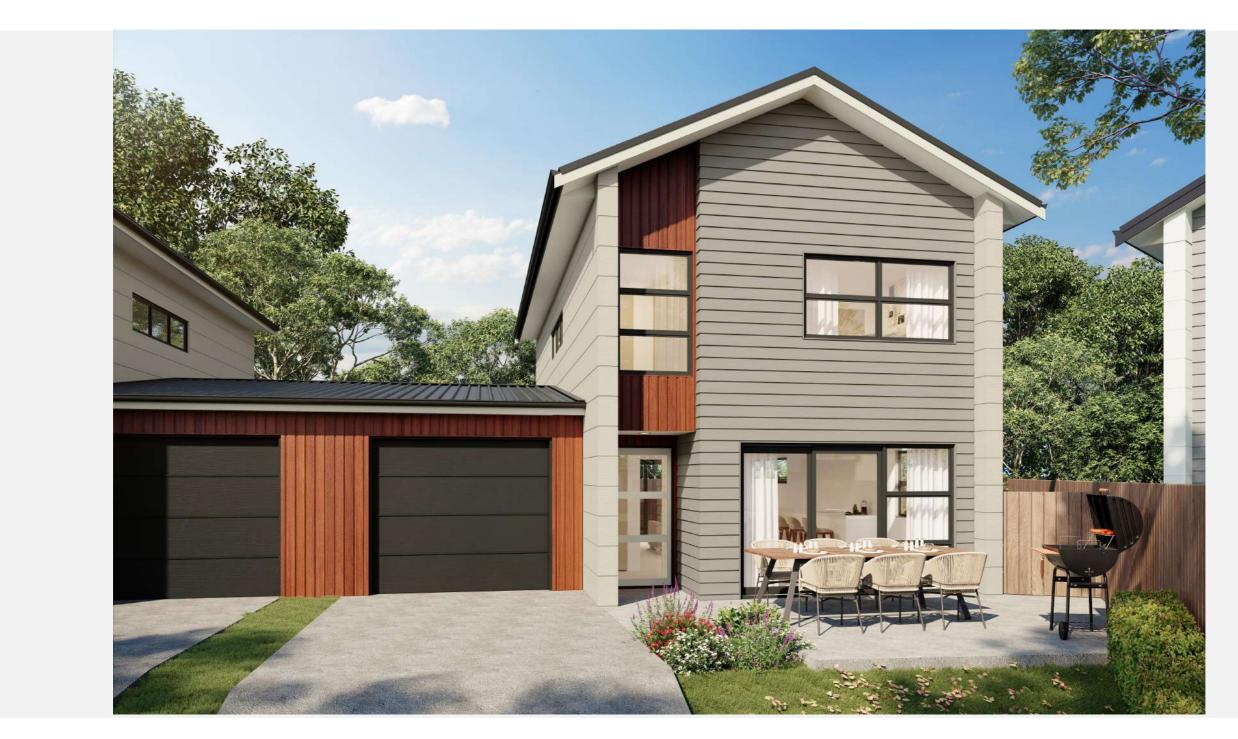

### **RAKAIA DESIGN**

Floor Area = 152m<sup>2</sup> (Per unit)

Cladding 1 = Linea Weatherboards on cavity

Cladding 2 = Cedar Shiplap on cavity

Cladding 3 = Horizontal Stria on cavity

Roofing = Corrugated Colorsteel

## LOT: 78 Landscape Plan

| Placement                         | Colour                                | Sample/notes          |
|-----------------------------------|---------------------------------------|-----------------------|
| Roof                              | Ironsand                              | Corrugated Colorsteel |
| Fascia                            | Titania                               |                       |
| Gutters                           | Ironsand                              |                       |
| Downpipes                         | Titania                               |                       |
| Soffits                           | Wattyl Enclose 1/4                    |                       |
| Joinery                           | Ironsand                              |                       |
| Cladding 1 – Line<br>Weatherboard | Wattyl Tuz Lake                       |                       |
| Cladding 2 – Cedar Shiplap        | Wattyl Forestwood Stain<br>Rustic Oak |                       |
| Cladding 3 – Horizontal<br>Stria  | Wattyl Graceful White                 |                       |
| Box corners                       | N/A                                   |                       |
| Window surrounds                  | N/A                                   |                       |
| Garage door - colour<br>Profile   | Ironsand                              | Milano Woodgrain      |
| Garage revels                     | Colour match to resene ironsand       |                       |
| Front door – colour<br>Profile    | Titania                               | LAT100                |
| Notes                             |                                       |                       |