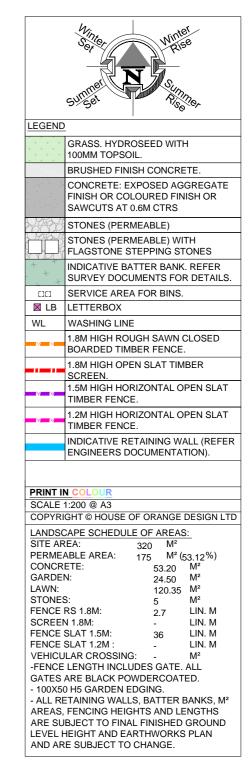

## LOT: 78 Landscape Plan

| Placement                         | Colour                                | Sample/notes          |
|-----------------------------------|---------------------------------------|-----------------------|
| Roof                              | Ironsand                              | Corrugated Colorsteel |
| Fascia                            | Titania                               |                       |
| Gutters                           | Ironsand                              |                       |
| Downpipes                         | Titania                               |                       |
| Soffits                           | Wattyl Enclose 1/4                    |                       |
| Joinery                           | Ironsand                              |                       |
| Cladding 1 – Line<br>Weatherboard | Wattyl Tuz Lake                       |                       |
| Cladding 2 – Cedar Shiplap        | Wattyl Forestwood Stain<br>Rustic Oak |                       |
| Cladding 3 – Horizontal<br>Stria  | Wattyl Graceful White                 |                       |
| Box corners                       | N/A                                   |                       |
| Window surrounds                  | N/A                                   |                       |
| Garage door - colour<br>Profile   | Ironsand                              | Milano Woodgrain      |
| Garage revels                     | Colour match to resene ironsand       |                       |
| Front door – colour<br>Profile    | Titania                               | LAT100                |
| Notes                             |                                       |                       |