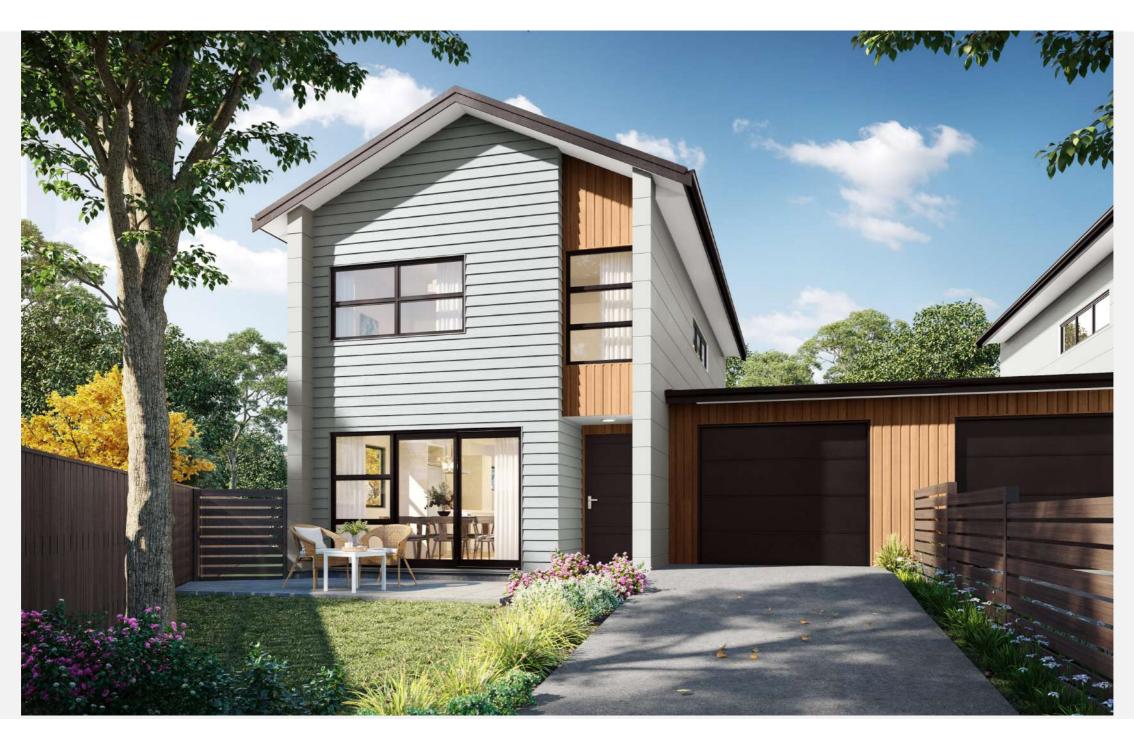

#### **RAKAIA DESIGN**

Floor Area = 152m<sup>2</sup> (Per unit)

Cladding 1 = Linea Weatherboards on cavity

Cladding 2 = Cedar Shiplap on cavity

Cladding 3 = Horizontal Stria on cavity

Roofing = Corrugated Colorsteel

## LOT: 77 Landscape Plan

| Placement                          | Colour                            | Sample/notes          |
|------------------------------------|-----------------------------------|-----------------------|
| Roof                               | Flaxpod                           | Corrugated Colorsteel |
| Fascia                             | Flaxpod                           |                       |
| Gutters                            | Flaxpod                           |                       |
| Downpipes                          | Flaxpod                           |                       |
| Soffits                            | Wattyl Enclose 1/4                |                       |
| Joinery                            | Flaxpod                           |                       |
| Cladding 1 – Linea<br>Weatherboard | Wattyl Windspray                  |                       |
| Cladding 2 – Cedar Shiplap         | Forestwood Stain<br>Rustic Oak    |                       |
| Cladding 3 – Horizontal<br>Stria   | Wattyl Shale Grey                 |                       |
| Box corners                        | N/A                               |                       |
| Window surrounds                   | N/A                               |                       |
| Garage door - colour<br>Profile    | Flaxpod                           | Futura Smooth         |
| Garage revels                      | Colour match to Resene<br>Element |                       |
| Front door – colour<br>Profile     | Flaxpod                           | LT00                  |
| Notes                              |                                   |                       |