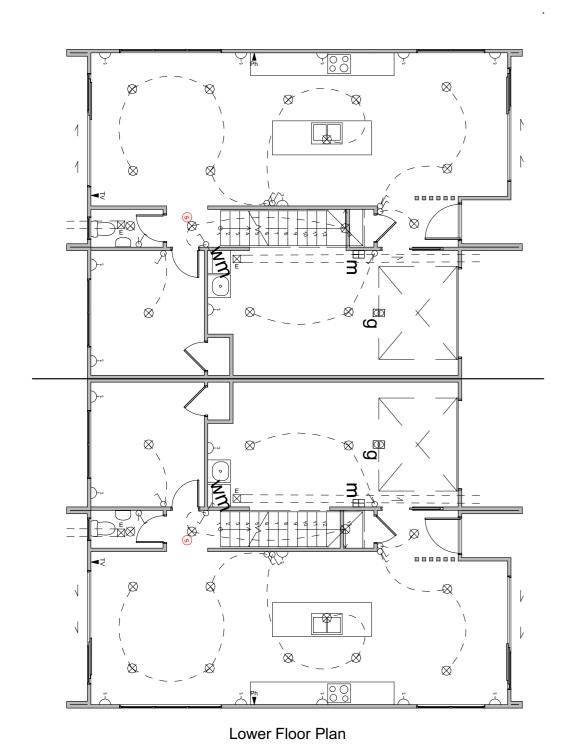

#### **RAKAIA DESIGN**

Floor Area = 152m<sup>2</sup> (Per unit)

Cladding 1 = Linea Weatherboards on cavity

Cladding 2 = Cedar Shiplap on cavity

Cladding 3 = Horizontal Stria on cavity

Roofing = Corrugated Colorsteel

### **Electrical Legend**

- Two way light switch
- Feature light
- External wall light
- Recessed downlight
- = Eluorocont light
- Power point
- ⊞m Meter box
- g Garage door moto
- Smoke detector
- A Phone outlet
- \* Television outlet