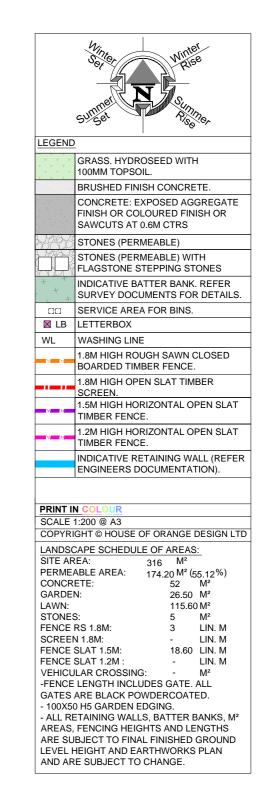

| HOHERIA | KOWHAI | TITOKI |
|-----|----------------------------------------------------------|---------|--------|--------|
| 3   | PLANT<br>ATTRIBUTES:<br>- NZ NATIVE<br>- FEATURE<br>TREE |         |        |        |

| KEY | DESCRIPTION | ANEMANTHELE  | ARTHROPODIUM  | COROKIA   | FLAX      | HEBE | LAVENDER | CHOISYA TERNATA | UGN   |
|-----|-------------|--------------|---------------|-----------|-----------|------|----------|-----------------|-------|
|     |             | LESSONIANA   | CIRRATUM      | CULTIVARS | CULTIVARS |      |          | 'MEXICAN ORANGE | 'NZ ( |
|     |             | 'WIND GRASS' | 'RENGA RENGA' | 002       | 002       |      |          | BLOSSOM'        |       |

ONI MOLINAE VIBURNUM PLANT ATTRIBUTES: - EVERGREEN - SHRUBS (1M)

## LOT: 77 Landscape Plan









| Placement                          | Colour                            | Sample/notes          |
|------------------------------------|-----------------------------------|-----------------------|
| Roof                               | Flaxpod                           | Corrugated Colorsteel |
| Fascia                             | Flaxpod                           |                       |
| Gutters                            | Flaxpod                           |                       |
| Downpipes                          | Flaxpod                           |                       |
| Soffits                            | Wattyl Enclose 1/4                |                       |
| Joinery                            | Flaxpod                           |                       |