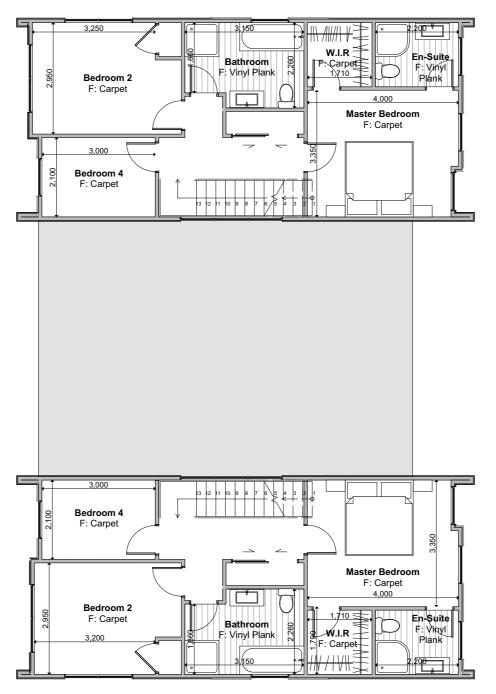

Lower Floor Plan

Upper Floor Plan

#### **RAKAIA DESIGN**

Floor Area = 152m<sup>2</sup> (Per unit)

Cladding 1 = Linea Weatherboards on cavity

Cladding 2 = Cedar Shiplap on cavity

Cladding 3 = Horizontal Stria on cavity

Roofing = Corrugated Colorsteel