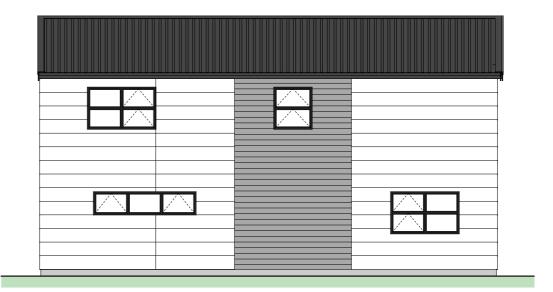

#### **RAKAIA DESIGN**

Floor Area = 152m<sup>2</sup> (Per unit)

Cladding 1 = Linea Weatherboards on cavity

Cladding 2 = Cedar Shiplap on cavity

Cladding 3 = Horizontal Stria on cavity

Roofing = Corrugated Colorsteel