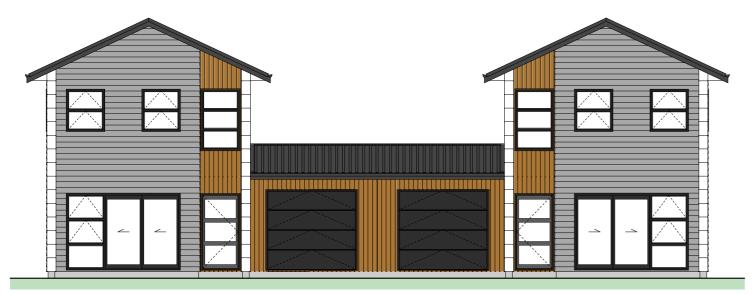

#### **RAKAIA DESIGN**

Floor Area = 152m<sup>2</sup> (Per unit)

Cladding 1 = Linea Weatherboards on cavity

Cladding 2 = Cedar Shiplap on cavity

Cladding 3 = Horizontal Stria on cavity

Roofing = Corrugated Colorsteel

# MANAPOURI GROVE • KELSON•