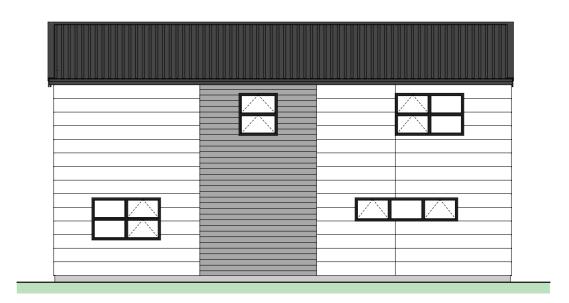

#### **RAKAIA DESIGN**

Floor Area = 152m<sup>2</sup> (Per unit)

Cladding 1 = Linea Weatherboards on cavity

Cladding 2 = Cedar Shiplap on cavity

Cladding 3 = Horizontal Stria on cavity

Roofing = Corrugated Colorsteel