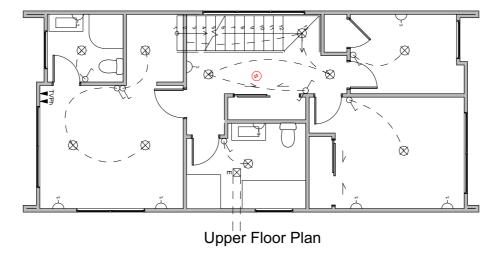

### **Electrical Legend**

- Two way light switch
- Feature light
- External wall light
- Recessed downlight
- = Eluorocont light
- Power point
- ⊞m Meter box
- g Garage door moto
- Smoke detector
- A Phone outlet
- \* Television outlet