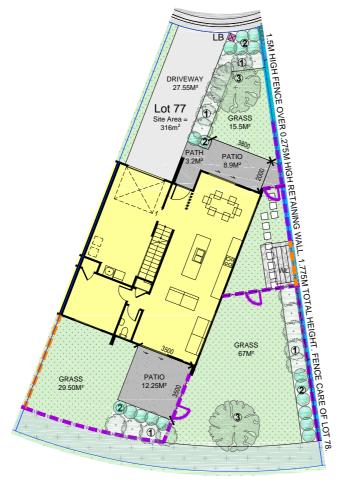

## LOT: 77 Landscape Plan

| Placement                          | Colour                            | Sample/notes          |
|------------------------------------|-----------------------------------|-----------------------|
| Roof                               | Flaxpod                           | Corrugated Colorsteel |
| Fascia                             | Flaxpod                           |                       |
| Gutters                            | Flaxpod                           |                       |
| Downpipes                          | Flaxpod                           |                       |
| Soffits                            | Wattyl Enclose 1/4                |                       |
| Joinery                            | Flaxpod                           |                       |
| Cladding 1 – Linea<br>Weatherboard | Wattyl Windspray                  |                       |
| Cladding 2 – Cedar Shiplap         | Forestwood Stain<br>Rustic Oak    |                       |
| Cladding 3 – Horizontal<br>Stria   | Wattyl Shale Grey                 |                       |
| Box corners                        | N/A                               |                       |
| Window surrounds                   | N/A                               |                       |
| Garage door - colour<br>Profile    | Flaxpod                           | Futura Smooth         |
| Garage revels                      | Colour match to Resene<br>Element |                       |
| Front door – colour<br>Profile     | Flaxpod                           | LT00                  |
| Notes                              |                                   |                       |