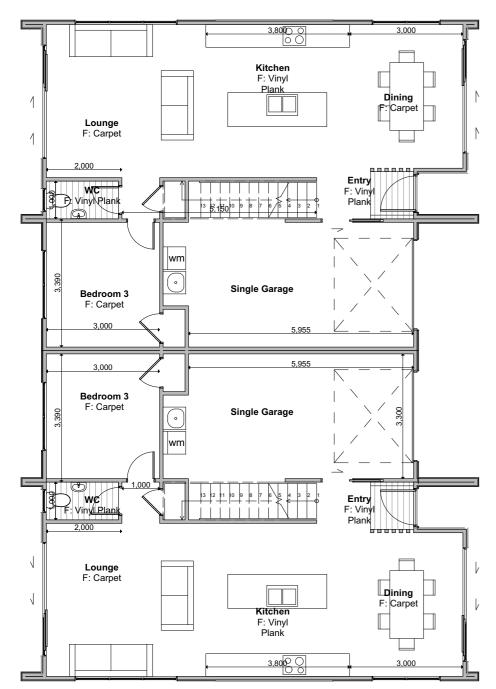

Lower Floor Plan

Upper Floor Plan

#### **RAKAIA DESIGN**

Floor Area = 152m<sup>2</sup> (Per unit)

Cladding 1 = Linea Weatherboards on cavity

Cladding 2 = Cedar Shiplap on cavity

Cladding 3 = Horizontal Stria on cavity

Roofing = Corrugated Colorsteel