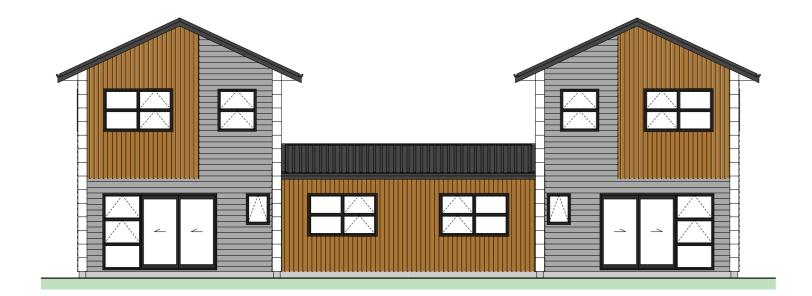

#### **RAKAIA DESIGN**

Floor Area = 152m<sup>2</sup> (Per unit)

Cladding 1 = Linea Weatherboards on cavity

Cladding 2 = Cedar Shiplap on cavity

Cladding 3 = Horizontal Stria on cavity

Roofing = Corrugated Colorsteel

# MANAPOURI GROVE • KELSON•