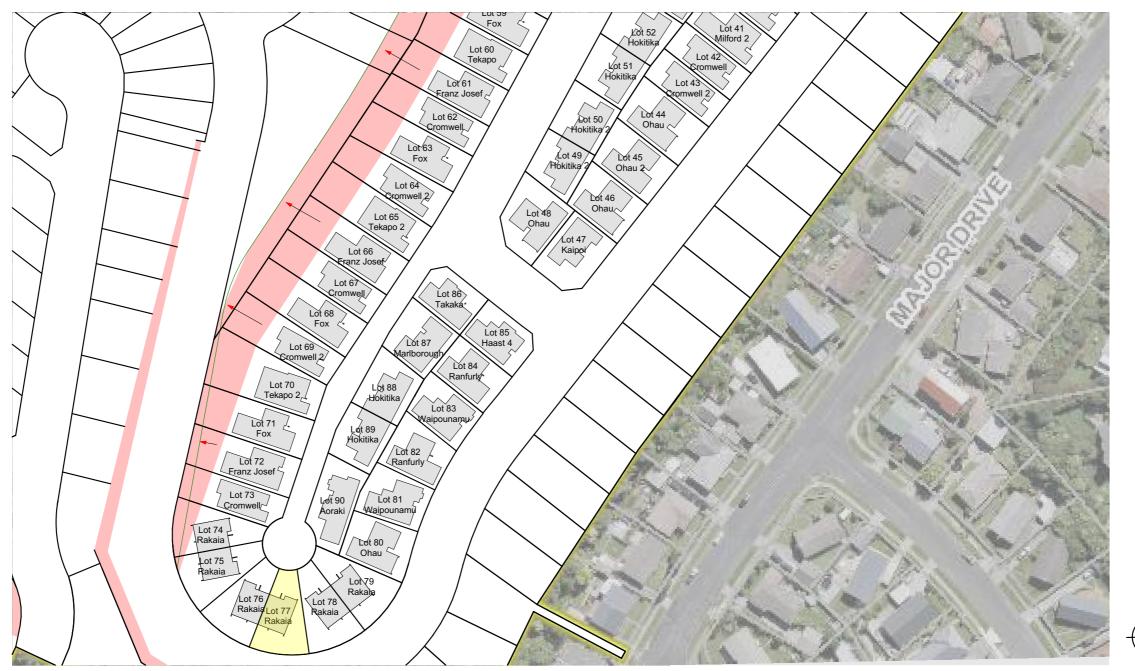

## LOT: 77 Landscape Plan

| Placement                          | Colour                            | Sample/notes          |
|------------------------------------|-----------------------------------|-----------------------|
| Roof                               | Flaxpod                           | Corrugated Colorsteel |
| Fascia                             | Flaxpod                           |                       |
| Gutters                            | Flaxpod                           |                       |
| Downpipes                          | Flaxpod                           |                       |
| Soffits                            | Wattyl Enclose 1/4                |                       |
| Joinery                            | Flaxpod                           |                       |
| Cladding 1 – Linea<br>Weatherboard | Wattyl Windspray                  |                       |
| Cladding 2 – Cedar Shiplap         | Forestwood Stain<br>Rustic Oak    |                       |
| Cladding 3 – Horizontal<br>Stria   | Wattyl Shale Grey                 |                       |
| Box corners                        | N/A                               |                       |
| Window surrounds                   | N/A                               |                       |
| Garage door - colour<br>Profile    | Flaxpod                           | Futura Smooth         |
| Garage revels                      | Colour match to Resene<br>Element |                       |
| Front door – colour<br>Profile     | Flaxpod                           | LT00                  |
| Notes                              |                                   |                       |