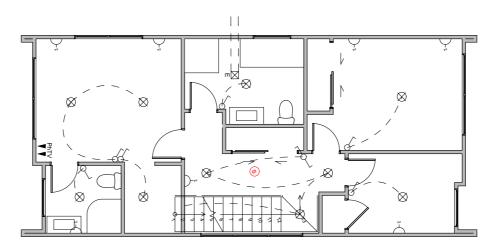

### **Electrical Legend**

- Two way light switch
- Feature light
- External wall light
- Recessed downlight
- = Eluorocont light
- Power point
- ⊞m Meter box
- g Garage door moto
- Smoke detector
- A Phone outlet
- \* Television outlet