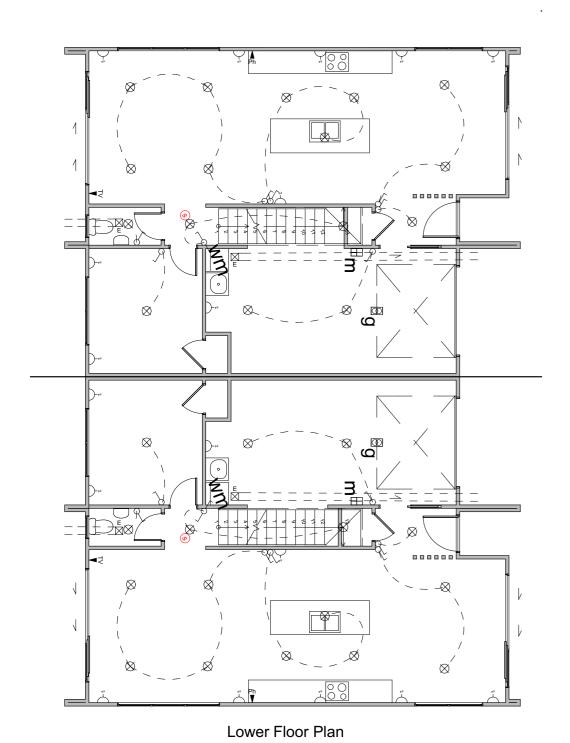

Lower Floor Plan

Upper Floor Plan

## **RAKAIA DESIGN**

Floor Area = 152m<sup>2</sup> (Per unit)

Cladding 1 = Linea Weatherboards on cavity

Cladding 2 = Cedar Shiplap on cavity

Cladding 3 = Horizontal Stria on cavity

Roofing = Corrugated Colorsteel

## **Electrical Legend**

- Light switch
- Two way light switch
- Feature light
- Recessed downlight

- Distribution board
- Smoke detector
- Phone outlet
- Television outlet