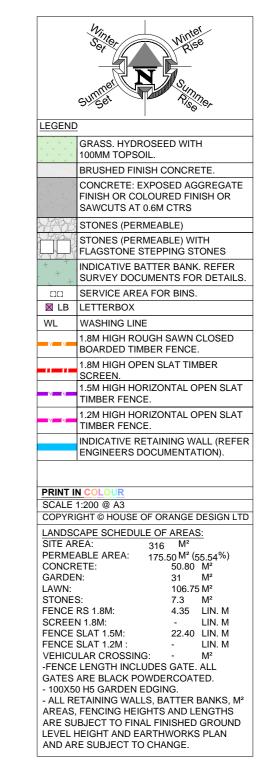

## LOT: 76 Landscape Plan

| Placement                          | Colour                            | Sample/notes          |
|------------------------------------|-----------------------------------|-----------------------|
| Roof                               | Flaxpod                           | Corrugated Colorsteel |
| Fascia                             | Flaxpod                           |                       |
| Gutters                            | Flaxpod                           |                       |
| Downpipes                          | Flaxpod                           |                       |
| Soffits                            | Wattyl Enclose 1/4                |                       |
| Joinery                            | Flaxpod                           |                       |
| Cladding 1 – Linea<br>Weatherboard | Wattyl Windspray                  |                       |
| Cladding 2 – Cedar Shiplap         | Forestwood Stain<br>Rustic Oak    |                       |
| Cladding 3 – Horizontal<br>Stria   | Wattyl Shale Grey                 |                       |
| Box corners                        | N/A                               |                       |
| Window surrounds                   | N/A                               |                       |
| Garage door - colour<br>Profile    | Flaxpod                           | Futura Smooth         |
| Garage revels                      | Colour match to Resene<br>Element |                       |
| Front door – colour<br>Profile     | Flaxpod                           | LT00                  |
| Notes                              |                                   |                       |