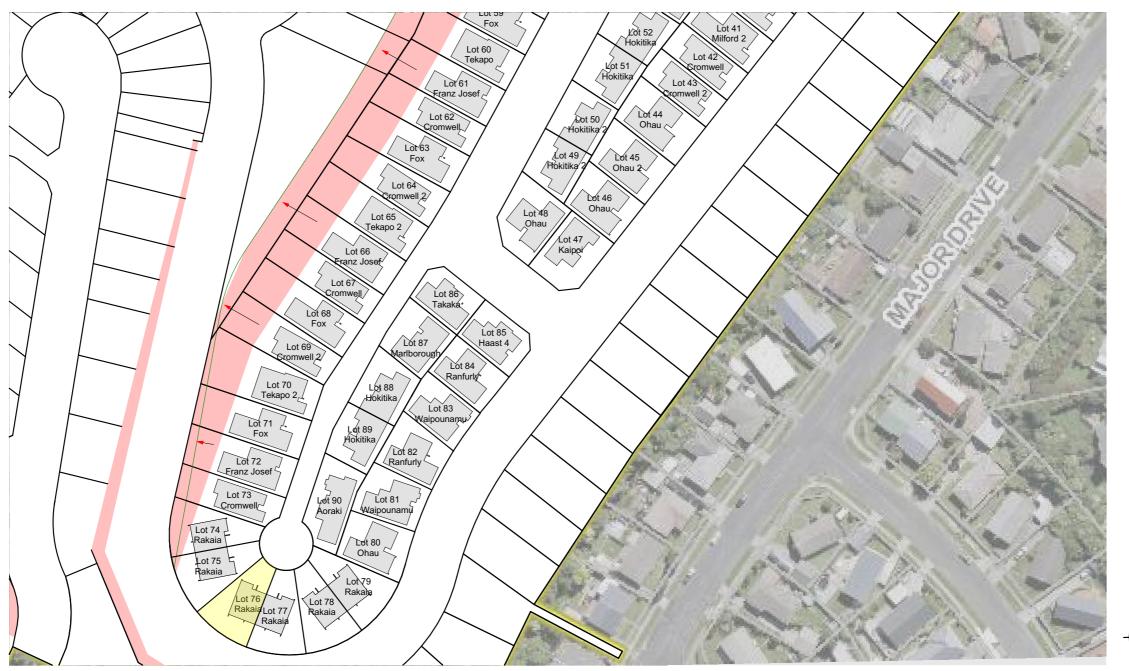

## MANAPOURI GROVE • KELSON •

## LOT: 76 Landscape Plan

| Placement                          | Colour                            | Sample/notes          |
|------------------------------------|-----------------------------------|-----------------------|
| Roof                               | Flaxpod                           | Corrugated Colorsteel |
| Fascia                             | Flaxpod                           |                       |
| Gutters                            | Flaxpod                           |                       |
| Downpipes                          | Flaxpod                           |                       |
| Soffits                            | Wattyl Enclose 1/4                |                       |
| Joinery                            | Flaxpod                           |                       |
| Cladding 1 – Linea<br>Weatherboard | Wattyl Windspray                  |                       |
| Cladding 2 – Cedar Shiplap         | Forestwood Stain<br>Rustic Oak    |                       |
| Cladding 3 – Horizontal<br>Stria   | Wattyl Shale Grey                 |                       |
| Box corners                        | N/A                               |                       |
| Window surrounds                   | N/A                               |                       |
| Garage door - colour<br>Profile    | Flaxpod                           | Futura Smooth         |
| Garage revels                      | Colour match to Resene<br>Element |                       |
| Front door – colour<br>Profile     | Flaxpod                           | LT00                  |
| Notes                              |                                   |                       |