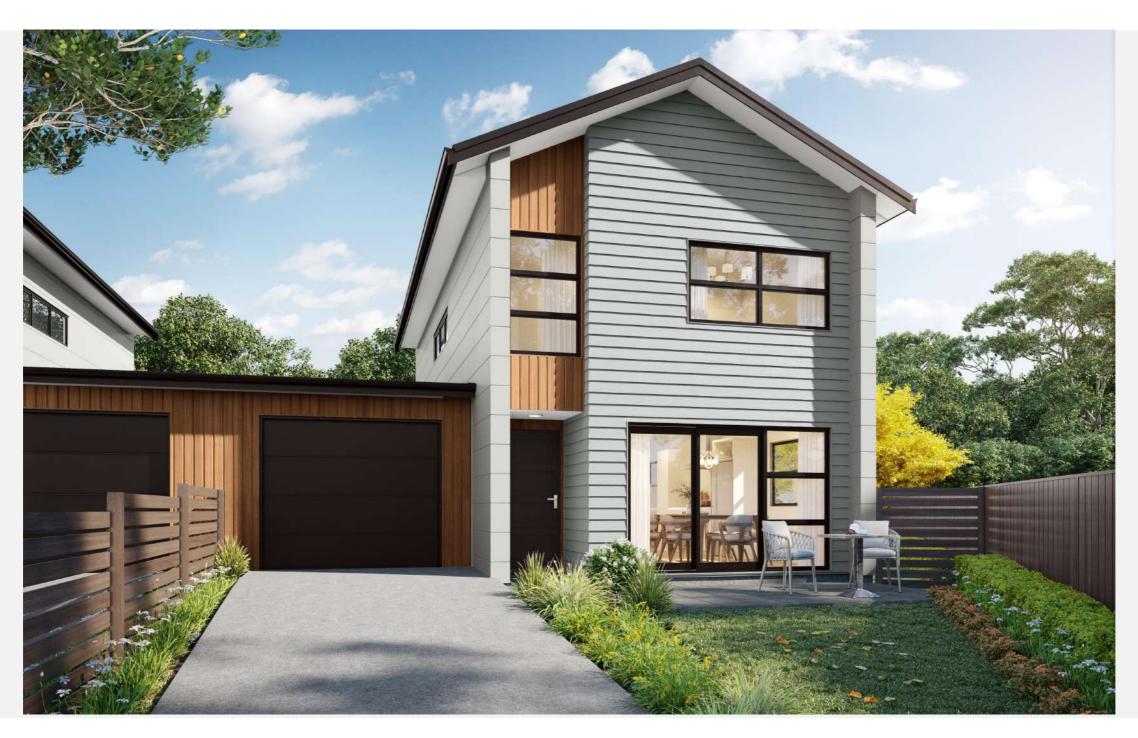

## **RAKAIA DESIGN**

Floor Area = 152m<sup>2</sup> (Per unit)

Cladding 1 = Linea Weatherboards on cavity

Cladding 2 = Cedar Shiplap on cavity

Cladding 3 = Horizontal Stria on cavity

Roofing = Corrugated Colorsteel

## LOT: 76 Landscape Plan

| Placement                          | Colour                            | Sample/notes          |
|------------------------------------|-----------------------------------|-----------------------|
| Roof                               | Flaxpod                           | Corrugated Colorsteel |
| Fascia                             | Flaxpod                           |                       |
| Gutters                            | Flaxpod                           |                       |
| Downpipes                          | Flaxpod                           |                       |
| Soffits                            | Wattyl Enclose 1/4                |                       |
| Joinery                            | Flaxpod                           |                       |
| Cladding 1 – Linea<br>Weatherboard | Wattyl Windspray                  |                       |
| Cladding 2 – Cedar Shiplap         | Forestwood Stain<br>Rustic Oak    |                       |
| Cladding 3 – Horizontal<br>Stria   | Wattyl Shale Grey                 |                       |
| Box corners                        | N/A                               |                       |
| Window surrounds                   | N/A                               |                       |
| Garage door - colour<br>Profile    | Flaxpod                           | Futura Smooth         |
| Garage revels                      | Colour match to Resene<br>Element |                       |
| Front door – colour<br>Profile     | Flaxpod                           | LT00                  |
| Notes                              |                                   |                       |