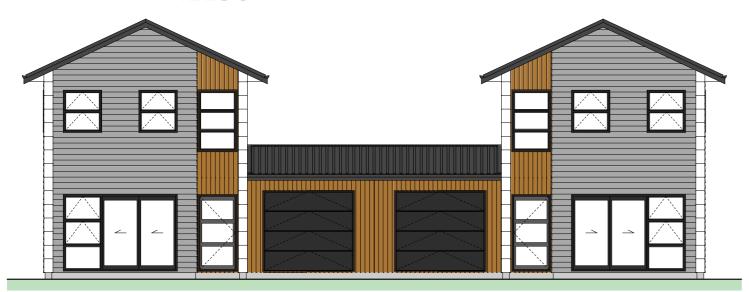

## **RAKAIA DESIGN**

Floor Area = 152m<sup>2</sup> (Per unit)

Cladding 1 = Linea Weatherboards on cavity

Cladding 2 = Cedar Shiplap on cavity

Cladding 3 = Horizontal Stria on cavity

Roofing = Corrugated Colorsteel