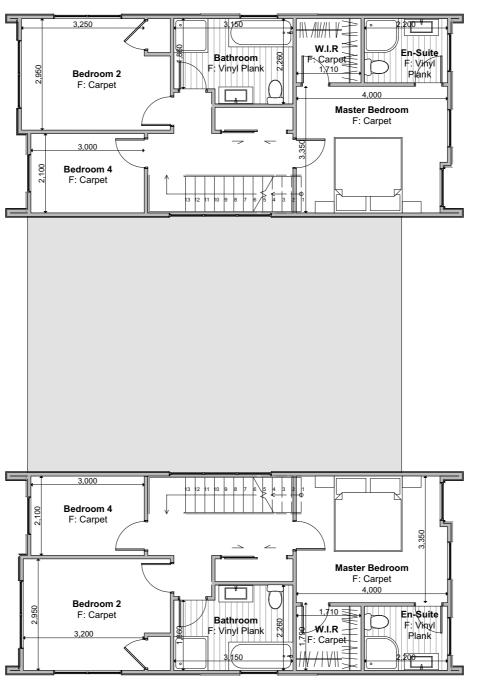

Lower Floor Plan

Upper Floor Plan

## **RAKAIA DESIGN**

Floor Area = 152m<sup>2</sup> (Per unit)

Cladding 1 = Linea Weatherboards on cavity

Cladding 2 = Cedar Shiplap on cavity

Cladding 3 = Horizontal Stria on cavity

Roofing = Corrugated Colorsteel