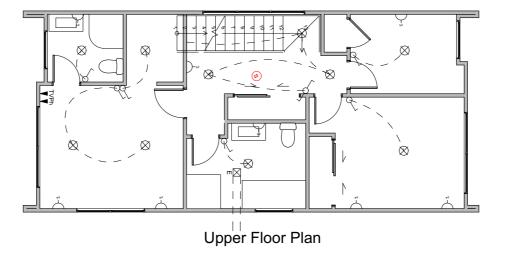

Lower Floor Plan

Upper Floor Plan

## **RAKAIA DESIGN**

Floor Area = 152m<sup>2</sup> (Per unit)

Cladding 1 = Linea Weatherboards on cavity

Cladding 2 = Cedar Shiplap on cavity

Cladding 3 = Horizontal Stria on cavity

Roofing = Corrugated Colorsteel

## **Electrical Legend**

- Light switch
- Two way light switch
- Feature light
- Recessed downlight

- Distribution board
- Smoke detector
- Phone outlet
- Television outlet