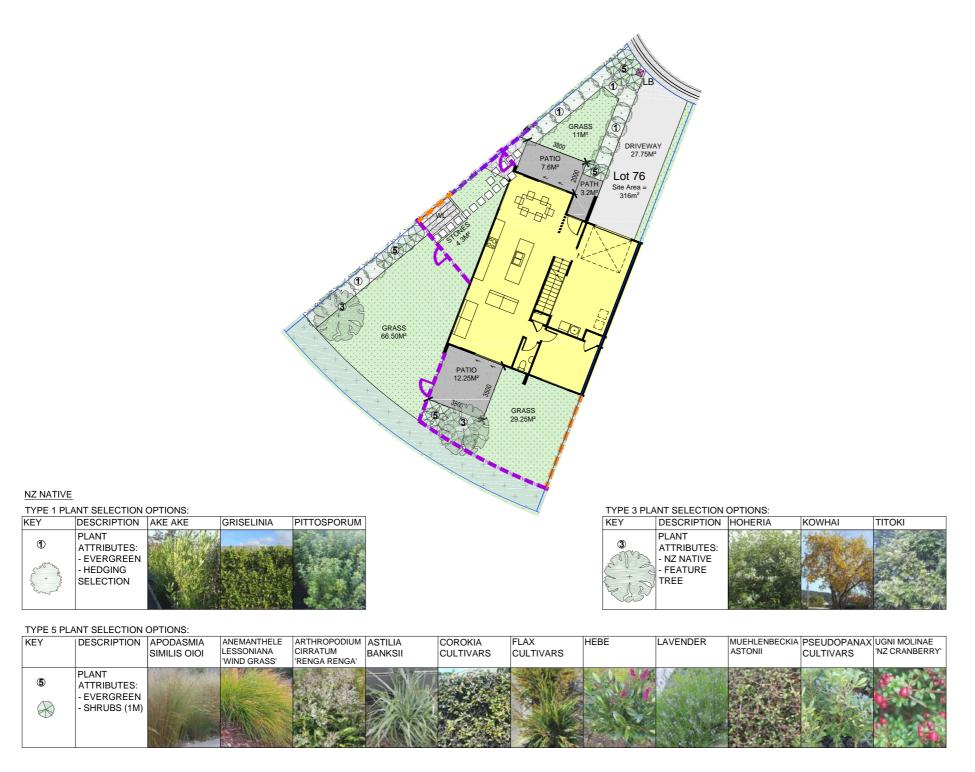

## LOT: 76 Landscape Plan

| Placement                          | Colour                            | Sample/notes          |
|------------------------------------|-----------------------------------|-----------------------|
| Roof                               | Flaxpod                           | Corrugated Colorsteel |
| Fascia                             | Flaxpod                           |                       |
| Gutters                            | Flaxpod                           |                       |
| Downpipes                          | Flaxpod                           |                       |
| Soffits                            | Wattyl Enclose 1/4                |                       |
| Joinery                            | Flaxpod                           |                       |
| Cladding 1 – Linea<br>Weatherboard | Wattyl Windspray                  |                       |
| Cladding 2 – Cedar Shiplap         | Forestwood Stain<br>Rustic Oak    |                       |
| Cladding 3 – Horizontal<br>Stria   | Wattyl Shale Grey                 |                       |
| Box corners                        | N/A                               |                       |
| Window surrounds                   | N/A                               |                       |
| Garage door - colour<br>Profile    | Flaxpod                           | Futura Smooth         |
| Garage revels                      | Colour match to Resene<br>Element |                       |
| Front door – colour<br>Profile     | Flaxpod                           | LT00                  |
| Notes                              |                                   |                       |