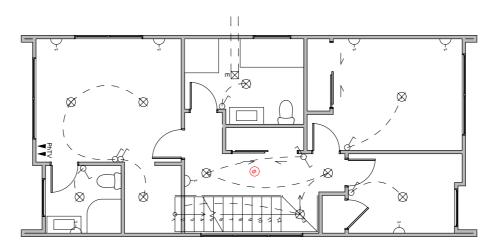

Lower Floor Plan

Upper Floor Plan

## **RAKAIA DESIGN**

Floor Area = 152m<sup>2</sup> (Per unit)

Cladding 1 = Linea Weatherboards on cavity

Cladding 2 = Cedar Shiplap on cavity

Cladding 3 = Horizontal Stria on cavity

Roofing = Corrugated Colorsteel

## **Electrical Legend**

- Light switch
- Two way light switch
- Feature light
- Recessed downlight

- Distribution board
- Smoke detector
- Phone outlet
- Television outlet