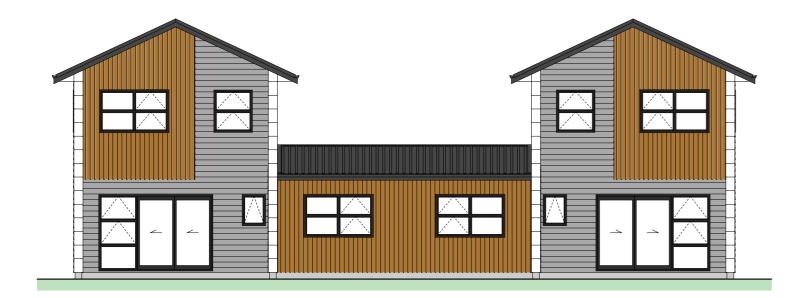

## **RAKAIA DESIGN**

Floor Area = 152m<sup>2</sup> (Per unit)

Cladding 1 = Linea Weatherboards on cavity

Cladding 2 = Cedar Shiplap on cavity

Cladding 3 = Horizontal Stria on cavity

Roofing = Corrugated Colorsteel