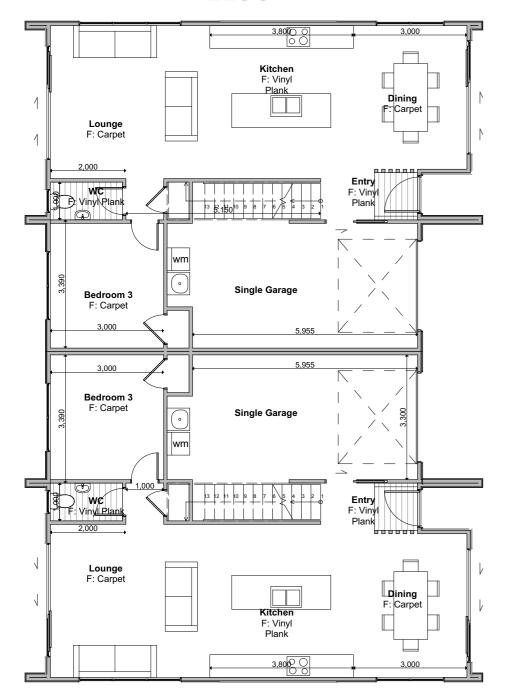

Lower Floor Plan

Upper Floor Plan

## **RAKAIA DESIGN**

Floor Area = 152m<sup>2</sup> (Per unit)

Cladding 1 = Linea Weatherboards on cavity

Cladding 2 = Cedar Shiplap on cavity

Cladding 3 = Horizontal Stria on cavity

Roofing = Corrugated Colorsteel