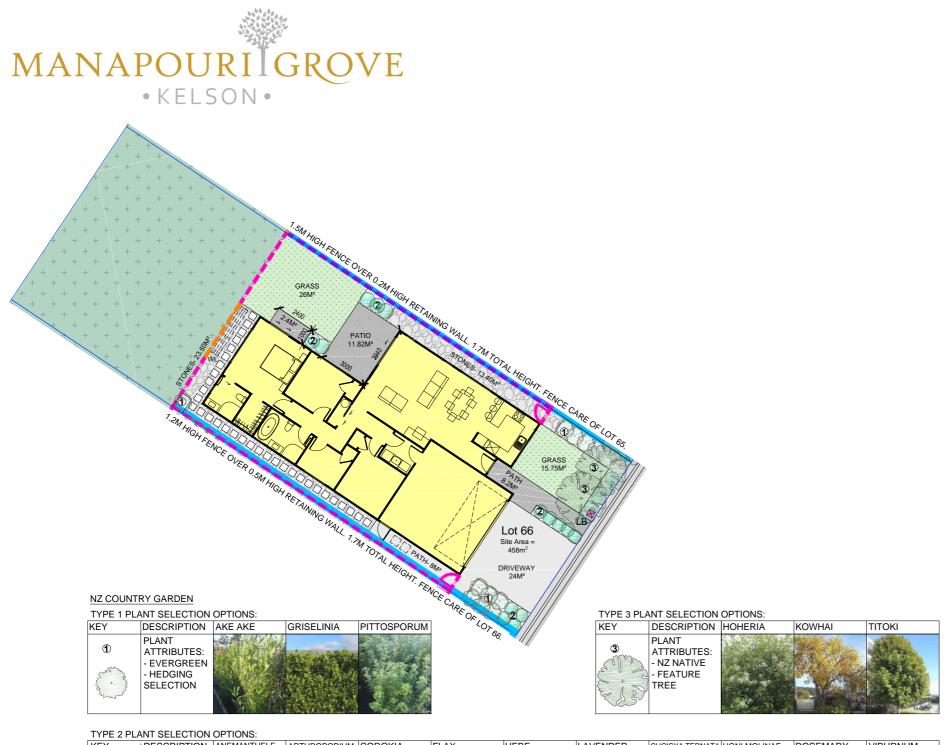

### LOT: 66 Landscape Plan

| Image: Second State Sta |                                                                                                                         |                                                             |  |  |  |  |  |  |  |  |
|-------------------------------------------------------------------------------------------------------------------------------------------------------------------------------------------------------------------------------------------------------------------------------------------------------------------------------------------------------------------------------------------------------------------------------------------------------------------------------------------------------------------------------------------------------------------------------------------------------------------------------------------------------------------------------------------------------------------------------------------------------------------------------------------------------------------------------------------------------------------------------------------------------------------------------------------------------------------------------------------------------------------------------------------------------------------------------------------------------------------------------------------------------------------------------------------------------------------------------------------------------------------------------------------------------------------------------------------------------------------------------------------------------------------------------------------------------------------------------------------------------------------------------------------------------------------------------------------------------------------------------------------------------------------------------------------------------------------------------------------------------------------------------------------------------------------------------------------------------------------------------------------------------------------------------------------------------------------------------------------------------------------------------------------------------------------------------------------------|-------------------------------------------------------------------------------------------------------------------------|-------------------------------------------------------------|--|--|--|--|--|--|--|--|
| GRASS. HYDROSEED WITH     100MM TOPSOIL.     BRUSHED FINISH CONCRETE.     CONCRETE: EXPOSED AGGREGATE     FINISH OR COLOURED FINISH OR     SAWCUTS AT 0.6M CTRS     STONES (PERMEABLE)     SAUCE AREA FOR BINS.     BAUSTICE AREA     SERVICE AREA FOR BINS.     BAUMIGH INF     1.8M HIGH POUSE NUTH FINISHER     SCREEN.     1.5M HIGH HORIZONTAL OPEN SLAT     TIMBER FENCE.     INDICATIVE RETAINING WALL (REFER     ENGINEERS DOCUMENTATION).     PERMEA                                                                                                                                                                                                                                                                                                                                                                                                                                                                                                                                                                                                                                                                                                                                                                                                                                                                                                                                                                                                                                                                                                                                                       |                                                                                                                         |                                                             |  |  |  |  |  |  |  |  |
| GRASS. HYDROSEED WITH     100MM TOPSOIL.     BRUSHED FINISH CONCRETE.     CONCRETE: EXPOSED AGGREGATE     FINISH OR COLOURED FINISH OR     SAWCUTS AT 0.6M CTRS     STONES (PERMEABLE)     STONES (PERMEABLE) WITH     FLAGSTONE STEPPING STONES     INDICATIVE BATTER BANK. REFER     SURVEY DOCUMENTS FOR DETAILS.     SERVICE AREA FOR BINS.     IB   LETTERBOX     WL   WASHING LINE     1.8M HIGH ROUGH SAWN CLOSED     BOARDED TIMBER FENCE.     1.8M HIGH HORIZONTAL OPEN SLAT     TIMBER FENCE.     I.2M HIGH HORIZONTAL OPEN SLAT     TIMBER FENCE.     INDICATIVE RETAINING WALL (REFER     ENGINEERS DOCUMENTATION).                                                                                                                                                                                                                                                                                                                                                                                                                                                                                                                                                                                                                                                                                                                                                                                                                                                                                                                                                                                                                                                                                                                                                                                                                                                                                                                                                                                                                                                                 | LEGEND                                                                                                                  |                                                             |  |  |  |  |  |  |  |  |
| CONCRETE: EXPOSED AGGREGATE<br>FINISH OR COLOURED FINISH OR<br>SAWCUTS AT 0.6M CTRS     STONES (PERMEABLE)     STONES (PERMEABLE) WITH<br>FLAGSTONE STEPPING STONES     INDICATIVE BATTER BANK. REFER<br>SURVEY DOCUMENTS FOR DETAILS.     SERVICE AREA FOR BINS.     LB   LETTERBOX     WL   WASHING LINE     1.8M HIGH ROUGH SAWN CLOSED<br>BOARDED TIMBER FENCE.     1.8M HIGH OPEN SLAT TIMBER<br>SCREEN.     1.5M HIGH HORIZONTAL OPEN SLAT<br>TIMBER FENCE.     1.5M HIGH HORIZONTAL OPEN SLAT<br>TIMBER FENCE.     INDICATIVE RETAINING WALL (REFER<br>ENGINEERS DOCUMENTATION).     PRINT IN COLOUR     SCALE 1:200 @ A3     COPYRIGHT © HOUSE OF ORANGE DESIGN LTD     LANDSCAPE SCHEDULE OF AREAS:<br>SITE AREA: 458 M <sup>2</sup> PERMEABLE AREA: 246.50M <sup>2</sup> (53.82%)<br>CONCRETE: 54.42 M <sup>2</sup> GARDEN: 20.50 M <sup>2</sup> LAWN: 41.75 M <sup>2</sup> STONES: 36.90 M <sup>2</sup> FENCE RS 1.8M: 4 LIN. M     SCREEN 1.8M: - LIN. M     FENCE SLAT 1.5M: - LIN. M     FENCE SLAT 1.2M : 31 LIN. M     VEHICULAR CROSSING: - M <sup>2</sup> -FENCE LENGTH INCLUDES GATE. ALL     GATES ARE BLACK POWDERCOATED.     -100X50 H5 GARDEN EDGING.     -ALL RETAINING WALLS, BATTER BANKS, M <sup>2</sup> ARE SUBJECT TO F                                                                                                                                                                                                                                                                                                                                                                                                                                                                                                                                                                                                                                                                                                                                                                                                                                            |                                                                                                                         | GRASS. HYDROSEED WITH                                       |  |  |  |  |  |  |  |  |
| CONCRETE: EXPOSED AGGREGATE<br>FINISH OR COLOURED FINISH OR<br>SAWCUTS AT 0.6M CTRS     STONES (PERMEABLE)     STONES (PERMEABLE) WITH<br>FLAGSTONE STEPPING STONES     INDICATIVE BATTER BANK. REFER<br>SURVEY DOCUMENTS FOR DETAILS.     SERVICE AREA FOR BINS.     LB   LETTERBOX     WL   WASHING LINE     1.8M HIGH ROUGH SAWN CLOSED<br>BOARDED TIMBER FENCE.     1.8M HIGH OPEN SLAT TIMBER<br>SCREEN.     1.5M HIGH HORIZONTAL OPEN SLAT<br>TIMBER FENCE.     1.5M HIGH HORIZONTAL OPEN SLAT<br>TIMBER FENCE.     INDICATIVE RETAINING WALL (REFER<br>ENGINEERS DOCUMENTATION).     PRINT IN COLOUR     SCALE 1:200 @ A3     COPYRIGHT © HOUSE OF ORANGE DESIGN LTD     LANDSCAPE SCHEDULE OF AREAS:<br>SITE AREA: 458 M <sup>2</sup> PERMEABLE AREA: 246.50M <sup>2</sup> (53.82%)<br>CONCRETE: 54.42 M <sup>2</sup> GARDEN: 20.50 M <sup>2</sup> LAWN: 41.75 M <sup>2</sup> STONES: 36.90 M <sup>2</sup> FENCE RS 1.8M: 4 LIN. M     SCREEN 1.8M: - LIN. M     FENCE SLAT 1.5M: - LIN. M     FENCE SLAT 1.2M : 31 LIN. M     VEHICULAR CROSSING: - M <sup>2</sup> -FENCE LENGTH INCLUDES GATE. ALL     GATES ARE BLACK POWDERCOATED.     -100X50 H5 GARDEN EDGING.     -ALL RETAINING WALLS, BATTER BANKS, M <sup>2</sup> ARE SUBJECT TO F                                                                                                                                                                                                                                                                                                                                                                                                                                                                                                                                                                                                                                                                                                                                                                                                                                            |                                                                                                                         | BRUSHED FINISH CONCRETE                                     |  |  |  |  |  |  |  |  |
| STONES (PERMEABLE) WITH<br>FLAGSTONE STEPPING STONES     INDICATIVE BATTER BANK. REFER<br>SURVEY DOCUMENTS FOR DETAILS.     SERVICE AREA FOR BINS.     ILB   LETTERBOX     WL   WASHING LINE     1.8M HIGH ROUGH SAWN CLOSED<br>BOARDED TIMBER FENCE.     1.8M HIGH OPEN SLAT TIMBER<br>SCREEN.     1.5M HIGH HORIZONTAL OPEN SLAT<br>TIMBER FENCE.     1.5M HIGH HORIZONTAL OPEN SLAT<br>TIMBER FENCE.     1.5M HIGH HORIZONTAL OPEN SLAT<br>TIMBER FENCE.     INDICATIVE RETAINING WALL (REFER<br>ENGINEERS DOCUMENTATION).     PRINT IN COLOUR     SCALE 1:200 @ A3     COPYRIGHT © HOUSE OF ORANGE DESIGN LTD     LANDSCAPE SCHEDULE OF AREAS:<br>SITE AREA: 458 M <sup>2</sup> PERMEABLE AREA: 246.50M <sup>2</sup> (53.82%)<br>CONCRETE: 54.42 M <sup>2</sup> GARDEN: 20.50 M <sup>2</sup> LAWN: 41.75 M <sup>2</sup> STONES: 36.90 M <sup>2</sup> FENCE RS 1.8M: 4 LIN. M     SCREEN 1.8M: - LIN. M     FENCE SLAT 1.5M: - LIN. M     FENCE SLAT 1.2M : 31 LIN. M     VEHICULAR CROSSING: - M <sup>2</sup> -FENCE LENGTH INCLUDES GATE. ALL     GATES ARE BLACK POWDERCOATED.     -100X50 H5 GARDEN EDGING.     -ALL RETAINING WALLS, BATTER BANKS, M <sup>2</sup> ARE SUBJECT TO FINAL FINISHED GROUND     LEVEL HEIGHT AND EARTHWORKS PL                                                                                                                                                                                                                                                                                                                                                                                                                                                                                                                                                                                                                                                                                                                                                                                                                                               |                                                                                                                         | CONCRETE: EXPOSED AGGREGATE<br>FINISH OR COLOURED FINISH OR |  |  |  |  |  |  |  |  |
| STONES (PERMEABLE) WITH<br>FLAGSTONE STEPPING STONES     INDICATIVE BATTER BANK. REFER<br>SURVEY DOCUMENTS FOR DETAILS.     SERVICE AREA FOR BINS.     ILB   LETTERBOX     WL   WASHING LINE     1.8M HIGH ROUGH SAWN CLOSED<br>BOARDED TIMBER FENCE.     1.8M HIGH OPEN SLAT TIMBER<br>SCREEN.     1.5M HIGH HORIZONTAL OPEN SLAT<br>TIMBER FENCE.     1.5M HIGH HORIZONTAL OPEN SLAT<br>TIMBER FENCE.     1.5M HIGH HORIZONTAL OPEN SLAT<br>TIMBER FENCE.     INDICATIVE RETAINING WALL (REFER<br>ENGINEERS DOCUMENTATION).     PRINT IN COLOUR     SCALE 1:200 @ A3     COPYRIGHT © HOUSE OF ORANGE DESIGN LTD     LANDSCAPE SCHEDULE OF AREAS:<br>SITE AREA: 458 M <sup>2</sup> PERMEABLE AREA: 246.50M <sup>2</sup> (53.82%)<br>CONCRETE: 54.42 M <sup>2</sup> GARDEN: 20.50 M <sup>2</sup> LAWN: 41.75 M <sup>2</sup> STONES: 36.90 M <sup>2</sup> FENCE RS 1.8M: 4 LIN. M     SCREEN 1.8M: - LIN. M     FENCE SLAT 1.5M: - LIN. M     FENCE SLAT 1.2M : 31 LIN. M     VEHICULAR CROSSING: - M <sup>2</sup> -FENCE LENGTH INCLUDES GATE. ALL     GATES ARE BLACK POWDERCOATED.     -100X50 H5 GARDEN EDGING.     -ALL RETAINING WALLS, BATTER BANKS, M <sup>2</sup> ARE SUBJECT TO FINAL FINISHED GROUND     LEVEL HEIGHT AND EARTHWORKS PL                                                                                                                                                                                                                                                                                                                                                                                                                                                                                                                                                                                                                                                                                                                                                                                                                                               | 2000                                                                                                                    | STONES (PERMEABLE)                                          |  |  |  |  |  |  |  |  |
| SURVEY DOCUMENTS FOR DETAILS.     SERVICE AREA FOR BINS.     IB   LETTERBOX     WL   WASHING LINE     1.8M HIGH ROUGH SAWN CLOSED<br>BOARDED TIMBER FENCE.     1.8M HIGH OPEN SLAT TIMBER<br>SCREEN.     1.8M HIGH OPEN SLAT TIMBER<br>SCREEN.     1.5M HIGH HORIZONTAL OPEN SLAT<br>TIMBER FENCE.     1.2M HIGH HORIZONTAL OPEN SLAT<br>TIMBER FENCE.     INDICATIVE RETAINING WALL (REFER<br>ENGINEERS DOCUMENTATION).     PRINT IN COLOUR     SCALE 1:200 @ A3     COPYRIGHT © HOUSE OF ORANGE DESIGN LTD     LANDSCAPE SCHEDULE OF AREAS:<br>SITE AREA: 458 M <sup>2</sup> PERMEABLE AREA: 246.50M <sup>2</sup> (53.82%)<br>CONCRETE: 54.42 M <sup>2</sup> GARDEN: 20.50 M <sup>2</sup> LAWN: 41.75 M <sup>2</sup> STONES: 36.90 M <sup>2</sup> FENCE RS 1.8M: 4 LIN. M     SCREEN 1.8M: - LIN. M     FENCE SLAT 1.2M : 31 LIN. M     FENCE SLAT 1.2M : 31 LIN. M     VEHICULAR CROSSING: - M <sup>2</sup> -FENCE LENGTH INCLUDES GATE. ALL     GATES ARE BLACK POWDERCOATED.     -100X50 H5 GARDEN EDGING.     -ALL RETAINING WALLS, BATTER BANKS, M <sup>2</sup> ARE SUBJECT TO FINAL FINISHED GROUND     LEVEL HEIGHT AND EARTHWORKS PLAN                                                                                                                                                                                                                                                                                                                                                                                                                                                                                                                                                                                                                                                                                                                                                                                                                                                                                                                                                | STONES (PERMEABLE) WITH                                                                                                 |                                                             |  |  |  |  |  |  |  |  |
| Image: Second |                                                                                                                         | -                                                           |  |  |  |  |  |  |  |  |
| WL   WASHING LINE     1.8M HIGH ROUGH SAWN CLOSED<br>BOARDED TIMBER FENCE.     1.8M HIGH OPEN SLAT TIMBER<br>SCREEN.     1.5M HIGH HORIZONTAL OPEN SLAT<br>TIMBER FENCE.     1.2M HIGH HORIZONTAL OPEN SLAT<br>TIMBER FENCE.     INDICATIVE RETAINING WALL (REFER<br>ENGINEERS DOCUMENTATION).     PRINT IN COLOUR     SCALE 1:200 @ A3     COPYRIGHT © HOUSE OF ORANGE DESIGN LTD     LANDSCAPE SCHEDULE OF AREAS:<br>SITE AREA:     STONES:   36.90 M²     FENCE RS 1.8M:   4     LAWN:   41.75 M²     STONES:   36.90 M²     FENCE RS 1.8M:   4     LIN. M     FENCE SLAT 1.5M:   -     VEHICULAR CROSSING:   -     M²     FENCE SLAT 1.2M :   31     ARE SARE BLACK POWDERCOATED.   -     -TOX50 H5 GARDEN EDGING.   -     -ALL RETAINING WALLS, BATTER BANKS, M²     ARE SUBJECT TO FINAL FINISHED GROUND<br>LEVEL HEIGHT AND EARTHWORKS PLAN                                                                                                                                                                                                                                                                                                                                                                                                                                                                                                                                                                                                                                                                                                                                                                                                                                                                                                                                                                                                                                                                                                                                                                                                                                              | [][]                                                                                                                    | SERVICE AREA FOR BINS.                                      |  |  |  |  |  |  |  |  |
| 1.8M HIGH ROUGH SAWN CLOSED<br>BOARDED TIMBER FENCE.     1.8M HIGH OPEN SLAT TIMBER<br>SCREEN.     1.5M HIGH OPEN SLAT TIMBER<br>SCREEN.     1.5M HIGH HORIZONTAL OPEN SLAT<br>TIMBER FENCE.     1.2M HIGH HORIZONTAL OPEN SLAT<br>TIMBER FENCE.     INDICATIVE RETAINING WALL (REFER<br>ENGINEERS DOCUMENTATION).     PRINT IN COLOUR     SCALE 1:200 @ A3     COPYRIGHT © HOUSE OF ORANGE DESIGN LTD     LANDSCAPE SCHEDULE OF AREAS:<br>SITE AREA:     458 M²     PERMEABLE AREA:   246.50M² (53.82%)<br>CONCRETE:     5CONCRETE:   54.42 M²     GARDEN:   20.50 M²     LAWN:   41.75 M²     STONES:   36.90 M²     FENCE RS 1.8M:   4   LIN. M     SCREEN 1.8M:   -   LIN. M     FENCE SLAT 1.5M:   -   LIN. M     FENCE SLAT 1.2M :   31   LIN. M     FENCE SLAT 1.2M :   31   LIN. M     FENCE LENGTH INCLUDES GATE. ALL   GATES ARE BLACK POWDERCOATED.   -     -100X50 H5 GARDEN EDGING.   -   ALL RETAINING WALLS, BATTER BANKS, M²     ARE SUBJECT TO FINAL FINISHED GROUND   LEVEL HEIGHT AND EARTHWORKS PLAN                                                                                                                                                                                                                                                                                                                                                                                                                                                                                                                                                                                                                                                                                                                                                                                                                                                                                                                                                                                                                                                                        | 🛛 LB                                                                                                                    | LETTERBOX                                                   |  |  |  |  |  |  |  |  |
| BOARDED TIMBER FENCE.     1.8M HIGH OPEN SLAT TIMBER     SCREEN.     1.5M HIGH HORIZONTAL OPEN SLAT     TIMBER FENCE.     1.2M HIGH HORIZONTAL OPEN SLAT     TIMBER FENCE.     INDICATIVE RETAINING WALL (REFER     ENGINEERS DOCUMENTATION).     PRINT IN COLOUR     SCALE 1:200 @ A3     COPYRIGHT © HOUSE OF ORANGE DESIGN LTD     LANDSCAPE SCHEDULE OF AREAS:     SITE AREA:   458 M²     PERMEABLE AREA:   246.50M² (53.82%)     CONCRETE:   54.42 M²     GARDEN:   20.50 M²     LAWN:   41.75 M²     STONES:   36.90 M²     FENCE RS 1.8M:   4 LIN. M     SCREEN 1.8M:   - LIN. M     FENCE SLAT 1.2M:   31 LIN. M     FENCE LENGTH INCLUDES GATE. ALL   GATES ARE BLACK POWDERCOATED.     -100X50 H5 GARDEN EDGING.   - M²     -FENCE LENGTH INCLUDES GATE. ALL   GATES ARE BLACK POWDERCOATED.     -100X50 H5 GARDEN EDGING.   - ALL RETAINING WALLS, BATTER BANKS, M²     AREAS, FENCING HEIGHTS AND LENGTHS   ARE SUBJECT TO FINAL FINISHED GROUND     LEVEL HEIGHT AND EARTHWORKS PLAN   ENG                                                                                                                                                                                                                                                                                                                                                                                                                                                                                                                                                                                                                                                                                                                                                                                                                                                                                                                                                                                                                                                                                        | WL                                                                                                                      | WASHING LINE                                                |  |  |  |  |  |  |  |  |
| SCREEN.     1.5M HIGH HORIZONTAL OPEN SLAT<br>TIMBER FENCE.     1.2M HIGH HORIZONTAL OPEN SLAT<br>TIMBER FENCE.     INDICATIVE RETAINING WALL (REFER<br>ENGINEERS DOCUMENTATION).     PRINT IN COLOUR     SCALE 1:200 @ A3     COPYRIGHT © HOUSE OF ORANGE DESIGN LTD     LANDSCAPE SCHEDULE OF AREAS:     SITE AREA:   458 M²     PERMEABLE AREA:   246.50M² (53.82%)     CONCRETE:   54.42 M²     GARDEN:   20.50 M²     LAWN:   41.75 M²     STONES:   36.90 M²     FENCE RS 1.8M:   4 LIN. M     SCREEN 1.8M:   - LIN. M     FENCE SLAT 1.5M:   - LIN. M     FENCE SLAT 1.2M :   31 LIN. M     VEHICULAR CROSSING:   - M²     -FENCE LENGTH INCLUDES GATE. ALL   GATES ARE BLACK POWDERCOATED.     -100X50 H5 GARDEN EDGING.   - ALL RETAINING WALLS, BATTER BANKS, M²     AREAS, FENCING HEIGHTS AND LENGTHS   ARE SUBJECT TO FINAL FINISHED GROUND     LEVEL HEIGHT AND EARTHWORKS PLAN   IEVEL HEIGHT AND EARTHWORKS PLAN                                                                                                                                                                                                                                                                                                                                                                                                                                                                                                                                                                                                                                                                                                                                                                                                                                                                                                                                                                                                                                                                                                                                                                |                                                                                                                         | 1.8M HIGH ROUGH SAWN CLOSED                                 |  |  |  |  |  |  |  |  |
| TIMBER FENCE.     1.2M HIGH HORIZONTAL OPEN SLAT<br>TIMBER FENCE.     INDICATIVE RETAINING WALL (REFER<br>ENGINEERS DOCUMENTATION).     PRINT IN COLOUR     SCALE 1:200 @ A3     COPYRIGHT @ HOUSE OF ORANGE DESIGN LTD     LANDSCAPE SCHEDULE OF AREAS:<br>SITE AREA: 458 M²     PERMEABLE AREA: 246.50 M² (53.82%)<br>CONCRETE: 54.42 M²     GARDEN: 20.50 M²     LAWN: 41.75 M²     STONES: 36.90 M²     FENCE RS 1.8M: 4 LIN. M     SCREEN 1.8M: - LIN. M     FENCE SLAT 1.5M: - LIN. M     FENCE SLAT 1.2M : 31 LIN. M     VEHICULAR CROSSING: - M²     -FENCE LENGTH INCLUDES GATE. ALL     GATES ARE BLACK POWDERCOATED.     - 100X50 H5 GARDEN EDGING.     - ALL RETAINING WALLS, BATTER BANKS, M²     AREAS, FENCING HEIGHTS AND LENGTHS     ARE SUBJECT TO FINAL FINISHED GROUND     LEVEL HEIGHT AND EARTHWORKS PLAN                                                                                                                                                                                                                                                                                                                                                                                                                                                                                                                                                                                                                                                                                                                                                                                                                                                                                                                                                                                                                                                                                                                                                                                                                                                                 |                                                                                                                         |                                                             |  |  |  |  |  |  |  |  |
| TIMBER FENCE.     INDICATIVE RETAINING WALL (REFER<br>ENGINEERS DOCUMENTATION).     PRINT IN COLOUR     SCALE 1:200 @ A3     COPYRIGHT © HOUSE OF ORANGE DESIGN LTD     LANDSCAPE SCHEDULE OF AREAS:     SITE AREA:   458 M²     PERMEABLE AREA:   246.50 M² (53.82%)     CONCRETE:   54.42 M²     GARDEN:   20.50 M²     LAWN:   41.75 M²     STONES:   36.90 M²     FENCE RS 1.8M:   4 LIN. M     SCREEN 1.8M:   - LIN. M     FENCE SLAT 1.5M:   - LIN. M     FENCE SLAT 1.2M :   31 LIN. M     VEHICULAR CROSSING:   - M²     -FENCE LENGTH INCLUDES GATE. ALL   GATES ARE BLACK POWDERCOATED.     - 100X50 H5 GARDEN EDGING.   - ALL RETAINING WALLS, BATTER BANKS, M²     AREAS, FENCING HEIGHTS AND LENGTHS   ARE SUBJECT TO FINAL FINISHED GROUND     LEVEL HEIGHT AND EARTHWORKS PLAN   P                                                                                                                                                                                                                                                                                                                                                                                                                                                                                                                                                                                                                                                                                                                                                                                                                                                                                                                                                                                                                                                                                                                                                                                                                                                                                               |                                                                                                                         |                                                             |  |  |  |  |  |  |  |  |
| ENGINEERS DOCUMENTATION).     PRINT IN COLOUR     SCALE 1:200 @ A3     COPYRIGHT © HOUSE OF ORANGE DESIGN LTD     LANDSCAPE SCHEDULE OF AREAS:     SITE AREA:   458 M²     PERMEABLE AREA:   246.50 M² (53.82%)     CONCRETE:   54.42 M²     GARDEN:   20.50 M²     LAWN:   41.75 M²     STONES:   36.90 M²     FENCE RS 1.8M:   4 LIN. M     SCREEN 1.8M:   - LIN. M     FENCE SLAT 1.5M:   - LIN. M     FENCE SLAT 1.2M:   31 LIN. M     VEHICULAR CROSSING:   - M²     -FENCE LENGTH INCLUDES GATE. ALL   GATES ARE BLACK POWDERCOATED.     - 100X50 H5 GARDEN EDGING.   - ALL RETAINING WALLS, BATTER BANKS, M²     AREAS, FENCING HEIGHTS AND LENGTHS   ARE SUBJECT TO FINAL FINISHED GROUND     LEVEL HEIGHT AND EARTHWORKS PLAN   INSEE ORDING                                                                                                                                                                                                                                                                                                                                                                                                                                                                                                                                                                                                                                                                                                                                                                                                                                                                                                                                                                                                                                                                                                                                                                                                                                                                                                                                           |                                                                                                                         |                                                             |  |  |  |  |  |  |  |  |
| SCALE 1:200 @ A3     COPYRIGHT © HOUSE OF ORANGE DESIGN LTD     LANDSCAPE SCHEDULE OF AREAS:     SITE AREA:   458 M²     PERMEABLE AREA:   246.50 M² (53.82%)     CONCRETE:   54.42 M²     GARDEN:   20.50 M²     LAWN:   41.75 M²     STONES:   36.90 M²     FENCE RS 1.8M:   4 LIN. M     SCREEN 1.8M:   - LIN. M     FENCE SLAT 1.5M:   - LIN. M     FENCE SLAT 1.2M :   31 LIN. M     VEHICULAR CROSSING:   - M²     -FENCE LENGTH INCLUDES GATE. ALL   GATES ARE BLACK POWDERCOATED.     - 100X50 H5 GARDEN EDGING.   - ALL RETAINING WALLS, BATTER BANKS, M²     AREAS, FENCING HEIGHTS AND LENGTHS   ARE SUBJECT TO FINAL FINISHED GROUND     LEVEL HEIGHT AND EARTHWORKS PLAN   P                                                                                                                                                                                                                                                                                                                                                                                                                                                                                                                                                                                                                                                                                                                                                                                                                                                                                                                                                                                                                                                                                                                                                                                                                                                                                                                                                                                                       |                                                                                                                         |                                                             |  |  |  |  |  |  |  |  |
| SITE AREA:     458     M²       PERMEABLE AREA:     246.50 M² (53.82%)       CONCRETE:     54.42 M²       GARDEN:     20.50 M²       LAWN:     41.75 M²       STONES:     36.90 M²       FENCE RS 1.8M:     4       LIN. M       SCREEN 1.8M:     -       FENCE SLAT 1.5M:     -       FENCE SLAT 1.5M:     -       FENCE SLAT 1.2M :     31       FENCE LAT 1.2M :     31       FENCE LAT 1.2M :     31       FENCE LOGTH INCLUDES GATE. ALL       GATES ARE BLACK POWDERCOATED.       - 100X50 H5 GARDEN EDGING.       - ALL RETAINING WALLS, BATTER BANKS, M²       AREAS, FENCING HEIGHTS AND LENGTHS       ARE SUBJECT TO FINAL FINISHED GROUND       LEVEL HEIGHT AND EARTHWORKS PLAN                                                                                                                                                                                                                                                                                                                                                                                                                                                                                                                                                                                                                                                                                                                                                                                                                                                                                                                                                                                                                                                                                                                                                                                                                                                                                                                                                                                                     | SCALE 1                                                                                                                 | SCALE 1:200 @ A3                                            |  |  |  |  |  |  |  |  |
| PERMEABLE AREA:     246.50M² (53.82%)       CONCRETE:     54.42 M²       GARDEN:     20.50 M²       LAWN:     41.75 M²       STONES:     36.90 M²       FENCE RS 1.8M:     4     LIN. M       SCREEN 1.8M:     -     LIN. M       FENCE SLAT 1.5M:     -     LIN. M       FENCE SLAT 1.2M :     31     LIN. M       FENCE LENGTH INCLUDES GATE. ALL     GATES ARE BLACK POWDERCOATED.     -       - 100X50 H5 GARDEN EDGING.     -     M²       - ALL RETAINING WALLS, BATTER BANKS, M²     AREAS, FENCING HEIGHTS AND LENGTHS       ARE SUBJECT TO FINAL FINISHED GROUND     LEVEL HEIGHT AND EARTHWORKS PLAN                                                                                                                                                                                                                                                                                                                                                                                                                                                                                                                                                                                                                                                                                                                                                                                                                                                                                                                                                                                                                                                                                                                                                                                                                                                                                                                                                                                                                                                                                  | LANDSC                                                                                                                  | LANDSCAPE SCHEDULE OF AREAS:                                |  |  |  |  |  |  |  |  |
| FENCE RS 1.8M:   4   LIN. M     SCREEN 1.8M:   -   LIN. M     FENCE SLAT 1.5M:   -   LIN. M     FENCE SLAT 1.2M :   31   LIN. M     VEHICULAR CROSSING:   -   M²     -FENCE LENGTH INCLUDES GATE. ALL   GATES ARE BLACK POWDERCOATED.   -     - 100X50 H5 GARDEN EDGING.   -   ALL RETAINING WALLS, BATTER BANKS, M²     AREAS, FENCING HEIGHTS AND LENGTHS   AND LENGTHS     ARE SUBJECT TO FINAL FINISHED GROUND   LEVEL HEIGHT AND EARTHWORKS PLAN                                                                                                                                                                                                                                                                                                                                                                                                                                                                                                                                                                                                                                                                                                                                                                                                                                                                                                                                                                                                                                                                                                                                                                                                                                                                                                                                                                                                                                                                                                                                                                                                                                           | PERMEABLE AREA:     246.50 M² (53.82%)       CONCRETE:     54.42 M²       GARDEN:     20.50 M²       LAWN:     41.75 M² |                                                             |  |  |  |  |  |  |  |  |
| SCREEN 1.8M:   -   LIN. M     FENCE SLAT 1.5M:   -   LIN. M     FENCE SLAT 1.2M :   31   LIN. M     VEHICULAR CROSSING:   -   M²     -FENCE LENGTH INCLUDES GATE. ALL   GATES ARE BLACK POWDERCOATED.   -     - 100X50 H5 GARDEN EDGING.   -   ALL RETAINING WALLS, BATTER BANKS, M²     AREAS, FENCING HEIGHTS AND LENGTHS   ARD LENGTHS   ARE SUBJECT TO FINAL FINISHED GROUND     LEVEL HEIGHT AND EARTHWORKS PLAN   -   -                                                                                                                                                                                                                                                                                                                                                                                                                                                                                                                                                                                                                                                                                                                                                                                                                                                                                                                                                                                                                                                                                                                                                                                                                                                                                                                                                                                                                                                                                                                                                                                                                                                                   |                                                                                                                         |                                                             |  |  |  |  |  |  |  |  |
| FENCE SLAT 1.5M:   -   LIN. M     FENCE SLAT 1.2M :   31   LIN. M     VEHICULAR CROSSING:   -   M²     -FENCE LENGTH INCLUDES GATE. ALL   GATES ARE BLACK POWDERCOATED.   100X50 H5 GARDEN EDGING.     - 100X50 H5 GARDEN EDGING.   -   ALL RETAINING WALLS, BATTER BANKS, M²     AREAS, FENCING HEIGHTS AND LENGTHS   ARE SUBJECT TO FINAL FINISHED GROUND     LEVEL HEIGHT AND EARTHWORKS PLAN                                                                                                                                                                                                                                                                                                                                                                                                                                                                                                                                                                                                                                                                                                                                                                                                                                                                                                                                                                                                                                                                                                                                                                                                                                                                                                                                                                                                                                                                                                                                                                                                                                                                                                |                                                                                                                         |                                                             |  |  |  |  |  |  |  |  |
| FENCE SLAT 1.2M : 31 LIN. M<br>VEHICULAR CROSSING: - M <sup>2</sup><br>-FENCE LENGTH INCLUDES GATE. ALL<br>GATES ARE BLACK POWDERCOATED.<br>- 100X50 H5 GARDEN EDGING.<br>- ALL RETAINING WALLS, BATTER BANKS, M <sup>2</sup><br>AREAS, FENCING HEIGHTS AND LENGTHS<br>ARE SUBJECT TO FINAL FINISHED GROUND<br>LEVEL HEIGHT AND EARTHWORKS PLAN                                                                                                                                                                                                                                                                                                                                                                                                                                                                                                                                                                                                                                                                                                                                                                                                                                                                                                                                                                                                                                                                                                                                                                                                                                                                                                                                                                                                                                                                                                                                                                                                                                                                                                                                                 |                                                                                                                         |                                                             |  |  |  |  |  |  |  |  |
| VEHICULAR CROSSING: M <sup>2</sup><br>-FENCE LENGTH INCLUDES GATE. ALL<br>GATES ARE BLACK POWDERCOATED.<br>- 100X50 H5 GARDEN EDGING.<br>- ALL RETAINING WALLS, BATTER BANKS, M <sup>2</sup><br>AREAS, FENCING HEIGHTS AND LENGTHS<br>ARE SUBJECT TO FINAL FINISHED GROUND<br>LEVEL HEIGHT AND EARTHWORKS PLAN                                                                                                                                                                                                                                                                                                                                                                                                                                                                                                                                                                                                                                                                                                                                                                                                                                                                                                                                                                                                                                                                                                                                                                                                                                                                                                                                                                                                                                                                                                                                                                                                                                                                                                                                                                                  |                                                                                                                         |                                                             |  |  |  |  |  |  |  |  |
| -FENCE LENGTH INCLUDES GATE. ALL<br>GATES ARE BLACK POWDERCOATED.<br>- 100X50 H5 GARDEN EDGING.<br>- ALL RETAINING WALLS, BATTER BANKS, M <sup>2</sup><br>AREAS, FENCING HEIGHTS AND LENGTHS<br>ARE SUBJECT TO FINAL FINISHED GROUND<br>LEVEL HEIGHT AND EARTHWORKS PLAN                                                                                                                                                                                                                                                                                                                                                                                                                                                                                                                                                                                                                                                                                                                                                                                                                                                                                                                                                                                                                                                                                                                                                                                                                                                                                                                                                                                                                                                                                                                                                                                                                                                                                                                                                                                                                        | 1                                                                                                                       |                                                             |  |  |  |  |  |  |  |  |
| GATES ARE BLACK POWDERCOATED.<br>- 100X50 H5 GARDEN EDGING.<br>- ALL RETAINING WALLS, BATTER BANKS, M <sup>2</sup><br>AREAS, FENCING HEIGHTS AND LENGTHS<br>ARE SUBJECT TO FINAL FINISHED GROUND<br>LEVEL HEIGHT AND EARTHWORKS PLAN                                                                                                                                                                                                                                                                                                                                                                                                                                                                                                                                                                                                                                                                                                                                                                                                                                                                                                                                                                                                                                                                                                                                                                                                                                                                                                                                                                                                                                                                                                                                                                                                                                                                                                                                                                                                                                                            |                                                                                                                         |                                                             |  |  |  |  |  |  |  |  |
| - 100X50 H5 GARDEN EDGING.<br>- ALL RETAINING WALLS, BATTER BANKS, M <sup>2</sup><br>AREAS, FENCING HEIGHTS AND LENGTHS<br>ARE SUBJECT TO FINAL FINISHED GROUND<br>LEVEL HEIGHT AND EARTHWORKS PLAN                                                                                                                                                                                                                                                                                                                                                                                                                                                                                                                                                                                                                                                                                                                                                                                                                                                                                                                                                                                                                                                                                                                                                                                                                                                                                                                                                                                                                                                                                                                                                                                                                                                                                                                                                                                                                                                                                             |                                                                                                                         | GATES ARE BLACK POWDERCOATED.                               |  |  |  |  |  |  |  |  |
| AREAS, FENCING HEIGHTS AND LENGTHS<br>ARE SUBJECT TO FINAL FINISHED GROUND<br>LEVEL HEIGHT AND EARTHWORKS PLAN                                                                                                                                                                                                                                                                                                                                                                                                                                                                                                                                                                                                                                                                                                                                                                                                                                                                                                                                                                                                                                                                                                                                                                                                                                                                                                                                                                                                                                                                                                                                                                                                                                                                                                                                                                                                                                                                                                                                                                                  | - 100X50                                                                                                                |                                                             |  |  |  |  |  |  |  |  |
| ARE SUBJECT TO FINAL FINISHED GROUND<br>LEVEL HEIGHT AND EARTHWORKS PLAN                                                                                                                                                                                                                                                                                                                                                                                                                                                                                                                                                                                                                                                                                                                                                                                                                                                                                                                                                                                                                                                                                                                                                                                                                                                                                                                                                                                                                                                                                                                                                                                                                                                                                                                                                                                                                                                                                                                                                                                                                        |                                                                                                                         |                                                             |  |  |  |  |  |  |  |  |
| LEVEL HEIGHT AND EARTHWORKS PLAN                                                                                                                                                                                                                                                                                                                                                                                                                                                                                                                                                                                                                                                                                                                                                                                                                                                                                                                                                                                                                                                                                                                                                                                                                                                                                                                                                                                                                                                                                                                                                                                                                                                                                                                                                                                                                                                                                                                                                                                                                                                                |                                                                                                                         |                                                             |  |  |  |  |  |  |  |  |
|                                                                                                                                                                                                                                                                                                                                                                                                                                                                                                                                                                                                                                                                                                                                                                                                                                                                                                                                                                                                                                                                                                                                                                                                                                                                                                                                                                                                                                                                                                                                                                                                                                                                                                                                                                                                                                                                                                                                                                                                                                                                                                 |                                                                                                                         |                                                             |  |  |  |  |  |  |  |  |
|                                                                                                                                                                                                                                                                                                                                                                                                                                                                                                                                                                                                                                                                                                                                                                                                                                                                                                                                                                                                                                                                                                                                                                                                                                                                                                                                                                                                                                                                                                                                                                                                                                                                                                                                                                                                                                                                                                                                                                                                                                                                                                 |                                                                                                                         |                                                             |  |  |  |  |  |  |  |  |