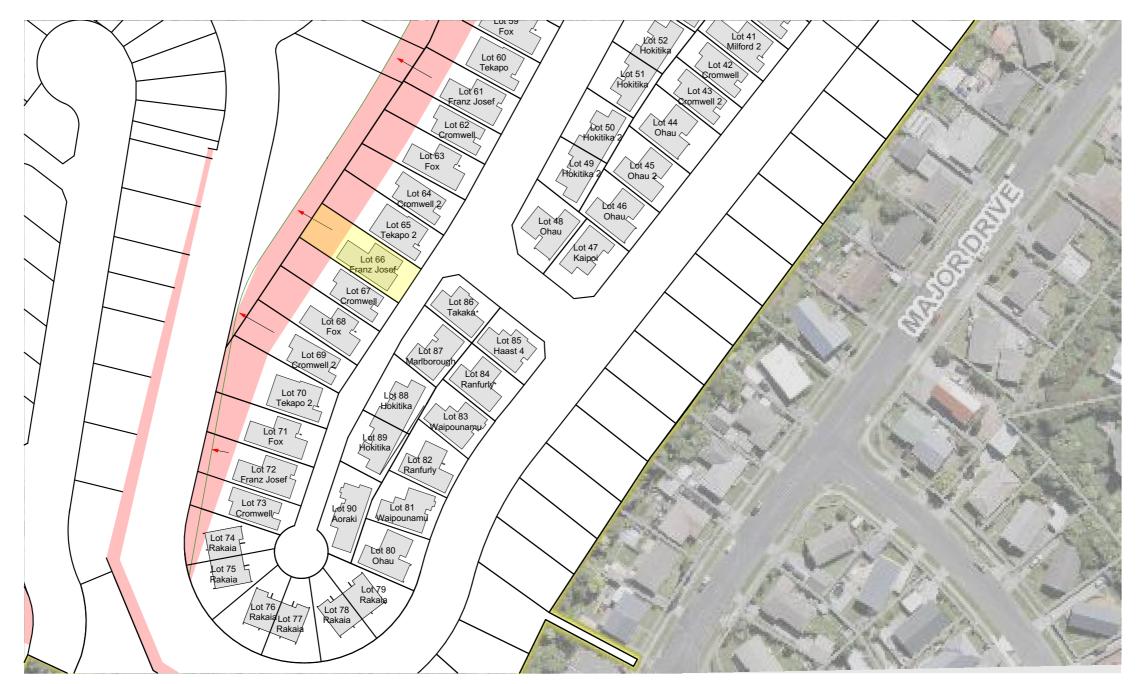

#### LOT: 66 Franz Josef







# LOT: 66 Site Plan











#### LOT: 66 Floor Plan

### ea = 157m<sup>2</sup>

- = Linea Weatherboards on cavity
- = Stone on cavity
- = Corrugated Colorsteel























### LOT: 66 Electrical Plan

## Electrical Legend

Light switch
Two way light switch
Feature light
External wall light
Recessed downlight
Fluorecent light
Power point
Meter box
Distribution board
g Garage door motor
Smoke detector
Extractor fan
Phone outlet
Television outlet



| KEY | ſ        | DESCRIPTION                                          | ARTHROPODIUM<br>CIRRATUM<br>'RENGA RENGA' | <br>FLAX<br>CULTIVARS | HEBE |              | CHOISYA TERNATA<br>'MEXICAN ORANGE<br>BLOSSOM' |  | VIBURNUM<br>'EVE PRICE' |
|-----|----------|------------------------------------------------------|----------------