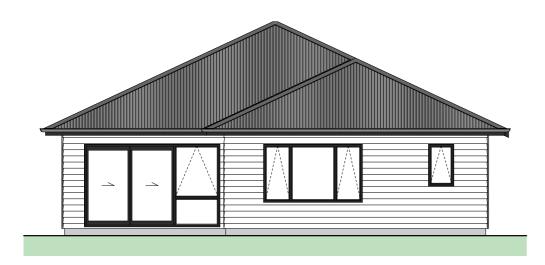

#### LOT: 66 Franz Josef







# LOT: 66 Site Plan











#### LOT: 66 Floor Plan

### ea = 157m<sup>2</sup>

- = Linea Weatherboards on cavity
- = Stone on cavity
- = Corrugated Colorsteel























### LOT: 66 Electrical Plan

## Electrical Legend

Light switch
Two way light switch
Feature light
External wall light
Recessed downlight
Fluorecent light
Power point
Meter box
Distribution board
g Garage door motor
Smoke detector
Extractor fan
Phone outlet
Television outlet



| KEY | ſ        | DESCRIPTION                                          | ARTHROPODIUM<br>CIRRATUM<br>'RENGA RENGA' | <br>FLAX<br>CULTIVARS | HEBE |              | CHOISYA TERNATA<br>'MEXICAN ORANGE<br>BLOSSOM' |  | VIBURNUM<br>'EVE PRICE' |
|-----|----------|------------------------------------------------------|-------------------------------------------|-----------------------|------|--------------|------------------------------------------------|--|-------------------------|
|     | <b>2</b> | PL