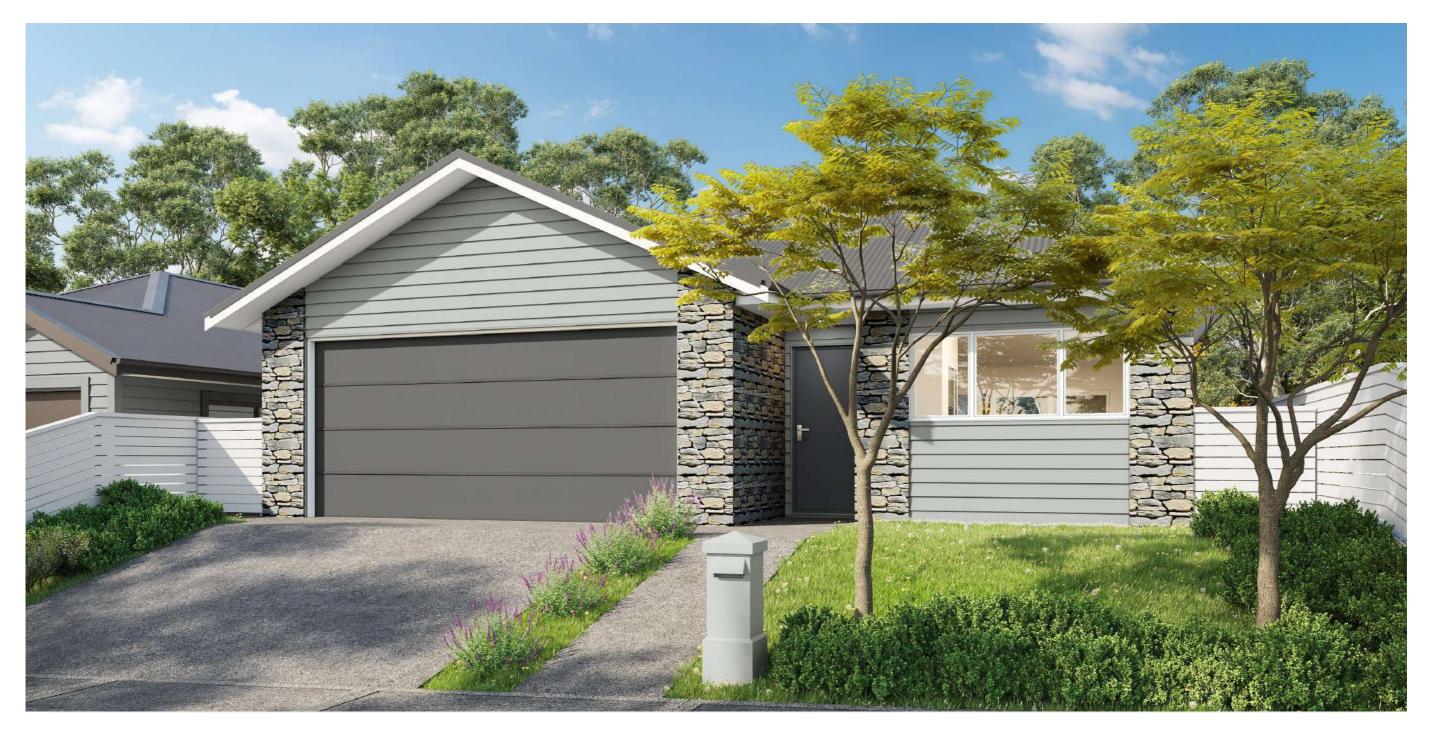

#### LOT: 66 Franz Josef

| Placement                          | Colour                      | Sample/notes          |  |  |
|------------------------------------|-----------------------------|-----------------------|--|--|
| Roof                               | Sandstone Grey              | Corrugated Colorsteel |  |  |
| Fascia                             | Tui Tuft                    |                       |  |  |
| Gutters                            | Sandstone Grey              |                       |  |  |
| Downpipes                          | Sandstone Grey              |                       |  |  |
| Soffites                           | Wattyl Enclose 1/4          |                       |  |  |
| Joinery                            | Appliance White             |                       |  |  |
| Cladding 1 – Linea<br>Weatherboard | Wattyl Dawn Rain            |                       |  |  |
| Cladding 2 - Schist                | Mountain Shale Grey<br>Rust | Classic Stone         |  |  |
| Box corners                        | N/A                         |                       |  |  |
| Window surrounds                   | N/A                         |                       |  |  |
| Garage door - colour<br>Profile    | Sandstone Grey              | Milano Smooth         |  |  |
| Garage revels                      | Wattyl Enclose 1/4          |                       |  |  |
| Front door – colour<br>Profile     | Grey Friars                 | LAT00                 |  |  |
| Notes                              |                             |                       |  |  |

#### LOT: 66 Colour selections