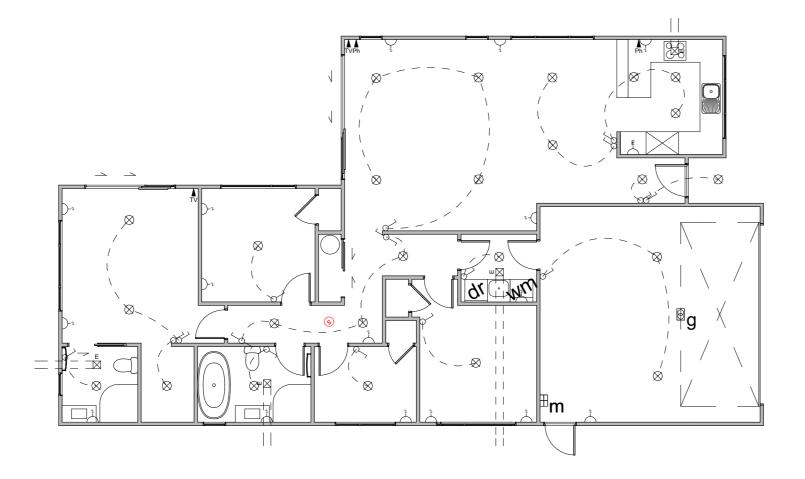

### LOT: 66 Electrical Plan

## Electrical Legend

Light switch
Two way light switch
Feature light
External wall light
Recessed downlight
Fluorecent light
Power point
Meter box
Distribution board
g Garage door motor
Smoke detector
Extractor fan
Phone outlet
Television outlet