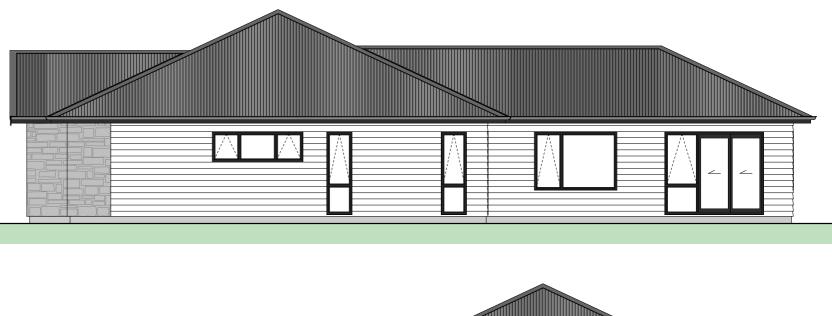

#### LOT: 66 Franz Josef







# LOT: 66 Site Plan











#### LOT: 66 Floor Plan

### ea = 157m<sup>2</sup>

- = Linea Weatherboards on cavity
- = Stone on cavity
- = Corrugated Colorsteel























### LOT: 66 Electrical Plan

## Electrical Legend

Light switch
Two way light switch
Feature light
External wall light
Recessed downlight
Fluorecent light
Power point
Meter box
Distribution board
g Garage door motor
Smoke detector
Extractor fan
Phone outlet
Television outlet



| KEY | ſ        | DESCRIPTION                                          | ARTHROPODIUM<br>CIRRATUM<br>'RENGA RENGA' | <br>FLAX<br>CULTIVARS | HEBE |              | CHOISYA TERNATA<br>'MEXICAN ORANGE<br>BLOSSOM' |  | VIBURNUM<br>'EVE PRICE' |
|-----|----------|------------------------------------------------------|-------------------------------------------|-----------------------|------|--------------|------------------------------------------------|--|-------------------------|
|     | <b>2</b> | PLAN