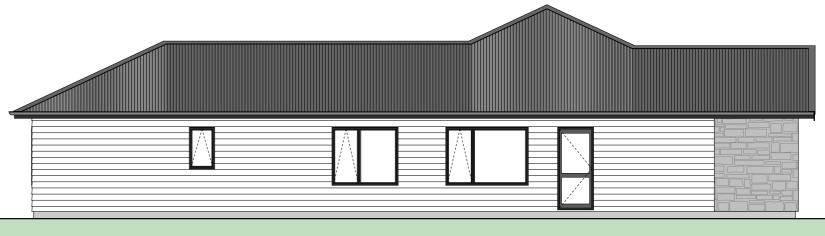

#### LOT: 66 Franz Josef







# LOT: 66 Site Plan











#### LOT: 66 Floor Plan

### ea = 157m<sup>2</sup>

- = Linea Weatherboards on cavity
- = Stone on cavity
- = Corrugated Colorsteel























### LOT: 66 Electrical Plan

## Electrical Legend

Light switch
Two way light switch
Feature light
External wall light
Recessed downlight
Fluorecent light
Power point
Meter box
Distribution board
g Garage door motor
Smoke detector
Extractor fan
Phone outlet
Television outlet



| KEY | ſ        | DESCRIPTION                                          | ARTHROPODIUM<br>CIRRATUM<br>'RENGA RENGA' | <br>FLAX<br>CULTIVARS | HEBE |              | CHOISYA TERNATA<br>'MEXICAN ORANGE<br>BLOSSOM' |  | VIBURNUM<br>'EVE PRICE' |
|-----|----------|------------------------------------------------------|-------------------------------------------|-----------------------|------|--------------|------------------------------------------------|--|-------------------------|
|     | <b>2</b> | PLANT<