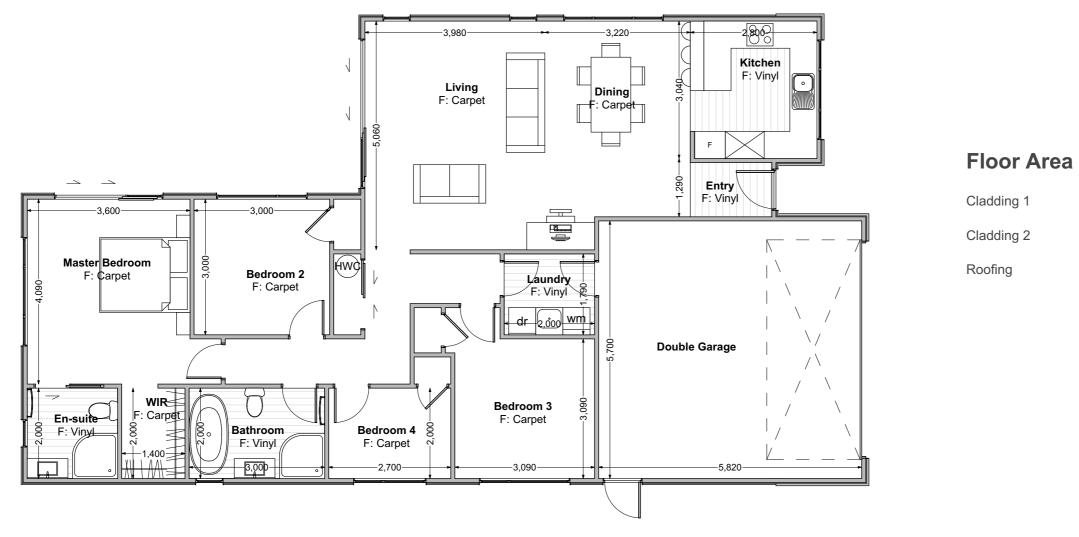

#### LOT: 66 Floor Plan

### ea = 157m<sup>2</sup>

- = Linea Weatherboards on cavity
- = Stone on cavity
- = Corrugated Colorsteel