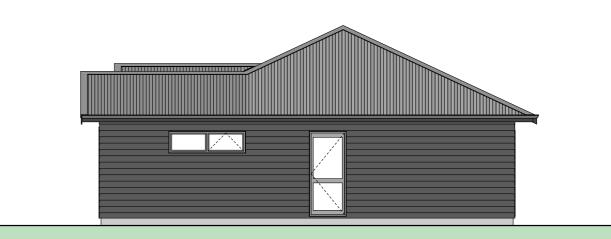

## **KAIAPOI DESIGN**

Floor Area = 121m<sup>2</sup>

Cladding 1 = Linea Weatherboards on cavity

Cladding 2 = Cedar Shiplap on cavity

Roofing = Corrugated Colorsteel

Elevations

LOT: 47
Electrical Plan