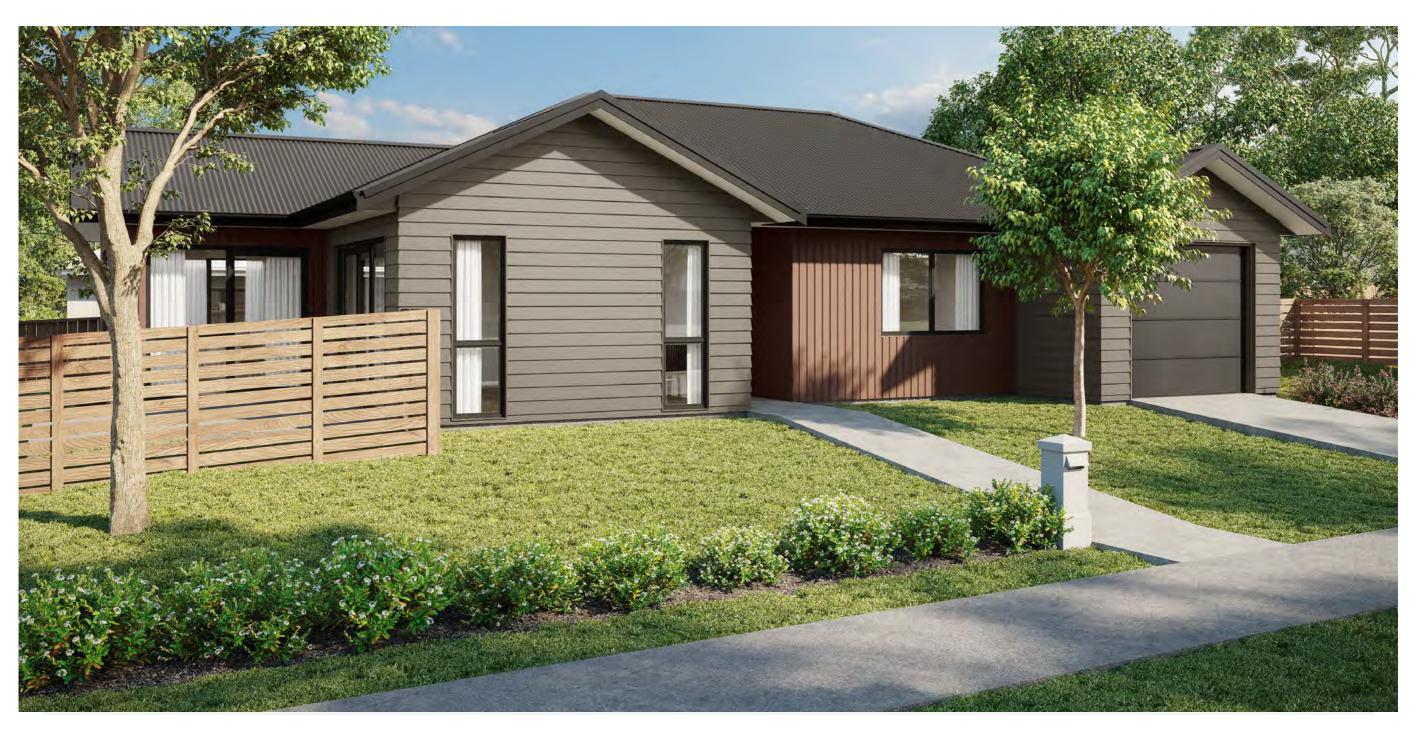

## **KAIAPOI DESIGN**

Floor Area = 121m<sup>2</sup>

Cladding 1 = Linea Weatherboards on cavity

Cladding 2 = Cedar Shiplap on cavity

Roofing = Corrugated Colorsteel

Elevations

LOT: 47
Electrical Plan