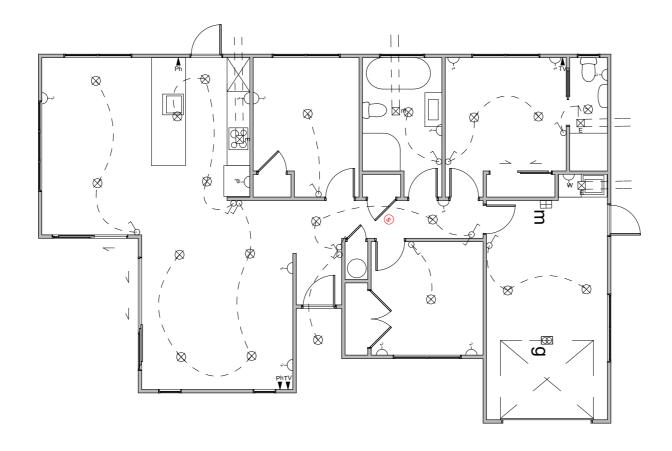

## **KAIAPOI DESIGN**

Floor Area = 121m<sup>2</sup>

Cladding 1 = Linea Weatherboards on cavity

Cladding 2 = Cedar Shiplap on cavity

Roofing = Corrugated Colorsteel

Elevations

LOT: 47
Electrical Plan

# **Electrical Legend**

- Two way light switch
- Feature light
- Recessed downlight
- Fluorecent light
- Power point
- <sup>⊞</sup>m Meter box
- $^{\mathbb{N}}$ d Distribution board
- 0 0 1 1 1
- Smoke detector
- Phone outlet
- \* Television outlet