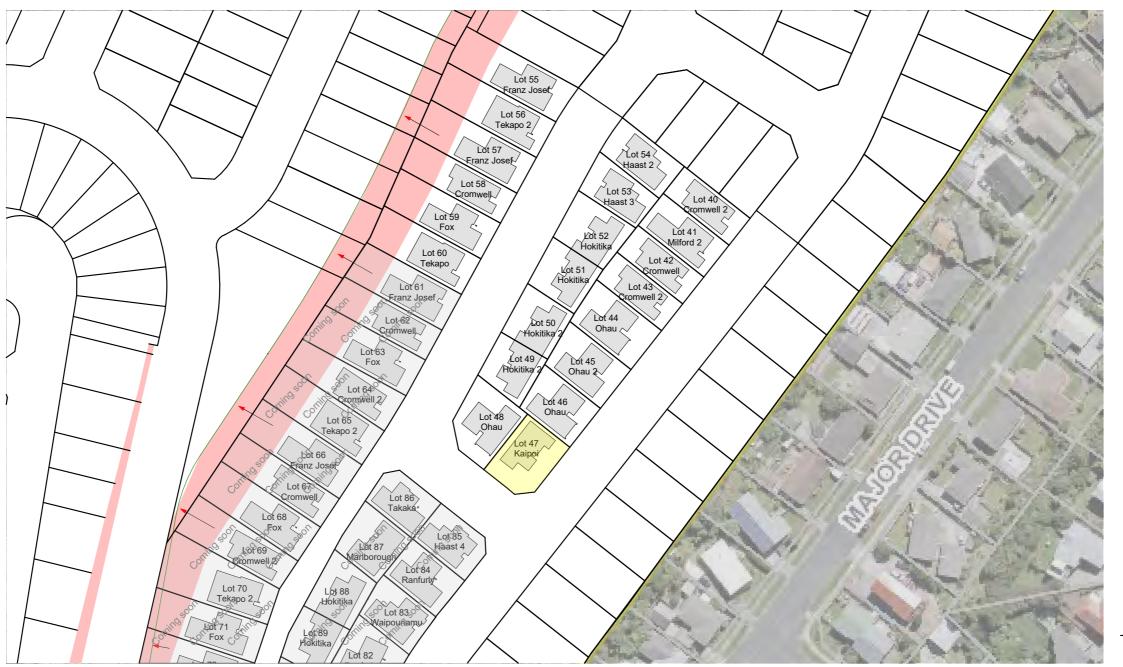

Kaiapoi









Site Plan











Floor Plan



## **KAIAPOI DESIGN**

Floor Area = 121m<sup>2</sup>

Cladding 1 = Linea Weatherboards on cavity

Cladding 2 = Cedar Shiplap on cavity

Roofing = Corrugated Colorsteel





Elevations













LOT: 47
Electrical Plan



# **Electrical Legend**

- Two way light switch
- Feature light
- Recessed downlight
- Fluorecent light
- Power point
- <sup>⊞</sup>m Meter box
- $^{\mathbb{N}}$ d Distribution board
- 0 0 1 1 1
- Smoke detector
- Phone outlet
- \* Television outlet





### SUBTROPICAL

#### TYPE 1 PLANT SELECTION OPTIONS:

| TYPE 1 PLANT SELECTION OPTIONS: |                                                               |         |            |             |  |  |  |  |
|---------------------------------|----------------------------------------------------------