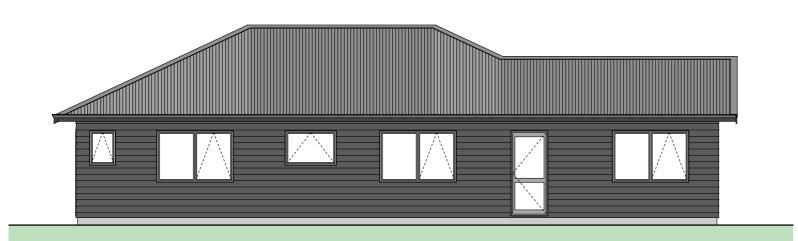

## **KAIAPOI DESIGN**

Floor Area = 121m<sup>2</sup>

Cladding 1 = Linea Weatherboards on cavity

Cladding 2 = Cedar Shiplap on cavity

Roofing = Corrugated Colorsteel

Elevations

LOT: 47
Electrical Plan