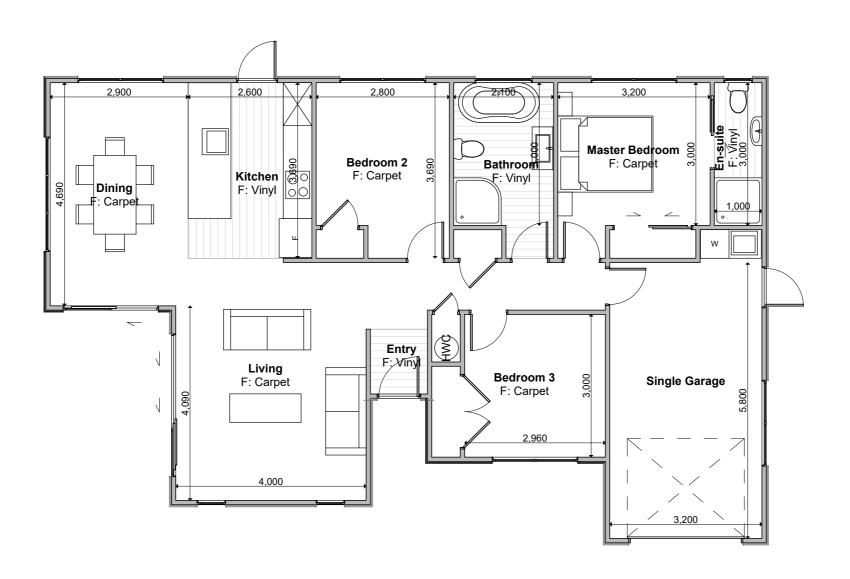

Kaiapoi

Site Plan

Floor Plan

## **KAIAPOI DESIGN**

Floor Area = 121m<sup>2</sup>

Cladding 1 = Linea Weatherboards on cavity

Cladding 2 = Cedar Shiplap on cavity

Roofing = Corrugated Colorsteel

Elevations

LOT: 47
Electrical Plan