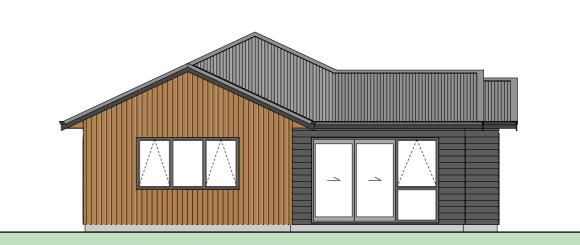

## **KAIAPOI DESIGN**

Floor Area = 121m<sup>2</sup>

Cladding 1 = Linea Weatherboards on cavity

Cladding 2 = Cedar Shiplap on cavity

Roofing = Corrugated Colorsteel

Elevations

LOT: 47
Electrical Plan