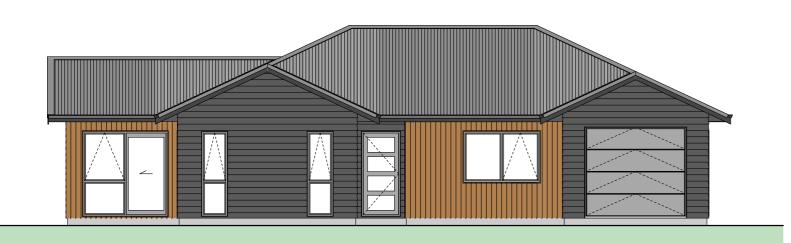

## **KAIAPOI DESIGN**

Floor Area = 121m<sup>2</sup>

Cladding 1 = Linea Weatherboards on cavity

Cladding 2 = Cedar Shiplap on cavity

Roofing = Corrugated Colorsteel

Elevations

LOT: 47
Electrical Plan