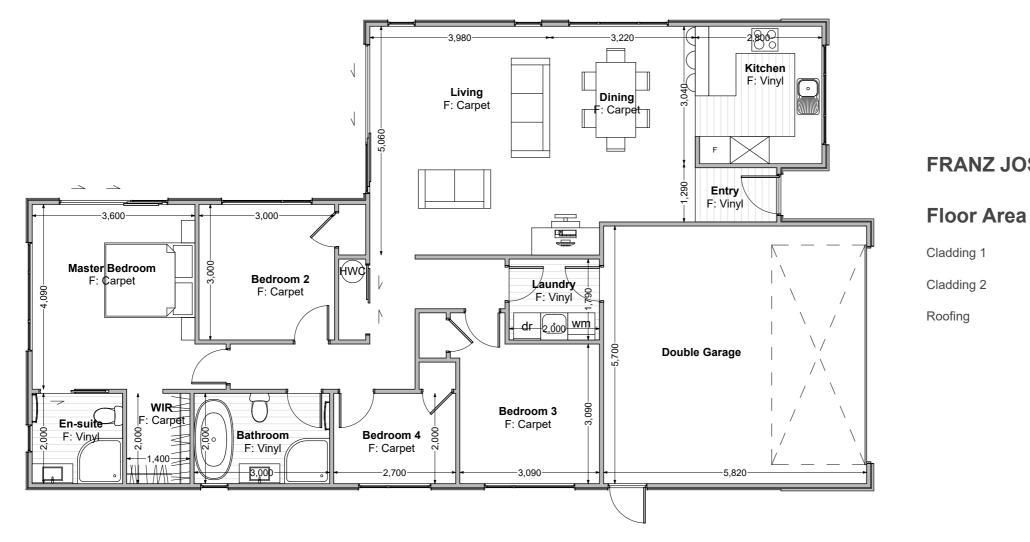

# LOT: 55 Floor Plan

### FRANZ JOSEF DESIGN

#### = 157m<sup>2</sup>

- = Linea Weatherboards on cavity
- = Stone on cavity
- = Corrugated Colorsteel