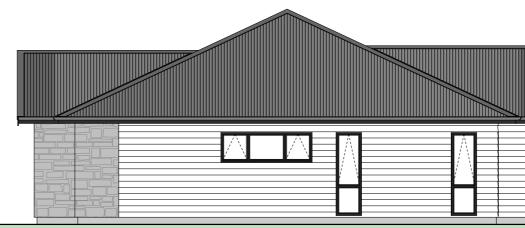

# LOT: 55 Franz Josef









# LOT: 55 Site Plan









022 587 9179

# LOT: 55 Floor Plan

### FRANZ JOSEF DESIGN

#### = 157m<sup>2</sup>

- = Linea Weatherboards on cavity
- = Stone on cavity
- = Corrugated Colorsteel

























## LOT: 55 **Electrical Plan**

## **Electrical Legend**

Light switch  $\sim$ Ś Two way light switch Feature light External wall light Recessed downlight Fluorecent light Power point Meter box ⊞m Distribution board Ь Garage door motor Ba Smoke detector Extractor fan Phone outlet Television outlet





| SUBTROPI<br>TYPE 1 PL<br>KEY    | ICAL<br>ANT SELECTION<br>DESCRIPTION<br>PLANT<br>ATTRIBUTES:<br>- EVERGREEN<br>- HEDGING<br>SELECTION | AKE AKE           | GRISELINIA                 | PITTOSPORUM               |                          | + + + + + + + + + + + + + + + + + + + |                                    |                    | GRASS<br>28.50MP     | PATIO<br>11.82MP | RETAINING WALLS | 1.825M TOTAL HEIGHT. FENCE CAR