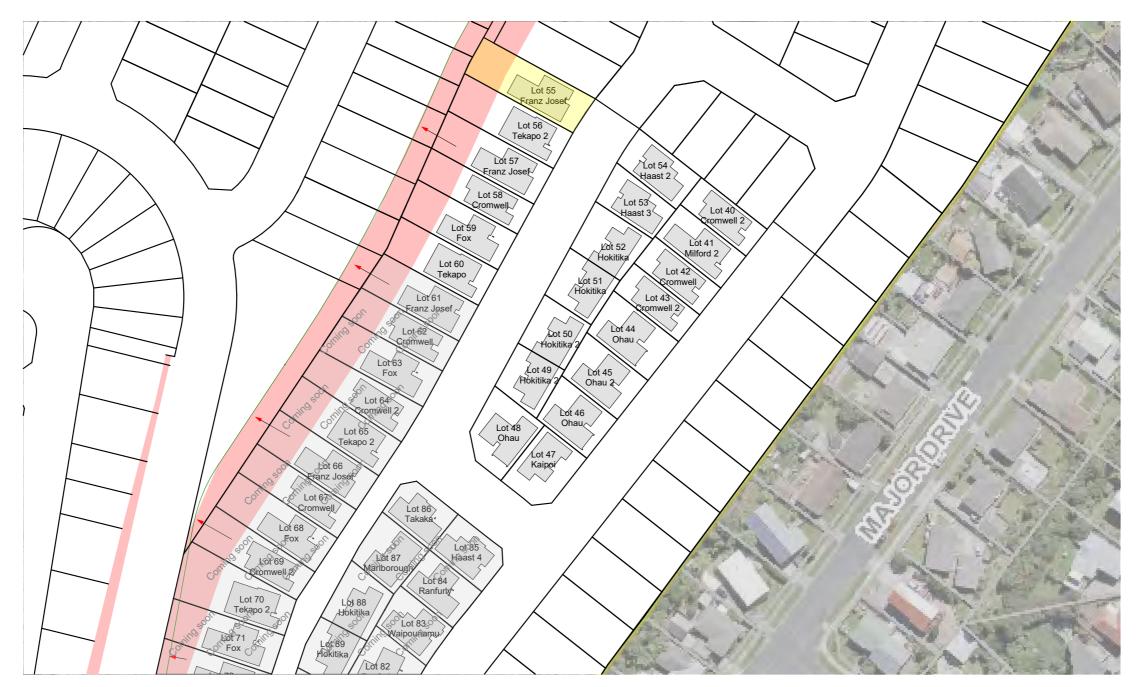

# LOT: 55 Franz Josef









# LOT: 55 Site Plan









022 587 9179

# LOT: 55 Floor Plan

### FRANZ JOSEF DESIGN

#### = 157m<sup>2</sup>

- = Linea Weatherboards on cavity
- = Stone on cavity
- = Corrugated Colorsteel

























## LOT: 55 **Electrical Plan**

## **Electrical Legend**

Light switch  $\sim$ Ś Two way light switch Feature light External wall light Recessed downlight Fluorecent light Power point Meter box ⊞m Distribution board Ь Garage door motor Ba Smoke detector Extractor fan Phone outlet Television outlet





| SUBTROPI<br>TYPE 1 PL<br>KEY    | ICAL<br>ANT SELECTION<br>DESCRIPTION<br>PLANT<br>ATTRIBUTES:<br>- EVERGREEN<br>- HEDGING<br>SELECTION | AKE AKE           | GRISELINIA                 | PITTOSPORUM               |                          | + + + + + + + + + + + + + + +