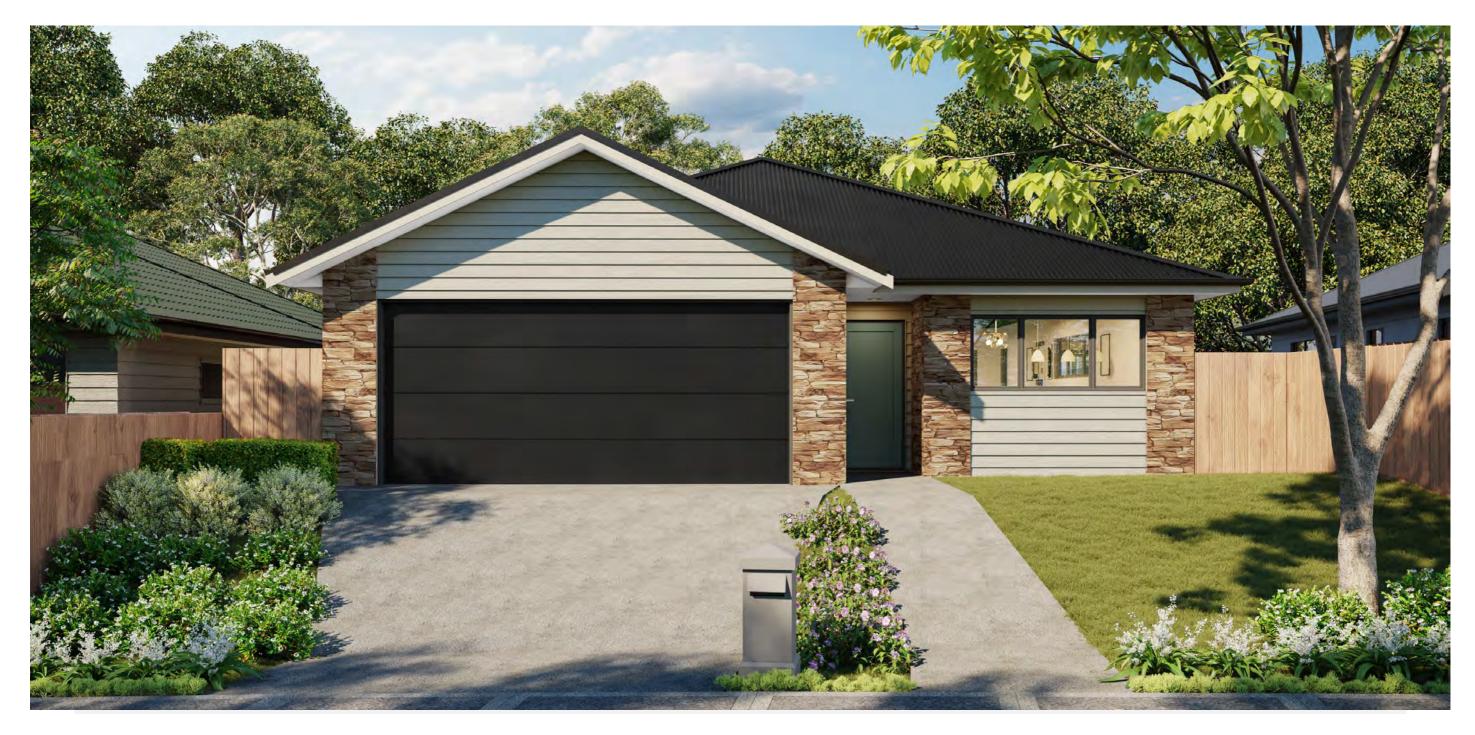

# LOT: 55 Franz Josef

### FRANZ JOSEF DESIGN

#### = 157m<sup>2</sup>

- = Linea Weatherboards on cavity
- = Stone on cavity
- = Corrugated Colorsteel