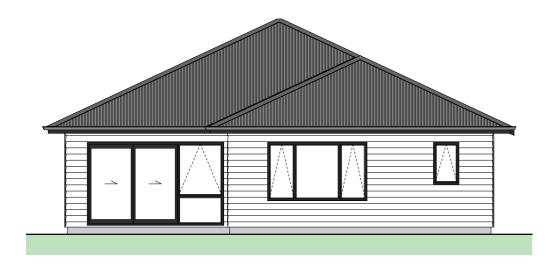

# LOT: 55 Franz Josef









# LOT: 55 Site Plan









022 587 9179

# LOT: 55 Floor Plan

### FRANZ JOSEF DESIGN

#### = 157m<sup>2</sup>

- = Linea Weatherboards on cavity
- = Stone on cavity
- = Corrugated Colorsteel

























## LOT: 55 **Electrical Plan**

## **Electrical Legend**

Light switch  $\sim$ Ś Two way light switch Feature light External wall light Recessed downlight Fluorecent light Power point Meter box ⊞m Distribution board Ь Garage door motor Ba Smoke detector Extractor fan Phone outlet Television outlet





| SUBTROPI<br>TYPE 1 PL<br>KEY    | ICAL<br>ANT SELECTION<br>DESCRIPTION<br>PLANT<br>ATTRIBUTES:<br>- EVERGREEN<br>- HEDGING<br>SELECTION | AKE AKE           | GRISELINIA                 | PITTOSPORUM               |                          | + + + + + + + + + + + + + + + + + + + |                                    |                    | GRASS<br>28.50MP     | PATIO<br>11.82MP | RETAINING WALLS | 1.825M TOTAL HEIGHT. FENCE CAR