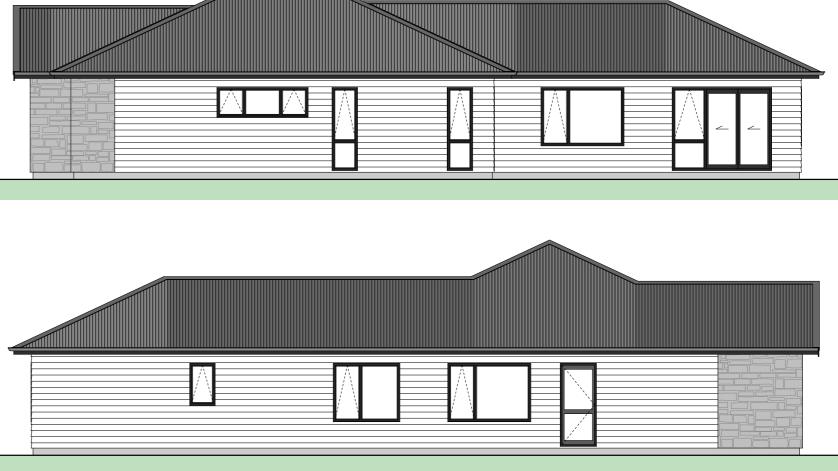

# LOT: 55 Franz Josef









# LOT: 55 Site Plan









022 587 9179

# LOT: 55 Floor Plan

### FRANZ JOSEF DESIGN

#### = 157m<sup>2</sup>

- = Linea Weatherboards on cavity
- = Stone on cavity
- = Corrugated Colorsteel

























## LOT: 55 **Electrical Plan**

## **Electrical Legend**

Light switch  $\sim$ Ś Two way light switch Feature light External wall light Recessed downlight Fluorecent light Power point Meter box ⊞m Distribution board Ь Garage door motor Ba Smoke detector Extractor fan Phone outlet Television outlet





| SUBTROPI<br>TYPE 1 PL<br>KEY    | ICAL<br>ANT SELECTION<br>DESCRIPTION<br>PLANT<br>ATTRIBUTES:<br>- EVERGREEN<br>- HEDGING<br>SELECTION | AKE AKE           | GRISELINIA                 | PITTOSPORUM               |                          | + + + + + + + + + + + + + + + + + + + |                                    |                    | GRASS<br>28.50MP     | PATIO<br>11.82MP | RETAINING WALLS | 1.825M TOTAL HEIGHT. FENCE CAR