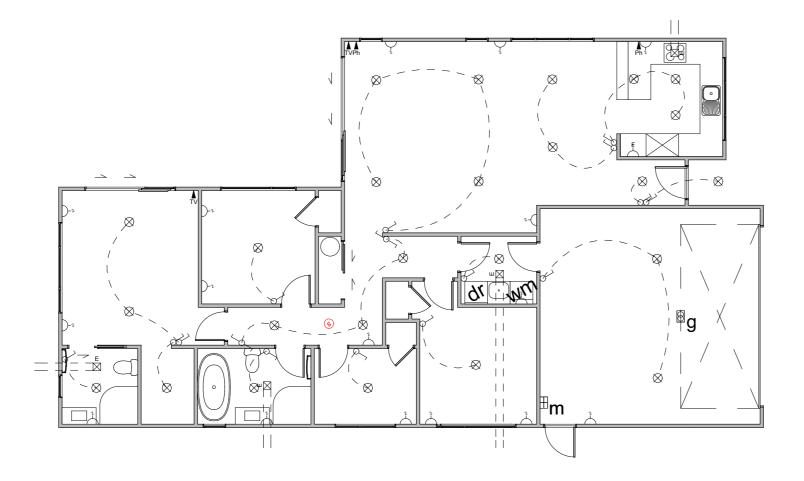

## LOT: 55 **Electrical Plan**

## **Electrical Legend**

Light switch  $\sim$ Ś Two way light switch Feature light External wall light Recessed downlight Fluorecent light Power point Meter box ⊞m Distribution board Ь Garage door motor Ba Smoke detector Extractor fan Phone outlet Television outlet