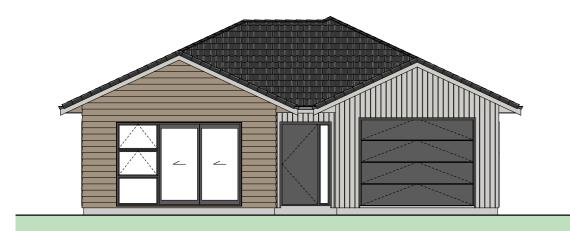

Haast 3



Chris Harris Licensed Real Estate Salesperson 022 587 9179





Site Plan











Floor Plan



Floor Area = 129m<sup>2</sup>

Cladding 1 = Linea Weatherboards on cavity

Cladding 2 = Axon on cavity

Roofing = Pressed Metal Tile





Elevations













LOT: 53
Electrical Plan

# **Electrical Legend**

- Two way light switch
- Feature light
- Recessed downlight
- Fluorecent light
- Power poi
- ⊞m Meter box
- g Garage door mot
- Smoke detector
- A Phone outlet
- \* Television outlet



### SUBTROPICAL

#### TYPE 1 PLANT SELECTION OPTIONS:

| TYPE I PLANT SELECTION OPTIONS: