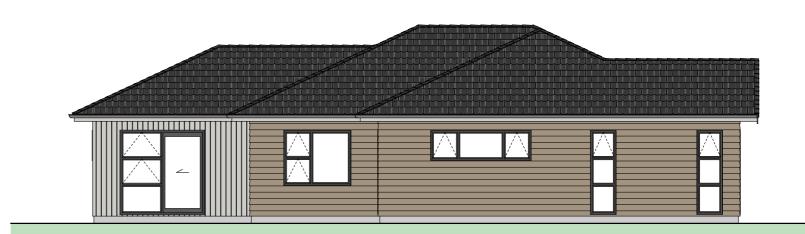

Haast 3



Chris Harris Licensed Real Estate Salesperson 022 587 9179





Site Plan











Floor Plan



Floor Area = 129m<sup>2</sup>

Cladding 1 = Linea Weatherboards on cavity

Cladding 2 = Axon on cavity

Roofing = Pressed Metal Tile





Elevations













LOT: 53
Electrical Plan

# **Electrical Legend**

- Two way light switch
- Feature light
- Recessed downlight
- Fluorecent light
- Power poi
- ⊞m Meter box
- g Garage door mot
- Smoke detector
- A Phone outlet
- \* Television outlet



### SUBTROPICAL

#### TYPE 1 PLANT SELECTION OPTIONS:

| TYPE I PLANT SELECTION OPTIONS: