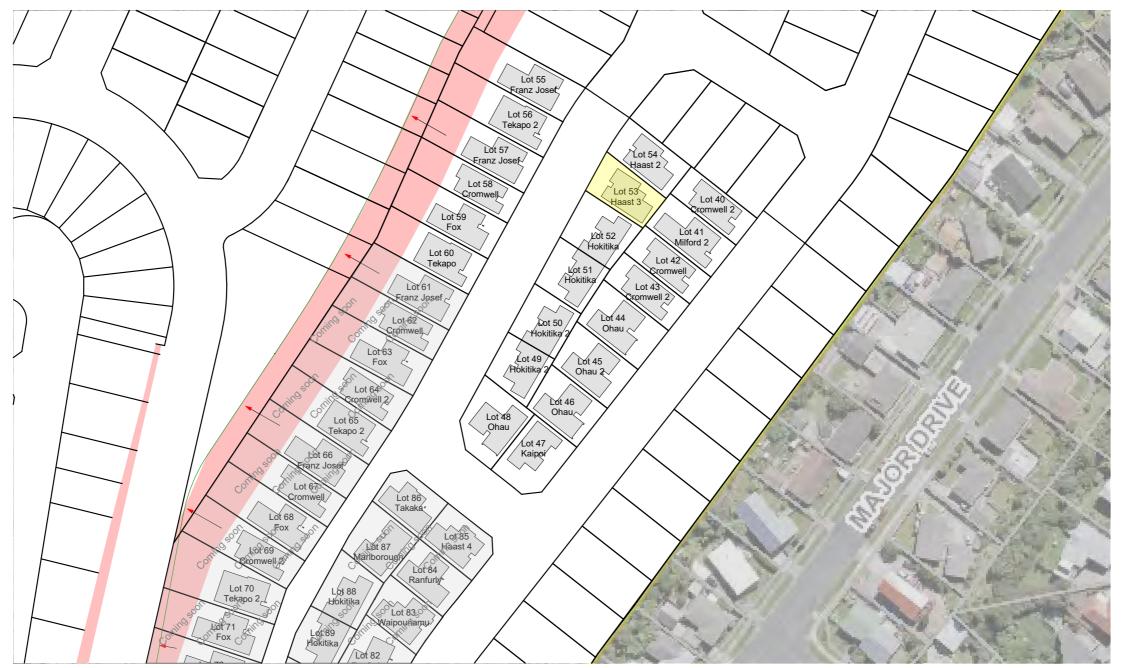

Haast 3

Chris Harris Licensed Real Estate Salesperson 022 587 9179

Site Plan

Floor Plan

Floor Area = 129m<sup>2</sup>

Cladding 1 = Linea Weatherboards on cavity

Cladding 2 = Axon on cavity

Roofing = Pressed Metal Tile

LOT: 53