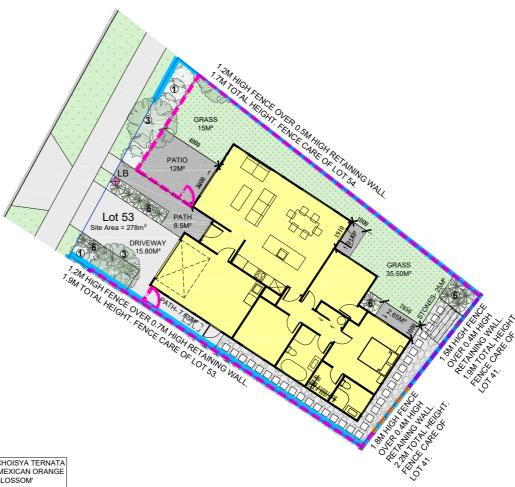

Haast 3

Chris Harris Licensed Real Estate Salesperson 022 587 9179

Site Plan

Floor Plan

Floor Area = 129m<sup>2</sup>

Cladding 1 = Linea Weatherboards on cavity

Cladding 2 = Axon on cavity

Roofing = Pressed Metal Tile

TYPE 6 PLANT SELECTION OPTIONS:

| KEY | DESCRIPTION                                     | APODASMIA<br>SIMILIS OIOI | ANEMANTHELE<br>LESSONIANA<br>'WIND GRASS' | ARTHROPODIUM<br>CIRRATUM<br>'RENGA RENGA' | ASTILIA<br>BANKSII       | CANNA LILIES             | CHOISYA TERNATA<br>'MEXICAN ORANGE<br>BLOSSOM' |
|-----|-------------------------------------------------|---------------------------|-------------------------------------------|-------------------------------------------|--------------------------|--------------------------|------------------------------------------------|
| 6   | PLANT<br>ATTRIBUTES:<br>- EVERGREEN<br>- SHRUBS |                           |                                           |                                           |                          |                          |                                                |
|     | COROKIA<br>CULTIVARS                            | FLAX<br>CULTIVARS         | CABBAGE<br>TREE                           | LAVENDER                                  | MUEHLENBECKIA<br>ASTONII | PSEUDOPANAX<br>CULTIVARS | UGNI MOLINAE<br>'NZ CRANBERRY'                 |
|     |                                                 |                           |                                           |                                           |                          |                          |                                                |

LOT: 53

# Landscape Plan

Chris Harris Licensed Real Estate Salesperson 022 587 9179