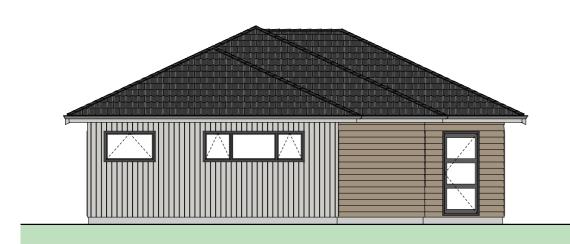

Haast 3



Chris Harris Licensed Real Estate Salesperson 022 587 9179





Site Plan











Floor Plan



Floor Area = 129m<sup>2</sup>

Cladding 1 = Linea Weatherboards on cavity

Cladding 2 = Axon on cavity

Roofing = Pressed Metal Tile





Elevations













LOT: 53
Electrical Plan

# **Electrical Legend**

- Two way light switch
- Feature light
- Recessed downlight
- Fluorecent light
- Power poi
- ⊞m Meter box
- g Garage door mot
- Smoke detector
- A Phone outlet
- \* Television outlet



### SUBTROPICAL

#### TYPE 1 PLANT SELECTION OPTIONS:

| TYPE I PLANT SELECTION OPTIONS: