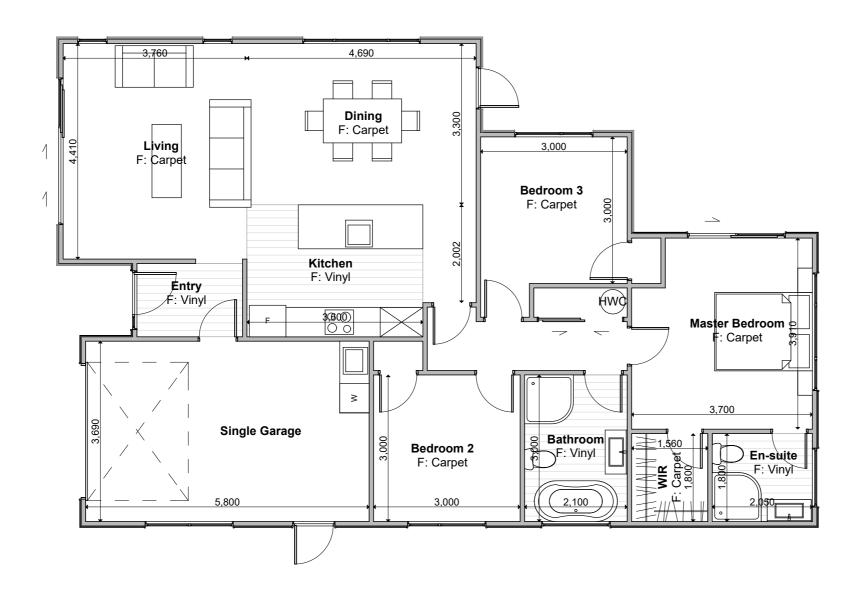

Haast 3

Chris Harris Licensed Real Estate Salesperson 022 587 9179

Site Plan

Floor Plan

Floor Area = 129m<sup>2</sup>

Cladding 1 = Linea Weatherboards on cavity

Cladding 2 = Axon on cavity

Roofing = Pressed Metal Tile