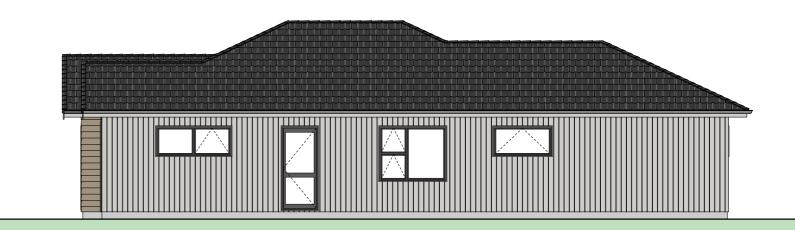

Haast 3



Chris Harris Licensed Real Estate Salesperson 022 587 9179





Site Plan











Floor Plan



Floor Area = 129m<sup>2</sup>

Cladding 1 = Linea Weatherboards on cavity

Cladding 2 = Axon on cavity

Roofing = Pressed Metal Tile





Elevations













LOT: 53
Electrical Plan

# **Electrical Legend**

- Two way light switch
- Feature light
- Recessed downlight
- Fluorecent light
- Power poi
- ⊞m Meter box
- g Garage door mot
- Smoke detector
- A Phone outlet
- \* Television outlet



### SUBTROPICAL

#### TYPE 1 PLANT SELECTION OPTIONS:

| TYPE I PLANT SELECTION OPTIONS: