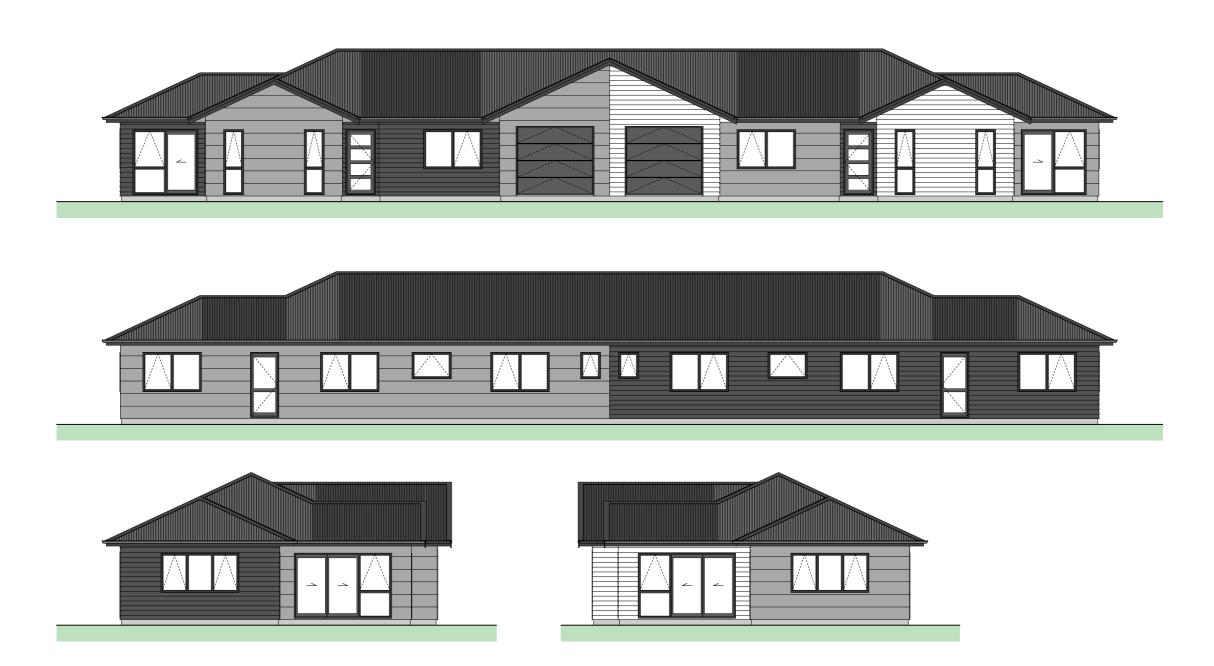

Hokitika 2



Chris Harris Licensed Real Estate Salesperson 022 587 9179





Site Plan











Floor Plan



Floor Area = 122m<sup>2</sup> (Per unit)

Cladding = Linea Weatherboards on cavity

Cladding 2 = Stria on cavity

Roofing = Corrugated Colorsteel





Elevations









LOT: 50
Electrical Plan



## **Electrical Legend**

- Two way light switch
- Feature light
- External wall light
- Recessed downlight
  - Fluorecent light
- C Power point
- <sup>⊞</sup>m Meter bo
- □d Distribution boar
- g Garage door moto
- Smoke detector
- Extractor fai
- Phone outlet
- Television outlet







## NZ NATIVE



| KEY                | DESCRIPTION                           | AKE AKE | GRISELINIA | PITTOSPORUM |
|--------------------|---------------------------------------|---------|------------|-------------|
| 1                  | PLANT<br>ATTRIBUTES:                  |         |            |             |
| Last of the second | - EVERGREEN<br>- HEDGING<br>SELECTION | V.      |            |             |

| TYPE 3 PLA | INT SELECTION