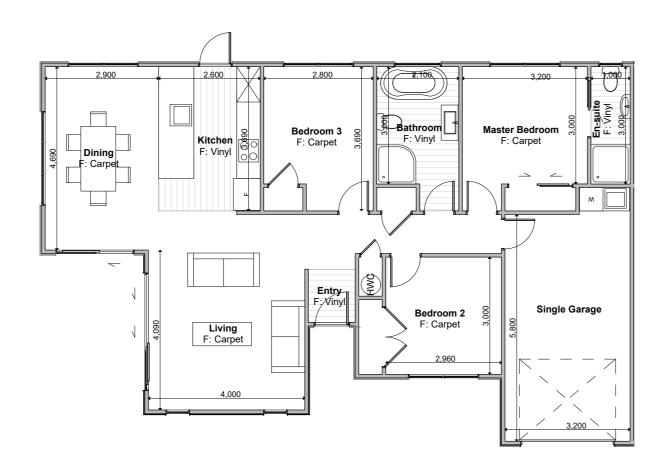

Hokitika 2

Chris Harris Licensed Real Estate Salesperson 022 587 9179

Site Plan

Floor Plan

Floor Area = 122m<sup>2</sup> (Per unit)

Cladding = Linea Weatherboards on cavity

Cladding 2 = Stria on cavity

Roofing = Corrugated Colorsteel