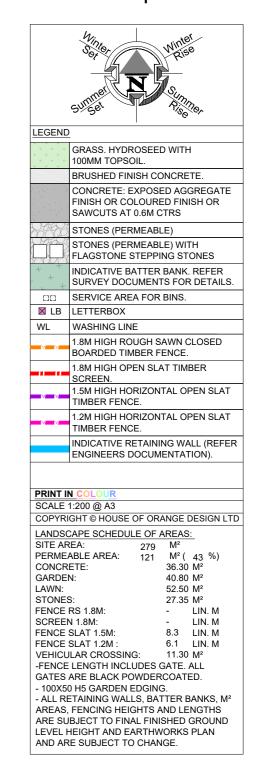

| TYPE 5 PLANT SELECTION OPTIONS: |                                            |              |                                           |                                           |     |  |                   |      |          |                          |                                |
|---------------------------------|--------------------------------------------|--------------|-------------------------------------------|-------------------------------------------|-----|--|-------------------|------|----------|--------------------------|--------------------------------|
| KEY DES                         |                                            | SIMILIS OIOI | ANEMANTHELE<br>LESSONIANA<br>'WIND GRASS' | ARTHROPODIUM<br>CIRRATUM<br>'RENGA RENGA' | I . |  | FLAX<br>CULTIVARS | HEBE | LAVENDER | MUEHLENBECKIA<br>ASTONII | UGNI MOLINAE<br>'NZ CRANBERRY' |
| - E\                            | ANT<br>TRIBUTES:<br>VERGREEN<br>HRUBS (1M) |              |                                           | - S4                                      |     |  |                   |      |          |                          |                                |