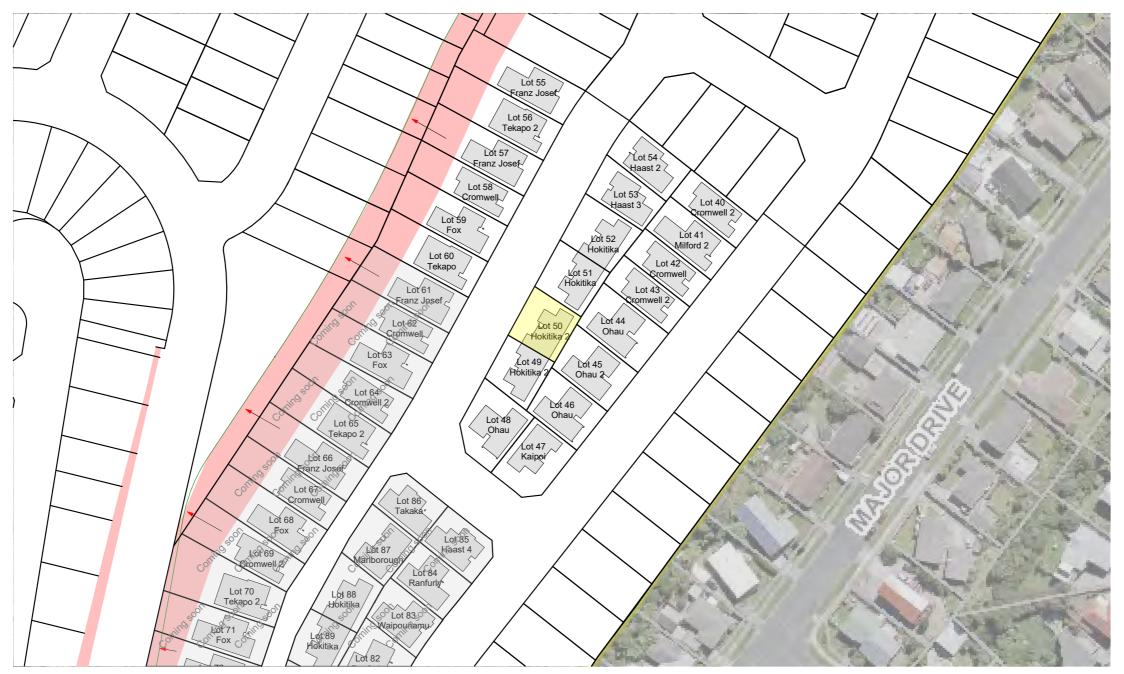

Hokitika 2

Chris Harris Licensed Real Estate Salesperson 022 587 9179

Site Plan

Floor Plan

Floor Area = 122m<sup>2</sup> (Per unit)

Cladding = Linea Weatherboards on cavity

Cladding 2 = Stria on cavity

Roofing = Corrugated Colorsteel