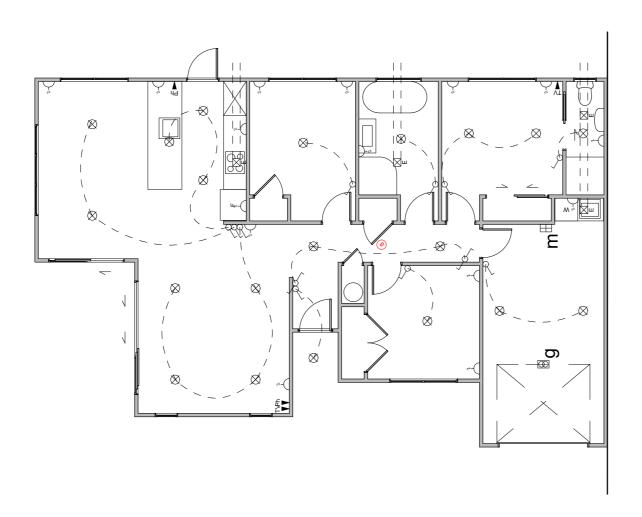

Elevations

LOT: 50
Electrical Plan

## **Electrical Legend**

- Two way light switch
- Feature light
- External wall light
- Recessed downlight
  - Fluorecent light
- C Power point
- <sup>⊞</sup>m Meter bo
- □d Distribution boar
- g Garage door moto
- Smoke detector
- Extractor fai
- Phone outlet
- Television outlet