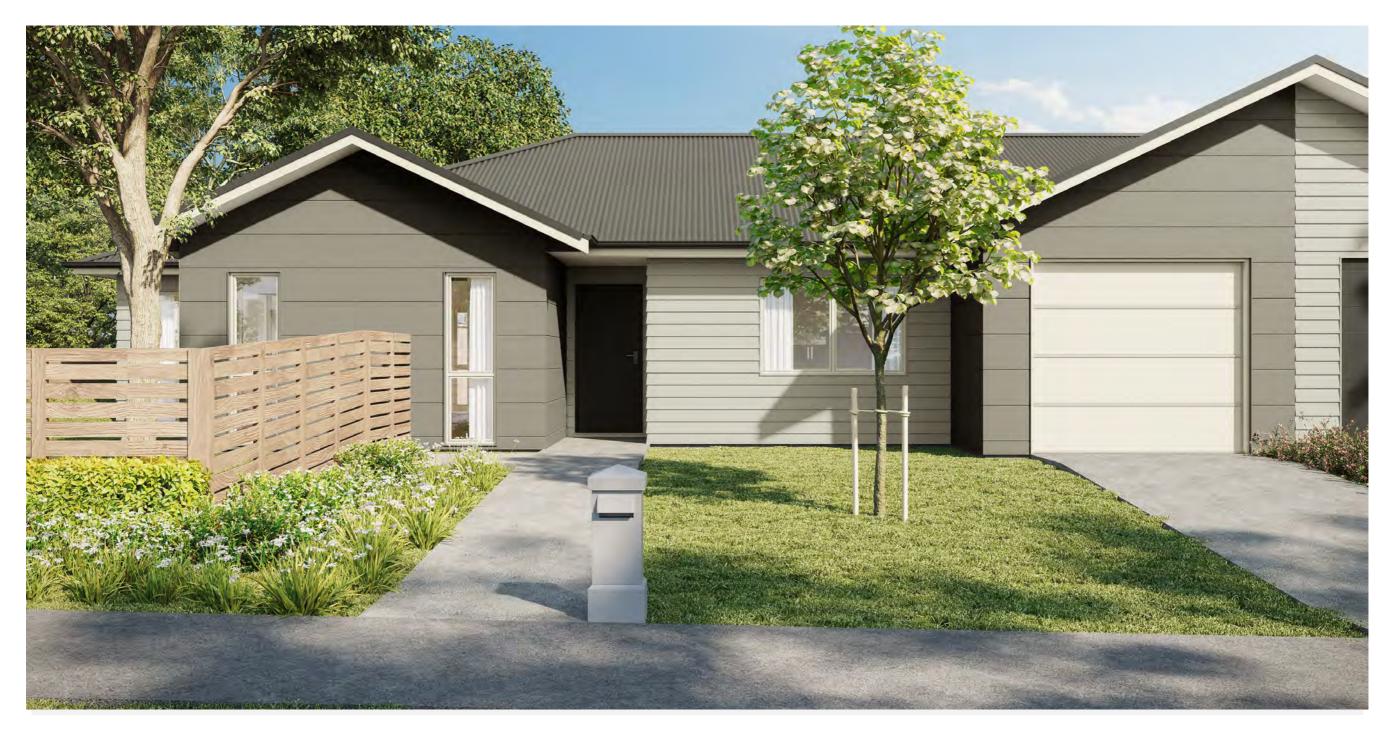

Hokitika 2

Chris Harris Licensed Real Estate Salesperson 022 587 9179

Site Plan

Floor Plan

Floor Area = 122m<sup>2</sup> (Per unit)

Cladding = Linea Weatherboards on cavity

Cladding 2 = Stria on cavity

Roofing = Corrugated Colorsteel