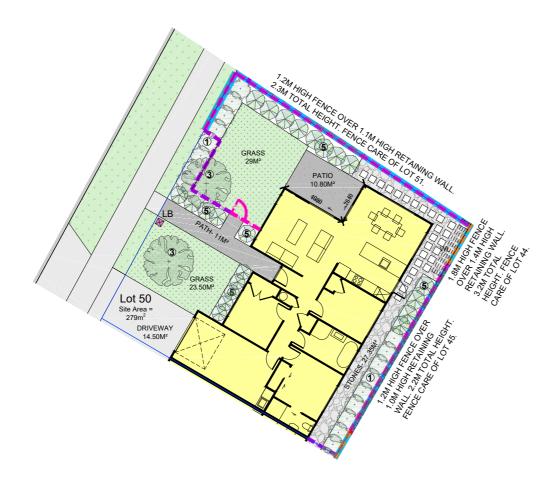

Hokitika 2



Chris Harris Licensed Real Estate Salesperson 022 587 9179





Site Plan











Floor Plan



Floor Area = 122m<sup>2</sup> (Per unit)

Cladding = Linea Weatherboards on cavity

Cladding 2 = Stria on cavity

Roofing = Corrugated Colorsteel





Elevations









LOT: 50
Electrical Plan



## **Electrical Legend**

- Two way light switch
- Feature light
- External wall light
- Recessed downlight
  - Fluorecent light
- C Power point
- <sup>⊞</sup>m Meter bo
- □d Distribution boar
- g Garage door moto
- Smoke detector
- Extractor fai
- Phone outlet
- Television outlet







## NZ NATIVE



| KEY                | DESCRIPTION                           | AKE AKE | GRISELINIA | PITTOSPORUM |
|--------------------|---------------------------------------|---------|------------|-------------|
| 1                  | PLANT<br>ATTRIBUTES:                  |         |            |             |
| Last of the second | - EVERGREEN<br>- HEDGING<br>SELECTION | V.      |            |             |

| TYPE 3 PLA | INT SELECTION                                            | OPTIONS: |        |        |  |  |
|------------|----------------------------------------------------------|----------|--------|--------|--|--|
| KEY        | DESCRIPTION                                              | HOHERIA  | KOWHAI | TITOKI |  |  |
|            | PLANT<br>ATTRIBUTES:<br>- NZ NATIVE<br>