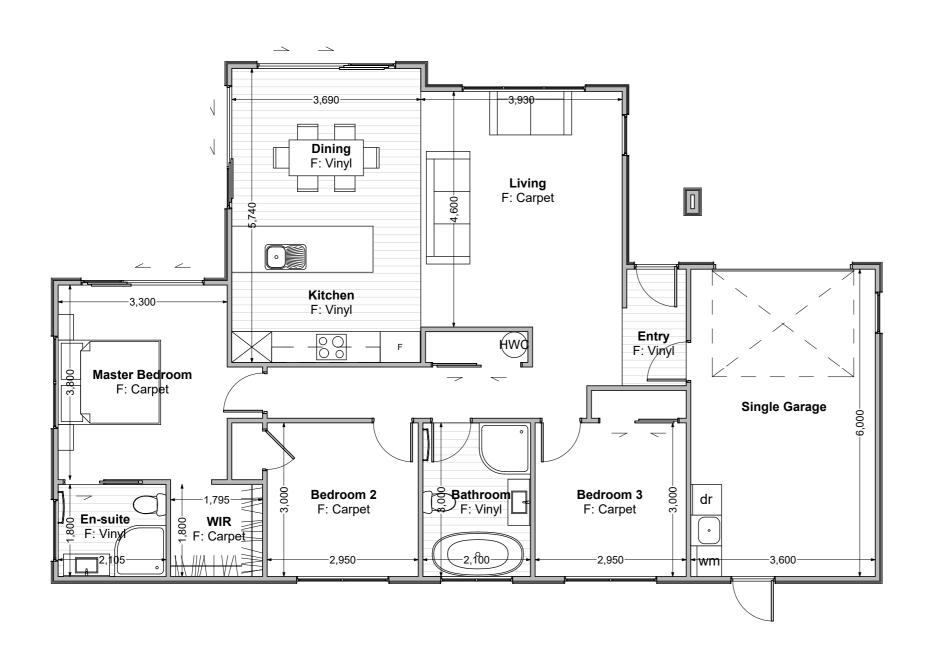

Floor Area = 128m<sup>2</sup>

Cladding 1 = Linea Weatherboards on cavity

Cladding 2 = Cedar Shiplap on cavity

Roofing = Corrugated Colorsteel