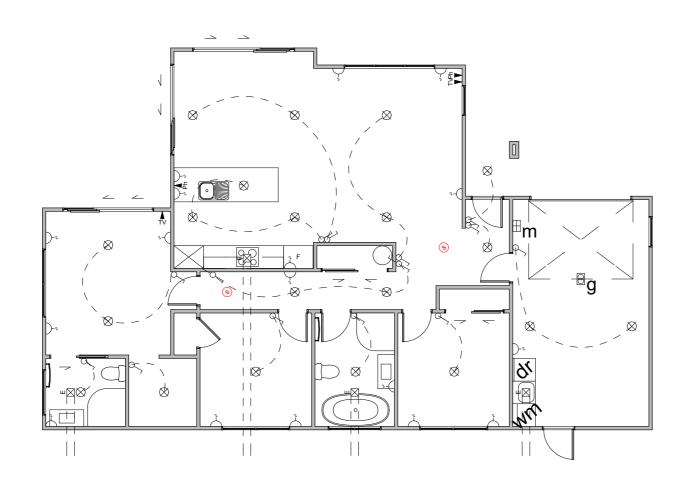

# Electrical Legend

- Light switch
- Two way light switch
- Feature light
- External wall light
- Recessed downlight
- ' Fluorecent light
- Power point
- m Meter box
- <sup>□</sup>d Distribution board
- g Garage door moto
- Smoke detector
- Extractor fan
- A Phone outlet
- \* Television outlet