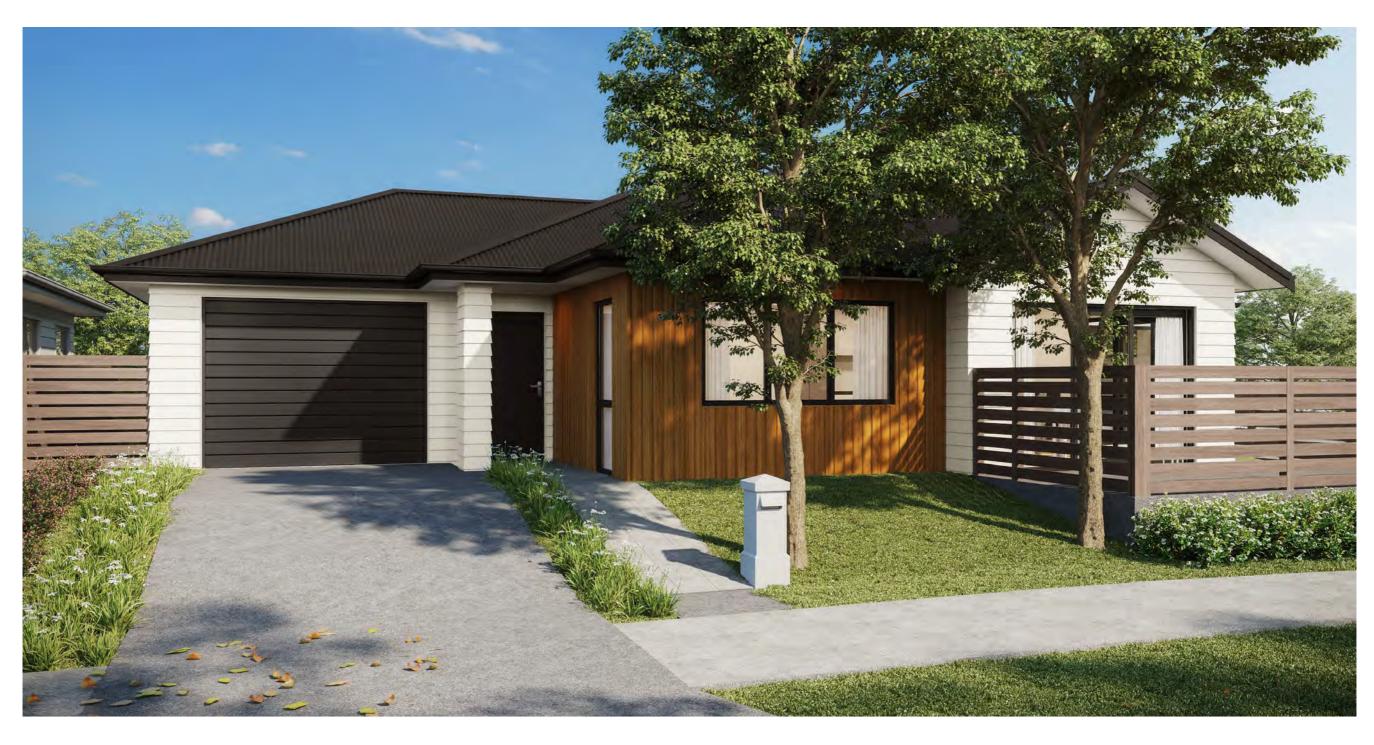

Floor Area = 128m<sup>2</sup>

Cladding 1 = Linea Weatherboards on cavity

Cladding 2 = Cedar Shiplap on cavity

Roofing = Corrugated Colorsteel

LOT: 86 landscape Plan

| Placement                          | Colour                         | Sample/notes |
|------------------------------------|--------------------------------|--------------|
| Roof                               | Ebony<br>Corrugated Colorsteel |              |
| Fascia                             | Ebony                          |              |
| Gutters                            | Ebony                          |              |
| Downpipes                          | Ebony                          |              |
| Soffites                           | Enclose ¼<br>Wattyl            |              |
| Joinery                            | Matt Black                     |              |
| Cladding 1 – Linea<br>Weatherboard | Cotton Grey<br>Wattyl          |              |
| Cladding 2 - Cedar                 | Rustic Oak<br>Forestwood       |              |
| Garage door - colour<br>Profile    | Ebony<br>Futura Smooth         |              |
| Garage revels                      | Cotton Grey<br>Wattyl          |              |
| Front door – colour<br>Profile     | Ebony<br>LT00                  |              |
| Notes                              |                                |              |