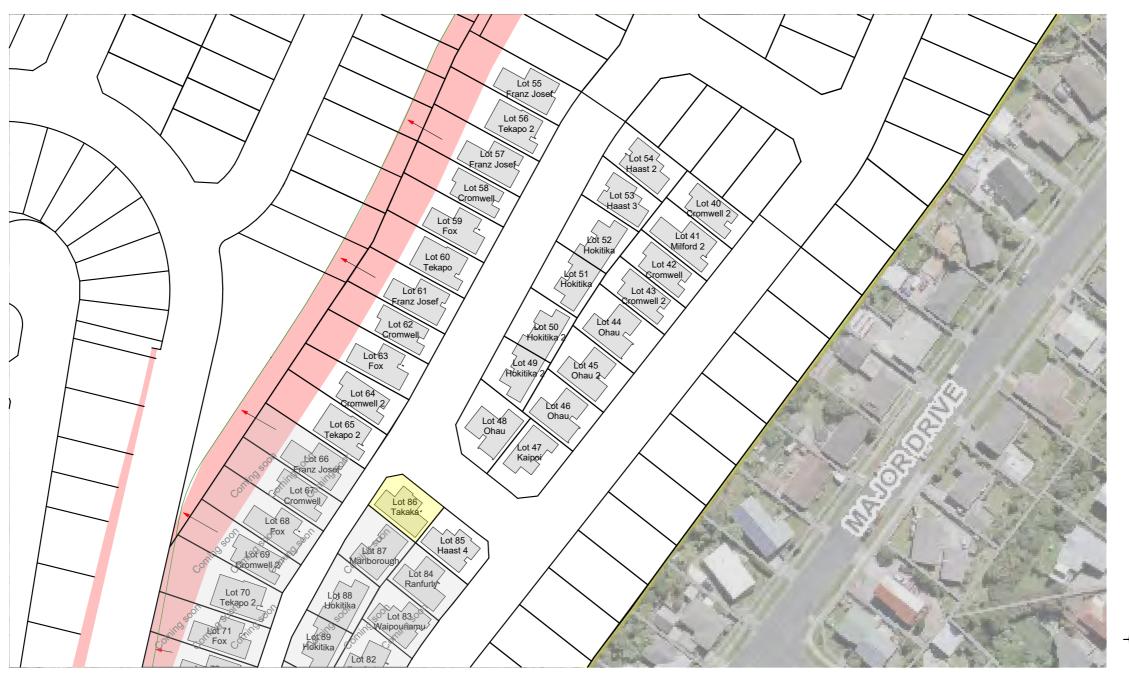

LOT: 86 landscape Plan

| Placement                          | Colour                         | Sample/notes |
|------------------------------------|--------------------------------|--------------|
| Roof                               | Ebony<br>Corrugated Colorsteel |              |
| Fascia                             | Ebony                          |              |
| Gutters                            | Ebony                          |              |
| Downpipes                          | Ebony                          |              |
| Soffites                           | Enclose ¼<br>Wattyl            |              |
| Joinery                            | Matt Black                     |              |
| Cladding 1 – Linea<br>Weatherboard | Cotton Grey<br>Wattyl          |              |
| Cladding 2 - Cedar                 | Rustic Oak<br>Forestwood       |              |
| Garage door - colour<br>Profile    | Ebony<br>Futura Smooth         |              |
| Garage revels                      | Cotton Grey<br>Wattyl          |              |
| Front door – colour<br>Profile     | Ebony<br>LT00                  |              |
| Notes                              |                                |              |