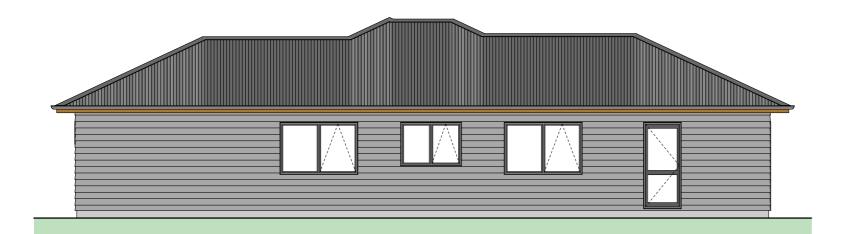

Floor Area = 128m<sup>2</sup>

Cladding 1 = Linea Weatherboards on cavity

Cladding 2 = Cedar Shiplap on cavity

Roofing = Corrugated Colorsteel