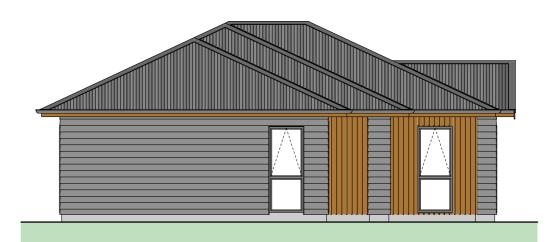

Floor Area = 128m<sup>2</sup>

Cladding 1 = Linea Weatherboards on cavity

Cladding 2 = Cedar Shiplap on cavity

Roofing = Corrugated Colorsteel