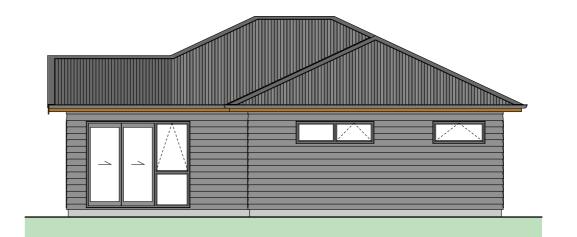

Floor Area = 128m<sup>2</sup>

Cladding 1 = Linea Weatherboards on cavity

Cladding 2 = Cedar Shiplap on cavity

Roofing = Corrugated Colorsteel