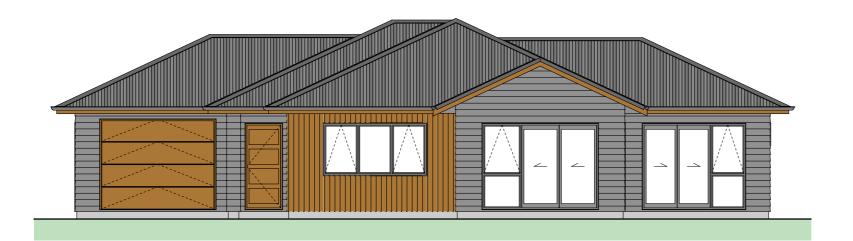

Floor Area = 128m<sup>2</sup>

Cladding 1 = Linea Weatherboards on cavity

Cladding 2 = Cedar Shiplap on cavity

Roofing = Corrugated Colorsteel

LOT: 86 landscape Plan

| Placement                          | Colour                         | Sample/notes |
|------------------------------------|--------------------------------|--------------|
| Roof                               | Ebony<br>Corrugated Colorsteel |              |
| Fascia                             | Ebony                          |              |
| Gutters                            | Ebony                          |              |
| Downpipes                          | Ebony                          |              |
| Soffites                           | Enclose ¼<br>Wattyl            |              |
| Joinery                            | Matt Black                     |              |
| Cladding 1 – Linea<br>Weatherboard | Cotton Grey<br>Wattyl          |              |
| Cladding 2 - Cedar                 | Rustic Oak<br>Forestwood       |              |
| Garage door - colour<br>Profile    | Ebony<br>Futura Smooth         |              |
| Garage revels                      | Cotton Grey<br>Wattyl          |              |
| Front door – colour<br>Profile     | Ebony<br>LT00                  |              |
| Notes                              |                                |              |