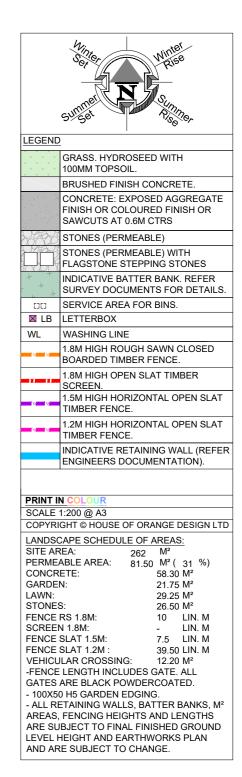

:<br>- NZ NATIVE<br>- FEATURE<br>TREE |         |        |        |

### TYPE 2 PLANT SELECTION OPTIONS:

| KEY | DESCRIPTION                                          | ANEMANTHELE<br>LESSONIANA<br>'WIND GRASS' |  | FLAX<br>CULTIVARS | HEBE | CHOISYA TERNATA<br>'MEXICAN ORANGE<br>BLOSSOM' | ROSEMARY | VIBURNUM<br>'EVE PRICE' |
|-----|------------------------------------------------------|-------------------------------------------|--|-------------------|------|------------------------------------------------|----------|-------------------------|
| 2   | PLANT<br>ATTRIBUTES:<br>- EVERGREEN<br>- SHRUBS (1M) |                                           |  |                   |      |                                                |          |                         |

LOT: 86 landscape Plan







| Placement                          | Colour                         | Sample/notes |
|------------------------------------|--------------------------------|--------------|
| Roof                               | Ebony<br>Corrugated Colorsteel |              |
| Fascia                             | Ebony                          |              |
| Gutters                            | Ebony                          |              |
| Downpipes                          | Ebony                          |              |
| Soffites                           | Enclose ¼<br>Wattyl            |              |
| Joinery                            | Matt Black                     |              |
| Cladding 1 – Linea<br>Weatherboard | Cotton Grey<br>Wattyl          |              |
| Cladding