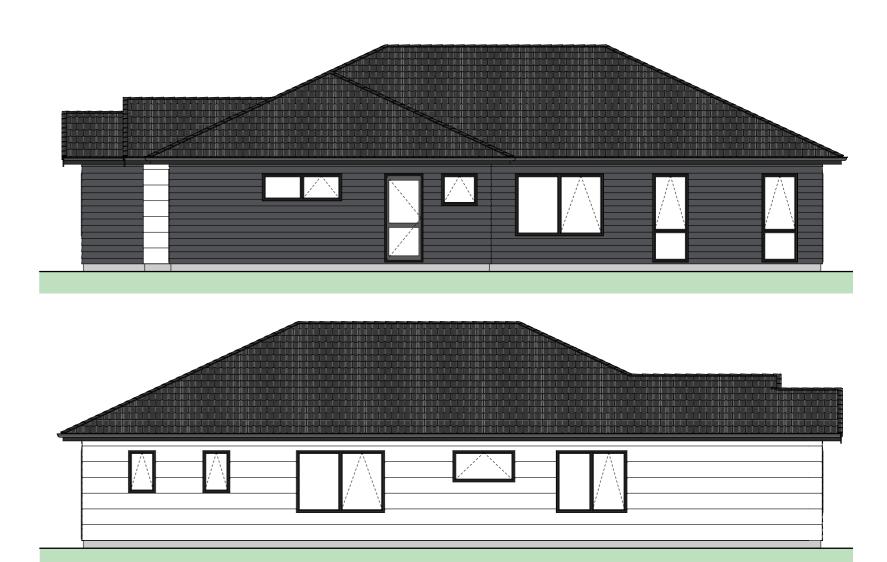

## **TEKAPO 2 DESIGN**

Floor Area = 155m<sup>2</sup>

Cladding 1 = Linea Weatherboards on cavity

Cladding 2 = Stria on cavity

Roofing = Pressed Metal Tile