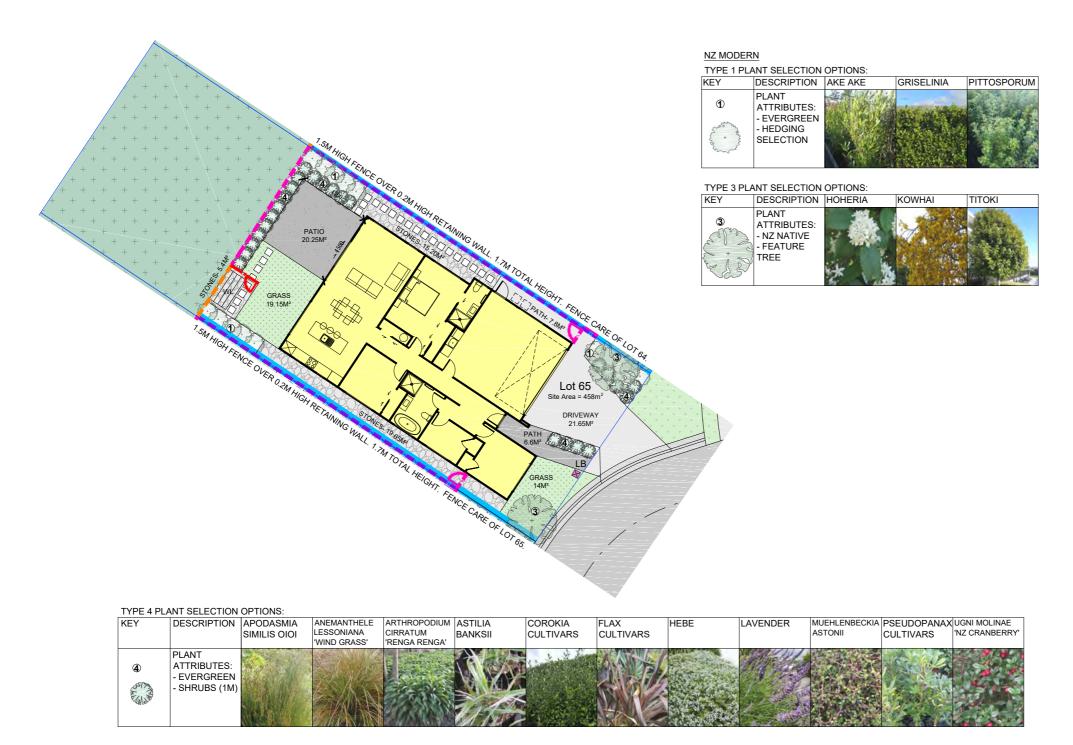

## LOT: 65 Landscape Plan

| Placement            | Colour             | Sample/notes |
|----------------------|--------------------|--------------|
| Roof                 | Bracken (Ironsand) |              |
|                      | Pressed Metal Tile |              |
|                      | Shake profile      |              |
| Fascia               | Ironsand           |              |
| Gutters              | Ironsand           |              |
| Downpipes            | Ironsand           |              |
| Soffites             | Enslose ¼          |              |
|                      | Wattyl             |              |
| Joinery              | Ironsand           |              |
| Cladding 1 – Linea   | Slightly           |              |
| Weatherboard         | Wattyl             |              |
| Cladding 2 – Stria   | Thunderbolt        |              |
|                      | Wattyl             |              |
| Garage door - colour | Ironsand           |              |
| Profile              | Milano Smooth      |              |
| Garage revels        | Slightly           |              |
|                      | Wattyl             |              |
| Front door – colour  | Titania            |              |
| Profile              | LT100              |              |
| Notes                |                    |              |
|                      | l l                |              |