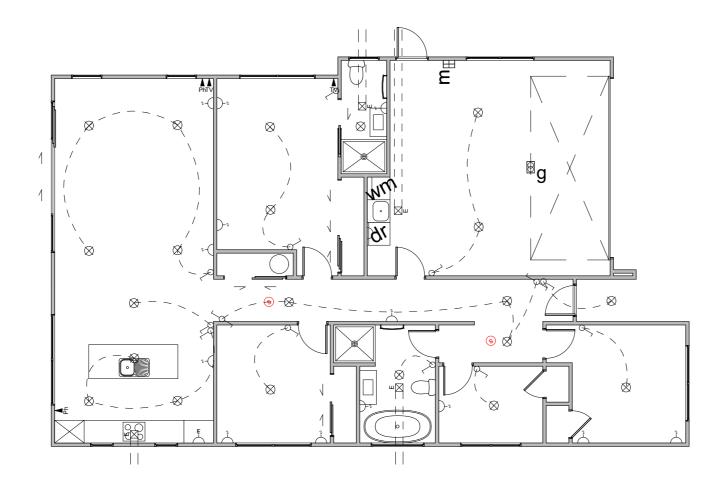

## **Electrical Legend**

- Two way light switch
- Feature light
- External wall lice
- Recessed downlight
- Fluorecent lig
- · Power point
- <sup>⊞</sup>m Meter box
- $^{\mathbb{Z}}$ d Distribution board
- <sup>™</sup>g Garage door mo
- Smoke detector
- A Phone outlet
- \* Television outlet