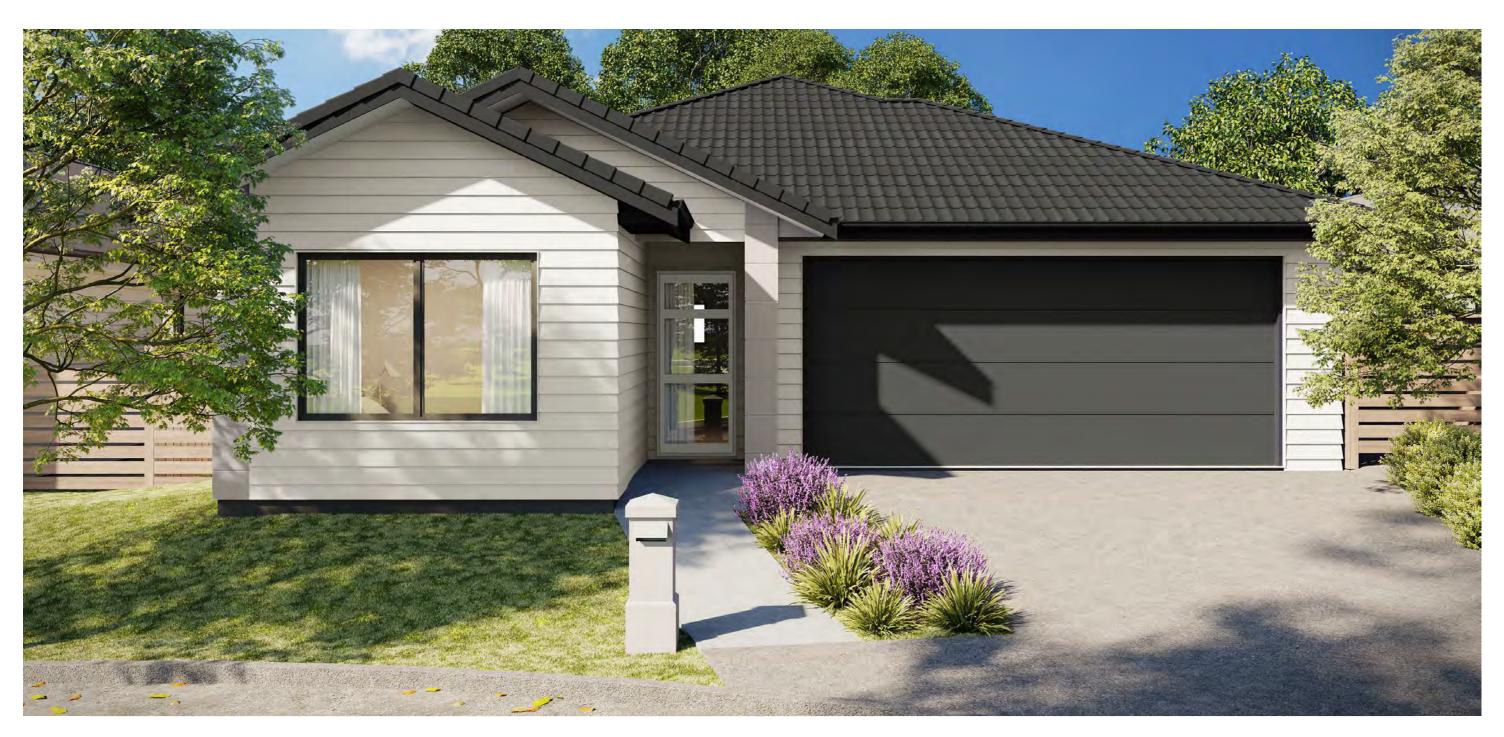

## **TEKAPO 2 DESIGN**

Floor Area = 155m<sup>2</sup>

Cladding 1 = Linea Weatherboards on cavity

Cladding 2 = Stria on cavity

Roofing = Pressed Metal Tile

## LOT: 65 Landscape Plan

| Placement            | Colour             | Sample/notes |
|----------------------|--------------------|--------------|
| Roof                 | Bracken (Ironsand) |              |
|                      | Pressed Metal Tile |              |
|                      | Shake profile      |              |
| Fascia               | Ironsand           |              |
| Gutters              | Ironsand           |              |
| Downpipes            | Ironsand           |              |
| Soffites             | Enslose ¼          |              |
|                      | Wattyl             |              |
| Joinery              | Ironsand           |              |
| Cladding 1 – Linea   | Slightly           |              |
| Weatherboard         | Wattyl             |              |
| Cladding 2 – Stria   | Thunderbolt        |              |
|                      | Wattyl             |              |
| Garage door - colour | Ironsand           |              |
| Profile              | Milano Smooth      |              |
| Garage revels        | Slightly           |              |
|                      | Wattyl             |              |
| Front door – colour  | Titania            |              |
| Profile              | LT100              |              |
| Notes                |                    |              |
|                      | l l                |              |