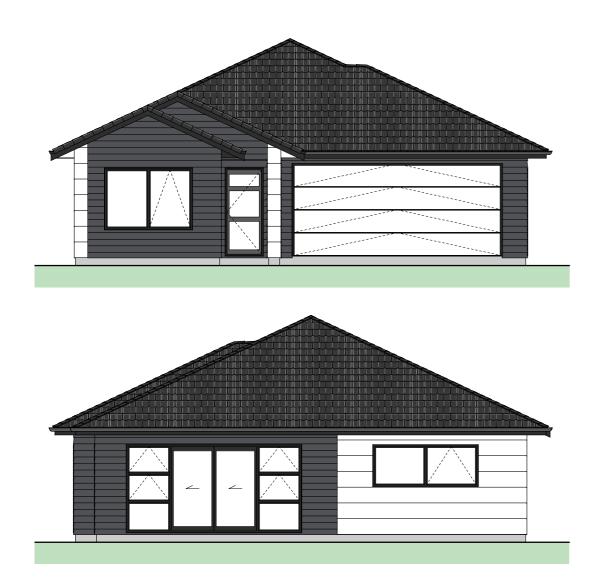

## **TEKAPO 2 DESIGN**

Floor Area = 155m<sup>2</sup>

Cladding 1 = Linea Weatherboards on cavity

Cladding 2 = Stria on cavity

Roofing = Pressed Metal Tile

## LOT: 65 Landscape Plan

| Placement            | Colour             | Sample/notes |
|----------------------|--------------------|--------------|
| Roof                 | Bracken (Ironsand) |              |
|                      | Pressed Metal Tile |              |
|                      | Shake profile      |              |
| Fascia               | Ironsand           |              |
| Gutters              | Ironsand           |              |
| Downpipes            | Ironsand           |              |
| Soffites             | Enslose ¼          |              |
|                      | Wattyl             |              |
| Joinery              | Ironsand           |              |
| Cladding 1 – Linea   | Slightly           |              |
| Weatherboard         | Wattyl             |              |
| Cladding 2 – Stria   | Thunderbolt        |              |
|                      | Wattyl             |              |
| Garage door - colour | Ironsand           |              |
| Profile              | Milano Smooth      |              |
| Garage revels        | Slightly           |              |
|                      | Wattyl             |              |
| Front door – colour  | Titania            |              |
| Profile              | LT100              |              |
| Notes                |                    |              |
|                      | l l                |              |