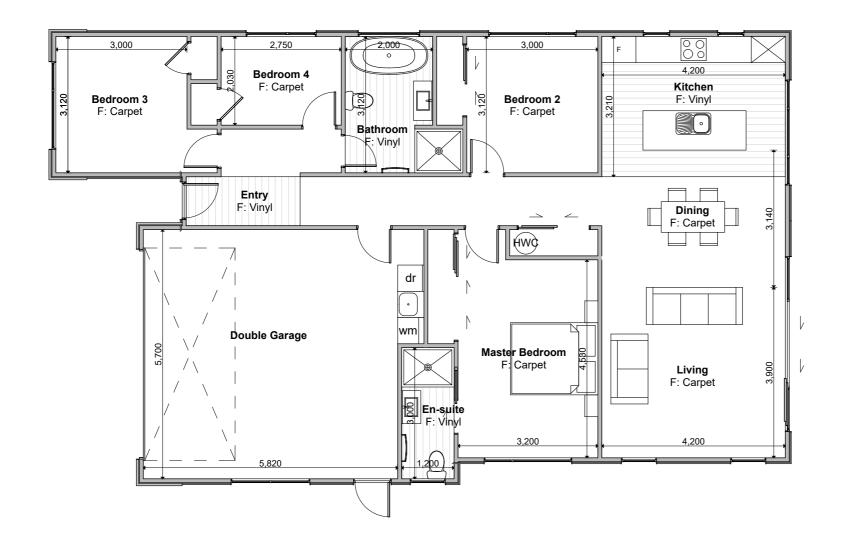

## **TEKAPO 2 DESIGN**

Floor Area = 155m<sup>2</sup>

Cladding 1 = Linea Weatherboards on cavity

Cladding 2 = Stria on cavity

Roofing = Pressed Metal Tile