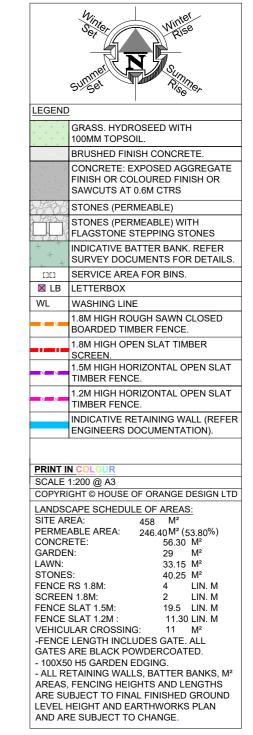

## LOT: 65 Landscape Plan

| Placement            | Colour             | Sample/notes |
|----------------------|--------------------|--------------|
| Roof                 | Bracken (Ironsand) |              |
|                      | Pressed Metal Tile |              |
|                      | Shake profile      |              |
| Fascia               | Ironsand           |              |
| Gutters              | Ironsand           |              |
| Downpipes            | Ironsand           |              |
| Soffites             | Enslose ¼          |              |
|                      | Wattyl             |              |
| Joinery              | Ironsand           |              |
| Cladding 1 – Linea   | Slightly           |              |
| Weatherboard         | Wattyl             |              |
| Cladding 2 – Stria   | Thunderbolt        |              |
|                      | Wattyl             |              |
| Garage door - colour | Ironsand           |              |
| Profile              | Milano Smooth      |              |
| Garage revels        | Slightly           |              |
|                      | Wattyl             |              |
| Front door – colour  | Titania            |              |
| Profile              | LT100              |              |
| Notes                |                    |              |
|                      | l l                |              |