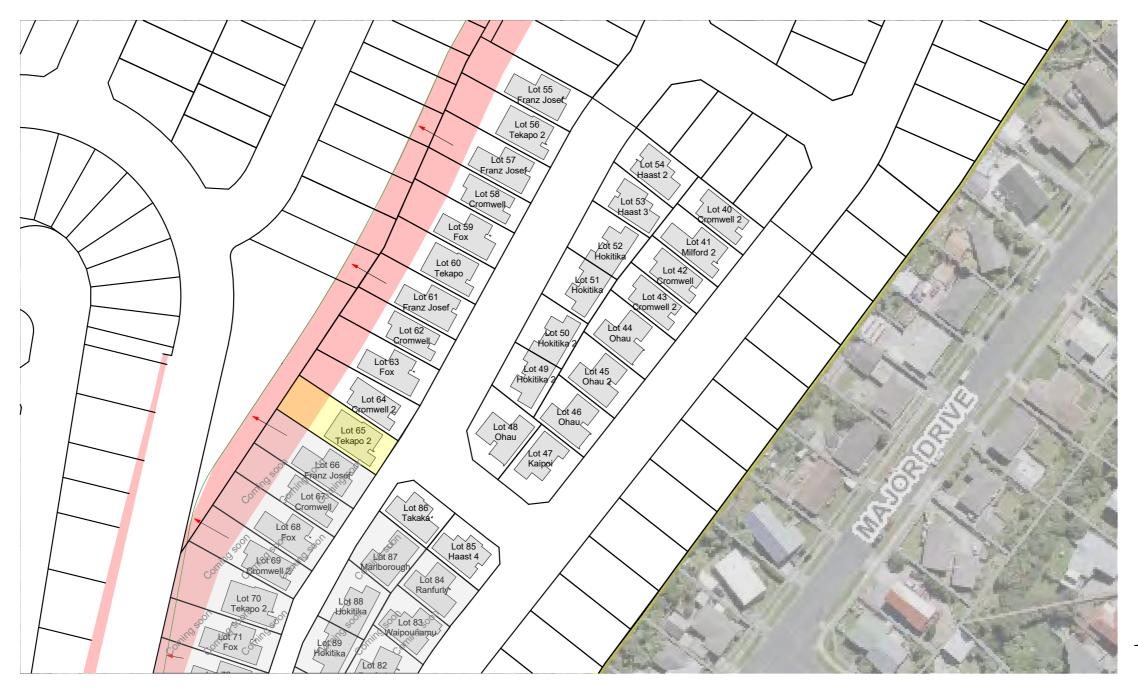

## LOT: 65 Landscape Plan

| Placement            | Colour             | Sample/notes |
|----------------------|--------------------|--------------|
| Roof                 | Bracken (Ironsand) |              |
|                      | Pressed Metal Tile |              |
|                      | Shake profile      |              |
| Fascia               | Ironsand           |              |
| Gutters              | Ironsand           |              |
| Downpipes            | Ironsand           |              |
| Soffites             | Enslose ¼          |              |
|                      | Wattyl             |              |
| Joinery              | Ironsand           |              |
| Cladding 1 – Linea   | Slightly           |              |
| Weatherboard         | Wattyl             |              |
| Cladding 2 – Stria   | Thunderbolt        |              |
|                      | Wattyl             |              |
| Garage door - colour | Ironsand           |              |
| Profile              | Milano Smooth      |              |
| Garage revels        | Slightly           |              |
|                      | Wattyl             |              |
| Front door – colour  | Titania            |              |
| Profile              | LT100              |              |
| Notes                |                    |              |
|                      | l l                |              |