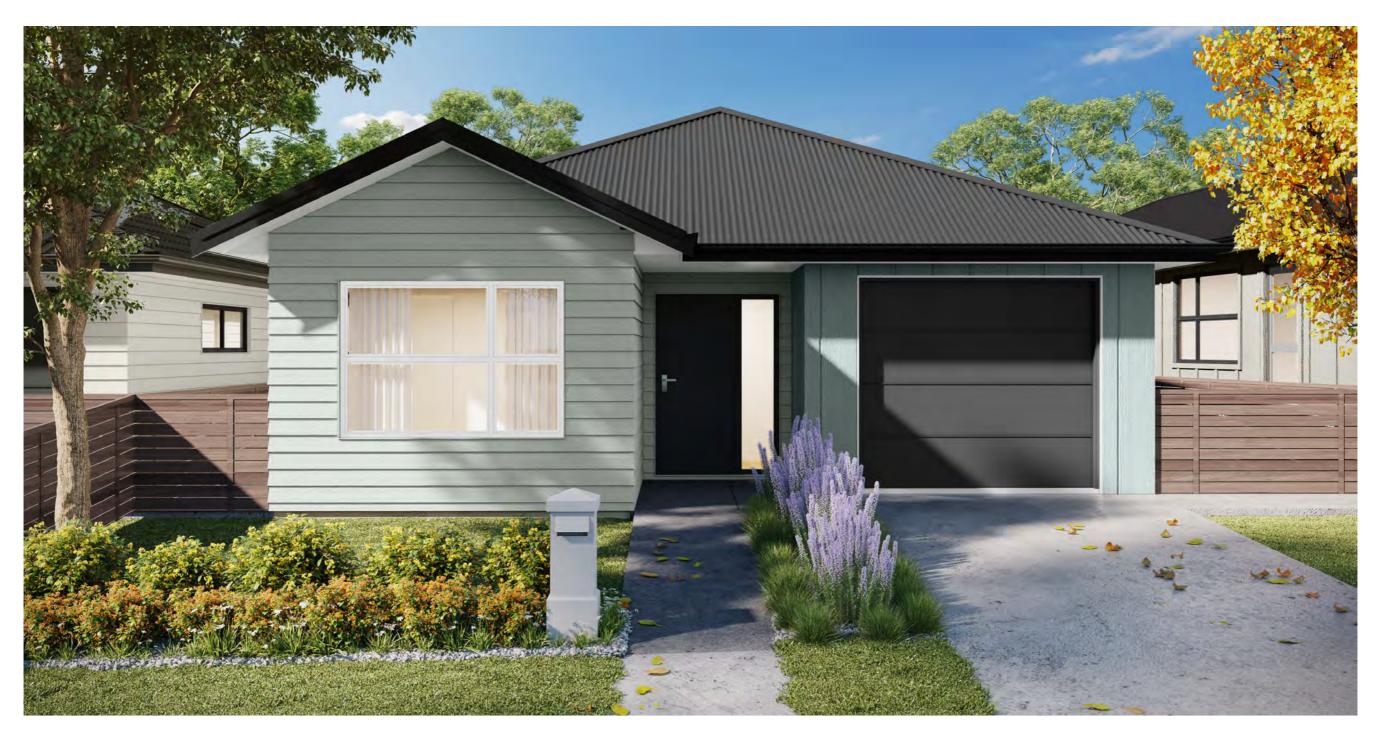

Floor Area = 127m<sup>2</sup>

Cladding 1 = Linea Weatherboards on cavity

Cladding 2 = Axon on cavity

Roofing = Corrugated Colorsteel

## LOT: 64 landscape Plan

**Chris Harris** Licensed Real Estate Salesperson 022 587 9179

| Placement                        | Colour                | Sample/notes |
|----------------------------------|-----------------------|--------------|
| Roof                             | Grey Friars           |              |
|                                  | Corrugated Colorsteel |              |
| Fascia                           | Grey Friars           |              |
| Gutters                          | Grey Friars           |              |
| Downpipes                        | Grey Friars           |              |
| Soffites                         | Enclose ¼             |              |
|                                  | Wattyl                |              |
| Joinery                          | Appliance White       |              |
| Cladding 1 Linea<br>Weatherboard | Dawn Rain             |              |
|                                  | Wattyl                |              |
| Cladding 2 - Axon                | Winter Dreaming       |              |
|                                  | Wattyl                |              |
| Garage door - colour             | Grey Friars           |              |
| Profile                          | Futura Smooth         |              |
| Garage revels                    | Enclose ¼             |              |
|                                  | Wattyl                |              |
| Front door – colour              | Grey Frairs           |              |
| Profile                          | LT100                 |              |
| Notes                            |                       |              |
|                                  |                       |              |