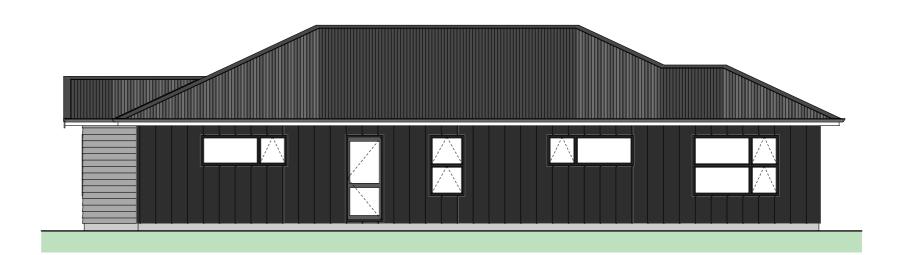

Floor Area = 127m<sup>2</sup>

Cladding 1 = Linea Weatherboards on cavity

Cladding 2 = Axon on cavity

Roofing = Corrugated Colorsteel