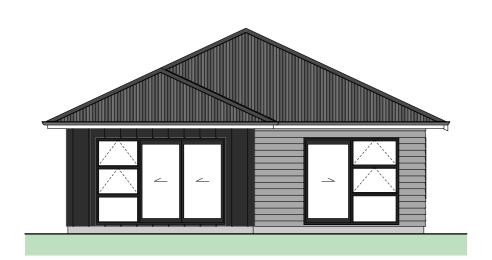

Floor Area = 127m<sup>2</sup>

Cladding 1 = Linea Weatherboards on cavity

Cladding 2 = Axon on cavity

Roofing = Corrugated Colorsteel