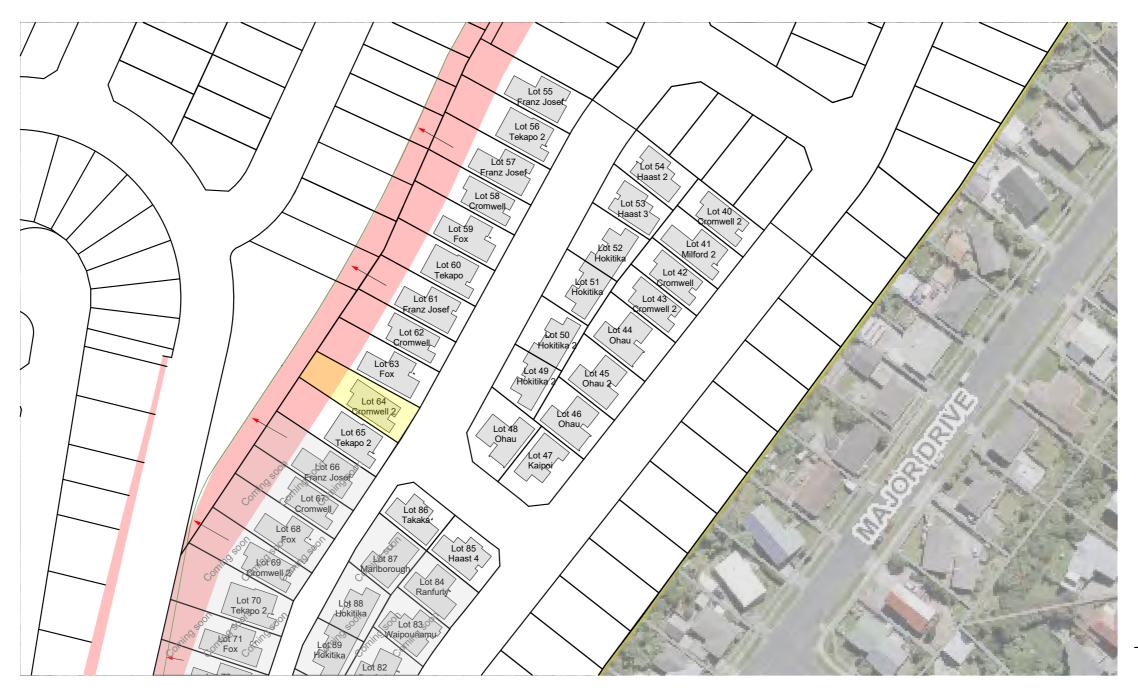

## LOT: 64 landscape Plan

**Chris Harris** Licensed Real Estate Salesperson 022 587 9179

| Placement                        | Colour                | Sample/notes |
|----------------------------------|-----------------------|--------------|
| Roof                             | Grey Friars           |              |
|                                  | Corrugated Colorsteel |              |
| Fascia                           | Grey Friars           |              |
| Gutters                          | Grey Friars           |              |
| Downpipes                        | Grey Friars           |              |
| Soffites                         | Enclose ¼             |              |
|                                  | Wattyl                |              |
| Joinery                          | Appliance White       |              |
| Cladding 1 Linea<br>Weatherboard | Dawn Rain             |              |
|                                  | Wattyl                |              |
| Cladding 2 - Axon                | Winter Dreaming       |              |
|                                  | Wattyl                |              |
| Garage door - colour             | Grey Friars           |              |
| Profile                          | Futura Smooth         |              |
| Garage revels                    | Enclose ¼             |              |
|                                  | Wattyl                |              |
| Front door – colour              | Grey Frairs           |              |
| Profile                          | LT100                 |              |
| Notes                            |                       |              |
|                                  |                       |              |