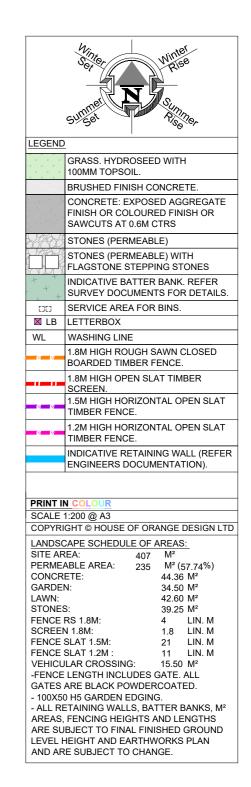

## LOT: 64 landscape Plan

**Chris Harris** Licensed Real Estate Salesperson 022 587 9179

| Placement                        | Colour                | Sample/notes |
|----------------------------------|-----------------------|--------------|
| Roof                             | Grey Friars           |              |
|                                  | Corrugated Colorsteel |              |
| Fascia                           | Grey Friars           |              |
| Gutters                          | Grey Friars           |              |
| Downpipes                        | Grey Friars           |              |
| Soffites                         | Enclose ¼             |              |
|                                  | Wattyl                |              |
| Joinery                          | Appliance White       |              |
| Cladding 1 Linea<br>Weatherboard | Dawn Rain             |              |
|                                  | Wattyl                |              |
| Cladding 2 - Axon                | Winter Dreaming       |              |
|                                  | Wattyl                |              |
| Garage door - colour             | Grey Friars           |              |
| Profile                          | Futura Smooth         |              |
| Garage revels                    | Enclose ¼             |              |
|                                  | Wattyl                |              |
| Front door – colour              | Grey Frairs           |              |
| Profile                          | LT100                 |              |
| Notes                            |                       |              |
|                                  |                       |              |