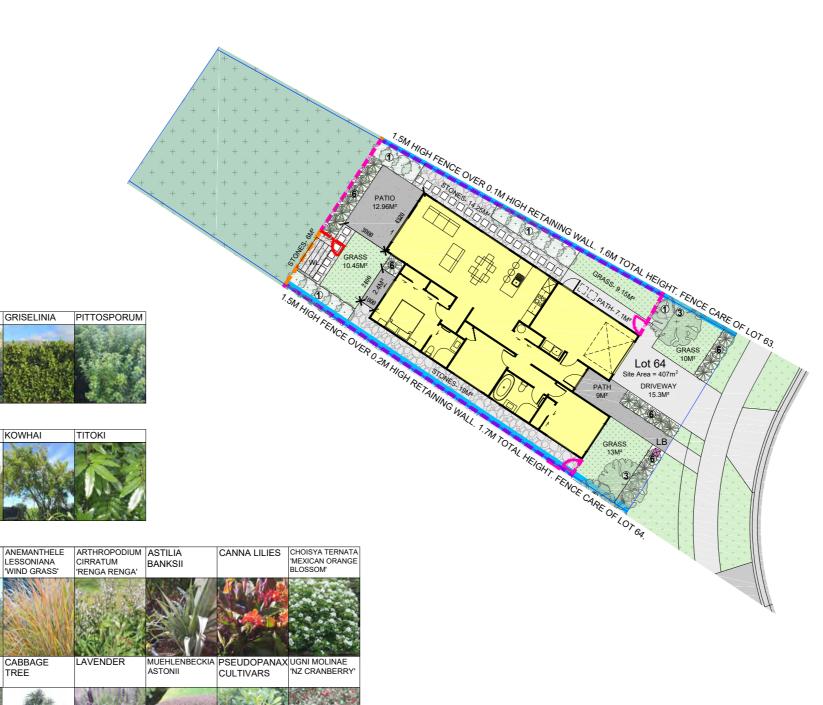

## LOT: 64 landscape Plan

**Chris Harris** Licensed Real Estate Salesperson 022 587 9179

| Placement                        | Colour                | Sample/notes |
|----------------------------------|-----------------------|--------------|
| Roof                             | Grey Friars           |              |
|                                  | Corrugated Colorsteel |              |
| Fascia                           | Grey Friars           |              |
| Gutters                          | Grey Friars           |              |
| Downpipes                        | Grey Friars           |              |
| Soffites                         | Enclose ¼             |              |
|                                  | Wattyl                |              |
| Joinery                          | Appliance White       |              |
| Cladding 1 Linea<br>Weatherboard | Dawn Rain             |              |
|                                  | Wattyl                |              |
| Cladding 2 - Axon                | Winter Dreaming       |              |
|                                  | Wattyl                |              |
| Garage door - colour             | Grey Friars           |              |
| Profile                          | Futura Smooth         |              |
| Garage revels                    | Enclose ¼             |              |
|                                  | Wattyl                |              |
| Front door – colour              | Grey Frairs           |              |
| Profile                          | LT100                 |              |
| Notes                            |                       |              |
|                                  |                       |              |

## MANAPOURI GROVE • KELSON•

SUBTROPICAL

TYPE 1 PLANT SELECTION OPTIONS:

ATTRIBUTES:

- HEDGING

SELECTION

TYPE 3 PLANT SELECTION OPTIONS:

PLANT ATTRIBUTES: - NZ NATIVE

TREE

PLANT

- FEATURE

TYPE 6 PLANT SELECTION OPTIONS:

ATTRIBUTES:

SHRUBS

COROKIA

CULTIVARS

- EVERGREEN

EVERGREEN

DESCRIPTION AKE AKE

DESCRIPTION HOHERIA

|DESCRIPTION | APODASMIA

SIMILIS OIOI

FLAX

CULTIVARS

GRISELINIA

KOWHAI

LESSONIANA

CABBAGE

'WIND GRASS'

TITOKI

CIRRATUM

LAVENDER