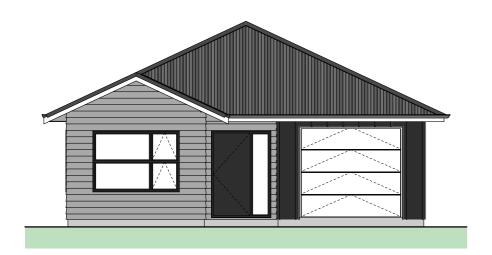

Floor Area = 127m<sup>2</sup>

Cladding 1 = Linea Weatherboards on cavity

Cladding 2 = Axon on cavity

Roofing = Corrugated Colorsteel

## LOT: 64 landscape Plan

**Chris Harris** Licensed Real Estate Salesperson 022 587 9179

| Placement                        | Colour                | Sample/notes |
|----------------------------------|-----------------------|--------------|
| Roof                             | Grey Friars           |              |
|                                  | Corrugated Colorsteel |              |
| Fascia                           | Grey Friars           |              |
| Gutters                          | Grey Friars           |              |
| Downpipes                        | Grey Friars           |              |
| Soffites                         | Enclose ¼             |              |
|                                  | Wattyl                |              |
| Joinery                          | Appliance White       |              |
| Cladding 1 Linea<br>Weatherboard | Dawn Rain             |              |
|                                  | Wattyl                |              |
| Cladding 2 - Axon                | Winter Dreaming       |              |
|                                  | Wattyl                |              |
| Garage door - colour             | Grey Friars           |              |
| Profile                          | Futura Smooth         |              |
| Garage revels                    | Enclose ¼             |              |
|                                  | Wattyl                |              |
| Front door – colour              | Grey Frairs           |              |
| Profile                          | LT100                 |              |
| Notes                            |                       |              |
|                                  |                       |              |