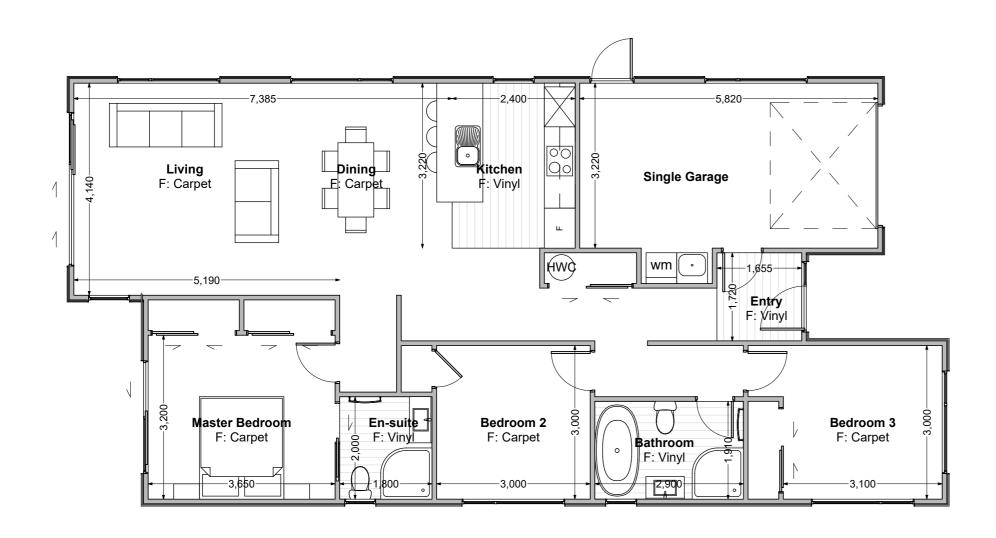

Floor Area = 127m<sup>2</sup>

Cladding 1 = Linea Weatherboards on cavity

Cladding 2 = Axon on cavity

Roofing = Corrugated Colorsteel