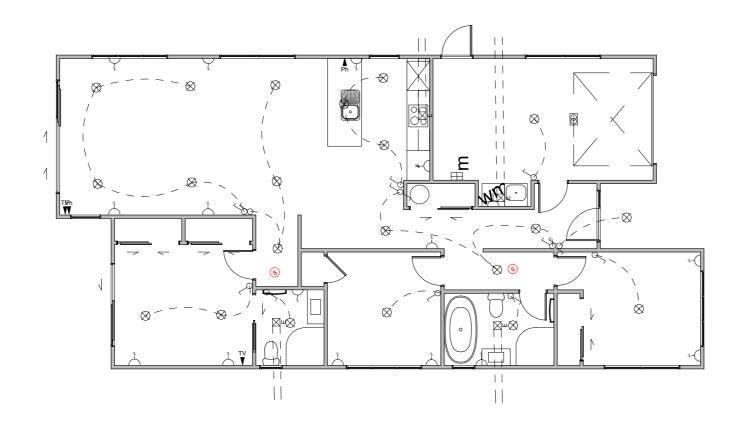

## **Electrical Legend**

- Two way light switch
- Feature light
- External wall light
- $^{\otimes}$  Recessed downlight
- Fluorecent ligh
- Power poi
- ⊞m Meter box
- $^{\mathbb{D}}$ d Distribution board
- Smoke detector
- Extractor fan
- A Phone outlet
- \* Television outlet