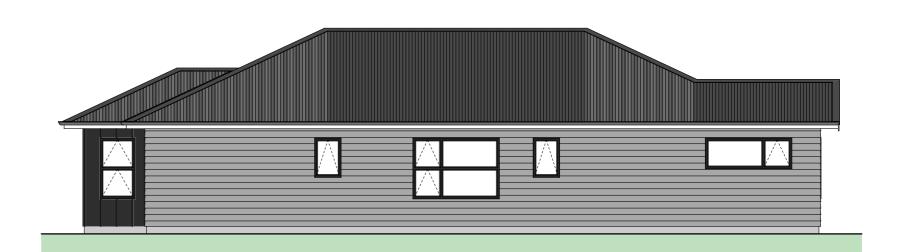

Floor Area = 127m<sup>2</sup>

Cladding 1 = Linea Weatherboards on cavity

Cladding 2 = Axon on cavity

Roofing = Corrugated Colorsteel