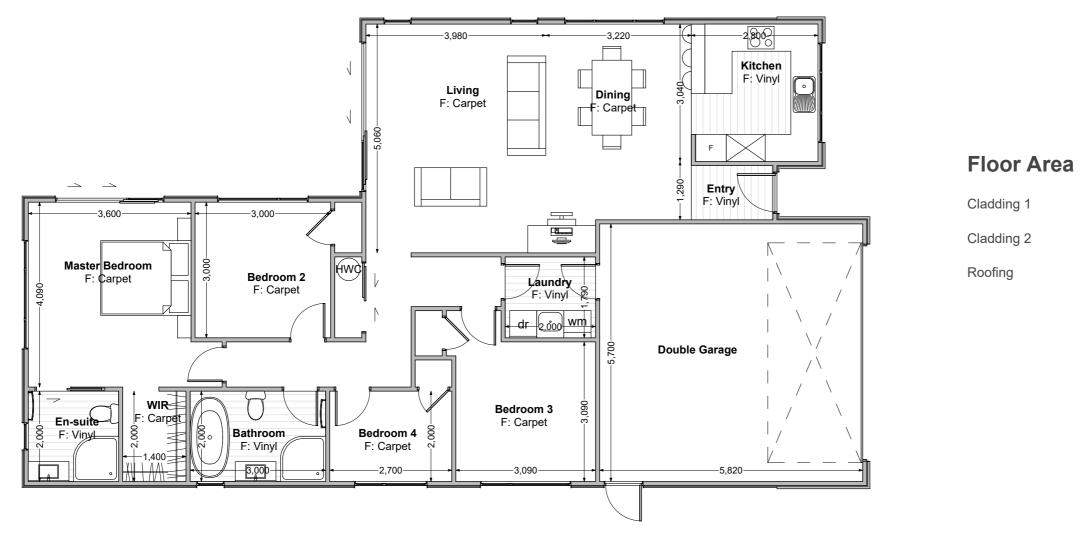

#### LOT: 61 Floor Plan

#### a = 157m<sup>2</sup>

- = Linea Weatherboards on cavity
- = Stone on cavity
- = Corrugated Colorsteel