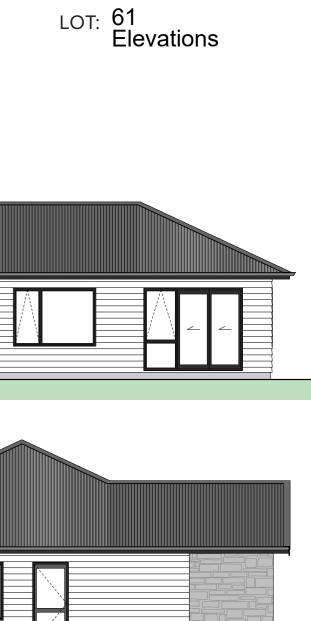

#### a = 157m<sup>2</sup>

- = Linea Weatherboards on cavity
- = Stone on cavity
- = Corrugated Colorsteel