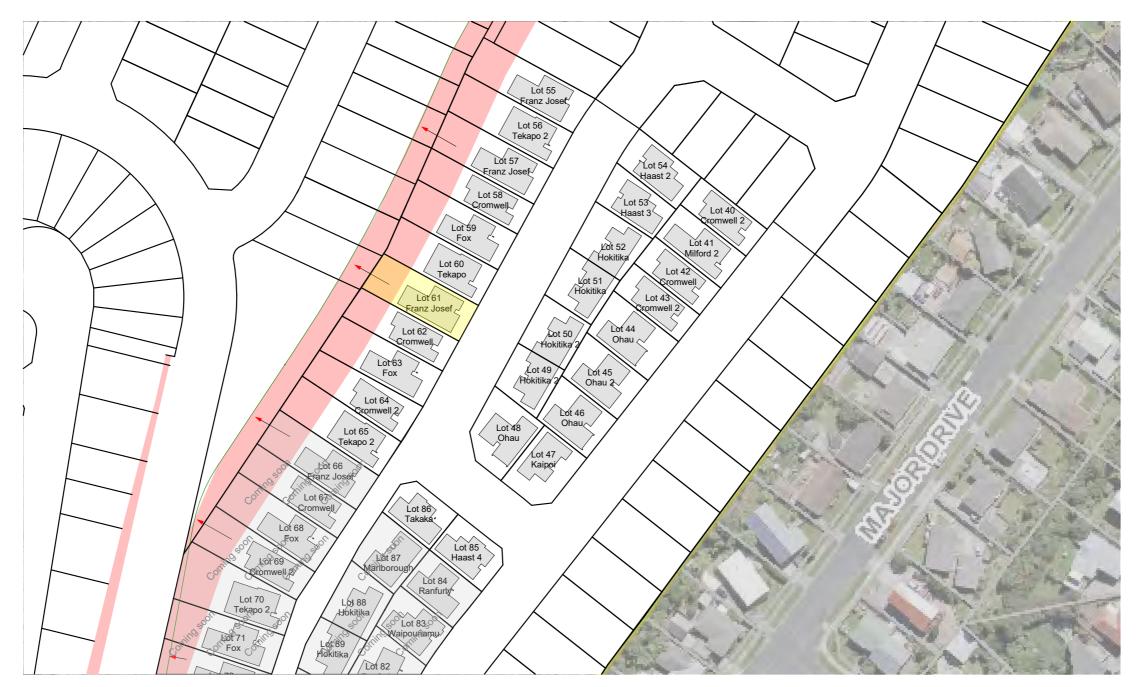

# LOT: 61 Franz Josef









# LOT: 61 Site Plan









#### LOT: 61 Floor Plan

#### a = 157m<sup>2</sup>

- = Linea Weatherboards on cavity
- = Stone on cavity
- = Corrugated Colorsteel

























#### LOT: 61 Electrical Plan

### Electrical Legend

Light switch ŚQ Two way light switch Feature light External wall light Recessed downlight Fluorecent light Power point Meter box Distribution board Вd Garage door motor Smoke detector × I Extractor fan Phone outlet Television outlet



MUEHLENBECKIA PSEUDOPANAX UGNI MOLINAE ASTONII CULTIVARS 'NZ CRANBERRY' DESCRIPTION APODASMIA ANEMANTHELE LESSONIANA ARTHROPODIUM ASTILIA CIRRATUM BANKSII KEY COROKIA FLAX HEBE LAVENDER SIMILIS OIOI BANKSII CULTIVARS CULTIVARS CULTIVARS WIND GRASS' 'RENGA RENGA' PLANT ATTRIBUTES: 4 EVERGREEN ALL AND SHRUBS (1M)

> **Chr