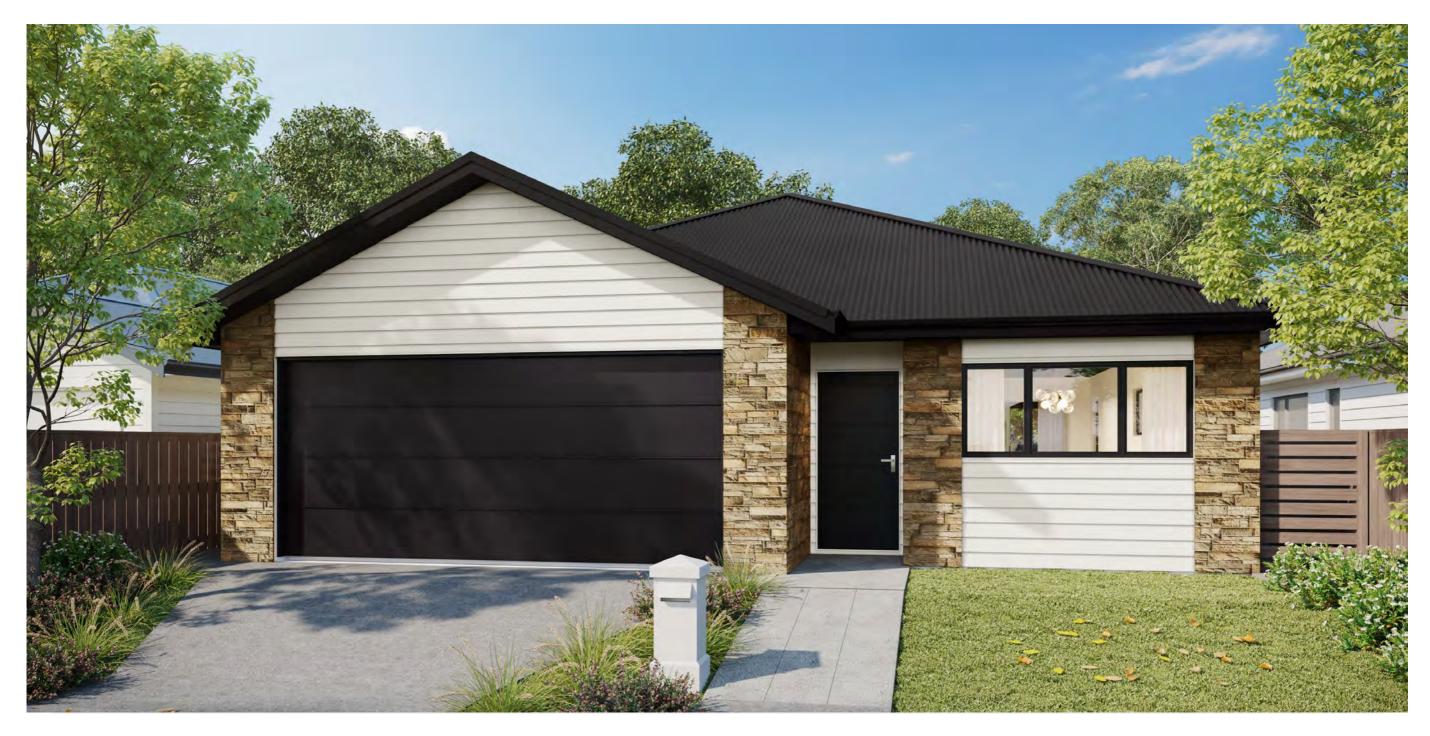

# LOT: 61 Franz Josef









# LOT: 61 Site Plan









#### LOT: 61 Floor Plan

#### a = 157m<sup>2</sup>

- = Linea Weatherboards on cavity
- = Stone on cavity
- = Corrugated Colorsteel

























#### LOT: 61 Electrical Plan

### Electrical Legend

Light switch ŚQ Two way light switch Feature light External wall light Recessed downlight Fluorecent light Power point Meter box Distribution board Вd Garage door motor Smoke detector × I Extractor fan Phone outlet Television outlet



MUEHLENBECKIA PSEUDOPANAX UGNI MOLINAE ASTONII CULTIVARS 'NZ CRANBERRY' DESCRIPTION APODASMIA ANEMANTHELE LESSONIANA ARTHROPODIUM ASTILIA CIRRATUM BANKSII KEY COROKIA FLAX HEBE LAVENDER SIMILIS OIOI BANKSII CULTIVARS CULTIVARS CULTIVARS WIND GRASS' 'RENGA RENGA' PLANT ATTRIBUTES: 4 EVERGRE