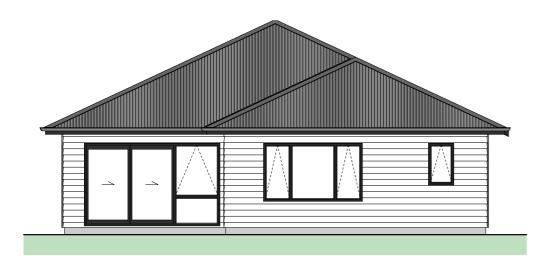

#### a = 157m<sup>2</sup>

- = Linea Weatherboards on cavity
- = Stone on cavity
- = Corrugated Colorsteel