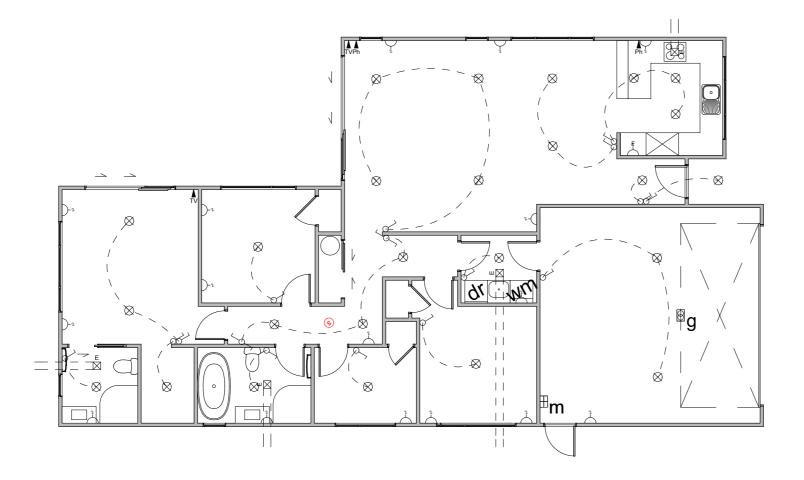

#### LOT: 61 Electrical Plan

### Electrical Legend

Light switch ŚQ Two way light switch Feature light External wall light Recessed downlight Fluorecent light Power point Meter box Distribution board Вd Garage door motor Smoke detector × I Extractor fan Phone outlet Television outlet