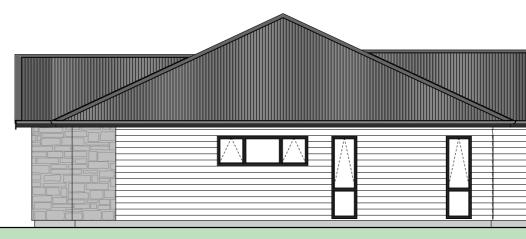

#### a = 157m<sup>2</sup>

- = Linea Weatherboards on cavity
- = Stone on cavity
- = Corrugated Colorsteel