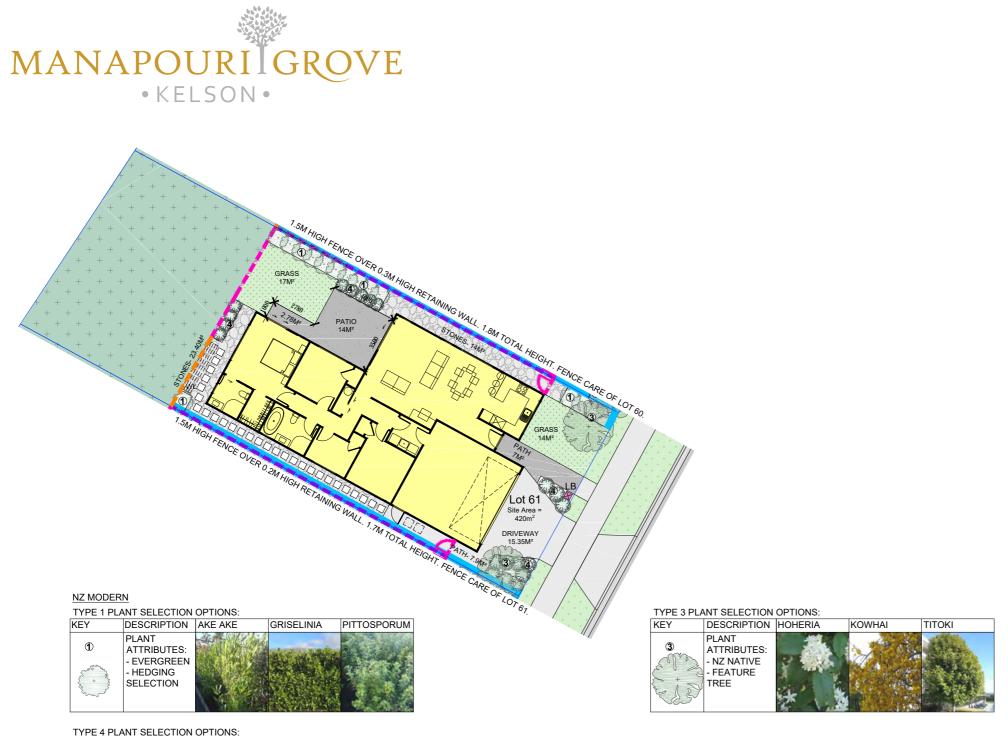

# LOT: 61 Site Plan

MUEHLENBECKIA PSEUDOPANAX UGNI MOLINAE ASTONII CULTIVARS 'NZ CRANBERRY' DESCRIPTION APODASMIA ANEMANTHELE LESSONIANA ARTHROPODIUM ASTILIA CIRRATUM BANKSII KEY COROKIA FLAX HEBE LAVENDER SIMILIS OIOI BANKSII CULTIVARS CULTIVARS CULTIVARS WIND GRASS' 'RENGA RENGA' PLANT ATTRIBUTES: 4 EVERGREEN ALL AND SHRUBS (1M)