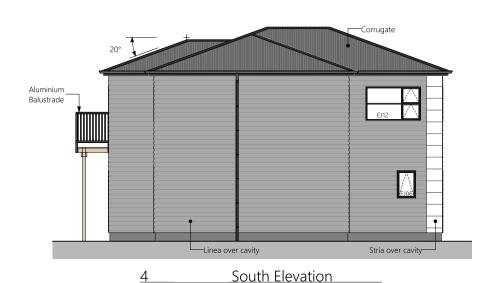

Lower Electrical Plan

Upper Electrical Plan

|                                        | Product                                  | Colour/Finish                     |  |
|----------------------------------------|------------------------------------------|-----------------------------------|--|
| EXTERIOR LOT 11                        |                                          |                                   |  |
| Roof                                   | Colorsteel Corrugated (as shown on plan) | Gull Grey                         |  |
| Fascia/Barge Boards                    | Colorsteel                               | Gull Grey                         |  |
| Spouting                               | Colorsteel                               | Gull Grey                         |  |
| Downpipes                              | Marley PVC Colour (retention tank)       | Titanium                          |  |
| Retention Tank (if required)           | Thintanks NZ                             | Light Grey                        |  |
| Soffits                                | Painted                                  | Wattyl Enclose Half               |  |
| Cladding 1                             | Linea weatherboard — painted             | Wattyl Enclose Half               |  |
| Cladding 2                             | Stria (horizontal) cladding – painted    | Wattyl Men In Black               |  |
| Concrete Letterbox                     | Painted                                  | Wattyl Men In Black               |  |
| Garage Doors                           | Dominator Montana smooth                 | Gull Grey                         |  |
| Garage Door Reveal                     | Timber Painted                           | Wattyl Enclose Half               |  |
| Aluminium Joinery (with clear glass)   | Powdercoated                             | Matt Flaxpod                      |  |
| Aluminium Balustrading                 | Powdercoated                             | Matt Ghost Grey                   |  |
| (Residential Hardware to all aluminium | n joinery is colour matched to joinery)  |                                   |  |
| Front Doors                            | Vertical Groove                          | Flaxpod                           |  |
| Front Door Handle                      | Residential Lever Hardware               | Powdercoat finish matched to door |  |

Note: Decking and supporting timber posts and beams are left natural

All colour swatches are indicative only