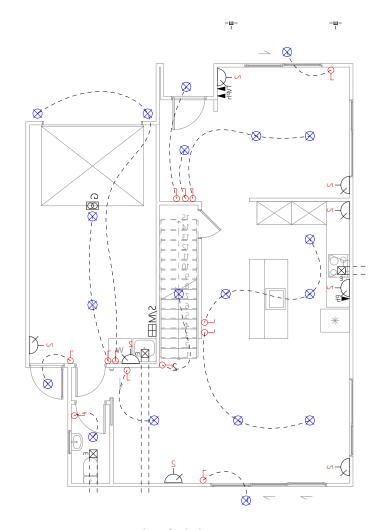

Lower Electrical Plan

Upper Electrical Plan

|                                        | Product                                  | Colour/Finish                     |  |
|----------------------------------------|------------------------------------------|-----------------------------------|--|
| EXTERIOR LOT 11                        |                                          |                                   |  |
| Roof                                   | Colorsteel Corrugated (as shown on plan) | Gull Grey                         |  |
| Fascia/Barge Boards                    | Colorsteel                               | Gull Grey                         |  |
| Spouting                               | Colorsteel                               | Gull Grey                         |  |
| Downpipes                              | Marley PVC Colour (retention tank)       | Titanium                          |  |
| Retention Tank (if required)           | Thintanks NZ                             | Light Grey                        |  |
| Soffits                                | Painted                                  | Wattyl Enclose Half               |  |
| Cladding 1                             | Linea weatherboard — painted             | Wattyl Enclose Half               |  |
| Cladding 2                             | Stria (horizontal) cladding – painted    | Wattyl Men In Black               |  |
| Concrete Letterbox                     | Painted                                  | Wattyl Men In Black               |  |
| Garage Doors                           | Dominator Montana smooth                 | Gull Grey                         |  |
| Garage Door Reveal                     | Timber Painted                           | Wattyl Enclose Half               |  |
| Aluminium Joinery (with clear glass)   | Powdercoated                             | Matt Flaxpod                      |  |
| Aluminium Balustrading                 | Powdercoated                             | Matt Ghost Grey                   |  |
| (Residential Hardware to all aluminium | n joinery is colour matched to joinery)  |                                   |  |
| Front Doors                            | Vertical Groove                          | Flaxpod                           |  |
| Front Door Handle                      | Residential Lever Hardware               | Powdercoat finish matched to door |  |