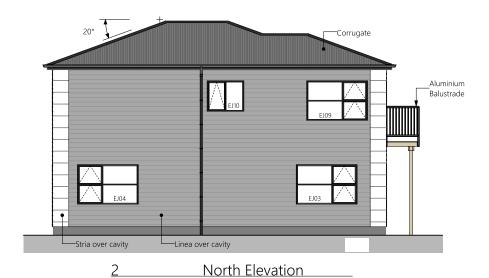

Lower Electrical Plan

Upper Electrical Plan

|                                        | Product                                  | Colour/Finish                     |  |
|----------------------------------------|------------------------------------------|-----------------------------------|--|
| EXTERIOR LOT 11                        |                                          |                                   |  |
| Roof                                   | Colorsteel Corrugated (as shown on plan) | Gull Grey                         |  |
| Fascia/Barge Boards                    | Colorsteel                               | Gull Grey                         |  |
| Spouting                               | Colorsteel                               | Gull Grey                         |  |
| Downpipes                              | Marley PVC Colour (retention tank)       | Titanium                          |  |
| Retention Tank (if required)           | Thintanks NZ                             | Light Grey                        |  |
| Soffits                                | Painted                                  | Wattyl Enclose Half               |  |
| Cladding 1                             | Linea weatherboard — painted             | Wattyl Enclose Half               |  |
| Cladding 2                             | Stria (horizontal) cladding – painted    | Wattyl Men In Black               |  |
| Concrete Letterbox                     | Painted                                  | Wattyl Men In Black               |  |
| Garage Doors                           | Dominator Montana smooth                 | Gull Grey                         |  |
| Garage Door Reveal                     | Timber Painted                           | Wattyl Enclose Half               |  |
| Aluminium Joinery (with clear glass)   | Powdercoated                             | Matt Flaxpod                      |  |
| Aluminium Balustrading                 | Powdercoated                             | Matt Ghost Grey                   |  |
| (Residential Hardware to all aluminium | n joinery is colour matched to joinery)  |                                   |  |
| Front Doors                            | Vertical Groove                          | Flaxpod                           |  |
| Front Door Handle                      | Residential Lever Hardware               | Powdercoat finish matched to door |  |