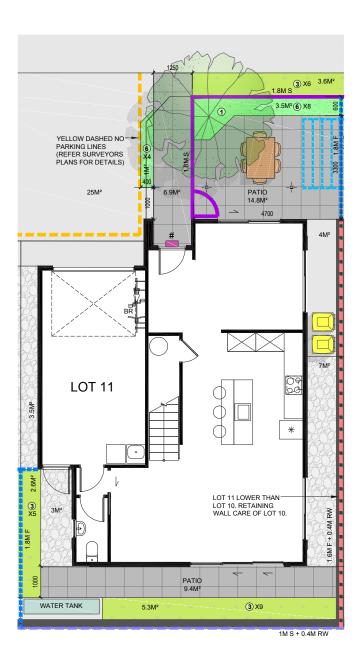

| Lower Floor Area | 83.7m²<br> 83.9m²   |  |
|------------------|---------------------|--|
| Upper Floor Area |                     |  |
| Total Floor Area | 167.6m <sup>2</sup> |  |

| Lower Floor Area | 83.7m <sup>2</sup> |  |  |
|------------------|--------------------|--|--|
| Upper Floor Area | 83.9m²             |  |  |
| Total Floor Area | 167.6m²            |  |  |