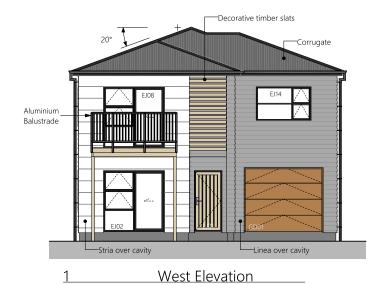

Lower Electrical Plan

Upper Electrical Plan

|                                        | Product                                  | Colour/Finish                     |  |
|----------------------------------------|------------------------------------------|-----------------------------------|--|
| EXTERIOR LOT 11                        |                                          |                                   |  |
| Roof                                   | Colorsteel Corrugated (as shown on plan) | Gull Grey                         |  |
| Fascia/Barge Boards                    | Colorsteel                               | Gull Grey                         |  |
| Spouting                               | Colorsteel                               | Gull Grey                         |  |
| Downpipes                              | Marley PVC Colour (retention tank)       | Titanium                          |  |
| Retention Tank (if required)           | Thintanks NZ                             | Light Grey                        |  |
| Soffits                                | Painted                                  | Wattyl Enclose Half               |  |
| Cladding 1                             | Linea weatherboard — painted             | Wattyl Enclose Half               |  |
| Cladding 2                             | Stria (horizontal) cladding – painted    | Wattyl Men In Black               |  |
| Concrete Letterbox                     | Painted                                  | Wattyl Men In Black               |  |
| Garage Doors                           | Dominator Montana smooth                 | Gull Grey                         |  |
| Garage Door Reveal                     | Timber Painted                           | Wattyl Enclose Half               |  |
| Aluminium Joinery (with clear glass)   | Powdercoated                             | Matt Flaxpod                      |  |
| Aluminium Balustrading                 | Powdercoated                             | Matt Ghost Grey                   |  |
| (Residential Hardware to all aluminium | n joinery is colour matched to joinery)  |                                   |  |
| Front Doors                            | Vertical Groove                          | Flaxpod                           |  |
| Front Door Handle                      | Residential Lever Hardware               | Powdercoat finish matched to door |  |

Note: Decking and supporting timber posts and beams are left natural

All colour swatches are indicative only