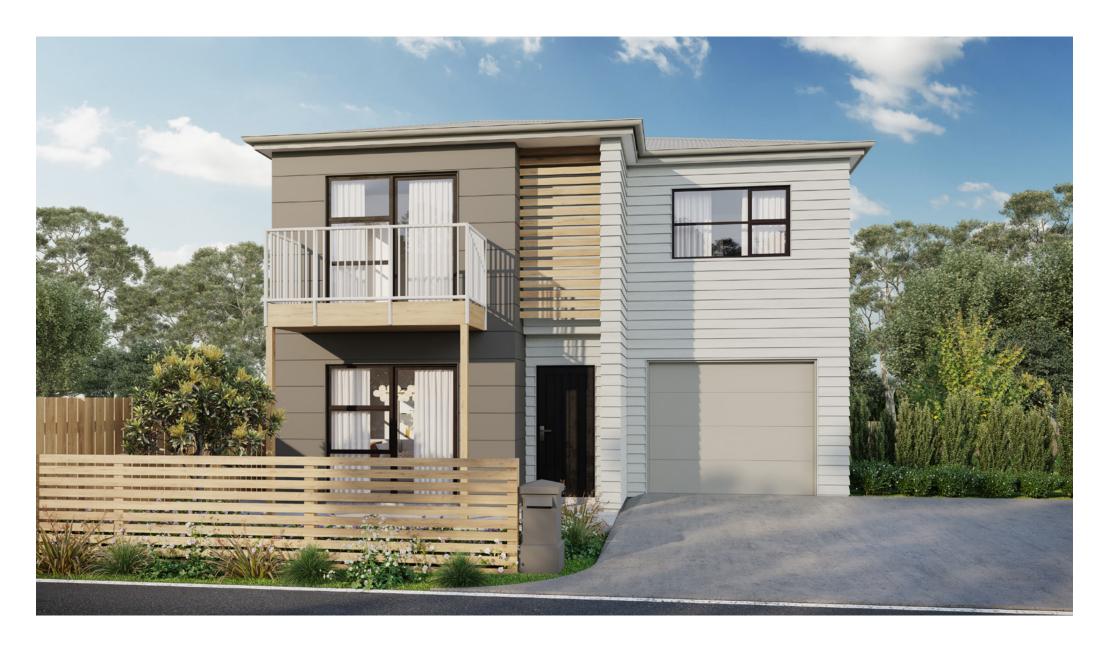

Lower Electrical Plan

Upper Electrical Plan

|                                        | Product                                  | Colour/Finish                     |  |
|----------------------------------------|------------------------------------------|-----------------------------------|--|
| EXTERIOR LOT 11                        |                                          |                                   |  |
| Roof                                   | Colorsteel Corrugated (as shown on plan) | Gull Grey                         |  |
| Fascia/Barge Boards                    | Colorsteel                               | Gull Grey                         |  |
| Spouting                               | Colorsteel                               | Gull Grey                         |  |
| Downpipes                              | Marley PVC Colour (retention tank)       | Titanium                          |  |
| Retention Tank (if required)           | Thintanks NZ                             | Light Grey                        |  |
| Soffits                                | Painted                                  | Wattyl Enclose Half               |  |
| Cladding 1                             | Linea weatherboard — painted             | Wattyl Enclose Half               |  |
| Cladding 2                             | Stria (horizontal) cladding – painted    | Wattyl Men In Black               |  |
| Concrete Letterbox                     | Painted                                  | Wattyl Men In Black               |  |
| Garage Doors                           | Dominator Montana smooth                 | Gull Grey                         |  |
| Garage Door Reveal                     | Timber Painted                           | Wattyl Enclose Half               |  |
| Aluminium Joinery (with clear glass)   | Powdercoated                             | Matt Flaxpod                      |  |
| Aluminium Balustrading                 | Powdercoated                             | Matt Ghost Grey                   |  |
| (Residential Hardware to all aluminium | n joinery is colour matched to joinery)  |                                   |  |
| Front Doors                            | Vertical Groove                          | Flaxpod                           |  |
| Front Door Handle                      | Residential Lever Hardware               | Powdercoat finish matched to door |  |