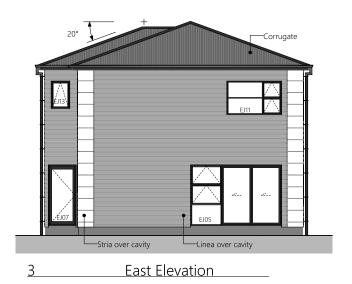

Lower Electrical Plan

Upper Electrical Plan

|                                        | Product                                  | Colour/Finish                     |  |
|----------------------------------------|------------------------------------------|-----------------------------------|--|
| EXTERIOR LOT 11                        |                                          |                                   |  |
| Roof                                   | Colorsteel Corrugated (as shown on plan) | Gull Grey                         |  |
| Fascia/Barge Boards                    | Colorsteel                               | Gull Grey                         |  |
| Spouting                               | Colorsteel                               | Gull Grey                         |  |
| Downpipes                              | Marley PVC Colour (retention tank)       | Titanium                          |  |
| Retention Tank (if required)           | Thintanks NZ                             | Light Grey                        |  |
| Soffits                                | Painted                                  | Wattyl Enclose Half               |  |
| Cladding 1                             | Linea weatherboard — painted             | Wattyl Enclose Half               |  |
| Cladding 2                             | Stria (horizontal) cladding – painted    | Wattyl Men In Black               |  |
| Concrete Letterbox                     | Painted                                  | Wattyl Men In Black               |  |
| Garage Doors                           | Dominator Montana smooth                 | Gull Grey                         |  |
| Garage Door Reveal                     | Timber Painted                           | Wattyl Enclose Half               |  |
| Aluminium Joinery (with clear glass)   | Powdercoated                             | Matt Flaxpod                      |  |
| Aluminium Balustrading                 | Powdercoated                             | Matt Ghost Grey                   |  |
| (Residential Hardware to all aluminium | n joinery is colour matched to joinery)  |                                   |  |
| Front Doors                            | Vertical Groove                          | Flaxpod                           |  |
| Front Door Handle                      | Residential Lever Hardware               | Powdercoat finish matched to door |  |