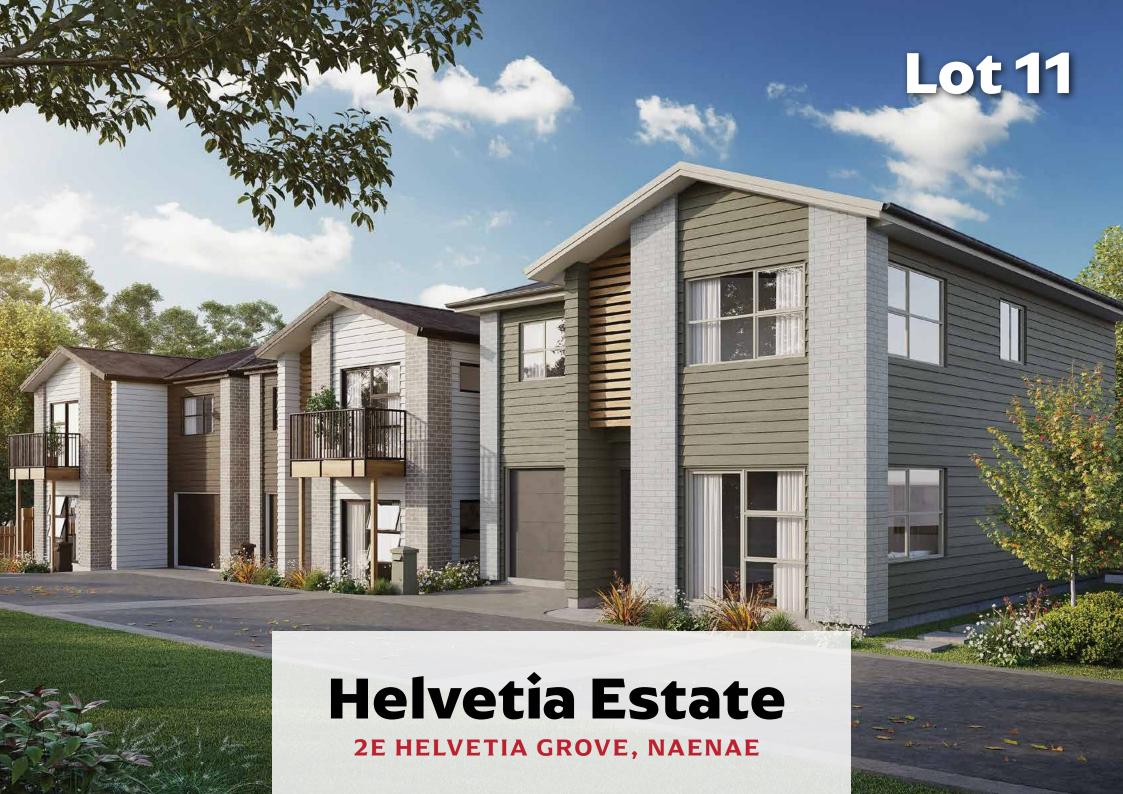

Lower Electrical Plan

Upper Electrical Plan

|                                        | Product                                  | Colour/Finish                     |  |
|----------------------------------------|------------------------------------------|-----------------------------------|--|
| EXTERIOR LOT 11                        |                                          |                                   |  |
| Roof                                   | Colorsteel Corrugated (as shown on plan) | Gull Grey                         |  |
| Fascia/Barge Boards                    | Colorsteel                               | Gull Grey                         |  |
| Spouting                               | Colorsteel                               | Gull Grey                         |  |
| Downpipes                              | Marley PVC Colour (retention tank)       | Titanium                          |  |
| Retention Tank (if required)           | Thintanks NZ                             | Light Grey                        |  |
| Soffits                                | Painted                                  | Wattyl Enclose Half               |  |
| Cladding 1                             | Linea weatherboard — painted             | Wattyl Enclose Half               |  |
| Cladding 2                             | Stria (horizontal) cladding – painted    | Wattyl Men In Black               |  |
| Concrete Letterbox                     | Painted                                  | Wattyl Men In Black               |  |
| Garage Doors                           | Dominator Montana smooth                 | Gull Grey                         |  |
| Garage Door Reveal                     | Timber Painted                           | Wattyl Enclose Half               |  |
| Aluminium Joinery (with clear glass)   | Powdercoated                             | Matt Flaxpod                      |  |
| Aluminium Balustrading                 | Powdercoated                             | Matt Ghost Grey                   |  |
| (Residential Hardware to all aluminium | n joinery is colour matched to joinery)  |                                   |  |
| Front Doors                            | Vertical Groove                          | Flaxpod                           |  |
| Front Door Handle                      | Residential Lever Hardware               | Powdercoat finish matched to door |  |