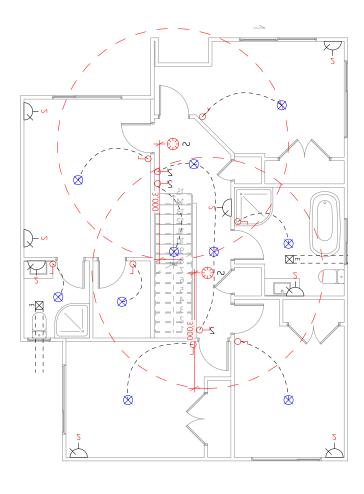

Lower Electrical Plan

Upper Electrical Plan

|                                        | Product                                  | Colour/Finish                     |  |
|----------------------------------------|------------------------------------------|-----------------------------------|--|
| EXTERIOR LOT 11                        |                                          |                                   |  |
| Roof                                   | Colorsteel Corrugated (as shown on plan) | Gull Grey                         |  |
| Fascia/Barge Boards                    | Colorsteel                               | Gull Grey                         |  |
| Spouting                               | Colorsteel                               | Gull Grey                         |  |
| Downpipes                              | Marley PVC Colour (retention tank)       | Titanium                          |  |
| Retention Tank (if required)           | Thintanks NZ                             | Light Grey                        |  |
| Soffits                                | Painted                                  | Wattyl Enclose Half               |  |
| Cladding 1                             | Linea weatherboard — painted             | Wattyl Enclose Half               |  |
| Cladding 2                             | Stria (horizontal) cladding – painted    | Wattyl Men In Black               |  |
| Concrete Letterbox                     | Painted                                  | Wattyl Men In Black               |  |
| Garage Doors                           | Dominator Montana smooth                 | Gull Grey                         |  |
| Garage Door Reveal                     | Timber Painted                           | Wattyl Enclose Half               |  |
| Aluminium Joinery (with clear glass)   | Powdercoated                             | Matt Flaxpod                      |  |
| Aluminium Balustrading                 | Powdercoated                             | Matt Ghost Grey                   |  |
| (Residential Hardware to all aluminium | n joinery is colour matched to joinery)  |                                   |  |
| Front Doors                            | Vertical Groove                          | Flaxpod                           |  |
| Front Door Handle                      | Residential Lever Hardware               | Powdercoat finish matched to door |  |