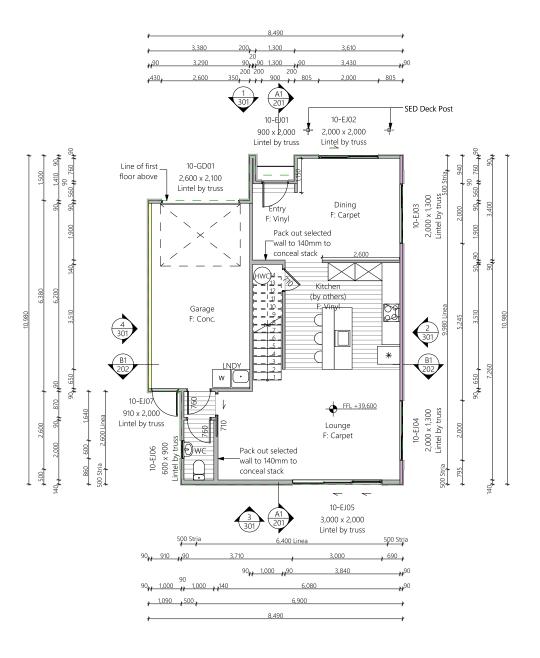

| Lower Floor Area | 83.7m²<br> 83.9m²   |  |
|------------------|---------------------|--|
| Upper Floor Area |                     |  |
| Total Floor Area | 167.6m <sup>2</sup> |  |

| Lower Floor Area | 83.7m <sup>2</sup> |  |  |
|------------------|--------------------|--|--|
| Upper Floor Area | 83.9m²             |  |  |
| Total Floor Area | 167.6m²            |  |  |