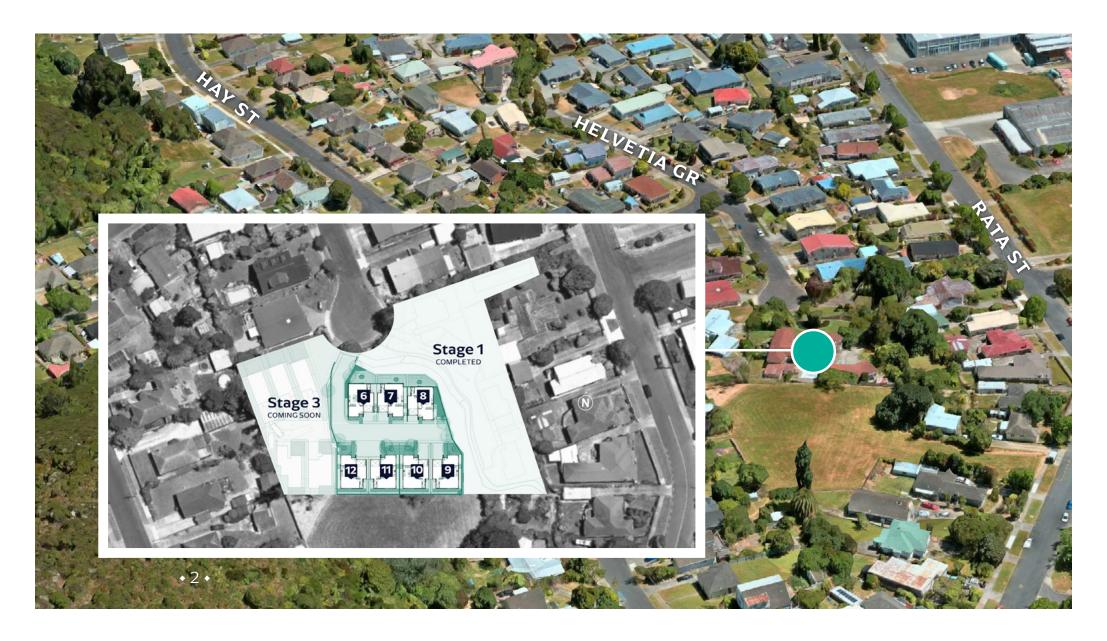

| Lower Floor Area | 83.7m²<br> 83.9m²   |  |
|------------------|---------------------|--|
| Upper Floor Area |                     |  |
| Total Floor Area | 167.6m <sup>2</sup> |  |



| Lower Floor Area | 83.7m <sup>2</sup> |  |  |
|------------------|--------------------|--|--|
| Upper Floor Area | 83.9m²             |  |  |
| Total Floor Area | 167.6m²            |  |  |



Lower Electrical Plan





Upper Electrical Plan



|                                        | Product                                  | Colour/Finish                     |  |
|----------------------------------------|------------------------------------------|-----------------------------------|--|
| EXTERIOR LOT 11                        |                                          |