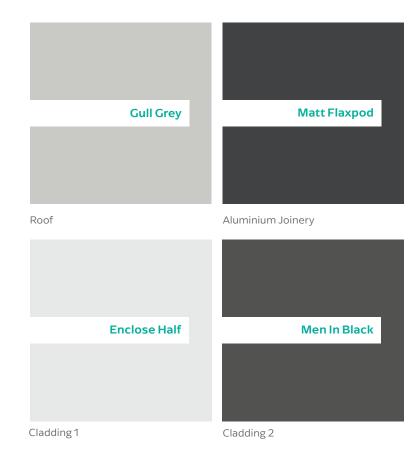

Lower Electrical Plan

Upper Electrical Plan

|                                        | Product                                  | Colour/Finish                     |  |
|----------------------------------------|------------------------------------------|-----------------------------------|--|
| EXTERIOR LOT 11                        |                                          |                                   |  |
| Roof                                   | Colorsteel Corrugated (as shown on plan) | Gull Grey                         |  |
| Fascia/Barge Boards                    | Colorsteel                               | Gull Grey                         |  |
| Spouting                               | Colorsteel                               | Gull Grey                         |  |
| Downpipes                              | Marley PVC Colour (retention tank)       | Titanium                          |  |
| Retention Tank (if required)           | Thintanks NZ                             | Light Grey                        |  |
| Soffits                                | Painted                                  | Wattyl Enclose Half               |  |
| Cladding 1                             | Linea weatherboard — painted             | Wattyl Enclose Half               |  |
| Cladding 2                             | Stria (horizontal) cladding – painted    | Wattyl Men In Black               |  |
| Concrete Letterbox                     | Painted                                  | Wattyl Men In Black               |  |
| Garage Doors                           | Dominator Montana smooth                 | Gull Grey                         |  |
| Garage Door Reveal                     | Timber Painted                           | Wattyl Enclose Half               |  |
| Aluminium Joinery (with clear glass)   | Powdercoated                             | Matt Flaxpod                      |  |
| Aluminium Balustrading                 | Powdercoated                             | Matt Ghost Grey                   |  |
| (Residential Hardware to all aluminium | n joinery is colour matched to joinery)  |                                   |  |
| Front Doors                            | Vertical Groove                          | Flaxpod                           |  |
| Front Door Handle                      | Residential Lever Hardware               | Powdercoat finish matched to door |  |

Note: Decking and supporting timber posts and beams are left natural

All colour swatches are indicative only