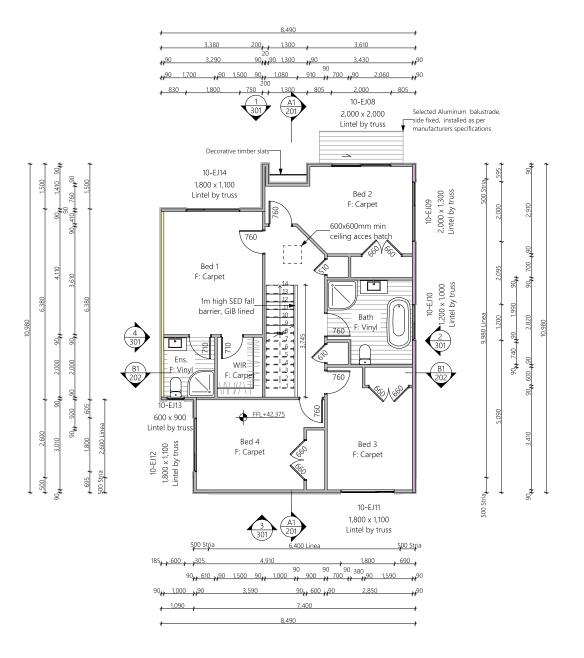

| Lower Floor Area | 83.7m²<br> 83.9m²   |  |
|------------------|---------------------|--|
| Upper Floor Area |                     |  |
| Total Floor Area | 167.6m <sup>2</sup> |  |

| Lower Floor Area | 83.7m <sup>2</sup> |  |  |
|------------------|--------------------|--|--|
| Upper Floor Area | 83.9m²             |  |  |
| Total Floor Area | 167.6m²            |  |  |