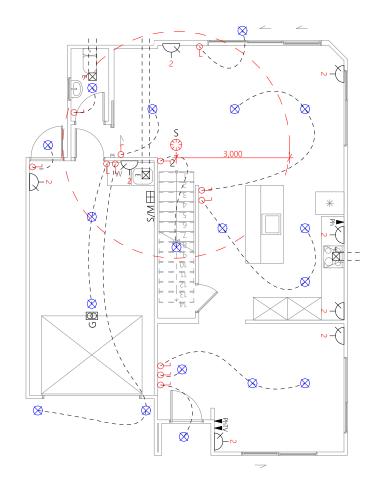

Lower Floor Area: 83.3 sqm Total Floor Area: 167 sqm

Upper Floor Area: 83.7 sqm Total Floor Area: 167 sqm

Lower Electrical Plan

Upper Electrical Plan

|                                        | Product                                                         | Colour/Finish                        |
|----------------------------------------|-----------------------------------------------------------------|--------------------------------------|
| EXTERIOR LOT 8                         |                                                                 |                                      |
| Roof                                   | Colorsteel Corrugated (as shown on plan)                        | Grey Friars                          |
| Fascia/Barge Boards                    | Colorsteel                                                      | Titania                              |
| Spouting                               | Colorsteel                                                      | Grey Friars                          |
| Downpipes                              | Marley PVC Colour (retention tank)                              | Grey Friars                          |
| Retention Tank (if required)           | Thintanks NZ                                                    | Surf Mist                            |
| Soffits                                | Painted                                                         | Wattyl Enclose Half                  |
| Cladding 1                             | Linea weatherboard — painted                                    | Wattyl Grit Grey                     |
| Cladding 2                             | Brick cladding (Midland Brick)<br>Ezymix mortar – Antique White | Range: Euro Grande<br>Colour: Blanco |
| Concrete Letterbox                     | Painted                                                         | Wattyl Dundee                        |
| Garage Doors                           | Dominator Montana smooth                                        | Grey Friars                          |
| Garage Door Reveals                    | Timber Painted                                                  | Colorsteel Titania (paint match)     |
| Aluminium Joinery (with clear glass)   | Powdercoated                                                    | Matt Titania                         |
| Aluminium Balustrading                 | Powdercoated                                                    | Matt Flaxpod                         |
| (Residential Hardware to all aluminium | n joinery is colour matched to joinery)                         |                                      |
| Front Doors                            | Vertical Groove                                                 | Grey Friars                          |
| Front Door Handle                      | Residential Lever Hardware                                      | Powdercoat finish matched to door    |