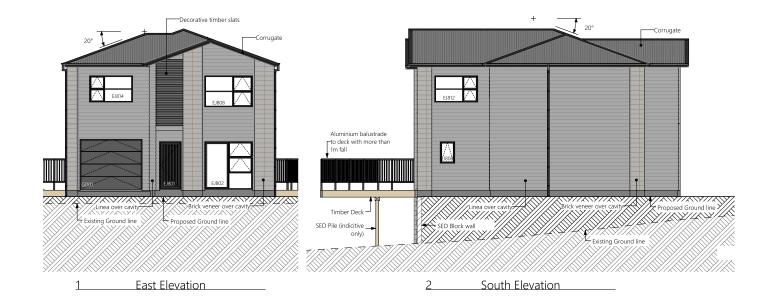

Lower Floor Area: 83.3 sqm Total Floor Area: 167 sqm

Upper Floor Area: 83.7 sqm Total Floor Area: 167 sqm

Lower Electrical Plan

Upper Electrical Plan

|                                        | Product                                                         | Colour/Finish                        |
|----------------------------------------|-----------------------------------------------------------------|--------------------------------------|
| EXTERIOR LOT 8                         |                                                                 |                                      |
| Roof                                   | Colorsteel Corrugated (as shown on plan)                        | Grey Friars                          |
| Fascia/Barge Boards                    | Colorsteel                                                      | Titania                              |
| Spouting                               | Colorsteel                                                      | Grey Friars                          |
| Downpipes                              | Marley PVC Colour (retention tank)                              | Grey Friars                          |
| Retention Tank (if required)           | Thintanks NZ                                                    | Surf Mist                            |
| Soffits                                | Painted                                                         | Wattyl Enclose Half                  |
| Cladding 1                             | Linea weatherboard — painted                                    | Wattyl Grit Grey                     |
| Cladding 2                             | Brick cladding (Midland Brick)<br>Ezymix mortar – Antique White | Range: Euro Grande<br>Colour: Blanco |
| Concrete Letterbox                     | Painted                                                         | Wattyl Dundee                        |
| Garage Doors                           | Dominator Montana smooth                                        | Grey Friars                          |
| Garage Door Reveals                    | Timber Painted                                                  | Colorsteel Titania (paint match)     |
| Aluminium Joinery (with clear glass)   | Powdercoated                                                    | Matt Titania                         |
| Aluminium Balustrading                 | Powdercoated                                                    | Matt Flaxpod                         |
| (Residential Hardware to all aluminium | n joinery is colour matched to joinery)                         |                                      |
| Front Doors                            | Vertical Groove                                                 | Grey Friars                          |
| Front Door Handle                      | Residential Lever Hardware                                      | Powdercoat finish matched to door    |