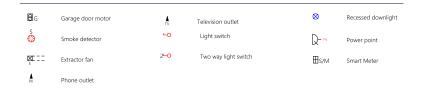

Lower Floor Area: 83.3 sqm Total Floor Area: 167 sqm

Upper Floor Area: 83.7 sqm Total Floor Area: 167 sqm

Lower Electrical Plan

Upper Electrical Plan

|                                        | Product                                                         | Colour/Finish                        |
|----------------------------------------|-----------------------------------------------------------------|--------------------------------------|
| EXTERIOR LOT 8                         |                                                                 |                                      |
| Roof                                   | Colorsteel Corrugated (as shown on plan)                        | Grey Friars                          |
| Fascia/Barge Boards                    | Colorsteel                                                      | Titania                              |
| Spouting                               | Colorsteel                                                      | Grey Friars                          |
| Downpipes                              | Marley PVC Colour (retention tank)                              | Grey Friars                          |
| Retention Tank (if required)           | Thintanks NZ                                                    | Surf Mist                            |
| Soffits                                | Painted                                                         | Wattyl Enclose Half                  |
| Cladding 1                             | Linea weatherboard — painted                                    | Wattyl Grit Grey                     |
| Cladding 2                             | Brick cladding (Midland Brick)<br>Ezymix mortar – Antique White | Range: Euro Grande<br>Colour: Blanco |
| Concrete Letterbox                     | Painted                                                         | Wattyl Dundee                        |
| Garage Doors                           | Dominator Montana smooth                                        | Grey Friars                          |
| Garage Door Reveals                    | Timber Painted                                                  | Colorsteel Titania (paint match)     |
| Aluminium Joinery (with clear glass)   | Powdercoated                                                    | Matt Titania                         |
| Aluminium Balustrading                 | Powdercoated                                                    | Matt Flaxpod                         |
| (Residential Hardware to all aluminium | n joinery is colour matched to joinery)                         |                                      |
| Front Doors                            | Vertical Groove                                                 | Grey Friars                          |
| Front Door Handle                      | Residential Lever Hardware                                      | Powdercoat finish matched to door    |