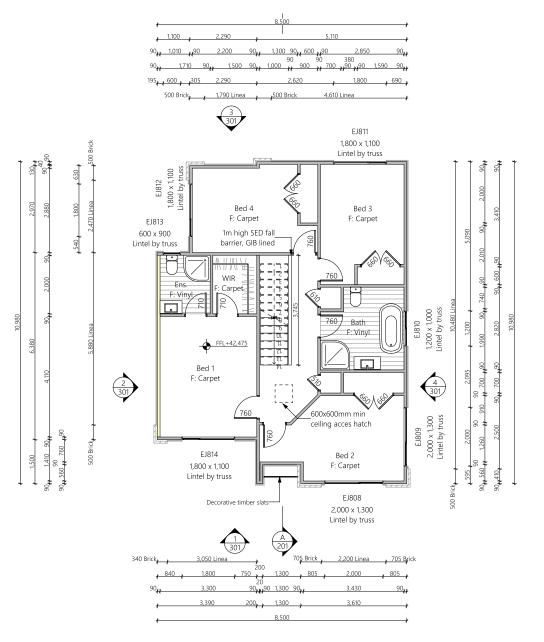

Lower Floor Area: 83.3 sqm Total Floor Area: 167 sqm

Upper Floor Area: 83.7 sqm Total Floor Area: 167 sqm

Lower Electrical Plan

Upper Electrical Plan

|                                        | Product                                                         | Colour/Finish                        |
|----------------------------------------|-----------------------------------------------------------------|--------------------------------------|
| EXTERIOR LOT 8                         |                                                                 |                                      |
| Roof                                   | Colorsteel Corrugated (as shown on plan)                        | Grey Friars                          |
| Fascia/Barge Boards                    | Colorsteel                                                      | Titania                              |
| Spouting                               | Colorsteel                                                      | Grey Friars                          |
| Downpipes                              | Marley PVC Colour (retention tank)                              | Grey Friars                          |
| Retention Tank (if required)           | Thintanks NZ                                                    | Surf Mist                            |
| Soffits                                | Painted                                                         | Wattyl Enclose Half                  |
| Cladding 1                             | Linea weatherboard — painted                                    | Wattyl Grit Grey                     |
| Cladding 2                             | Brick cladding (Midland Brick)<br>Ezymix mortar – Antique White | Range: Euro Grande<br>Colour: Blanco |
| Concrete Letterbox                     | Painted                                                         | Wattyl Dundee                        |
| Garage Doors                           | Dominator Montana smooth                                        | Grey Friars                          |
| Garage Door Reveals                    | Timber Painted                                                  | Colorsteel Titania (paint match)     |
| Aluminium Joinery (with clear glass)   | Powdercoated                                                    | Matt Titania                         |
| Aluminium Balustrading                 | Powdercoated                                                    | Matt Flaxpod                         |
| (Residential Hardware to all aluminium | n joinery is colour matched to joinery)                         |                                      |
| Front Doors                            | Vertical Groove                                                 | Grey Friars                          |
| Front Door Handle                      | Residential Lever Hardware                                      | Powdercoat finish matched to door    |