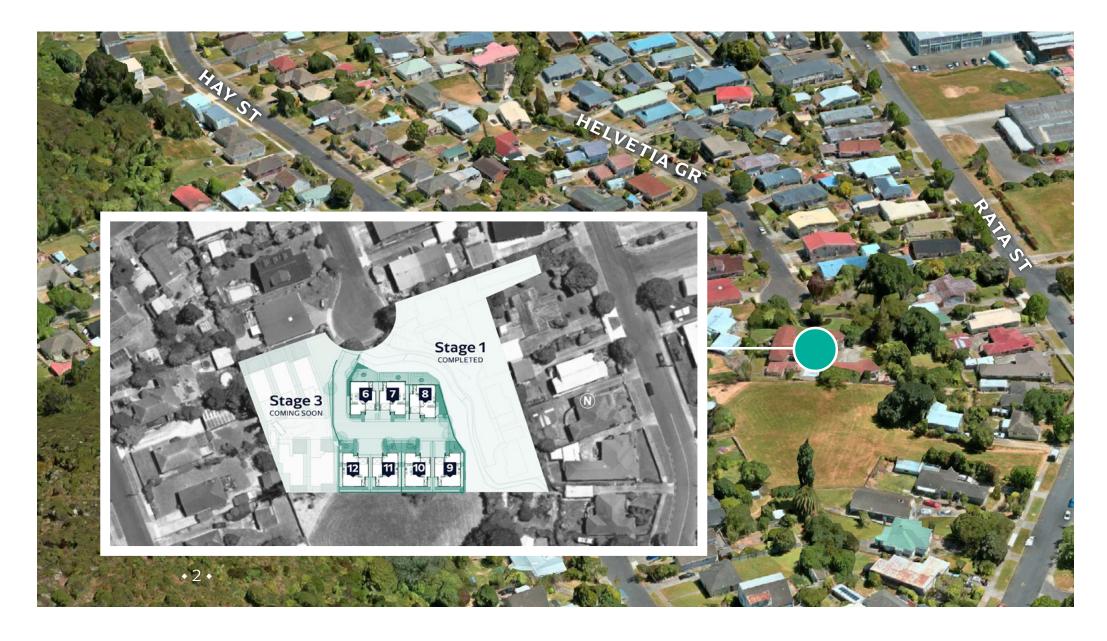

Lower Floor Area: 83.3 sqm Total Floor Area: 167 sqm



Upper Floor Area: 83.7 sqm Total Floor Area: 167 sqm



Lower Electrical Plan





Upper Electrical Plan



|                                        | Product                                                         | Colour/Finish                        |
|----------------------------------------|-----------------------------------------------------------------|--------------------------------------|
| EXTERIOR LOT 8                         |                                                                 |                                      |
| Roof                                   | Colorsteel Corrugated (as shown on plan)                        | Grey Friars                          |
| Fascia/Barge Boards