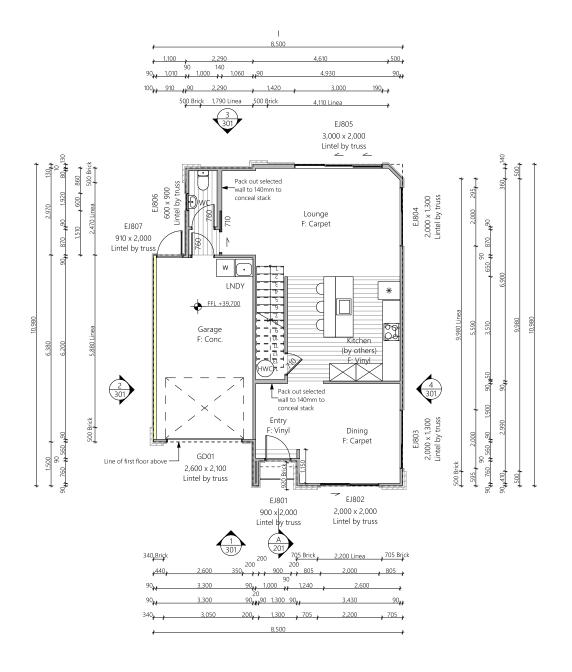

Lower Floor Area: 83.3 sqm Total Floor Area: 167 sqm

Upper Floor Area: 83.7 sqm Total Floor Area: 167 sqm

Lower Electrical Plan

Upper Electrical Plan

|                                        | Product                                                         | Colour/Finish                        |
|----------------------------------------|-----------------------------------------------------------------|--------------------------------------|
| EXTERIOR LOT 8                         |                                                                 |                                      |
| Roof                                   | Colorsteel Corrugated (as shown on plan)                        | Grey Friars                          |
| Fascia/Barge Boards                    | Colorsteel                                                      | Titania                              |
| Spouting                               | Colorsteel                                                      | Grey Friars                          |
| Downpipes                              | Marley PVC Colour (retention tank)                              | Grey Friars                          |
| Retention Tank (if required)           | Thintanks NZ                                                    | Surf Mist                            |
| Soffits                                | Painted                                                         | Wattyl Enclose Half                  |
| Cladding 1                             | Linea weatherboard — painted                                    | Wattyl Grit Grey                     |
| Cladding 2                             | Brick cladding (Midland Brick)<br>Ezymix mortar – Antique White | Range: Euro Grande<br>Colour: Blanco |
| Concrete Letterbox                     | Painted                                                         | Wattyl Dundee                        |
| Garage Doors                           | Dominator Montana smooth                                        | Grey Friars                          |
| Garage Door Reveals                    | Timber Painted                                                  | Colorsteel Titania (paint match)     |
| Aluminium Joinery (with clear glass)   | Powdercoated                                                    | Matt Titania                         |
| Aluminium Balustrading                 | Powdercoated                                                    | Matt Flaxpod                         |
| (Residential Hardware to all aluminium | n joinery is colour matched to joinery)                         |                                      |
| Front Doors                            | Vertical Groove                                                 | Grey Friars                          |
| Front Door Handle                      | Residential Lever Hardware                                      | Powdercoat finish matched to door    |