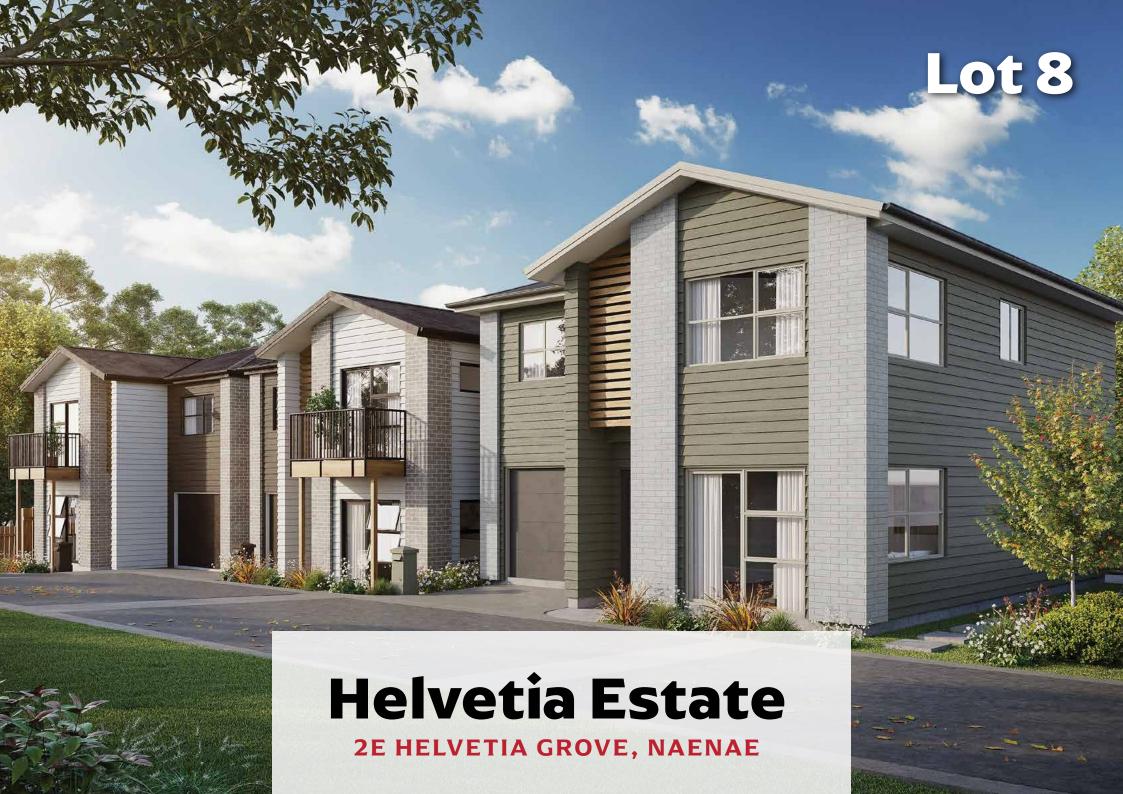

Lower Floor Area: 83.3 sqm Total Floor Area: 167 sqm

Upper Floor Area: 83.7 sqm Total Floor Area: 167 sqm

Lower Electrical Plan

Upper Electrical Plan

|                                        | Product                                                         | Colour/Finish                        |
|----------------------------------------|-----------------------------------------------------------------|--------------------------------------|
| EXTERIOR LOT 8                         |                                                                 |                                      |
| Roof                                   | Colorsteel Corrugated (as shown on plan)                        | Grey Friars                          |
| Fascia/Barge Boards                    | Colorsteel                                                      | Titania                              |
| Spouting                               | Colorsteel                                                      | Grey Friars                          |
| Downpipes                              | Marley PVC Colour (retention tank)                              | Grey Friars                          |
| Retention Tank (if required)           | Thintanks NZ                                                    | Surf Mist                            |
| Soffits                                | Painted                                                         | Wattyl Enclose Half                  |
| Cladding 1                             | Linea weatherboard — painted                                    | Wattyl Grit Grey                     |
| Cladding 2                             | Brick cladding (Midland Brick)<br>Ezymix mortar – Antique White | Range: Euro Grande<br>Colour: Blanco |
| Concrete Letterbox                     | Painted                                                         | Wattyl Dundee                        |
| Garage Doors                           | Dominator Montana smooth                                        | Grey Friars                          |
| Garage Door Reveals                    | Timber Painted                                                  | Colorsteel Titania (paint match)     |
| Aluminium Joinery (with clear glass)   | Powdercoated                                                    | Matt Titania                         |
| Aluminium Balustrading                 | Powdercoated                                                    | Matt Flaxpod                         |
| (Residential Hardware to all aluminium | n joinery is colour matched to joinery)                         |                                      |
| Front Doors                            | Vertical Groove                                                 | Grey Friars                          |
| Front Door Handle                      | Residential Lever Hardware                                      | Powdercoat finish matched to door    |