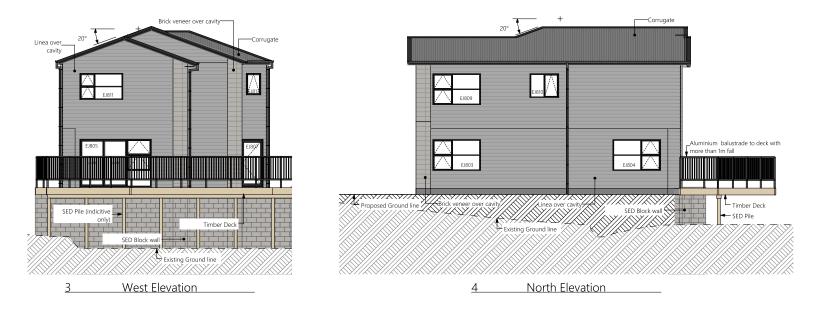

Lower Floor Area: 83.3 sqm Total Floor Area: 167 sqm

Upper Floor Area: 83.7 sqm Total Floor Area: 167 sqm

Lower Electrical Plan

Upper Electrical Plan

|                                        | Product                                                         | Colour/Finish                        |
|----------------------------------------|-----------------------------------------------------------------|--------------------------------------|
| EXTERIOR LOT 8                         |                                                                 |                                      |
| Roof                                   | Colorsteel Corrugated (as shown on plan)                        | Grey Friars                          |
| Fascia/Barge Boards                    | Colorsteel                                                      | Titania                              |
| Spouting                               | Colorsteel                                                      | Grey Friars                          |
| Downpipes                              | Marley PVC Colour (retention tank)                              | Grey Friars                          |
| Retention Tank (if required)           | Thintanks NZ                                                    | Surf Mist                            |
| Soffits                                | Painted                                                         | Wattyl Enclose Half                  |
| Cladding 1                             | Linea weatherboard — painted                                    | Wattyl Grit Grey                     |
| Cladding 2                             | Brick cladding (Midland Brick)<br>Ezymix mortar – Antique White | Range: Euro Grande<br>Colour: Blanco |
| Concrete Letterbox                     | Painted                                                         | Wattyl Dundee                        |
| Garage Doors                           | Dominator Montana smooth                                        | Grey Friars                          |
| Garage Door Reveals                    | Timber Painted                                                  | Colorsteel Titania (paint match)     |
| Aluminium Joinery (with clear glass)   | Powdercoated                                                    | Matt Titania                         |
| Aluminium Balustrading                 | Powdercoated                                                    | Matt Flaxpod                         |
| (Residential Hardware to all aluminium | n joinery is colour matched to joinery)                         |                                      |
| Front Doors                            | Vertical Groove                                                 | Grey Friars                          |
| Front Door Handle                      | Residential Lever Hardware                                      | Powdercoat finish matched to door    |