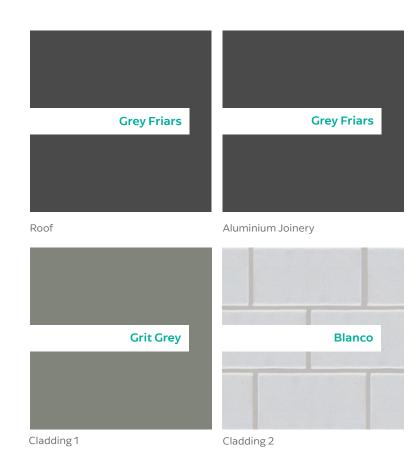

Lower Floor Area: 83.3 sqm Total Floor Area: 167 sqm

Upper Floor Area: 83.7 sqm Total Floor Area: 167 sqm

Lower Electrical Plan

Upper Electrical Plan

|                                        | Product                                                         | Colour/Finish                        |
|----------------------------------------|-----------------------------------------------------------------|--------------------------------------|
| EXTERIOR LOT 8                         |                                                                 |                                      |
| Roof                                   | Colorsteel Corrugated (as shown on plan)                        | Grey Friars                          |
| Fascia/Barge Boards                    | Colorsteel                                                      | Titania                              |
| Spouting                               | Colorsteel                                                      | Grey Friars                          |
| Downpipes                              | Marley PVC Colour (retention tank)                              | Grey Friars                          |
| Retention Tank (if required)           | Thintanks NZ                                                    | Surf Mist                            |
| Soffits                                | Painted                                                         | Wattyl Enclose Half                  |
| Cladding 1                             | Linea weatherboard — painted                                    | Wattyl Grit Grey                     |
| Cladding 2                             | Brick cladding (Midland Brick)<br>Ezymix mortar – Antique White | Range: Euro Grande<br>Colour: Blanco |
| Concrete Letterbox                     | Painted                                                         | Wattyl Dundee                        |
| Garage Doors                           | Dominator Montana smooth                                        | Grey Friars                          |
| Garage Door Reveals                    | Timber Painted                                                  | Colorsteel Titania (paint match)     |
| Aluminium Joinery (with clear glass)   | Powdercoated                                                    | Matt Titania                         |
| Aluminium Balustrading                 | Powdercoated                                                    | Matt Flaxpod                         |
| (Residential Hardware to all aluminium | n joinery is colour matched to joinery)                         |                                      |
| Front Doors                            | Vertical Groove                                                 | Grey Friars                          |
| Front Door Handle                      | Residential Lever Hardware                                      | Powdercoat finish matched to door    |