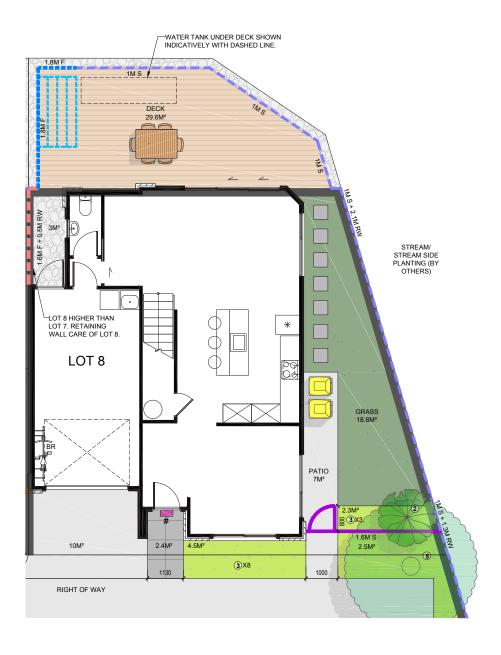

Lower Floor Area: 83.3 sqm Total Floor Area: 167 sqm



Upper Floor Area: 83.7 sqm Total Floor Area: 167 sqm



Lower Electrical Plan





Upper Electrical Plan



|                                        | Product                                                         | Colour/Finish                        |
|----------------------------------------|-----------------------------------------------------------------|--------------------------------------|
| EXTERIOR LOT 8                         |                                                                 |                                      |
| Roof                                   | Colorsteel Corrugated (as shown on plan)                        | Grey Friars                          |
| Fascia/Barge Boards                    | Colorsteel                                                      | Titania                              |
| Spouting                               | Colorsteel