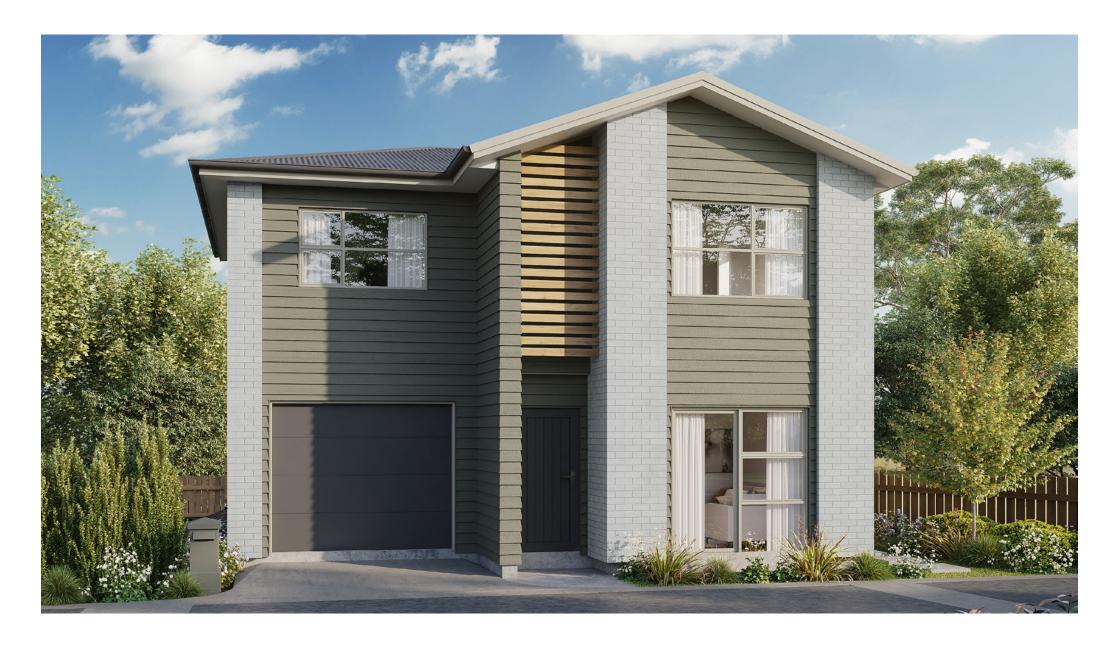

Lower Floor Area: 83.3 sqm Total Floor Area: 167 sqm

Upper Floor Area: 83.7 sqm Total Floor Area: 167 sqm

Lower Electrical Plan

Upper Electrical Plan

|                                        | Product                                                         | Colour/Finish                        |
|----------------------------------------|-----------------------------------------------------------------|--------------------------------------|
| EXTERIOR LOT 8                         |                                                                 |                                      |
| Roof                                   | Colorsteel Corrugated (as shown on plan)                        | Grey Friars                          |
| Fascia/Barge Boards                    | Colorsteel                                                      | Titania                              |
| Spouting                               | Colorsteel                                                      | Grey Friars                          |
| Downpipes                              | Marley PVC Colour (retention tank)                              | Grey Friars                          |
| Retention Tank (if required)           | Thintanks NZ                                                    | Surf Mist                            |
| Soffits                                | Painted                                                         | Wattyl Enclose Half                  |
| Cladding 1                             | Linea weatherboard — painted                                    | Wattyl Grit Grey                     |
| Cladding 2                             | Brick cladding (Midland Brick)<br>Ezymix mortar – Antique White | Range: Euro Grande<br>Colour: Blanco |
| Concrete Letterbox                     | Painted                                                         | Wattyl Dundee                        |
| Garage Doors                           | Dominator Montana smooth                                        | Grey Friars                          |
| Garage Door Reveals                    | Timber Painted                                                  | Colorsteel Titania (paint match)     |
| Aluminium Joinery (with clear glass)   | Powdercoated                                                    | Matt Titania                         |
| Aluminium Balustrading                 | Powdercoated                                                    | Matt Flaxpod                         |
| (Residential Hardware to all aluminium | n joinery is colour matched to joinery)                         |                                      |
| Front Doors                            | Vertical Groove                                                 | Grey Friars                          |
| Front Door Handle                      | Residential Lever Hardware                                      | Powdercoat finish matched to door    |