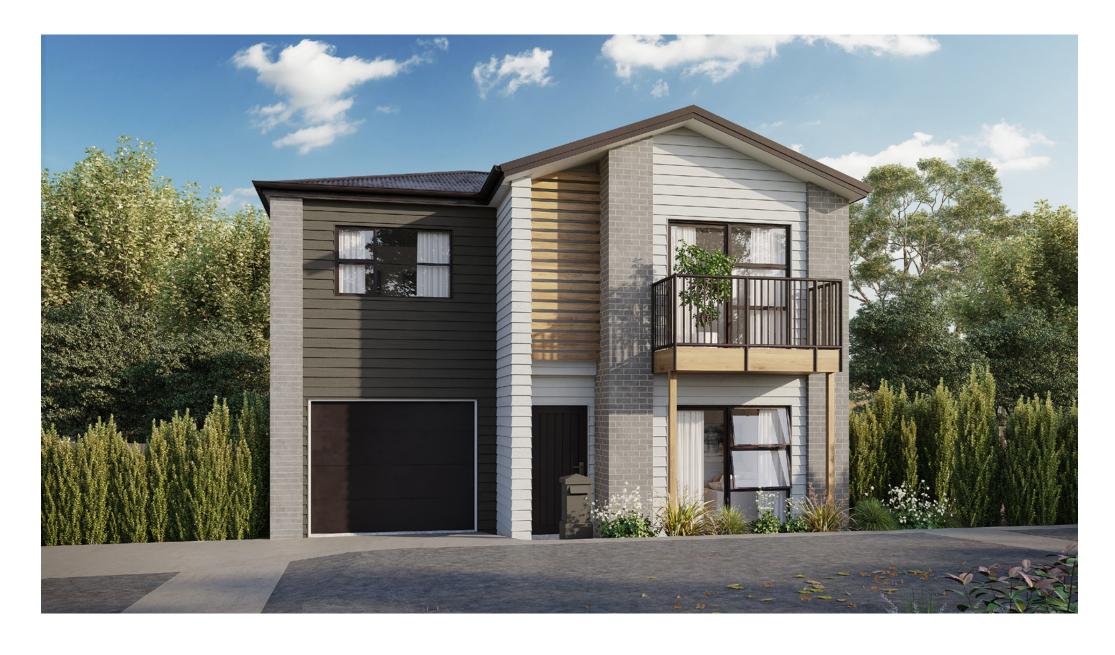

Lower Floor Area: 83.4 sqm Total Floor Area: 167 sqm

Upper Floor Area: 83.6 sqm Total Floor Area: 167 sqm

Upper Electrical Plan

|                                        | Product                                                   | Colour/Finish                       |
|----------------------------------------|-----------------------------------------------------------|-------------------------------------|
| EXTERIOR LOT 7                         |                                                           |                                     |
| Roof                                   | Colorsteel Corrugated (as shown on plan)                  | Flaxpod                             |
| Fascia/Barge Boards                    | Colorsteel                                                | Flaxpod                             |
| Spouting                               | Colorsteel                                                | Flaxpod                             |
| Downpipes                              | Marley PVC Colour (retention tank)                        | Ironsand                            |
| Retention Tank (if required)           | Thintanks NZ                                              | Surf Mist                           |
| Soffits                                | Painted                                                   | Wattyl Enclose Half                 |
| Cladding 1                             | Linea weatherboard — painted                              | Wattyl Dundee & Wattyl Enclose Hal  |
| Cladding 2                             | Brick cladding (Midland Brick)<br>Ezymix mortar – Natural | Range: Euro Grande<br>Colour: Plata |
| Concrete Letterbox                     | Painted                                                   | Wattyl Dundee                       |
| Garage Doors x 2                       | Dominator Valero smooth                                   | Flaxpod                             |
| Garage Door Reveals x 2                | Timber Painted                                            | Wattyl Enclose Half                 |
| Aluminium Joinery (with clear glass)   | Powdercoated                                              | Matt Flaxpod                        |
| Aluminium Balustrading                 | Powdercoated                                              | Matt Flaxpod                        |
| (Residential Hardware to all aluminium | n joinery is colour matched to joinery)                   |                                     |
| Front Doors x2                         | Vertical Groove                                           | Flaxpod                             |
| Front Door Handle                      | Residential Lever Hardware                                | Powdercoat finish matched to door   |