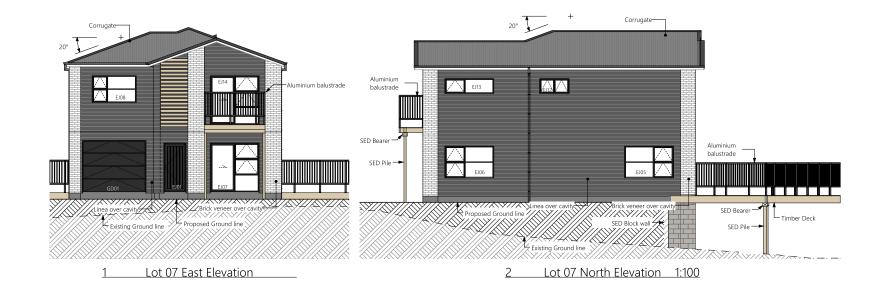

Lower Floor Area: 83.4 sqm Total Floor Area: 167 sqm

Upper Floor Area: 83.6 sqm Total Floor Area: 167 sqm

Upper Electrical Plan

|                                        | Product                                                   | Colour/Finish                       |
|----------------------------------------|-----------------------------------------------------------|-------------------------------------|
| EXTERIOR LOT 7                         |                                                           |                                     |
| Roof                                   | Colorsteel Corrugated (as shown on plan)                  | Flaxpod                             |
| Fascia/Barge Boards                    | Colorsteel                                                | Flaxpod                             |
| Spouting                               | Colorsteel                                                | Flaxpod                             |
| Downpipes                              | Marley PVC Colour (retention tank)                        | Ironsand                            |
| Retention Tank (if required)           | Thintanks NZ                                              | Surf Mist                           |
| Soffits                                | Painted                                                   | Wattyl Enclose Half                 |
| Cladding 1                             | Linea weatherboard — painted                              | Wattyl Dundee & Wattyl Enclose Hal  |
| Cladding 2                             | Brick cladding (Midland Brick)<br>Ezymix mortar – Natural | Range: Euro Grande<br>Colour: Plata |
| Concrete Letterbox                     | Painted                                                   | Wattyl Dundee                       |
| Garage Doors x 2                       | Dominator Valero smooth                                   | Flaxpod                             |
| Garage Door Reveals x 2                | Timber Painted                                            | Wattyl Enclose Half                 |
| Aluminium Joinery (with clear glass)   | Powdercoated                                              | Matt Flaxpod                        |
| Aluminium Balustrading                 | Powdercoated                                              | Matt Flaxpod                        |
| (Residential Hardware to all aluminium | n joinery is colour matched to joinery)                   |                                     |
| Front Doors x2                         | Vertical Groove                                           | Flaxpod                             |
| Front Door Handle                      | Residential Lever Hardware                                | Powdercoat finish matched to door   |