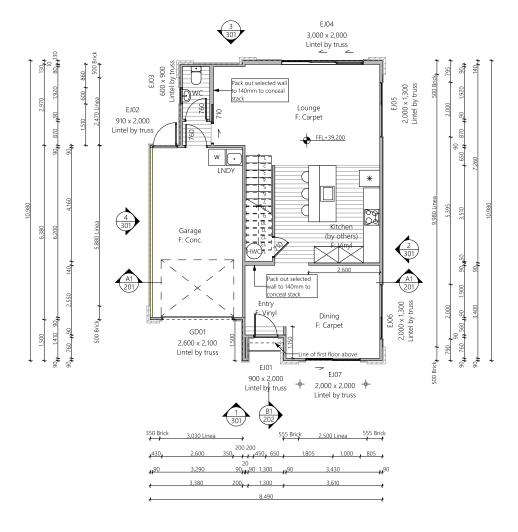

Lower Floor Area: 83.4 sqm Total Floor Area: 167 sqm

Upper Floor Area: 83.6 sqm Total Floor Area: 167 sqm

Upper Electrical Plan

|                                        | Product                                                   | Colour/Finish                       |
|----------------------------------------|-----------------------------------------------------------|-------------------------------------|
| EXTERIOR LOT 7                         |                                                           |                                     |
| Roof                                   | Colorsteel Corrugated (as shown on plan)                  | Flaxpod                             |
| Fascia/Barge Boards                    | Colorsteel                                                | Flaxpod                             |
| Spouting                               | Colorsteel                                                | Flaxpod                             |
| Downpipes                              | Marley PVC Colour (retention tank)                        | Ironsand                            |
| Retention Tank (if required)           | Thintanks NZ                                              | Surf Mist                           |
| Soffits                                | Painted                                                   | Wattyl Enclose Half                 |
| Cladding 1                             | Linea weatherboard — painted                              | Wattyl Dundee & Wattyl Enclose Hal  |
| Cladding 2                             | Brick cladding (Midland Brick)<br>Ezymix mortar – Natural | Range: Euro Grande<br>Colour: Plata |
| Concrete Letterbox                     | Painted                                                   | Wattyl Dundee                       |
| Garage Doors x 2                       | Dominator Valero smooth                                   | Flaxpod                             |
| Garage Door Reveals x 2                | Timber Painted                                            | Wattyl Enclose Half                 |
| Aluminium Joinery (with clear glass)   | Powdercoated                                              | Matt Flaxpod                        |
| Aluminium Balustrading                 | Powdercoated                                              | Matt Flaxpod                        |
| (Residential Hardware to all aluminium | n joinery is colour matched to joinery)                   |                                     |
| Front Doors x2                         | Vertical Groove                                           | Flaxpod                             |
| Front Door Handle                      | Residential Lever Hardware                                | Powdercoat finish matched to door   |