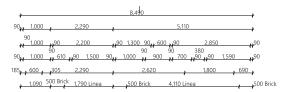

Lower Floor Area: 83.4 sqm Total Floor Area: 167 sqm





Upper Floor Area: 83.6 sqm Total Floor Area: 167 sqm









Upper Electrical Plan



|                                        | Product                                                   | Colour/Finish                       |
|----------------------------------------|-----------------------------------------------------------|-------------------------------------|
| EXTERIOR LOT 7                         |                                                           |                                     |
| Roof                                   | Colorsteel Corrugated (as shown on plan)                  | Flaxpod                             |
| Fascia/Barge Boards                    | Colorsteel                                                | Flaxpod                             |
| Spou