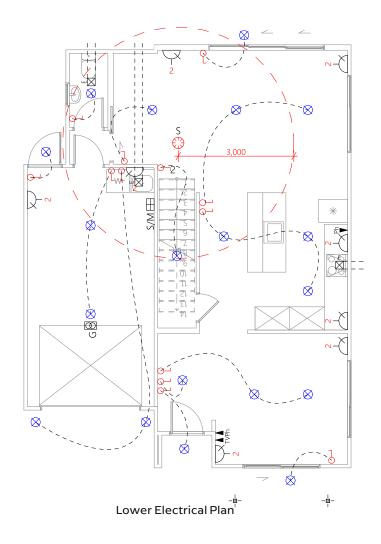

Lower Floor Area: 83.4 sqm Total Floor Area: 167 sqm

Upper Floor Area: 83.6 sqm Total Floor Area: 167 sqm

Upper Electrical Plan

|                                        | Product                                                   | Colour/Finish                       |
|----------------------------------------|-----------------------------------------------------------|-------------------------------------|
| EXTERIOR LOT 7                         |                                                           |                                     |
| Roof                                   | Colorsteel Corrugated (as shown on plan)                  | Flaxpod                             |
| Fascia/Barge Boards                    | Colorsteel                                                | Flaxpod                             |
| Spouting                               | Colorsteel                                                | Flaxpod                             |
| Downpipes                              | Marley PVC Colour (retention tank)                        | Ironsand                            |
| Retention Tank (if required)           | Thintanks NZ                                              | Surf Mist                           |
| Soffits                                | Painted                                                   | Wattyl Enclose Half                 |
| Cladding 1                             | Linea weatherboard — painted                              | Wattyl Dundee & Wattyl Enclose Hal  |
| Cladding 2                             | Brick cladding (Midland Brick)<br>Ezymix mortar – Natural | Range: Euro Grande<br>Colour: Plata |
| Concrete Letterbox                     | Painted                                                   | Wattyl Dundee                       |
| Garage Doors x 2                       | Dominator Valero smooth                                   | Flaxpod                             |
| Garage Door Reveals x 2                | Timber Painted                                            | Wattyl Enclose Half                 |
| Aluminium Joinery (with clear glass)   | Powdercoated                                              | Matt Flaxpod                        |
| Aluminium Balustrading                 | Powdercoated                                              | Matt Flaxpod                        |
| (Residential Hardware to all aluminium | n joinery is colour matched to joinery)                   |                                     |
| Front Doors x2                         | Vertical Groove                                           | Flaxpod                             |
| Front Door Handle                      | Residential Lever Hardware                                | Powdercoat finish matched to door   |