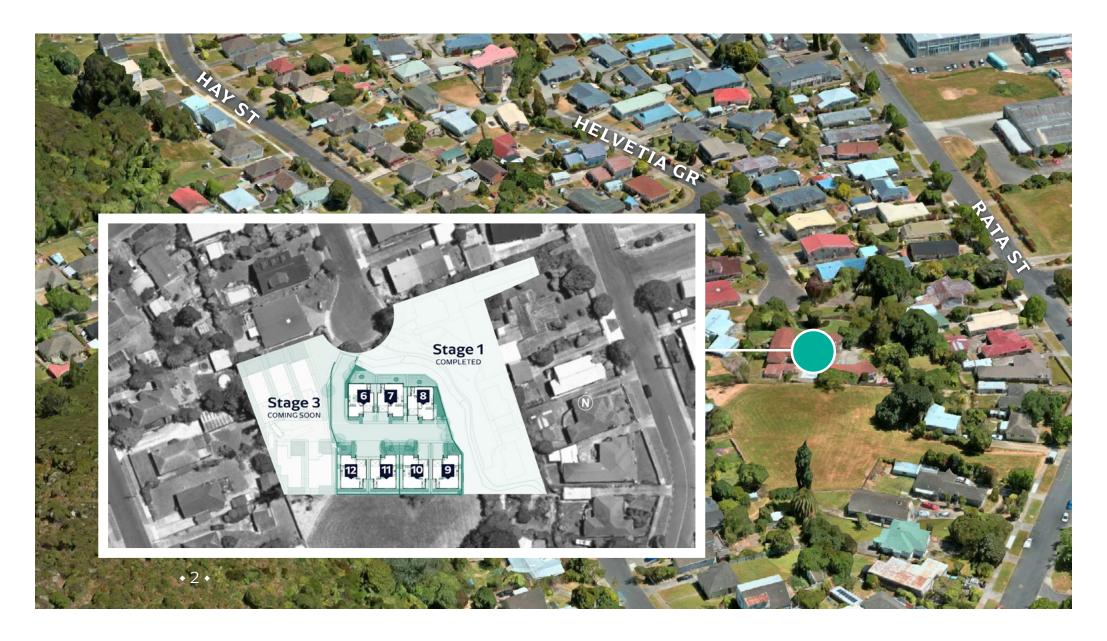

Lower Floor Area: 83.4 sqm Total Floor Area: 167 sqm





Upper Floor Area: 83.6 sqm Total Floor Area: 167 sqm









Upper Electrical Plan



|                                        | Product                                                   | Colour/Finish                       |
|----------------------------------------|-----------------------------------------------------------|-------------------------------------|
| EXTERIOR LOT 7                         |                                                           |                                     |
| Roof                                   | Colorsteel Corrugated (as shown on plan)                  | Flaxpod                             |
| Fascia/Barge Boards                    | Colorsteel