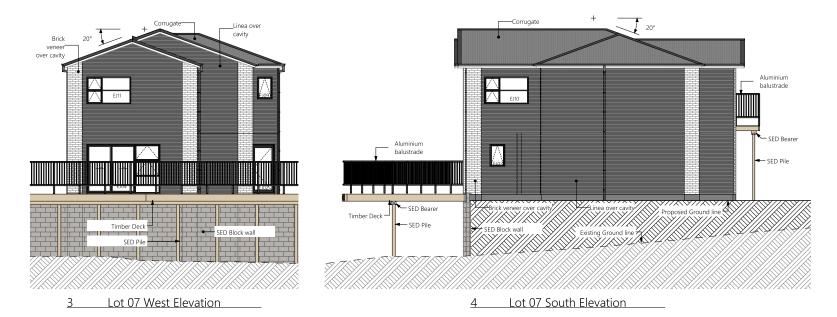

Lower Floor Area: 83.4 sqm Total Floor Area: 167 sqm

Upper Floor Area: 83.6 sqm Total Floor Area: 167 sqm

Upper Electrical Plan

|                                        | Product                                                   | Colour/Finish                       |
|----------------------------------------|-----------------------------------------------------------|-------------------------------------|
| EXTERIOR LOT 7                         |                                                           |                                     |
| Roof                                   | Colorsteel Corrugated (as shown on plan)                  | Flaxpod                             |
| Fascia/Barge Boards                    | Colorsteel                                                | Flaxpod                             |
| Spouting                               | Colorsteel                                                | Flaxpod                             |
| Downpipes                              | Marley PVC Colour (retention tank)                        | Ironsand                            |
| Retention Tank (if required)           | Thintanks NZ                                              | Surf Mist                           |
| Soffits                                | Painted                                                   | Wattyl Enclose Half                 |
| Cladding 1                             | Linea weatherboard — painted                              | Wattyl Dundee & Wattyl Enclose Hal  |
| Cladding 2                             | Brick cladding (Midland Brick)<br>Ezymix mortar – Natural | Range: Euro Grande<br>Colour: Plata |
| Concrete Letterbox                     | Painted                                                   | Wattyl Dundee                       |
| Garage Doors x 2                       | Dominator Valero smooth                                   | Flaxpod                             |
| Garage Door Reveals x 2                | Timber Painted                                            | Wattyl Enclose Half                 |
| Aluminium Joinery (with clear glass)   | Powdercoated                                              | Matt Flaxpod                        |
| Aluminium Balustrading                 | Powdercoated                                              | Matt Flaxpod                        |
| (Residential Hardware to all aluminium | n joinery is colour matched to joinery)                   |                                     |
| Front Doors x2                         | Vertical Groove                                           | Flaxpod                             |
| Front Door Handle                      | Residential Lever Hardware                                | Powdercoat finish matched to door   |