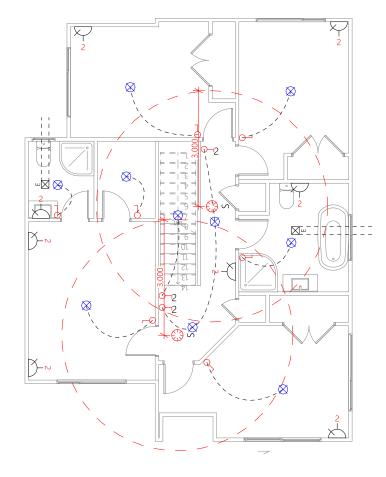

Lower Floor Area: 83.4 sqm Total Floor Area: 167 sqm

Upper Floor Area: 83.6 sqm Total Floor Area: 167 sqm

Upper Electrical Plan

|                                        | Product                                                   | Colour/Finish                       |
|----------------------------------------|-----------------------------------------------------------|-------------------------------------|
| EXTERIOR LOT 7                         |                                                           |                                     |
| Roof                                   | Colorsteel Corrugated (as shown on plan)                  | Flaxpod                             |
| Fascia/Barge Boards                    | Colorsteel                                                | Flaxpod                             |
| Spouting                               | Colorsteel                                                | Flaxpod                             |
| Downpipes                              | Marley PVC Colour (retention tank)                        | Ironsand                            |
| Retention Tank (if required)           | Thintanks NZ                                              | Surf Mist                           |
| Soffits                                | Painted                                                   | Wattyl Enclose Half                 |
| Cladding 1                             | Linea weatherboard — painted                              | Wattyl Dundee & Wattyl Enclose Hal  |
| Cladding 2                             | Brick cladding (Midland Brick)<br>Ezymix mortar – Natural | Range: Euro Grande<br>Colour: Plata |
| Concrete Letterbox                     | Painted                                                   | Wattyl Dundee                       |
| Garage Doors x 2                       | Dominator Valero smooth                                   | Flaxpod                             |
| Garage Door Reveals x 2                | Timber Painted                                            | Wattyl Enclose Half                 |
| Aluminium Joinery (with clear glass)   | Powdercoated                                              | Matt Flaxpod                        |
| Aluminium Balustrading                 | Powdercoated                                              | Matt Flaxpod                        |
| (Residential Hardware to all aluminium | n joinery is colour matched to joinery)                   |                                     |
| Front Doors x2                         | Vertical Groove                                           | Flaxpod                             |
| Front Door Handle                      | Residential Lever Hardware                                | Powdercoat finish matched to door   |