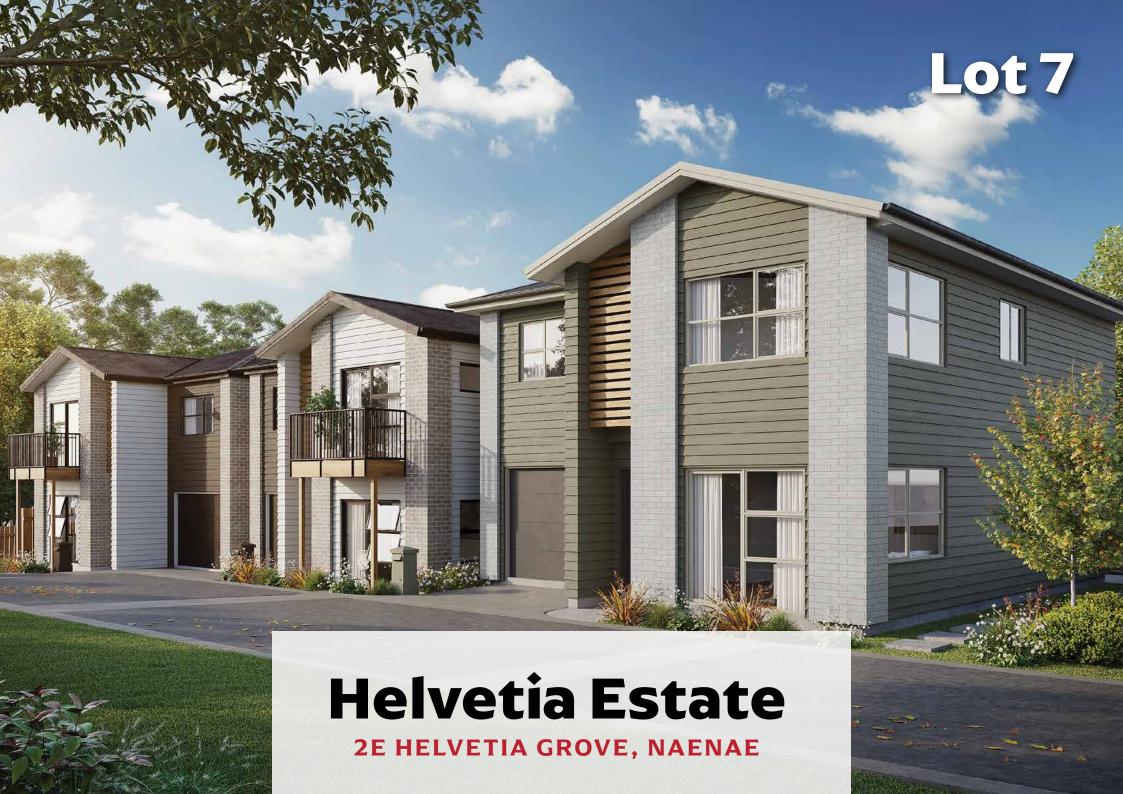

Lower Floor Area: 83.4 sqm Total Floor Area: 167 sqm

Upper Floor Area: 83.6 sqm Total Floor Area: 167 sqm

Upper Electrical Plan

|                                        | Product                                                   | Colour/Finish                       |
|----------------------------------------|-----------------------------------------------------------|-------------------------------------|
| EXTERIOR LOT 7                         |                                                           |                                     |
| Roof                                   | Colorsteel Corrugated (as shown on plan)                  | Flaxpod                             |
| Fascia/Barge Boards                    | Colorsteel                                                | Flaxpod                             |
| Spouting                               | Colorsteel                                                | Flaxpod                             |
| Downpipes                              | Marley PVC Colour (retention tank)                        | Ironsand                            |
| Retention Tank (if required)           | Thintanks NZ                                              | Surf Mist                           |
| Soffits                                | Painted                                                   | Wattyl Enclose Half                 |
| Cladding 1                             | Linea weatherboard — painted                              | Wattyl Dundee & Wattyl Enclose Hal  |
| Cladding 2                             | Brick cladding (Midland Brick)<br>Ezymix mortar – Natural | Range: Euro Grande<br>Colour: Plata |
| Concrete Letterbox                     | Painted                                                   | Wattyl Dundee                       |
| Garage Doors x 2                       | Dominator Valero smooth                                   | Flaxpod                             |
| Garage Door Reveals x 2                | Timber Painted                                            | Wattyl Enclose Half                 |
| Aluminium Joinery (with clear glass)   | Powdercoated                                              | Matt Flaxpod                        |
| Aluminium Balustrading                 | Powdercoated                                              | Matt Flaxpod                        |
| (Residential Hardware to all aluminium | n joinery is colour matched to joinery)                   |                                     |
| Front Doors x2                         | Vertical Groove                                           | Flaxpod                             |
| Front Door Handle                      | Residential Lever Hardware                                | Powdercoat finish matched to door   |