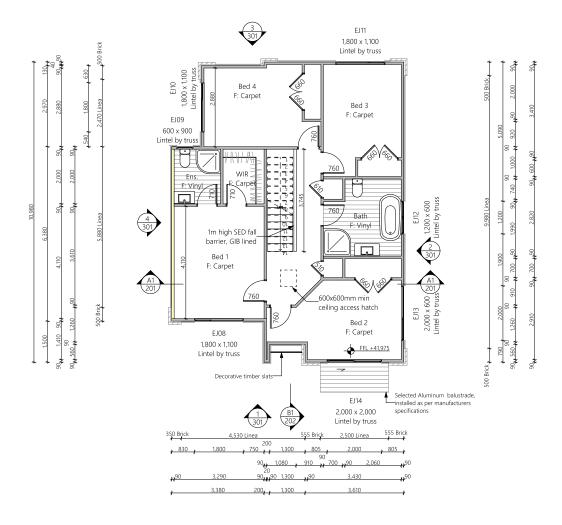

Lower Floor Area: 83.4 sqm Total Floor Area: 167 sqm

Upper Floor Area: 83.6 sqm Total Floor Area: 167 sqm

Upper Electrical Plan

|                                        | Product                                                   | Colour/Finish                       |
|----------------------------------------|-----------------------------------------------------------|-------------------------------------|
| EXTERIOR LOT 7                         |                                                           |                                     |
| Roof                                   | Colorsteel Corrugated (as shown on plan)                  | Flaxpod                             |
| Fascia/Barge Boards                    | Colorsteel                                                | Flaxpod                             |
| Spouting                               | Colorsteel                                                | Flaxpod                             |
| Downpipes                              | Marley PVC Colour (retention tank)                        | Ironsand                            |
| Retention Tank (if required)           | Thintanks NZ                                              | Surf Mist                           |
| Soffits                                | Painted                                                   | Wattyl Enclose Half                 |
| Cladding 1                             | Linea weatherboard — painted                              | Wattyl Dundee & Wattyl Enclose Hal  |
| Cladding 2                             | Brick cladding (Midland Brick)<br>Ezymix mortar – Natural | Range: Euro Grande<br>Colour: Plata |
| Concrete Letterbox                     | Painted                                                   | Wattyl Dundee                       |
| Garage Doors x 2                       | Dominator Valero smooth                                   | Flaxpod                             |
| Garage Door Reveals x 2                | Timber Painted                                            | Wattyl Enclose Half                 |
| Aluminium Joinery (with clear glass)   | Powdercoated                                              | Matt Flaxpod                        |
| Aluminium Balustrading                 | Powdercoated                                              | Matt Flaxpod                        |
| (Residential Hardware to all aluminium | n joinery is colour matched to joinery)                   |                                     |
| Front Doors x2                         | Vertical Groove                                           | Flaxpod                             |
| Front Door Handle                      | Residential Lever Hardware                                | Powdercoat finish matched to door   |