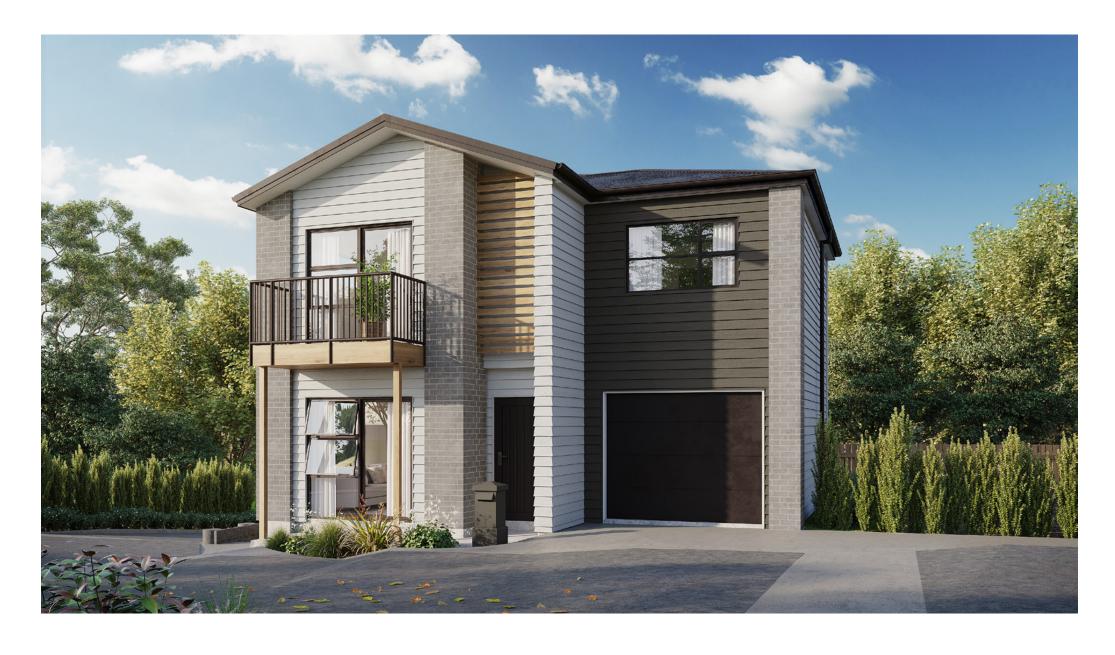

Lower Floor Area: 83.4 sqm Total Floor Area: 167 sqm

Upper Floor Area: 83.6 sqm Total Floor Area: 167 sqm

Upper Electrical Plan

|                                        | Product                                                   | Colour/Finish                       |
|----------------------------------------|-----------------------------------------------------------|-------------------------------------|
| EXTERIOR LOT 6                         |                                                           |                                     |
| Roof                                   | Colorsteel Corrugated (as shown on plan)                  | Flaxpod                             |
| Fascia/Barge Boards                    | Colorsteel                                                | Flaxpod                             |
| Spouting                               | Colorsteel                                                | Flaxpod                             |
| Downpipes                              | Marley PVC Colour (retention tank)                        | Ironsand                            |
| Retention Tank (if required)           | Thintanks NZ                                              | Surf Mist                           |
| Soffits                                | Painted                                                   | Wattyl Enclose Half                 |
| Cladding 1                             | Linea weatherboard — painted                              | Wattyl Dundee & Wattyl Enclose Hal  |
| Cladding 2                             | Brick cladding (Midland Brick)<br>Ezymix mortar – Natural | Range: Euro Grande<br>Colour: Plata |
| Concrete Letterbox                     | Painted                                                   | Wattyl Dundee                       |
| Garage Doors x 2                       | Dominator Valero smooth                                   | Flaxpod                             |
| Garage Door Reveals x 2                | Timber Painted                                            | Wattyl Enclose Half                 |
| Aluminium Joinery (with clear glass)   | Powdercoated                                              | Matt Flaxpod                        |
| Aluminium Balustrading                 | Powdercoated                                              | Matt Flaxpod                        |
| (Residential Hardware to all aluminium | n joinery is colour matched to joinery)                   |                                     |
| Front Doors x2                         | Vertical Groove                                           | Flaxpod                             |
| Front Door Handle                      | Residential Lever Hardware                                | Powdercoat finish matched to door   |