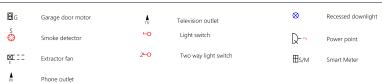

Lower Floor Area: 83.4 sqm Total Floor Area: 167 sqm





Upper Floor Area: 83.6 sqm Total Floor Area: 167 sqm









Upper Electrical Plan



|                                        | Product                                                   | Colour/Finish                       |
|----------------------------------------|-----------------------------------------------------------|-------------------------------------|
| EXTERIOR LOT 6                         |                                                           |                                     |
| Roof                                   | Colorsteel Corrugated (as shown on plan)                  | Flaxpod                             |
| Fascia/Barge Boards                    | Colorsteel                                                | Flaxpod                             |
| Spouting                               | Colorsteel