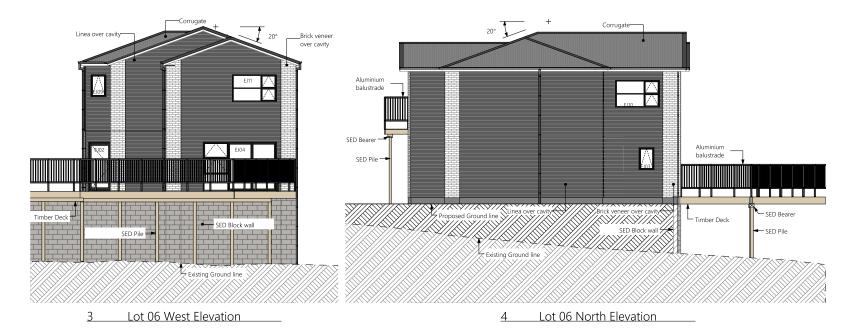

Lower Floor Area: 83.4 sqm Total Floor Area: 167 sqm

Upper Floor Area: 83.6 sqm Total Floor Area: 167 sqm

Upper Electrical Plan

|                                        | Product                                                   | Colour/Finish                       |
|----------------------------------------|-----------------------------------------------------------|-------------------------------------|
| EXTERIOR LOT 6                         |                                                           |                                     |
| Roof                                   | Colorsteel Corrugated (as shown on plan)                  | Flaxpod                             |
| Fascia/Barge Boards                    | Colorsteel                                                | Flaxpod                             |
| Spouting                               | Colorsteel                                                | Flaxpod                             |
| Downpipes                              | Marley PVC Colour (retention tank)                        | Ironsand                            |
| Retention Tank (if required)           | Thintanks NZ                                              | Surf Mist                           |
| Soffits                                | Painted                                                   | Wattyl Enclose Half                 |
| Cladding 1                             | Linea weatherboard — painted                              | Wattyl Dundee & Wattyl Enclose Hal  |
| Cladding 2                             | Brick cladding (Midland Brick)<br>Ezymix mortar – Natural | Range: Euro Grande<br>Colour: Plata |
| Concrete Letterbox                     | Painted                                                   | Wattyl Dundee                       |
| Garage Doors x 2                       | Dominator Valero smooth                                   | Flaxpod                             |
| Garage Door Reveals x 2                | Timber Painted                                            | Wattyl Enclose Half                 |
| Aluminium Joinery (with clear glass)   | Powdercoated                                              | Matt Flaxpod                        |
| Aluminium Balustrading                 | Powdercoated                                              | Matt Flaxpod                        |
| (Residential Hardware to all aluminium | n joinery is colour matched to joinery)                   |                                     |
| Front Doors x2                         | Vertical Groove                                           | Flaxpod                             |
| Front Door Handle                      | Residential Lever Hardware                                | Powdercoat finish matched to door   |