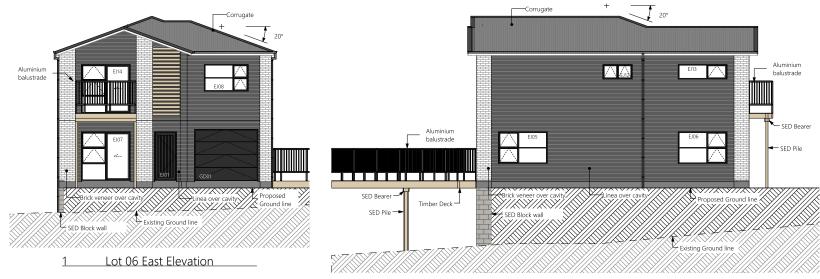

Lower Floor Area: 83.4 sqm Total Floor Area: 167 sqm

Upper Floor Area: 83.6 sqm Total Floor Area: 167 sqm

Upper Electrical Plan

|                                        | Product                                                   | Colour/Finish                       |
|----------------------------------------|-----------------------------------------------------------|-------------------------------------|
| EXTERIOR LOT 6                         |                                                           |                                     |
| Roof                                   | Colorsteel Corrugated (as shown on plan)                  | Flaxpod                             |
| Fascia/Barge Boards                    | Colorsteel                                                | Flaxpod                             |
| Spouting                               | Colorsteel                                                | Flaxpod                             |
| Downpipes                              | Marley PVC Colour (retention tank)                        | Ironsand                            |
| Retention Tank (if required)           | Thintanks NZ                                              | Surf Mist                           |
| Soffits                                | Painted                                                   | Wattyl Enclose Half                 |
| Cladding 1                             | Linea weatherboard — painted                              | Wattyl Dundee & Wattyl Enclose Hal  |
| Cladding 2                             | Brick cladding (Midland Brick)<br>Ezymix mortar – Natural | Range: Euro Grande<br>Colour: Plata |
| Concrete Letterbox                     | Painted                                                   | Wattyl Dundee                       |
| Garage Doors x 2                       | Dominator Valero smooth                                   | Flaxpod                             |
| Garage Door Reveals x 2                | Timber Painted                                            | Wattyl Enclose Half                 |
| Aluminium Joinery (with clear glass)   | Powdercoated                                              | Matt Flaxpod                        |
| Aluminium Balustrading                 | Powdercoated                                              | Matt Flaxpod                        |
| (Residential Hardware to all aluminium | n joinery is colour matched to joinery)                   |                                     |
| Front Doors x2                         | Vertical Groove                                           | Flaxpod                             |
| Front Door Handle                      | Residential Lever Hardware                                | Powdercoat finish matched to door   |