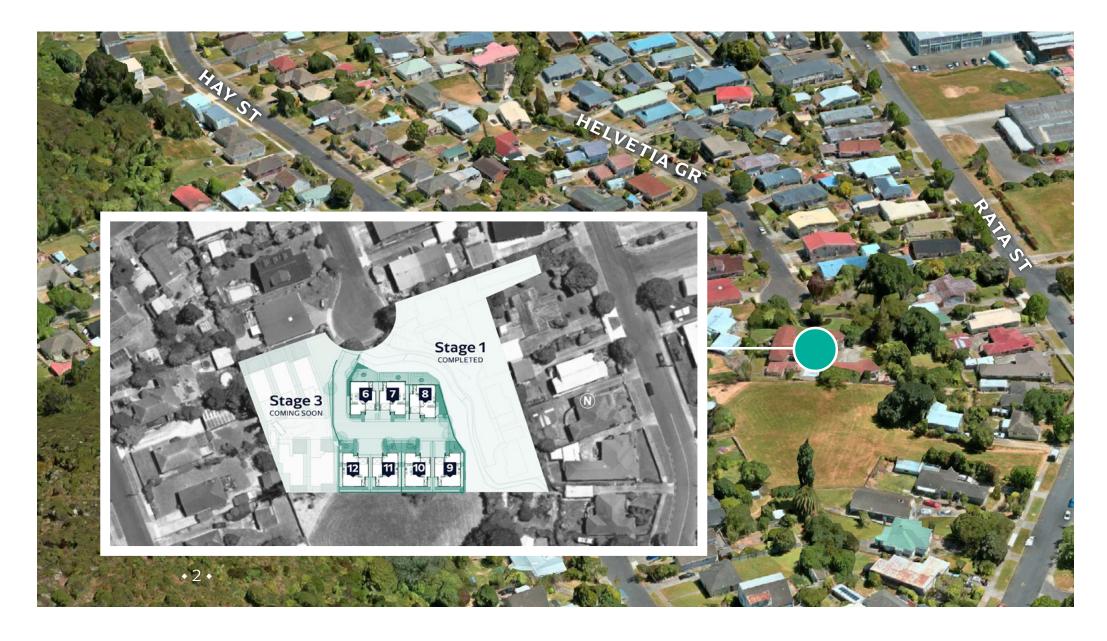

Lower Floor Area: 83.4 sqm Total Floor Area: 167 sqm





Upper Floor Area: 83.6 sqm Total Floor Area: 167 sqm









Upper Electrical Plan



|                                        | Product                                                   | Colour/Finish                       |
|----------------------------------------|-----------------------------------------------------------|-------------------------------------|
| EXTERIOR LOT 6                         |                                                           |                                     |
| Roof                                   | Colorsteel Corrugated (as shown on plan)                  | Flaxpod                             |
| Fascia/Barge Boards                    | Colorsteel