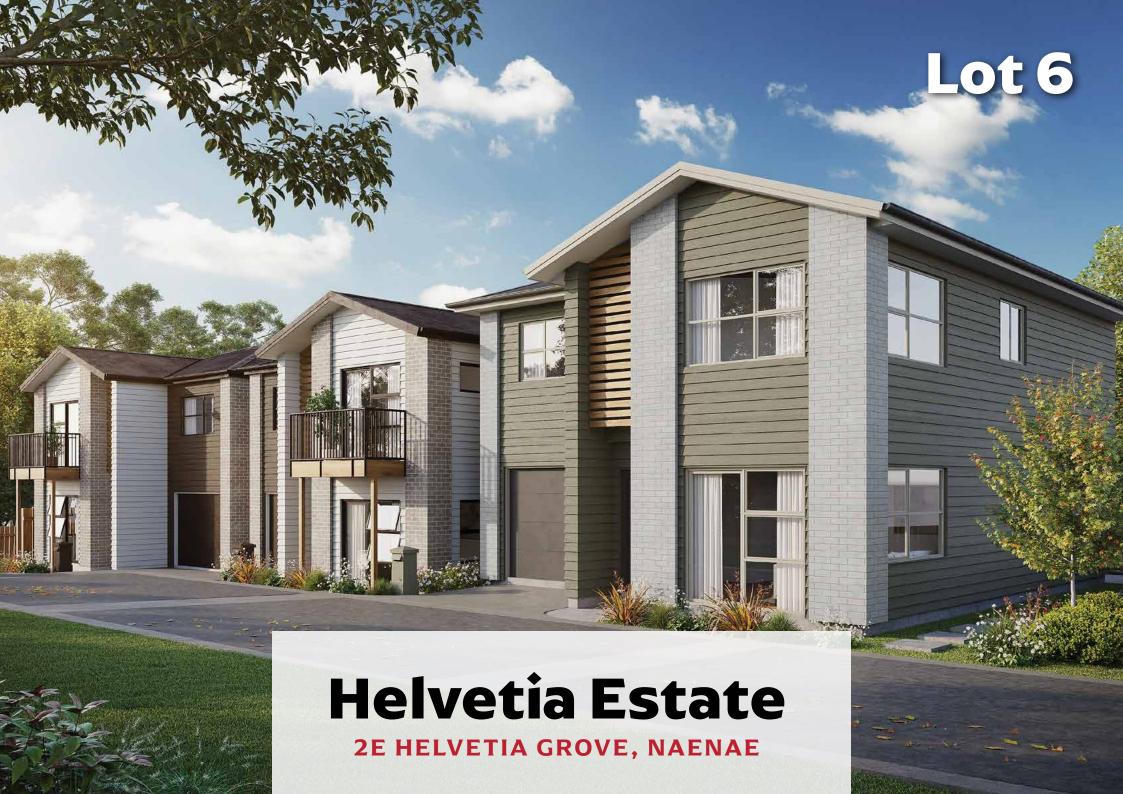

Lower Floor Area: 83.4 sqm Total Floor Area: 167 sqm

Upper Floor Area: 83.6 sqm Total Floor Area: 167 sqm

Upper Electrical Plan

|                                        | Product                                                   | Colour/Finish                       |
|----------------------------------------|-----------------------------------------------------------|-------------------------------------|
| EXTERIOR LOT 6                         |                                                           |                                     |
| Roof                                   | Colorsteel Corrugated (as shown on plan)                  | Flaxpod                             |
| Fascia/Barge Boards                    | Colorsteel                                                | Flaxpod                             |
| Spouting                               | Colorsteel                                                | Flaxpod                             |
| Downpipes                              | Marley PVC Colour (retention tank)                        | Ironsand                            |
| Retention Tank (if required)           | Thintanks NZ                                              | Surf Mist                           |
| Soffits                                | Painted                                                   | Wattyl Enclose Half                 |
| Cladding 1                             | Linea weatherboard — painted                              | Wattyl Dundee & Wattyl Enclose Hal  |
| Cladding 2                             | Brick cladding (Midland Brick)<br>Ezymix mortar – Natural | Range: Euro Grande<br>Colour: Plata |
| Concrete Letterbox                     | Painted                                                   | Wattyl Dundee                       |
| Garage Doors x 2                       | Dominator Valero smooth                                   | Flaxpod                             |
| Garage Door Reveals x 2                | Timber Painted                                            | Wattyl Enclose Half                 |
| Aluminium Joinery (with clear glass)   | Powdercoated                                              | Matt Flaxpod                        |
| Aluminium Balustrading                 | Powdercoated                                              | Matt Flaxpod                        |
| (Residential Hardware to all aluminium | n joinery is colour matched to joinery)                   |                                     |
| Front Doors x2                         | Vertical Groove                                           | Flaxpod                             |
| Front Door Handle                      | Residential Lever Hardware                                | Powdercoat finish matched to door   |