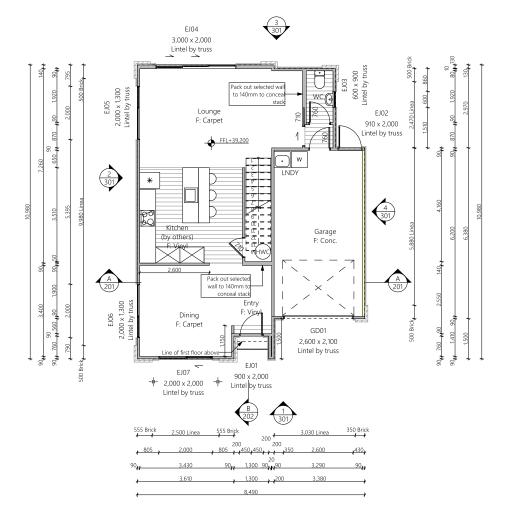

Lower Floor Area: 83.4 sqm Total Floor Area: 167 sqm

Upper Floor Area: 83.6 sqm Total Floor Area: 167 sqm

Upper Electrical Plan

|                                        | Product                                                   | Colour/Finish                       |
|----------------------------------------|-----------------------------------------------------------|-------------------------------------|
| EXTERIOR LOT 6                         |                                                           |                                     |
| Roof                                   | Colorsteel Corrugated (as shown on plan)                  | Flaxpod                             |
| Fascia/Barge Boards                    | Colorsteel                                                | Flaxpod                             |
| Spouting                               | Colorsteel                                                | Flaxpod                             |
| Downpipes                              | Marley PVC Colour (retention tank)                        | Ironsand                            |
| Retention Tank (if required)           | Thintanks NZ                                              | Surf Mist                           |
| Soffits                                | Painted                                                   | Wattyl Enclose Half                 |
| Cladding 1                             | Linea weatherboard — painted                              | Wattyl Dundee & Wattyl Enclose Hal  |
| Cladding 2                             | Brick cladding (Midland Brick)<br>Ezymix mortar – Natural | Range: Euro Grande<br>Colour: Plata |
| Concrete Letterbox                     | Painted                                                   | Wattyl Dundee                       |
| Garage Doors x 2                       | Dominator Valero smooth                                   | Flaxpod                             |
| Garage Door Reveals x 2                | Timber Painted                                            | Wattyl Enclose Half                 |
| Aluminium Joinery (with clear glass)   | Powdercoated                                              | Matt Flaxpod                        |
| Aluminium Balustrading                 | Powdercoated                                              | Matt Flaxpod                        |
| (Residential Hardware to all aluminium | n joinery is colour matched to joinery)                   |                                     |
| Front Doors x2                         | Vertical Groove                                           | Flaxpod                             |
| Front Door Handle                      | Residential Lever Hardware                                | Powdercoat finish matched to door   |