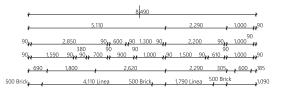

Lower Floor Area: 83.4 sqm Total Floor Area: 167 sqm





Upper Floor Area: 83.6 sqm Total Floor Area: 167 sqm









Upper Electrical Plan



|                                        | Product                                                   | Colour/Finish                       |
|----------------------------------------|-----------------------------------------------------------|-------------------------------------|
| EXTERIOR LOT 6                         |                                                           |                                     |
| Roof                                   | Colorsteel Corrugated (as shown on plan)                  | Flaxpod                             |
| Fascia/Barge Boards                    | Colorsteel                                                | Flaxpod                             |
| Spou