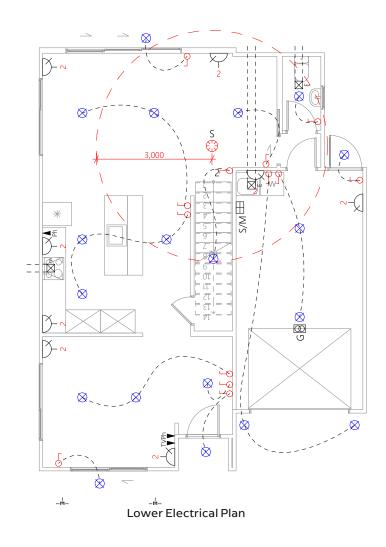

Lower Floor Area: 83.4 sqm Total Floor Area: 167 sqm

Upper Floor Area: 83.6 sqm Total Floor Area: 167 sqm

Upper Electrical Plan

|                                        | Product                                                   | Colour/Finish                       |
|----------------------------------------|-----------------------------------------------------------|-------------------------------------|
| EXTERIOR LOT 6                         |                                                           |                                     |
| Roof                                   | Colorsteel Corrugated (as shown on plan)                  | Flaxpod                             |
| Fascia/Barge Boards                    | Colorsteel                                                | Flaxpod                             |
| Spouting                               | Colorsteel                                                | Flaxpod                             |
| Downpipes                              | Marley PVC Colour (retention tank)                        | Ironsand                            |
| Retention Tank (if required)           | Thintanks NZ                                              | Surf Mist                           |
| Soffits                                | Painted                                                   | Wattyl Enclose Half                 |
| Cladding 1                             | Linea weatherboard — painted                              | Wattyl Dundee & Wattyl Enclose Hal  |
| Cladding 2                             | Brick cladding (Midland Brick)<br>Ezymix mortar – Natural | Range: Euro Grande<br>Colour: Plata |
| Concrete Letterbox                     | Painted                                                   | Wattyl Dundee                       |
| Garage Doors x 2                       | Dominator Valero smooth                                   | Flaxpod                             |
| Garage Door Reveals x 2                | Timber Painted                                            | Wattyl Enclose Half                 |
| Aluminium Joinery (with clear glass)   | Powdercoated                                              | Matt Flaxpod                        |
| Aluminium Balustrading                 | Powdercoated                                              | Matt Flaxpod                        |
| (Residential Hardware to all aluminium | n joinery is colour matched to joinery)                   |                                     |
| Front Doors x2                         | Vertical Groove                                           | Flaxpod                             |
| Front Door Handle                      | Residential Lever Hardware                                | Powdercoat finish matched to door   |