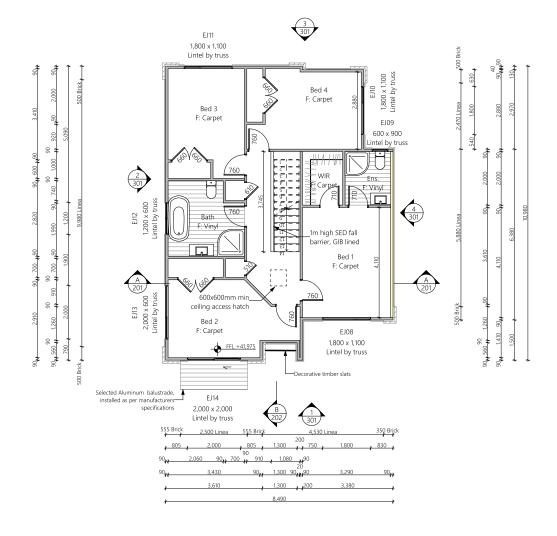

Lower Floor Area: 83.4 sqm Total Floor Area: 167 sqm

Upper Floor Area: 83.6 sqm Total Floor Area: 167 sqm

Upper Electrical Plan

|                                        | Product                                                   | Colour/Finish                       |
|----------------------------------------|-----------------------------------------------------------|-------------------------------------|
| EXTERIOR LOT 6                         |                                                           |                                     |
| Roof                                   | Colorsteel Corrugated (as shown on plan)                  | Flaxpod                             |
| Fascia/Barge Boards                    | Colorsteel                                                | Flaxpod                             |
| Spouting                               | Colorsteel                                                | Flaxpod                             |
| Downpipes                              | Marley PVC Colour (retention tank)                        | Ironsand                            |
| Retention Tank (if required)           | Thintanks NZ                                              | Surf Mist                           |
| Soffits                                | Painted                                                   | Wattyl Enclose Half                 |
| Cladding 1                             | Linea weatherboard — painted                              | Wattyl Dundee & Wattyl Enclose Hal  |
| Cladding 2                             | Brick cladding (Midland Brick)<br>Ezymix mortar – Natural | Range: Euro Grande<br>Colour: Plata |
| Concrete Letterbox                     | Painted                                                   | Wattyl Dundee                       |
| Garage Doors x 2                       | Dominator Valero smooth                                   | Flaxpod                             |
| Garage Door Reveals x 2                | Timber Painted                                            | Wattyl Enclose Half                 |
| Aluminium Joinery (with clear glass)   | Powdercoated                                              | Matt Flaxpod                        |
| Aluminium Balustrading                 | Powdercoated                                              | Matt Flaxpod                        |
| (Residential Hardware to all aluminium | n joinery is colour matched to joinery)                   |                                     |
| Front Doors x2                         | Vertical Groove                                           | Flaxpod                             |
| Front Door Handle                      | Residential Lever Hardware                                | Powdercoat finish matched to door   |