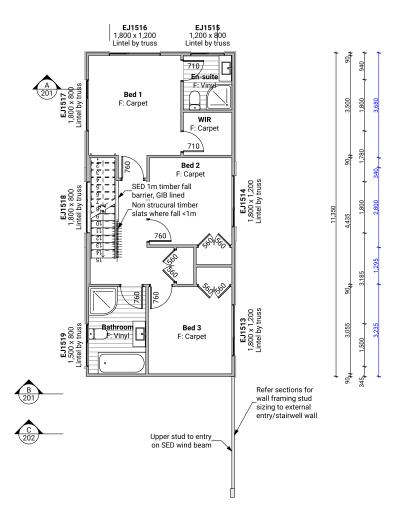

## Lot 15. Detailed Plans

**HELVETIA ESTATE** 

2 Lot 15 - North Elevation

3 Lot 15 - West Elevation

4 Lot 15 - South Elevation

Lot 15. Helvetia estate

| Floor Area       |          |  |  |  |
|------------------|----------|--|--|--|
| Lower Floor Area | 83.21m²  |  |  |  |
| Upper Floor Area | 59.02m²  |  |  |  |
| Total Floor Area | 142.23m² |  |  |  |

| Floor Area       |                     |  |
|------------------|---------------------|--|
| Lower Floor Area | 83.21m <sup>2</sup> |  |
| Upper Floor Area | 59.02m²             |  |
| Total Floor Area | 142.23m²            |  |