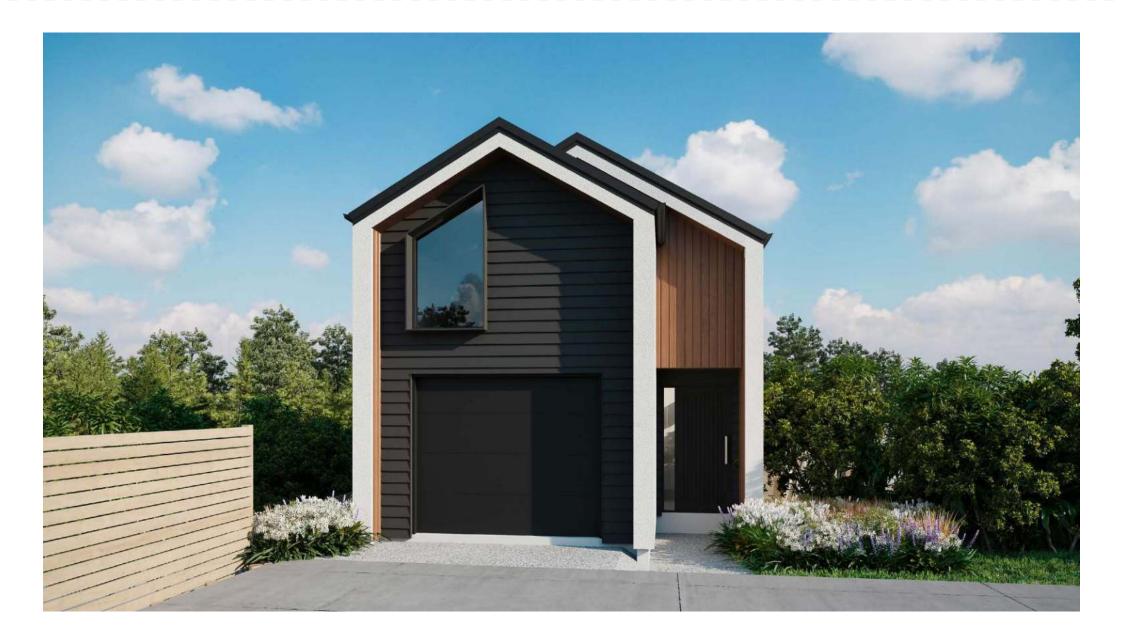

## Lot 15. Detailed Plans

**HELVETIA ESTATE** 

2 Lot 15 - North Elevation

3 Lot 15 - West Elevation

4 Lot 15 - South Elevation

Lot 15. Helvetia estate

| Floor Area       |          |  |  |  |
|------------------|----------|--|--|--|
| Lower Floor Area | 83.21m²  |  |  |  |
| Upper Floor Area | 59.02m²  |  |  |  |
| Total Floor Area | 142.23m² |  |  |  |

Upper Electrical Plan

S/M Smart Meter

G Garage door motor

S Smoke detector

Extractor fan

|                                    | Product                                    | Colour/Finish                                                                     |
|------------------------------------|--------------------------------------------|-----------------------------------------------------------------------------------|
| EXTERIOR LOT 15                    |                                            |                                                                                   |
| Roof                               | Colorsteel Corrugate Trapezoidal           | Flaxpod                                                                           |
| Fascia/Barge Boards                | Fascia 155                                 | Flaxpod                                                                           |
| Spouting                           | Marley Stormcloud PVC                      | White                                                                             |
| Downpipes                          | Marley Stormcloud PVC                      | White                                                                             |
| Retention Tank (if required)       | Thintanks NZ                               | Moument                                                                           |
| Cladding 1                         | Rockcote Integra                           | Half Black White                                                                  |
| Cladding 2                         | Linea Weatherboards                        | Surrounding Garage: Colorbond Monument Remaining Linea Weatherboards: Enclose 1/4 |
| Cladding 3                         | Abodo Vulcan Cladding                      | Vulcan Straw                                                                      |
| Concrete Letterbox                 | Aluminium Pillar   Flat Sloping Roof       | Matt Black                                                                        |
| Garage Door                        | Dominator Montana                          | Flaxpod                                                                           |
| Garage Door Reveals                | Timber Painted                             | Flaxpod                                                                           |
| Aluminium Joinery                  | Altus                                      | Matt Flaxpod                                                                      |
| Aluminium Balustrading             | Powdercoated                               | Matt Flaxpod                                                                      |
| (Residential Hardware to all alumi | nium joinery is colour matched to joinery) |                                                                                   |
| Front Door                         | STRATA 10TH                                | Ironsand                                                                          |
| Front Door Handle                  | Residential Lever Hardware                 | Powdercoated Matt Appliance White                                                 |