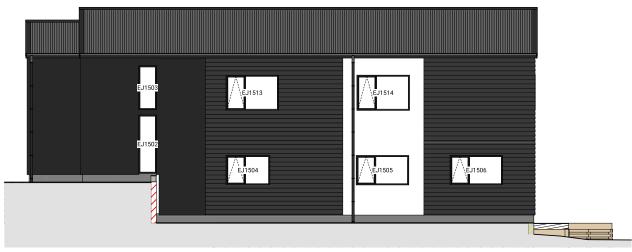

## Lot 15. Detailed Plans

**HELVETIA ESTATE** 

2 Lot 15 - North Elevation

3 Lot 15 - West Elevation

4 Lot 15 - South Elevation

Lot 15. Helvetia estate

| Floor Area       |          |  |  |  |
|------------------|----------|--|--|--|
| Lower Floor Area | 83.21m²  |  |  |  |
| Upper Floor Area | 59.02m²  |  |  |  |
| Total Floor Area | 142.23m² |  |  |  |