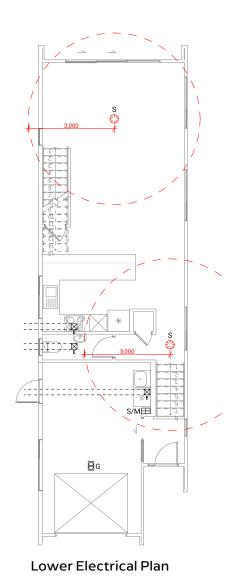

Upper Electrical Plan

S/M Smart Meter

G Garage door motor

S Smoke detector

Extractor fan

|                                    | Product                                    | Colour/Finish                                                                     |
|------------------------------------|--------------------------------------------|-----------------------------------------------------------------------------------|
| EXTERIOR LOT 15                    |                                            |                                                                                   |
| Roof                               | Colorsteel Corrugate Trapezoidal           | Flaxpod                                                                           |
| Fascia/Barge Boards                | Fascia 155                                 | Flaxpod                                                                           |
| Spouting                           | Marley Stormcloud PVC                      | White                                                                             |
| Downpipes                          | Marley Stormcloud PVC                      | White                                                                             |
| Retention Tank (if required)       | Thintanks NZ                               | Moument                                                                           |
| Cladding 1                         | Rockcote Integra                           | Half Black White                                                                  |
| Cladding 2                         | Linea Weatherboards                        | Surrounding Garage: Colorbond Monument Remaining Linea Weatherboards: Enclose 1/4 |
| Cladding 3                         | Abodo Vulcan Cladding                      | Vulcan Straw                                                                      |
| Concrete Letterbox                 | Aluminium Pillar   Flat Sloping Roof       | Matt Black                                                                        |
| Garage Door                        | Dominator Montana                          | Flaxpod                                                                           |
| Garage Door Reveals                | Timber Painted                             | Flaxpod                                                                           |
| Aluminium Joinery                  | Altus                                      | Matt Flaxpod                                                                      |
| Aluminium Balustrading             | Powdercoated                               | Matt Flaxpod                                                                      |
| (Residential Hardware to all alumi | nium joinery is colour matched to joinery) |                                                                                   |
| Front Door                         | STRATA 10TH                                | Ironsand                                                                          |
| Front Door Handle                  | Residential Lever Hardware                 | Powdercoated Matt Appliance White                                                 |