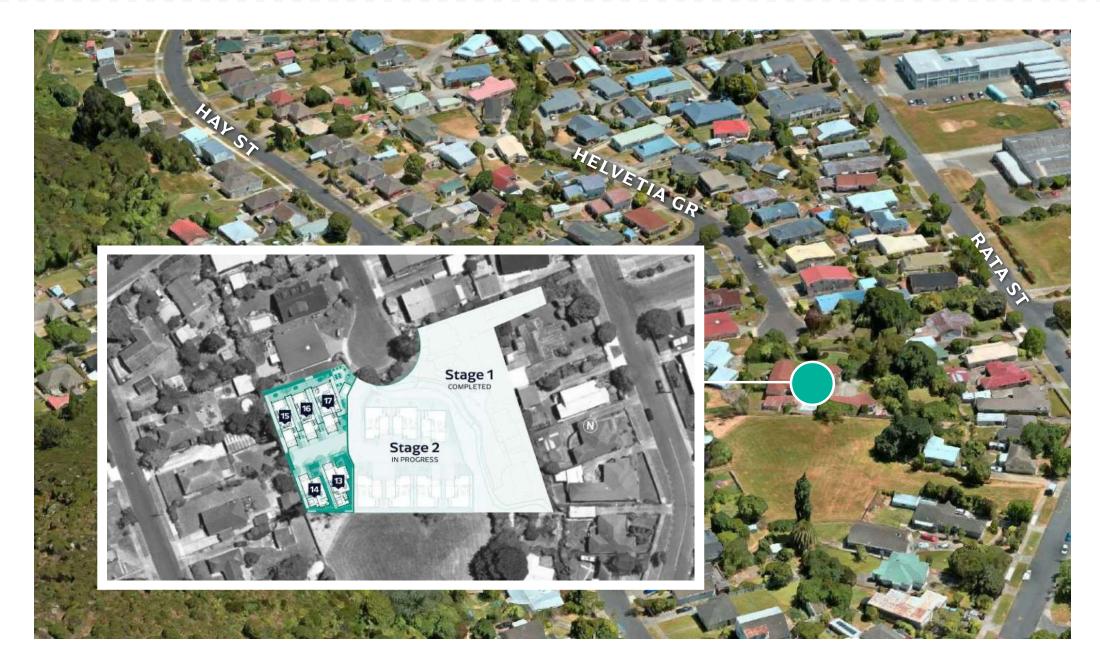

## Lot 15. Detailed Plans

**HELVETIA ESTATE** 

2 Lot 15 - North Elevation

3 Lot 15 - West Elevation

4 Lot 15 - South Elevation

Lot 15. Helvetia estate

| Floor Area       |          |  |  |  |
|------------------|----------|--|--|--|
| Lower Floor Area | 83.21m²  |  |  |  |
| Upper Floor Area | 59.02m²  |  |  |  |
| Total Floor Area | 142.23m² |  |  |  |