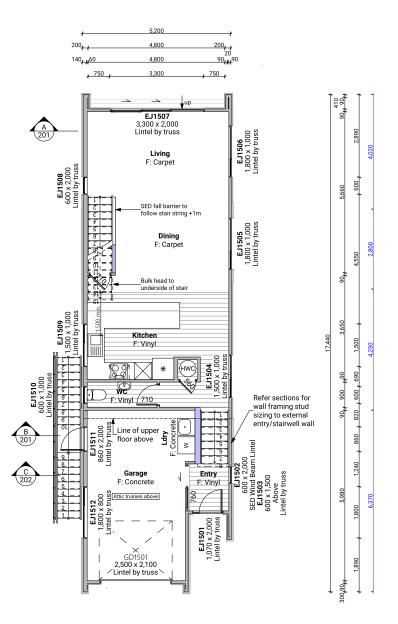

## Lot 15. Detailed Plans

**HELVETIA ESTATE** 

2 Lot 15 - North Elevation

3 Lot 15 - West Elevation

4 Lot 15 - South Elevation

Lot 15. Helvetia estate

| Floor Area       |          |  |  |  |
|------------------|----------|--|--|--|
| Lower Floor Area | 83.21m²  |  |  |  |
| Upper Floor Area | 59.02m²  |  |  |  |
| Total Floor Area | 142.23m² |  |  |  |

| Floor Area       |                     |  |
|------------------|---------------------|--|
| Lower Floor Area | 83.21m <sup>2</sup> |  |
| Upper Floor Area | 59.02m²             |  |
| Total Floor Area | 142.23m²            |  |

Upper Electrical Plan

S/M Smart Meter

G Garage door motor

S Smoke detector

Extractor fan

|                                    | Product                                    | Colour/Finish                                                                     |
|------------------------------------|--------------------------------------------|-----------------------------------------------------------------------------------|
| EXTERIOR LOT 15                    |                                            |                                                                                   |
| Roof                               | Colorsteel Corrugate Trapezoidal           | Flaxpod                                                                           |
| Fascia/Barge Boards                | Fascia 155                                 | Flaxpod                                                                           |
| Spouting                           | Marley Stormcloud PVC                      | White                                                                             |
| Downpipes                          | Marley Stormcloud PVC                      | White                                                                             |
| Retention Tank (if required)       | Thintanks NZ                               | Moument                                                                           |
| Cladding 1                         | Rockcote Integra                           | Half Black White                                                                  |
| Cladding 2                         | Linea Weatherboards                        | Surrounding Garage: Colorbond Monument Remaining Linea Weatherboards: Enclose 1/4 |
| Cladding 3                         | Abodo Vulcan Cladding                      | Vulcan Straw                                                                      |
| Concrete Letterbox                 | Aluminium Pillar   Flat Sloping Roof       | Matt Black                                                                        |
| Garage Door                        | Dominator Montana                          | Flaxpod                                                                           |
| Garage Door Reveals                | Timber Painted                             | Flaxpod                                                                           |
| Aluminium Joinery                  | Altus                                      | Matt Flaxpod                                                                      |
| Aluminium Balustrading             | Powdercoated                               | Matt Flaxpod                                                                      |
| (Residential Hardware to all alumi | nium joinery is colour matched to joinery) |                                                                                   |
| Front Door                         | STRATA 10TH                                | Ironsand                                                                          |
| Front Door Handle                  | Residential Lever Hardware                 | Powdercoated Matt Appliance White                                                 |