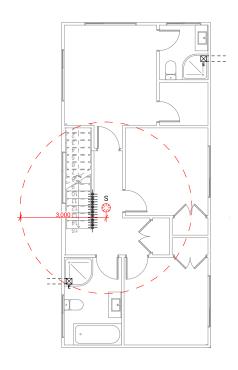

Upper Electrical Plan

S/M Smart Meter

G Garage door motor

S Smoke detector

Extractor fan

|                                    | Product                                    | Colour/Finish                                                                     |
|------------------------------------|--------------------------------------------|-----------------------------------------------------------------------------------|
| EXTERIOR LOT 15                    |                                            |                                                                                   |
| Roof                               | Colorsteel Corrugate Trapezoidal           | Flaxpod                                                                           |
| Fascia/Barge Boards                | Fascia 155                                 | Flaxpod                                                                           |
| Spouting                           | Marley Stormcloud PVC                      | White                                                                             |
| Downpipes                          | Marley Stormcloud PVC                      | White                                                                             |
| Retention Tank (if required)       | Thintanks NZ                               | Moument                                                                           |
| Cladding 1                         | Rockcote Integra                           | Half Black White                                                                  |
| Cladding 2                         | Linea Weatherboards                        | Surrounding Garage: Colorbond Monument Remaining Linea Weatherboards: Enclose 1/4 |
| Cladding 3                         | Abodo Vulcan Cladding                      | Vulcan Straw                                                                      |
| Concrete Letterbox                 | Aluminium Pillar   Flat Sloping Roof       | Matt Black                                                                        |
| Garage Door                        | Dominator Montana                          | Flaxpod                                                                           |
| Garage Door Reveals                | Timber Painted                             | Flaxpod                                                                           |
| Aluminium Joinery                  | Altus                                      | Matt Flaxpod                                                                      |
| Aluminium Balustrading             | Powdercoated                               | Matt Flaxpod                                                                      |
| (Residential Hardware to all alumi | nium joinery is colour matched to joinery) |                                                                                   |
| Front Door                         | STRATA 10TH                                | Ironsand                                                                          |
| Front Door Handle                  | Residential Lever Hardware                 | Powdercoated Matt Appliance White                                                 |