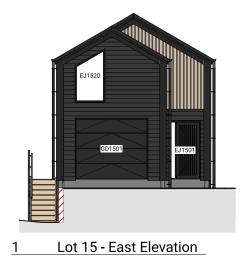

## Lot 15. Detailed Plans

**HELVETIA ESTATE** 

2 Lot 15 - North Elevation

3 Lot 15 - West Elevation

4 Lot 15 - South Elevation

Lot 15. Helvetia estate

| Floor Area       |          |  |  |  |
|------------------|----------|--|--|--|
| Lower Floor Area | 83.21m²  |  |  |  |
| Upper Floor Area | 59.02m²  |  |  |  |
| Total Floor Area | 142.23m² |  |  |  |