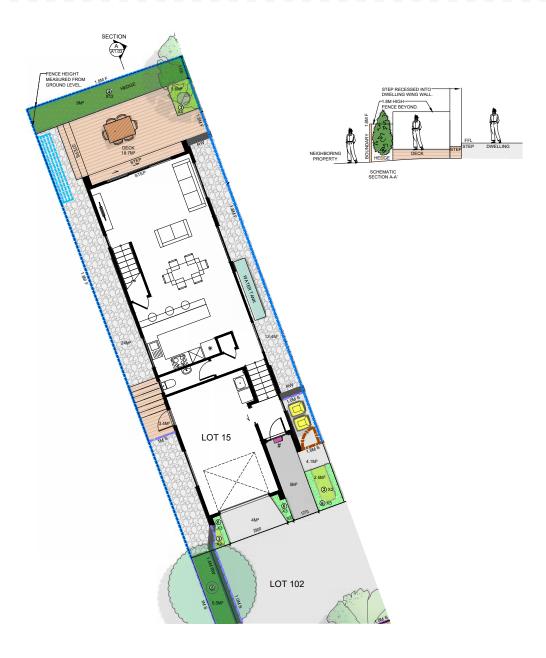

## Lot 15. Detailed Plans

**HELVETIA ESTATE** 

2 Lot 15 - North Elevation

3 Lot 15 - West Elevation

4 Lot 15 - South Elevation

Lot 15. Helvetia estate

| Floor Area       |          |  |  |  |
|------------------|----------|--|--|--|
| Lower Floor Area | 83.21m²  |  |  |  |
| Upper Floor Area | 59.02m²  |  |  |  |
| Total Floor Area | 142.23m² |  |  |  |

| Floor Area       |                     |  |
|------------------|---------------------|--|
| Lower Floor Area | 83.21m <sup>2</sup> |  |
| Upper Floor Area | 59.02m²             |  |
| Total Floor Area | 142.23m²            |  |