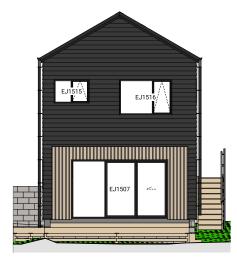

## Lot 15. Detailed Plans

**HELVETIA ESTATE** 

2 Lot 15 - North Elevation

3 Lot 15 - West Elevation

4 Lot 15 - South Elevation

Lot 15. Helvetia estate

| Floor Area       |          |  |  |  |
|------------------|----------|--|--|--|
| Lower Floor Area | 83.21m²  |  |  |  |
| Upper Floor Area | 59.02m²  |  |  |  |
| Total Floor Area | 142.23m² |  |  |  |