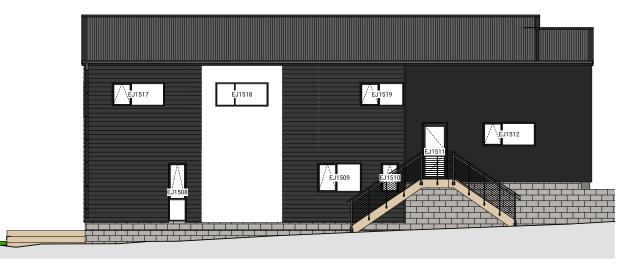

## Lot 15. Detailed Plans

**HELVETIA ESTATE** 

2 Lot 15 - North Elevation

3 Lot 15 - West Elevation

4 Lot 15 - South Elevation

Lot 15. Helvetia estate

| Floor Area       |          |  |  |  |
|------------------|----------|--|--|--|
| Lower Floor Area | 83.21m²  |  |  |  |
| Upper Floor Area | 59.02m²  |  |  |  |
| Total Floor Area | 142.23m² |  |  |  |