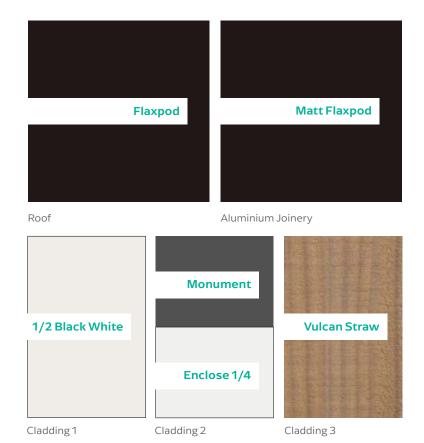

Upper Electrical Plan

S/M Smart Meter

G Garage door motor

S Smoke detector

Extractor fan

|                                    | Product                                    | Colour/Finish                                                                     |
|------------------------------------|--------------------------------------------|-----------------------------------------------------------------------------------|
| EXTERIOR LOT 15                    |                                            |                                                                                   |
| Roof                               | Colorsteel Corrugate Trapezoidal           | Flaxpod                                                                           |
| Fascia/Barge Boards                | Fascia 155                                 | Flaxpod                                                                           |
| Spouting                           | Marley Stormcloud PVC                      | White                                                                             |
| Downpipes                          | Marley Stormcloud PVC                      | White                                                                             |
| Retention Tank (if required)       | Thintanks NZ                               | Moument                                                                           |
| Cladding 1                         | Rockcote Integra                           | Half Black White                                                                  |
| Cladding 2                         | Linea Weatherboards                        | Surrounding Garage: Colorbond Monument Remaining Linea Weatherboards: Enclose 1/4 |
| Cladding 3                         | Abodo Vulcan Cladding                      | Vulcan Straw                                                                      |
| Concrete Letterbox                 | Aluminium Pillar   Flat Sloping Roof       | Matt Black                                                                        |
| Garage Door                        | Dominator Montana                          | Flaxpod                                                                           |
| Garage Door Reveals                | Timber Painted                             | Flaxpod                                                                           |
| Aluminium Joinery                  | Altus                                      | Matt Flaxpod                                                                      |
| Aluminium Balustrading             | Powdercoated                               | Matt Flaxpod                                                                      |
| (Residential Hardware to all alumi | nium joinery is colour matched to joinery) |                                                                                   |
| Front Door                         | STRATA 10TH                                | Ironsand                                                                          |
| Front Door Handle                  | Residential Lever Hardware                 | Powdercoated Matt Appliance White                                                 |

Note: Decking and supporting timber posts and beams are left natural

All colour swatches are indicative only