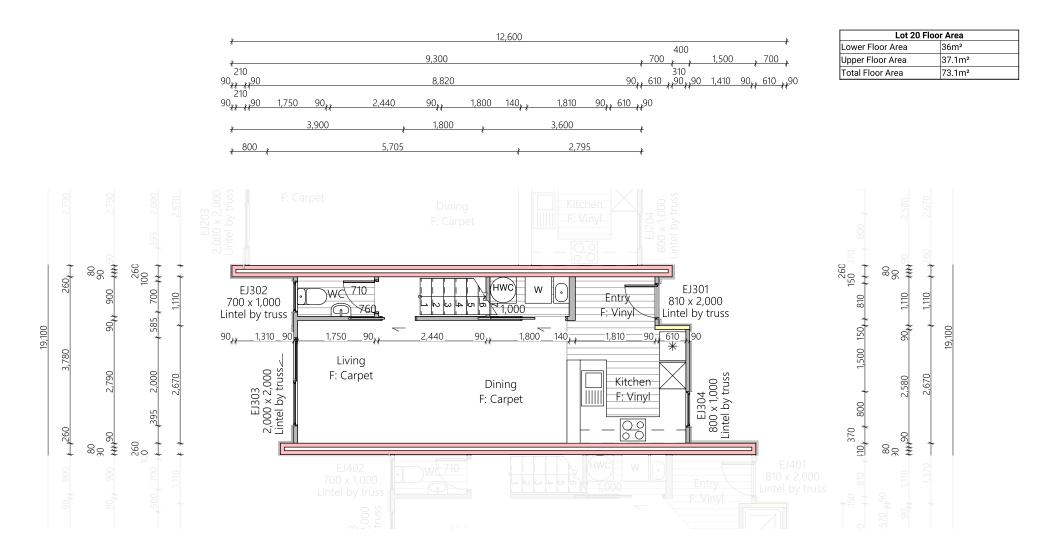

## **Glen Estate** 64–66 GLEN RD, STOKES VALLEY

Level 1 Floor Plan

Upper Electrical Plan

Lower Electrical Plan

|                                        | Product                                               | Colour/Finish                     |
|----------------------------------------|-------------------------------------------------------|-----------------------------------|
| EXTERIOR LOT 20                        |                                                       |                                   |
| Roof                                   | Colorsteel Trapezoidal                                | Flaxpod                           |
| Fascia/Barge Boards                    | Colorsteel                                            | Flaxpod                           |
| Spouting                               | Colorsteel                                            | Flaxpod                           |
| Downpipes                              | Colorsteel<br>Marley PVC Colour (if retention tank)   | Flaxpod OR Ironsand               |
| Retention Tank (if required)           | Thin Tanks NZ                                         | Surf Mist                         |
| Soffits/Eaves                          | Painted                                               | Wattyl Enclose Half               |
| Cladding 1                             | Linea Weatherboards (painted) & Timber Posts at entry | Wattyl Wet Cement Half            |
| Cladding 2                             | Axon Vertical (painted)                               | Wattyl Mintaro Slate              |
| Cladding 3                             | Rockcote Plaster (painted)                            | Resene Half Black White           |
| Concrete Letterbox                     | Painted                                               | Wattyl Enclose Half               |
| Aluminium Joinery (with clear glass)   | Powdercoated                                          | Flaxpod                           |
| (Residential Hardware to all aluminium | joinery is colour matched to joinery)                 |                                   |
| Front Door                             | Vertical Groove                                       | Flaxpod                           |
| Front Door Handle                      | Residential Lever Hardware                            | Powdercoat finish matched to door |