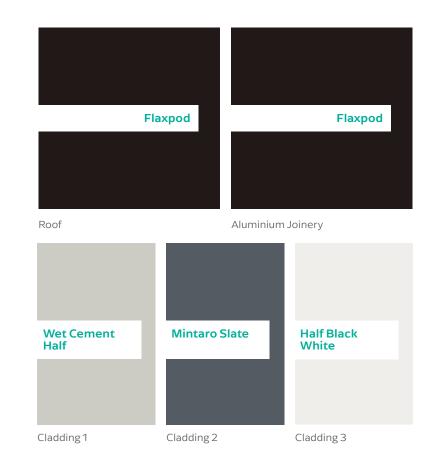

## **Glen Estate** 64–66 GLEN RD, STOKES VALLEY

Level 1 Floor Plan

Upper Electrical Plan

Lower Electrical Plan

|                                        | Product                                               | Colour/Finish                     |
|----------------------------------------|-------------------------------------------------------|-----------------------------------|
| EXTERIOR LOT 20                        |                                                       |                                   |
| Roof                                   | Colorsteel Trapezoidal                                | Flaxpod                           |
| Fascia/Barge Boards                    | Colorsteel                                            | Flaxpod                           |
| Spouting                               | Colorsteel                                            | Flaxpod                           |
| Downpipes                              | Colorsteel<br>Marley PVC Colour (if retention tank)   | Flaxpod OR Ironsand               |
| Retention Tank (if required)           | Thin Tanks NZ                                         | Surf Mist                         |
| Soffits/Eaves                          | Painted                                               | Wattyl Enclose Half               |
| Cladding 1                             | Linea Weatherboards (painted) & Timber Posts at entry | Wattyl Wet Cement Half            |
| Cladding 2                             | Axon Vertical (painted)                               | Wattyl Mintaro Slate              |
| Cladding 3                             | Rockcote Plaster (painted)                            | Resene Half Black White           |
| Concrete Letterbox                     | Painted                                               | Wattyl Enclose Half               |
| Aluminium Joinery (with clear glass)   | Powdercoated                                          | Flaxpod                           |
| (Residential Hardware to all aluminium | joinery is colour matched to joinery)                 |                                   |
| Front Door                             | Vertical Groove                                       | Flaxpod                           |
| Front Door Handle                      | Residential Lever Hardware                            | Powdercoat finish matched to door |

All colour swatches are indicative only

## **Exterior Colour Selection**