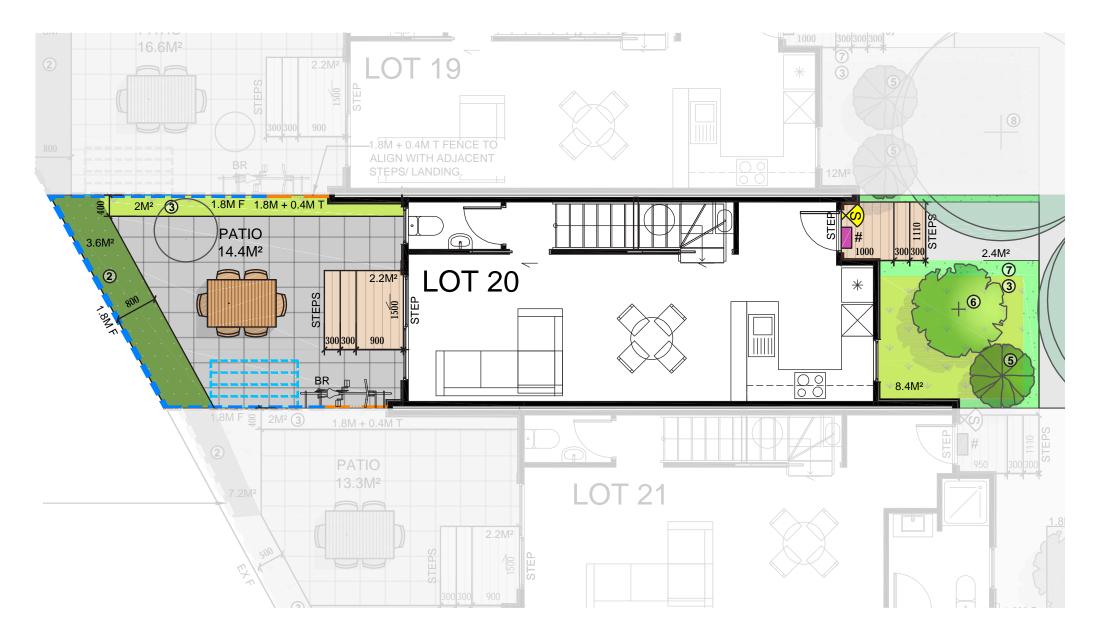

## **Glen Estate** 64–66 GLEN RD, STOKES VALLEY

Level 1 Floor Plan

Upper Electrical Plan

Lower Electrical Plan

|                                        | Product                                               | Colour/Finish                     |
|----------------------------------------|-------------------------------------------------------|-----------------------------------|
| EXTERIOR LOT 20                        |                                                       |                                   |
| Roof                                   | Colorsteel Trapezoidal                                | Flaxpod                           |
| Fascia/Barge Boards                    | Colorsteel                                            | Flaxpod                           |
| Spouting                               | Colorsteel                                            | Flaxpod                           |
| Downpipes                              | Colorsteel<br>Marley PVC Colour (if retention tank)   | Flaxpod OR Ironsand               |
| Retention Tank (if required)           | Thin Tanks NZ                                         | Surf Mist                         |
| Soffits/Eaves                          | Painted                                               | Wattyl Enclose Half               |
| Cladding 1                             | Linea Weatherboards (painted) & Timber Posts at entry | Wattyl Wet Cement Half            |
| Cladding 2                             | Axon Vertical (painted)                               | Wattyl Mintaro Slate              |
| Cladding 3                             | Rockcote Plaster (painted)                            | Resene Half Black White           |
| Concrete Letterbox                     | Painted                                               | Wattyl Enclose Half               |
| Aluminium Joinery (with clear glass)   | Powdercoated                                          | Flaxpod                           |
| (Residential Hardware to all aluminium | joinery is colour matched to joinery)                 |                                   |
| Front Door                             | Vertical Groove                                       | Flaxpod                           |
| Front Door Handle                      | Residential Lever Hardware                            | Powdercoat finish matched to door |