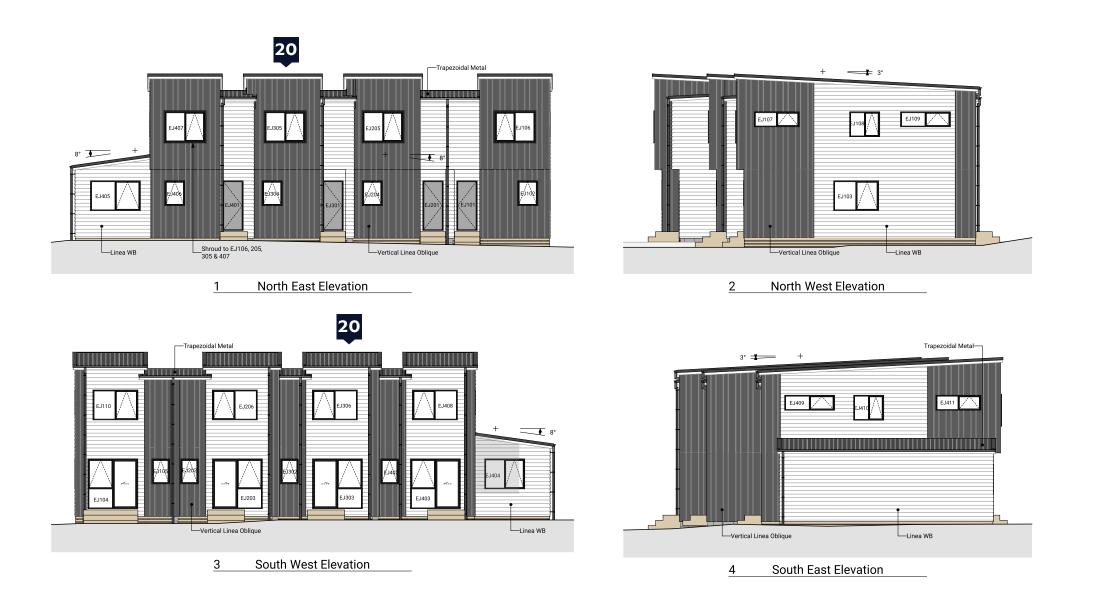

## **Glen Estate** 64–66 GLEN RD, STOKES VALLEY

Level 1 Floor Plan

Upper Electrical Plan

Lower Electrical Plan

|                                        | Product                                               | Colour/Finish                     |
|----------------------------------------|-------------------------------------------------------|-----------------------------------|
| EXTERIOR LOT 20                        |                                                       |                                   |
| Roof                                   | Colorsteel Trapezoidal                                | Flaxpod                           |
| Fascia/Barge Boards                    | Colorsteel                                            | Flaxpod                           |
| Spouting                               | Colorsteel                                            | Flaxpod                           |
| Downpipes                              | Colorsteel<br>Marley PVC Colour (if retention tank)   | Flaxpod OR Ironsand               |
| Retention Tank (if required)           | Thin Tanks NZ                                         | Surf Mist                         |
| Soffits/Eaves                          | Painted                                               | Wattyl Enclose Half               |
| Cladding 1                             | Linea Weatherboards (painted) & Timber Posts at entry | Wattyl Wet Cement Half            |
| Cladding 2                             | Axon Vertical (painted)                               | Wattyl Mintaro Slate              |
| Cladding 3                             | Rockcote Plaster (painted)                            | Resene Half Black White           |
| Concrete Letterbox                     | Painted                                               | Wattyl Enclose Half               |
| Aluminium Joinery (with clear glass)   | Powdercoated                                          | Flaxpod                           |
| (Residential Hardware to all aluminium | joinery is colour matched to joinery)                 |                                   |
| Front Door                             | Vertical Groove                                       | Flaxpod                           |
| Front Door Handle                      | Residential Lever Hardware                            | Powdercoat finish matched to door |