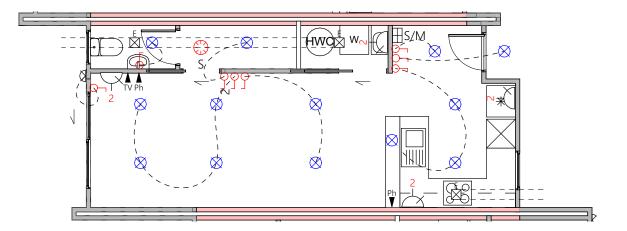

## **Glen Estate** 64–66 GLEN RD, STOKES VALLEY

Level 1 Floor Plan

Upper Electrical Plan

Lower Electrical Plan

|                                        | Product                                               | Colour/Finish                     |
|----------------------------------------|-------------------------------------------------------|-----------------------------------|
| EXTERIOR LOT 20                        |                                                       |                                   |
| Roof                                   | Colorsteel Trapezoidal                                | Flaxpod                           |
| Fascia/Barge Boards                    | Colorsteel                                            | Flaxpod                           |
| Spouting                               | Colorsteel                                            | Flaxpod                           |
| Downpipes                              | Colorsteel<br>Marley PVC Colour (if retention tank)   | Flaxpod OR Ironsand               |
| Retention Tank (if required)           | Thin Tanks NZ                                         | Surf Mist                         |
| Soffits/Eaves                          | Painted                                               | Wattyl Enclose Half               |
| Cladding 1                             | Linea Weatherboards (painted) & Timber Posts at entry | Wattyl Wet Cement Half            |
| Cladding 2                             | Axon Vertical (painted)                               | Wattyl Mintaro Slate              |
| Cladding 3                             | Rockcote Plaster (painted)                            | Resene Half Black White           |
| Concrete Letterbox                     | Painted                                               | Wattyl Enclose Half               |
| Aluminium Joinery (with clear glass)   | Powdercoated                                          | Flaxpod                           |
| (Residential Hardware to all aluminium | joinery is colour matched to joinery)                 |                                   |
| Front Door                             | Vertical Groove                                       | Flaxpod                           |
| Front Door Handle                      | Residential Lever Hardware                            | Powdercoat finish matched to door |