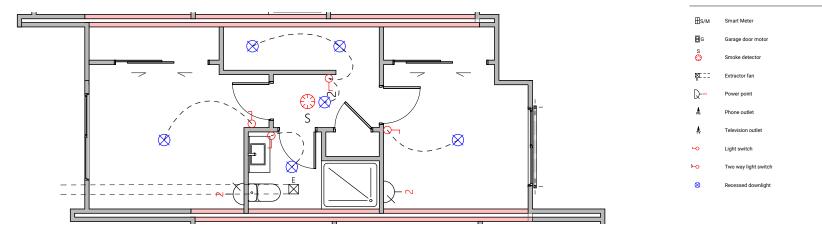

## **Glen Estate** 64–66 GLEN RD, STOKES VALLEY

Level 1 Floor Plan

Upper Electrical Plan

Lower Electrical Plan

|                                        | Product                                               | Colour/Finish                     |
|----------------------------------------|-------------------------------------------------------|-----------------------------------|
| EXTERIOR LOT 20                        |                                                       |                                   |
| Roof                                   | Colorsteel Trapezoidal                                | Flaxpod                           |
| Fascia/Barge Boards                    | Colorsteel                                            | Flaxpod                           |
| Spouting                               | Colorsteel                                            | Flaxpod                           |
| Downpipes                              | Colorsteel<br>Marley PVC Colour (if retention tank)   | Flaxpod OR Ironsand               |
| Retention Tank (if required)           | Thin Tanks NZ                                         | Surf Mist                         |
| Soffits/Eaves                          | Painted                                               | Wattyl Enclose Half               |
| Cladding 1                             | Linea Weatherboards (painted) & Timber Posts at entry | Wattyl Wet Cement Half            |
| Cladding 2                             | Axon Vertical (painted)                               | Wattyl Mintaro Slate              |
| Cladding 3                             | Rockcote Plaster (painted)                            | Resene Half Black White           |
| Concrete Letterbox                     | Painted                                               | Wattyl Enclose Half               |
| Aluminium Joinery (with clear glass)   | Powdercoated                                          | Flaxpod                           |
| (Residential Hardware to all aluminium | joinery is colour matched to joinery)                 |                                   |
| Front Door                             | Vertical Groove                                       | Flaxpod                           |
| Front Door Handle                      | Residential Lever Hardware                            | Powdercoat finish matched to door |