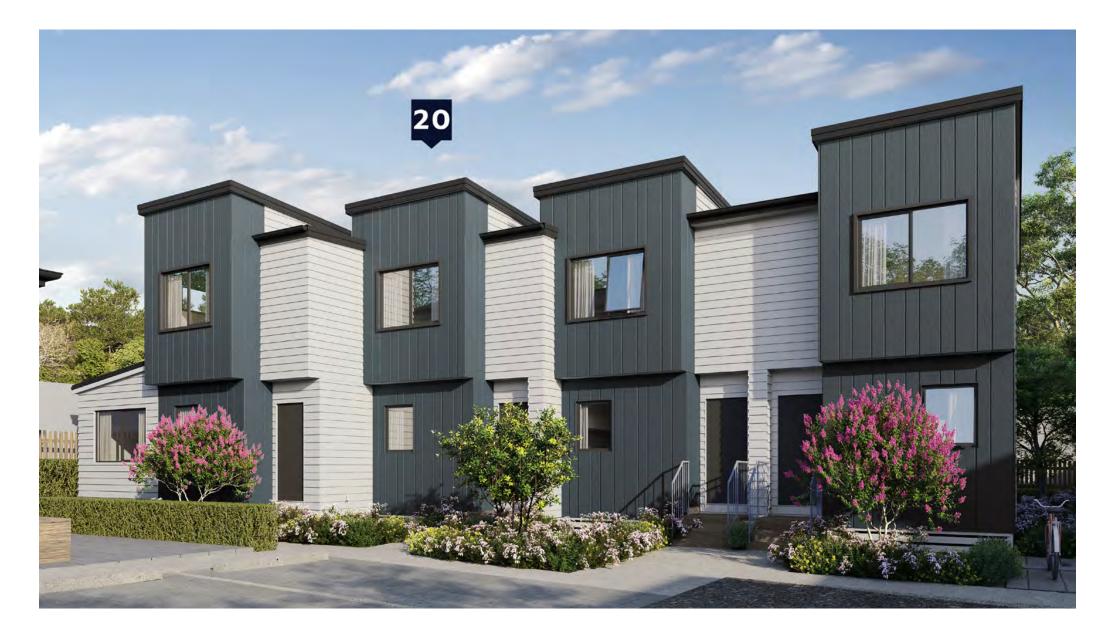

## **Glen Estate** 64–66 GLEN RD, STOKES VALLEY

Level 1 Floor Plan

Upper Electrical Plan

Lower Electrical Plan

|                                        | Product                                               | Colour/Finish                     |
|----------------------------------------|-------------------------------------------------------|-----------------------------------|
| EXTERIOR LOT 20                        |                                                       |                                   |
| Roof                                   | Colorsteel Trapezoidal                                | Flaxpod                           |
| Fascia/Barge Boards                    | Colorsteel                                            | Flaxpod                           |
| Spouting                               | Colorsteel                                            | Flaxpod                           |
| Downpipes                              | Colorsteel<br>Marley PVC Colour (if retention tank)   | Flaxpod OR Ironsand               |
| Retention Tank (if required)           | Thin Tanks NZ                                         | Surf Mist                         |
| Soffits/Eaves                          | Painted                                               | Wattyl Enclose Half               |
| Cladding 1                             | Linea Weatherboards (painted) & Timber Posts at entry | Wattyl Wet Cement Half            |
| Cladding 2                             | Axon Vertical (painted)                               | Wattyl Mintaro Slate              |
| Cladding 3                             | Rockcote Plaster (painted)                            | Resene Half Black White           |
| Concrete Letterbox                     | Painted                                               | Wattyl Enclose Half               |
| Aluminium Joinery (with clear glass)   | Powdercoated                                          | Flaxpod                           |
| (Residential Hardware to all aluminium | joinery is colour matched to joinery)                 |                                   |
| Front Door                             | Vertical Groove                                       | Flaxpod                           |
| Front Door Handle                      | Residential Lever Hardware                            | Powdercoat finish matched to door |

## **Exterior Colour Selection**