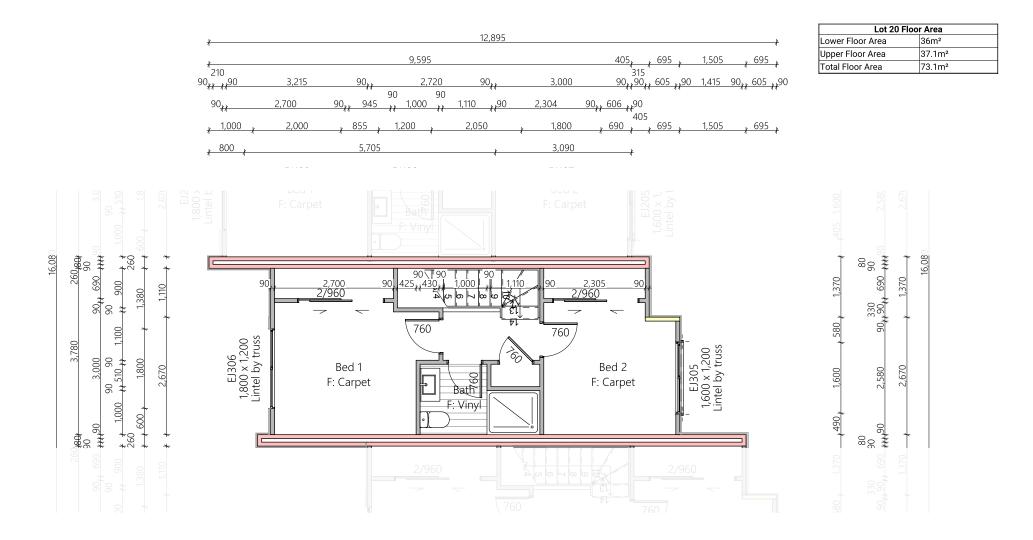

## **Glen Estate** 64–66 GLEN RD, STOKES VALLEY

Level 1 Floor Plan

Upper Electrical Plan

Lower Electrical Plan

|                                        | Product                                               | Colour/Finish                     |
|----------------------------------------|-------------------------------------------------------|-----------------------------------|
| EXTERIOR LOT 20                        |                                                       |                                   |
| Roof                                   | Colorsteel Trapezoidal                                | Flaxpod                           |
| Fascia/Barge Boards                    | Colorsteel                                            | Flaxpod                           |
| Spouting                               | Colorsteel                                            | Flaxpod                           |
| Downpipes                              | Colorsteel<br>Marley PVC Colour (if retention tank)   | Flaxpod OR Ironsand               |
| Retention Tank (if required)           | Thin Tanks NZ                                         | Surf Mist                         |
| Soffits/Eaves                          | Painted                                               | Wattyl Enclose Half               |
| Cladding 1                             | Linea Weatherboards (painted) & Timber Posts at entry | Wattyl Wet Cement Half            |
| Cladding 2                             | Axon Vertical (painted)                               | Wattyl Mintaro Slate              |
| Cladding 3                             | Rockcote Plaster (painted)                            | Resene Half Black White           |
| Concrete Letterbox                     | Painted                                               | Wattyl Enclose Half               |
| Aluminium Joinery (with clear glass)   | Powdercoated                                          | Flaxpod                           |
| (Residential Hardware to all aluminium | joinery is colour matched to joinery)                 |                                   |
| Front Door                             | Vertical Groove                                       | Flaxpod                           |
| Front Door Handle                      | Residential Lever Hardware                            | Powdercoat finish matched to door |