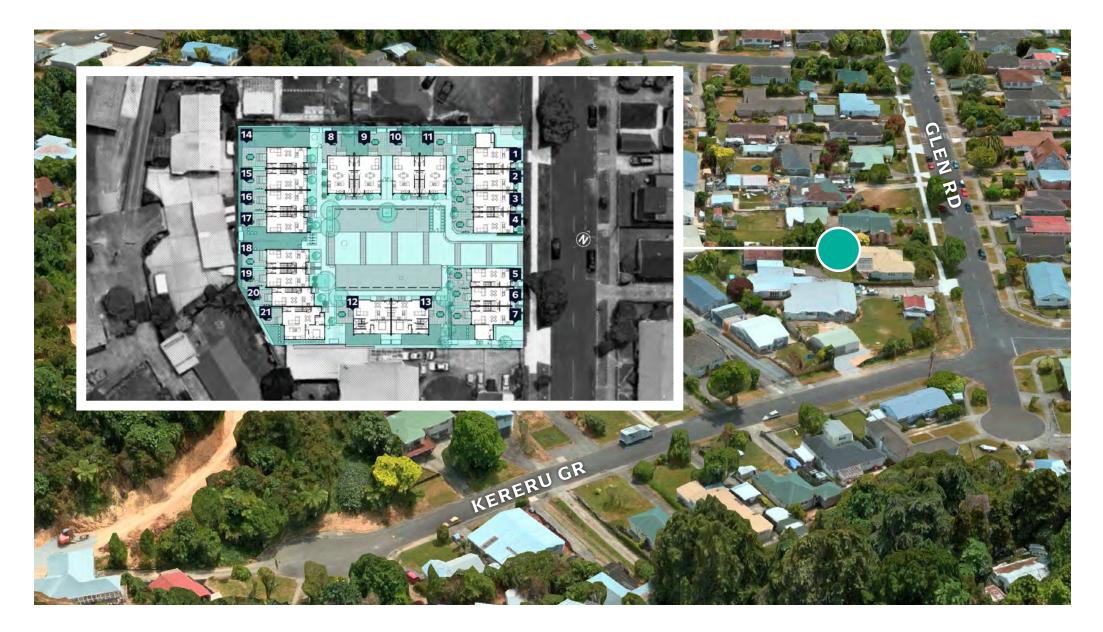

## **Glen Estate** 64–66 GLEN RD, STOKES VALLEY

Level 1 Floor Plan

Upper Electrical Plan

Lower Electrical Plan

|                                        | Product                                               | Colour/Finish                     |
|----------------------------------------|-------------------------------------------------------|-----------------------------------|
| EXTERIOR LOT 20                        |                                                       |                                   |
| Roof                                   | Colorsteel Trapezoidal                                | Flaxpod                           |
| Fascia/Barge Boards                    | Colorsteel                                            | Flaxpod                           |
| Spouting                               | Colorsteel                                            | Flaxpod                           |
| Downpipes                              | Colorsteel<br>Marley PVC Colour (if retention tank)   | Flaxpod OR Ironsand               |
| Retention Tank (if required)           | Thin Tanks NZ                                         | Surf Mist                         |
| Soffits/Eaves                          | Painted                                               | Wattyl Enclose Half               |
| Cladding 1                             | Linea Weatherboards (painted) & Timber Posts at entry | Wattyl Wet Cement Half            |
| Cladding 2                             | Axon Vertical (painted)                               | Wattyl Mintaro Slate              |
| Cladding 3                             | Rockcote Plaster (painted)                            | Resene Half Black White           |
| Concrete Letterbox                     | Painted                                               | Wattyl Enclose Half               |
| Aluminium Joinery (with clear glass)   | Powdercoated                                          | Flaxpod                           |
| (Residential Hardware to all aluminium | joinery is colour matched to joinery)                 |                                   |
| Front Door                             | Vertical Groove                                       | Flaxpod                           |
| Front Door Handle                      | Residential Lever Hardware                            | Powdercoat finish matched to door |